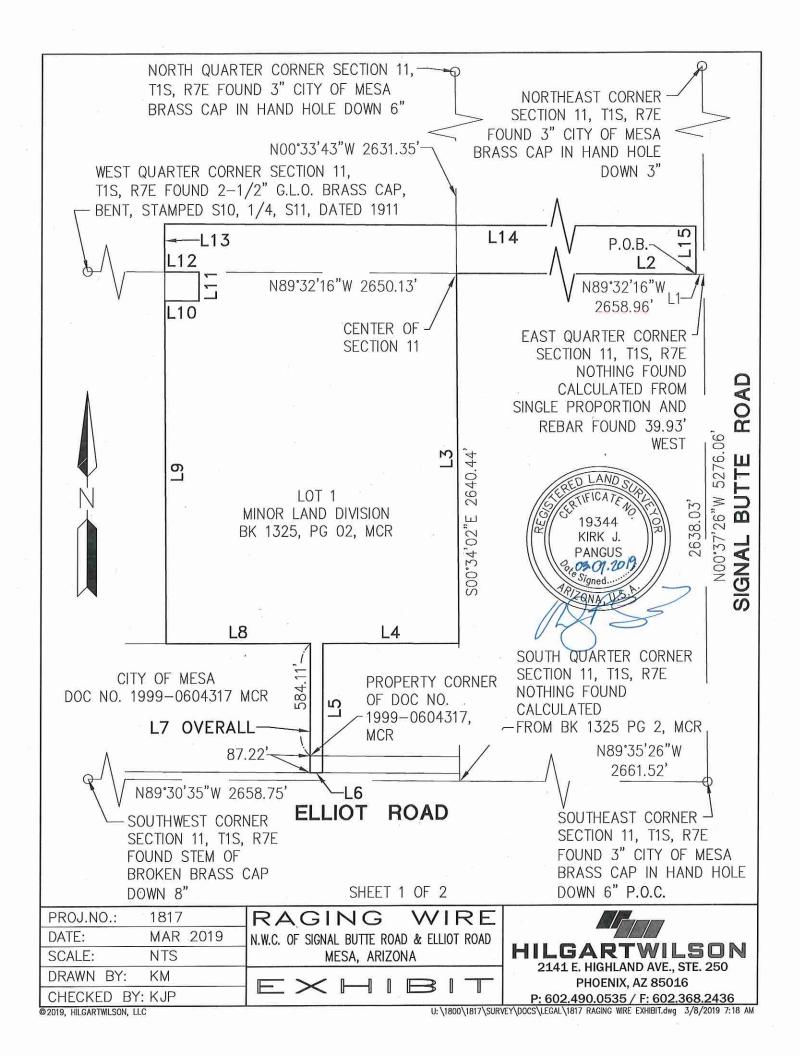

## RAGING WIRE TITLE PARCEL LEGAL DESCRIPTION

A portion of Lot 1 of the Minor Land Division as recorded in Book 1325, Page 2, Maricopa County records together with a portion of the Order of Immediate Possession as recorded in Document No. 1999-0604317, Maricopa County records, all being situated within Section 11, Township 1 South, Range 7 East, of the Gila and Salt River Meridian, Maricopa County, Arizona, being more particularly described as follows:

**COMMENCING** at a found 3" City of Mesa brass cap in hand hole accepted as the Southeast corner of said Section 11 from which a found City of Mesa brass cap in handhole accepted as the Northeast corner thereof bears North 00°37'26" West, 5276.06 feet;

Thence North 00°37'26" West, 2638.03 feet along the east line of the said Section 11 to the East quarter corner thereof;

Thence leaving said east line, North 89°32'16" West, 40.01 feet along the east-west mid-section line of said Section 11 to the **POINT OF BEGINNING**;

Thence continuing along said east-west mid-section line and a common boundary line of said Lot 1, North 89°32'16" West, 2618.95 feet to the Center of said Section 11;

Thence leaving said east-west mid-section line, South 00°34'02" East, 1924.63 feet along the north-south mid-section line of said Section 11 and along a common boundary line of said Lot 1;

Thence leaving said common line, North 89°50'00" West, 709.43 feet;

Thence South 00°02'17" West, 671.70 feet;

Thence North 89°30'35" West, 65.00 feet along a line which is 40.00 feet north of and parallel with the south line of the Southwest quarter of said Section 11;

Thence leaving said parallel line, North 00°02'17" East, 87.22 feet to a corner described in the Order of Immediate Possession recorded as document No. 1999-0604317, being a common line with the boundary of said Lot 1;

Thence leaving said parallel line and along said common boundary line, North 00°02'17" East, 584.11 feet;

Thence continuing along said common property line, North 89°50'00" West, 756.39 feet;

Thence leaving said common line, North 00°22'34" West, 1782.41 feet along the west line of said Lot 1;

Thence leaving said west line, South 89°32'16" East, 180.02 feet;

Thence North 00°22'34" West, 150.02 feet;

Thence North 89°32'16" West, 180.02 feet;

Thence North 00°22'34" West, 250.03 feet along the west line of said Lot 1 to the northwest corner thereof;

Thence South 89°32'16" East, 4142.36 feet along the north line of said Lot 1;

Thence leaving said north line, South 00°37'26" East, 250.05 feet along the east line of said Lot 1 and along a line 40.00 feet west of and parallel with the east line of said Section 11 to the **POINT OF BEGINNING**.

The above described parcel contains a computed area of 3,998,219 sq. ft. (91.7865 acres) more or less and being subject to any easements, restrictions, rights-of-way of record or otherwise.

The description shown hereon is not to be used to violate any subdivision regulation of the state, county and/or municipality or any land division restrictions.

Prepared by: HILGARTWILSON, LLC

2141 E. Highland Avenue, Suite 250

Phoenix, AZ 85016 Project No. 1817 Date: March 2019

| LINE TABLE |             |          |  |
|------------|-------------|----------|--|
| LINE NO.   | DIRECTION   | LENGTH   |  |
| L1         | N89°32'16"W | 40.01    |  |
| L2         | N89°32'16"W | 2618.95  |  |
| L3         | S00°34'02"E | 1924.63' |  |
| L4         | N89°50'00"W | 709.43   |  |
| L5         | S00°02'17"W | 671.70'  |  |
| L6         | N89°30'35"W | 65.00'   |  |
| L7         | N00°02'17"E | 671.33'  |  |
| L8         | N89°50'00"W | 756.39'  |  |
| L9         | N00°22'34"W | 1782.41  |  |
| L10        | S89°32'16"E | 180.02   |  |
| L11 .      | N00°22'34"W | 150.02'  |  |
| L12        | N89°32'16"W | 180.02   |  |
| L13        | N00°22'34"W | 250.03'  |  |
| L14        | S89°32'16"E | 4142.36  |  |
| L15        | S00°37'26"E | 250.05   |  |