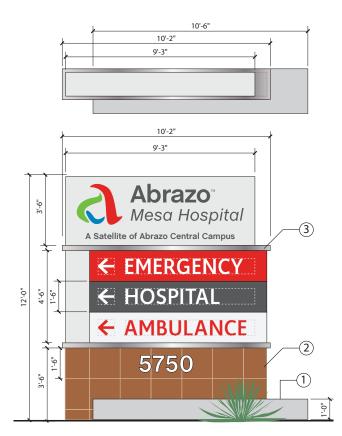

# Sign Type B

Two single facing "Sign Type B" signs (B.1 and B.2 per Abrazo Standards) are proposed along Baseline Road. B.1 is SE facing to direct north bound traffic onto the property and B.2 SW facing to direct south bound traffic to turn left onto Slater Road. This sign configuration and placement is necessary because there is no driveway access for south bound traffic to turn left due to a raised median on Baseline Road. These signs have been approved by the AH&TP Association.

# Sign Type D

Two double faced post and panel illuminated directional signs are proposed. One at Slater to direct Emergency and Ambulance traffic onto the property, and one along Inverness to direct Emergency traffic onto the property who may be arriving from the North. Abrazo Mesa Hospital has an active 24-hour Emergency department, therefor illuminated sign faces are necessary. These directional signs are critical in directing patients to the Hospital These signs have been approved by the AH&TP Association.