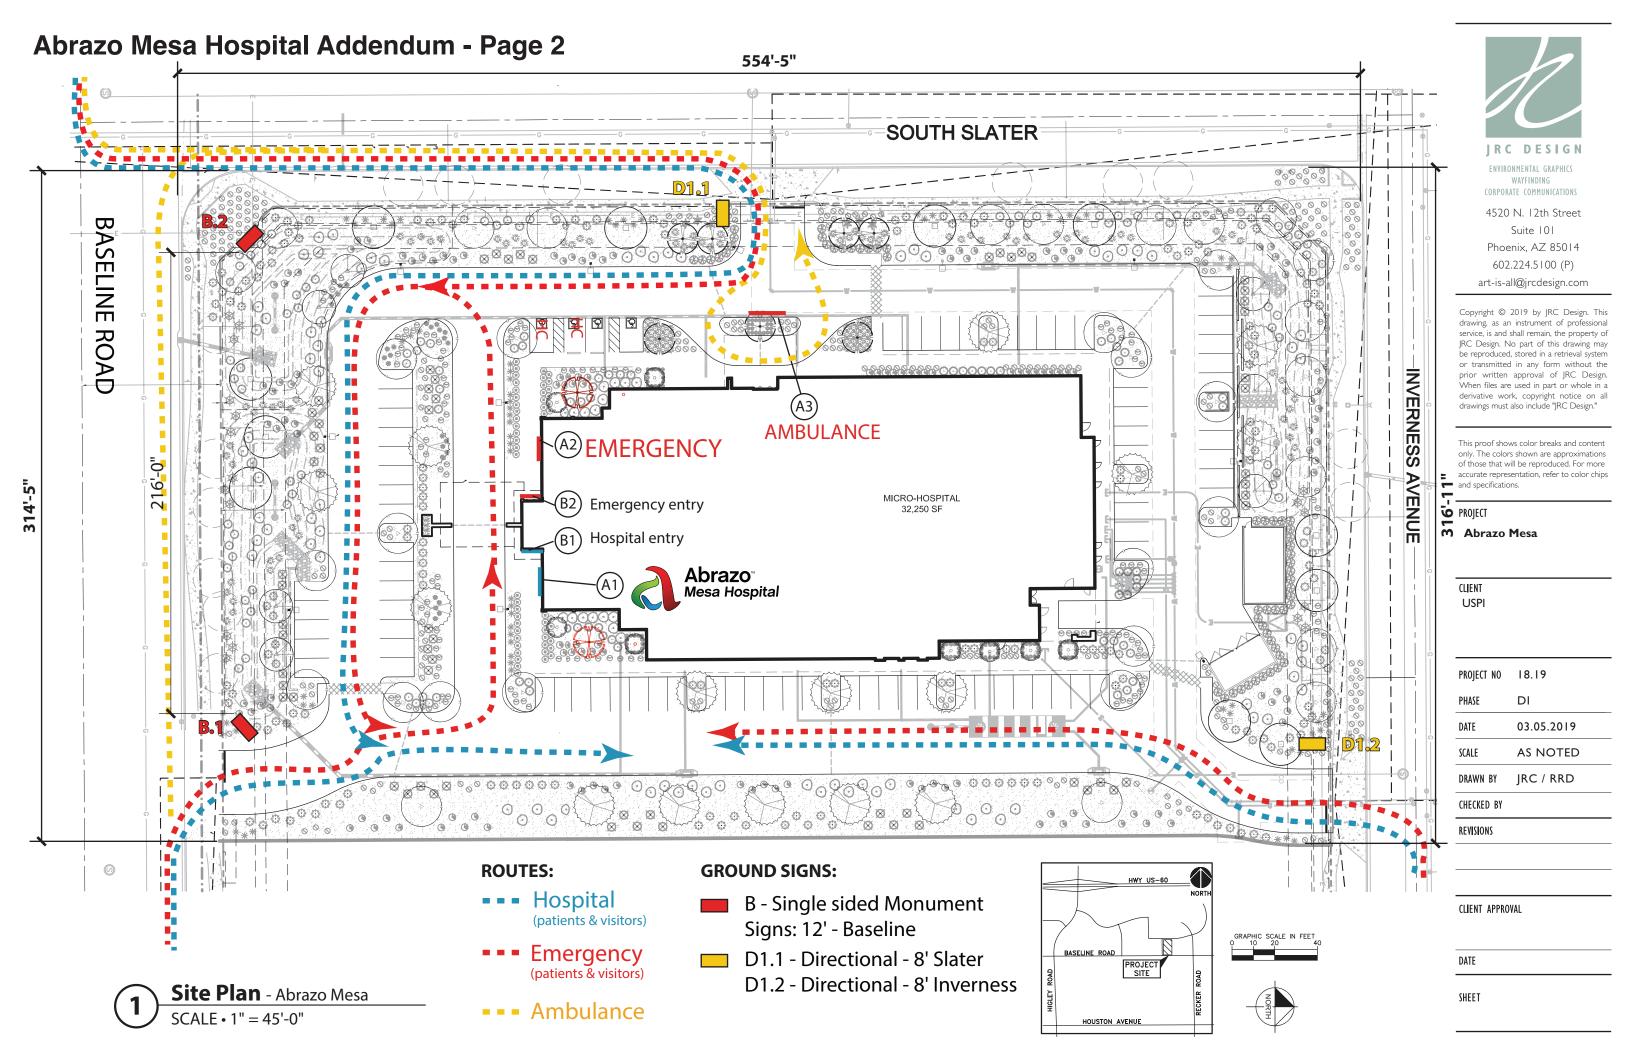

# Abrazo Mesa Hospital Addendum - Page 1

cker Road

# Sign Type B

Two single facing "Sign Type B" signs (B.1 and B.2 per Abrazo Standards) are proposed along Baseline Road. B.1 is SE facing to direct north bound traffic onto the property and B.2 SW facing to direct south bound traffic to turn left onto Slater Road. This sign configuration and placement is necessary because there is no driveway access for south bound traffic to turn left due to a raised median on Baseline Road. These signs have been approved by the AH&TP Association.

# Sign Type D

Two double faced post and panel illuminated directional signs are proposed. One at Slater to direct Emergency and Ambulance traffic onto the property, and one along Inverness to direct Emergency traffic onto the property who may be arriving from the North. Abrazo Mesa Hospital has an active 24-hour Emergency department, therefor illuminated sign faces are necessary. These directional signs are critical in directing patients to the Hospital These signs have been approved by the AH&TP Association.