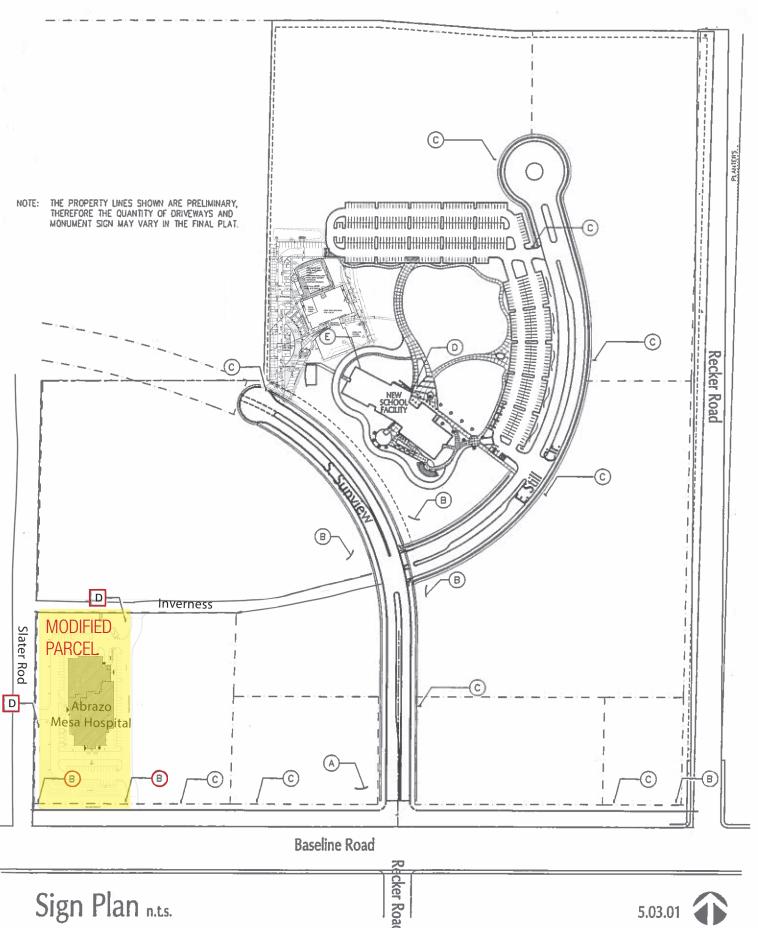

### **Revisions / Modifications:**

- 2005 ZA05-044: AT Still University / Alter Group : Increase height of Sign Type C to six feet
- 2009 BLD2009-03960: YMCA / Airpark Signs & Graphics : Increase height of Sign Type C to six feet eight inches
- 2009 PLN2009-00331: GMR Mesa LLC / Priority Sign Inc :
- 2019 ZA : Abrazo / JRC Design : Modification of Abrazo Mesa Hospital parcel, Increase height of Sign Type B to twelve feet

Except for the site currently under development, the locations shown of other sign types (B) and (C) on the sign plan are not necessarily reflective of their final locations as the adjacent sites have not yet been designed and exact driveway locations are not yet determined. See the attached site plan for the proposed locations of sign types A, B and C as well as the color elevation of each of the three monument signs.

The quantities of sign types (B) and (C) will vary depending on the final lot divisions that are executed as the development of the 89 acre parcel evolves over the coming few years. It is anticipated that monument signs would be permitted based upon compliance with Mesa's sign ordinance 11-43-3-D for detached signs. The attached sign site plan shows the lot divisions used in the preliminary plat but are not necessarily indicative of the final lot subdivisions