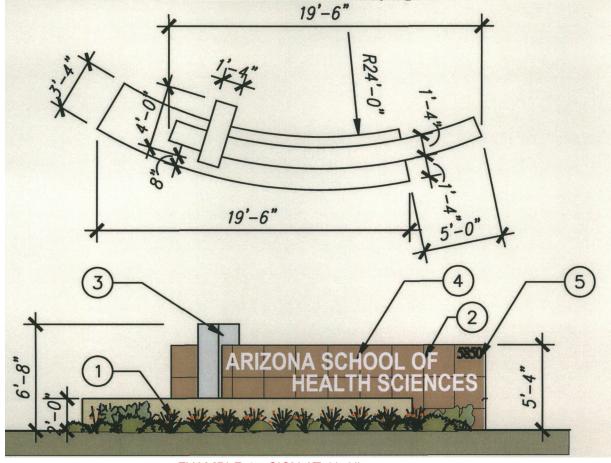

ted sign reading "Arizona School of Health Sciences" on the west end of the north façade (E)

It is anticipated that all future attached building signage would conform to the City of Mesa Sign ordinance.



- 2. CMU WALL w/ SANDSTONE VENEER
- 3. CMU WALL W/PERFORATED STAINLESS STEEL COVER 7. CONCRETE FOOTING.
- 4. PIN MOUNTED, REAR ILLUMINATED NATURAL ALUMINUM LETTERING - 16"

- 6. MORTAR CAP w/ STUCCO FINISH- SLOPE.
- 8. 4" X 4" WOVEN WIRE MESH
  - 9. 1" X 1" TUBE STEEL FRAME





Monument Sign at Baseline/ S. Sunview

- 1. CMU BASE w/ STUCCO FINISH TO MATCH BUILDING.
- 2. CMU WALL w/ SANDSTONE VENEER
- 3. CMU WALL W/PERFORATED STAINLESS, BRUSHED ALUMINUM, OR STUCCO FINISH
- 4. PIN MOUNTED, REAR ILLUMINATED 12" ALUMINUM LETTERING
- 5. SURFACE MOUNTED 8" (3/4" STROKE) ALUMINUM LETTERING,



EXAMPLE 1: SIGN AT 6'-8"



EXAMPLE 2: SIGN UP TO 12'-0"



- 1. CMU BASE w/ PERFORATED STAINLESS STGEEL
- 2. CMU WALL w/ SANDSTONE VENEER
- 3. CMU WALL w/ STUCCO FINISH TO MATCH BUILDING.
- 4. SURFACE MOUNTED ALUMN. LETTERING





Monument Sign at Driveways



Sign Plan n.ts.

cker Road





**SOUTH ELEVATION** 

# **APPENDIX**



# APPLICATION Zoning Administrator/Board of Adjustment

| _        | _/ |
|----------|----|
| Pre-App  | 12 |
| Received |    |

| Great reopie, Quanty service                   |                                                                                 |
|------------------------------------------------|---------------------------------------------------------------------------------|
| Property Address 5800 East Baseline            | Road Zoning Distri