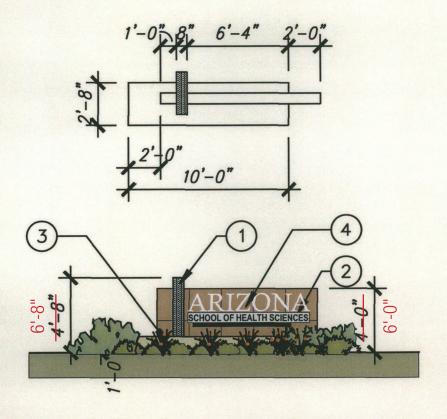

Except for the site currently under development, the locations shown of other sign types (B) and (C) on the sign plan are not necessarily reflective of their final locations as the adjacent sites have not yet been designed and exact driveway locations are not yet determined. See the attached site plan for the proposed locations of sign types A, B and C as well as the color elevation of each of the three monument signs.

The quantities of sign types (B) and (C) will vary depending on the final lot divisions that are executed as the development of the 89 acre parcel evolves over the coming few years. It is anticipated that monument signs would be permitted based upon compliance with Mesa's sign ordinance 11-43-3-D for detached signs. The attached sign site plan shows the lot divisions used in the preliminary plat but are not necessarily indicative of the final lot subdivisions

# Sign Type B

Two single facing "Sign Type B" signs (B.1 and B.2 per Abrazo Standards) are proposed along Baseline Road. B.1 is SE facing to direct north bound traffic onto the property and B.2 SW facing to direct south bound traffic to turn left onto Slater Road. This sign configuration and placement is necessary because there is no driveway access for south bound traffic to turn left due to a raised median on Baseline Road. These signs have been approved by the AH&TP Association.

# Sign Type D

Two double faced post and panel illuminated directional signs are proposed. One at Slater to direct Emergency and Ambulance traffic onto the property, and one along Inverness to direct Emergency traffic onto the property who may be arriving from the North. Abrazo Mesa Hospital has an active 24-hour Emergency department, therefor illuminated sign faces are necessary. These directional signs are critical in directing patients to the Hospital These signs have been approved by the AH&TP Association.