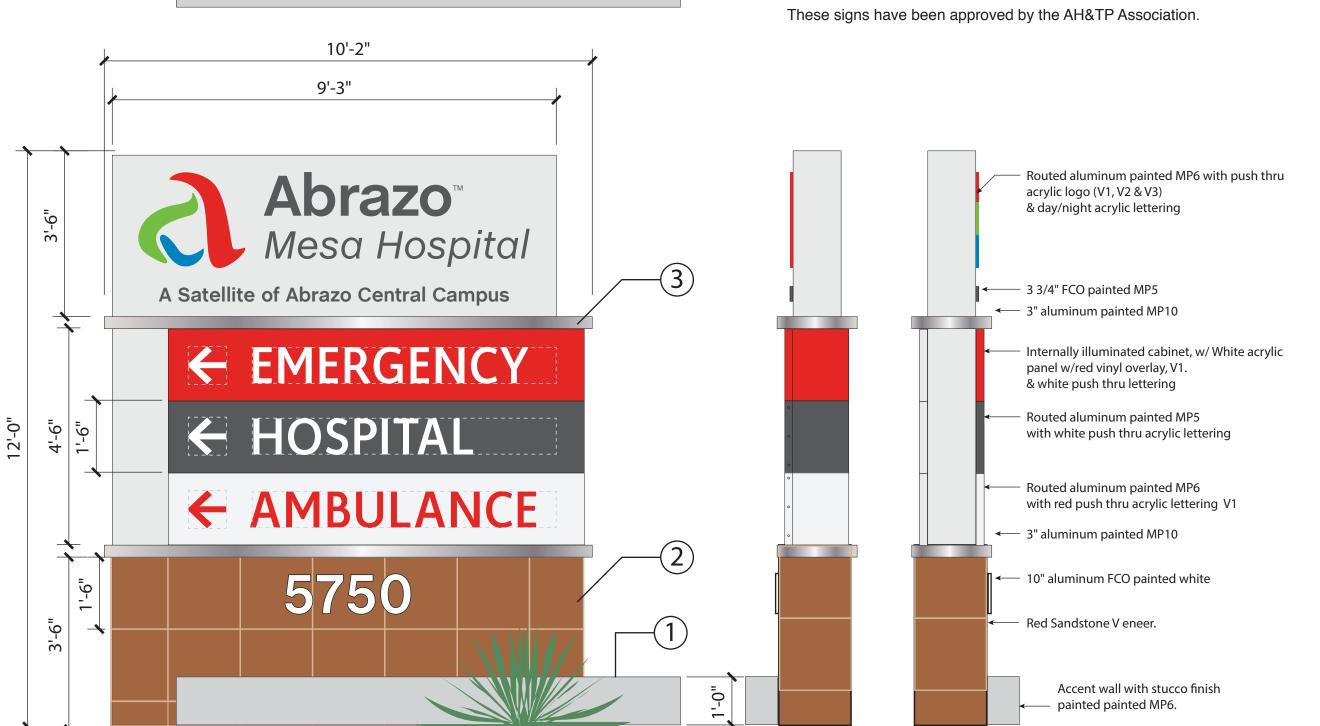

### **Revisions / Modifications:**

- 2005 ZA05-044: AT Still University / Alter Group : Increase height of Sign Type C to six feet
- 2009 BLD2009-03960: YMCA / Airpark Signs & Graphics : Increase height of Sign Type C to six feet eight inches
- 2009 PLN2009-00331: GMR Mesa LLC / Priority Sign Inc :
- 2019 ZA : Abrazo / JRC Design : Modification of Abrazo Mesa Hospital parcel, Increase height of Sign Type B to twelve feet

# Sign Type B

Two single facing "Sign Type B" signs (B.1 and B.2 per Abrazo Standards) are proposed along Baseline Road. B.1 is SE facing to direct north bound traffic onto the property and B.2 SW facing to direct south bound traffic to turn left onto Slater Road. This sign configuration and placement is necessary because there is no driveway access for south bound traffic to turn left due to a raised median on Baseline Road. These signs have been approved by the AH&TP Association.