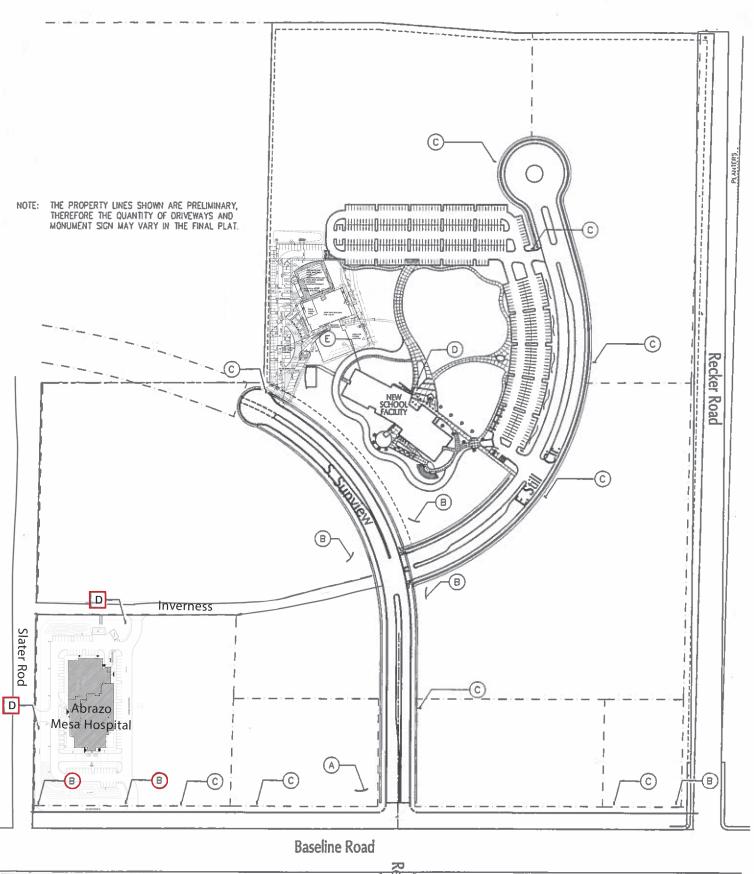

#### **Building mounted(attached) Signs**

It is proposed that the school logo be mounted on the curving sandstone wall adjacent to the building entrance (D). One of the primary driving forces that drove the School to purchase property adjacent to the Superstition Freeway, was the ability for freeway traffic to be able to identify the school. The sign plan proposes an illuminated sign reading "Arizona School of Health Sciences" on the west end of the north façade (E)