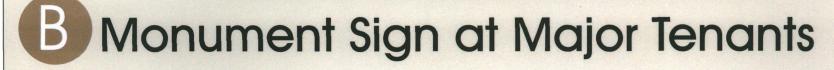

The second smaller monument sign(B) would be located in front of the School at the intersection of S. Sunview and S.Still Cir. Sign type (B) is also proposed for other major tenants on the property. The smallest monument sign is proposed at the entrance driveway to each tenant site. The 3 monument sign types will have pin mounted, rear illuminated aluminum letters and/or an integrated aluminum sign cabinet to display copy.

- 6. MORTAR CAP w/ STUCCO FINISH- SLOPE.
- 8. 4" X 4" WOVEN WIRE MESH
  - 9. 1" X 1" TUBE STEEL FRAME

Monument Sign at Baseline/ S. Sunview

- 1. CMU BASE w/ STUCCO FINISH TO MATCH BUILDING.
- 2. CMU WALL w/ SANDSTONE VENEER
- 3. CMU WALL W/PERFORATED STAINLESS, BRUSHED ALUMINUM, OR STUCCO FINISH
- 4. PIN MOUNTED, REAR ILLUMINATED 12" ALUMINUM LETTERING
- 5. SURFACE MOUNTED 8" (3/4" STROKE) ALUMINUM LETTERING,