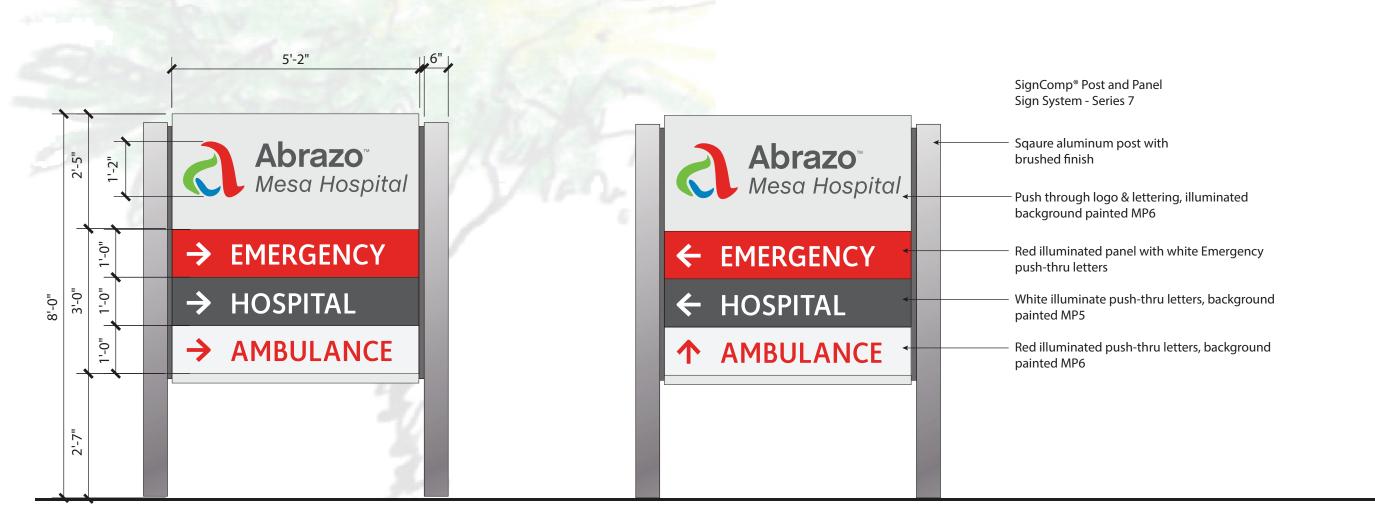

# Sign Type D

Two double faced post and panel illuminated directional signs are proposed. One at Slater to direct Emergency and Ambulance traffic onto the property, and one along Inverness to direct Emergency traffic onto the property who may be arriving from the North. Abrazo Mesa Hospital has an active 24-hour Emergency department, therefor illuminated sign faces are necessary. These directional signs are critical in directing patients to the Hospital These signs have been approved by the AH&TP Association.