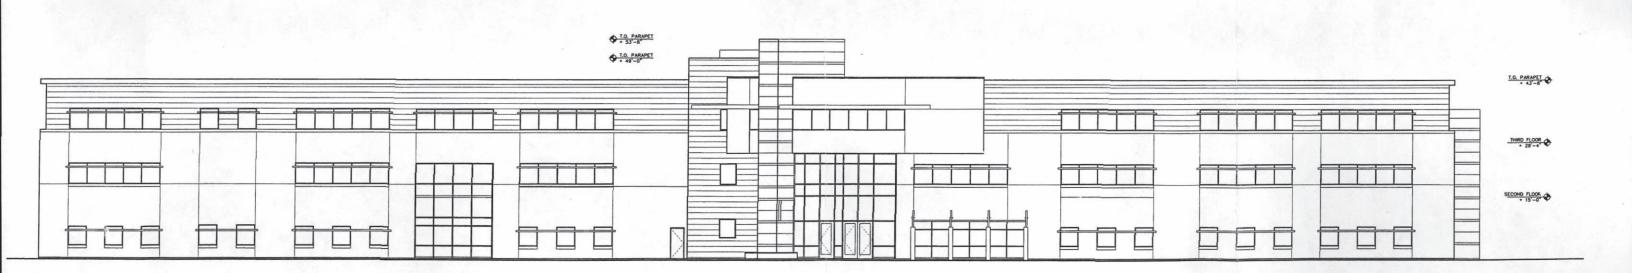

#### **Building mounted(attached) Signs**

It is proposed that the school logo be mounted on the curving sandstone wall adjacent to the building entrance (D). One of the primary driving forces that drove the School to purchase property adjacent to the Superstition Freeway, was the ability for freeway traffic to be able to identify the school. The sign plan proposes an illuminated sign reading "Arizona School of Health Sciences" on the west end of the north façade (E)

It is anticipated that all future attached building signage would conform to the City of Mesa Sign ordinance.

- 2. CMU WALL w/ SANDSTONE VENEER
- 3. CMU WALL W/PERFORATED STAINLESS STEEL COVER 7. CONCRETE FOOTING.
- 4. PIN MOUNTED, REAR ILLUMINATED NATURAL ALUMINUM LETTERING - 16"