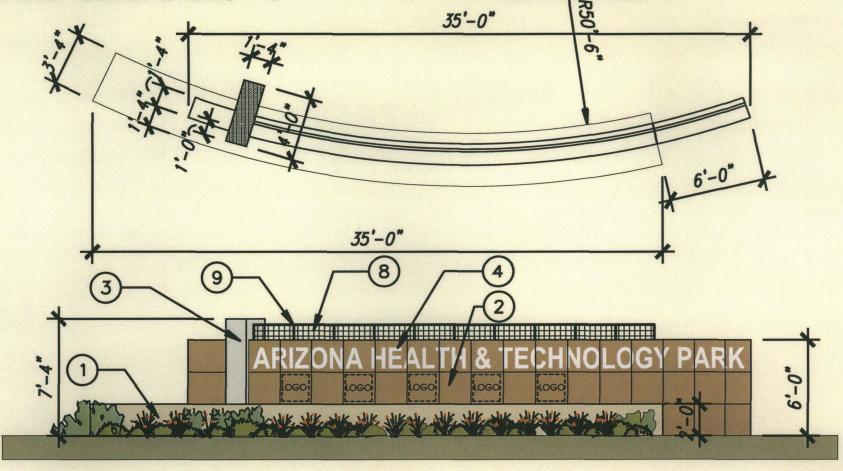

The second smaller monument sign(B) would be located in front of the School at the intersection of S. Sunview and S.Still Cir. Sign type (B) is also proposed for other major tenants on the property. The smallest monument sign is proposed at the entrance driveway to each tenant site. The 3 monument sign types will have pin mounted, rear illuminated aluminum letters and/or an integrated aluminum sign cabinet to display copy.

EXAMPLE 1: SIGN AT 6'-8"

EXAMPLE 2: SIGN UP TO 12'-0"

- 1. CMU BASE w/ PERFORATED STAINLESS STGEEL
- 2. CMU WALL w/ SANDSTONE VENEER
- 3. CMU WALL w/ STUCCO FINISH TO MATCH BUILDING.
- 4. SURFACE MOUNTED ALUMN. LETTERING