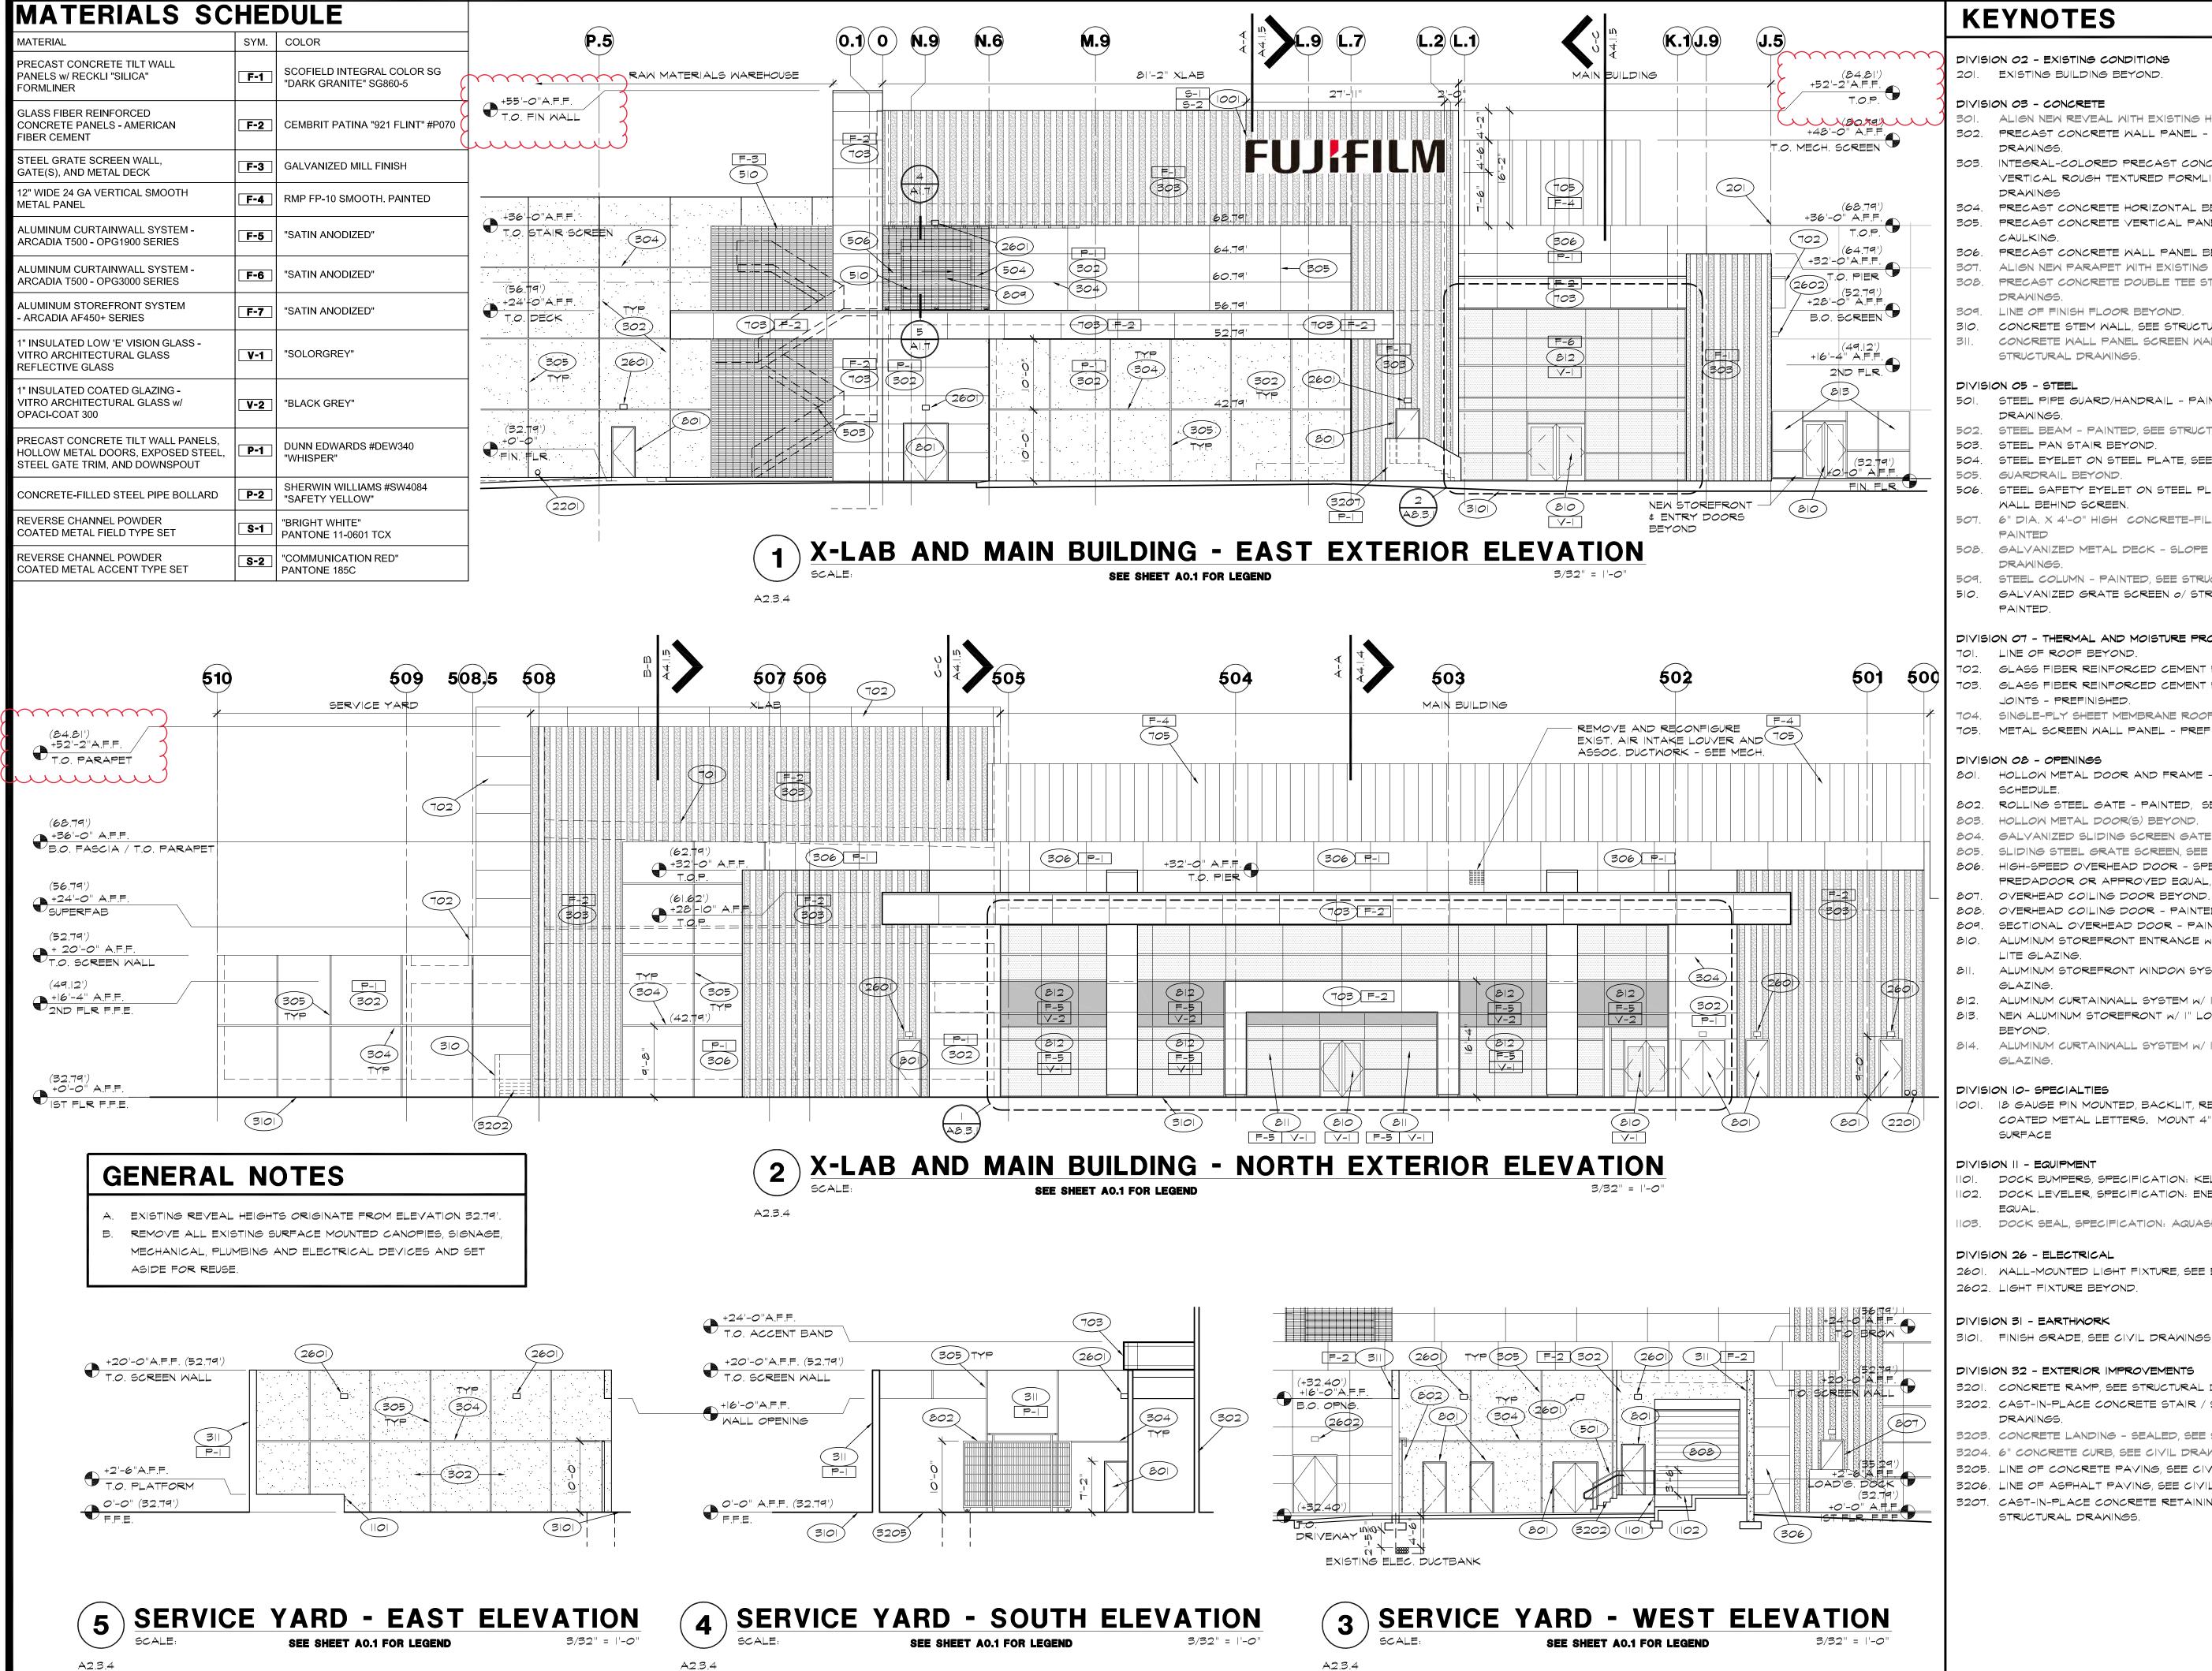

**KEYNOTES** 

DIVISION 02 - EXISTING CONDITIONS 201. EXISTING BUILDING BEYOND.

DIVISION 03 - CONCRETE

301. ALIGN NEW REVEAL WITH EXISTING HORIZONTAL REVEAL. 302. PRECAST CONCRETE WALL PANEL - PAINTED, SEE STRUCTURAL

303. INTEGRAL-COLORED PRECAST CONCRETE WALL PANEL W/ VERTICAL ROUGH TEXTURED FORMLINER FINISH, SEE STRUCTURAL

PRECAST CONCRETE HORIZONTAL BEVEL REVEAL - PAINTED.

305. PRECAST CONCRETE VERTICAL PANEL JOINT W/ PRECAST JOINT

306. PRECAST CONCRETE WALL PANEL BEYOND. 307. ALIGN NEW PARAPET WITH EXISTING PARAPET

308. PRECAST CONCRETE DOUBLE TEE STRUCTURE, SEE STRUCTURAL

310. CONCRETE STEM WALL, SEE STRUCTURAL DRAWINGS. 311. CONCRETE WALL PANEL SCREEN WALL - PAINTED. SEE

STRUCTURAL DRAWINGS.

501. STEEL PIPE GUARD/HANDRAIL - PAINTED, SEE STRUCTURAL

502. STEEL BEAM - PAINTED, SEE STRUCTURAL DRAWINGS.

504. STEEL EYELET ON STEEL PLATE, SEE DETAIL ??/A9.I.?.

506. STEEL SAFETY EYELET ON STEEL PLATE MOUNTED TO CONCRETE WALL BEHIND SCREEN.

507. 6" DIA. imes 4'-0" High concrete-filled steel PIPE bollard -508. GALVANIZED METAL DECK - SLOPE TO DRAIN, SEE STRUCTURAL

509. STEEL COLUMN - PAINTED, SEE STRUCTURAL DRAWINGS.

510. GALVANIZED GRATE SCREEN o/ STRUCTURAL STEEL FRAME -

### DIVISION O7 - THERMAL AND MOISTURE PROTECTION

701. LINE OF ROOF BEYOND.

702. GLASS FIBER REINFORCED CEMENT PANEL (GFRC) BEYOND. 703. GLASS FIBER REINFORCED CEMENT PANEL (GFRC) W/ 1/4" PANEL

JOINTS - PREFINISHED. 104. SINGLE-PLY SHEET MEMBRANE ROOFING o/ RIGID INSULATION.

105. METAL SCREEN WALL PANEL - PREFINISHED.

### DIVISION 08 - OPENINGS

801. HOLLOW METAL DOOR AND FRAME - PAINTED, SEE DOOR

802. ROLLING STEEL GATE - PAINTED, SEE DETAIL 10/AI.7.

803. HOLLOW METAL DOOR(S) BEYOND. 804. GALVANIZED SLIDING SCREEN GATE, SEE DETAIL 6/AI.T.

805. SLIDING STEEL GRATE SCREEN, SEE DETAIL 10/AI.T.

806. HIGH-SPEED OVERHEAD DOOR - SPECIFICATION: RYTEC PREDADOOR OR APPROVED EQUAL, SEE DOOR SCHEDULE.

808. OVERHEAD COILING DOOR - PAINTED, SEE DOOR SCHEDULE. SECTIONAL OVERHEAD DOOR - PAINTED, SEE DOOR SCHEDULE

ALUMINUM STOREFRONT ENTRANCE W/ I" LOW 'E' INSULATED FULL LITE GLAZING.

ALUMINUM STOREFRONT WINDOW SYSTEM W/ I" LOW 'E' INSULATED

ALUMINUM CURTAINWALL SYSTEM W/ I" LOW 'E' INSULATED GLAZING 813. NEW ALUMINUM STOREFRONT W/ I" LOW 'E' INSULATED GLAZING

814. ALUMINUM CURTAINMALL SYSTEM W/ I" INSULATED SPANDREL

# DIVISION IO- SPECIALTIES

1001. 18 GAUGE PIN MOUNTED, BACKLIT, REVERSE CHANNEL POWDER COATED METAL LETTERS. MOUNT 4" AWAY FROM OUTER MOST

# DIVISION II - EQUIPMENT

IIOI. DOCK BUMPERS, SPECIFICATION: KELLEY OR APPROVED EQUAL 1102. DOCK LEVELER, SPECIFICATION: ENERGY GUARD OR APPROVED

1103. DOCK SEAL, SPECIFICATION: AQUASHIELD OR APPROVED EQUAL

# DIVISION 26 - ELECTRICAL

2601. WALL-MOUNTED LIGHT FIXTURE, SEE ELECTRICAL DRAWINGS. 2602. LIGHT FIXTURE BEYOND.

# DIVISION 31 - EARTHWORK

3101. FINISH GRADE, SEE CIVIL DRAWINGS.

# DIVISION 32 - EXTERIOR IMPROVEMENTS

3201. CONCRETE RAMP, SEE STRUCTURAL DRAWINGS. 3202. CAST-IN-PLACE CONCRETE STAIR / STEPS - SEALED, SEE CIVIL

3203. CONCRETE LANDING - SEALED, SEE STRUCTURAL DRAWINGS.

3204. 6" CONCRETE CURB, SEE CIVIL DRAWINGS

3205. LINE OF CONCRETE PAVING, SEE CIVIL DRAWINGS. 3206. LINE OF ASPHALT PAVING, SEE CIVIL DRAWINGS.

3207. CAST-IN-PLACE CONCRETE RETAINING WALL - PAINTED, SEE STRUCTURAL DRAWINGS.