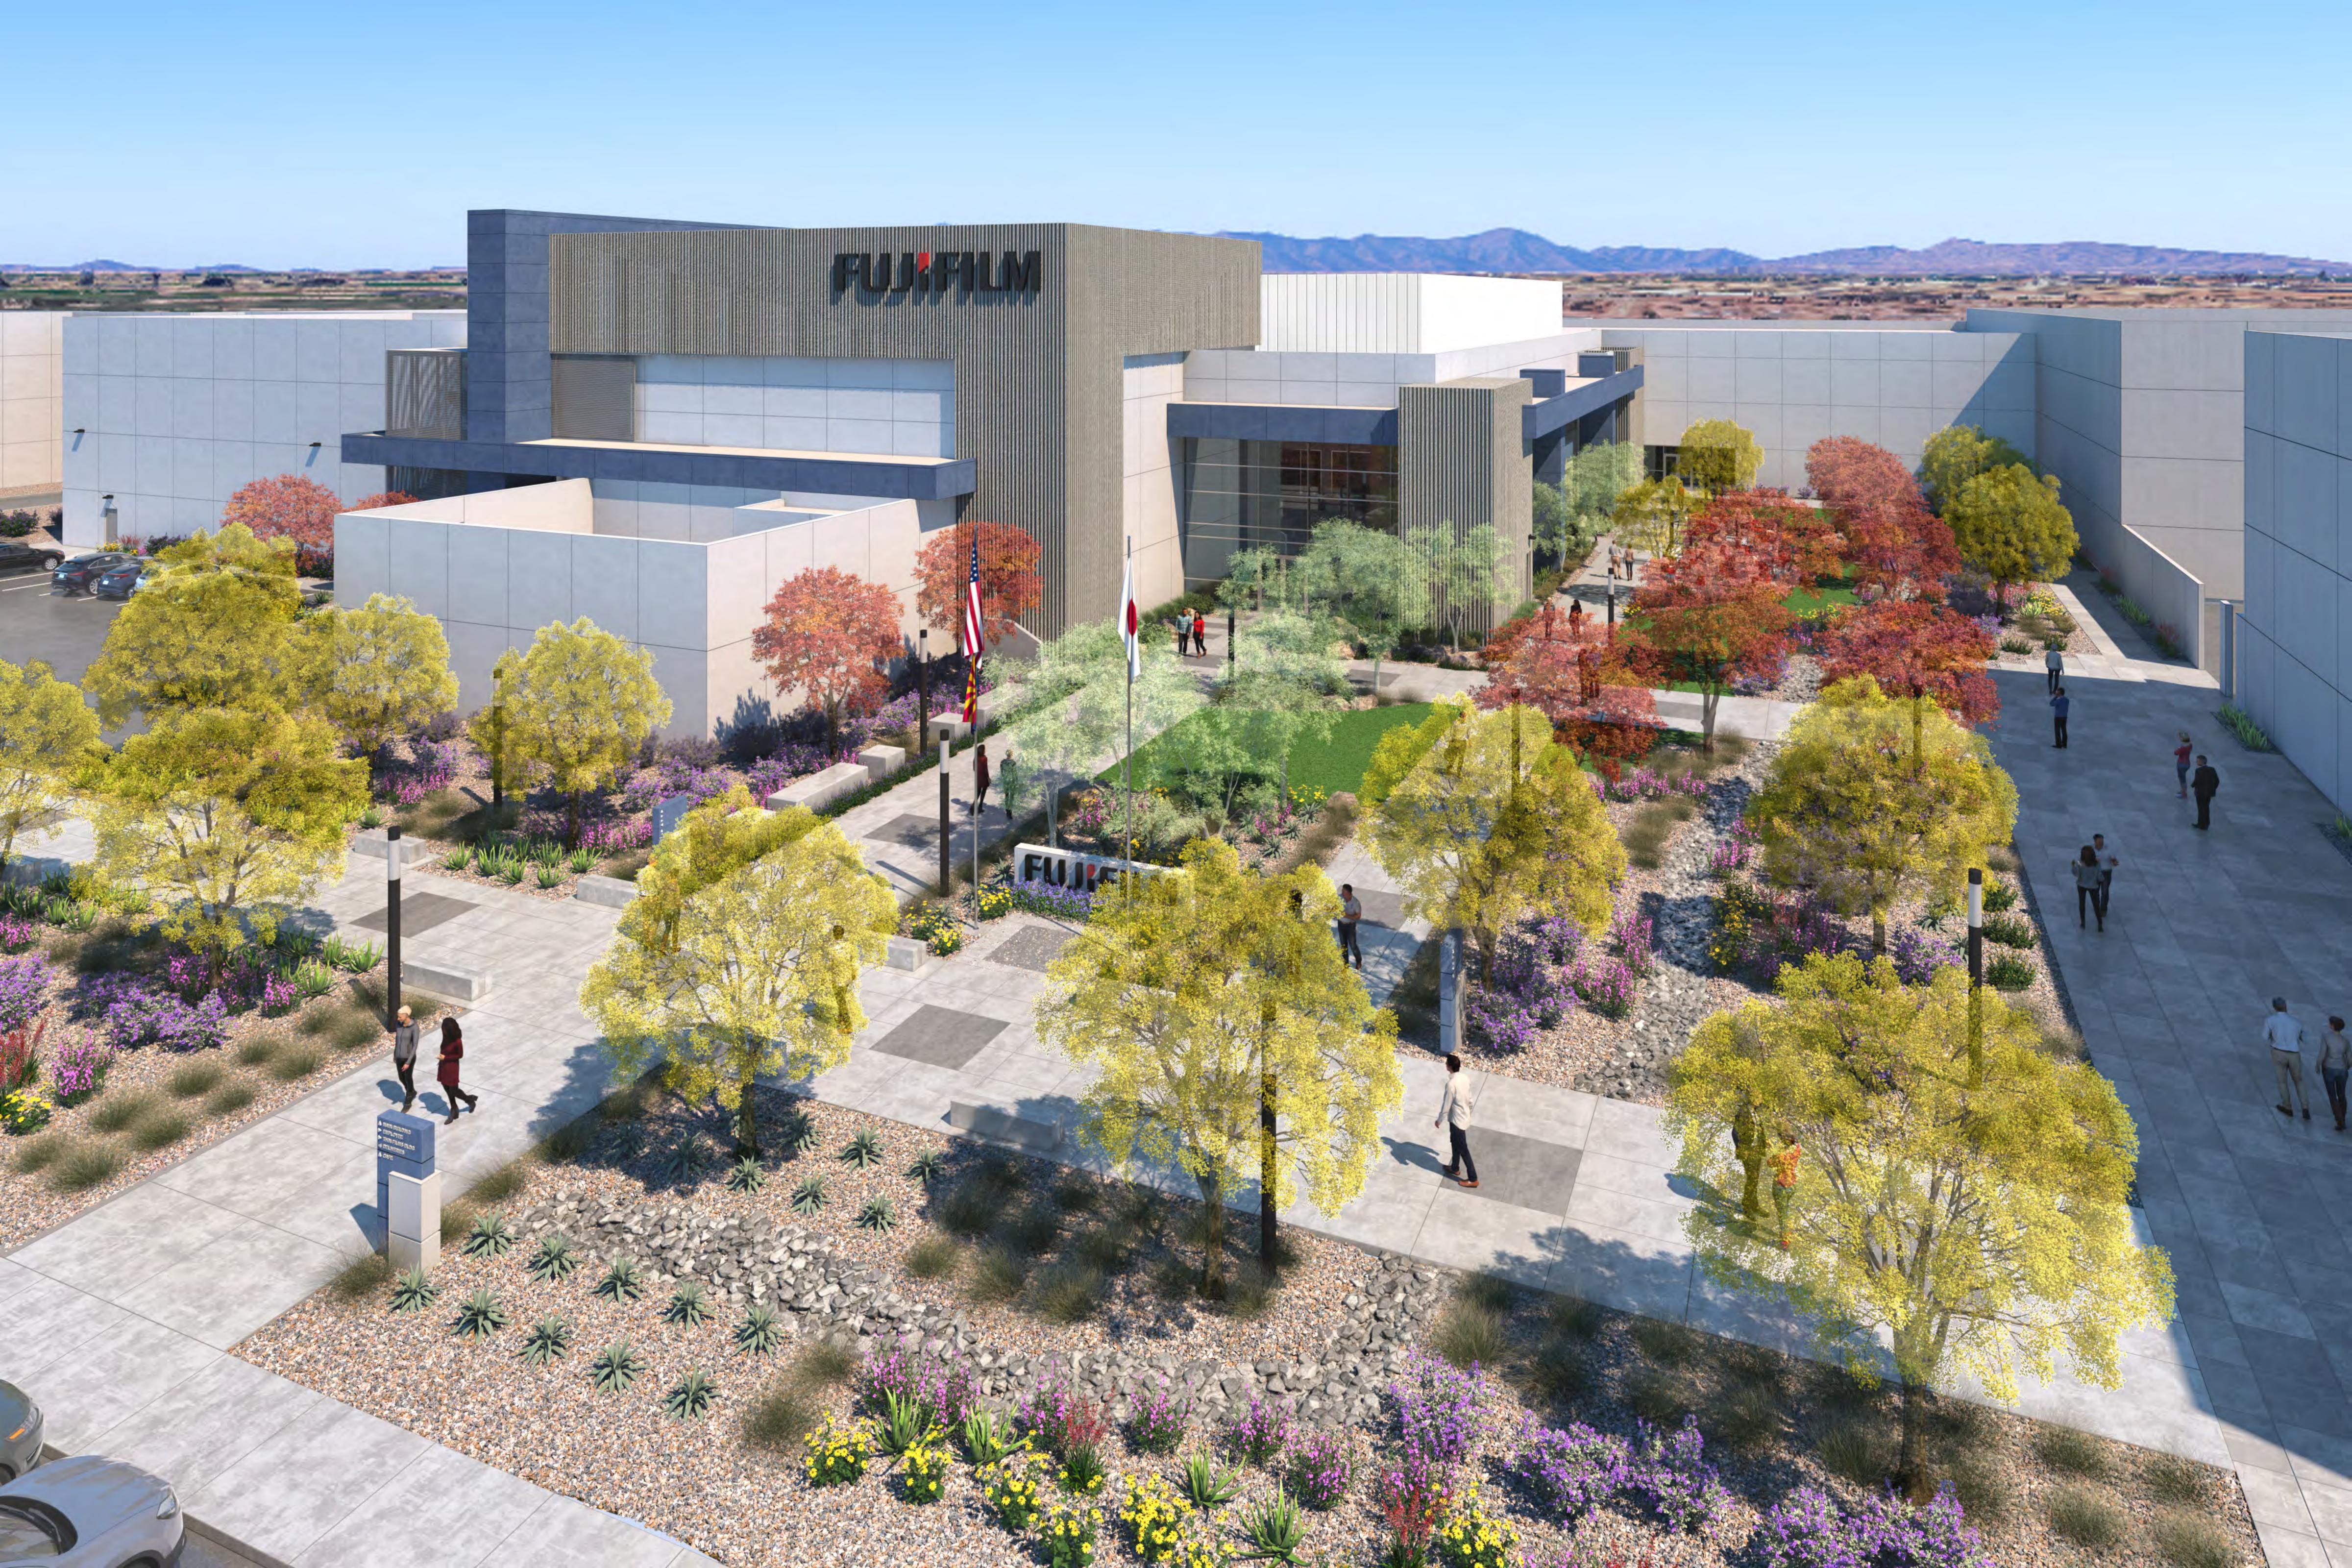

**KEYNOTES** 

DIVISION 02 - EXISTING CONDITIONS 201. EXISTING BUILDING BEYOND.

DIVISION 03 - CONCRETE

301. ALIGN NEW REVEAL WITH EXISTING HORIZONTAL REVEAL. 302. PRECAST CONCRETE WALL PANEL - PAINTED, SEE STRUCTURAL

303. INTEGRAL-COLORED PRECAST CONCRETE WALL PANEL W/ VERTICAL ROUGH TEXTURED FORMLINER FINISH, SEE STRUCTURAL

PRECAST CONCRETE HORIZONTAL BEVEL REVEAL - PAINTED.

305. PRECAST CONCRETE VERTICAL PANEL JOINT W/ PRECAST JOINT

306. PRECAST CONCRETE WALL PANEL BEYOND. 307. ALIGN NEW PARAPET WITH EXISTING PARAPET

308. PRECAST CONCRETE DOUBLE TEE STRUCTURE, SEE STRUCTURAL

310. CONCRETE STEM WALL, SEE STRUCTURAL DRAWINGS. 311. CONCRETE WALL PANEL SCREEN WALL - PAINTED. SEE

STRUCTURAL DRAWINGS.

501. STEEL PIPE GUARD/HANDRAIL - PAINTED, SEE STRUCTURAL

502. STEEL BEAM - PAI