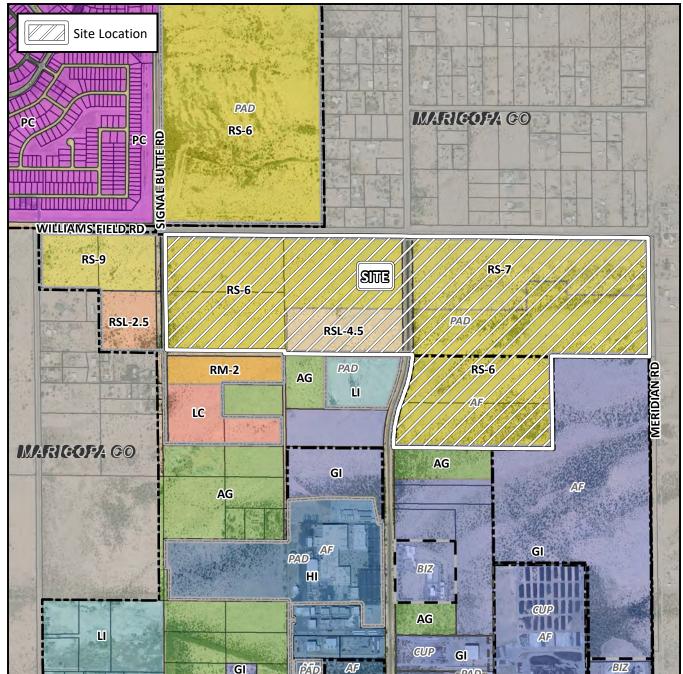

#### SITE / ADDRESS:

District 6. Within the 10800 to 11600 blocks of East Williams Field Road (south side), the 6000 to 6300 blocks of South Signal Butte Road (east side), the 6000 to 6300 blocks of Mountain Road (west side) the 6000 to 6500 blocks of South Mountain Road (east side) and the 6000 to 6300 blocks of South Meridian Road (west side). Located south of Williams Field Road east of Signal Butte Road. (203± acres)

#### **REQUEST:**

Rezone to modify an existing PAD; and Site Plan Review. This request will allow for the modification of the PAD for single residential development.