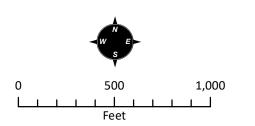

#### SITE / ADDRESS:

District 1. Within the 800 block of North Country Club Drive (east side). Located south of Brown Road on the east side of Country Club Drive. (4.5± acres)