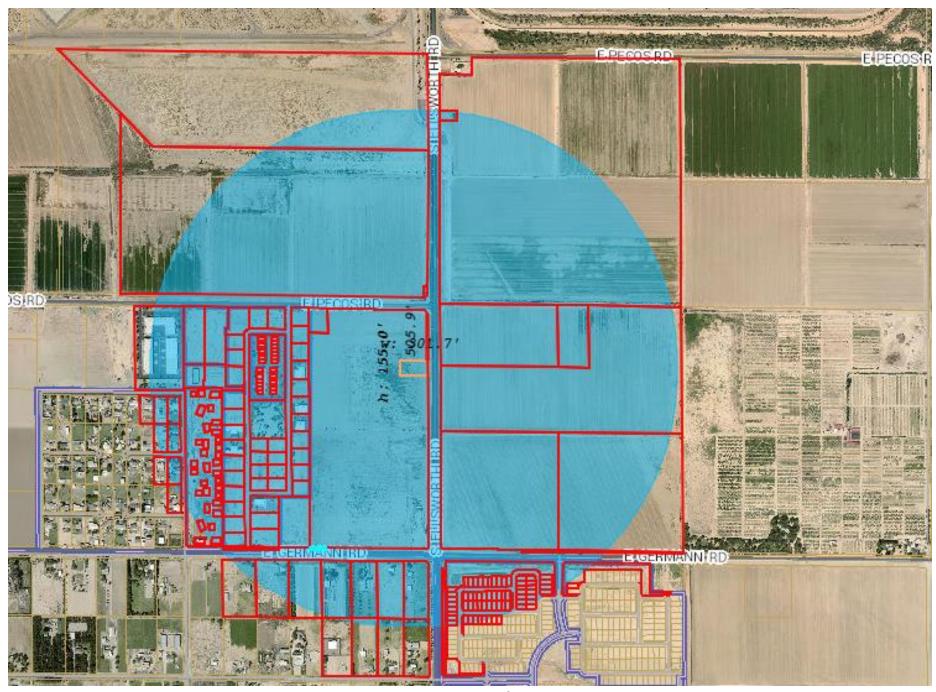

- 1. An owners' contact list has been created for surrounding owners and residents within 1,000 feet of the subject property.
- 2. A second list was created of property owners' associations within a quarter-mile of the property.
- 3. The City of Mesa also included a list of registered interested parties within a mile of the property.
- 4. A letter was prepared and mailed with a copy of the Site Plan and Elevations to all persons listed in items 1-3 above. The letter also included an invitation to the City of Mesa's Design Review Board Work Study Session to be held on February 12th. The addressed envelopes were delivered to the City of Mesa on January 29<sup>th</sup> as requested. A copy of the letter is attached.
- 5. As required by the City of Mesa, additional notifications may be sent or a notice sign may be posted.

## Ellsworth & Pecos Aerial & Distances

**ELLSWORTH & PECOS 1,000' OWNER BUFFER** 

**ELLSWORTH & PECOS 1/4 - MILE BUFFER** 

| PARCEL#                           | OWNER                                         | PROPERTY ADDRESS                   | MAILING ADDRESS 1                 | CITY          | STATE | ZIP        |
|-----------------------------------|-----------------------------------------------|------------------------------------|-----------------------------------|---------------|-------|------------|
| PROPERTY OWNERS WITHIN 1,000 FEET |                                               |                                    |                                   |               |       |            |
| 304-62-003K                       | BUCKEYE-CASA GRANDE LP                        | 6909 S ELLSWORTH RD MESA 85212     | 8095 OTHELLO AVE                  | SAN DIEGO     | CA    | 92111      |
| 304-62-004L                       | SUNBELT LAND HOLDINGS LP                      |                                    | 8095 OTHELLO AVE                  | SAN DIEGO     | CA    | 92111      |
| 304-62-004P                       | NEC E&G LLC                                   |                                    | 1121 W WARNER RD STE 109          | TEMPE         | ΑZ    | 85284      |
| 304-62-004Q                       | ENTITLEMENTS LLC                              |                                    | 1121 W WARNER NO 109              | TEMPE         | ΑZ    | 85284      |
| 304-62-010S                       | SUNBELT LAND HOLDINGS L P                     |                                    | 8095 OTHELLO AVE                  | SAN DIEGO     | CA    | 92111      |
| 304-62-010T                       | SUNBELT LAND HOLDINGS L P                     |                                    | 8095 OTHELLO AVE                  | SAN DIEGO     | CA    | 92111      |
| 304-62-151                        | GATEWAY AIRPORT COMMERCE PARK LOT 18 LLC      | 7235 S 89TH PL MESA 85212          | 5055 E WASHINGTON ST SUITE 200    | PHOENIX       | ΑZ    | 85034      |
| 304-62-152                        | NUMBER 18 LLC                                 | 7253 S 89TH PL MESA 85212          | 37428 N RANCHO MANANA RD          | CAVE CREEK    | ΑZ    | 85331      |
| 304-62-153                        | FUNCTION HOUSE LLC                            | 7307 S 89TH PL MESA 85212          | 7307 S 89TH PL                    | MESA          | ΑZ    | 85212      |
| 304-62-154                        | NUMBER 18 LLC                                 | 7325 S 89TH PL MESA 85212          | 37428 N RANCHO MANANA RD          | CAVE CREEK    | ΑZ    | 85331      |
| 304-62-155                        | S8 RENTAL SERVICES LLC                        | 7343 S 89TH PL MESA 85212          | 7343 S 89TH PL                    | MESA          | ΑZ    | 85212      |
| 304-62-783A                       | CITY OF MESA                                  | 9015 E PECOS RD MESA 85212         | PO BOX 1466                       | MESA          | ΑZ    | 85211      |
| 304-62-784A                       | SUNBELT LAND HOLDINGS L P                     | 9063 E PECOS RD MESA 85212         | 8095 OTHELLO AVE                  | SAN DIEGO     | CA    | 92111      |
| OWNERS' ASSOC                     | CIATIONS WITHIN A QUARTER-MILE                |                                    |                                   |               |       |            |
| 304-62-003K                       | BUCKEYE-CASA GRANDE LP                        | 6909 S ELLSWORTH RD MESA 85212     | 8095 OTHELLO AVE                  | SAN DIEGO     | CA    | 92111      |
| 304-62-003L                       | PHOENIX-MESA GATEWAY AIRPORT AUTHORITY        |                                    | 600 S POWER RD BLDG 41            | MESA          | ΑZ    | 85206-5219 |
| 304-62-004Q                       | ENTITLEMENTS LLC                              |                                    | 1121 W WARNER NO 109              | TEMPE         | ΑZ    | 85284      |
| 304-62-007N                       | SUNBELT LAND HOLDINGS L P                     |                                    | 8095 OTHELLO AVE                  | SAN DIEGO     | CA    | 92111      |
| 304-62-007Q                       | ETP FUNDING LLC                               | 8946 E GERMANN RD MESA 85212       | 7018 E INGRAM ST                  | MESA          | AZ    | 85207      |
| 304-62-007X                       | MARICOPA COUNTY OF                            |                                    | 2901 W DURANGO ST                 | PHOENIX       | ΑZ    | 85009      |
| 304-62-137                        | RL GATEWAY INVESTMENTS LLC                    | 7506 S ATWOOD MESA 85212           | 4515 E VIRGINIA ST                | MESA          | AZ    | 85215      |
| 304-62-144                        | HERITAGE HOLDINGS LLC                         | 7310 S ATWOOD MESA 85212           | 4646 S ASH AVE NO 104             | TEMPE         | ΑZ    | 85282      |
| 304-62-162                        | ROCK CREEK DEVELOPMENT LLC                    | 7533 S ATWOOD MESA 85212           | 16825 S WEBER DR                  | CHANDLER      | ΑZ    | 85226      |
| 304-62-163                        | CARL JEN VENTURES LLC                         | 7515 S ATWOOD MESA 85212           | 2779 E WALNUT RD                  | GILBERT       | ΑZ    | 85298      |
| 304-62-181                        | RANCHLAND HOLDINGS III LLC/ETAL               | 7460 S 89TH PL MESA 85212          | 2812 N NORWALK NO 105             | MESA          | ΑZ    | 85215      |
| 304-62-182                        | GATEWAY AIRPORT COMMERCE PARK OWNERS ASSOCIAT |                                    | 1760 E PECOS RD STE 447           | GILBERT       | ΑZ    | 85295      |
| 304-62-780                        | SOUTHGATE SOUTH LLC                           | 8830 E GERMANN RD 178 MESA 85212   | 1401 E WELDON AVE                 | PHOENIX       | ΑZ    | 85014      |
| 304-62-782                        | SOUTHGATE COMMERCE PARK OWN ASSOC OF MESA     | 8830 E GERMANN RD MESA 85212       | 8660 E WATERFORD CIRCLE           | MESA          | ΑZ    | 85242      |
| 304-62-783A                       | CITY OF MESA                                  | 9015 E PECOS RD MESA 85212         | PO BOX 1466                       | MESA          | ΑZ    | 85211      |
| 304-62-791                        | MARLYE PROPERTIES LLC                         | 7256 S 89TH PL 103 MESA 85212      | 7256 S 89TH PL 103                | MESA          | ΑZ    | 85212      |
| 304-62-820                        | GATEWAY AIRPORT BUSINESS CENTER 1 LLC         | 7256 S 89TH PL MESA 85212          | 670 E ENCINAS AVE                 | GILBERT       | ΑZ    | 85234      |
| 304-62-942                        | PECOS GATEWAY STORAGE PARTNERS LLC            |                                    | 446 W PLANT ST                    | WINTER GARDEN | FL    | 34787      |
| 314-12-143                        | RICHMOND AMERICAN HOMES OF ARIZONA INC        | 18917 S 209TH WY QUEEN CREEK 85142 | 16427 N SCOTTSDALE RD STE 175     | SCOTTSDALE    | ΑZ    | 85254      |
| 314-12-508                        | GATEWAY QUARTER COMMUNITY ASSOCIATION         |                                    | 8800 N GAINEY CENTER DR SUITE 350 | SCOTTSDALE    | AZ    | 85258      |
| REGISTERED OW                     | NERS' ASSOCIATIONS WITHIN A QUARTER-MILE      |                                    |                                   |               |       |            |
|                                   | Chapman, Doug - Queens Park                   |                                    | 8715 E. Woodland Ave.             | Mesa          | AZ    | 85212      |
|                                   | Call, Ladell - Queens Park                    |                                    | 8660 E. Waterford Circle          | Mesa          | AZ    | 85212      |
|                                   | Vaughn, Steven - Queens Park                  |                                    | 8744 E. Waterford Circle          | Mesa          | AZ    | 85212      |