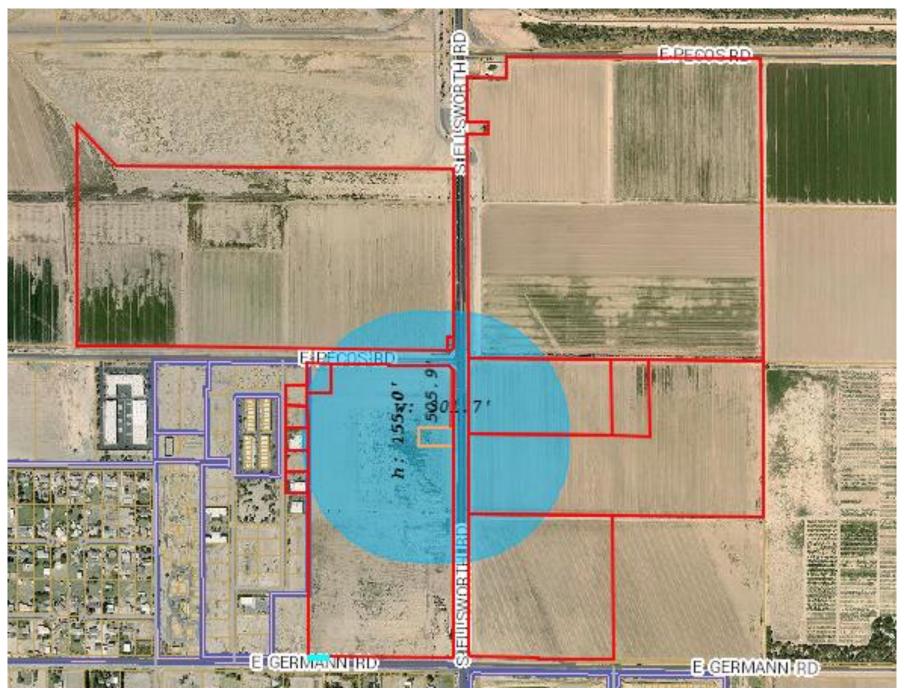

- 1. An owners' contact list has been created for surrounding owners and residents within 1,000 feet of the subject property.
- 2. A second list was created of property owners' associations within a quarter-mile of the property.
- 3. The City of Mesa also included a list of registered interested parties within a mile of the property.
- 4. A letter was prepared and mailed with a copy of the Site Plan and Elevations to all persons listed in items 1-3 above. The letter also included an invitation to the City of Mesa's Design Review Board Work Study Session to be held on February 12th. The addressed envelopes were delivered to the City of Mesa on January 29<sup>th</sup> as requested. A copy of the letter is attached.
- 5. As required by the City of Mesa, additional notifications may be sent or a notice sign may be posted.

## Ellsworth & Pecos Aerial & Distances

**ELLSWORTH & PECOS 1,000' OWNER BUFFER** 

**ELLSWORTH & PECOS 1/4 - MILE BUFFER** 

| PARCEL#                           | OWNER                                         | PROPERTY ADDRESS                   | MAILING ADDRESS 1                 | CITY          | STATE | ZIP        |
|-----------------------------------|-----------------------------------------------|------------------------------------|-----------------------------------|---------------|-------|------------|
| PROPERTY OWNERS WITHIN 1,000 FEET |                                               |                                    |                                   |               |       |            |
| 304-62-003K                       | BUCKEYE-CASA GRANDE LP                        | 6909 S ELLSWORTH RD MESA 85212     | 8095 OTHELLO AVE                  | SAN DIEGO     | CA    | 92111      |
| 304-62-004L                       | SUNBELT LAND HOLDINGS LP                      |                                    | 8095 OTHELLO AVE                  | SAN DIEGO     | CA    | 92111      |
| 304-62-004P                       | NEC E&G LLC                                   |                                    | 1121 W WARNER RD STE 109          | TEMPE         | ΑZ    | 85284      |
| 304-62-004Q                       | ENTITLEMENTS LLC                              |                                    | 1121 W WARNER NO 109              | TEMPE         | ΑZ    | 85284      |
| 304-62-010S                       | SUNBELT LAND HOLDINGS L P                     |                                    | 8095 OTHELLO AVE                  | SAN DIEGO     | CA    | 92111      |
| 304-62-010T                       | SUNBELT LAND HOLDINGS L P                     |                                    | 8095 OTHELLO AVE                  | SAN DIEGO     | CA    | 92111      |
| 304-62-151                        | GATEWAY AIRPORT COMMERCE PARK LOT 18 LLC      | 7235 S 89TH PL MESA 85212          | 5055 E WASHINGTON ST SUITE 200    | PHOENIX       | ΑZ    | 85034      |
| 304-62-152                        | NUMBER 18 LLC                                 | 7253 S 89TH PL MESA 85212          | 37428 N RANCHO MANANA RD          | CAVE CREEK    | ΑZ    | 85331      |
| 304-62-153                        | FUNCTION HOUSE LLC                            | 7307 S 89TH PL MESA 85212          | 7307 S 89TH PL                    | MESA          | ΑZ    | 85212      |
| 304-62-154                        | NUMBER 18 LLC                                 | 7325 S 89TH PL MESA 85212          | 37428 N RANCHO MANANA RD          | CAVE CREEK    | ΑZ    | 85331      |
| 304-62-155                        | S8 RENTAL SERVICES LLC                        | 7343 S 89TH PL MESA 85212          | 7343 S 89TH PL                    | MESA          | ΑZ    | 85212      |
| 304-62-783A                       | CITY OF MESA                                  | 9015 E PECOS RD MESA 85212         | PO BOX 1466                       | MESA          | ΑZ    | 85211      |
| 304-62-784A                       | SUNBELT LAND HOLDINGS L P                     | 9063 E PECOS RD MESA 85212         | 8095 OTHELLO AVE                  | SAN DIEGO     | CA    | 92111      |
| OWNERS' ASSOC                     | CIATIONS WITHIN A QUARTER-MILE                |                                    |                                   |               |       |            |
| 304-62-003K                       | BUCKEYE-CASA GRANDE LP                        | 6909 S ELLSWORTH RD MESA 85212     | 8095 OTHELLO AVE                  | SAN DIEGO     | CA    | 92111      |
| 304-62-003L                       | PHOENIX-MESA GATEWAY AIRPORT AUTHORITY        |                                    | 600 S POWER RD BLDG 41            | MESA          | ΑZ    | 85206-5219 |
| 304-62-004Q                       | ENTITLEMENTS LLC                              |                                    | 1121 W WARNER NO 109              | TEMPE         | ΑZ    | 85284      |
| 304-62-007N                       | SUNBELT LAND HOLDINGS L P                     |                                    | 8095 OTHELLO AVE                  | SAN DIEGO     | CA    | 92111      |
| 304-62-007Q                       | ETP FUNDING LLC                               | 8946 E GERMANN RD MESA 85212       | 7018 E INGRAM ST                  | MESA          | AZ    | 85207      |
| 304-62-007X                       | MARICOPA COUNTY OF                            |                                    | 2901 W DURANGO ST                 | PHOENIX       | ΑZ    | 85009      |
| 304-62-137                        | RL GATEWAY INVESTMENTS LLC                    | 7506 S ATWOOD MESA 85212           | 4515 E VIRGINIA ST                | MESA          | AZ    | 85215      |
| 304-62-144                        | HERITAGE HOLDINGS LLC                         | 7310 S ATWOOD MESA 85212           | 4646 S ASH AVE NO 104             | TEMPE         | ΑZ    | 85282      |
| 304-62-162                        | ROCK CREEK DEVELOPMENT LLC                    | 7533 S ATWOOD MESA 85212           | 16825 S WEBER DR                  | CHANDLER      | ΑZ    | 85226      |
| 304-62-163                        | CARL JEN VENTURES LLC                         | 7515 S ATWOOD MESA 85212           | 2779 E WALNUT RD                  | GILBERT       | ΑZ    | 85298      |
| 304-62-181                        | RANCHLAND HOLDINGS III LLC/ETAL               | 7460 S 89TH PL MESA 85212          | 2812 N NORWALK NO 105             | MESA          | ΑZ    | 85215      |
| 304-62-182                        | GATEWAY AIRPORT COMMERCE PARK OWNERS ASSOCIAT |                                    | 1760 E PECOS RD STE 447           | GILBERT       | ΑZ    | 85295      |
| 304-62-780                        | SOUTHGATE SOUTH LLC                           | 8830 E GERMANN RD 178 MESA 85212   | 1401 E WELDON AVE                 | PHOENIX       | ΑZ    | 85014      |
| 304-62-782                        | SOUTHGATE COMMERCE PARK OWN ASSOC OF MESA     | 8830 E GERMANN RD MESA 85212       | 8660 E WATERFORD CIRCLE           | MESA          | ΑZ    | 85242      |
| 304-62-783A                       | CITY OF MESA                                  | 9015 E PECOS RD MESA 85212         | PO BOX 1466                       | MESA          | ΑZ    | 85211      |
| 304-62-791                        | MARLYE PROPERTIES LLC                         | 7256 S 89TH PL 103 MESA 85212      | 7256 S 89TH PL 103                | MESA          | ΑZ    | 85212      |
| 304-62-820                        | GATEWAY AIRPORT BUSINESS CENTER 1 LLC         | 7256 S 89TH PL MESA 85212          | 670 E ENCINAS AVE                 | GILBERT       | ΑZ    | 85234      |
| 304-62-942                        | PECOS GATEWAY STORAGE PARTNERS LLC            |                                    | 446 W PLANT ST                    | WINTER GARDEN | FL    | 34787      |
| 314-12-143                        | RICHMOND AMERICAN HOMES OF ARIZONA INC        | 18917 S 209TH WY QUEEN CREEK 85142 | 16427 N SCOTTSDALE RD STE 175     | SCOTTSDALE    | ΑZ    | 85254      |
| 314-12-508                        | GATEWAY QUARTER COMMUNITY ASSOCIATION         |                                    | 8800 N GAINEY CENTER DR SUITE 350 | SCOTTSDALE    | AZ    | 85258      |
| REGISTERED OW                     | NERS' ASSOCIATIONS WITHIN A QUARTER-MILE      |                                    |                                   |               |       |            |
|                                   | Chapman, Doug - Queens Park                   |                                    | 8715 E. Woodland Ave.             | Mesa          | AZ    | 85212      |
|                                   | Call, Ladell - Queens Park                    |                                    | 8660 E. Waterford Circle          | Mesa          | AZ    | 85212      |
|                                   | Vaughn, Steven - Queens Park                  |                                    | 8744 E. Waterford Circle          | Mesa          | AZ    | 85212      |