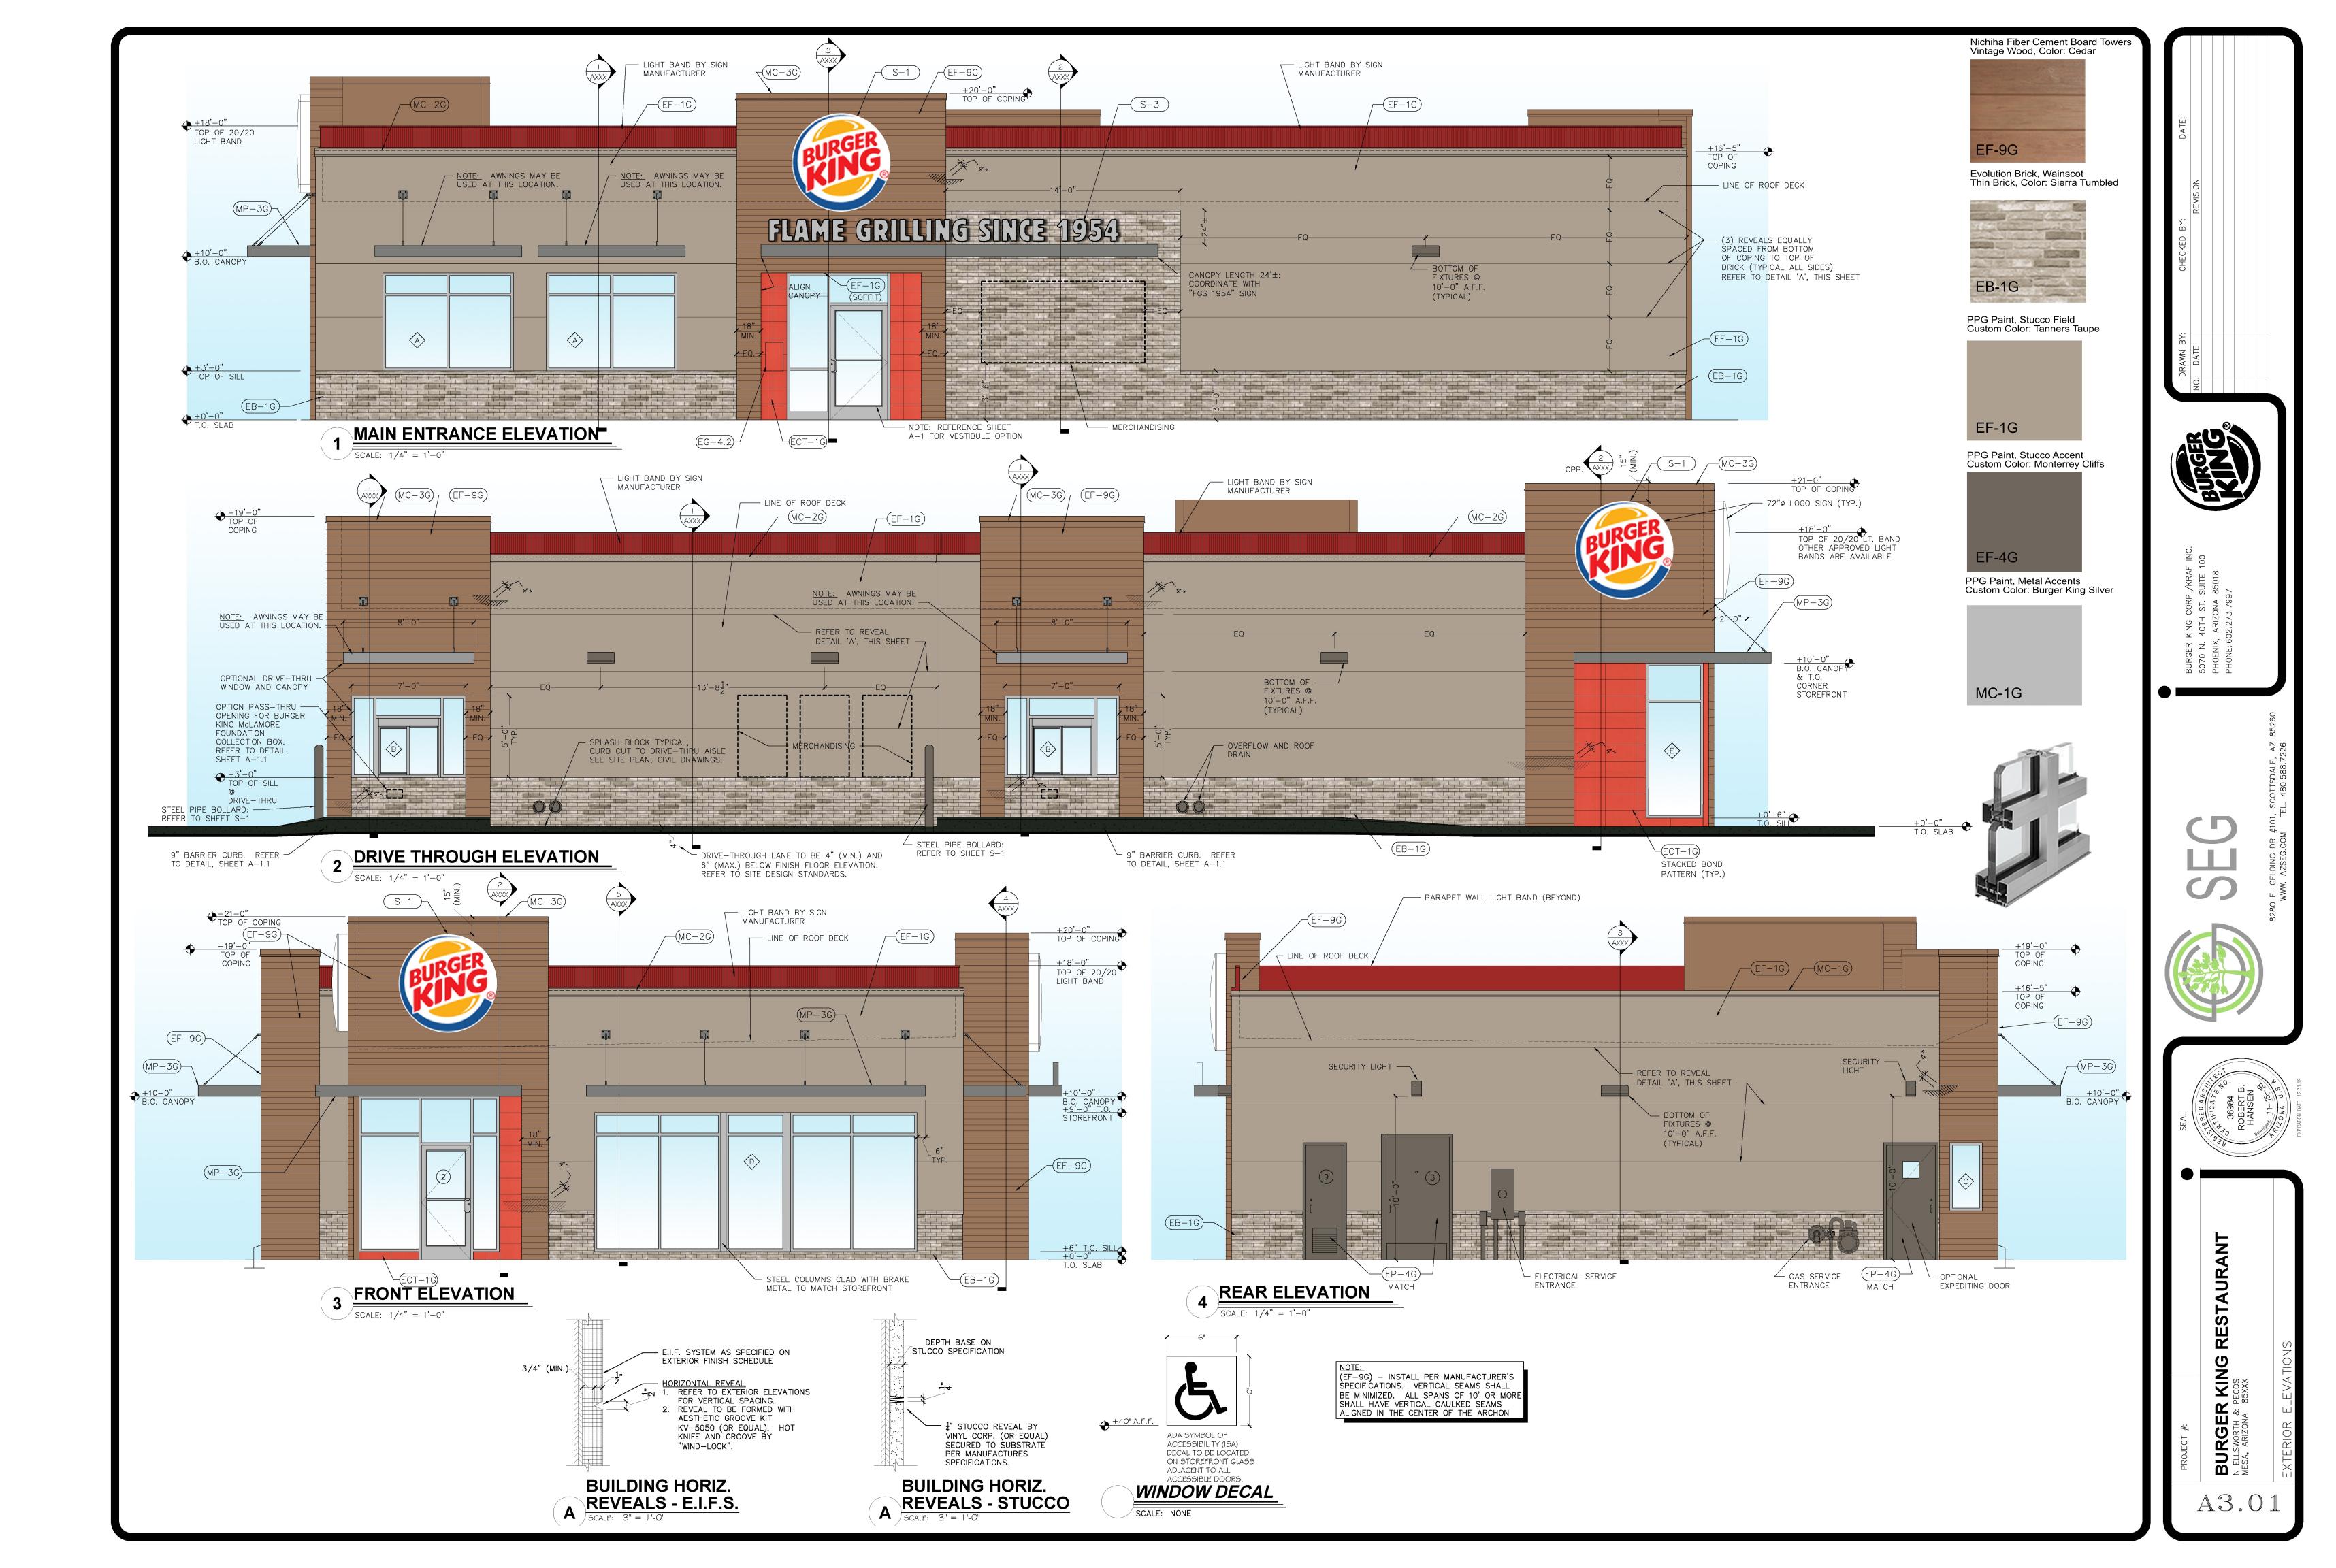

Enclosed with this letter are copies of the site plan and elevations for your review.

If you have any questions regarding this application, please feel free to call me 480-462-2783. For additional information concerning the proposed development or the Design Review process, please contact Cassidy Welch of Mesa's Planning Division located at 55 North Center Street, or by phone at 480-644-2591 (or the Mesa Planning Division Office at 480-644-2385).