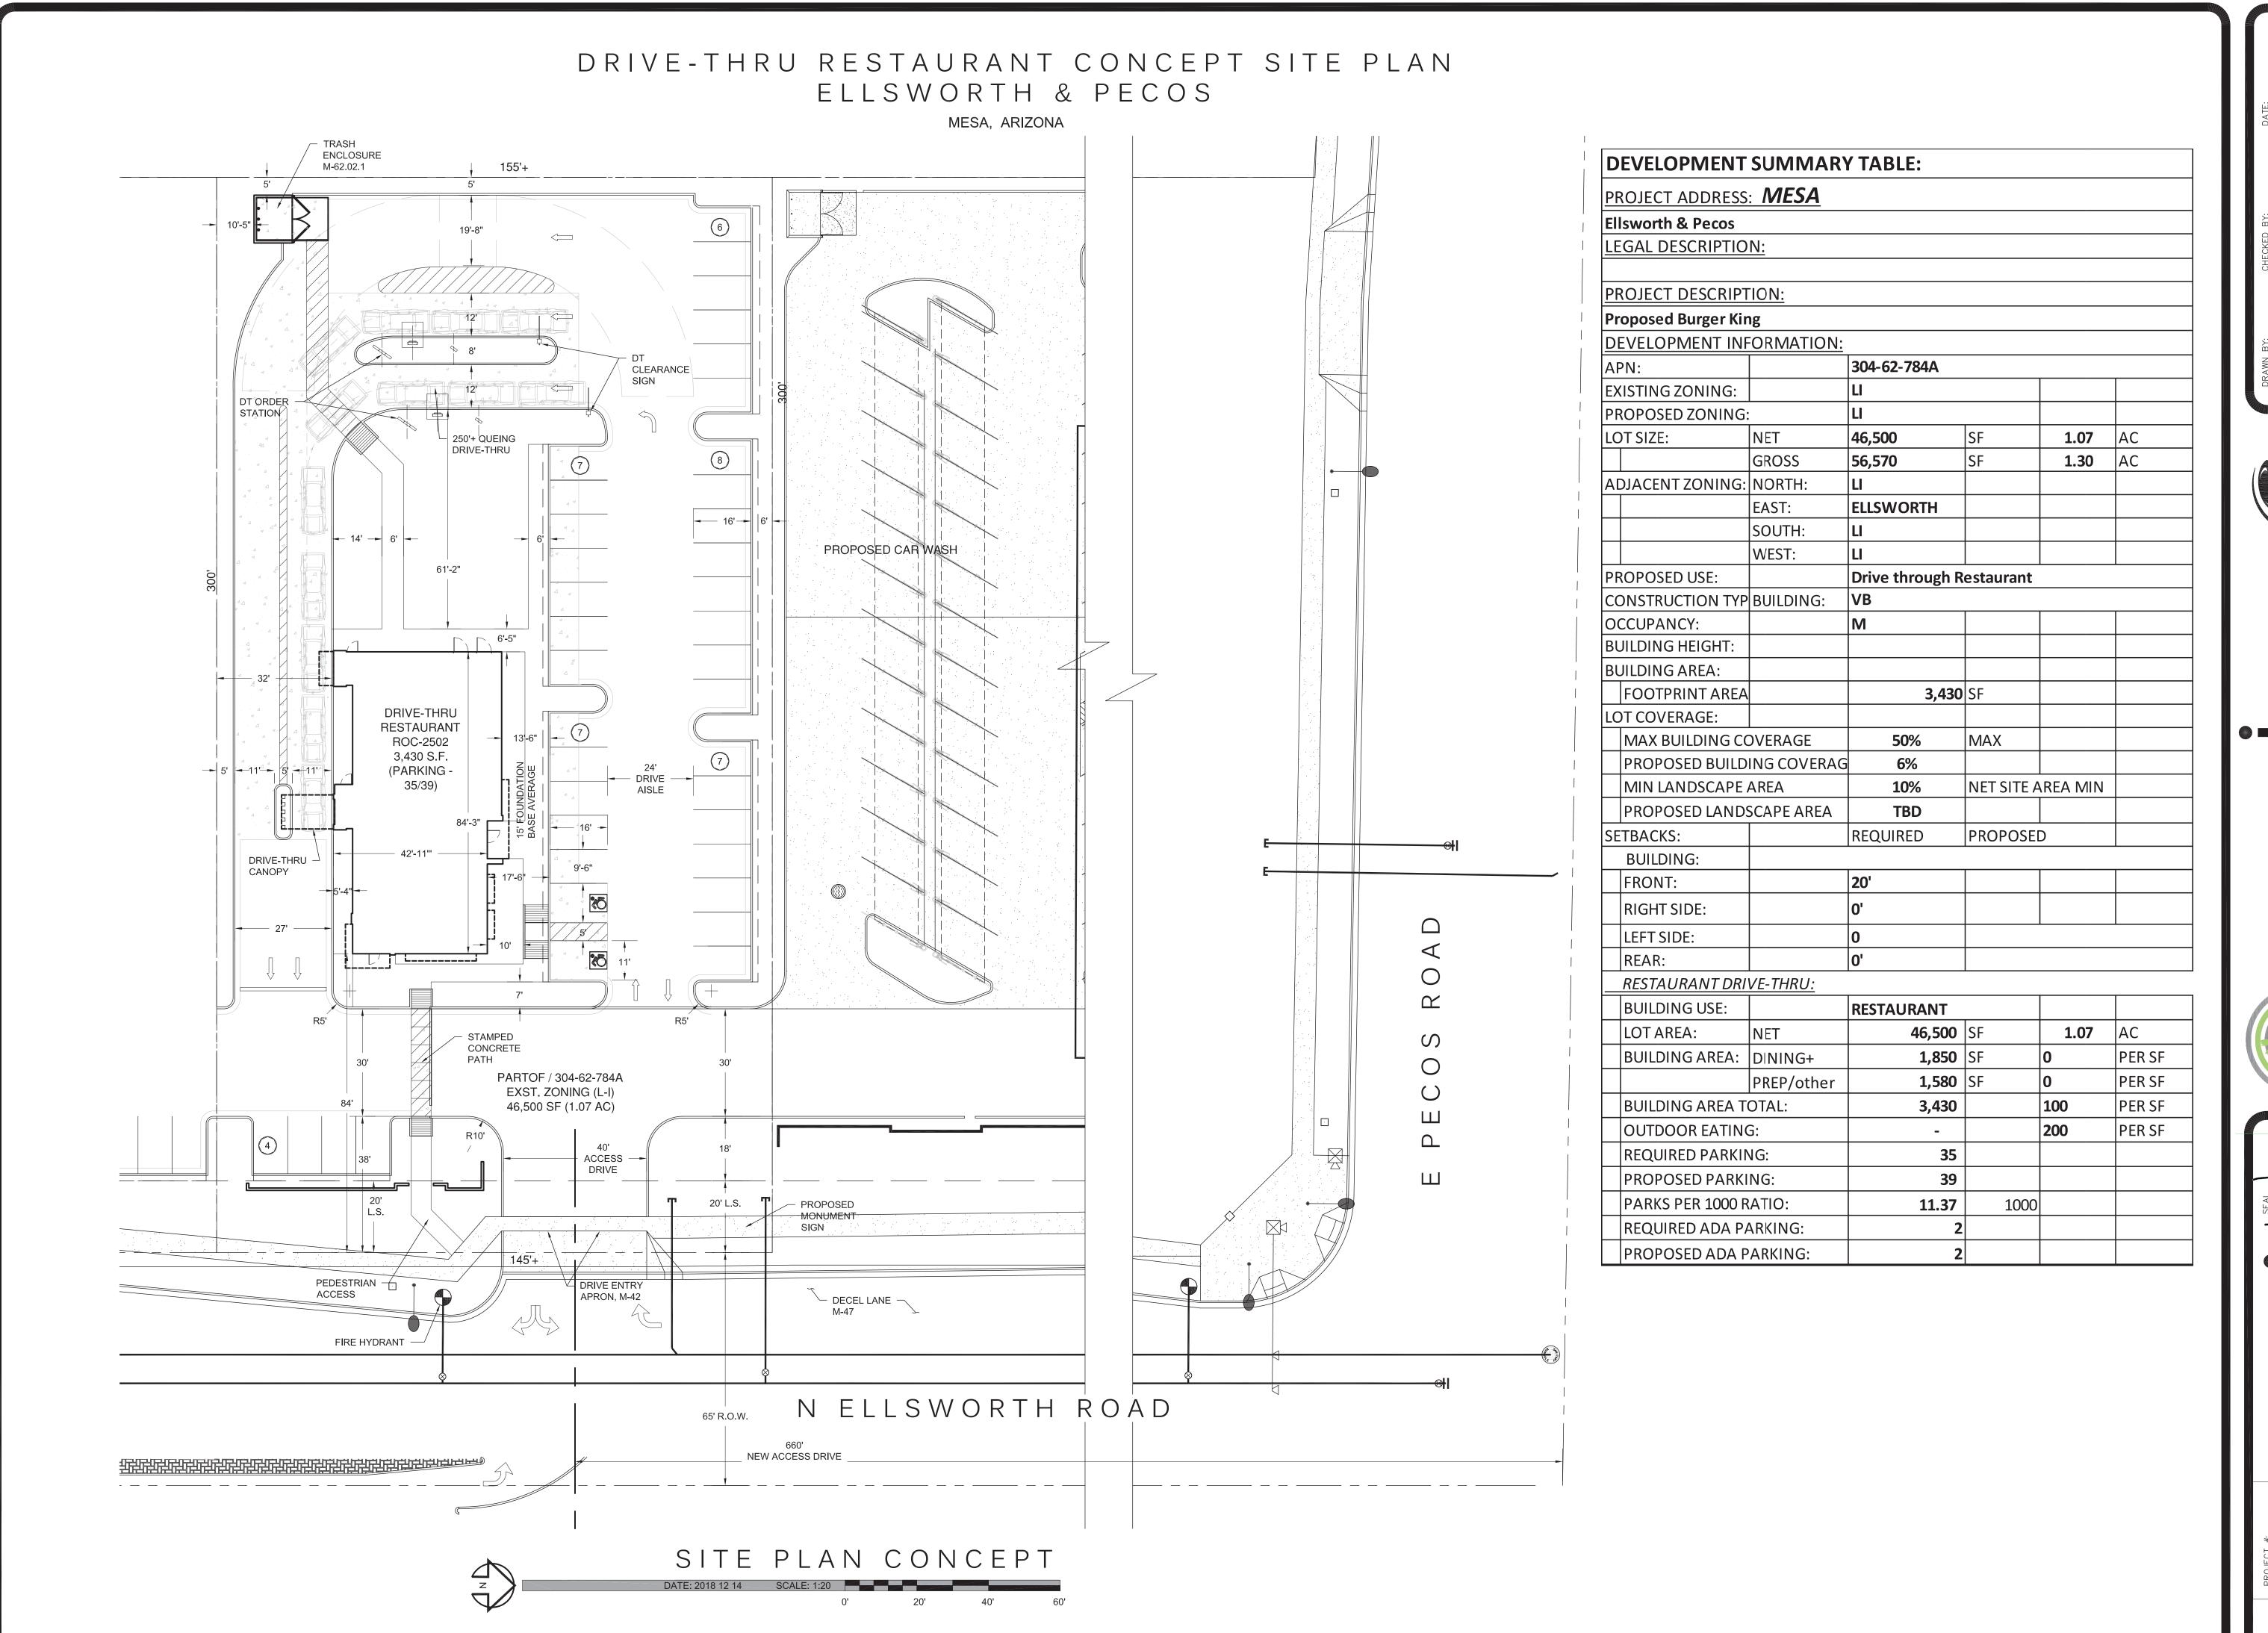

Enclosed with this letter are copies of the site plan and elevations for your review.

If you have any questions regarding this application, please feel free to call me 480-462-2783. For additional information concerning the proposed development or the Design Review process, please contact Cassidy Welch of Mesa's Planning Division located at 55 North Center Street, or by phone at 480-644-2591 (or the Mesa Planning Division Office at 480-644-2385).

SO E. GELDING DR #101, SCOTTSDALE,

BURGER KING RESTAURANT

N ELLSWORTH & PECOS ROADS

MESA, ARIZONA 85212

A1.01