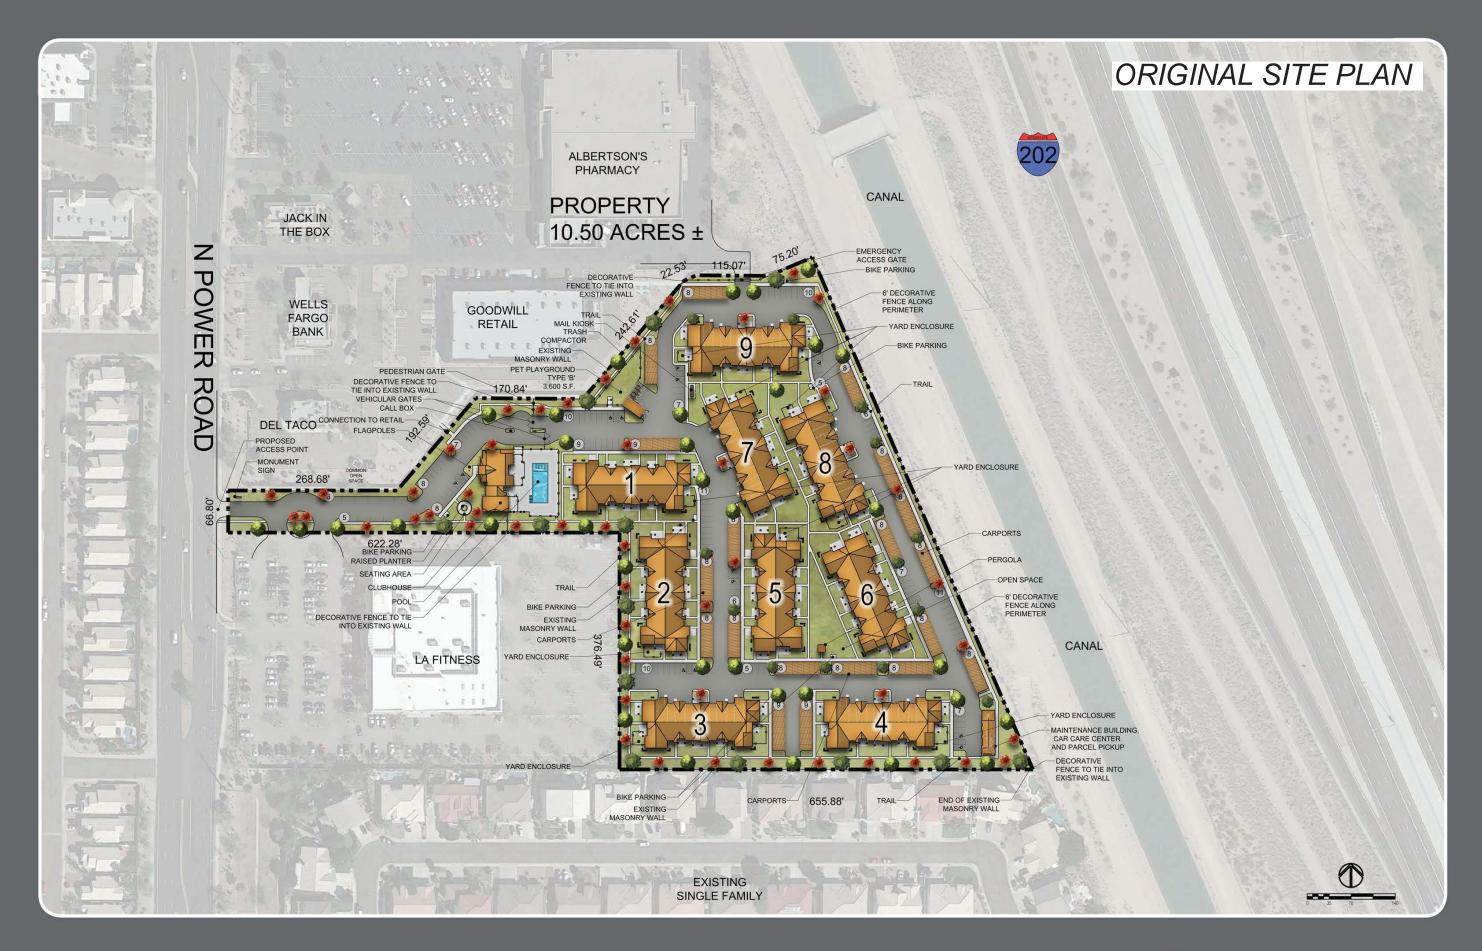

to and from the south. There are many options for trees with a screening effect. Tree type is unknown at this time but will comply with the City's drought-tolerant tree requirements.

In Continental's original site plan, there was a building setback of 34 feet between its two residential buildings fronting the single-family community and the shared property boundary. In Continental's revised site plan, the two residential apartment buildings are set back approximately between 108 feet and 40 feet from the shared southern property boundary with the single-family community. This larger building setback provides greater privacy and provides additional landscape buffer area for trees and shrubs to block views of the apartment buildings. This larger building setback also exceeds the existing 75-foot building setbacks established in the approved 2005 zoning case and exceeds the 30 foot minimum setback per RM-3 standards. Building 3 will have a parking aisle and covered parking structures between the building and the south property line. Building 4 will back onto a wide landscaped area.