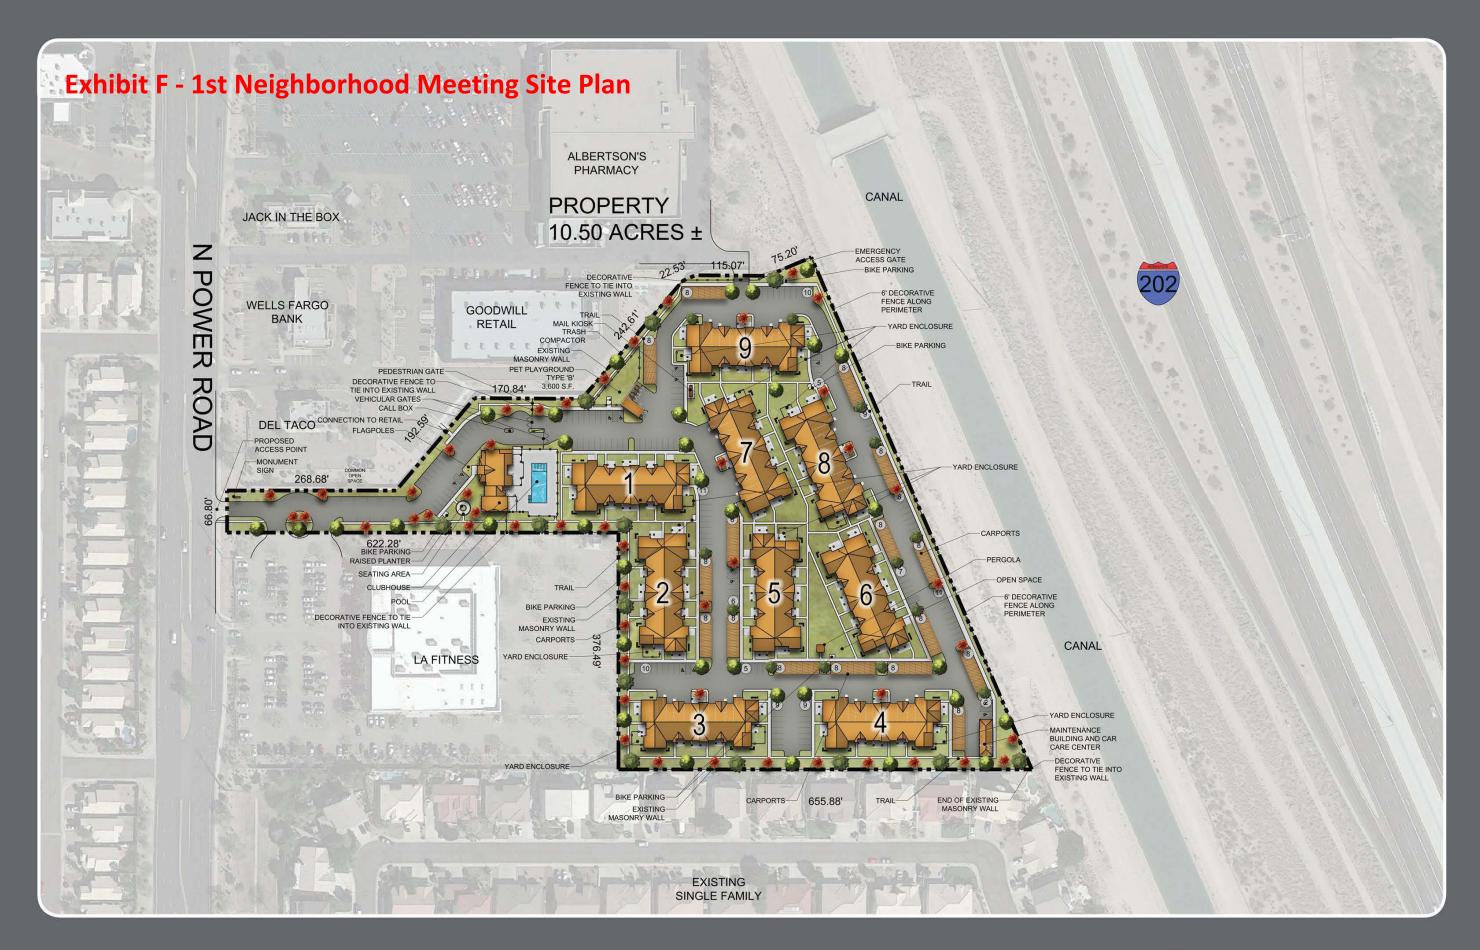

- 2. Since the neighborhood meetings, Continental has reviewed the items discussed at the meetings and has revised its site plan to address items discussed at the meetings. The following site plan changes have been incorporated into the new site plan, as shown in the enclosed revised site plan:
  - a. **Total Number of Buildings:** The total number of buildings have been reduced from nine (9) two-story residential buildings to seven (7) three-story residential buildings, still maintaining the same 196-unit count as previously proposed. However, in response to comments heard at the 2<sup>nd</sup> Neighborhood Meeting, Continental has lowered the height of the three (3) southern buildings to two stories (see buildings 2, 3 and 4), decreasing the total number of proposed units to 192 units.
  - b. **Building Height:** Some neighbors indicated they prefer two-story buildings. The three-story residential buildings are approximately 39 feet in height, below the 40-foot maximum building height per RM-3 zoning standards and comparable to the approved three-story, 35-foot tall condominium building heights approved in the 2005 PAD. Since the 2<sup>nd</sup> Neighborhood Meeting, in response to citizen comments, the Site Plan has been further revised to provide two-story buildings on the south side and is included with this submittal (see building 2, 3, and 4).
  - c. **Southern Setback:** By reducing the total number of residential buildings, a greater building setback and landscape buffer can be implemented along the southern property boundary adjacent to the existing single-family community. Two rows of trees will be added with special emphasis on staggered placement to screen views

to and from the south. There are many options for trees with a screening effect. Tree type is unknown at this time but will comply with the City's drought-tolerant tree requirements.

In Continental's original site plan, there was a building setback of 34 feet between its two residential buildings fronting the single-family community and the shared property boundary. In Continental's revised site plan, the two residential apartment buildings are set back approximately between 108 feet and 40 feet from the shared southern property boundary with the single-family community. This larger building setback provides greater privacy and provides additional landscape buffer area for trees and shrubs to block views of the apartment buildings. This larger building setback also exceeds the existing 75-foot building setbacks established in the approved 2005 zoning case and exceeds the 30 foot minimum setback per RM-3 standards. Building 3 will have a parking aisle and covered parking structures between the building and the south property line. Building 4 will back onto a wide landscaped area.

- d. **Parking Ratio:** Reducing the total number of buildings also allows for more parking opportunities. In the original site plan, parking was provided at a ratio of 2.01 parking spaces per unit, under the 2.10 parking spaces per unit requirement set forth in the MZO. In the revised site plan, parking has been added to achieve the required 2.10 parking spaces per unit ratio, avoiding the need for any parking deviations.
- e. **Open Space:** The revised site plan also includes more open space due to removing two residential buildings. Open spaces amenities still include a perimeter walking trail, pet playground, pedestrian connection to the adjacent canal, pergolas, grilling stations, and a fire pit. Continental will also offer a concierge trash service where on-site staff will collect and dispose of trash from the individual units.
- 3. Concerning maintenance, apartment management will actively maintain the trees and perimeter landscaping. Continental acknowledged comments about current trespassing and littering that occurs. The proposed development will resolve that.
- 4. Two neighbors requested an update regarding traffic congestion and limited access. They requested whether alternatives were feasible, such as a full median break, traffic light, or two-way left-turn lanes. Continental outlined the access plan in place since the development of surrounding properties. The Traffic Department has standards that must be complied with to ensure maximum possible safety given the multiple nearby driveways.
- 5. Concerns and issues not addressed and why: Continental has addressed all comments from neighbors as discussed above.