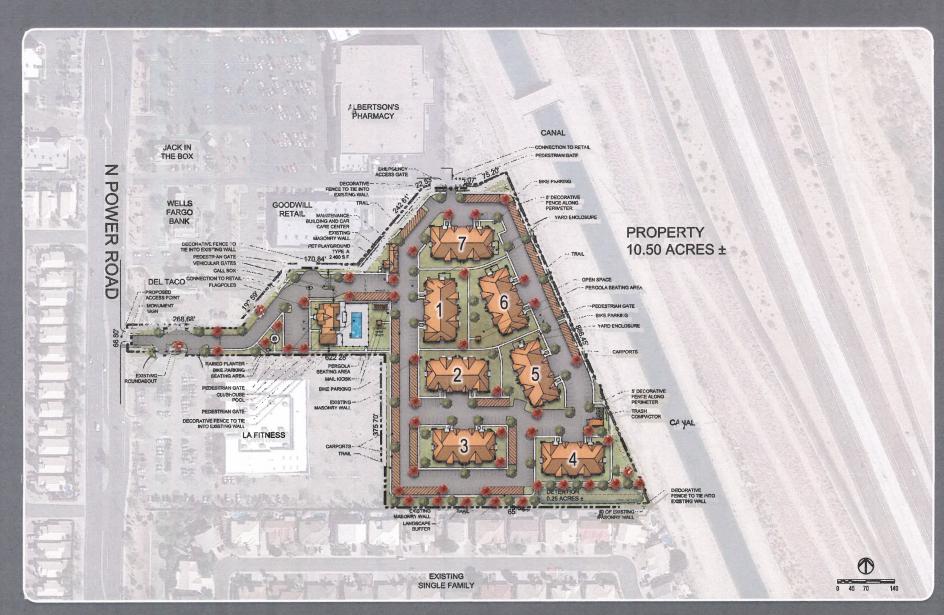

- 2. Since the neighborhood meetings, Continental has reviewed the items discussed at the meetings and has revised its site plan to address items discussed at the meetings. The following site plan changes have been incorporated into the new site plan, as shown in the enclosed revised site plan:
  - a. **Total Number of Buildings:** The total number of buildings have been reduced from nine (9) two-story residential buildings to seven (7) three-story residential buildings, still maintaining the same 196-unit count as previously proposed. However, in response to comments heard at the 2<sup>nd</sup> Neighborhood Meeting, Continental has lowered the height of the three (3) southern buildings to two stories (see buildings 2, 3 and 4), decreasing the total number of proposed units to 192 units.
  - b. **Building Height:** Some neighbors indicated they prefer two-story buildings. The three-story residential buildings are approximately 39 feet in height, below the 40-foot maximum building height per RM-3 zoning standards and comparable to the approved three-story, 35-foot tall condominium building heights approved in the 2005 PAD. Since the 2<sup>nd</sup> Neighborhood Meeting, in response to citizen comments, the Site Plan has been further revised to provide two-story buildings on the south side and is included with this submittal (see building 2, 3, and 4).
  - c. **Southern Setback:** By reducing the total number of residential buildings, a greater building setback and landscape buffer can be implemented along the southern property boundary adjacent to the existing single-family community. Two rows of trees will be added with special emphasis on staggered placement to screen views

to and from the south. There are many options for trees with a screening effect. Tree type is unknown at this time but will comply with the City's drought-tolerant tree requirements.

In Continental's original site plan, there was a building setback of 34 feet between its two residential buildings fronting the single-family community and the shared property boundary. In Continental's revised site plan, the two residential apartment buildings are set back approximately between 108 feet and 40 feet from the shared southern property boundary with the single-family community. This larger building setback provides greater privacy and provides additional landscape buffer area for trees and shrubs to block views of the apartment buildings. This larger building setback also exceeds the existing 75-foot building setbacks established in the approved 2005 zoning case and exceeds the 30 foot minimum setback per RM-3 standards. Building 3 will have a parking aisle and covered parking structures between the building and the south property line. Building 4 will back onto a wide landscaped area.

- d. **Parking Ratio:** Reducing the total number of buildings also allows for more parking opportunities. In the original site plan, parking was provided at a ratio of 2.01 parking spaces per unit, under the 2.10 parking spaces per unit requirement set forth in the MZO. In the revised site plan, parking has been added to achieve the required 2.10 parking spaces per unit ratio, avoiding the need for any parking deviations.
- e. **Open Space:** The revised site plan also includes more open space due to removing two residential buildings. Open spaces amenities still include a perimeter walking trail, pet playground, pedestrian connection to the adjacent canal, pergolas, grilling stations, and a fire pit. Continental will also offer a concierge trash service where on-site staff will collect and dispose of trash from the individual units.
- 3. Concerning maintenance, apartment management will actively maintain the trees and perimeter landscaping. Continental acknowledged comments about current trespassing and littering that occurs. The proposed development will resolve that.
- 4. Two neighbors requested an update regarding traffic congestion and limited access. They requested whether alternatives were feasible, such as a full median break, traffic light, or two-way left-turn lanes. Continental outlined the access plan in place since the development of surrounding properties. The Traffic Department has standards that must be complied with to ensure maximum possible safety given the multiple nearby driveways.
- 5. Concerns and issues not addressed and why: Continental has addressed all comments from neighbors as discussed above.