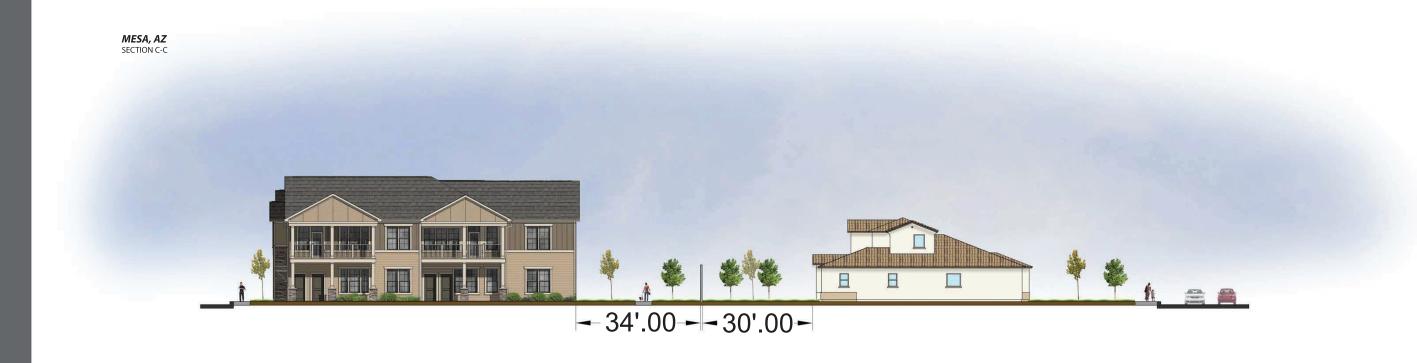

to and from the south. There are many options for trees with a screening effect. Tree type is unknown at this time but will comply with the City's drought-tolerant tree requirements.

In Continental's original site plan, there was a building setback of 34 feet between its two residential buildings fronting the single-family community and the shared property boundary. In Continental's revised site plan, the two residential apartment buildings are set back approximately between 108 feet and 40 feet from the shared southern property boundary with the single-family community. This larger building setback provides greater privacy and provides additional landscape buffer area for trees and shrubs to block views of the apartment buildings. This larger building setback also exceeds the existing 75-foot building setbacks established in the approved 2005 zoning case and exceeds the 30 foot minimum setback per RM-3 standards. Building 3 will have a parking aisle and covered parking structures between the building and the south property line. Building 4 will back onto a wide landscaped area.