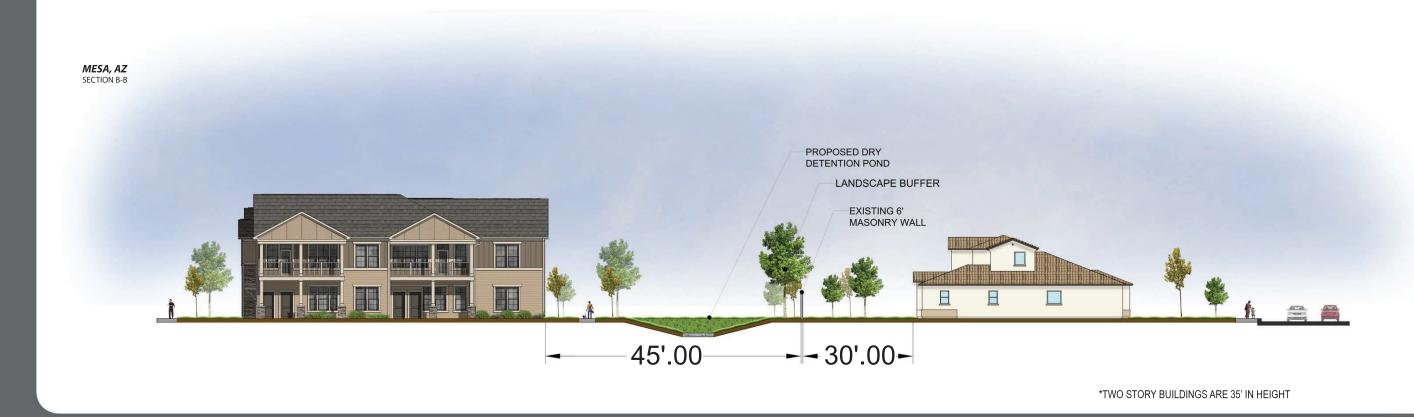

to and from the south. There are many options for trees with a screening effect. Tree type is unknown at this time but will comply with the City's drought-tolerant tree requirements.

In Continental's original site plan, there was a building setback of 34 feet between its two residential buildings fronting the single-family community and the shared property boundary. In Continental's revised site plan, the two residential apartment buildings are set back approximately between 108 feet and 40 feet from the shared southern property boundary with the single-family community. This larger building setback provides greater privacy and provides additional landscape buffer area for trees and shrubs to block views of the apartment buildings. This larger building setback also exceeds the existing 75-foot building setbacks established in the approved 2005 zoning case and exceeds the 30 foot minimum setback per RM-3 standards. Building 3 will have a parking aisle and covered parking structures between the building and the south property line. Building 4 will back onto a wide landscaped area.