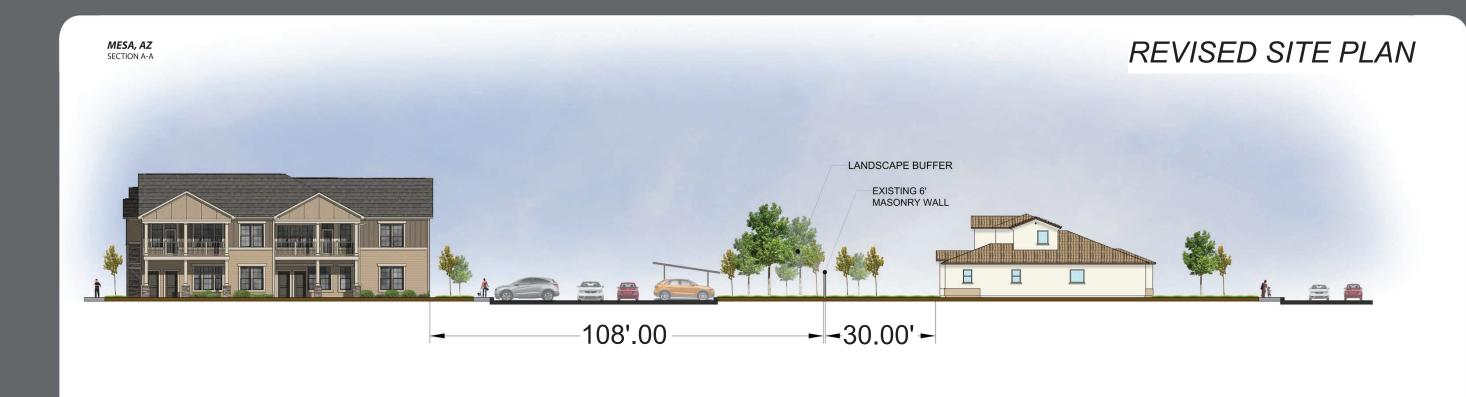

to and from the south. There are many options for trees with a screening effect. Tree type is unknown at this time but will comply with the City's drought-tolerant tree requirements.

In Continental's original site plan, there was a building setback of 34 feet between its two residential buildings fronting the single-family community and the shared property boundary. In Continental's revised site plan, the two residential apartment buildings are set back approximately between 108 feet and 40 feet from the shared southern property boundary with the single-family community. This larger building setback provides greater privacy and provides additional landscape buffer area for trees and shrubs to block views of the apartment buildings. This larger building setback also exceeds the existing 75-foot building setbacks established in the approved 2005 zoning case and exceeds the 30 foot minimum setback per RM-3 standards. Building 3 will have a parking aisle and covered parking structures between the building and the south property line. Building 4 will back onto a wide landscaped area.