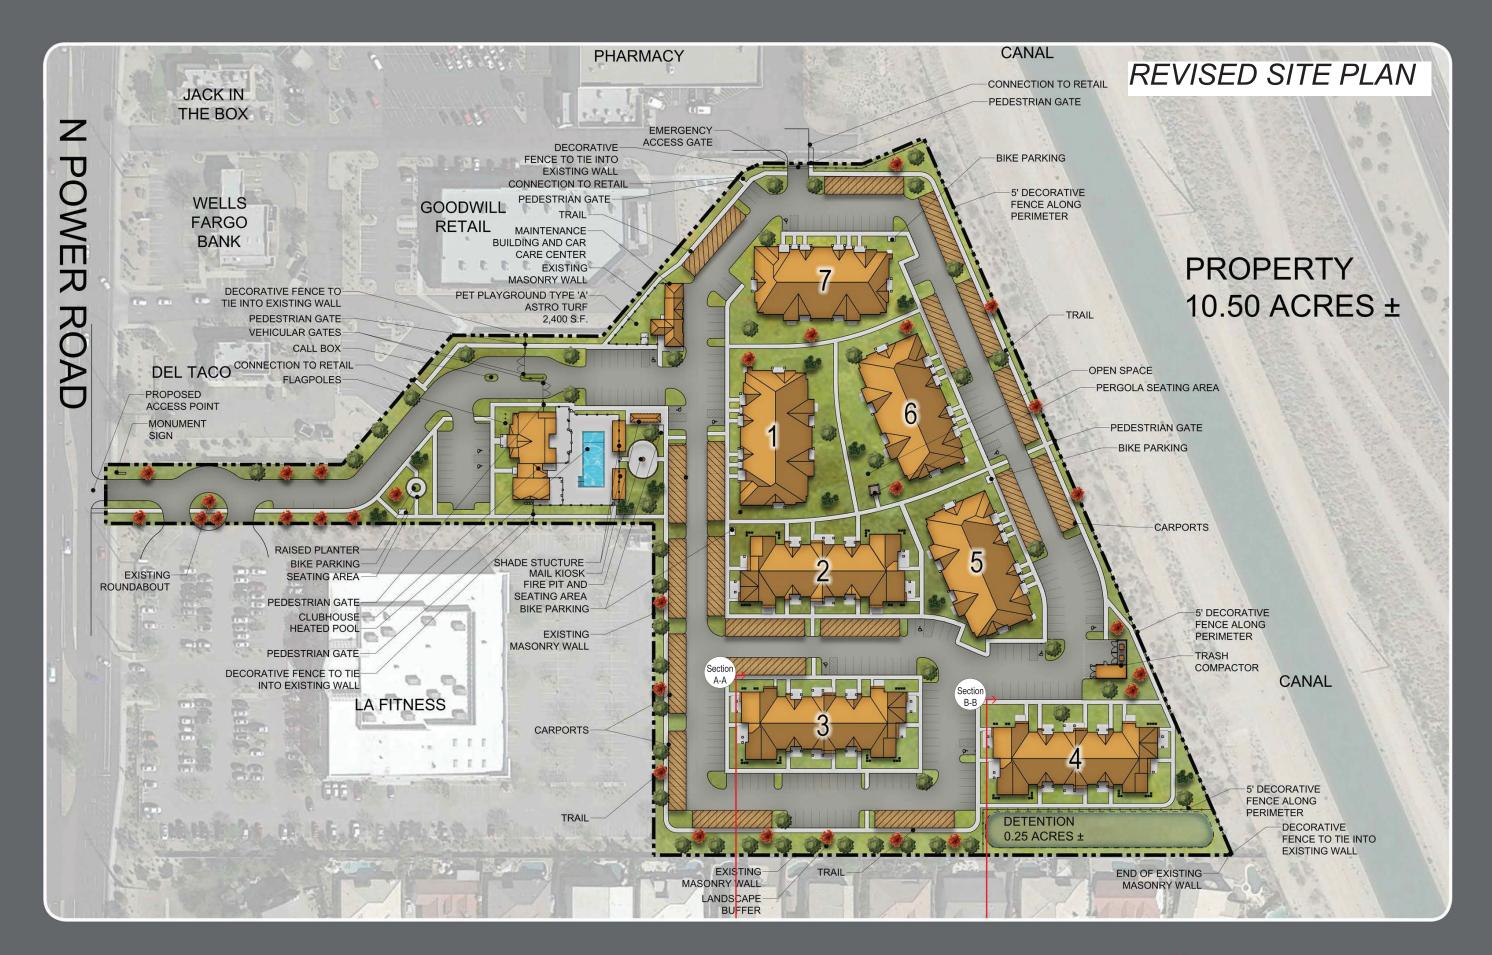

- 2. Since the neighborhood meetings, Continental has reviewed the items discussed at the meetings and has revised its site plan to address items discussed at the meetings. The following site plan changes have been incorporated into the new site plan, as shown in the enclosed revised site plan:
  - a. **Total Number of Buildings:** The total number of buildings have been reduced from nine (9) two-story residential buildings to seven (7) three-story residential buildings, still maintaining the same 196-unit count as previously proposed. However, in response to comments heard at the 2<sup>nd</sup> Neighborhood Meeting, Continental has lowered the height of the three (3) southern buildings to two stories (see buildings 2, 3 and 4), decreasing the total number of proposed units to 192 units.
  - b. **Building Height:** Some neighbors indicated they prefer two-story buildings. The three-story residential buildings are approximately 39 feet in height, below the 40-foot maximum building height per RM-3 zoning standards and comparable to the approved three-story, 35-foot tall condominium building heights approved in the 2005 PAD. Since the 2<sup>nd</sup> Neighborhood Meeting, in response to citizen comments, the Site Plan has been further revised to provide two-story buildings on the south side and is included with this submittal (see building 2, 3, and 4).
  - c. **Southern Setback:** By reducing the total number of residential buildings, a greater building setback and landscape buffer can be implemented along the southern property boundary adjacent to the existing single-family community. Two rows of trees will be added with special emphasis on staggered placement to screen views

to and from the south. There are many options for trees with a screening effect. Tree type is unknown at this time but will comply with the City's drought-tolerant tree requirements.

In Continental's original site plan, there was a building setback of 34 feet between its two residential buildings fronting the single-family community and the shared property boundary. In Continental's revised site plan, the two residential apartment buildings are set back approximately between 108 feet and 40 feet from the shared southern property boundary with the single-family community. This larger building setback provides greater privacy and provides additional landscape buffer area for trees and shrubs to block views of the apartment buildings. This larger building setback also exceeds the existing 75-foot building setbacks established in the approved 2005 zoning case and exceeds the 30 foot minimum setback per RM-3 standards. Building 3 will have a parking aisle and covered parking structures between the building and the south property line. Building 4 will back onto a wide landscaped area.

- d. **Parking Ratio:** Reducing the total number of buildings also allows for more parking opportunities. In the original site plan, parking was provided at a ratio of 2.01 parking spaces per unit, under the 2.10 parking spaces per unit requirement set forth in the MZO. In the revised site plan, parking has been added to achieve the required 2.10 parking spaces per unit ratio, avoiding the need for any parking deviations.
- e. **Open Space:** The revised site plan also includes more open space due to removing two residential buildings. Open spaces amenities still include a perimeter walking trail, pet playground, pedestrian connection to the adjacent canal, pergolas, grilling stations, and a fire pit. Continental will also offer a concierge trash service where on-site staff will collect and dispose of trash from the individual units.
- 3. Concerning maintenance, apartment management will actively maintain the trees and perimeter landscaping. Continental acknowledged comments about current trespassing and littering that occurs. The proposed development will resolve that.
- 4. Two neighbors requested an update regarding traffic congestion and limited access. They requested whether alternatives were feasible, such as a full median break, traffic light, or two-way left-turn lanes. Continental outlined the access plan in place since the development of surrounding properties. The Traffic Department has standards that must be complied with to ensure maximum possible safety given the multiple nearby driveways.
- 5. Concerns and issues not addressed and why: Continental has addressed all comments from neighbors as discussed above.

#### **Attached Exhibits:**

- A) List of property owners within 1000' feet of the subject property and registered neighborhood contacts within 1 mile of the property
- B) Notification map of surrounding property owners
- C) Notification letter for the 1<sup>st</sup> Neighborhood Meeting
- D) Sign-In Sheet for 1st Neighborhood Meeting
- E) 1<sup>st</sup> Neighborhood Meeting Summary
- F) 1<sup>st</sup> Neighborhood Meeting Site Plan
- G) List of property owners directly adjacent to the property
- H) Notification map of directly adjacent property owners
- I) Notification letter for the 2<sup>nd</sup> Neighborhood Meeting
- J) Sign-In Sheet for 2<sup>nd</sup> Neighborhood Meeting
- K) Comment Card 2<sup>nd</sup> Neighborhood Meeting
- L) 2nd Neighborhood Meeting Summary
- M) 2<sup>nd</sup> Neighborhood Meeting Site Plan
- N) Letter to Vice Mayor Luna
- O) Revised Site Plan