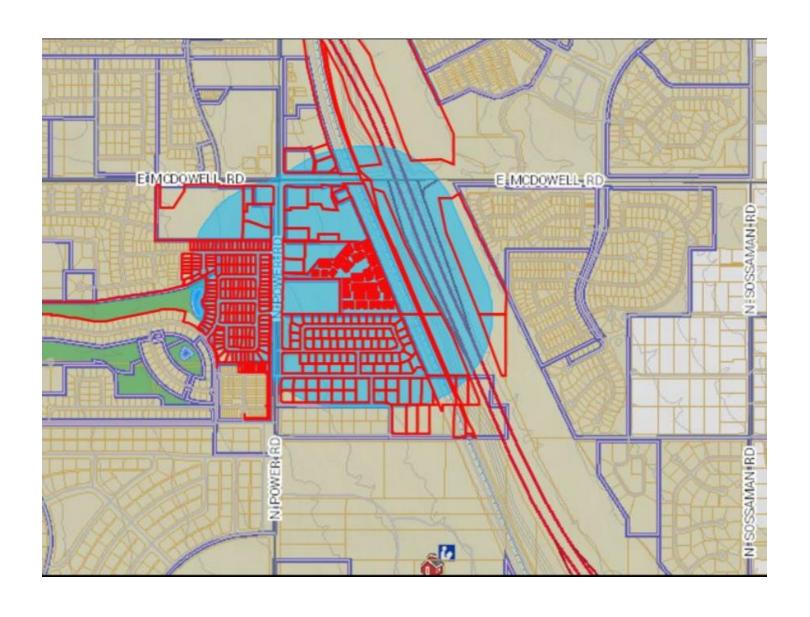

from the City of Mesa). A total of three-hundred three (303) notification letters were sent with two-hundred seventy (270) notification letters sent to property owners and thirty-three (33) notification letters sent to neighborhood association contacts and registered persons. A copy of the notification letter for the neighborhood meeting is included with this Citizen Participation Report.