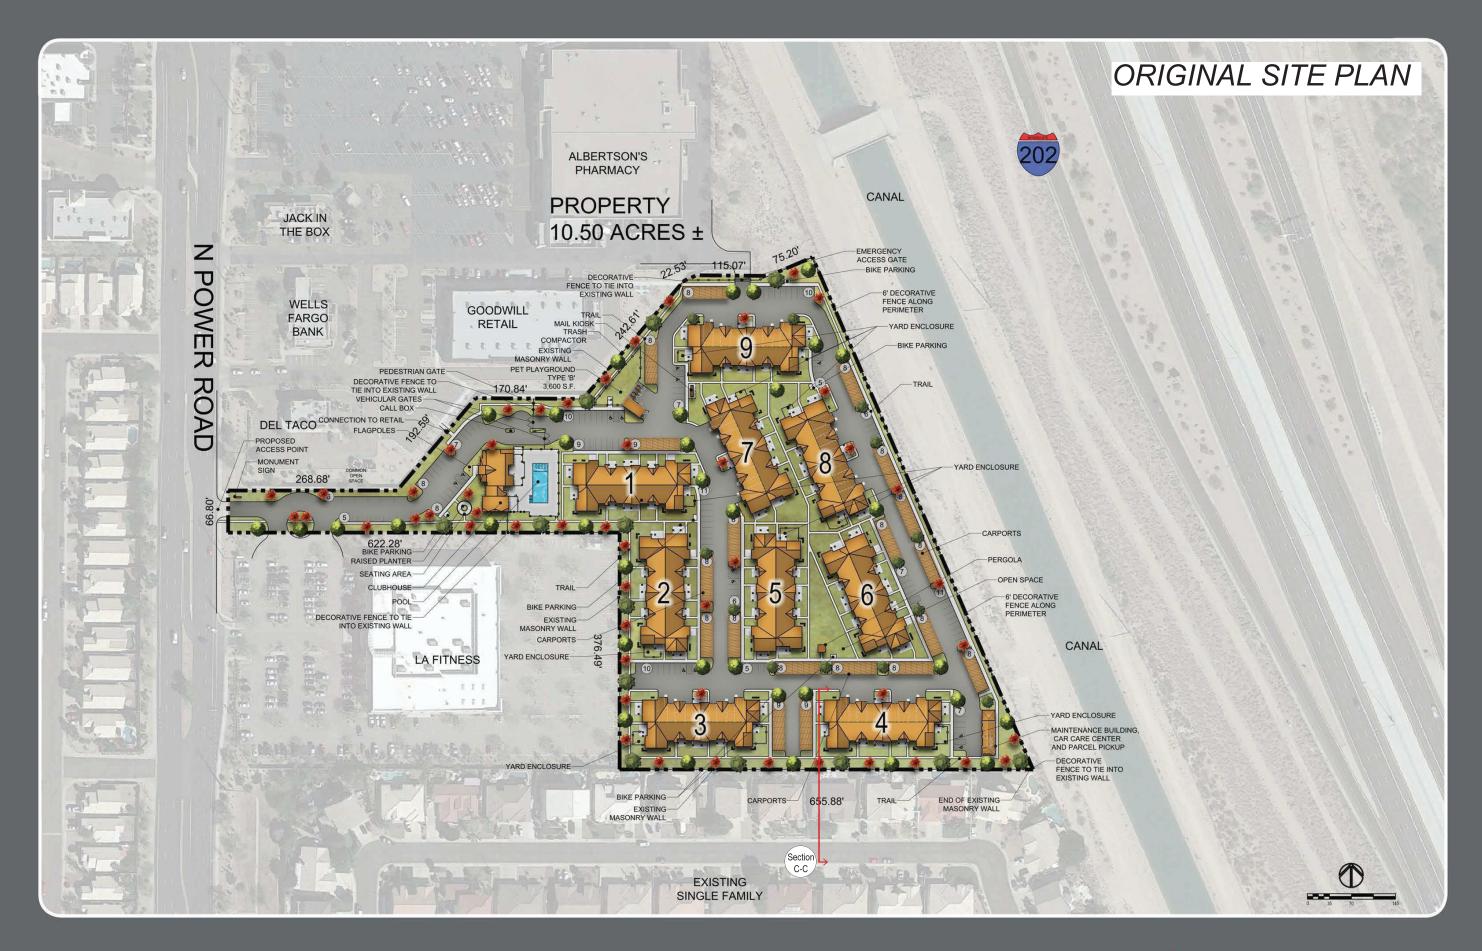

- 2. Since the neighborhood meetings, Continental has reviewed the items discussed at the meetings and has revised its site plan to address items discussed at the meetings. The following site plan changes have been incorporated into the new site plan, as shown in the enclosed revised site plan:
  - a. **Total Number of Buildings:** The total number of buildings have been reduced from nine (9) two-story residential buildings to seven (7) three-story residential buildings, still maintaining the same 196-unit count as previously proposed. However, in response to comments heard at the 2<sup>nd</sup> Neighborhood Meeting, Continental has lowered the height of the three (3) southern buildings to two stories (see buildings 2, 3 and 4), decreasing the total number of proposed units to 192 units.
  - b. **Building Height:** Some neighbors indicated they prefer two-story buildings. The three-story residential buildings are approximately 39 feet in height, below the 40-foot maximum building height per RM-3 zoning standards and comparable to the approved three-story, 35-foot tall condominium building heights approved in the 2005 PAD. Since the 2<sup>nd</sup> Neighborhood Meeting, in response to citizen comments, the Site Plan has been further revised to provide two-story buildings on the south side and is included with this submittal (see building 2, 3, and 4).
  - c. **Southern Setback:** By reducing the total number of residential buildings, a greater building setback and landscape buffer can be implemented along the southern property boundary adjacent to the existing single-family community. Two rows of trees will be added with special emphasis on staggered placement to screen views

to and from the south. There are many options for trees with a screening effect. Tree type is unknown at this time but will comply with the City's drought-tolerant tree requirements.

In Continental's original site plan, there was a building setback of 34 feet between its two residential buildings fronting the single-family community and the shared property boundary. In Continental's revised site plan, the two residential apartment buildings are set back approximately between 108 feet and 40 feet from the shared southern property boundary with the single-family community. This larger building setback provides greater privacy and provides additional landscape buffer area for trees and shrubs to block views of the apartment buildings. This larger building setback also exceeds the existing 75-foot building setbacks established in the approved 2005 zoning case and exceeds the 30 foot minimum setback per RM-3 standards. Building 3 will have a parking aisle and covered parking structures between the building and the south property line. Building 4 will back onto a wide landscaped area.

- d. **Parking Ratio:** Reducing the total number of buildings also allows for more parking opportunities. In the original site plan, parking was provided at a ratio of 2.01 parking spaces per unit, under the 2.10 parking spaces per unit requirement set forth in the MZO. In the revised site plan, parking has been added to achieve the required 2.10 parking spaces per unit ratio, avoiding the need for any parking deviations.
- e. **Open Space:** The revised site plan also includes more open space due to removing two residential buildings. Open spaces amenities still include a perimeter walking trail, pet playground, pedestrian connection to the adjacent canal, pergolas, grilling stations, and a fire pit. Continental will also offer a concierge trash service where on-site staff will collect and dispose of trash from the individual units.
- 3. Concerning maintenance, apartment management will actively maintain the trees and perimeter landscaping. Continental acknowledged comments about current trespassing and littering that occurs. The proposed development will resolve that.
- 4. Two neighbors requested an update regarding traffic congestion and limited access. They requested whether alternatives were feasible, such as a full median break, traffic light, or two-way left-turn lanes. Continental outlined the access plan in place since the development of surrounding properties. The Traffic Department has standards that must be complied with to ensure maximum possible safety given the multiple nearby driveways.
- 5. Concerns and issues not addressed and why: Continental has addressed all comments from neighbors as discussed above.

#### **Attached Exhibits:**

- A) List of property owners within 1000' feet of the subject property and registered neighborhood contacts within 1 mile of the property
- B) Notification map of surrounding property owners
- C) Notification letter for the 1<sup>st</sup> Neighborhood Meeting
- D) Sign-In Sheet for 1st Neighborhood Meeting
- E) 1<sup>st</sup> Neighborhood Meeting Summary
- F) 1<sup>st</sup> Neighborhood Meeting Site Plan
- G) List of property owners directly adjacent to the property
- H) Notification map of directly adjacent property owners
- I) Notification letter for the 2<sup>nd</sup> Neighborhood Meeting
- J) Sign-In Sheet for 2<sup>nd</sup> Neighborhood Meeting
- K) Comment Card 2<sup>nd</sup> Neighborhood Meeting
- L) 2nd Neighborhood Meeting Summary
- M) 2<sup>nd</sup> Neighborhood Meeting Site Plan
- N) Letter to Vice Mayor Luna
- O) Revised Site Plan