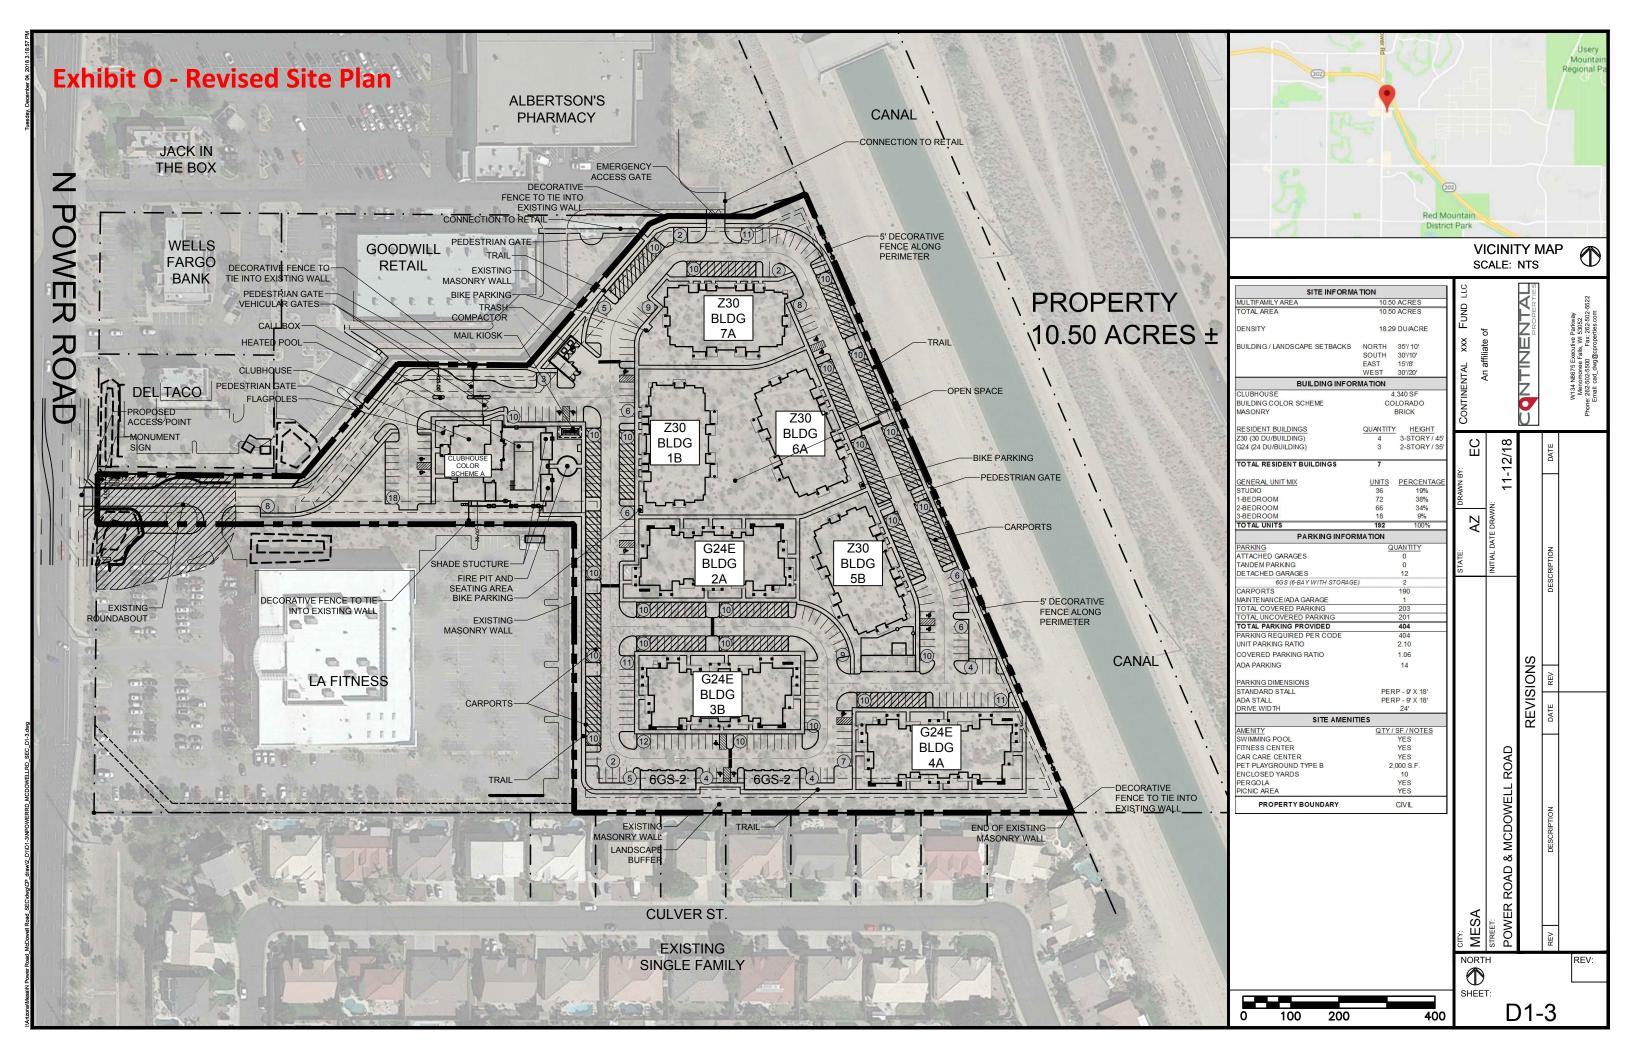

- 2. Since the neighborhood meetings, Continental has reviewed the items discussed at the meetings and has revised its site plan to address items discussed at the meetings. The following site plan changes have been incorporated into the new site plan, as shown in the enclosed revised site plan:
  - a. **Total Number of Buildings:** The total number of buildings have been reduced from nine (9) two-story residential buildings to seven (7) three-story residential buildings, still maintaining the same 196-unit count as previously proposed. However, in response to comments heard at the 2<sup>nd</sup> Neighborhood Meeting, Continental has lowered the height of the three (3) southern buildings to two stories (see buildings 2, 3 and 4), decreasing the total number of proposed units to 192 units.
  - b. **Building Height:** Some neighbors indicated they prefer two-story buildings. The three-story residential buildings are approximately 39 feet in height, below the 40-foot maximum building height per RM-3 zoning standards and comparable to the approved three-story, 35-foot tall condominium building heights approved in the 2005 PAD. Since the 2<sup>nd</sup> Neighborhood Meeting, in response to citizen comments, the Site Plan has been further revised to provide two-story buildings on the south side and is included with this submittal (see building 2, 3, and 4).
  - c. **Southern Setback:** By reducing the total number of residential buildings, a greater building setback and landscape buffer can be implemented along the southern property boundary adjacent to the existing single-family community. Two rows of trees will be added with special emphasis on staggered placement to screen views

to and from the south. There are many options for trees with a screening effect. Tree type is unknown at this time but will comply with the City's drought-tolerant tree requirements.

In Continental's original site plan, there was a building setback of 34 feet between its two residential buildings fronting the single-family community and the shared property boundary. In Continental's revised site plan, the two residential apartment buildings are set back approximately between 108 feet and 40 feet from the shared southern property boundary with the single-family community. This larger building setback provides greater privacy and provides additional landscape buffer area for trees and shrubs to block views of the apartment buildings. This larger building setback also exceeds the existing 75-foot building setbacks established in the approved 2005 zoning case and exceeds the 30 foot minimum setback per RM-3 standards. Building 3 will have a parking aisle and covered parking structures between the building and the south property line. Building 4 will back onto a wide landscaped area.

- d. **Parking Ratio:** Reducing the total number of buildings also allows for more parking opportunities. In the original site plan, parking was provided at a ratio of 2.01 parking spaces per unit, under the 2.10 parking spaces per unit requirement set forth in the MZO. In the revised site plan, parking has been added to achieve the required 2.10 parking spaces per unit ratio, avoiding the need for any parking deviations.
- e. **Open Space:** The revised site plan also includes more open space due to removing two residential buildings. Open spaces amenities still include a perimeter walking trail, pet playground, pedestrian connection to the adjacent canal, pergolas, grilling stations, and a fire pit. Continental will also offer a concierge trash service where on-site staff will collect and dispose of trash from the individual units.
- 3. Concerning maintenance, apartment management will actively maintain the trees and perimeter landscaping. Continental acknowledged comments about current trespassing and littering that occurs. The proposed development will resolve that.
- 4. Two neighbors requested an update regarding traffic congestion and limited access. They requested whether alternatives were feasible, such as a full median break, traffic light, or two-way left-turn lanes. Continental outlined the access plan in place since the development of surrounding properties. The Traffic Department has standards that must be complied with to ensure maximum possible safety given the multiple nearby driveways.
- 5. Concerns and issues not addressed and why: Continental has addressed all comments from neighbors as discussed above.