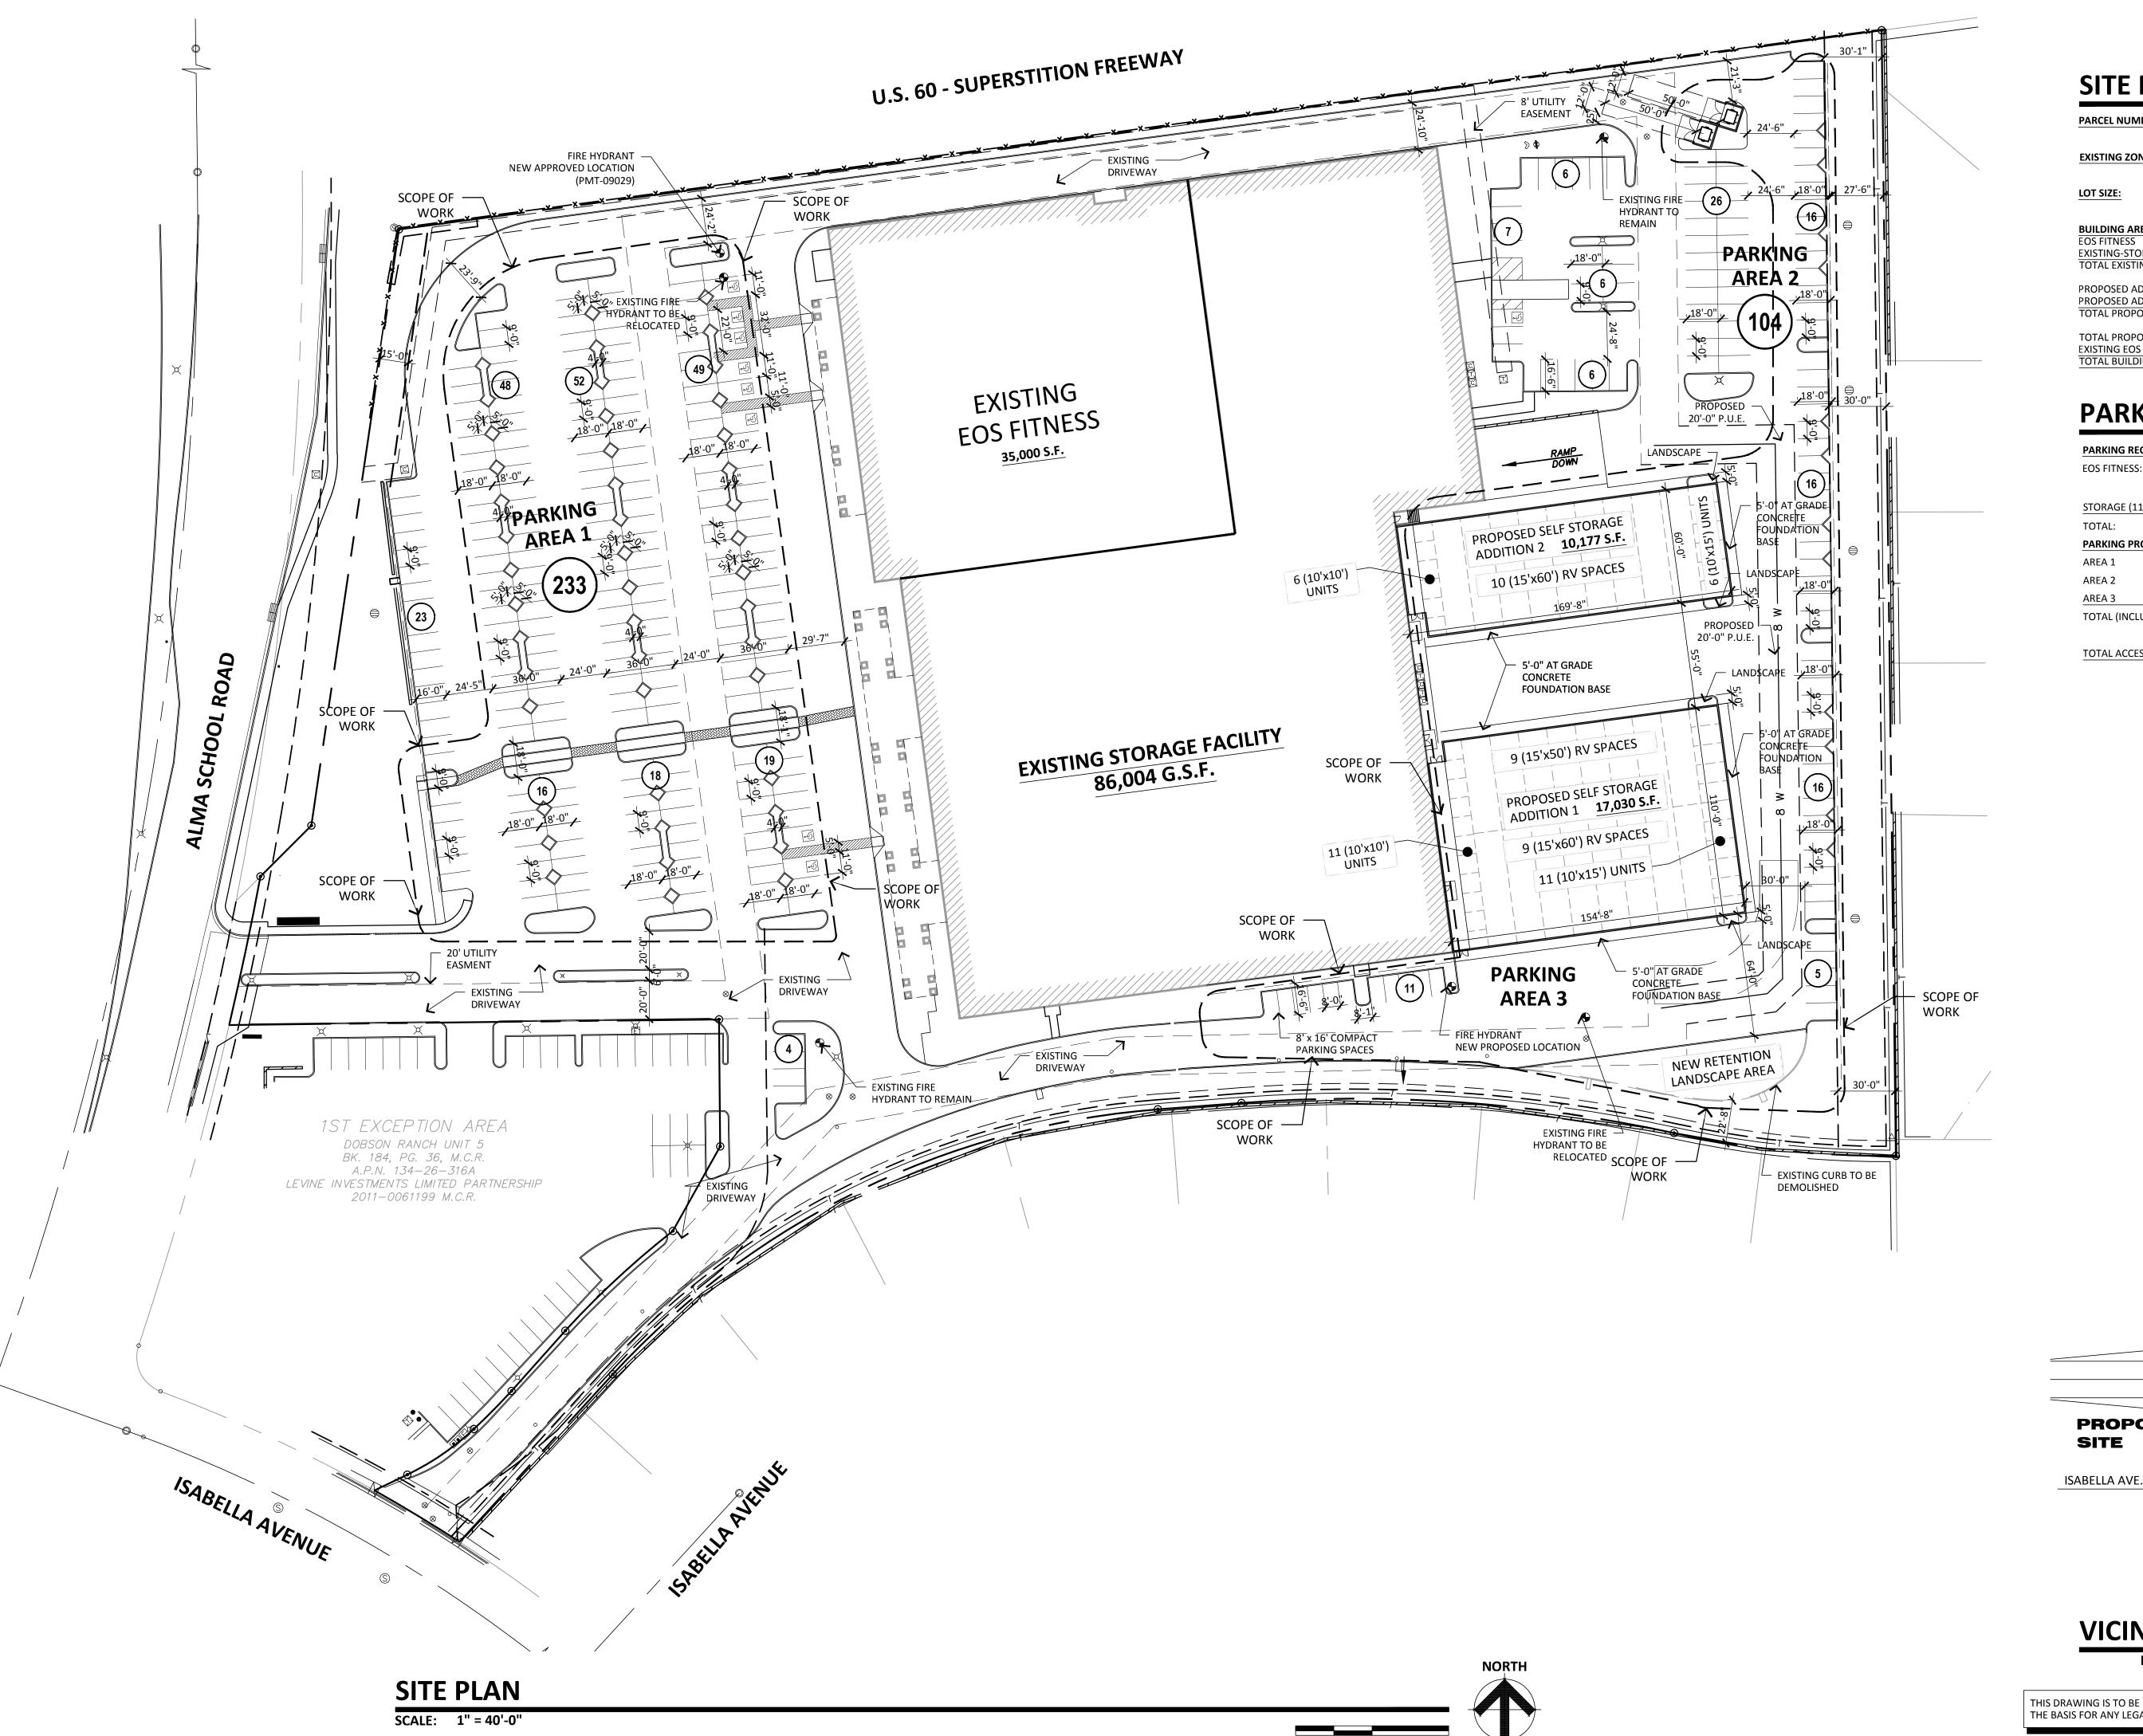

## SITE PLAN DATA

| PARCEL NUMBER:              | 134-26-310           |
|-----------------------------|----------------------|
| EXISTING ZONING:            | LC(LIMITED COMMERCIA |
| LOT SIZE:                   | 419,352 S            |
| BUILDING AREAS:             |                      |
| EOS FITNESS                 | 35,000 S             |
| EXISTING-STORAGE            | 86,004 S             |
| TOTAL EXISTING BUILDING     | 121,004 S            |
| PROPOSED ADDITION 1         | 17,030 S             |
| PROPOSED ADDITION 2         | 10,177 S             |
| TOTAL PROPOSED NEW BUILDING | 27,207 S             |
| TOTAL PROPOSED STORAGE AREA | 113,211              |
| EXISTING EOS FITNESS AREA   | 35,000               |
| TOTAL BUILDING AREA         | 148,211              |

## **PARKING CALCULATION**

| EOS FITNESS: | (35,000 S.F (COURT 1,500 S.F.)) = 33500 S.F. |   |
|--------------|----------------------------------------------|---|
|              | (1/100 S.F , PLUS 2 SPACES PER COURT)        | ; |
| STORAGE (114 | 4,440 S.F.O: 4 SPACES)                       |   |
| TOTAL:       |                                              |   |
| PARKING PRO  | OVIDED:                                      |   |
| AREA 1       |                                              |   |
| AREA 2       |                                              |   |
| AREA 3       |                                              |   |
| TOTAL (INCLU | IDING ACCESSIBLE) :                          |   |
| TOTAL ACCES  | SIBLE SPACES PROVIDED                        |   |