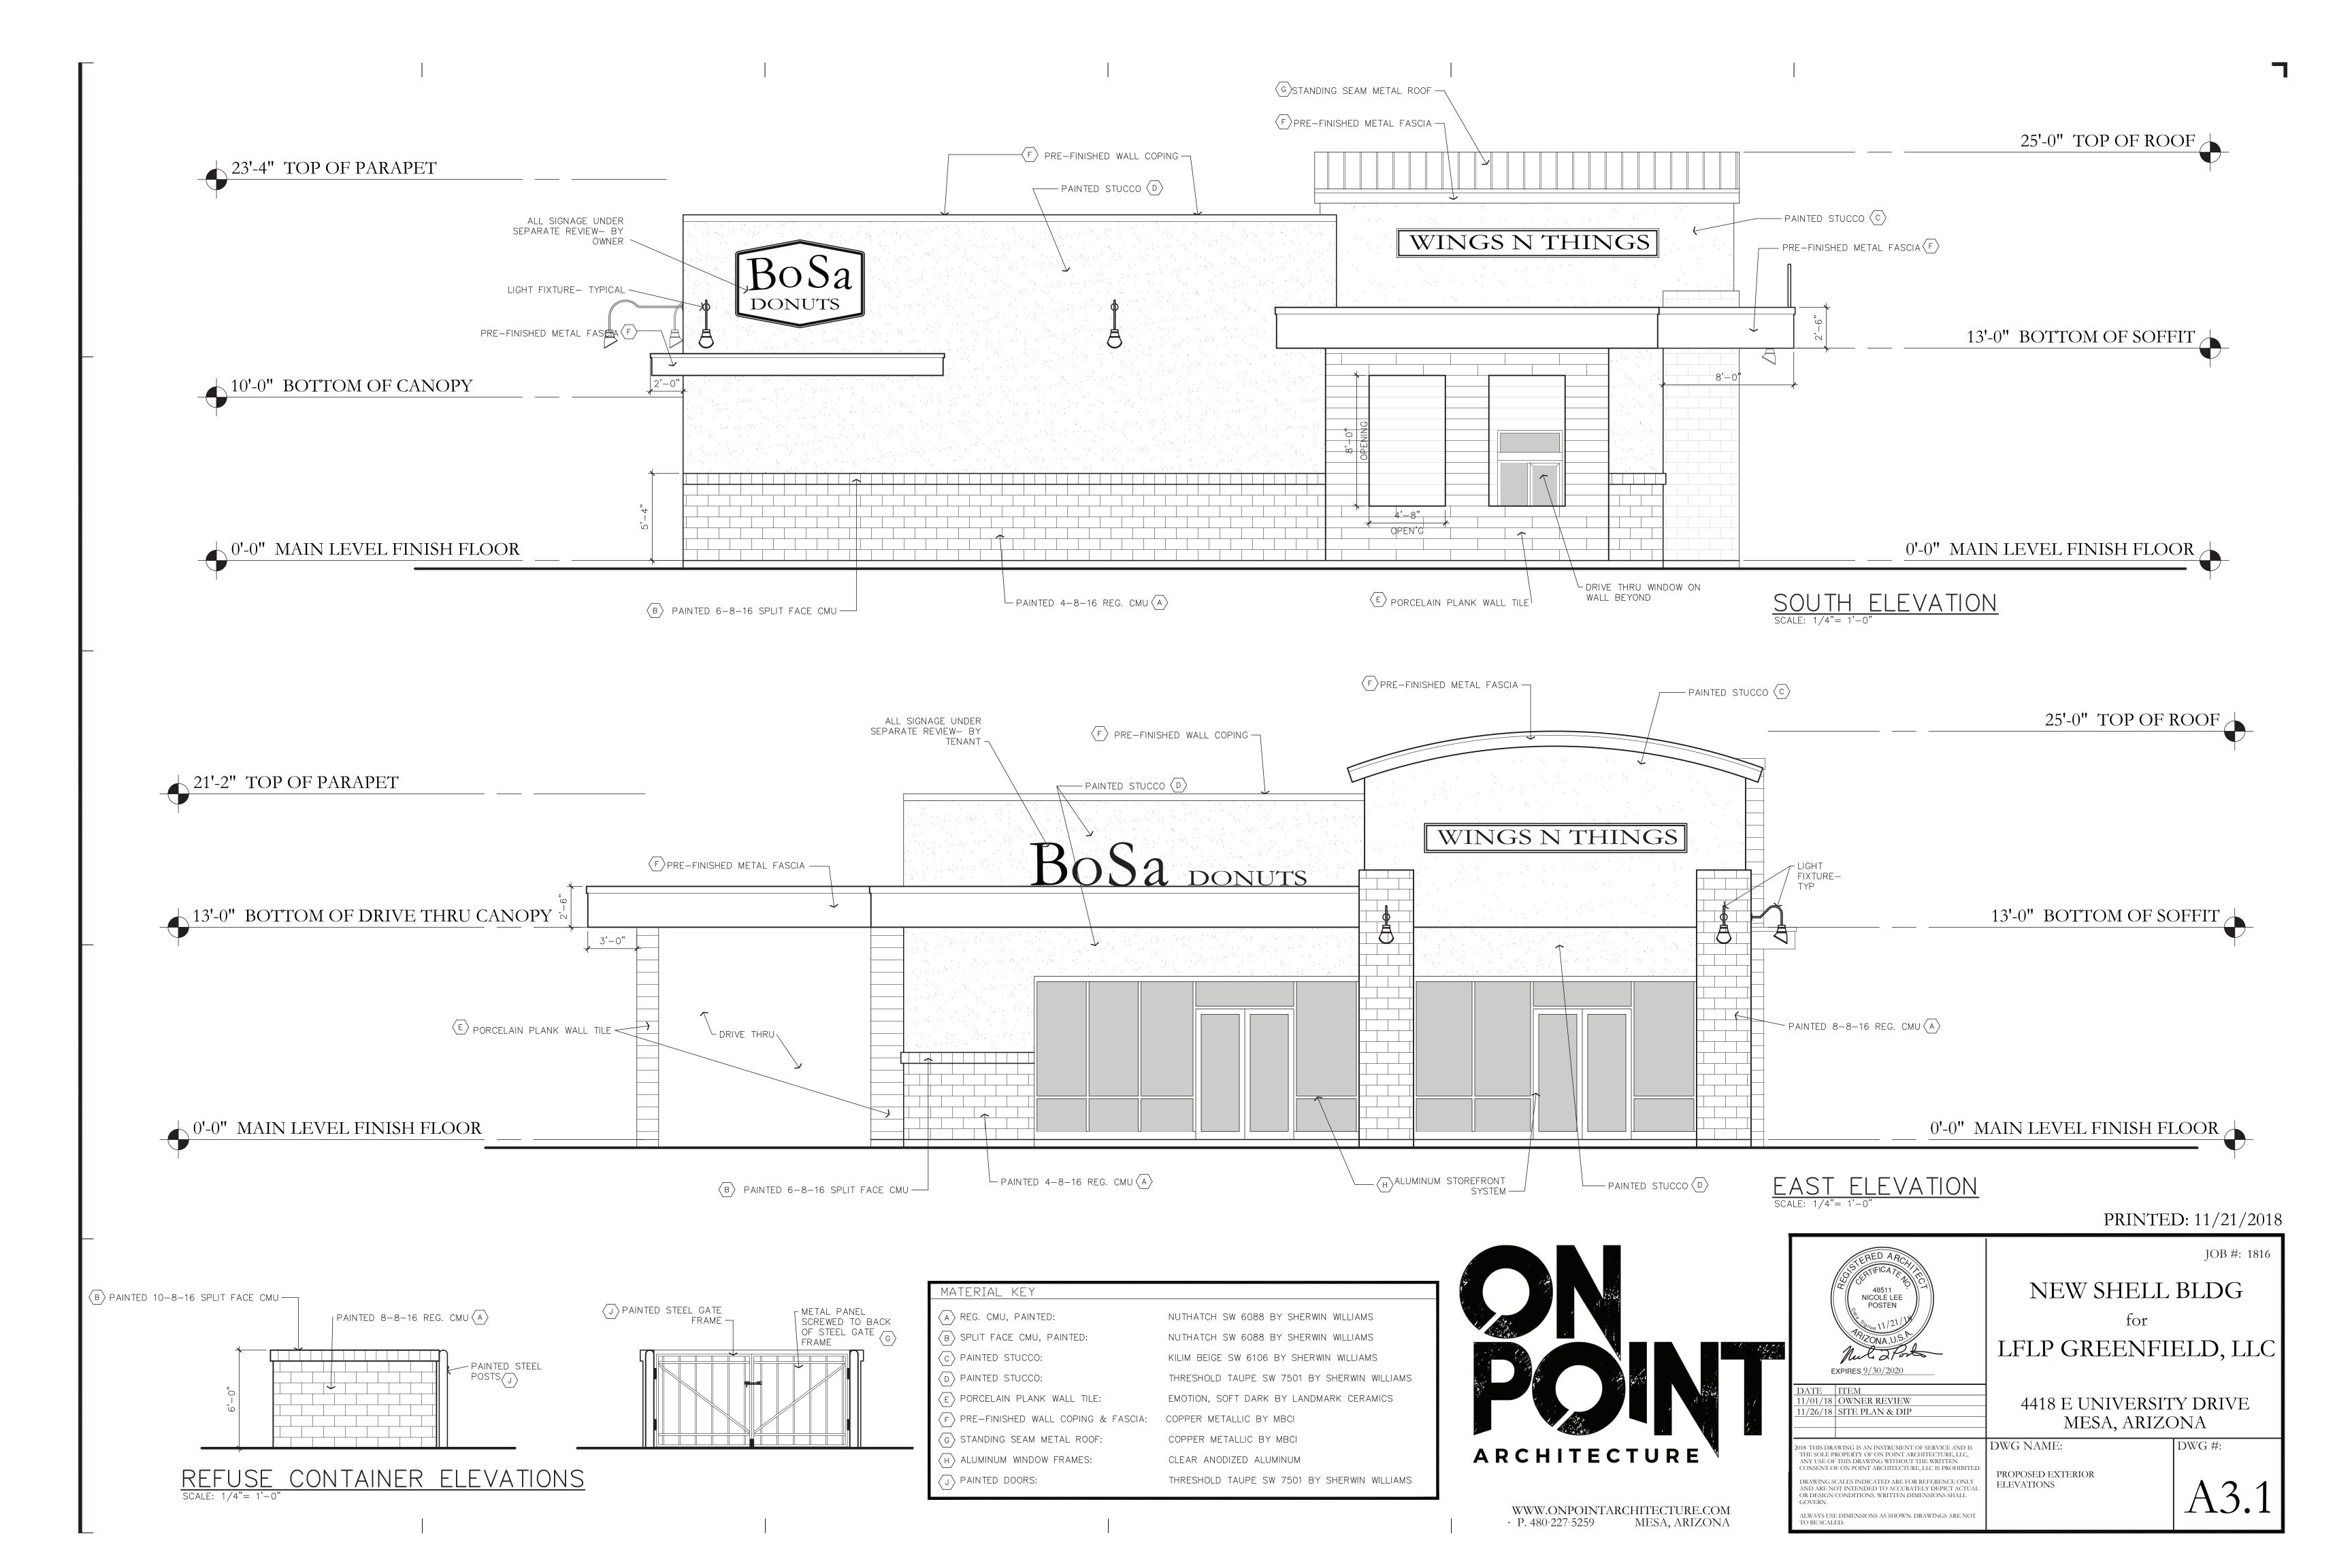

The architecture of the building complements the existing Greenfield Plaza utilizing similar materials and colors. The building entries will be highlighted with metal roofing and fascia of a copper color, to match the existing Greenfield Plaza. The masonry will be a painted masonry, complementary to the colors found within the Plaza architecture. Stucco is also found within the existing plaza and our building will match. We are also utilizing a ceramic tile that looks like wood grain to provide additional architectural texture and interest.

The buildings architecture is enhanced at the drive thru to address any staff concerns of the drive thru along the street frontage. The drive thru window is screened and covered to provide additional shade. There is a new sidewalk from the new entries to the existing sidewalk at University Drive to allow safe pedestrian traffic to enter the new site. Wrapping the drive thru lane around the building allows for the required 140-foot drive thru stacking distance to eliminate back up of traffic into the shared parking areas.