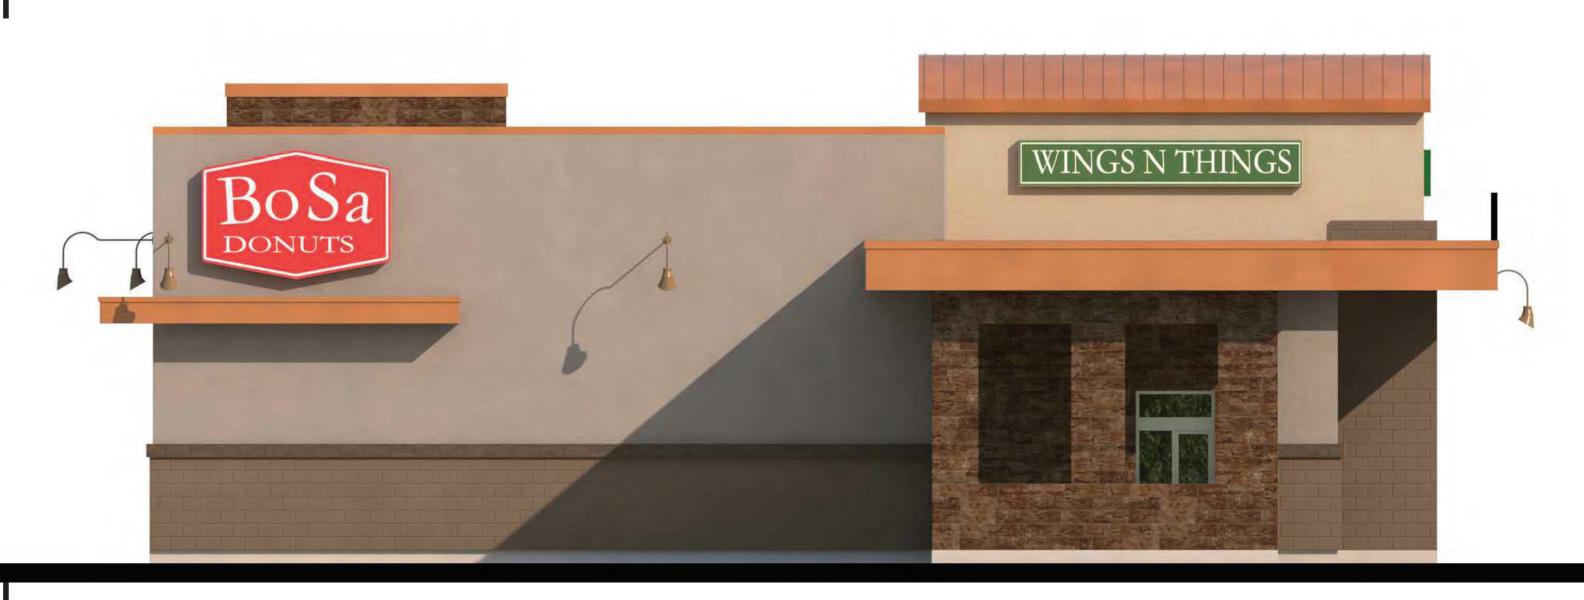

The architecture of the building complements the existing Greenfield Plaza utilizing similar materials and colors. The building entries will be highlighted with metal roofing and fascia of a copper color, to match the existing Greenfield Plaza. The masonry will be a painted masonry, complementary to the colors found within the Plaza architecture. Stucco is also found within the existing plaza and our building will match. We are also utilizing a ceramic tile that looks like wood grain to provide additional architectural texture and interest.

SHELL BUILDING for LFLP GREENFIELD, LLC

PRELIMINARY LANDSCAPE PLAN

SOUTH ELEVATION NORTH ELEVATION

WEST ELEVATION

WWW.ONPOINTARCHITECTURE.COM
• P. 480·227·5259 MESA, ARIZONA

DRAWING SCALES INDICATED ARE FOR REFERENCE ONLY AND ARE NOT INTENDED TO ACCURATELY DEPICT ACTUAL OR DESIGN CONDITIONS. WRITTEN DIMENSIONS SHALL GOVERN. ALWAYS USE DIMENSIONS AS SHOWN. DRAWINGS ARE NOT TO BE SCALED.

PROPOSED EXTERIOR ELEVATIONS- IN COLOR

DWG #:

PRINTED: 11/21/2018

JOB #: 1816

PRINTED: 11/21/2018

WWW.ONPOINTARCHITECTURE.COM

• P. 480·227·5259 MESA, ARIZONA

 DATE
 ITEM