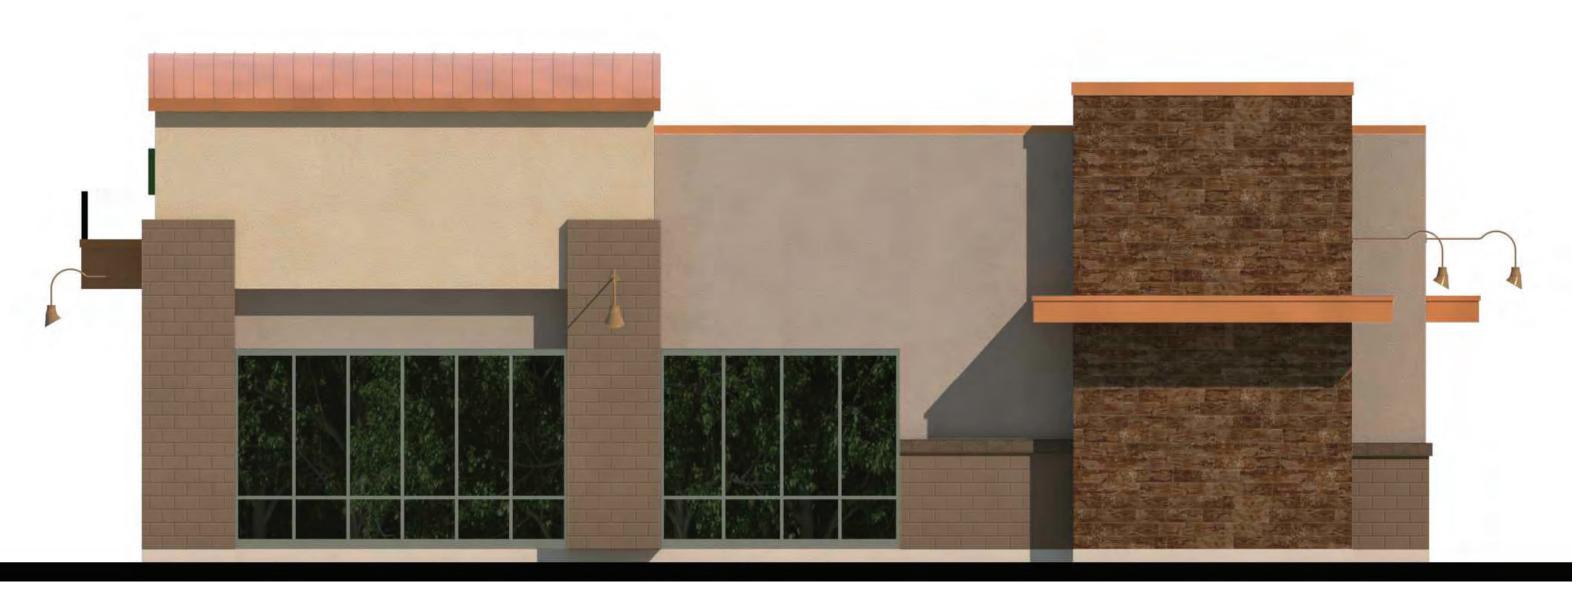

The architecture of the building complements the existing Greenfield Plaza utilizing similar materials and colors. The building entries will be highlighted with metal roofing and fascia of a copper color, to match the existing Greenfield Plaza. The masonry will be a painted masonry, complementary to the colors found within the Plaza architecture. Stucco is also found within the existing plaza and our building will match. We are also utilizing a ceramic tile that looks like wood grain to provide additional architectural texture and interest.

SHELL BUILDING for LFLP GREENFIELD, LLC

PRELIMINARY LANDSCAPE PLAN

SOUTH ELEVATION NORTH ELEVATION

WEST ELEVATION

WWW.ONPOINTARCHITECTURE.COM
• P. 480·227·5259 MESA, ARIZONA

DRAWING SCALES INDICATED ARE FOR REFERENCE ONLY AND ARE NOT INTENDED TO ACCURATELY DEPICT ACTUAL OR DESIGN CONDITIONS. WRITTEN DIMENSIONS SHALL GOVERN. ALWAYS USE DIMENSIONS AS SHOWN. DRAWINGS ARE NOT TO BE SCALED.

PROPOSED EXTERIOR ELEVATIONS- IN COLOR

DWG #:

PRINTED: 11/21/2018

JOB #: 1816

PRINTED: 11/21/2018

WWW.ONPOINTARCHITECTURE.COM

• P. 480·227·5259 MESA, ARIZONA

 DATE
 ITEM