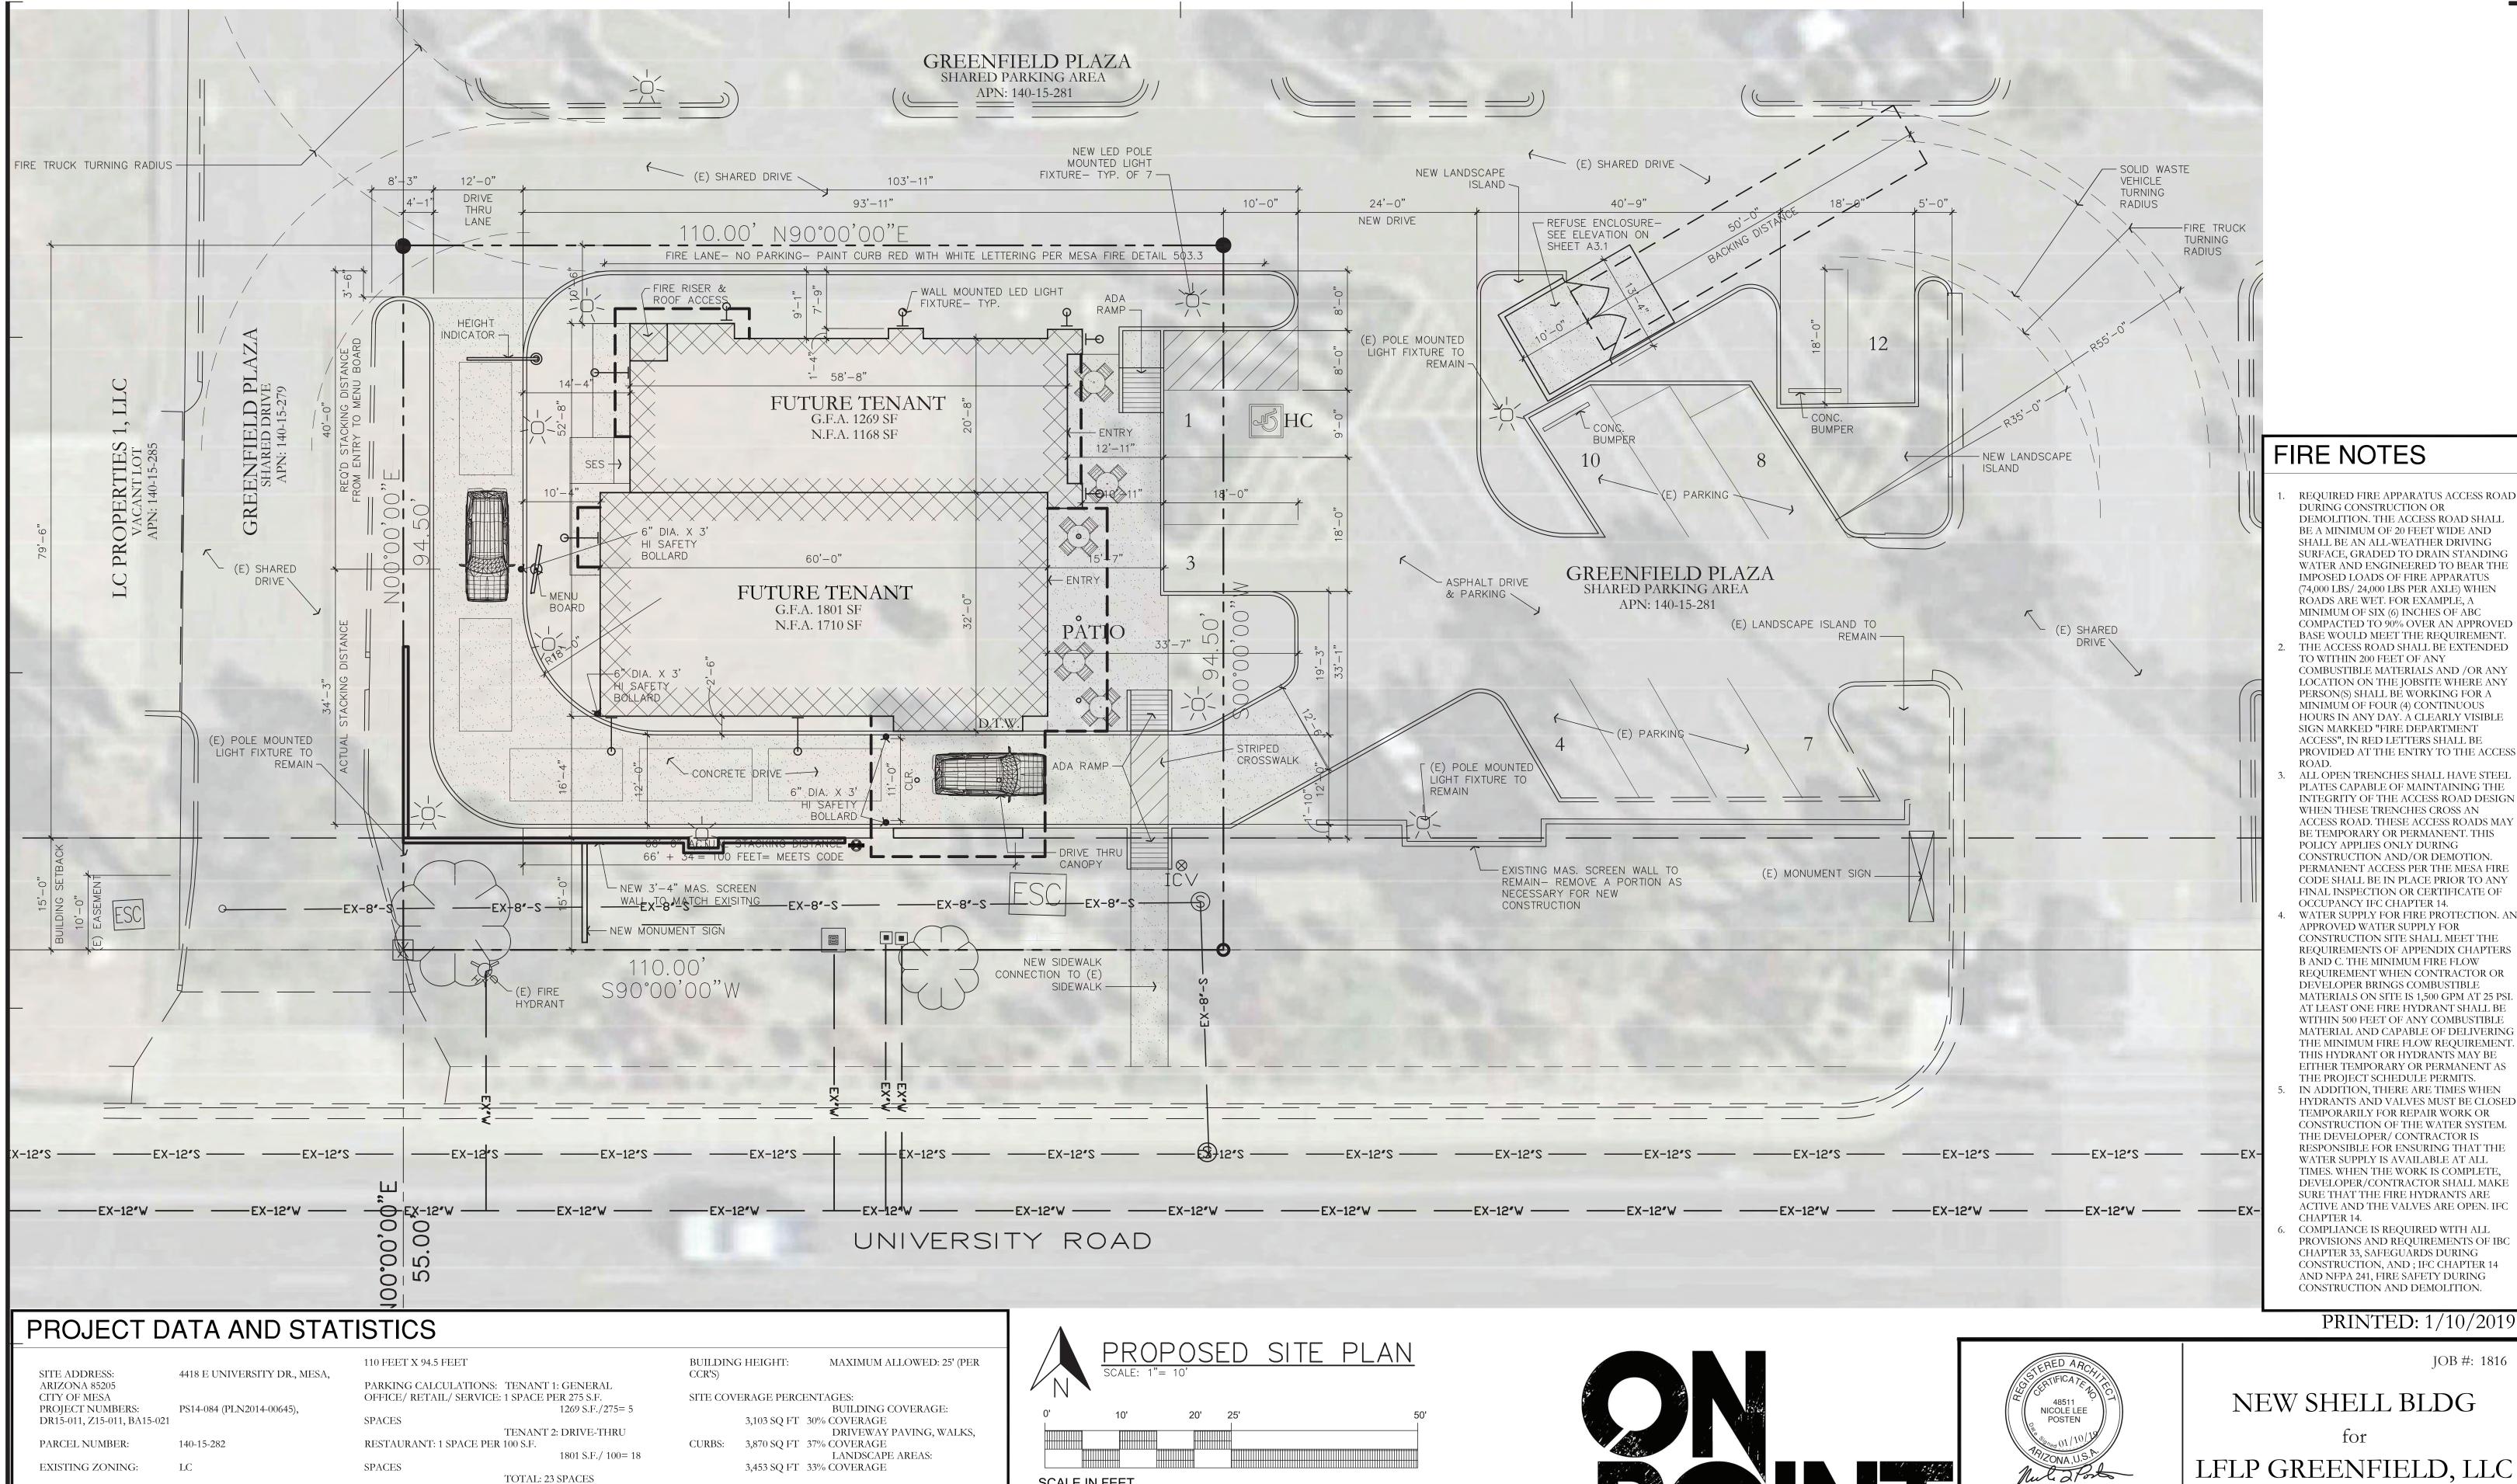

#### PROJECT DATA AND STATISTICS **BUILDING CODE DATA** APPLICABLE BUILDING CODES SITE ADDRESS: 4418 E UNIVERSITY DR., MESA, ARIZONA 85205 CITY OF MESA 2017 NEC 2018 IBC PROJECT NUMBERS: PS14-084 (PLN2014-00645), DR15-011, Z15-011, BA15-021 2018 IMC 2018 IFC PARCEL NUMBER: 140-15-282 2018 IPC 2005 MAG STANDARDS 2018 IECC 2018 IFCG EXISTING ZONING: REQUEST: SITE PLAN REVIEW & DIP **BUILDING AREAS:** INTERIOR G.F.A.= 3,103 S.F. EXISTING USE: VACANT COVERED ENTRIES & DRIVE THRU: 772 S.F. PROPOSED USE 2 TENANT SHELL BUILDING WITH DRIVE THRU LANE TOTAL S.F. UNDER ROOF= 3,875 S.F. ADJACENT ZONING DISTRICTS: WEST: LC **ALLOWABLE AREA:** NORTH: LC CONSTRUCTION TYPE: TYPE V-B FULLY SPRINKLERED EAST: LC SOUTH: RM-4 (ACROSS UNIVERSITY DRIVE) OCCUPANCY: A2/M UNSEPARATED 24,000 S.F. 🗸 LOT SIZE & SITE DIMENSIONS: G.S.A. 16,425 S.F. (.38 AC) N.S.A. 10,395 S.F. (0.24 AC) 110 FEET X 94.5 FEET PARKING CALCULATIONS: TENANT 1: GENERAL OFFICE/ RETAIL/ SERVICE: 1 SPACE PER 275 S.F. 1269 S.F./275= 5 SPACES TENANT 2: DRIVE-THRU RESTAURANT: 1 SPACE PER 100 S.F. 1801 S.F./ 100= 18 SPACES PROVIDED: 12 SPACES (INCLUDING 1 H/C) ORIGINAL ZONING CASE SHARED PARKING INFORMATION: FOR GREENFIELD PLAZA: CITY CASE NUMBER Z84-165 & SPR 84-20 117,473 S.F. RETAIL X .75/300= 293 SPACES 9000 S.F. RESTAURANT X .5 /50= 90 SPACES TOTAL REOUIRED FOR PLAZA: 383 PARKING STALLS TOTAL PROVIDED WITHIN PLAZA (SHARED PARKING)= 455 PARKING STALLS BUILDING HEIGHT: MAXIMUM ALLOWED: 25' (PER CCR'S) SITE COVERAGE PERCENTAGES: BUILDING COVERAGE: 3,103 SQ FT 30% COVERAGE DRIVEWAY PAVING, WALKS, CURBS: 3,870 SQ FT 37% COVERAGE LANDSCAPE AREAS: 3,453 SQ FT 33% COVERAGE VICINITY MAP 106.3.4.2 DEFERRED SUBMITTALS. FOR THE PURPOSES OF THIS

The proposed project is a 3,103 Sq. Ft. shell building for future tenants of 1,801 Sq. Ft. and 1,269 Sq. Ft. The 1,801 Sq. Ft. tenant space is for a future drive thru restaurant. The 1,269 Sq. Ft. tenant space is an unknown tenant and currently parked for general office, retail & services. The site will include outdoor patio seating and a drive thru lane for the larger tenant.

The buildings architecture is enhanced at the drive thru to address any staff concerns of the drive thru along the street frontage. The drive thru window is screened and covered to provide additional shade. There is a new sidewalk from the new entries to the existing sidewalk at University Drive to allow safe pedestrian traffic to enter the new site. Wrapping the drive thru lane around the building allows for the required 140-foot drive thru stacking distance to eliminate back up of traffic into the shared parking areas.

According to the current CCR's for the Greenfield Plaza, adopted in 1985, the allowed gross floor area for Lot 4 is 4,030 Sq. Ft. The shared parking totals 455 parking stalls. This new facility requires 22 parking stalls. The existing parking accommodates those additional 23 parking stalls.

SCALE IN FEET

SITE PLAN REVIEW & DIP

2 TENANT SHELL BUILDING

N.S.A. 10,395 S.F. (0.24 AC)

VACANT

WEST: LC

EAST: LC

LOT SIZE & SITE DIMENSIONS: G.S.A. 16,425 S.F. (.38 AC)

NORTH: LC

SOUTH: RM-4 (ACROSS

REQUEST:

EXISTING USE:

PROPOSED USE:

UNIVERSITY DRIVE)

WITH DRIVE THRU LANE

ADJACENT ZONING DISTRICTS:

PROVIDED: 12 SPACES

PARKING REQ'D:

117,473 S.F. RETAIL X

TOTAL REQUIRED FOR

9000 S.F. RESTAURANT X

(INCLUDING 1 H/C)

.75/300= 293 SPACES

PLAZA: 383 PARKING STALLS

.5 /50= 90 SPACES

INFORMATION:

ORIGINAL ZONING CASE SHARED PARKING

FOR GREENFIELD PLAZA: CITY CASE NUMBER Z84-165 &

PLAZA (SHARED PARKING)= 455 PARKING STALLS

EXPIRES 9/30/2020

/25/18 | PRELIMINARY SITE PLAN 2/28/18 | DRB 2ND SUBMITTAL