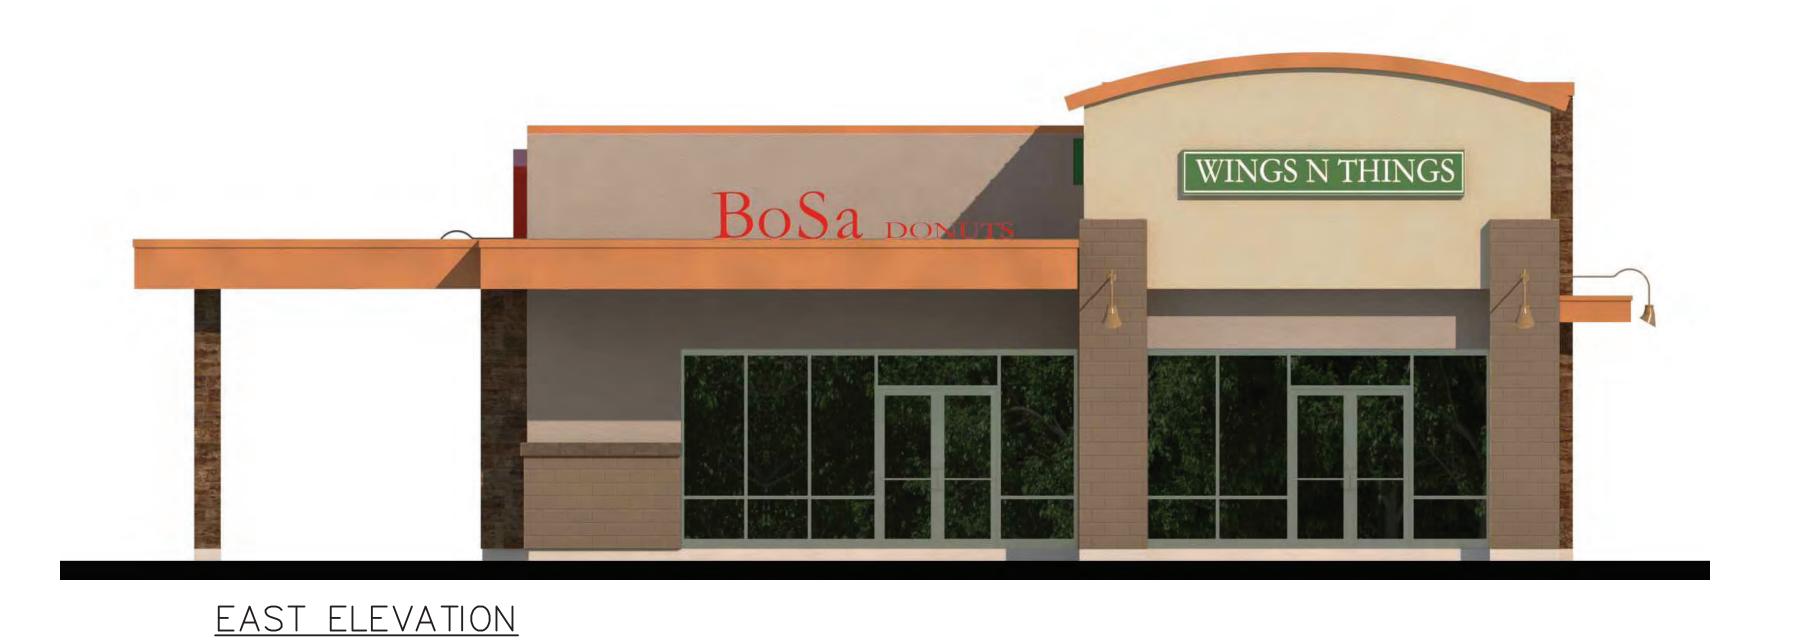

The architecture of the building complements the existing Greenfield Plaza utilizing similar materials and colors. The building entries will be highlighted with metal roofing and fascia of a copper color, to match the existing Greenfield Plaza. The masonry will be a painted masonry, complementary to the colors found within the Plaza architecture. Stucco is also found within the existing plaza and our building will match. We are also utilizing a ceramic tile that looks like wood grain to provide additional architectural texture and interest.

PROPOSED EXTERIOR ELEVATIONS- IN COLOR

DWG #:

PRINTED: 11/21/2018

JOB #: 1816

PRINTED: 11/21/2018

WWW.ONPOINTARCHITECTURE.COM

• P. 480·227·5259 MESA, ARIZONA

 DATE
 ITEM