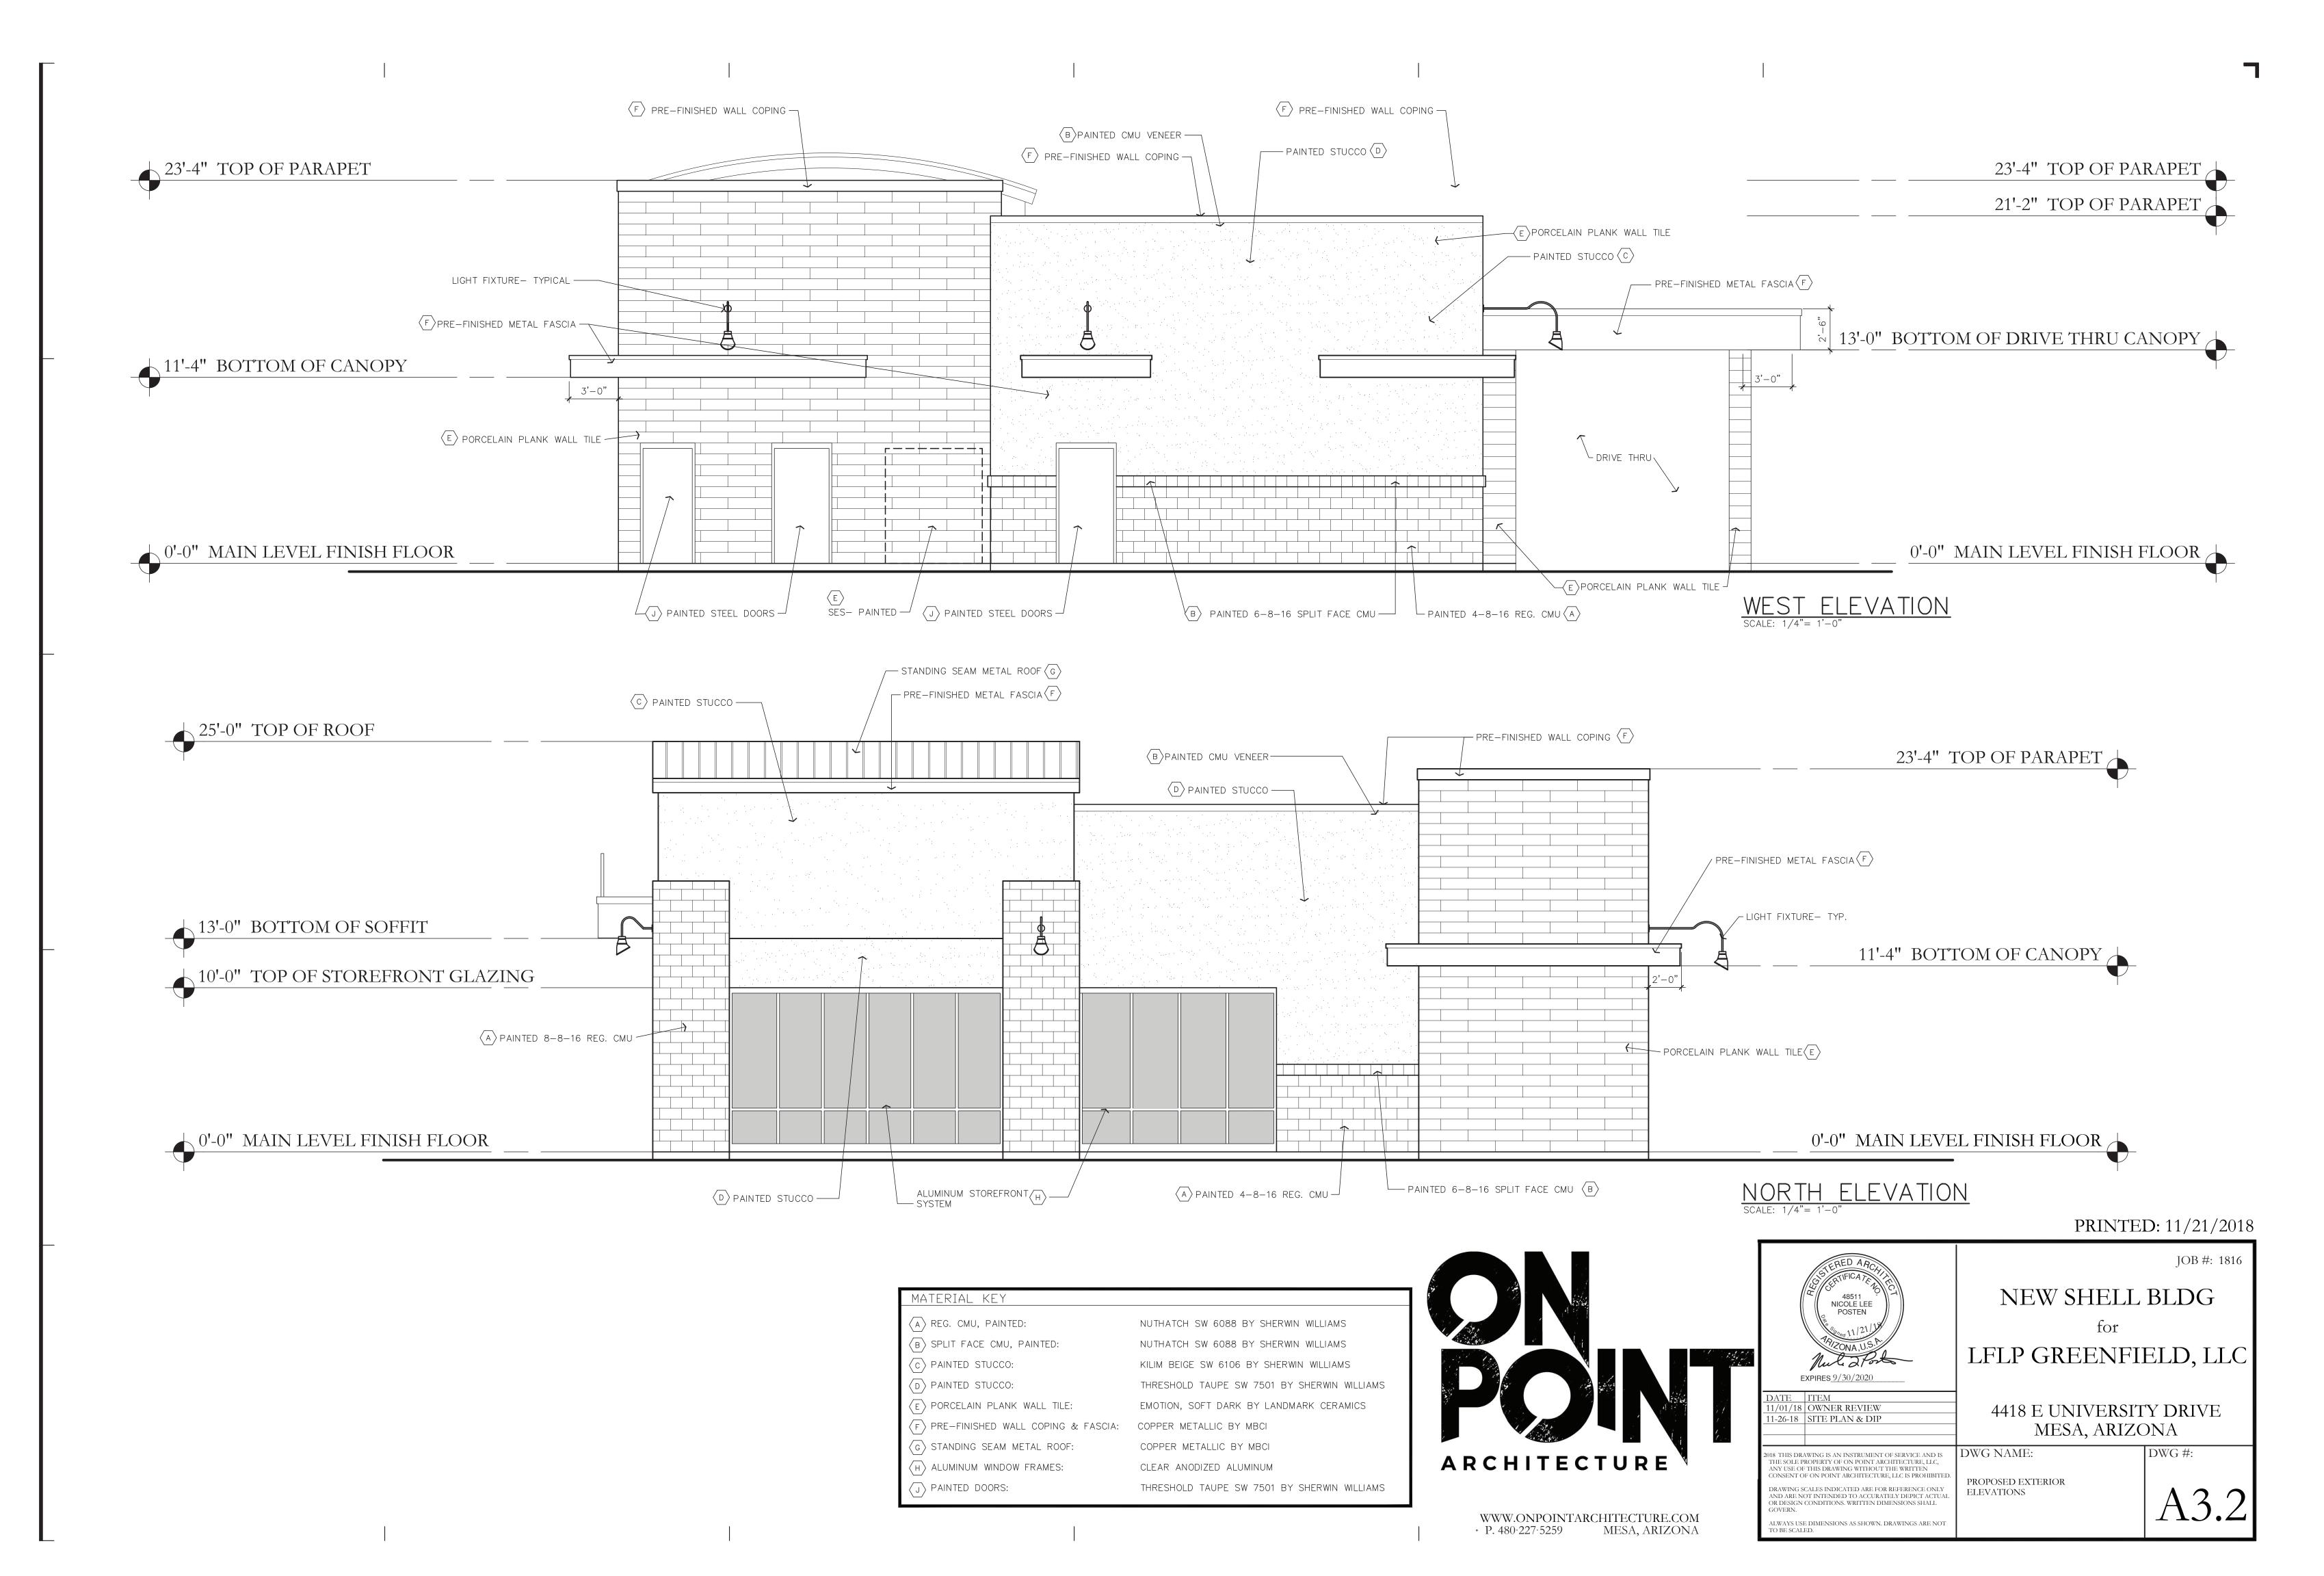

The architecture of the building complements the existing Greenfield Plaza utilizing similar materials and colors. The building entries will be highlighted with metal roofing and fascia of a copper color, to match the existing Greenfield Plaza. The masonry will be a painted masonry, complementary to the colors found within the Plaza architecture. Stucco is also found within the existing plaza and our building will match. We are also utilizing a ceramic tile that looks like wood grain to provide additional architectural texture and interest.

The buildings architecture is enhanced at the drive thru to address any staff concerns of the drive thru along the street frontage. The drive thru window is screened and covered to provide additional shade. There is a new sidewalk from the new entries to the existing sidewalk at University Drive to allow safe pedestrian traffic to enter the new site. Wrapping the drive thru lane around the building allows for the required 140-foot drive thru stacking distance to eliminate back up of traffic into the shared parking areas.