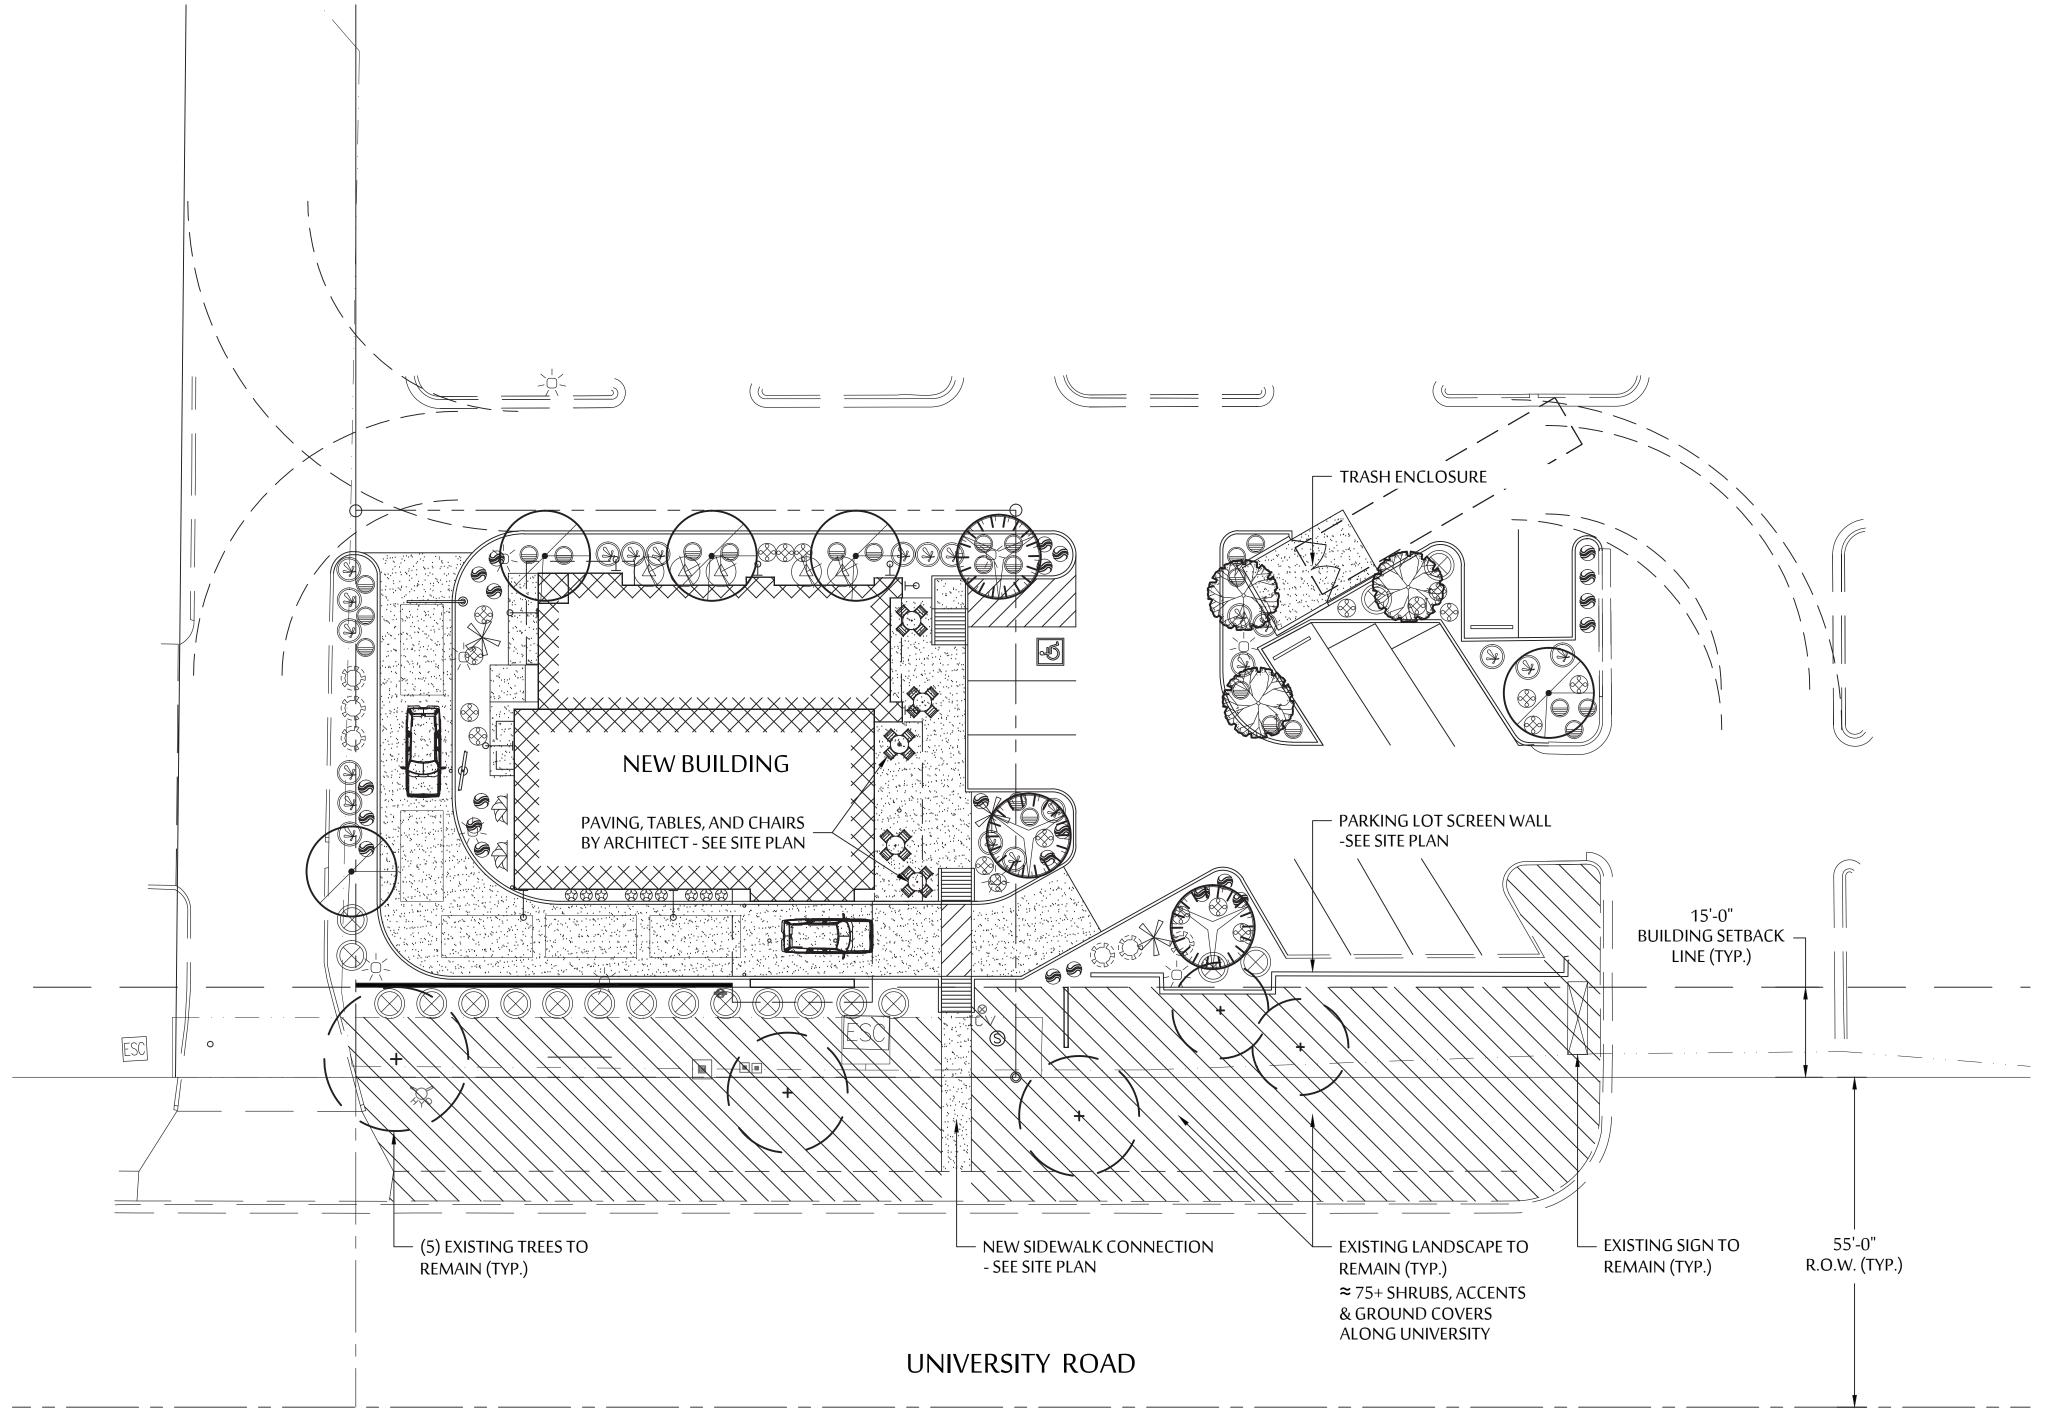

Additional foundation landscaping will be added around the base of the new building and in the revised parking lot islands. The existing parking area adjacent to the new building will be revised to include new H/C parking. A new trash enclosure for refuse has been added just east of the parcel within the shared parking area. All landscaping within the ROW is existing, mature and maintained. The driveway accesses to the site are all existing and will remain. Additional lights will be added to maintain a safe operating area around the building and within the drive thru lane. The new pole mounted lights will match the existing lights found within the

#### PLANT LEGEND

| SYMBOL | BOTANICAL NAME / COMMON NAME                                                                                               | QTY.         | SIZE    | COMMENTS |
|--------|----------------------------------------------------------------------------------------------------------------------------|--------------|---------|----------|
| TRE    | ES                                                                                                                         |              |         |          |
|        | ACACIA ANEURA / MULGA                                                                                                      | 3            | 24" BOX | STANDARD |
|        | PROSOPIS HYBRID / 'RIO SALADO' MESQUITE                                                                                    | 3            | 24" BOX | STANDARD |
|        | QUERCUS VIRGINIANA 'CATHEDRAL' / 'CATHEDRAL' SOUTHERN LIVE OAK                                                             | 5            | 24" BOX | STANDARD |
| SHF    | RUBS                                                                                                                       |              |         |          |
|        | BOUGAINVILLEA SP. 'FIRE MOUND' / FIRE MOUND BOUGAINVILLEA                                                                  | 21           | 5 GAL.  | CAN FULL |
|        | CAESALPINIA GILLIESII / YELLOW BIRD OF PARADISE                                                                            | 19           | 5 GAL.  | CAN FULL |
|        | RUELLIA PENINSULARIS / DESERT RUELLIA                                                                                      | 4            | 5 GAL.  | CAN FULL |
|        | EREMOPHILA GLABRA 'WINTER BLAZE' / WINTER BLAZE EMU                                                                        | 20           | 5 GAL.  | CAN FULL |
|        | EREMOPHILA HYGROPHANA / BLUE BELLS                                                                                         | 24           | 5 GAL.  | CAN FULL |
|        | LANTANA HYBRID / 'NEW GOLD' LANTANA                                                                                        | 24           | 5 GAL.  | CAN FULL |
|        | LEUCOPHYLLUM x 'HEAVENLY CLOUD' / HEAVENLY CLOUD SAGE                                                                      | 6            | 5 GAL.  | CAN FULL |
| ACC    | ENTS                                                                                                                       |              |         |          |
|        | ALOE x 'BLUE ELF' / BLUE ELF ALOE                                                                                          | 9            | 5 GAL.  | CAN FULL |
|        | CHAMAEROPS HUMILIS / MEDITERRANEAN FAN PALM                                                                                | 3            | 15 GAL. |          |
| VIN    | ES                                                                                                                         |              |         |          |
| a)n    | BIGNONIA CAPREOLATA / TANGERINE BEAUTY CROSSVINE                                                                           | 2            | 5 GAL.  | CAN FULL |
|        | DECOMPOSED GRANITE -3/4" SCREENED 'DESERT GOLD' BY KALAMAZOO MATERIALS NOTE: CONTRACTOR to VERIFY & MATCH EXISTING GRANITE | 3,846 SQ.FT. |         |          |

SHELL BUILDING for LFLP GREENFIELD, LLC

PRELIMINARY LANDSCAPE PLAN

SOUTH ELEVATION NORTH ELEVATION

WEST ELEVATION

WWW.ONPOINTARCHITECTURE.COM
• P. 480·227·5259 MESA, ARIZONA

DRAWING SCALES INDICATED ARE FOR REFERENCE ONLY AND ARE NOT INTENDED TO ACCURATELY DEPICT ACTUAL OR DESIGN CONDITIONS. WRITTEN DIMENSIONS SHALL GOVERN. ALWAYS USE DIMENSIONS AS SHOWN. DRAWINGS ARE NOT TO BE SCALED.