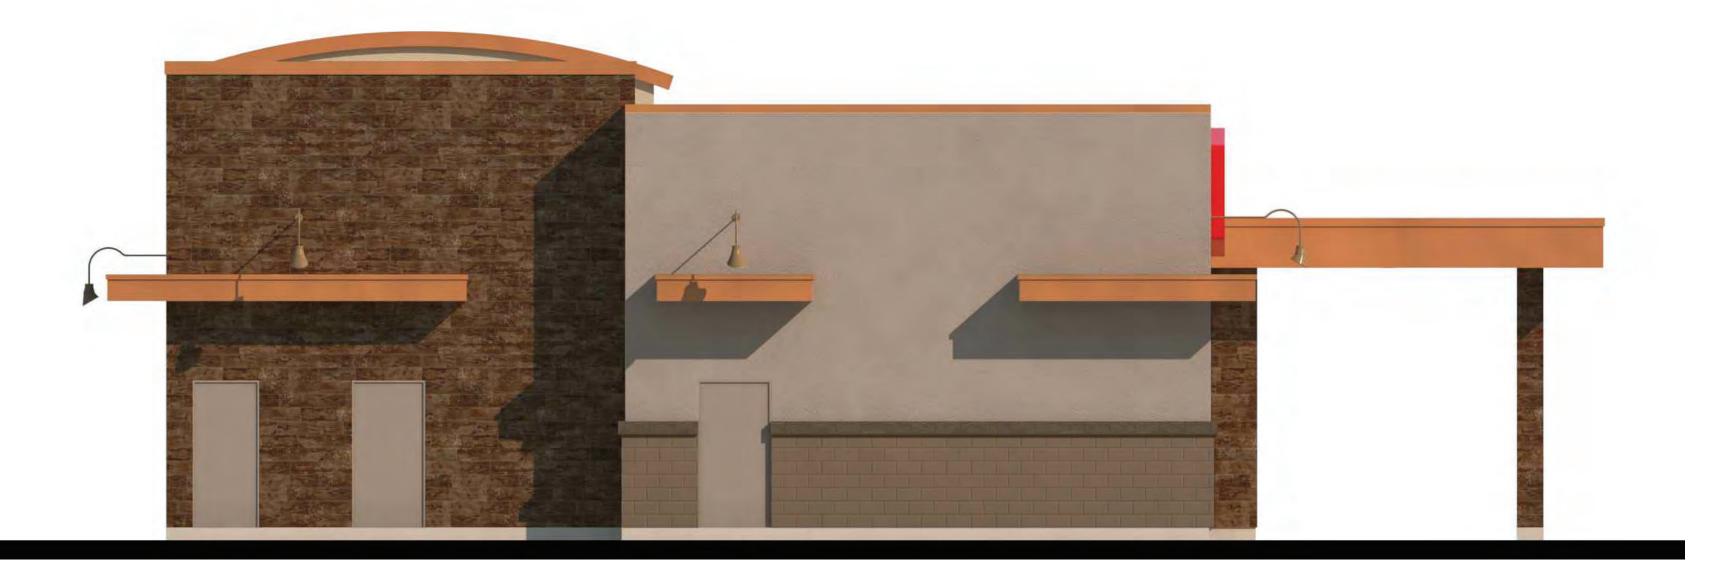

The architecture of the building complements the existing Greenfield Plaza utilizing similar materials and colors. The building entries will be highlighted with metal roofing and fascia of a copper color, to match the existing Greenfield Plaza. The masonry will be a painted masonry, complementary to the colors found within the Plaza architecture. Stucco is also found within the existing plaza and our building will match. We are also utilizing a ceramic tile that looks like wood grain to provide additional architectural texture and interest.

SHELL BUILDING for LFLP GREENFIELD, LLC

PRELIMINARY LANDSCAPE PLAN

SOUTH ELEVATION NORTH ELEVATION

WEST ELEVATION

WWW.ONPOINTARCHITECTURE.COM
• P. 480·227·5259 MESA, ARIZONA

DRAWING SCALES INDICATED ARE FOR REFERENCE ONLY AND ARE NOT INTENDED TO ACCURATELY DEPICT ACTUAL OR DESIGN CONDITIONS. WRITTEN DIMENSIONS SHALL GOVERN. ALWAYS USE DIMENSIONS AS SHOWN. DRAWINGS ARE NOT TO BE SCALED.

PROPOSED EXTERIOR ELEVATIONS- IN COLOR

DWG #:

PRINTED: 11/21/2018

JOB #: 1816

PRINTED: 11/21/2018

WWW.ONPOINTARCHITECTURE.COM

• P. 480·227·5259 MESA, ARIZONA

 DATE
 ITEM