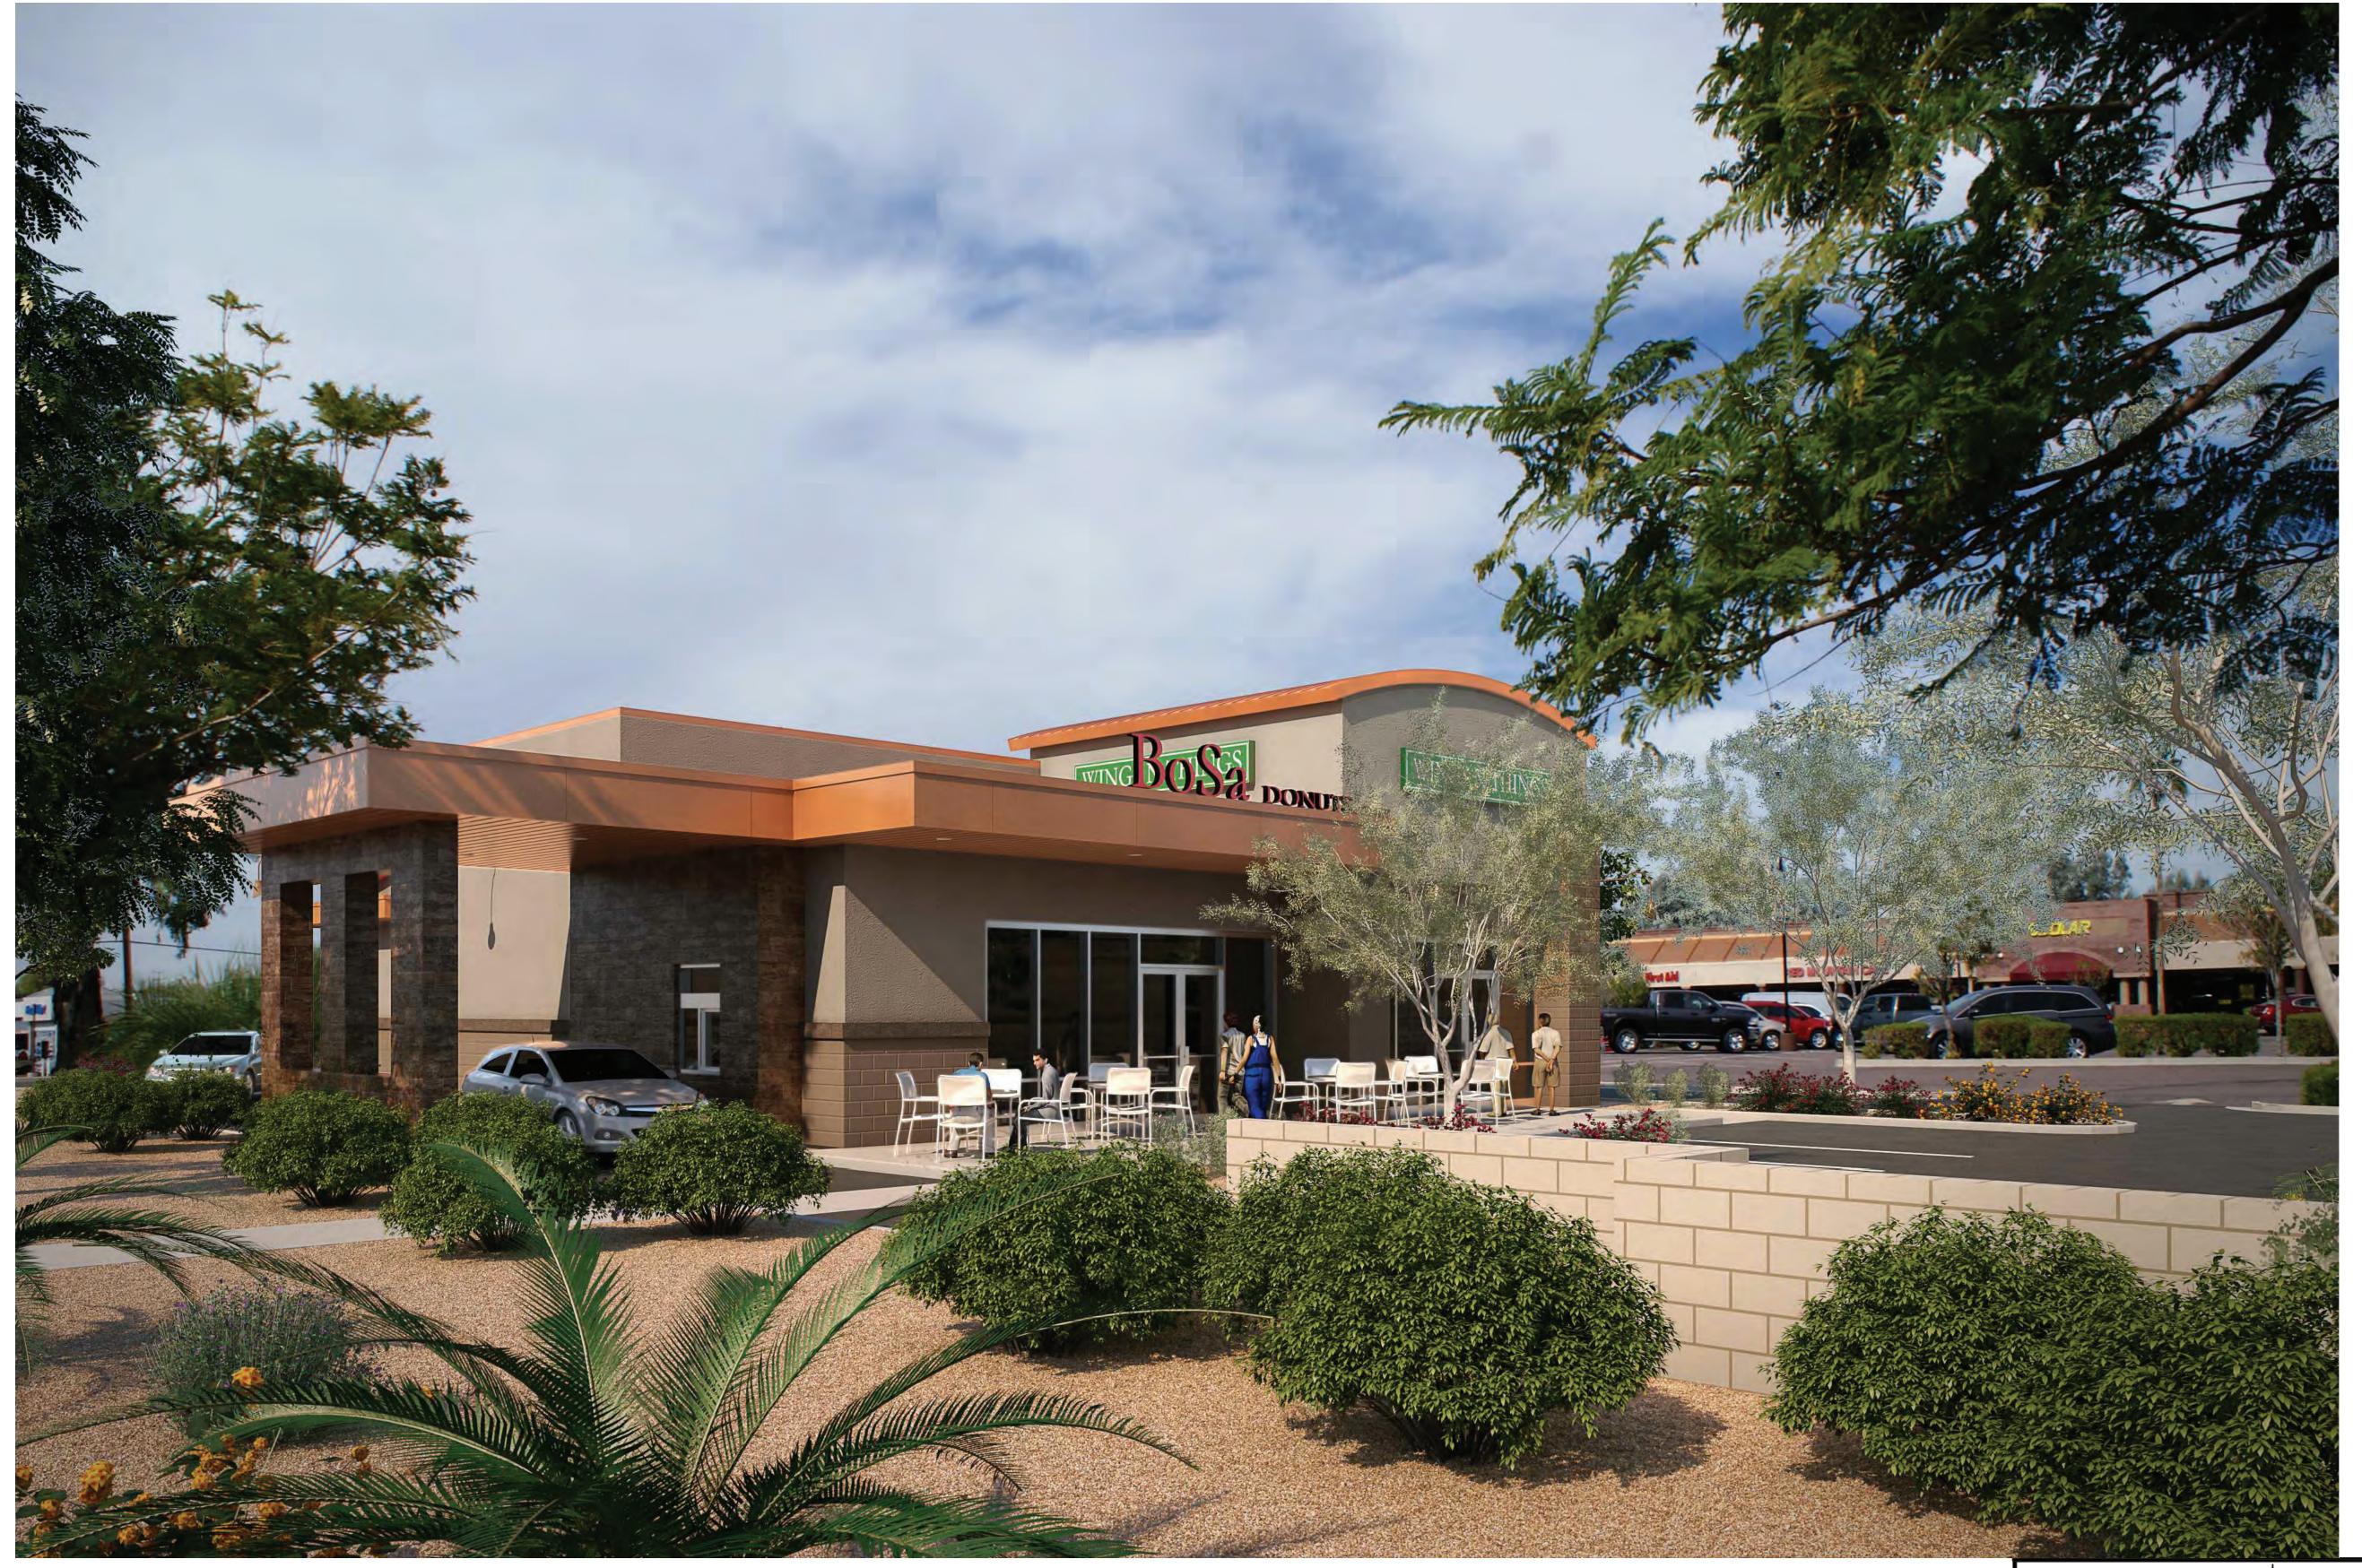

EXTERIOR BUILDING ELEVATIONS IN COLOR EXTERIOR BUILDING RENDERING

The proposed project is a 3,103 Sq. Ft. shell building for future tenants of 1,801 Sq. Ft. and 1,269 Sq. Ft. The 1,801 Sq. Ft. tenant space is for a future drive thru restaurant. The 1,269 Sq. Ft. tenant space is an unknown tenant and currently parked for general office, retail & services. The site will include outdoor patio seating and a drive thru lane for the larger tenant.

The architecture of the building complements the existing Greenfield Plaza utilizing similar materials and colors. The building entries will be highlighted with metal roofing and fascia of a copper color, to match the existing Greenfield Plaza. The masonry will be a painted masonry, complementary to the colors found within the Plaza architecture. Stucco is also found within the existing plaza and our building will match. We are also utilizing a ceramic tile that looks like wood grain to provide additional architectural texture and interest.

The buildings architecture is enhanced at the drive thru to address any staff concerns of the drive thru along the street frontage. The drive thru window is screened and covered to provide additional shade. There is a new sidewalk from the new entries to the existing sidewalk at University Drive to allow safe pedestrian traffic to enter the new site. Wrapping the drive thru lane around the building allows for the required 140-foot drive thru stacking distance to eliminate back up of traffic into the shared parking areas.

JOB #: 1816 NEW SHELL BLDG

LFLP GREENFIELD, LLC

4418 E UNIVERSITY DRIVE MESA, ARIZONA

DWG NAME: 2018 THIS DRAWING IS AN INSTRUMENT OF SERVICE AND IS THE SOLE PROPERTY OF ON POINT ARCHITECTURE, LLC, ANY USE OF THIS DRAWING WITHOUT THE WRITTEN CONSENT OF ON POINT ARCHITECTURE, LLC IS PROHIBITED. 3D RENDERING