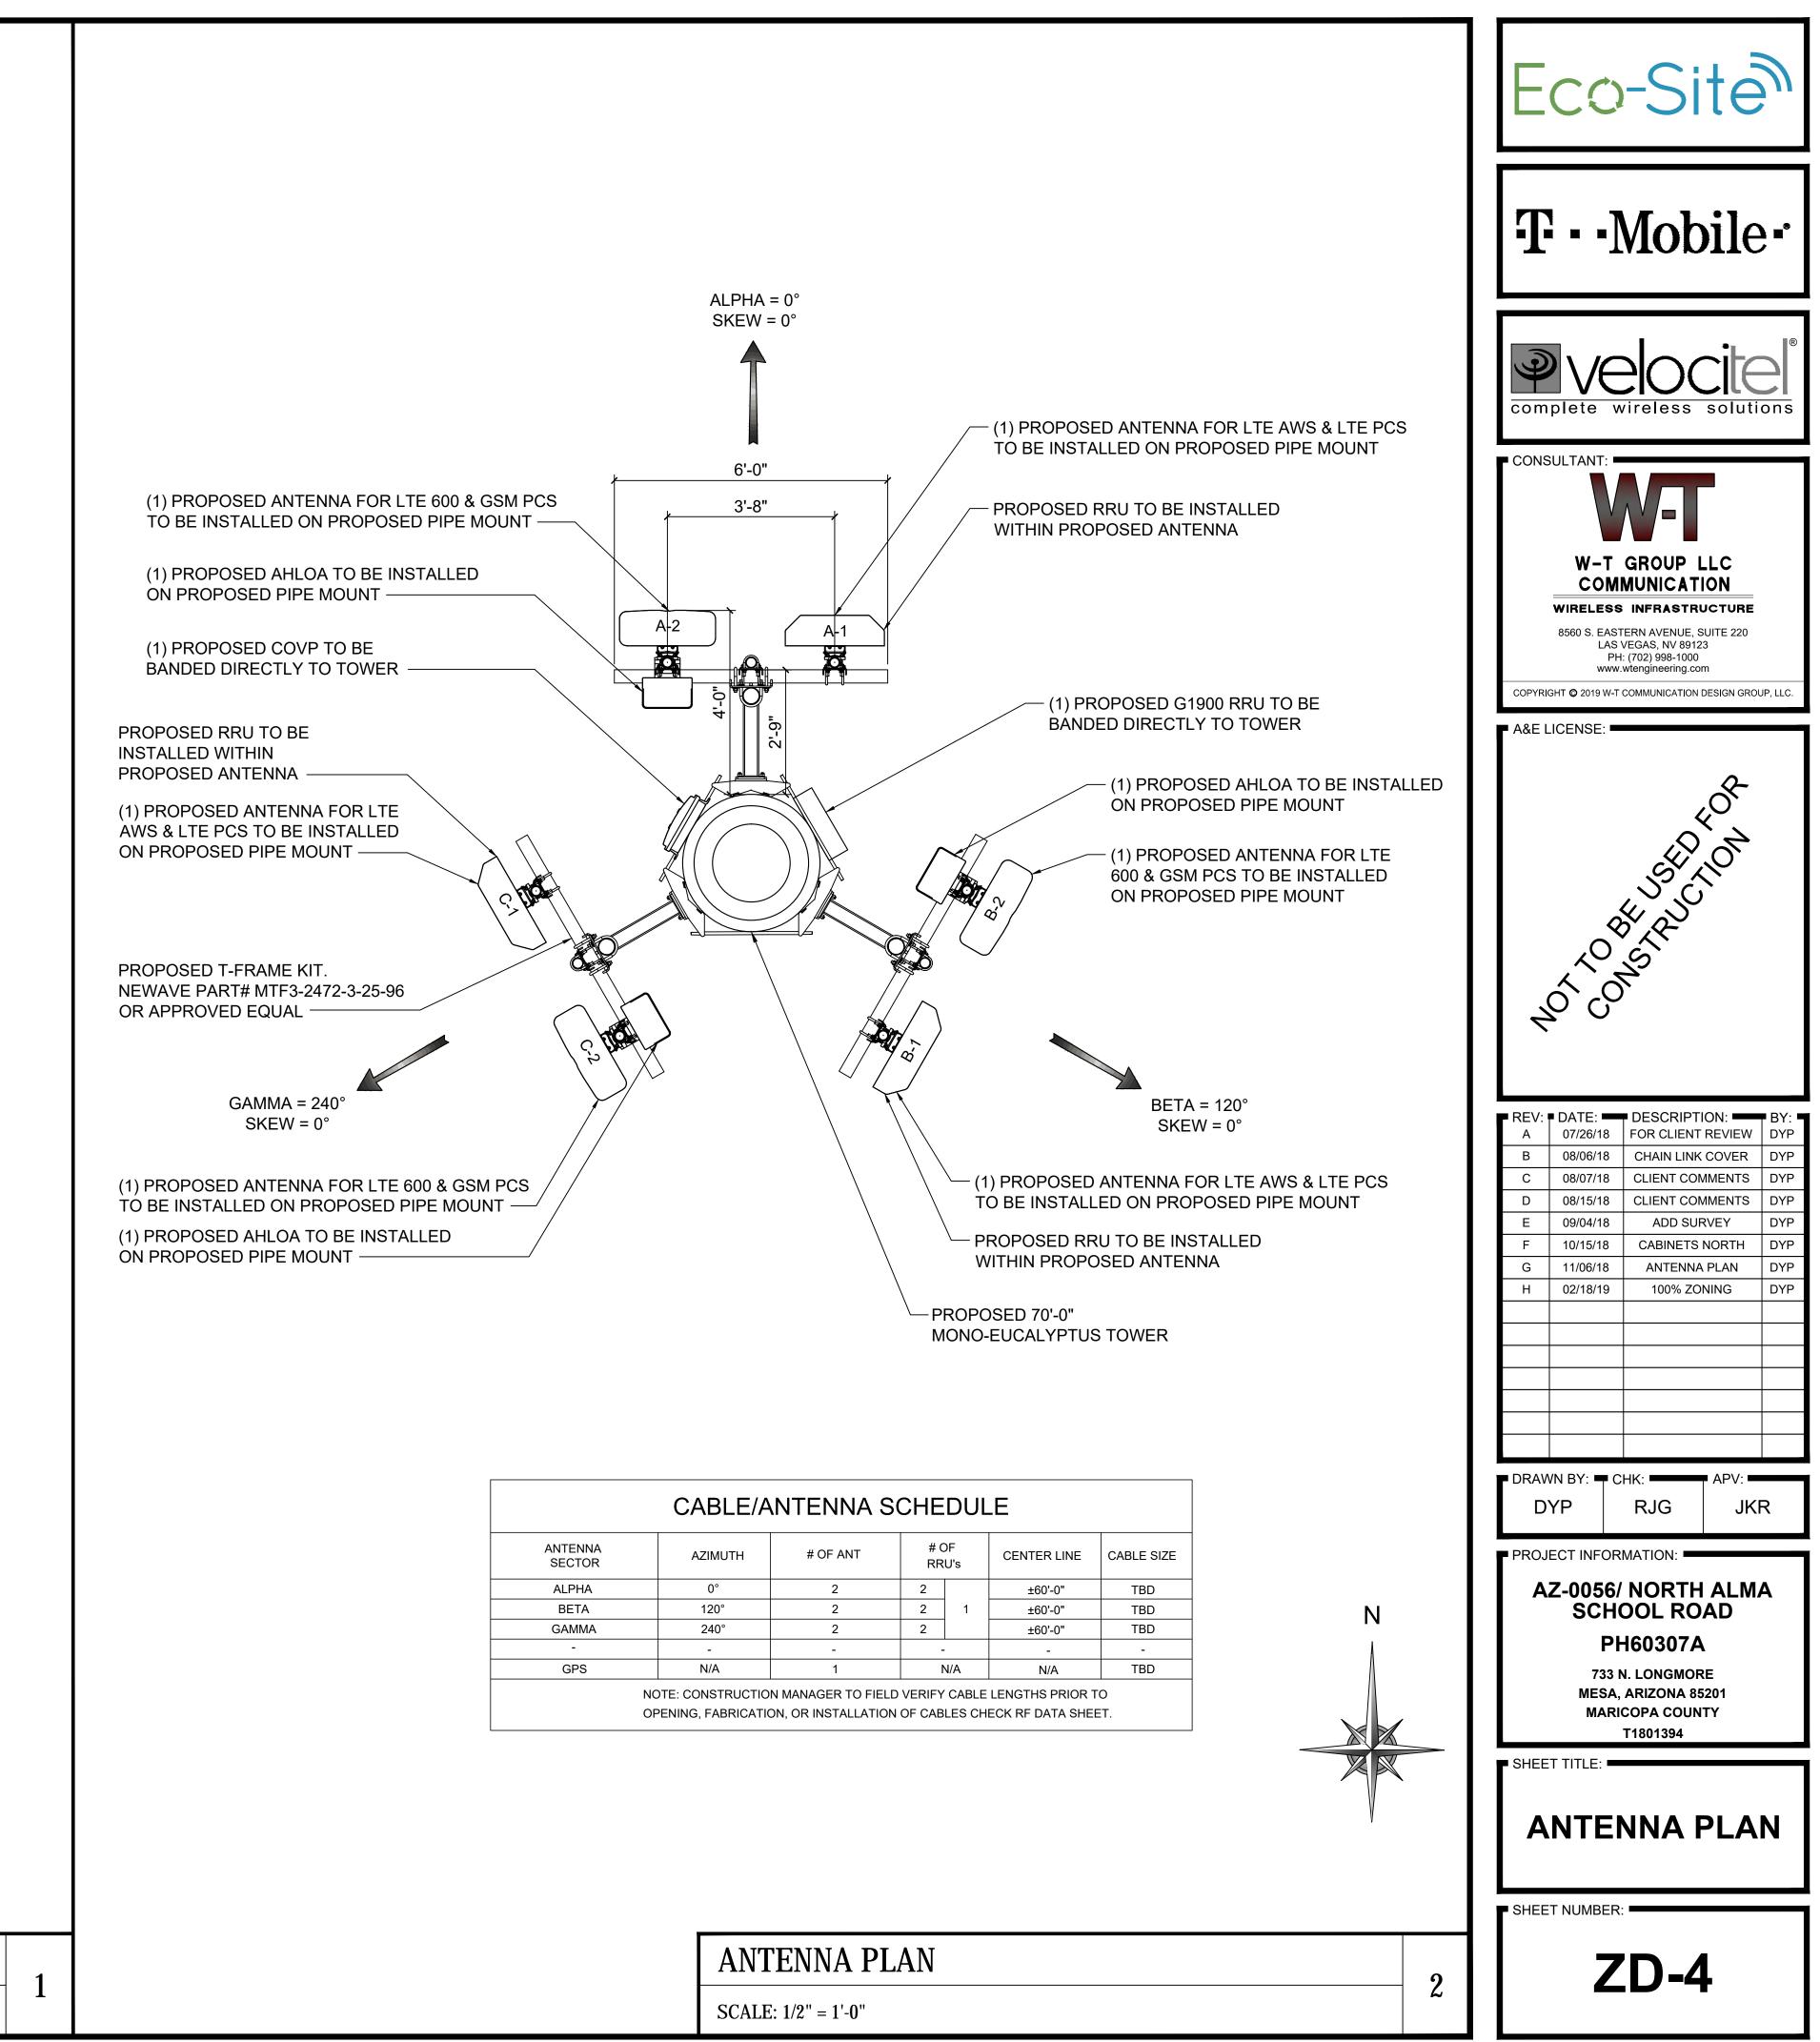

## SCOPE OF WORK

DRAWING SCALE NOTE: DRAWING IS DESIGNED FOR 24"X36" FORMAT

- (1) PROPOSED HYBRID CABLE • (1) PROPOSED ANTENNA PLATFORM
- (2) PROPOSED COVP'S
- (7) PROPOSED RRU'S
- (1) PROPOSED PPC • (6) PROPOSED ANTENNAS
- (1) PROPOSED BEC CABINET
- (1) PROPOSED AUXILIARY CABINET
- (1) PROPOSED LARGE SSC CABINET
- PROPOSED 13'-0" X 8'-0" EQUIPMENT CONCRETE PAD
- PROPOSED 70'-0" HIGH MONO-EUCALYPTUS TOWER
- PROPOSED 40'-0" X 42'-0" LEASE AREA & 32'-0" X 30'-0" WITH 10'-0" HIGH CMU WALL COMPOUND AND CHAIN LINK COVER (±1680 SQ.FT.)