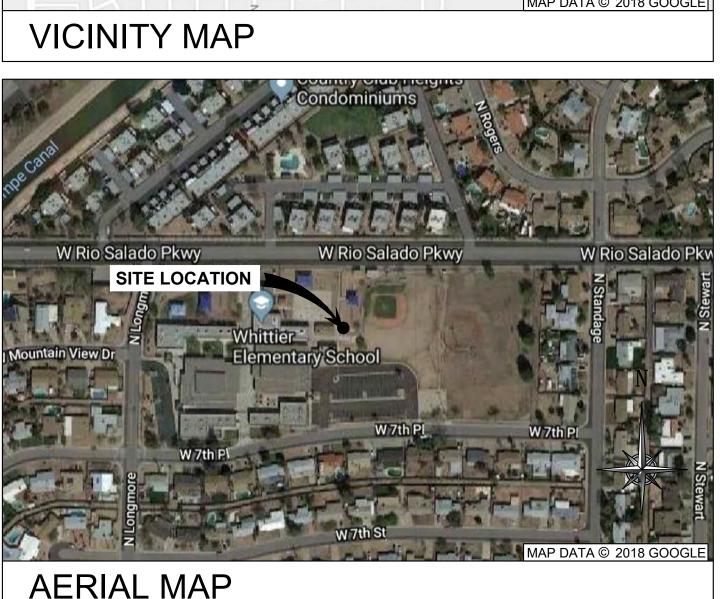

# SITE ADDRESS

733 N. LONGMORE, MESA, AZ 85201 MARICOPA COUNTY LATITUDE: 33° 25' 43.24" (33.428678°) N LONGITUDE: -111° 51' 48.03" (-111.863342°) W GROUND ELEVATION:1,200.00' AMSL (NAVD88) TAX/PIN #: 135-62-126A **ZONING: RS-6 RESIDENTIAL SINGLE DWELLING DISTRICT** 