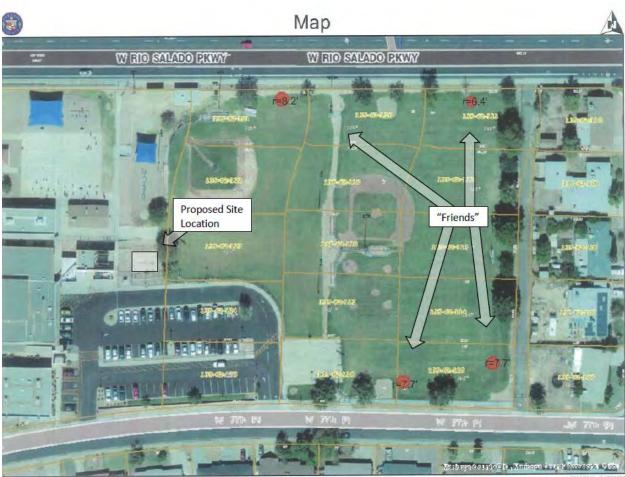

#### COAX NOTE:

1. ROUTE COAX UP TOWER PER TOWER DESIGN DRAWING BY TOWER OWNER.

| NOT U | JSED |
|-------|------|
|       |      |

SCALE: NONE

10/31/2018 12:45:50 P

\*The tree locations and type were determined by the Mesa Public Schools Construction Inspector and Whittier Elementary School groundskeepers. Four Majestic Ash trees will be planted on school property. The locations were chosen for the shade provided for students, aesthetic compliments to the property, and existing irrigation in place to water the trees. The trees will be approx. 10'-15' in height when planted and can reach upward of 40'-50' in height at maturation.