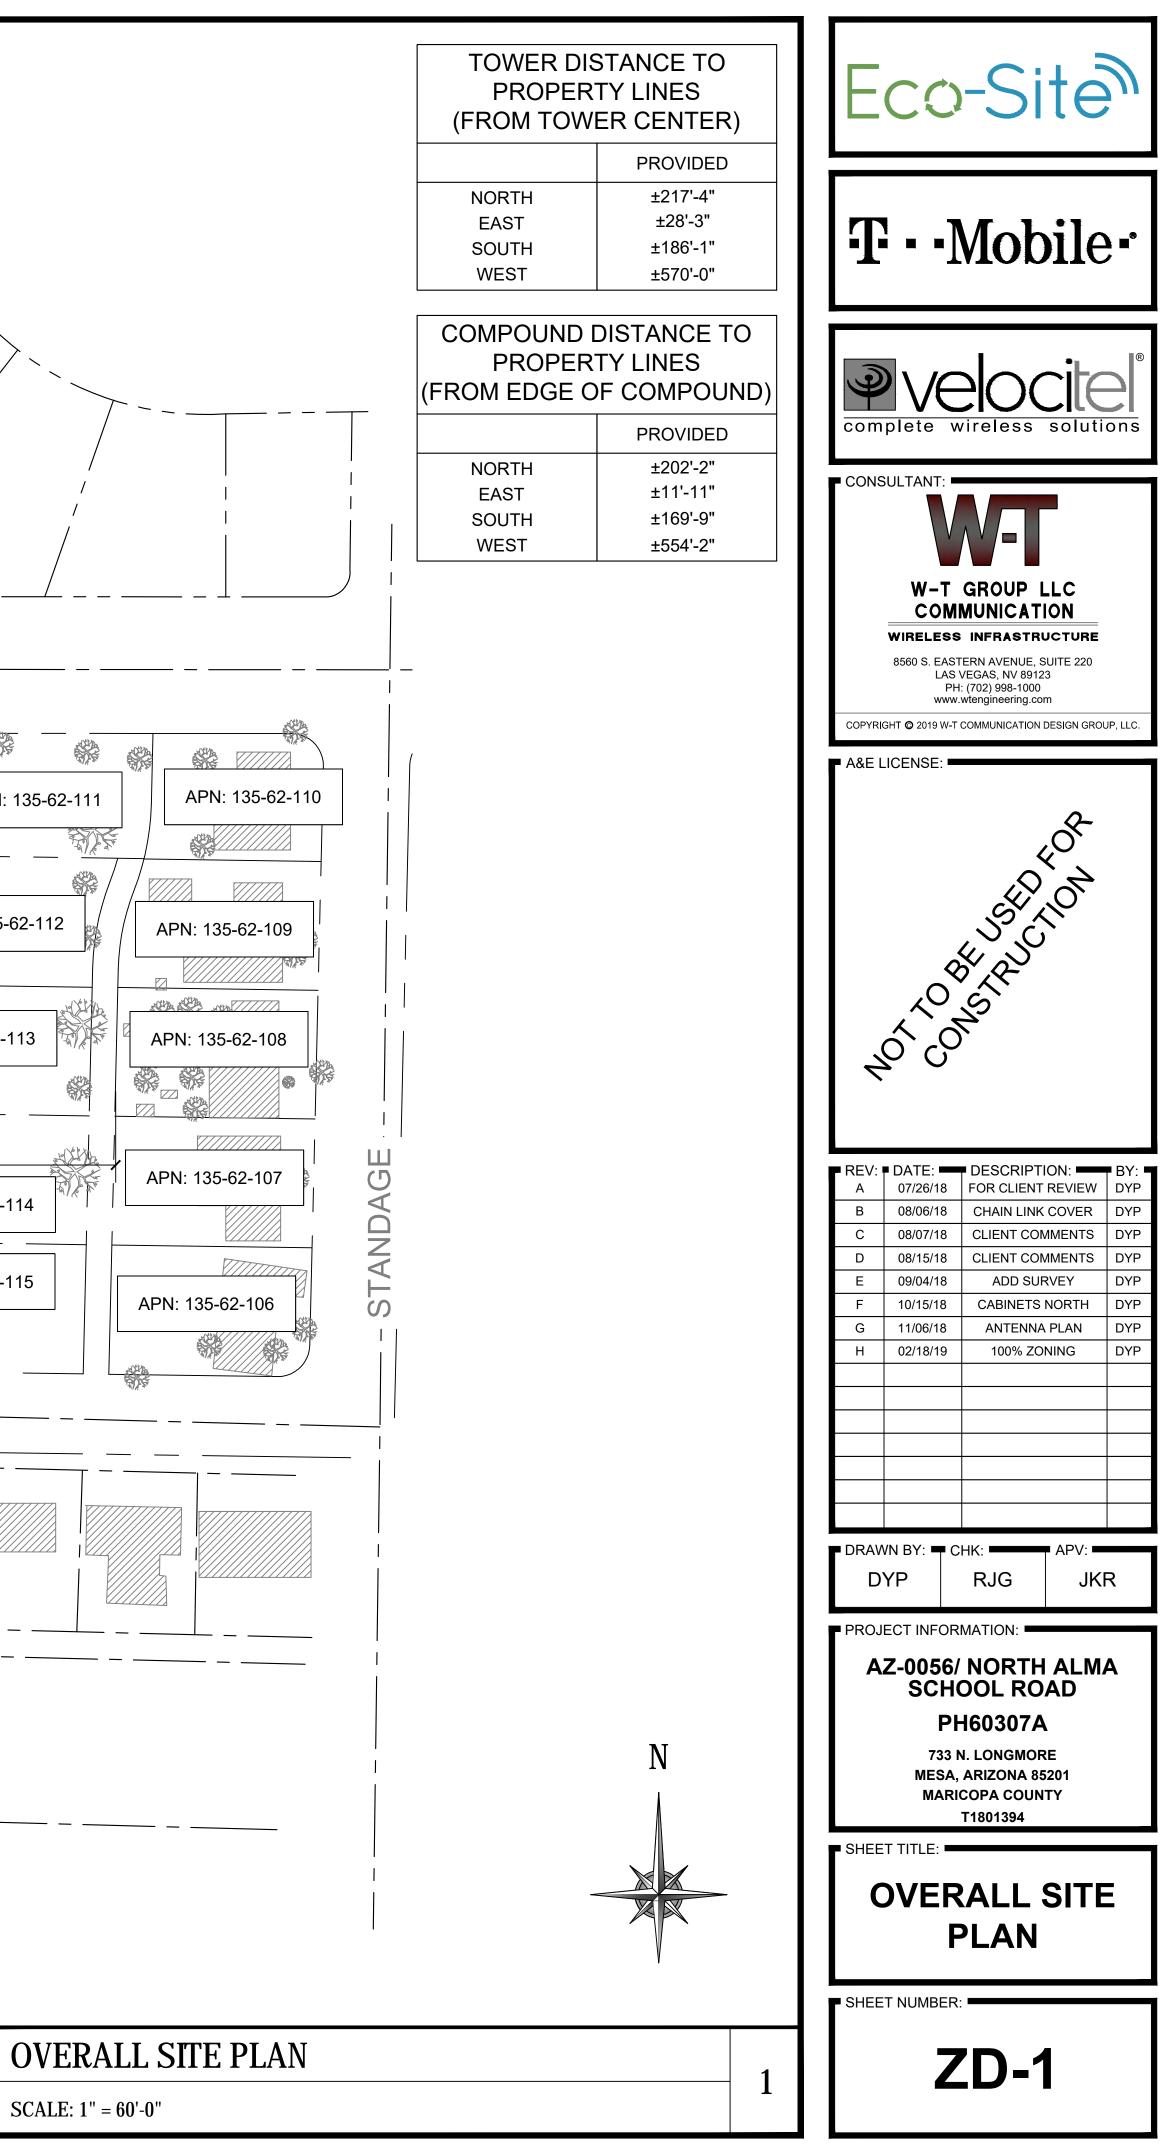

## SCOPE OF WORK

DRAWING SCALE NOTE: DRAWING IS DESIGNED FOR 24"X36" FORMAT

- (1) PROPOSED HYBRID CABLE • (1) PROPOSED ANTENNA PLATFORM
- (2) PROPOSED COVP'S
- (7) PROPOSED RRU'S
- (1) PROPOSED PPC • (6) PROPOSED ANTENNAS
- (1) PROPOSED BEC CABINET
- (1) PROPOSED AUXILIARY CABINET
- (1) PROPOSED LARGE SSC CABINET
- PROPOSED 13'-0" X 8'-0" EQUIPMENT CONCRETE PAD
- PROPOSED 70'-0" HIGH MONO-EUCALYPTUS TOWER
- PROPOSED 40'-0" X 42'-0" LEASE AREA & 32'-0" X 30'-0" WITH 10'-0" HIGH CMU WALL COMPOUND AND CHAIN LINK COVER (±1680 SQ.FT.)

#### STATE ARIZONA

HILLCRES

Bass Pro Dr

TOWER TYPE MONO-EUCALYPTUS

**TOWER HEIGHT** 70'-0"

NUMBER OF CARRIERS 0 EXISTING, 1 PROPOSED

USE PROPOSED TELECOMMUNICATIONS TOWER AND UNMANNED EQUIPMENT

SQUARE FOOTAGE COMPOUND AREA: 960 SQ. FT. NEW LEASE AREA: 150 SQ. FT.