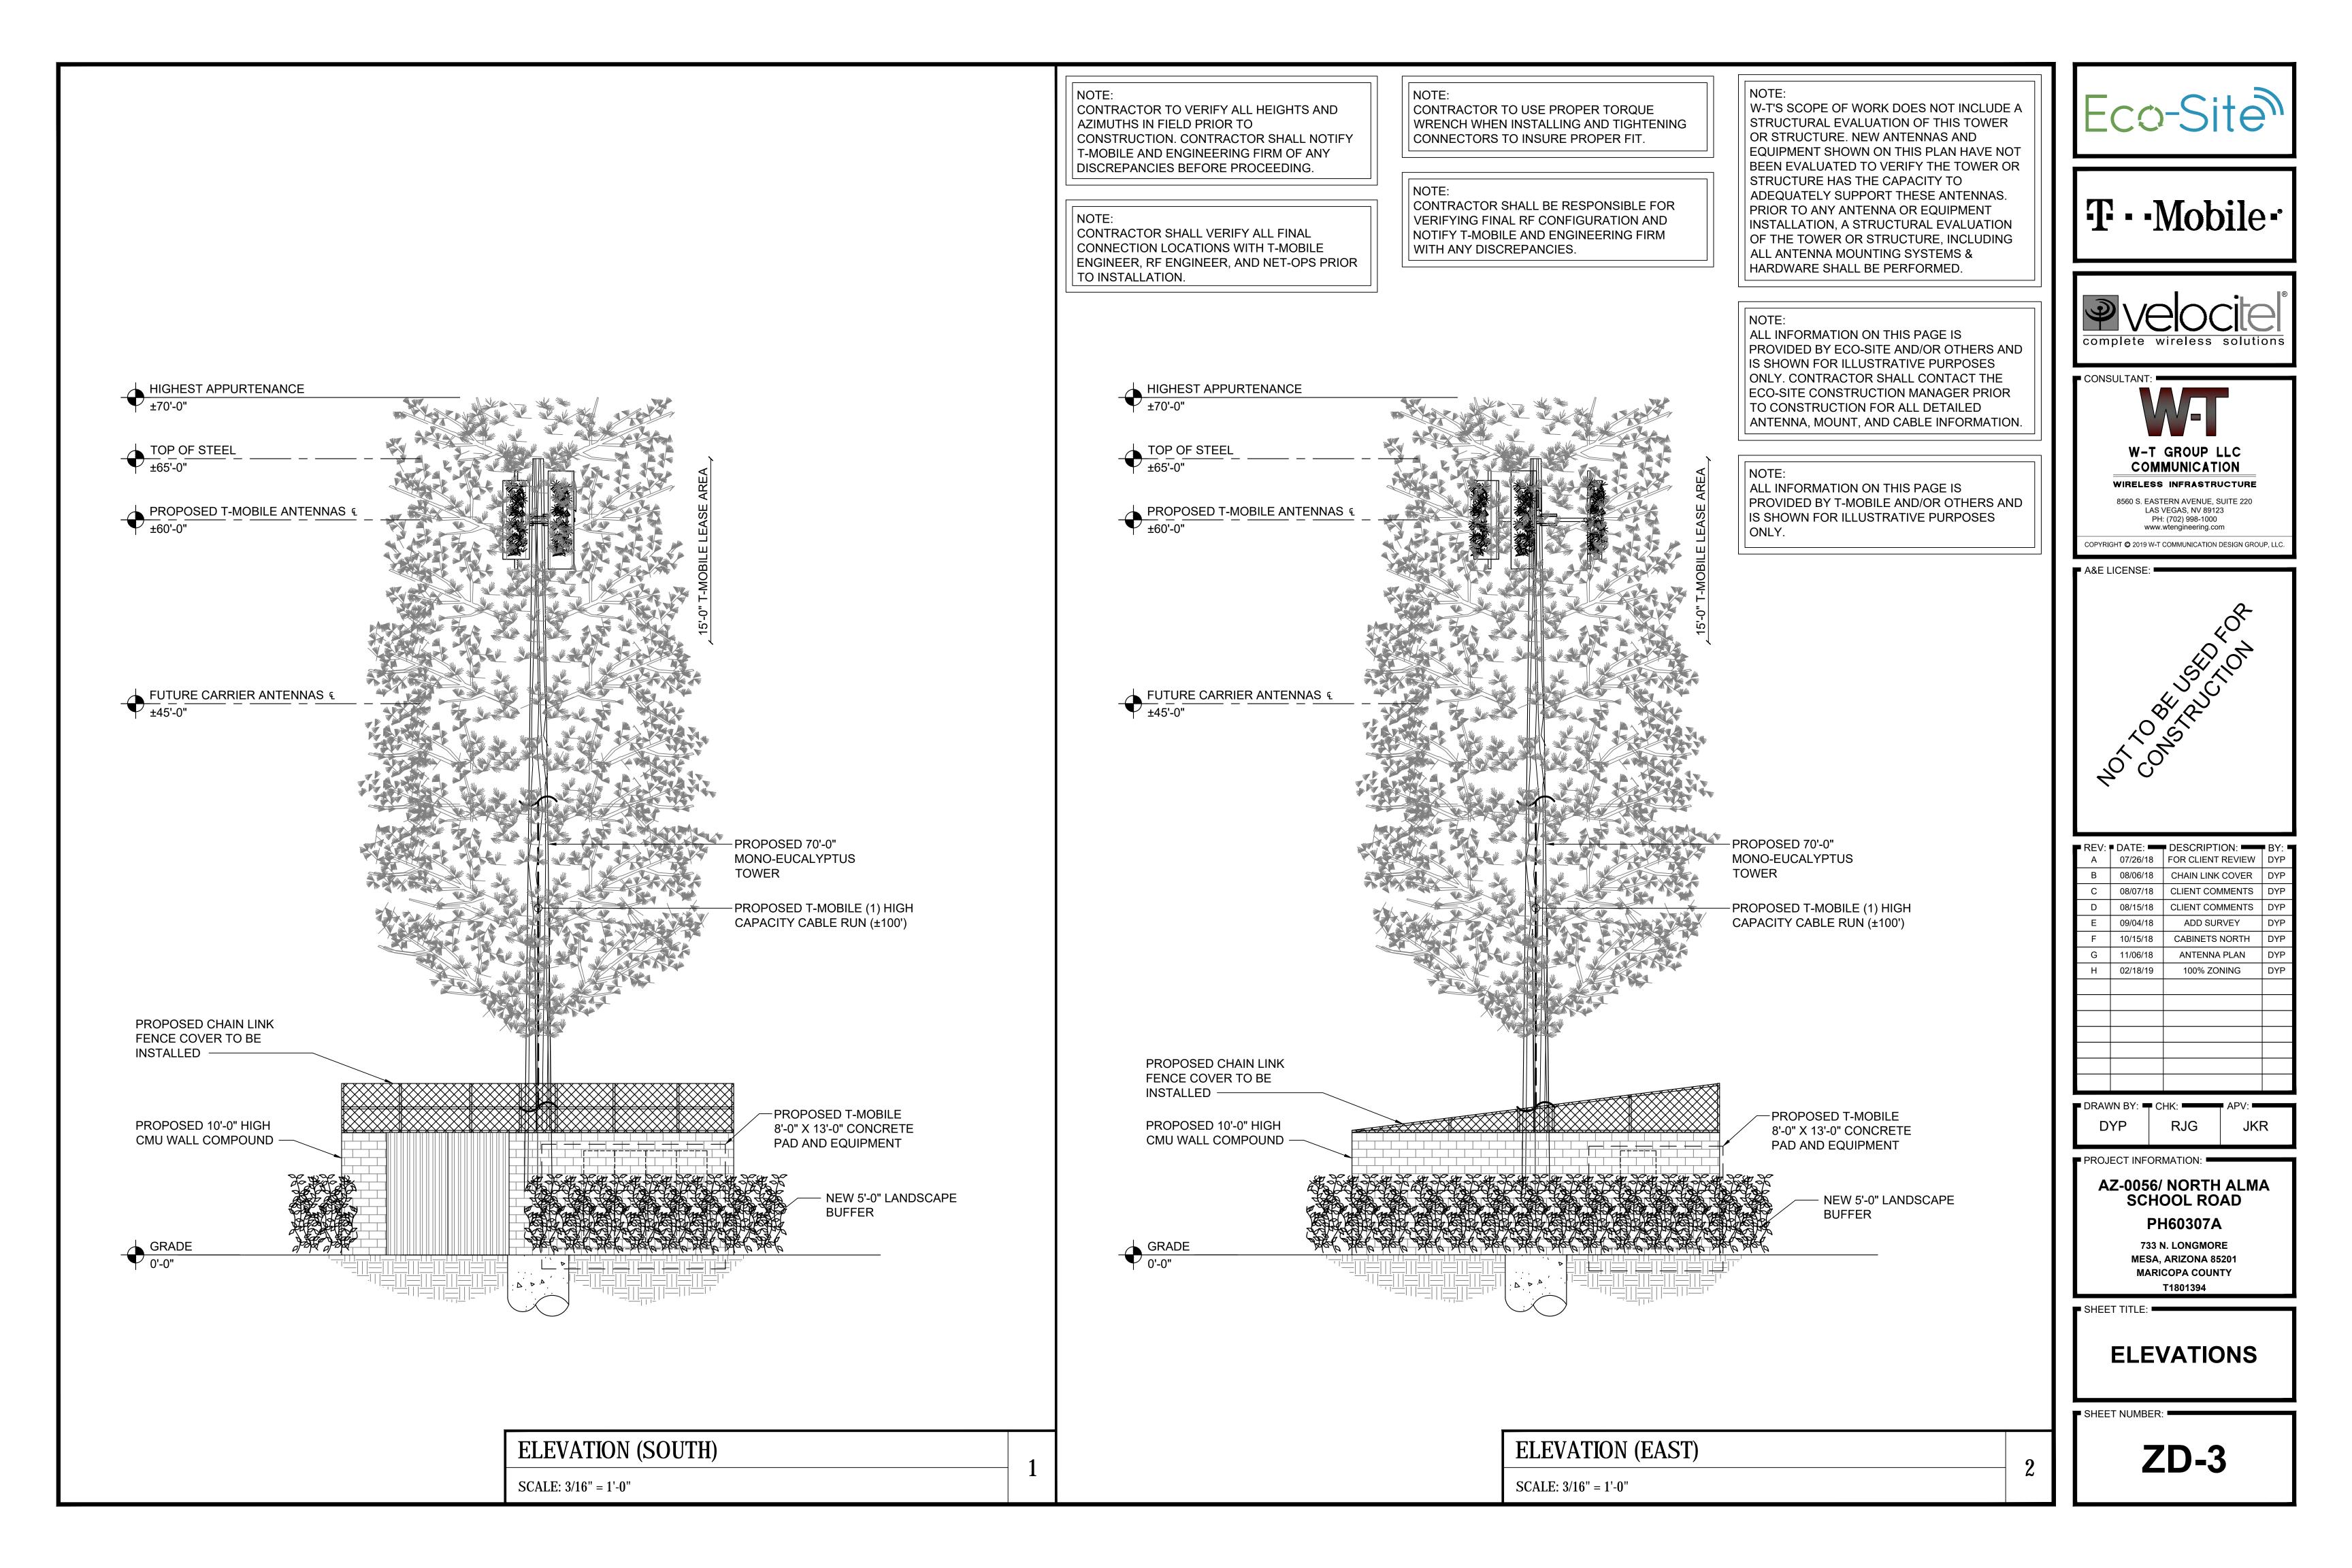

## SCOPE OF WORK

DRAWING SCALE NOTE: DRAWING IS DESIGNED FOR 24"X36" FORMAT

- (1) PROPOSED HYBRID CABLE • (1) PROPOSED ANTENNA PLATFORM
- (2) PROPOSED COVP'S
- (7) PROPOSED RRU'S
- (1) PROPOSED PPC • (6) PROPOSED ANTENNAS
- (1) PROPOSED BEC CABINET
- (1) PROPOSED AUXILIARY CABINET
- (1) PROPOSED LARGE SSC CABINET
- PROPOSED 13'-0" X 8'-0" EQUIPMENT CONCRETE PAD
- PROPOSED 70'-0" HIGH MONO-EUCALYPTUS TOWER
- PROPOSED 40'-0" X 42'-0" LEASE AREA & 32'-0" X 30'-0" WITH 10'-0" HIGH CMU WALL COMPOUND AND CHAIN LINK COVER (±1680 SQ.FT.)

#### STATE ARIZONA

HILLCRES

Bass Pro Dr

TOWER TYPE MONO-EUCALYPTUS

**TOWER HEIGHT** 70'-0"

NUMBER OF CARRIERS 0 EXISTING, 1 PROPOSED

USE PROPOSED TELECOMMUNICATIONS TOWER AND UNMANNED EQUIPMENT

SQUARE FOOTAGE COMPOUND AREA: 960 SQ. FT. NEW LEASE AREA: 150 SQ. FT.