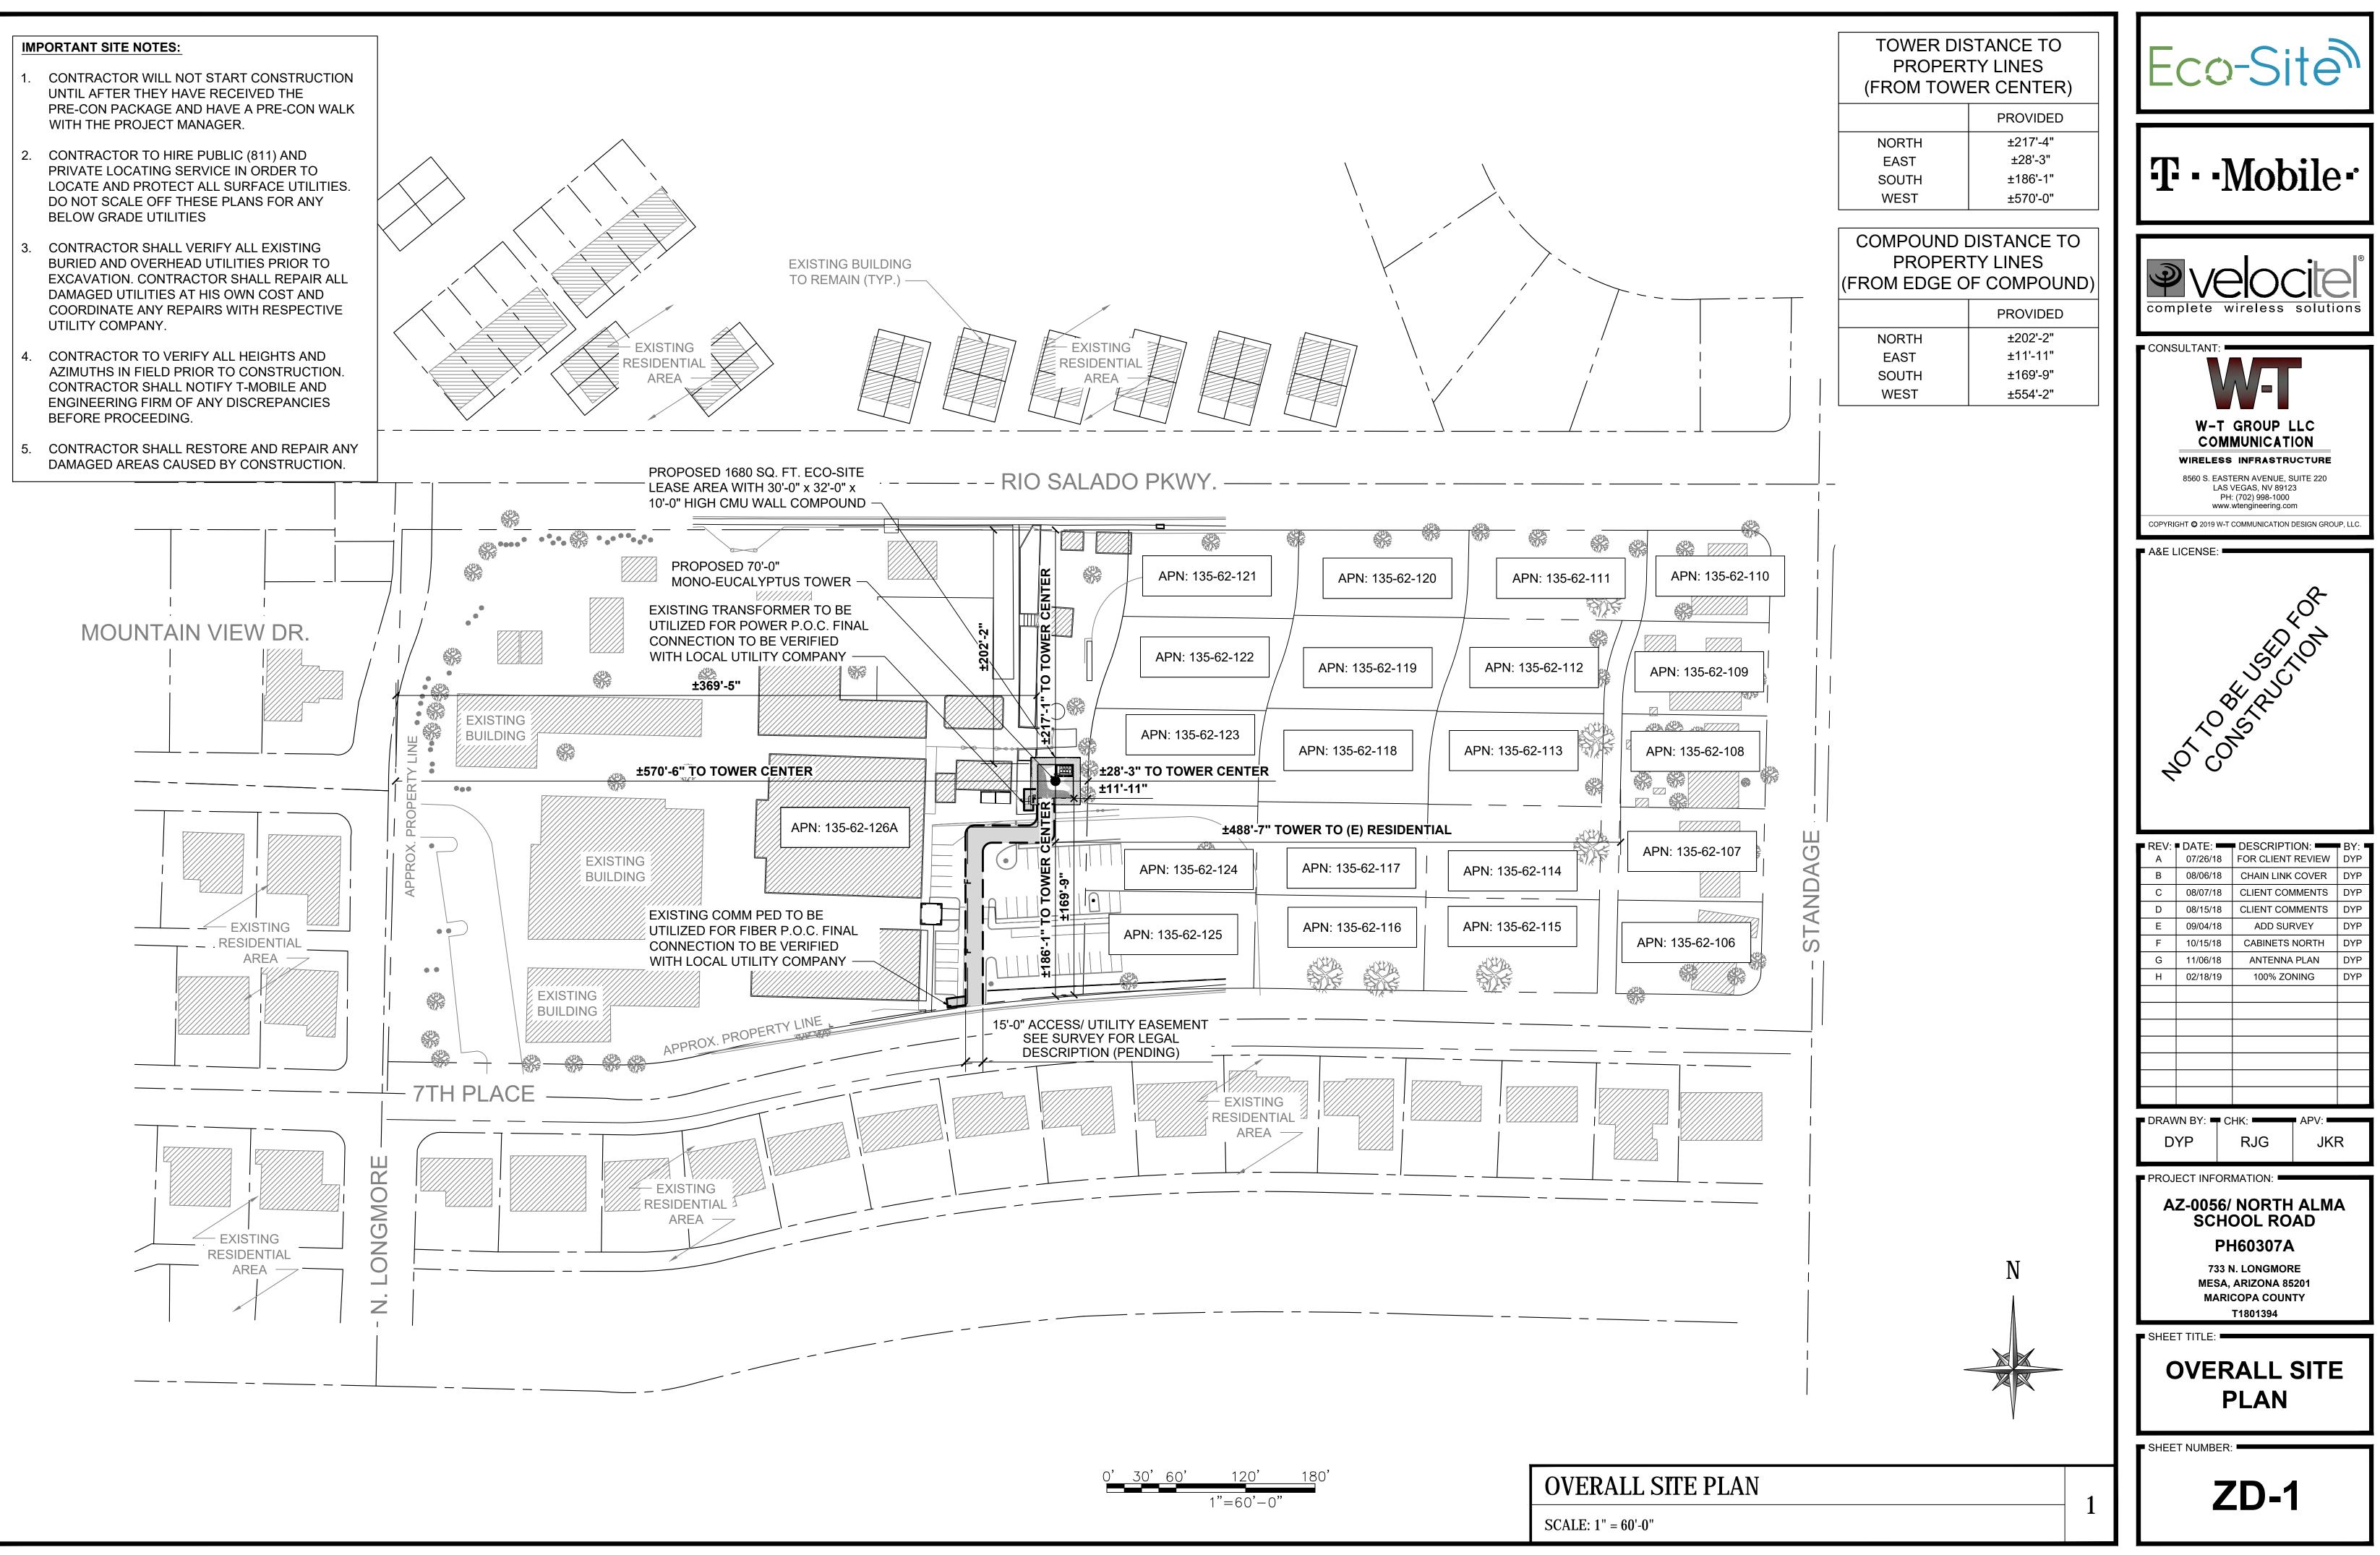

## SCOPE OF WORK

DRAWING SCALE NOTE: DRAWING IS DESIGNED FOR 24"X36" FORMAT

- (1) PROPOSED HYBRID CABLE • (1) PROPOSED ANTENNA PLATFORM
- (2) PROPOSED COVP'S
- (7) PROPOSED RRU'S
- (1) PROPOSED PPC • (6) PROPOSED ANTENNAS
- (1) PROPOSED BEC CABINET
- (1) PROPOSED AUXILIARY CABINET
- (1) PROPOSED LARGE SSC CABINET
- PROPOSED 13'-0" X 8'-0" EQUIPMENT CONCRETE PAD
- PROPOSED 70'-0" HIGH MONO-EUCALYPTUS TOWER
- PROPOSED 40'-0" X 42'-0" LEASE AREA & 32'-0" X 30'-0" WITH 10'-0" HIGH CMU WALL COMPOUND AND CHAIN LINK COVER (±1680 SQ.FT.)

#### STATE ARIZONA

HILLCRES

Bass Pro Dr

TOWER TYPE MONO-EUCALYPTUS

**TOWER HEIGHT** 70'-0"

NUMBER OF CARRIERS 0 EXISTING, 1 PROPOSED

USE PROPOSED TELECOMMUNICATIONS TOWER AND UNMANNED EQUIPMENT

SQUARE FOOTAGE COMPOUND AREA: 960 SQ. FT. NEW LEASE AREA: 150 SQ. FT.

# SITE ADDRESS

733 N. LONGMORE, MESA, AZ 85201 MARICOPA COUNTY LATITUDE: 33° 25' 43.24" (33.428678°) N LONGITUDE: -111° 51' 48.03" (-111.863342°) W GROUND ELEVATION:1,200.00' AMSL (NAVD88) TAX/PIN #: 135-62-126A **ZONING: RS-6 RESIDENTIAL SINGLE DWELLING DISTRICT** 