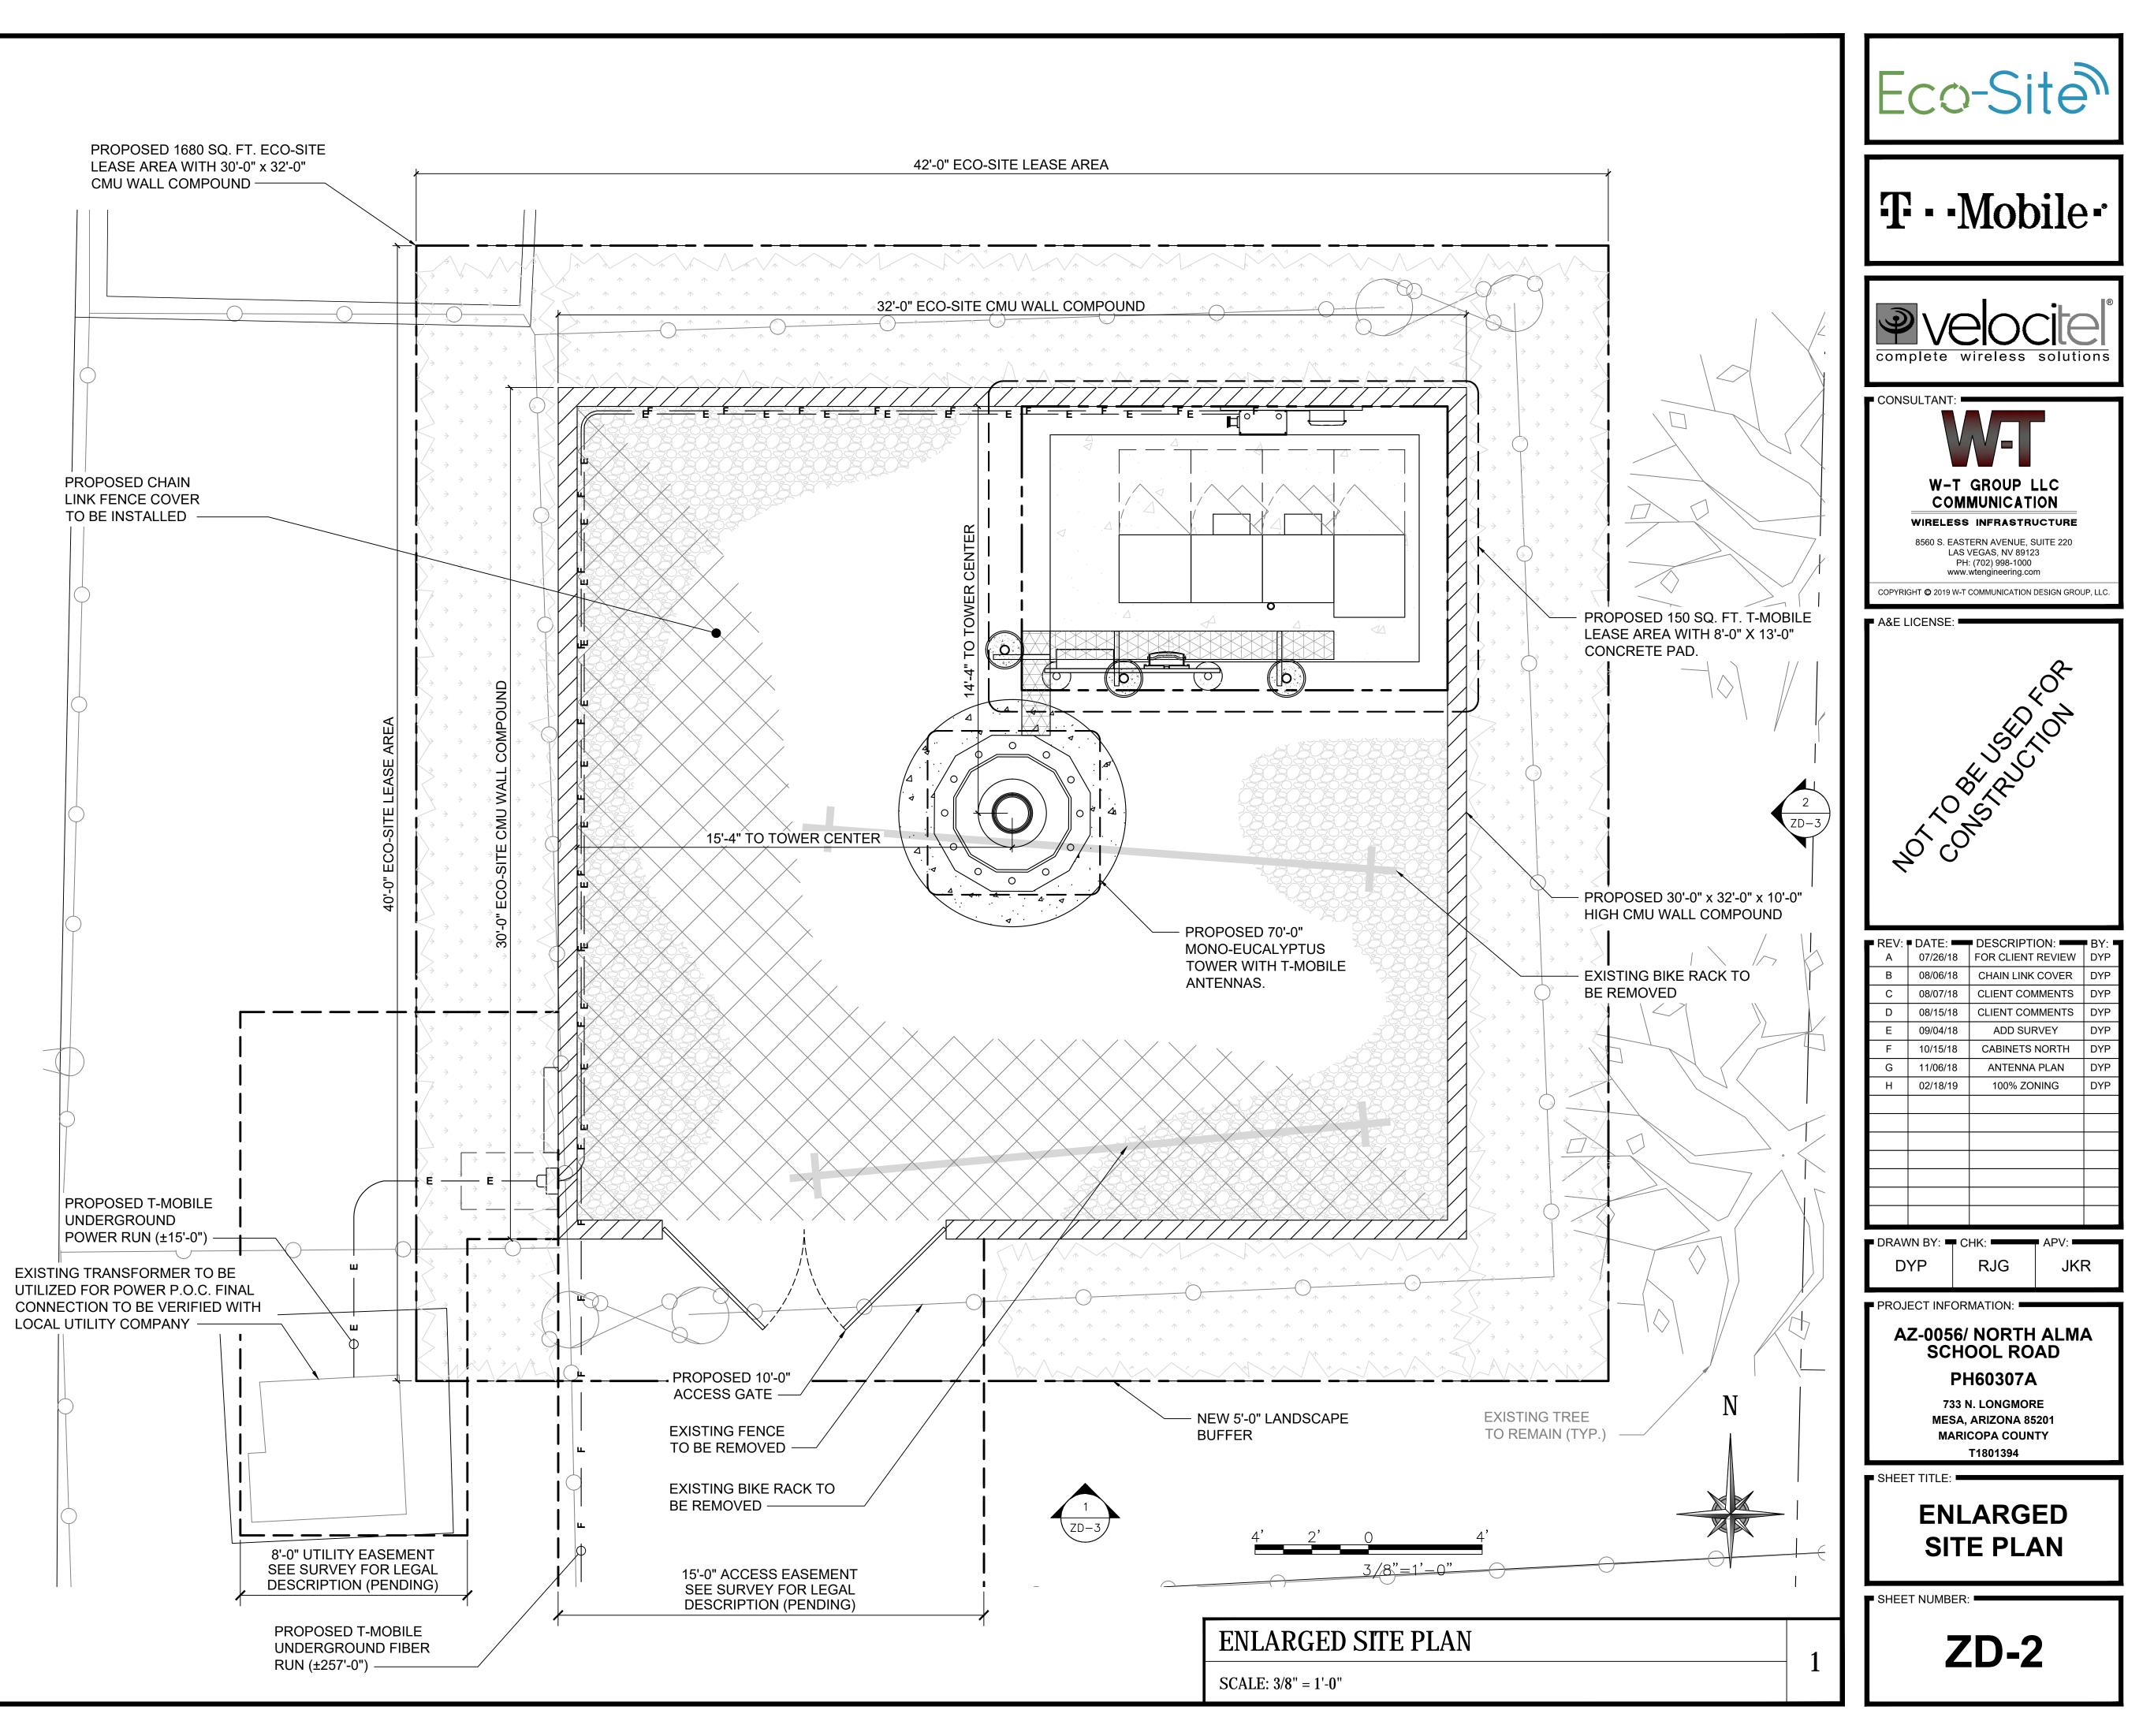

## SCOPE OF WORK

DRAWING SCALE NOTE: DRAWING IS DESIGNED FOR 24"X36" FORMAT

- (1) PROPOSED HYBRID CABLE • (1) PROPOSED ANTENNA PLATFORM
- (2) PROPOSED COVP'S
- (7) PROPOSED RRU'S
- (1) PROPOSED PPC • (6) PROPOSED ANTENNAS
- (1) PROPOSED BEC CABINET
- (1) PROPOSED AUXILIARY CABINET
- (1) PROPOSED LARGE SSC CABINET
- PROPOSED 13'-0" X 8'-0" EQUIPMENT CONCRETE PAD
- PROPOSED 70'-0" HIGH MONO-EUCALYPTUS TOWER
- PROPOSED 40'-0" X 42'-0" LEASE AREA & 32'-0" X 30'-0" WITH 10'-0" HIGH CMU WALL COMPOUND AND CHAIN LINK COVER (±1680 SQ.FT.)

#### STATE ARIZONA

HILLCRES

Bass Pro Dr

TOWER TYPE MONO-EUCALYPTUS

**TOWER HEIGHT** 70'-0"

NUMBER OF CARRIERS 0 EXISTING, 1 PROPOSED

USE PROPOSED TELECOMMUNICATIONS TOWER AND UNMANNED EQUIPMENT

SQUARE FOOTAGE COMPOUND AREA: 960 SQ. FT. NEW LEASE AREA: 150 SQ. FT.

**GENERAL NOTES:** 

- 1. ALL MATERIALS AND WORKMANSHIP SHALL CONFORM TO THE DRAWINGS AND SPECIFICATIONS. ALL WORK SHALL BE DONE IN ACCORDANCE WITH THE LATEST EDITION OF THE STATE, LOCAL AND NATIONAL CODES, ORDINANCES AND OR REGULATIONS APPLICABLE TO THIS PROJECT.
- 2. THE CONTRACTOR SHALL BE RESPONSIBLE FOR COORDINATING THE WORK OF ALL TRADES AND SHALL CHECK ALL DIMENSIONS. ALL DISCREPANCIES SHALL BE CALLED TO THE ATTENTION OF THE ECO-SITE CONSTRUCTION MANAGER AND/OR ENGINEER AND BE RESOLVED BEFORE PROCEEDING WITH WORK. WHERE THERE IS A CONFLICT BETWEEN DRAWING AND ECO-SITE SPECIFICATIONS, THE ECO-SITE CONSTRUCTION MANAGER SHOULD BE CONTACTED FOR CLARIFICATION.
- 3. ALL INFORMATION SHOWN ON THE DRAWINGS RELATIVE TO EXISTING CONDITIONS IS GIVEN AS THE BEST PRESENT KNOWLEDGE, BUT WITHOUT GUARANTEE OF ACCURACY. WHERE ACTUAL CONDITIONS CONFLICT WITH THE DRAWINGS, THEY SHALL BE REPORTED TO THE ECO-SITE CONSTRUCTION MANAGER AND/OR ENGINEER SO THAT PROPER REVISIONS MAY BE MADE. MODIFICATION OF DETAILS OF CONSTRUCTION SHALL NOT BE MADE WITHOUT WRITTEN APPROVAL OF THE CONSTRUCTION MANAGER AND/OR ENGINEER.
- 4. CONTRACTOR SHALL REVIEW AND BE FAMILIAR WITH SITE CONDITIONS AS SHOWN ON THE ATTACHED SITE PLAN AND/OR SURVEY DRAWINGS.
- 5. WAVEGUIDE BRIDGE AND PRE-FAB SHELTER ARE SHOWN FOR REFERENCE ONLY. REFER TO SEPARATE PRE-ENGINEERED DRAWINGS FOR SPECIFIC INFORMATION INCLUDING FOOTINGS AND WAVEGUIDE BRIDGE LOCATION.
- 6. ALL FINISHED GRADES SHALL SLOPE MINIMUM 1/4 IN./FT. AWAY FROM EQUIPMENT IN ALL DIRECTIONS. CONTRACTOR SHALL SLOPE SWALES AS REQUIRED ALONG EXISTING TERRAIN TO DRAIN AWAY FROM COMPOUND AND ACCESS DRIVE.
- 7. THE PROPOSED TOWER AND TOWER FOUNDATIONS WERE DESIGNED BY OTHERS. TOWER INFORMATION PROVIDED ON THESE PLANS ARE PROVIDED FOR REFERENCE PURPOSES ONLY. TOWER DIMENSIONS SHOWN ON THIS PLAN ARE FOR TOWER CENTER LOCATION. CAISSONS AND TOWER SHOWN ON THIS PLAN ARE ILLUSTRATIVE, SEE DESIGN DRAWINGS BY OTHERS. DO NOT SCALE. NOTIFY ENGINEER OR ECO-SITE CONSTRUCTION MANAGER OF ANY CONFLICTS OR DISCREPANCIES. CONTRACTOR TO OBTAIN COPY OF TOWER DESIGN DRAWINGS FROM ECO-SITE CONSTRUCTION MANAGER TO CONFIRM COAX ROUTING AND ANTENNA MOUNT INFORMATION.
- 8. THE CONTRACTOR SHALL PROVIDE ADEQUATE EXCAVATION SLOPING, SHORING, BRACING, AND GUYS IN ACCORDANCE WITH ALL NATIONAL, STATE, AND LOCAL SAFETY ORDINANCES.
- 9. UPON COMPLETION OF CONSTRUCTION, CONTRACTOR IS RESPONSIBLE FOR REPAIRING ANY DAMAGE CAUSED BY CONSTRUCTION ACTIVITIES TO THE EXISTING ACCESS ROAD AND COMPOUND GRAVEL AREAS. ANY NEW FILL MATERIALS SHALL BE COMPACTED.
- 10. THE CONTRACTOR IS HEREBY NOTIFIED THAT PRIOR TO COMMENCING CONSTRUCTION, HE IS RESPONSIBLE FOR CONTACTING THE UTILITY COMPANIES INVOLVED AND SHALL REQUEST A VERIFICATION AT THE CONSTRUCTION SITE OF THE LOCATIONS OF THEIR UNDERGROUND UTILITIES AND WHERE THEY MAY POSSIBLY CONFLICT WITH THE PLACEMENT OF IMPROVEMENTS AS SHOWN ON THESE PLANS. THE CONTRACTOR OR ANY SUBCONTRACTOR FOR THIS CONTRACT WILL BE REQUIRED TO NOTIFY "STATE 811" 72 NUMBER OF HOURS IN ADVANCE OF PERFORMING ANY WORK BY CALLING THE TOLL FREE NUMBER (800)-422-4133. ANY UTILITIES DAMAGED BY CONSTRUCTION ACTIVITIES SHALL BE REPAIRED BY THE CONTRACTOR, AT NO EXPENSE TO THE OWNER.
- 11. CONTRACTOR TO PROVIDE DUMPSTER AND PORTABLE TOILET FACILITY DURING CONSTRUCTION.
- 12. CONTRACTOR TO PROVIDE STYMIE LOCK OR EQUIVALENT AS APPROVED BY ECO-SITE CONSTRUCTION MANAGER.

SURVEY NOTE:

1. ECO-SITE STAFF SHALL COORDINATE WITH THE PROPERTY OWNER TO OBTAIN THE PROPER EASEMENT AGREEMENTS TO CONSTRUCT AND MAINTAIN EQUIPMENT IN AND AROUND THE TOWER COMPOUND.

#### COAX NOTE:

1. ROUTE COAX UP TOWER PER TOWER DESIGN DRAWING BY TOWER OWNER.

| NOT U | JSED |
|-------|------|
|       |      |

SCALE: NONE

10/31/2018 12:45:50 P

\*The tree locations and type were determined by the Mesa Public Schools Construction Inspector and Whittier Elementary School groundskeepers. Four Majestic Ash trees will be planted on school property. The locations were chosen for the shade provided for students, aesthetic compliments to the property, and existing irrigation in place to water the trees. The trees will be approx. 10'-15' in height when planted and can reach upward of 40'-50' in height at maturation.