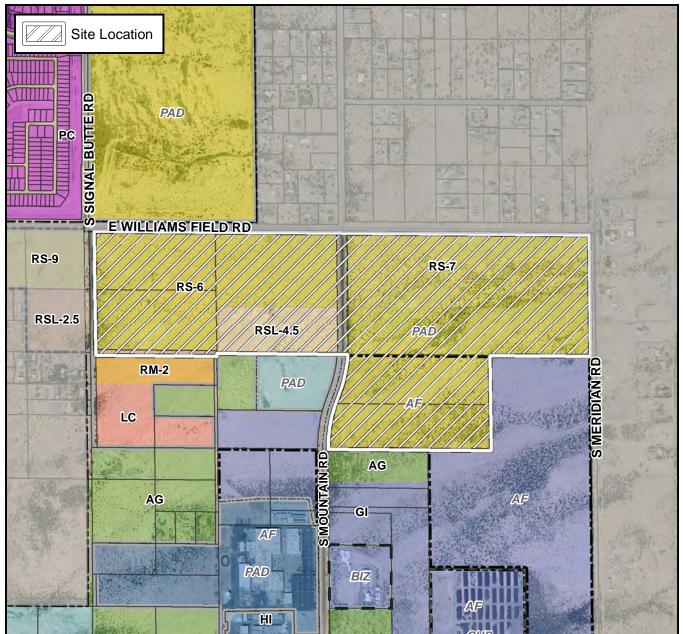

## **Preliminary Plat Vicinity Map**

## Site / Address:

District 6. Within the 10800 to 1100 blocks of East Williams Field Road (south side), the 6000 to 6300 blocks of South Signal Butte Road (east side), the 6000 to 6300 blocks of South Mountain Road (west side), the 6000 to 6500 blocks of South Mountain road (east side) and the 6000 to 6300 blocks of South Meridian Road (west side). Located south of Williams Field Road and east of Signal Butte Road. (198± acres). Preliminary Plat. Sean Lake, Pew & Lake, PLC, applicant; Groh Revocable Trust, Demuro Properties, SB CLB 18, LLC, Tres Points, LLC, owner. (ZON18-00933).