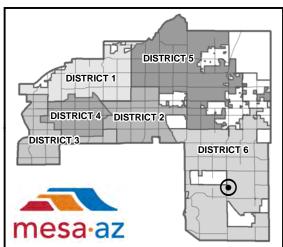

## Site / Address:

District 6. Within the 10800 to 1100 blocks of East Williams Field Road (south side), the 6000 to 6300 blocks of South Signal Butte Road (east side), the 6000 to 6300 blocks of South Mountain Road (west side), the 6000 to 6500 blocks of South Mountain road (east side) and the 6000 to 6300 blocks of South Meridian Road (west side). Located south of Williams Field Road and east of Signal Butte Road. (198± acres). Preliminary Plat. Sean Lake, Pew & Lake, PLC, applicant; Groh Revocable Trust, Demuro Properties, SB CLB 18, LLC, Tres Points, LLC, owner. (ZON18-00933).