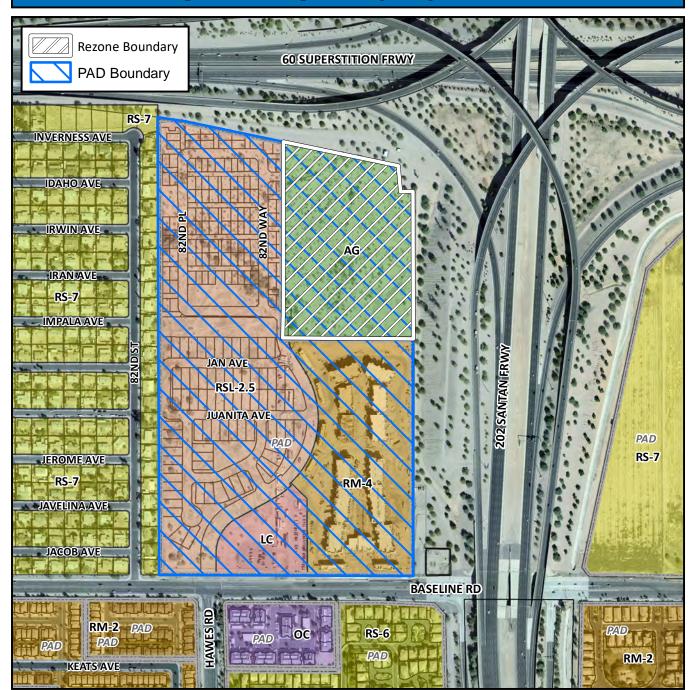

### SITE / ADDRESS:

District 6. The 8200 to 8500 blocks of East Baseline Road (north side). Located east of South Channing (Hawes Road) alignment on the north side of Baseline Road. (69± acres)

### **REQUEST:**

Rezoning 15± acres from AG to RSL-2.5-PAD incorporating the acreage into the approved 54± acre Baseline Mixed-Use PAD (Z14-021, ZON16-004, ZON17-00326, ZON18-00169 and ZON18-00171); and Site Plan Review. This request will allow for the incorporation of additional acreage into an existing PAD to allow for the development of a residential small-lot subdivision.