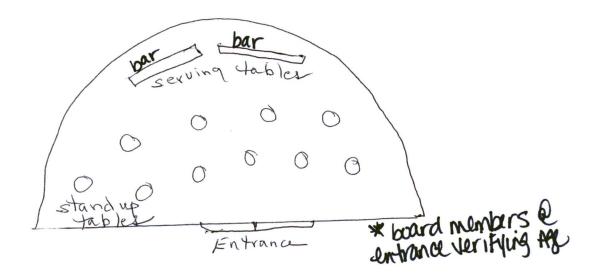

Please describe your security plan to ensure the safe sale or distribution of alcohol at your event Access to the area

requires each person to enter through a door or gate opened with ID badge. Entire community is gated with secure entrances

What controls will be used to keep attendees under the age of 21 from obtaining alcohol at the event? badges and tickets will be shecked by VO board members at the door.

Will food be served? Yes I No If yes, what type of food will be served cheese, crackers, nibbles

Seating capacity of designated area: # event will have stand up cocktail tables with a few chairs for seniors

|                        | RECEIVE<br>DEC 1 9 2018<br>CITY OF MES<br>LICENSING OFFICE<br>APPLIC<br>Fees: \$25.00 per day for                                                                                                                                                                                                                                                                                                                                                                                                                                                                                                                                                                                                   | (602) 542-514<br>A<br>ICE<br>CATION FOR SPECIAL<br>1-10 days (consecutive) C | h Floor<br>-2934<br>ov<br>EVENT LICENSE<br>ash Checks or Money Orde                                | FOR DLLC USE ONLY Received Date: Job #: CSR: License #: |
|------------------------|-----------------------------------------------------------------------------------------------------------------------------------------------------------------------------------------------------------------------------------------------------------------------------------------------------------------------------------------------------------------------------------------------------------------------------------------------------------------------------------------------------------------------------------------------------------------------------------------------------------------------------------------------------------------------------------------------------|------------------------------------------------------------------------------|----------------------------------------------------------------------------------------------------|---------------------------------------------------------|
| The Departm            | and the second se | : This document must be f                                                    | onored checks (A.R.S § 44-6<br>ully completed or it will be<br>pplication <u>ten (10) business</u> | returned.                                               |
|                        | must be a member of<br>er, Director, or Chairpers                                                                                                                                                                                                                                                                                                                                                                                                                                                                                                                                                                                                                                                   |                                                                              | organization, political po                                                                         | nty, or Government entity and                           |
| 1. Applicant: Dowli    | n, Kenneth Everet                                                                                                                                                                                                                                                                                                                                                                                                                                                                                                                                                                                                                                                                                   | t                                                                            |                                                                                                    | REDACTED                                                |
|                        | st First<br>address: 5001 E. Main St.                                                                                                                                                                                                                                                                                                                                                                                                                                                                                                                                                                                                                                                               |                                                                              | Middle                                                                                             | Date of Birth                                           |
|                        | cell phone: (, <u>RED</u>                                                                                                                                                                                                                                                                                                                                                                                                                                                                                                                                                                                                                                                                           | ACTED Ap                                                                     | city<br>plicant's business phone                                                                   | State REDACTED                                          |
| 4. Applicant's email a | ddress: ken@dowlin                                                                                                                                                                                                                                                                                                                                                                                                                                                                                                                                                                                                                                                                                  | org                                                                          |                                                                                                    |                                                         |
| SECTION 2 Name of C    | Organization, Candidate of                                                                                                                                                                                                                                                                                                                                                                                                                                                                                                                                                                                                                                                                          | or Political Party/Gov.:                                                     | enture Out Found                                                                                   | dation of Arizona, Inc.                                 |
|                        | icensed Contractor (if a                                                                                                                                                                                                                                                                                                                                                                                                                                                                                                                                                                                                                                                                            |                                                                              |                                                                                                    | ·                                                       |
|                        | IRS Tax Exempt Number:                                                                                                                                                                                                                                                                                                                                                                                                                                                                                                                                                                                                                                                                              | • •                                                                          |                                                                                                    |                                                         |
|                        | ation: Venture Out                                                                                                                                                                                                                                                                                                                                                                                                                                                                                                                                                                                                                                                                                  |                                                                              | Pool Complex                                                                                       |                                                         |
| Event Add              | Iress: 5001 E. Main                                                                                                                                                                                                                                                                                                                                                                                                                                                                                                                                                                                                                                                                                 | Street, Mesa, Ari                                                            | zona 85205                                                                                         |                                                         |
| SECTION 5 Dates and    | Hours of Event. Days mus<br>4-244(15) and (17) for legal ho                                                                                                                                                                                                                                                                                                                                                                                                                                                                                                                                                                                                                                         | t be consecutive but ma                                                      |                                                                                                    | utive days.                                             |
|                        | PLEASE FILL OUT A SEPAN                                                                                                                                                                                                                                                                                                                                                                                                                                                                                                                                                                                                                                                                             | RATE APPLICATION FOR                                                         | EACH "NON-CONSECUT                                                                                 | IVE" DAY                                                |
|                        | Date                                                                                                                                                                                                                                                                                                                                                                                                                                                                                                                                                                                                                                                                                                | Day of Week                                                                  | Event Start<br>Time AM/PM                                                                          | License End<br>Time AM/PM                               |
| DAY 1:                 | Feb 20, 2019                                                                                                                                                                                                                                                                                                                                                                                                                                                                                                                                                                                                                                                                                        | Wednesday                                                                    | 4:00 PM                                                                                            | 7:00 PM                                                 |
| DAY 2:                 |                                                                                                                                                                                                                                                                                                                                                                                                                                                                                                                                                                                                                                                                                                     |                                                                              |                                                                                                    |                                                         |
| DAY 3:                 |                                                                                                                                                                                                                                                                                                                                                                                                                                                                                                                                                                                                                                                                                                     |                                                                              |                                                                                                    |                                                         |
| DAY 4:                 |                                                                                                                                                                                                                                                                                                                                                                                                                                                                                                                                                                                                                                                                                                     |                                                                              |                                                                                                    |                                                         |