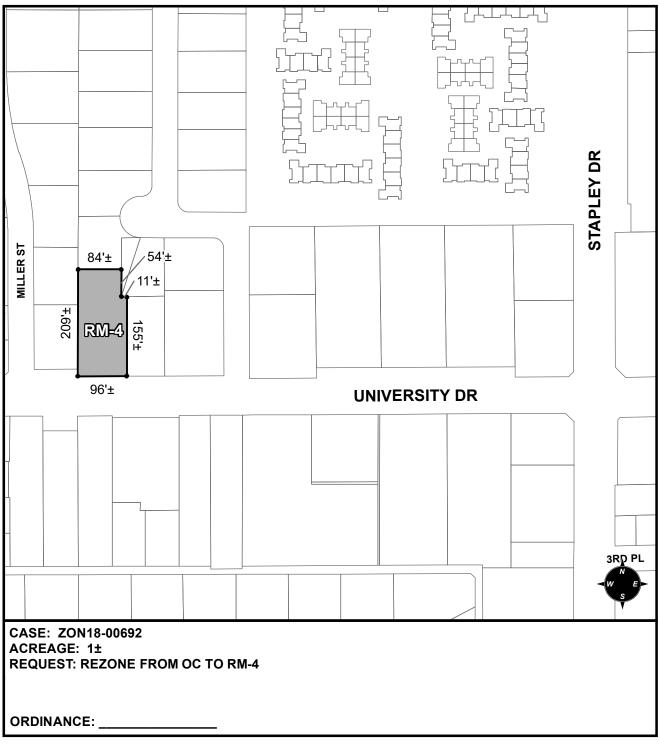

## OFFICIAL SUPPLEMENTARY ZONING MAP AMENDING THE CITY OF MESA ZONING MAP

| ORDINANCE:                                                                                                                                                                                                                           |              |            |       |
|--------------------------------------------------------------------------------------------------------------------------------------------------------------------------------------------------------------------------------------|--------------|------------|-------|
| Please be advised that the attached zoning changes were approved by the Mesa City Council on , 2019 by Ordinance # . If you have any questions concerning these changes, contact the City of Mesa Planning Division at 480-644-2385. |              |            |       |
| MAYOR                                                                                                                                                                                                                                | — ATTEST: —— | CITY CLERK | DATE: |