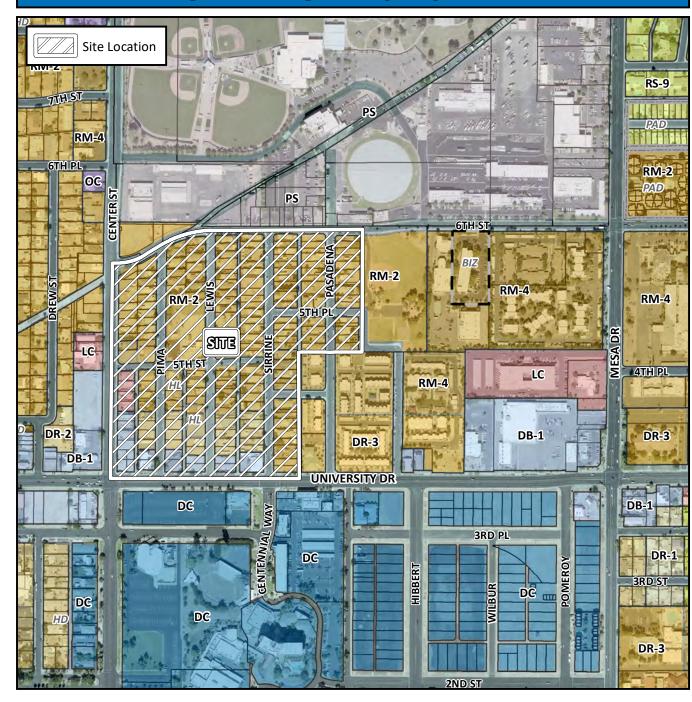

## SITE / ADDRESS:

District 4. Within the 400 and 500 blocks of North Center Street (east side); and within the 400 and 500 blocks of North Pima, North Lewis, and North Sirrine (both sides); and within the 500 block of North Pasadena north of 526 North Pasadena (both sides). (32.8± acres)

## **REQUEST:**

Rezone from RM-2, RM-2-HL, RM-4, DR-2, DR-2-HL, DR-3, DB-1, and LC to ID-2 and ID-2-HL. This request will establish a zoning designation that reflects the historic development pattern of the area.