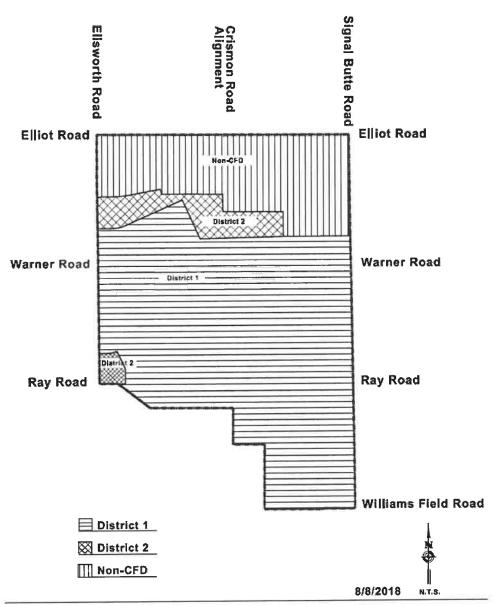

CE OF 24.54 FEET;

THENCE CONTINUING ALONG SAID SOUTHERLY LINE OF CFD NO. 1, SOUTH 24 DEGREES 08 MINUTES 09 SECONDS EAST, A DISTANCE OF 749.04 FEET, TO THE BEGINNING OF A TANGENT CURVE HAVING A RADIUS DISTANCE OF 382.45 FEET;

THENCE CONTINUING ALONG SAID SOUTHERLY LINE OF CFD NO. 1, SOUTHERLY, A DISTANCE OF 163.52, ALONG SAID CURVE TO THE RIGHT, CONCAVE WESTERLY, THROUGH A CENTRAL ANGLE OF 24 DEGREES 29 MINUTES 51 SECONDS, SAID CURVE HAVING A CHORD OF SOUTH 11 DEGREES 53 MINUTES 14 SECONDS EAST, A DISTANCE OF 162.28 FEET, TO A POINT OF TANGENCY;

THENCE CONTINUING ALONG SAID SOUTHERLY LINE OF CFD NO. 1, SOUTH 00 DEGREES 21 MINUTES 42 SECONDS WEST, A DISTANCE OF 385.03 FEET, TO THE TRUE POINT OF BEGINNING.

 $\underline{\textbf{Exhibit B}}$  Map of property to be included in the District



Community Facilities Districts 1 and 2

## Exhibit C

County Assessor's certificate of owners of property in the District

### Paul D. Petersen Assessor



301 West Jefferson Street Phoenix, Arizona 85003 Phone: (602) 506-3406 http://mcassessor.maricopa.gov/

#### ASSESSOR'S CERTIFICATE

I, the undersigned Maricopa County Assessor, hereby certify that the persons or entities listed on *Exhibit A* attached hereto are the owners of the real property within the proposed Eastmark Community Facilities District No. 2 (City of Mesa, Arizona) as shown on the most recent assessment roll for state and county taxes and are the owners of the corresponding tax parcels listed in *Exhibit A* hereto.

Dated: December 4, 2018.

MARICOPA COUNTY ASSESSOR

Assistance Chief Deputy

## EXHIBIT A

(Please See