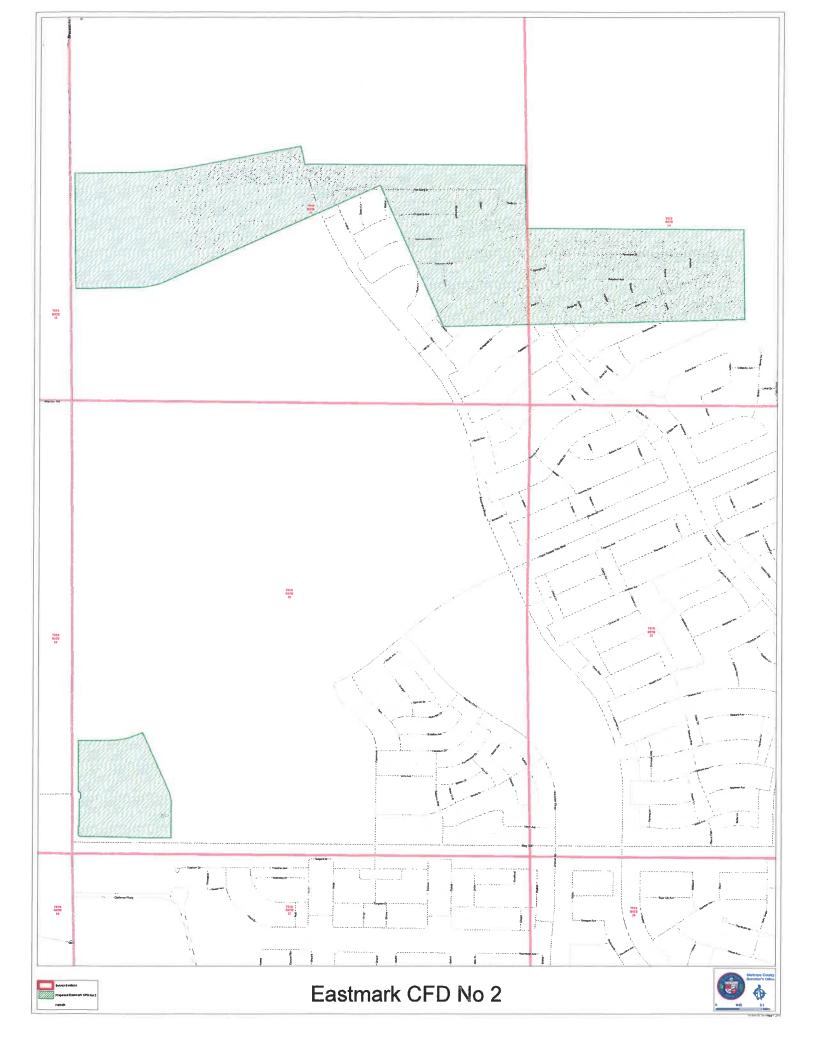

South Third Avenue Phoenix, Arizona 85003-2281 Phone: (602) 506-3535 Fax: (602) 506-3273

### **CERTIFICATION**

I, **ADRIAN FONTES**, County Recorder in and for Maricopa County, State of Arizona, hereby certify that as of December 5, 2018 according to the general register of the voters maintained by the Maricopa County Recorder, there are zero (0) qualified electors residing in the area of the proposed Eastmark CFD 2.

Witness my hand and seal this  $6^{th}$  day of **December**, 2018.

ADRIAN FONTES
MARICOPA COUNTY RECORDER

Kristi Passarelli, Assistant Director – Election Services Deputy County Recorder



 $Qualified {\tt ElectorsReport\_EastmarkCFDNo2}$ 

Results - Qualified Electors Report for the proposed Eastmark CFD NO. 2 Report run on 12/05/2018

(0 row(s) affected) - no voters