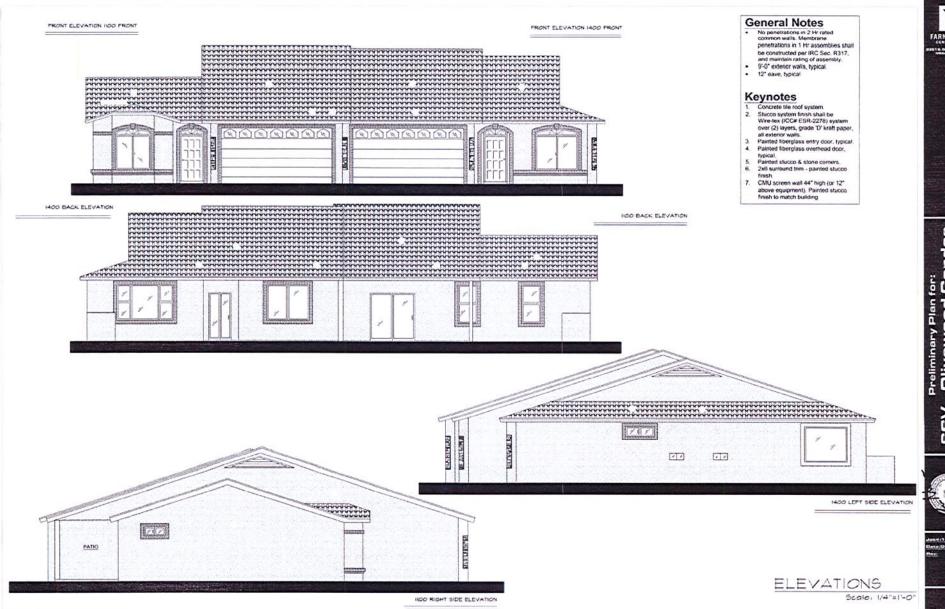

#### A video slide presentation was provided showing:

- Preliminary plat (current construction office area),
- Site plan (22 condominium units within 8 buildings)
- Condominium elevations (to be built as 2, 3 or 4 units per building)
- Floor plans (two models of approximately 1100 & 1400 sq ft)