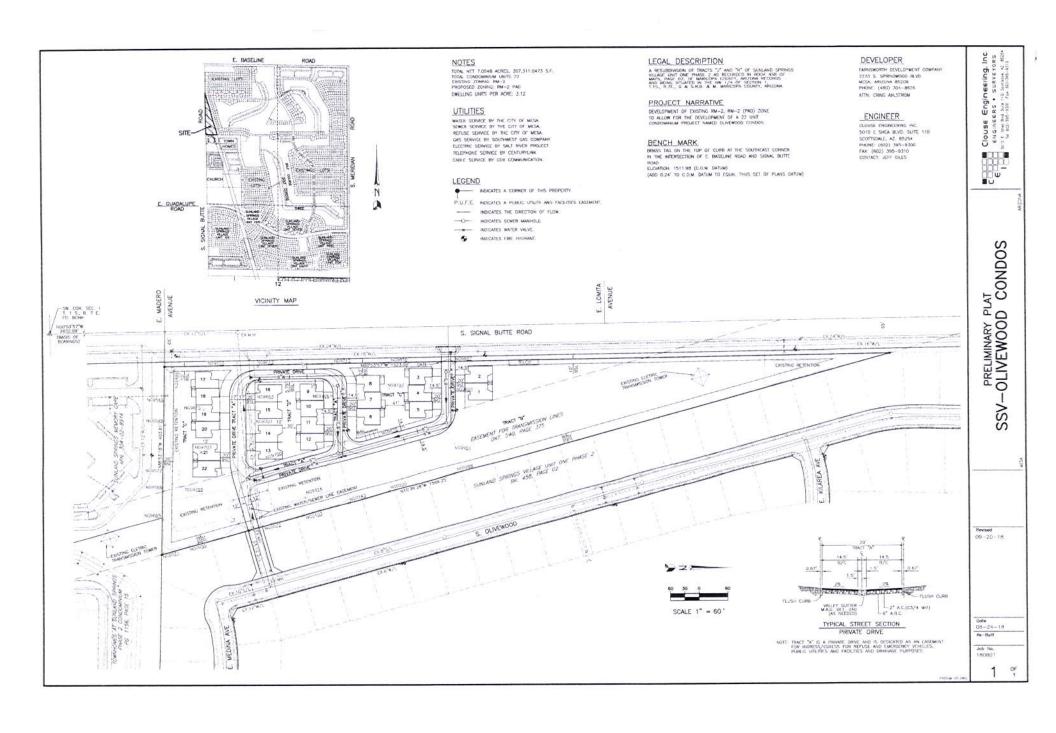

#### 2350 S. Olivewood

The proposed project is the re-development of an irregular shaped parcel which currently serves as the office and construction yard of Farnsworth Homes, Inc. The site is located on South Signal Butte Road, between Baseline and Guadalupe Roads, to the immediate North of the existing Summit Assisted Living community. The east side of the site is a +/-130' wide Western Area Power Authority (WAPA) high voltage transmission line easement, which also retains storm water runoff for SSV. The west side of the site is adjacent to Signal Butte Road.

Ingress/egress for the site will be internal from SSV to the east from S. Olivewood via an existing 38' access/utility easement currently used for construction vehicles to access the community. A condominium resident "exit only" gate onto Signal Butte Road via an automatic gate is anticipated, pending approval of the Mesa Fire Department.

#### A video slide presentation was provided showing:

- Preliminary plat (current construction office area),
- Site plan (22 condominium units within 8 buildings)
- Condominium elevations (to be built as 2, 3 or 4 units per building)
- Floor plans (two models of approximately 1100 & 1400 sq ft)

#### Other general information:

- Project will be called "Olivewood Condominiums"
- Condos owned by Farnsworth family
- Leased condo units only; occupants will be part of SSV HOA (a 55+ community)
- Project area has already been zoned for RM-2 (multi-family) housing; no rezoning is required
- WAPA (Western Area Power Authority) easements in the project area
- Access to/from Signal Butte <u>may</u> be restricted to police, fire & sanitation only