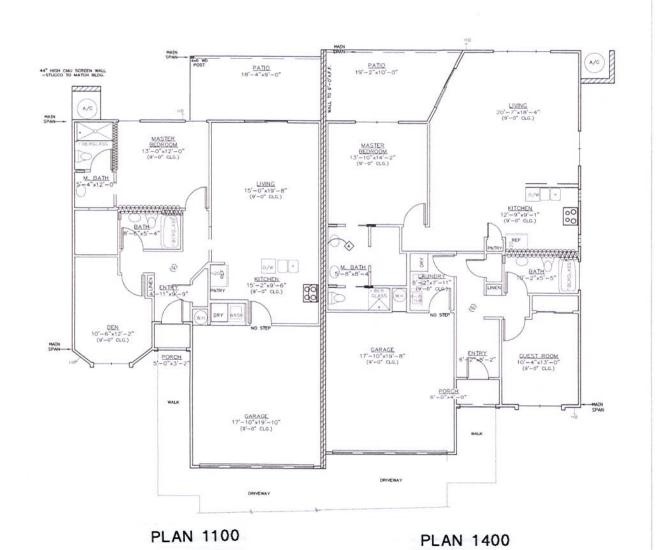

A project consisting of eight buildings, comprising twenty-two single story (2B+2B) units is proposed. The intent of this project is to match previous SSV residential condominium products offered by Farnsworth Development in style and construction.

#### A video slide presentation was provided showing:

- Preliminary plat (current construction office area),
- Site plan (22 condominium units within 8 buildings)
- Condominium elevations (to be built as 2, 3 or 4 units per building)
- Floor plans (two models of approximately 1100 & 1400 sq ft)