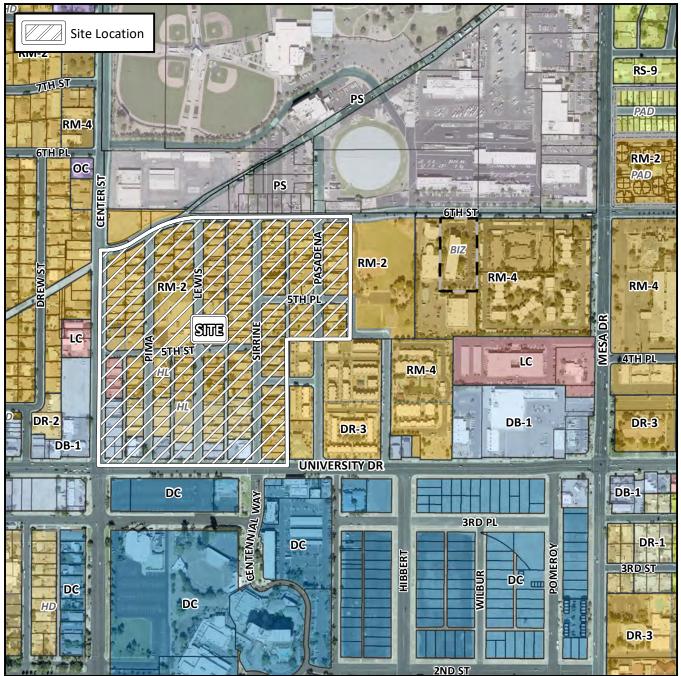

## ZON18-00246 SITE / ADDRESS:

District 4. Within the 400 and 500 blocks of North Center Street (east side); and within the 400 and 500 blocks of North Pima, North Lewis, and North Sirrine (both sides); and within the 500 block of North Pasadena north of 526 North Pasadena (both sides). (32.8± acres). Located east of Center Street north of University Drive.

## **REQUEST:**

Rezone from RM-2, RM-2-HL, RM-4, DR-2, DR-2-HL, DR-3, DB-1, and LC to ID-2 and ID-2-HL. This request will establish a zoning designation that reflects the historic development pattern of the area.