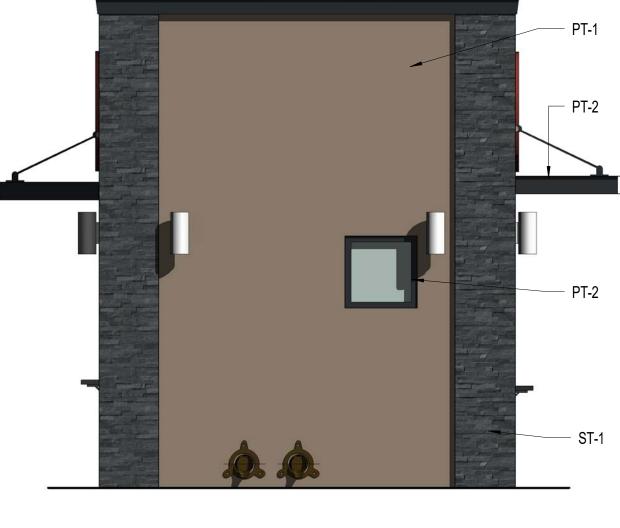

No:

L-1

NORTH ELEVATION

3/4"

0' 1/4" 1/2"

|          | FINISH LEGEND |              |                  |                          |          |
|----------|---------------|--------------|------------------|--------------------------|----------|
| _        | CODE          | DESCRIPTION  | MANUFACTURER     | PRODUCT INFO             | COMMENTS |
| <u> </u> | PT-1          | PAINT-1      | SHERWIN-WILLIAMS | SW 7508 - TAVERN TAUPE   |          |
| 7:77     | PT-2          | PAINT-2      | SHERWIN-WILLIAMS | SW 6993 - BLACK OF NIGHT |          |
| α ο:     | PT-3          | PAINT-3      | SHERWIN-WILLIAMS | SW 7005 - PURE WHITE     |          |
|          | PT-4          | PAINT-4      | SHERWIN-WILLIAMS | SW 7600 - BOLERO         |          |
| ر<br>ا   | ST-1          | STONE VENEER | MS-INTERNATIONAL | COAL CANYON              |          |

> CHAUDHRY EXPIRES 12/31/2019

CHECKED BY: YC DRAWN BY: PROJECT PHASE: SITE PLAN SUBMITTAL REVISIONS REVISION

8/31/2018

SHEET CONTENTS **COLOR ELEVATIONS** 

PROJECT NO:

2018.09

SHEET No: