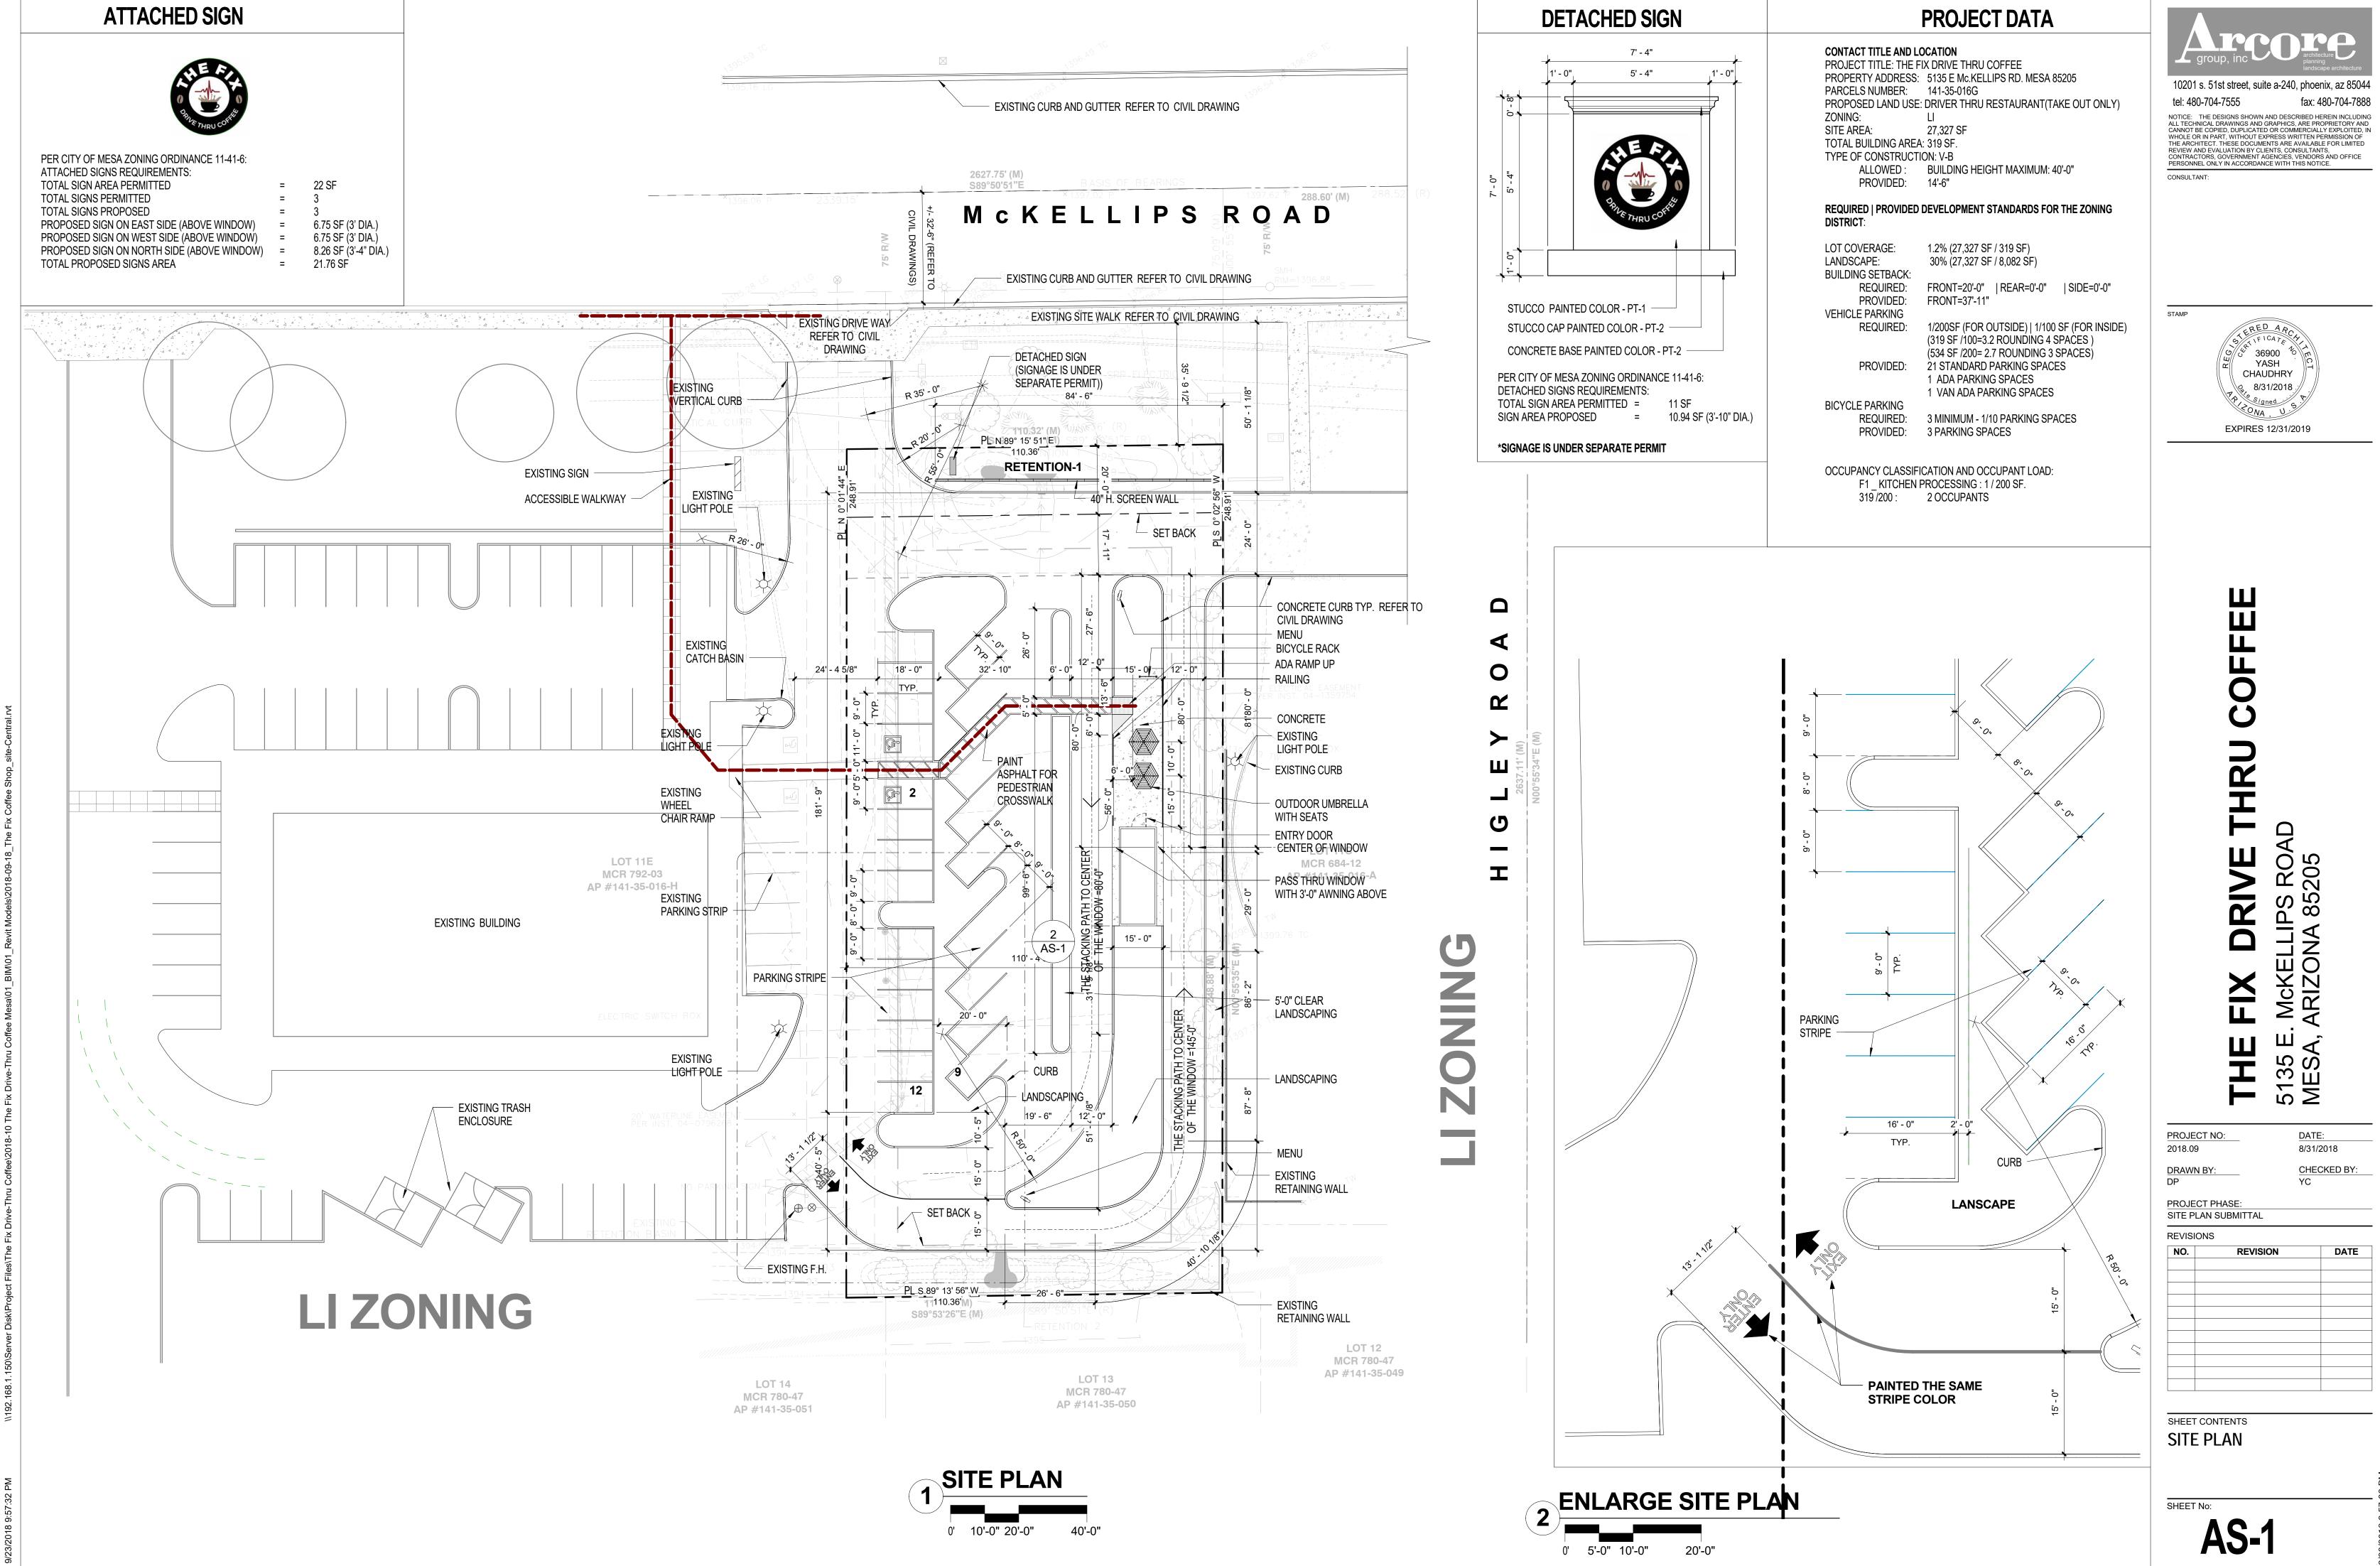

A drive-thru Coffee Shop is proposed at the site. The project consists of roughly 320sf of building with drive-thru lanes on both east and west sides. The project also has a small patio to the north. The Project is planned to be under construction sometime in December and be open for business in April.

# The Fix Drive-thru Coffee

5135 E. McKellips Road, Mesa, AZ 85205