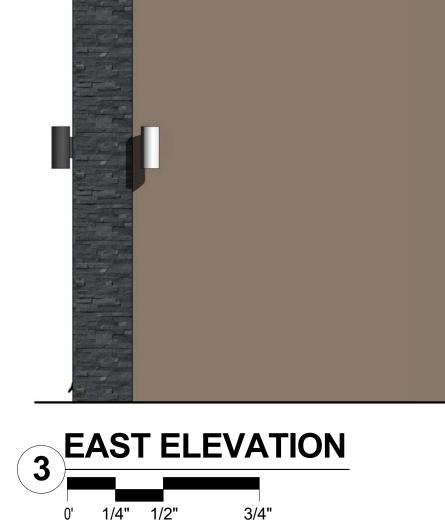

No:

L-1

NORTH ELEVATION

3/4"

0' 1/4" 1/2"

|          | FINISH LEGEND |              |                  |                          |          |
|----------|---------------|--------------|------------------|--------------------------|----------|
| _        | CODE          | DESCRIPTION  | MANUFACTURER     | PRODUCT INFO             | COMMENTS |
| <u> </u> | PT-1          | PAINT-1      | SHERWIN-WILLIAMS | SW 7508 - TAVERN TAUPE   |          |
| 7:77     | PT-2          | PAINT-2      | SHERWIN-WILLIAMS | SW 6993 - BLACK OF NIGHT |          |
| α ο:     | PT-3          | PAINT-3      | SHERWIN-WILLIAMS | SW 7005 - PURE WHITE     |          |
|          | PT-4          | PAINT-4      | SHERWIN-WILLIAMS | SW 7600 - BOLERO         |          |
| ر<br>ا   | ST-1          | STONE VENEER | MS-INTERNATIONAL | COAL CANYON              |          |