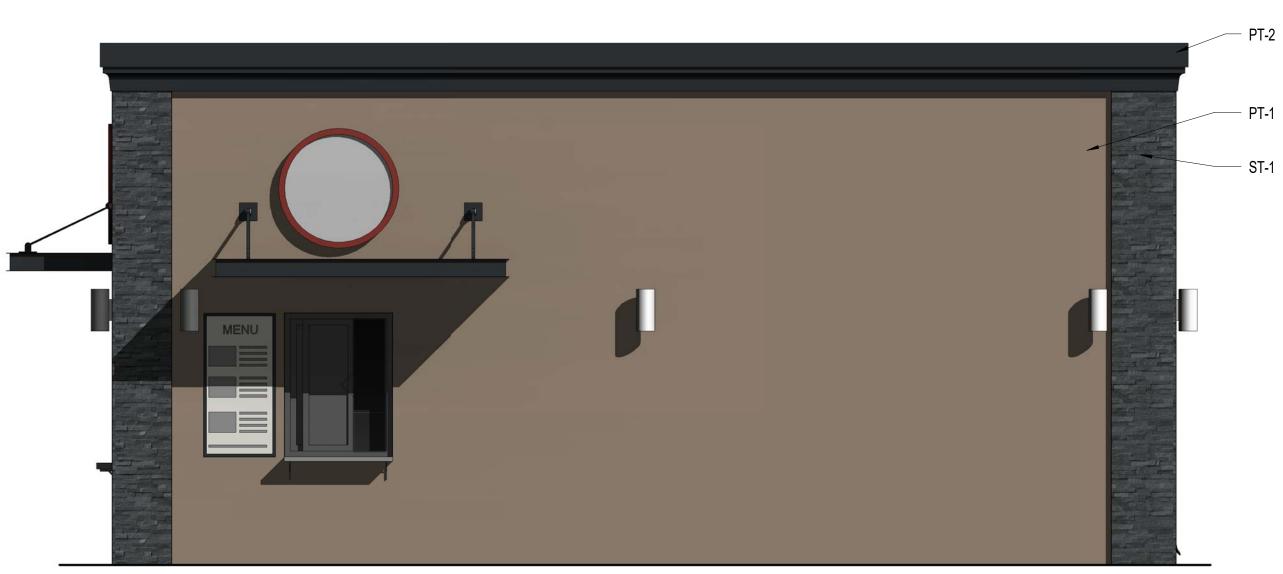

No:

L-1

NORTH ELEVATION

3/4"

0' 1/4" 1/2"

|          | FINISH LEGEND |              |                  |                          |          |
|----------|---------------|--------------|------------------|--------------------------|----------|
| _        | CODE          | DESCRIPTION  | MANUFACTURER     | PRODUCT INFO             | COMMENTS |
| <u> </u> | PT-1          | PAINT-1      | SHERWIN-WILLIAMS | SW 7508 - TAVERN TAUPE   |          |
| 7:77     | PT-2          | PAINT-2      | SHERWIN-WILLIAMS | SW 6993 - BLACK OF NIGHT |          |
| α ο:     | PT-3          | PAINT-3      | SHERWIN-WILLIAMS | SW 7005 - PURE WHITE     |          |
|          | PT-4          | PAINT-4      | SHERWIN-WILLIAMS | SW 7600 - BOLERO         |          |
| ر<br>ا   | ST-1          | STONE VENEER | MS-INTERNATIONAL | COAL CANYON              |          |