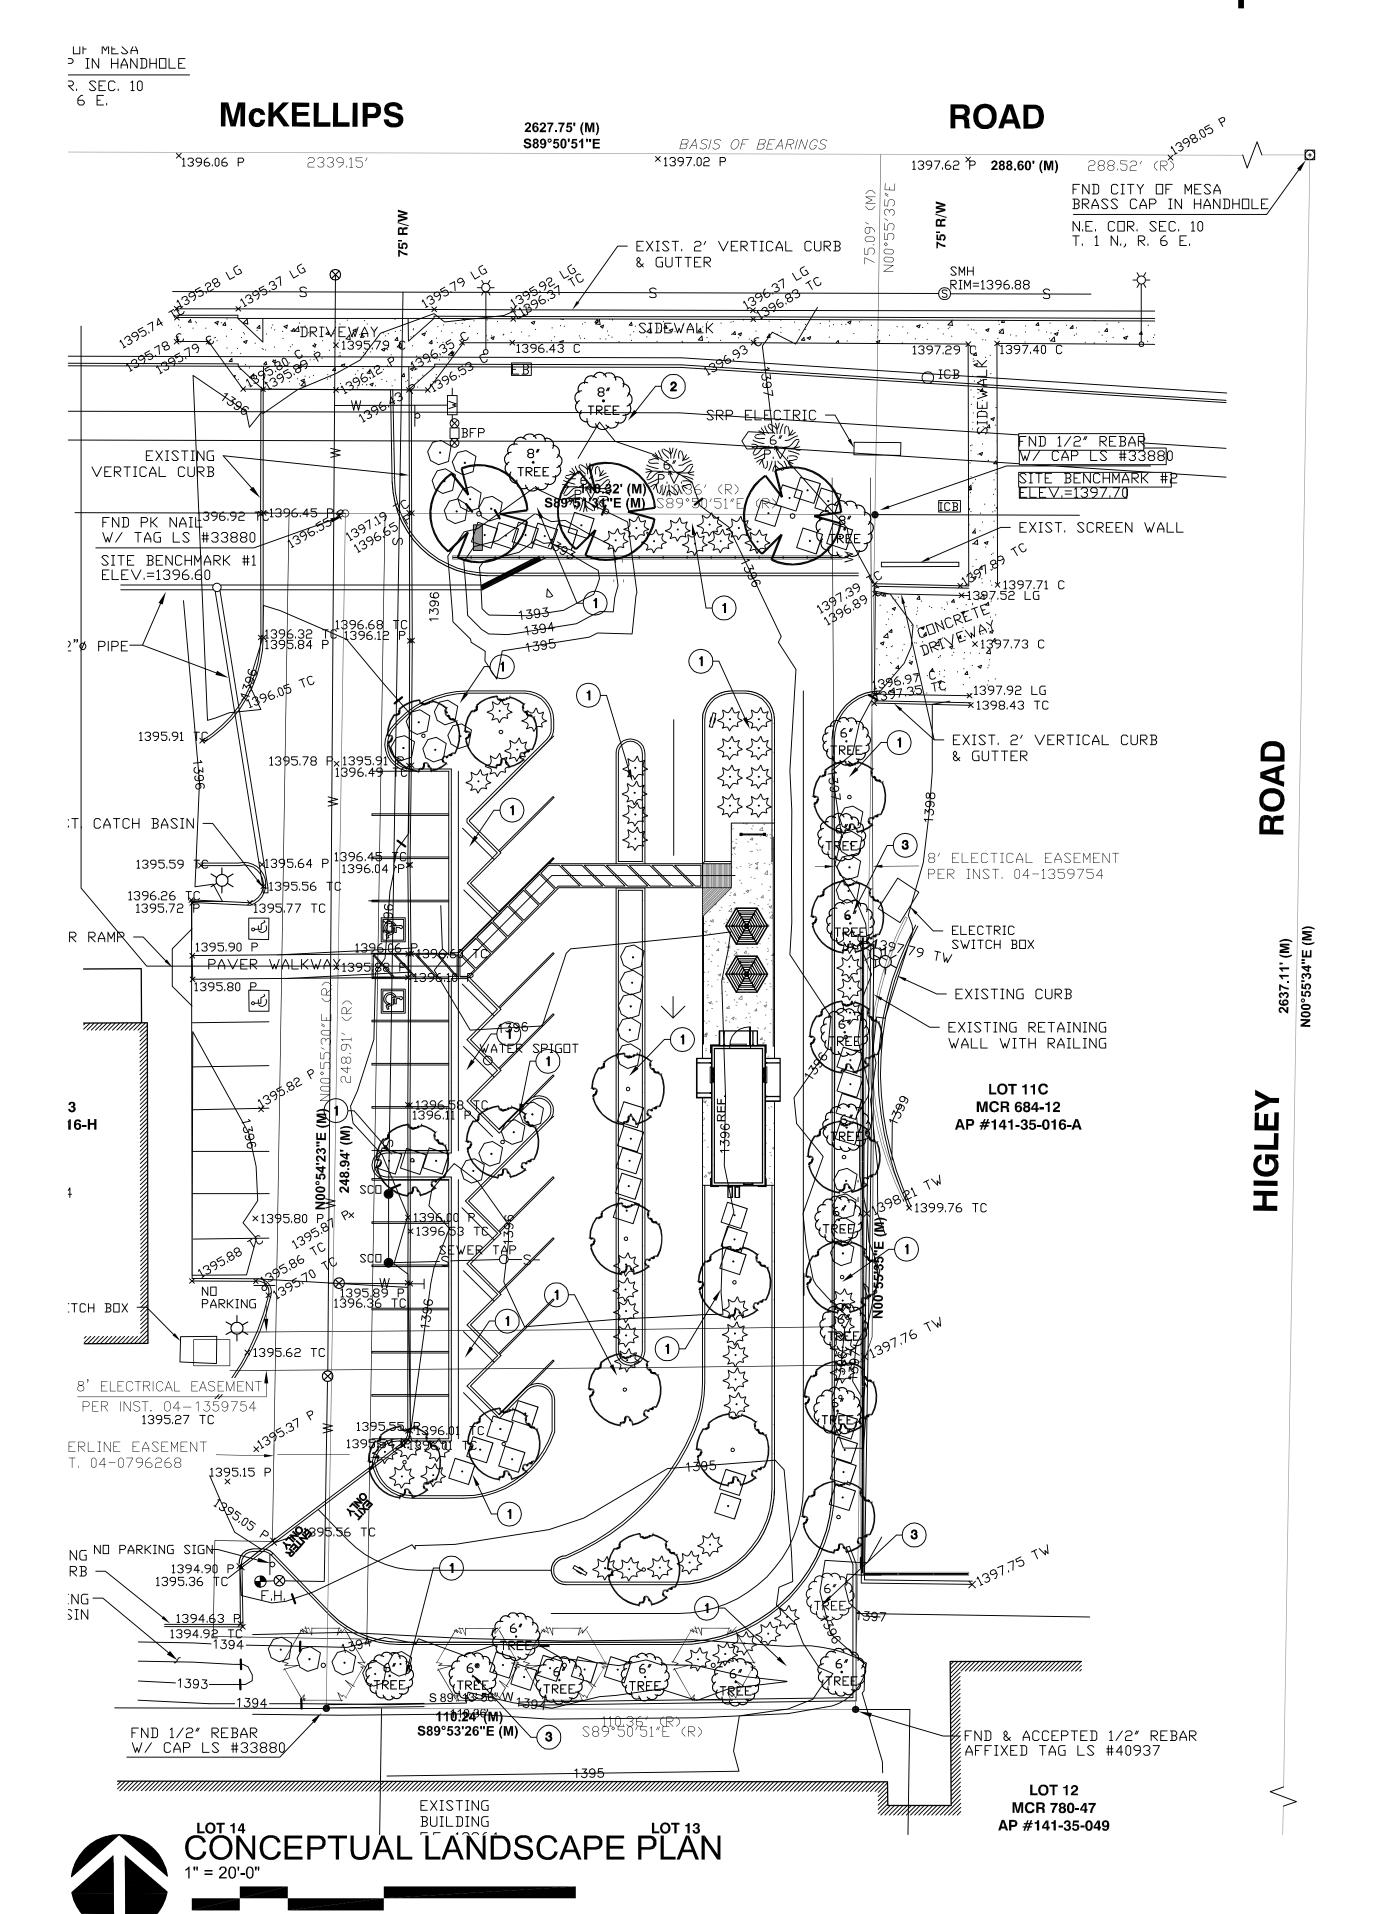

### LANDSCAPE REQUIREMENTS:

AT STREET FRONTAGE:

TREES REQUIRED :

SHRUBS REQUIRED : 24

TREES PROVIDED : 4 NEW AND 5 EXISTING

SHRUBS PROVIDED : 24 NEW

PARKING LOT LANDSCAPEING AND FOUNSATION
LANDSCAPING IS PROVIDED PER CITY OF MESA
REQUIREMENTS.

# E FIX DRIVE THRU COFFEE

PROJECT NO:
2018.09

DRAWN BY:
DP

CHECKED BY:
YC

PROJECT PHASE:
SITE PLAN SUBMITTAL

REVISIONS

NO. REVISION DATE

LANDSCAPE PLAN