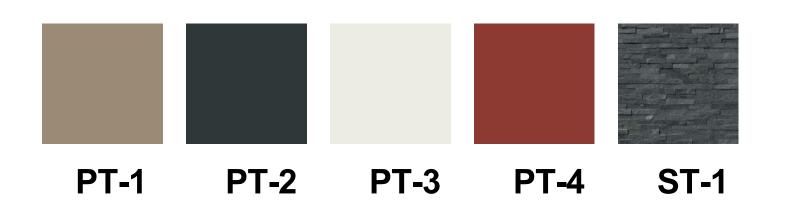

No:

L-1

NORTH ELEVATION

3/4"

0' 1/4" 1/2"

|          | FINISH LEGEND |              |                  |                          |          |
|----------|---------------|--------------|------------------|--------------------------|----------|
| _        | CODE          | DESCRIPTION  | MANUFACTURER     | PRODUCT INFO             | COMMENTS |
| <u> </u> | PT-1          | PAINT-1      | SHERWIN-WILLIAMS | SW 7508 - TAVERN TAUPE   |          |
| 7:77     | PT-2          | PAINT-2      | SHERWIN-WILLIAMS | SW 6993 - BLACK OF NIGHT |          |
| α ο:     | PT-3          | PAINT-3      | SHERWIN-WILLIAMS | SW 7005 - PURE WHITE     |          |
|          | PT-4          | PAINT-4      | SHERWIN-WILLIAMS | SW 7600 - BOLERO         |          |
| ر<br>ا   | ST-1          | STONE VENEER | MS-INTERNATIONAL | COAL CANYON              |          |