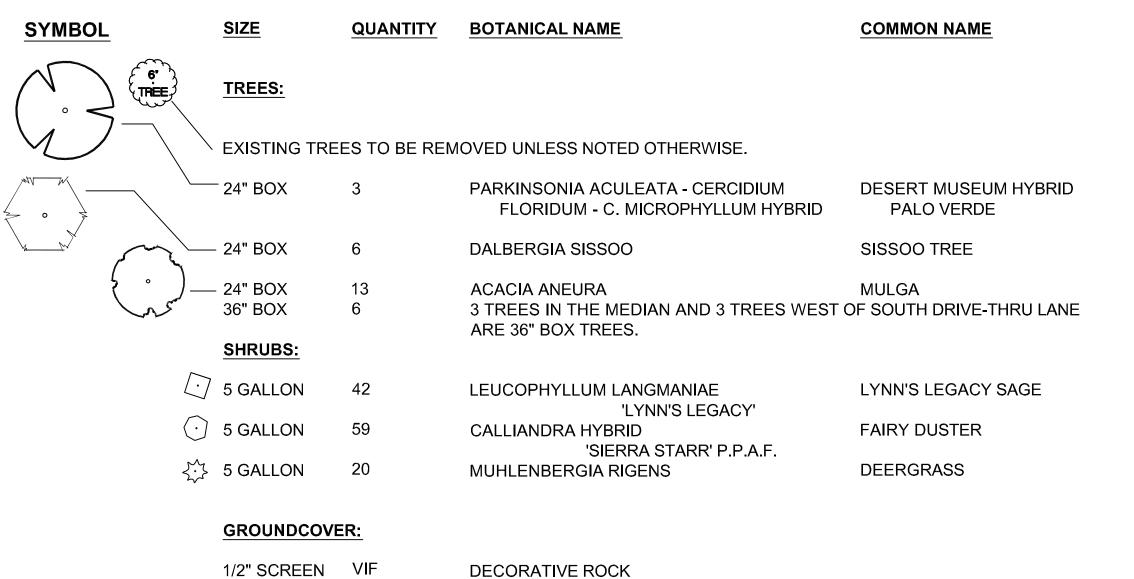

### LANDSCAPE SCHEDULE:

### **GENERAL NOTES:**

ALL TREES SHALL COMPLY WITH THE LATEST AMENDED EDITION OF THE "ARIZONA NURSERY ASSOCIATION-RECOMMENDED TREE SPECIFICATIONS".

QUANTITIES SHOWN FOR CITY APPROVAL ONLY, LANDSCAPE CONTRACTOR TO INSTALL QUANTITIES AS SHOWN ON PLAN, NOT ON LEGEND. AS-BUILT DRAWINGS TO BE SUBMITTED TO THE CITY OF SURPRISE.

### KEYNOTES: #

- 1. FURNISH MINIMUM 1/2" SCREEN 'DESERT GOLD' DECOMPOSED GRANITE TO THE EXTENT INDICATED. DECOMPOSED GRANITE SHALL BE EVENLY DISTRIBUTED AT THE DESIGNATED AREAS TO A DEPTH OF 2 INCHES AND 1 INCH DEEP AT PLANT PITS. DO NOT PILE UP AGAINST TRUNKS AND STEMS. APPLY PRE-EMERGENCE CONTROL ACCORDING TO MANUFACTURER'S RECOMMENDATIONS AFTER INSTALLING DECOMPOSED GRANITE.
- 2. EXISTING STREET FRONT LANDSCAPE TO REMAIN
- 3. REMOVE EXISTING LANDSCAPE CONFLICTING WITH NEW SITE LAYOUT AND GRADING.

### LANDSCAPE REQUIREMENTS:

AT STREET FRONTAGE:

TREES REQUIRED :

SHRUBS REQUIRED : 24

TREES PROVIDED : 4 NEW AND 5 EXISTING

SHRUBS PROVIDED : 24 NEW

PARKING LOT LANDSCAPEING AND FOUNSATION
LANDSCAPING IS PROVIDED PER CITY OF MESA
REQUIREMENTS.