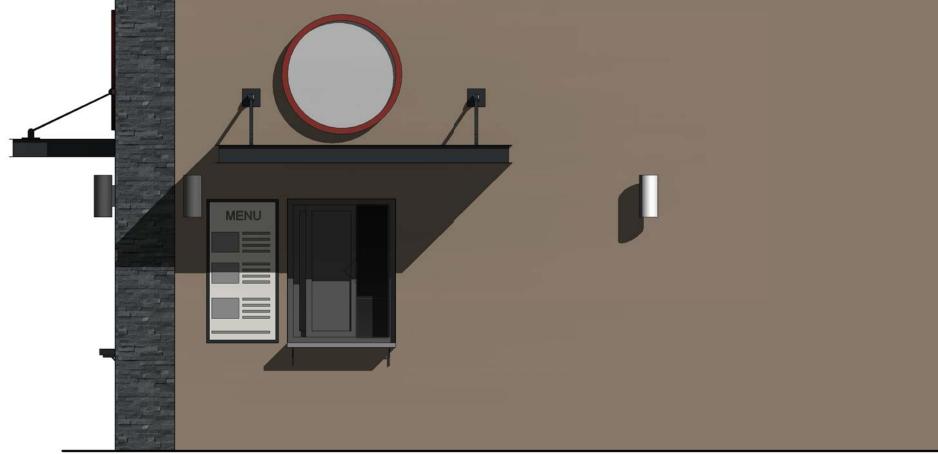

No:

L-1

NORTH ELEVATION

3/4"

0' 1/4" 1/2"

|          | FINISH LEGEND |              |                  |                          |          |
|----------|---------------|--------------|------------------|--------------------------|----------|
| _        | CODE          | DESCRIPTION  | MANUFACTURER     | PRODUCT INFO             | COMMENTS |
| <u> </u> | PT-1          | PAINT-1      | SHERWIN-WILLIAMS | SW 7508 - TAVERN TAUPE   |          |
| 7:77     | PT-2          | PAINT-2      | SHERWIN-WILLIAMS | SW 6993 - BLACK OF NIGHT |          |
| α ο:     | PT-3          | PAINT-3      | SHERWIN-WILLIAMS | SW 7005 - PURE WHITE     |          |
|          | PT-4          | PAINT-4      | SHERWIN-WILLIAMS | SW 7600 - BOLERO         |          |
| ر<br>ا   | ST-1          | STONE VENEER | MS-INTERNATIONAL | COAL CANYON              |          |