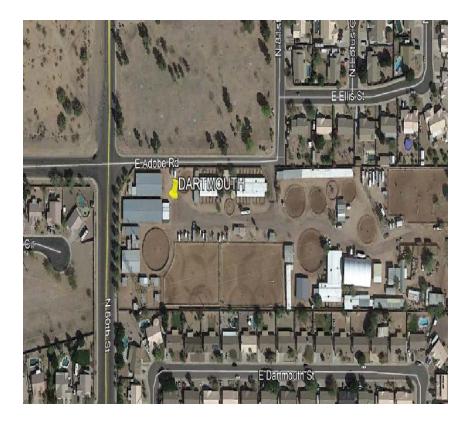

#### SITE LOCATION MAP

| SITE NAME:     | PHO DARTMOUTH                                             |
|----------------|-----------------------------------------------------------|
| SITE LOCATION: | 732 N. 82ND ST<br>MESA, ARIZONA 85207                     |
| DATE:          | 5/25/2018                                                 |
| APPLICANT:     | 126 W GEMINI DR<br>TEMPE AZ 85182                         |
| CONTACT:       | MICHAEL CAMPBELL<br>CAMPBELL A&Z, LLC<br>(P) 602-616-8396 |

#### 2018 GOOGLE MAPS

THE INCLUDED PHOTOGRAPH SIMULATION(S) ARE INTENDED FOR VISUAL REPRESENTATIONS ONLY. THEY ARE NOT TO BE USED FOR COND-STRUCTION PURPOSES. THE MATERIALS REPRESENTED WITHIN THE INCLUDED PHOTOGRAPHIC SIMULATION(S) ARE SUBJECT TO CHANGE.