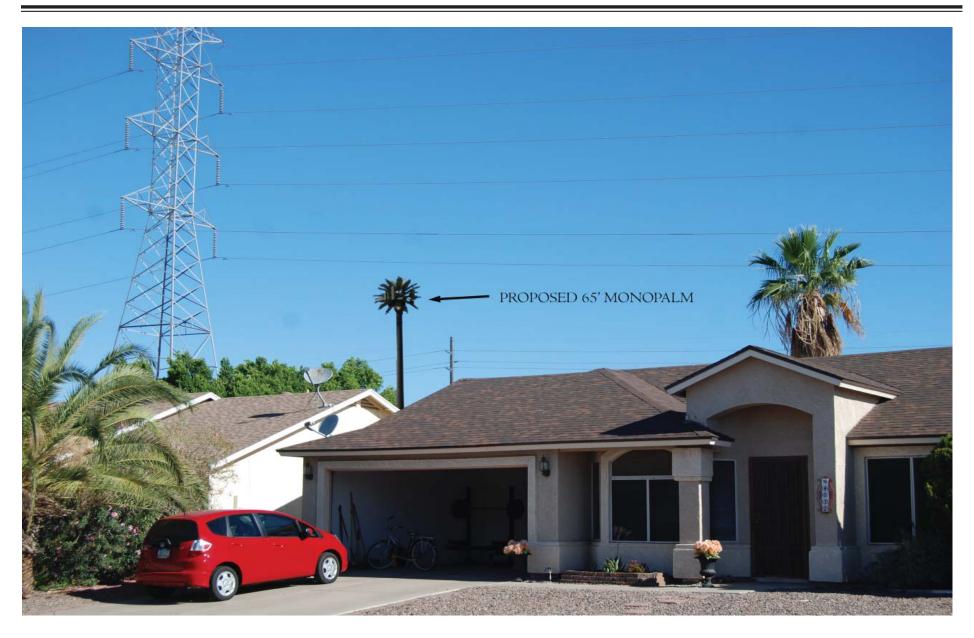

ITE LOCATION: | 732 N. 82ND ST<br>MESA, ARIZONA 85207                     |
| DATE:          | 5/25/2018                                                 |
| APPLICANT:     | 126 W GEMINI DR<br>TEMPE AZ 85182                         |
| CONTACT:       | MICHAEL CAMPBELL<br>CAMPBELL A&Z, LLC<br>(P) 602-616-8396 |

#### 2018 GOOGLE MAPS

THE INCLUDED PHOTOGRAPH SIMULATION(S) ARE INTENDED FOR VISUAL REPRESENTATIONS ONLY. THEY ARE NOT TO BE USED FOR COND-STRUCTION PURPOSES. THE MATERIALS REPRESENTED WITHIN THE INCLUDED PHOTOGRAPHIC SIMULATION(S) ARE SUBJECT TO CHANGE.



## **YOUNG design COPP** architecture project management







### EXISTING VIEW EAST

verizon











## **YOUNG COSIGN COPP** architecture project management





## **YOUNG design COrp** architecture project management