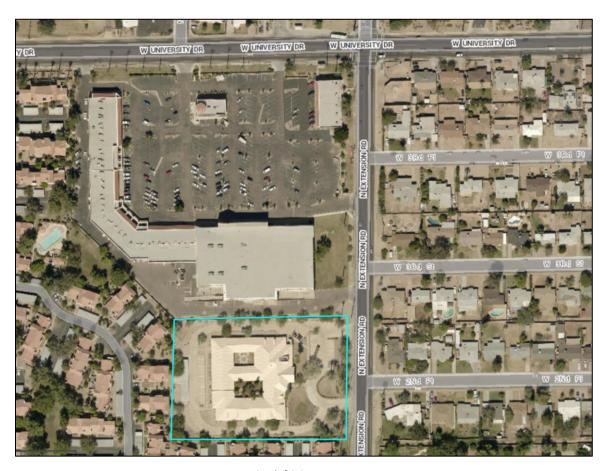

#### INTRODUCTION

Crossroads, Inc. ("Crossroads") is the owner of the approximate 3-acre parcel located at 244 North Extension Road within the City of Mesa ("City"), also known as Maricopa County Assessor's Parcel Number 135-55-013 ("Property") as shown on the Aerial Map below.

Aerial Map

This Special Use Permit (SUP) request is submitted concurrently with the Council Use Permit (CUP) application (ZON 18-00361) filed on April 30, 2018, for a proposed Social Service Facility. Crossroads is proposing to operate their seventh – and second female-only – residential inpatient behavioral health care treatment facility on the Property ("Project").

The Property is zoned RM-2 Multiple Residence (Ordinance No. 3250, Z96-73) and subject to a Special Use Permit (SUP) for an assisted living facility approved in 1996 (ZA96-142). The Mesa 2040 General Plan ("General Plan") designates the Property as Neighborhood Suburban land use. The Project is consistent with the General Plan and the proposed use is permitted in the RM-2 district with approval of a CUP.