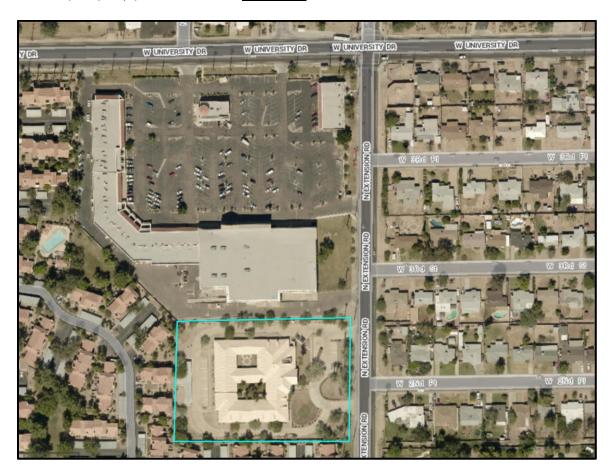

#### INTRODUCTION

Crossroads, Inc. ("Crossroads") is the owner of the approximate 3-acre parcel located at 244 North Extension Road within the City of Mesa ("City"), also known as Maricopa County Assessor's Parcel Number 135-55-013 ("Property") as shown on the Aerial Map below.

Aerial Map

This Special Use Permit (SUP) request is submitted concurrently with the Council Use Permit (CUP) application (ZON 18-00361) filed on April 30, 2018, for a proposed Social Service Facility. Crossroads is proposing to operate their seventh – and second female-only – residential inpatient behavioral health care treatment facility on the Property ("Project").

The Property is zoned RM-2 Multiple Residence (Ordinance No. 3250, Z96-73) and subject to a Special Use Permit (SUP) for an assisted living facility approved in 1996 (ZA96-142). The Mesa 2040 General Plan ("General Plan") designates the Property as Neighborhood Suburban land use. The Project is consistent with the General Plan and the proposed use is permitted in the RM-2 district with approval of a CUP.