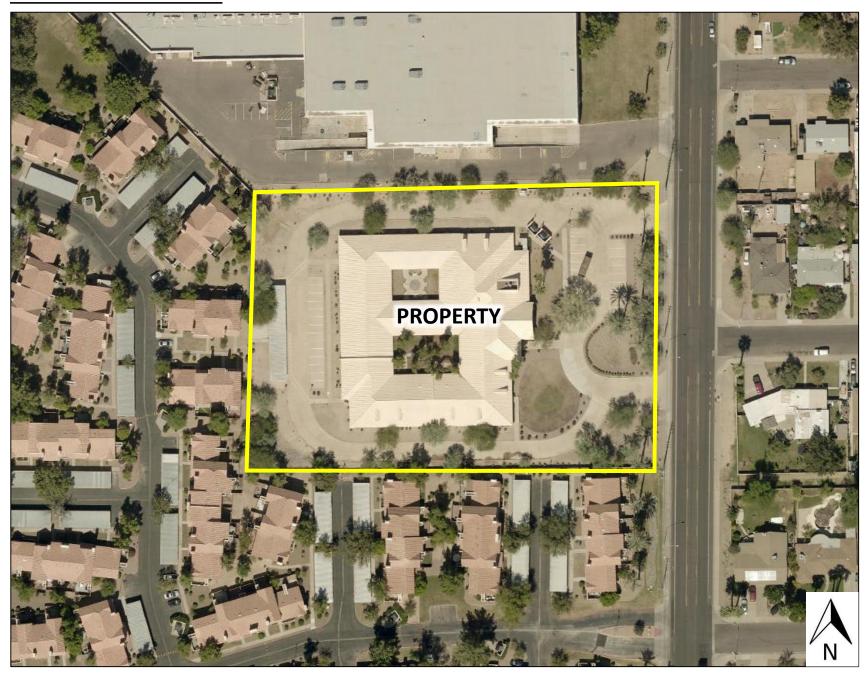

#### Introduction

Crossroads, Inc. ("Crossroads") is the owner of the approximate 3 acres of property located at 244 North Extension Road within the City of Mesa ("City"), also known as Maricopa County Assessor's Parcel Number 135-55-013 ("Property") as shown on the below <u>Aerial Map</u>.

The Property has operated as an assisted living facility for more than 20 years up until Crossroads acquired it earlier this year. The Property is improved with a 32,017 square-foot single-story building, landscaping, large fully-enclosed courtyards, parking, and other associated site improvements. The Property is fully fenced, including block walls along the north, south, and west property lines and a wrought iron fence along the east property line adjacent to Extension Road. Access to the Property is provided via two gated driveways from Extension Road. Gates will be generally locked from 10 PM to 5 AM daily. An internal drive aisle provides vehicular access around the perimeter of the building with parking provided in the front and rear of the building. No exterior building or other site improvements requiring Site Plan, Design Review, and/or Substantial Conformance Improvement Permit (SCIP) approval are proposed.

The Property has operated as an assisted living facility for more than 20 years up until Crossroads acquired it earlier this year. The Property is improved with a 32,017 square-foot single-story building, landscaping, large fully-enclosed courtyards, 45 parking spaces, and other associated site improvements. The Property is fully fenced, including block walls along the north, south, and west property lines and a wrought iron fence along the east property line adjacent to Extension Road. Access to the Property is provided via two gated driveways from Extension Road. Gates will be generally locked from 10 PM to 5 AM daily. An internal drive aisle provides vehicular access around the perimeter of the building with parking provided in the front and rear of the building.