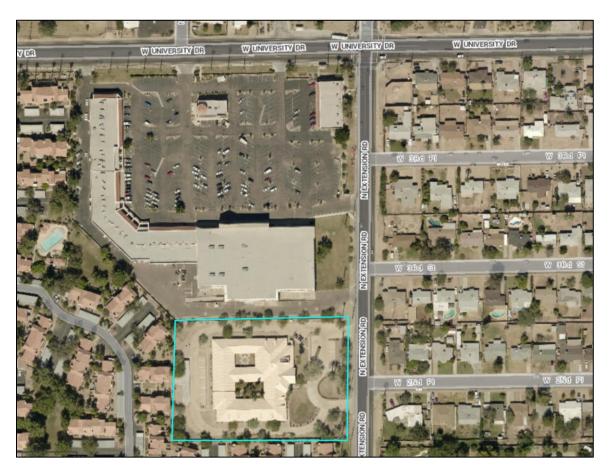

#### Introduction

Crossroads, Inc. ("Crossroads") is the owner of the approximate 3 acres of property located at 244 North Extension Road within the City of Mesa ("City"), also known as Maricopa County Assessor's Parcel Number 135-55-013 ("Property") as shown on the below <u>Aerial Map</u>.

#### **Property Overview**

The Property is located approximately 700 feet south of the southwest corner of Extension Road and University Drive. The Property is zoned RM-2 Multiple Residence (Ordinance No. 3250, Z96-73) and subject to a Special Use Permit (SUP) for an assisted living facility approved in 1996 (ZA96-142). The Mesa 2040 General Plan ("General Plan") designates the Property as Neighborhood Suburban land use, which allows for a mix of residential uses and densities as well as limited commercial and services uses.

Surrounding properties include a nearly 9-acre commercial/retail center to the north zoned Limited Commercial, existing single-residences to the east across Extension Road zoned RS-6 Single Residence, and condominiums (multiple-residences) to the south and west zoned RM-2.