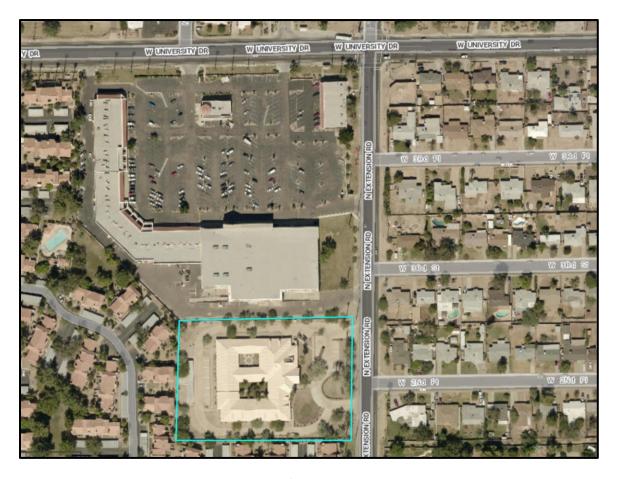

#### Introduction

Crossroads, Inc. ("Crossroads") is the owner of the approximate 3 acres of property located at 244 North Extension Road within the City of Mesa ("City"), also known as Maricopa County Assessor's Parcel Number 135-55-013 ("Property") as shown on the below <u>Aerial Map</u>.

#### **Property Overview**

The Property is located approximately 700 feet south of the southwest corner of Extension Road and University Drive. The Property is zoned RM-2 Multiple Residence (Ordinance No. 3250, Z96-73) and subject to a Special Use Permit (SUP) for an assisted living facility approved in 1996 (ZA96-142). The Mesa 2040 General Plan ("General Plan") designates the Property as Neighborhood Suburban land use, which allows for a mix of residential uses and densities as well as limited commercial and services uses.

The Property has operated as an assisted living facility for more than 20 years up until Crossroads acquired it earlier this year. The Property is improved with a 32,017 square-foot single-story building, landscaping, large fully-enclosed courtyards, parking, and other associated site improvements. The Property is fully fenced, including block walls along the north, south, and west property lines and a wrought iron fence along the east property line adjacent to Extension Road. Access to the Property is provided via two gated driveways from Extension Road. Gates will be generally locked from 10 PM to 5 AM daily. An internal drive aisle provides vehicular access around the perimeter of the building with parking provided in the front and rear of the building. No exterior building or other site improvements requiring Site Plan, Design Review, and/or Substantial Conformance Improvement Permit (SCIP) approval are proposed.

Surrounding properties include a nearly 9-acre commercial/retail center to the north zoned Limited Commercial, existing single-residences to the east across Extension Road zoned RS-6 Single Residence, and condominiums (multiple-residences) to the south and west zoned RM-2.