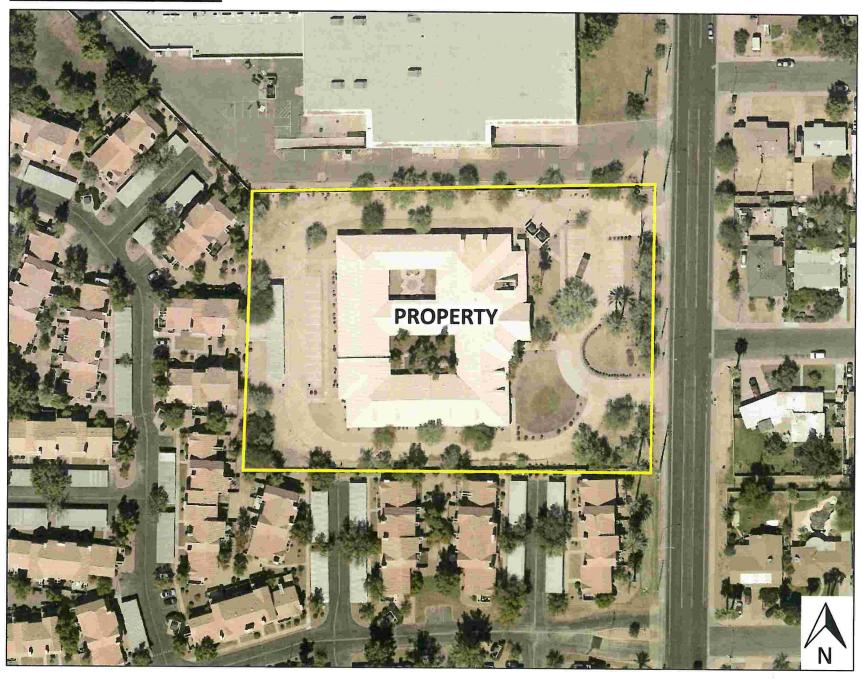

The Property has operated as an assisted living facility for more than 20 years up until Crossroads acquired it earlier this year. The Property is improved with a 32,017 square-foot single-story building, landscaping, large fully-enclosed courtyards, parking, and other associated site improvements. The Property is fully fenced, including block walls along the north, south, and west property lines and a wrought iron fence along the east property line adjacent to Extension Road. Access to the Property is provided via two gated driveways from Extension Road. Gates will be generally locked from 10 PM to 5 AM daily. An internal drive aisle provides vehicular access around the perimeter of the building with parking provided in the front and rear of the building. No exterior building or other site improvements requiring Site Plan, Design Review, and/or Substantial Conformance Improvement Permit (SCIP) approval are proposed.

Importantly, the existing building and site improvements have a residential appearance, including architecture, sizable setbacks, limited building height, abundant landscaping, fencing, appropriately located parking, and other perimeter improvements, consistent with the single-family residential character of the area to the east across Extension Road. No modifications are proposed to the exterior of the building or site that would alter the residential appearance or character of the Property.

The property is approximately 130,000 square feet (+/-3 acres) with a building footprint of approximately 32,000 square feet (25% lot coverage). The remaining lot area, approximately 98,000 square feet, is comprised of vehicular driveways, parking, and landscaped yards and courtyards. The usable on-site open space, therefore, exceeds the minimum 30 s.f./bed requirement, and because the site is fully fenced and gated, the proposed facility complies with this criteria.