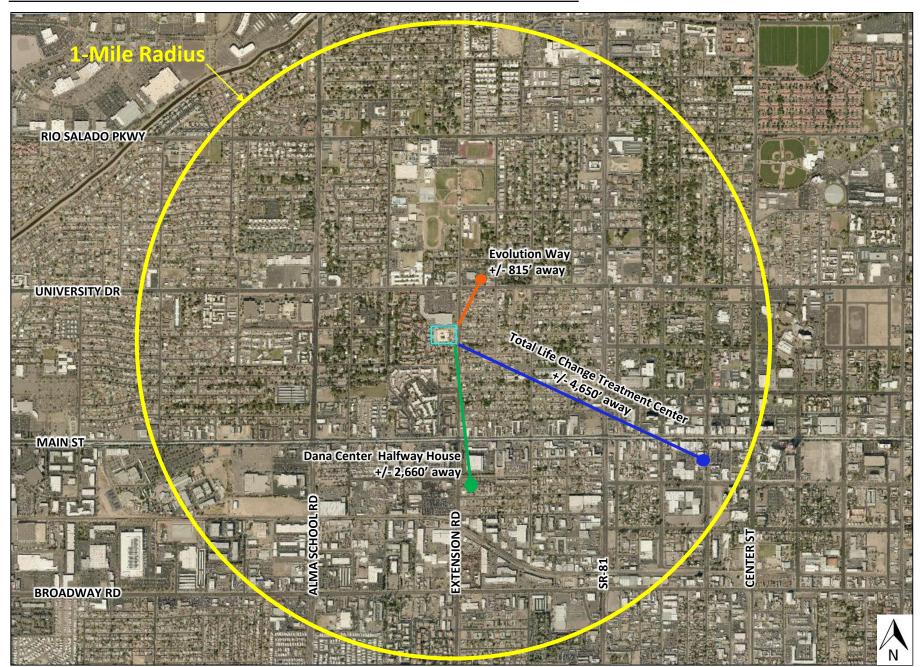

There are no other similar female-only facilities within one mile of the Property. Existing social service facilities that do exist in the vicinity are depicted on the **Other Social Service Facilities Maps** provided at <u>Tab A</u>. There is a significant number of women suffering from SUD who have no access to treatment and/or are

There are no other female-only inpatient residential SUD treatment facilities within one mile of the Property. In fact, the nearest female-only facility is the Women's Treatment Facility of Arizona located more than one mile beyond the proposed Social Services Facility. (See Tab A – Other Social Service Facilities Maps) Existing Social Service Facilities that do exist in the vicinity of the Proposed Facility include the following:

- a) Evolution Way, an outpatient treatment facility located at 724 West University Drive approximately 800 feet northeast of the Property across University Drive, performs assessments and diagnosis, in-take appointments, and short-term outpatient detoxification.
- b) Total Life Change Treatment Center, an outpatient treatment facility located at 32 South MacDonald Street, nearly 1-mile southeast of the Property. This facility is a religious-based treatment center offering short and long-term treatments for adults dealing with alcohol and drug abuse.
- c) Dana Center Halfway House, located more than ½-mile south of the Property, is a religious-based halfway house/facility providing counseling and transitional housing for recovering substance abusers.