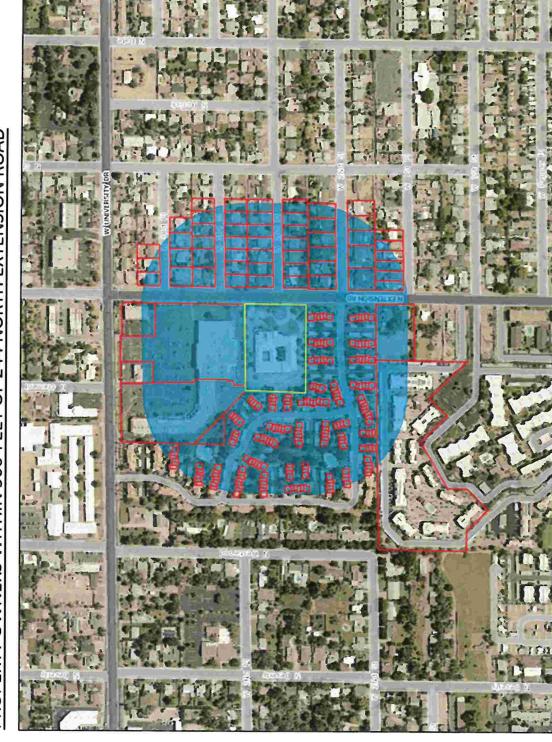

#### **Notification**

Property owners within 500 feet, according to current Maricopa County Assessor tax rolls, should receive notification of the Application. (See attached list of addresses and map showing radius of property owners.) These property owners will be notified of the Application through an informational notification mailing that will include a general description of the Application and an invitation to a neighborhood meeting. The informational notification mailing will be sent a minimum 7 days before the neighborhood meeting by first-class mail. (See attached copy of the notification letter.)

# Map - Property Owners Within 500 Feet