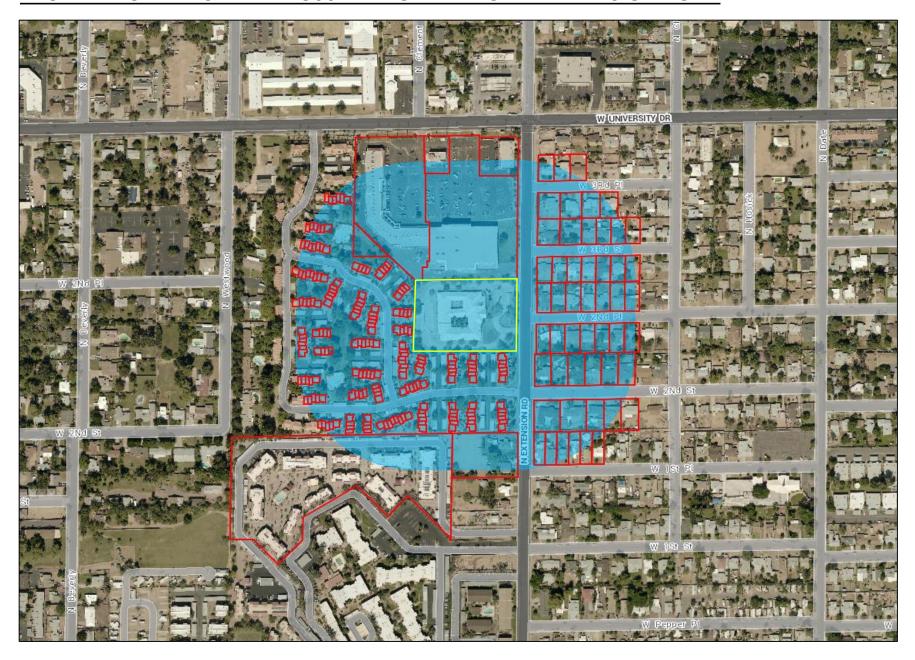

#### Introduction

Crossroads, Inc. ("Crossroads") is the owner of the approximate 3 acres of property located at 244 North Extension Road within the City of Mesa ("City"), also known as Maricopa County Assessor's Parcel Number 135-55-013 ("Property") as shown on the below <u>Aerial Map</u>.

#### **Property Overview**

The Property is located approximately 700 feet south of the southwest corner of Extension Road and University Drive. The Property is zoned RM-2 Multiple Residence (Ordinance No. 3250, Z96-73) and subject to a Special Use Permit (SUP) for an assisted living facility approved in 1996 (ZA96-142). The Mesa 2040 General Plan ("General Plan") designates the Property as Neighborhood Suburban land use, which allows for a mix of residential uses and densities as well as limited commercial and services uses.

Surrounding properties include a nearly 9-acre commercial/retail center to the north zoned Limited Commercial, existing single-residences to the east across Extension Road zoned RS-6 Single Residence, and condominiums (multiple-residences) to the south and west zoned RM-2.

There are no other similar female-only facilities within one mile of the Property. Existing social service facilities that do exist in the vicinity are depicted on the **Other Social Service Facilities Maps** provided at <u>Tab A</u>. There is a significant number of women suffering from SUD who have no access to treatment and/or are

There are no other female-only inpatient residential SUD treatment facilities within one mile of the Property. In fact, the nearest female-only facility is the Women's Treatment Facility of Arizona located more than one mile beyond the proposed Social Services Facility. (See Tab A – Other Social Service Facilities Maps) Existing Social Service Facilities that do exist in the vicinity of the Proposed Facility include the following:

- a) Evolution Way, an outpatient treatment facility located at 724 West University Drive approximately 800 feet northeast of the Property across University Drive, performs assessments and diagnosis, in-take appointments, and short-term outpatient detoxification.
- b) Total Life Change Treatment Center, an outpatient treatment facility located at 32 South MacDonald Street, nearly 1-mile southeast of the Property. This facility is a religious-based treatment center offering short and long-term treatments for adults dealing with alcohol and drug abuse.
- c) Dana Center Halfway House, located more than ½-mile south of the Property, is a religious-based halfway house/facility providing counseling and transitional housing for recovering substance abusers.

There are no other female-only residential SUD treatment facilities within one-mile of the Property. In fact, the nearest female-only facility is the Women's Treatment Facility of Arizona located more than 1-mile beyond the proposed Social Services Facility. Existing social service facilities that do exist in the vicinity of the Proposed Facility include the following:

a) Evolution Way, an outpatient treatment facility located at 724 West University Drive approximately 800 feet northeast of the Property across University Drive, performs

Crossroads, Inc. – 244 North Extension Road CUP & SUP Case No. ZON 18-00361

July 30, 2018

assessments and diagnosis, in-take appointments, and short-term outpatient detoxification.

- b) Total Life Change Treatment Center, an outpatient treatment facility located at 32 South MacDonald Street, nearly 1-mile southeast of the Property. This facility is a religious-based treatment center offering short and long-term treatments for adults dealing with alcohol and drug abuse.
- c) Dana Center Halfway House, located more than ½-mile south of the Property, is a religious-based halfway house/facility providing counseling and transitional housing for recovering substance abusers.