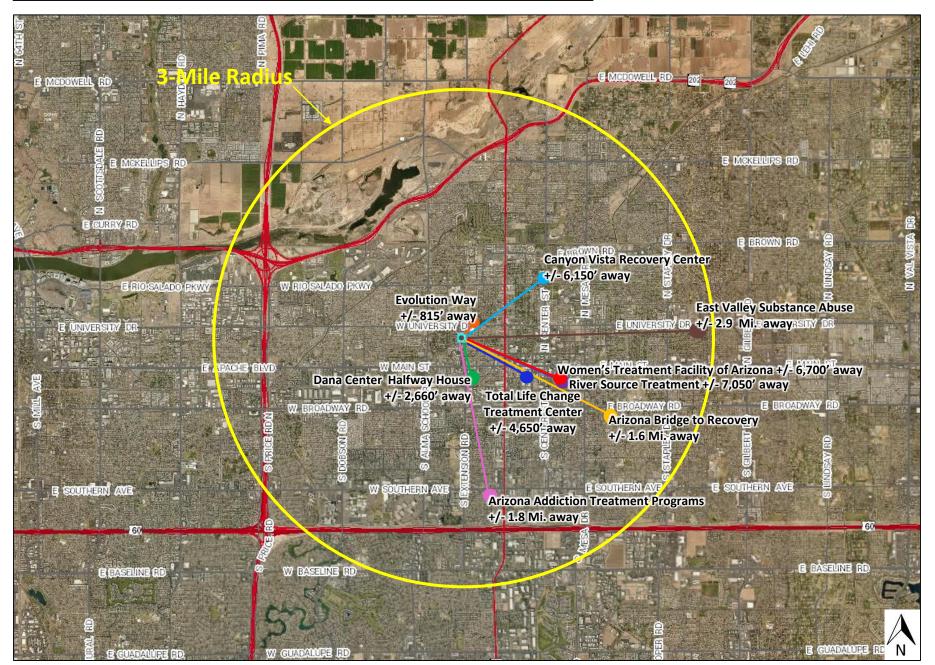

ial conformance with all current City Development Standards, including, but not limited to, landscaping, parking, screen walls, signage, and design guidelines.

**Response: Complies.** No exterior building or other site improvements requiring Site Plan, Design Review, and/or SCIP approval are proposed. A Special Use Permit has been submitted for concurrent review of a request for parking modification.

\*\*\*

This Application to operate a Social Service Facility at 244 North Extension Road complies with all applicable approval criteria in the City Code and will provide for much needed inpatient behavioral health care treatment for women in Mesa and the greater Phoenix area.

# TAB A - OTHER SUD TREATMENT FACILITIES WITHIN 1-MILE



# TAB A – OTHER SUD TREATMENT FACILITIES WITHIN 3-MILES



# Tab B – Emergency Plans and Procedures

Crossroads, Inc. – 244 North Extension Road

Pro Submittal Case No.: PRS18, 00190

Pre-Submittal Case No.: PRS18-00190 April 30, 2018

#### **Emergency Plans and Procedures**

PURPOSE: To establish Crossroads' official position on emergency plans and procedures and to assign specific responsibility for implementation of the policy.

POLICY: As part of its commitment to providing a healthy and safe environment for residents, employees, and visitors, it is policy that emergency plans and procedures will be developed and implemented to address a variety of emergency situations.

PROCEDURE: The following general guidelines and procedures for emergencies apply at all Crossroads facilities:

#### 1. Workplace Threats/Violence

- a. Threats/ Violence