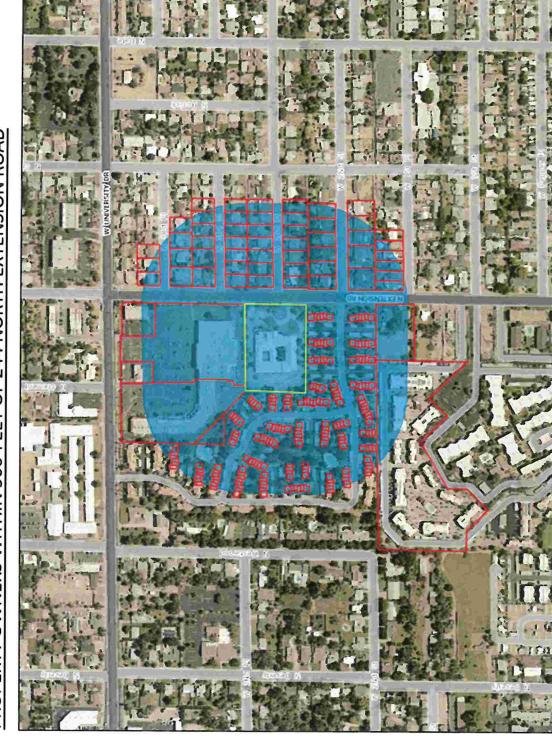

## **Notification**

Property owners within 500 feet, according to current Maricopa County Assessor tax rolls, should receive notification of the Application. (See attached list of addresses and map showing radius of property owners.) These property owners will be notified of the Application through an informational notification mailing that will include a general description of the Application and an invitation to a neighborhood meeting. The informational notification mailing will be sent a minimum 7 days before the neighborhood meeting by first-class mail. (See attached copy of the notification letter.)

## Map - Property Owners Within 500 Feet