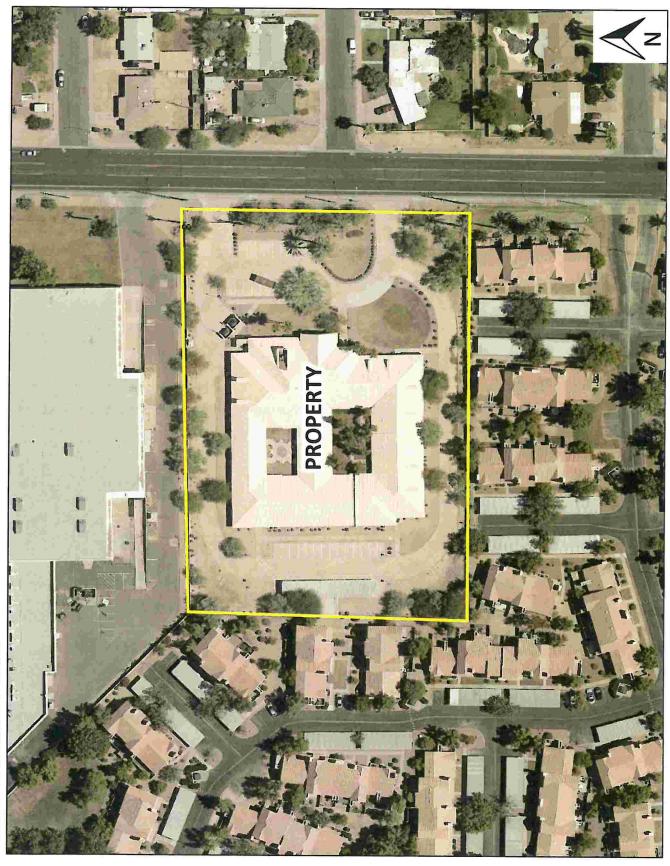

## NEIGHBORHOOD OPEN HOUSE MEETING NOTIFICATION

Dear Property Owner, Resident, or Interested Citizen:

We represent Crossroads, Inc. ("Crossroads"), the owner of the approximately 3 acres of property located at 244 North Extension Road ("Property") as shown on the enclosed <u>Aerial Map</u>. Crossroads is a State of Arizona licensed non-profit residential and outpatient behavioral healthcare treatment provider that has been offering an array of clinical, educational, and community-based programs to the Valley for nearly 60-years. Crossroads currently operates six different facilities throughout metro-Phoenix helping men and women affected by Substance Use Disorder ("SUD"). As the City of Mesa has grown to be the third largest city in the State and as the greater Phoenix area becomes one of the largest cities in the United States, the need for social service facilities to help those affected by SUD has grown. Crossroads is the largest organization of its kind in the southwest that serves this much-underserved population.

Sincerely, GAMMAGE & BURNHAM

By

Lindsay C. Schube

Schibe

LCS Enclosure

**AERIAL PHOTOGRAPH** 