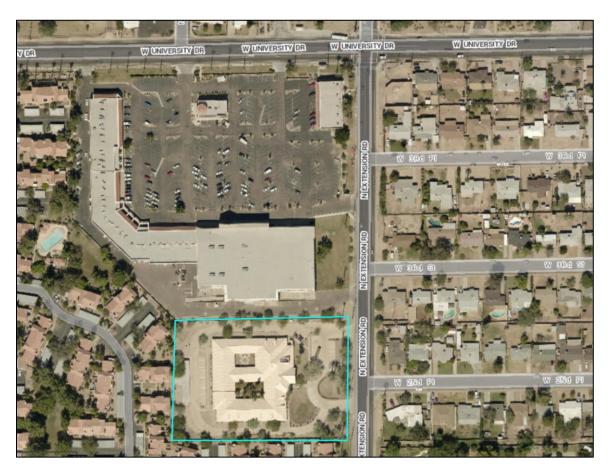

#### Introduction

Crossroads, Inc. ("Crossroads") is the owner of the approximate 3-acres of property located at 244 North Extension Road within the City of Mesa ("City"), also known as Maricopa County Assessor Parcel Number 135-55-013 ("Property") as shown on the below <u>Aerial Map</u>. This Citizen Participation Plan is submitted concurrently with a Council Use Permit application ("Application") to allow a Social Service Facility on the Property.

Aerial Map