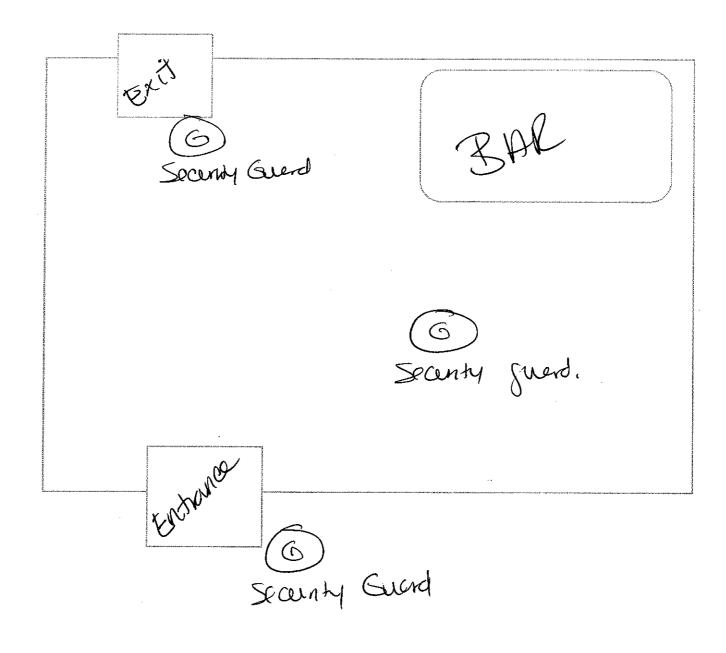

| Check all that apply:                                                                                                                                                                                                                                                                                                                                                                                                                                                                                                                                                                                                                                                                                                                                                                                                                                                                                                                                                                                                                                                                                                                                                                                                                                                                                                                                                                                                                                                                                                                                                                                                                                                                                                                                                                                                                                                                                                                                                                                                                                                                                                          |                                                                                                                                                                                      |
|--------------------------------------------------------------------------------------------------------------------------------------------------------------------------------------------------------------------------------------------------------------------------------------------------------------------------------------------------------------------------------------------------------------------------------------------------------------------------------------------------------------------------------------------------------------------------------------------------------------------------------------------------------------------------------------------------------------------------------------------------------------------------------------------------------------------------------------------------------------------------------------------------------------------------------------------------------------------------------------------------------------------------------------------------------------------------------------------------------------------------------------------------------------------------------------------------------------------------------------------------------------------------------------------------------------------------------------------------------------------------------------------------------------------------------------------------------------------------------------------------------------------------------------------------------------------------------------------------------------------------------------------------------------------------------------------------------------------------------------------------------------------------------------------------------------------------------------------------------------------------------------------------------------------------------------------------------------------------------------------------------------------------------------------------------------------------------------------------------------------------------|--------------------------------------------------------------------------------------------------------------------------------------------------------------------------------------|
| Free/Host Alcohol                                                                                                                                                                                                                                                                                                                                                                                                                                                                                                                                                                                                                                                                                                                                                                                                                                                                                                                                                                                                                                                                                                                                                                                                                                                                                                                                                                                                                                                                                                                                                                                                                                                                                                                                                                                                                                                                                                                                                                                                                                                                                                              | Beer                                                                                                                                                                                 |
| ☐ Alcohol Sales                                                                                                                                                                                                                                                                                                                                                                                                                                                                                                                                                                                                                                                                                                                                                                                                                                                                                                                                                                                                                                                                                                                                                                                                                                                                                                                                                                                                                                                                                                                                                                                                                                                                                                                                                                                                                                                                                                                                                                                                                                                                                                                | Beer and Wine                                                                                                                                                                        |
| ☐ Host and Sale Alcohol                                                                                                                                                                                                                                                                                                                                                                                                                                                                                                                                                                                                                                                                                                                                                                                                                                                                                                                                                                                                                                                                                                                                                                                                                                                                                                                                                                                                                                                                                                                                                                                                                                                                                                                                                                                                                                                                                                                                                                                                                                                                                                        | ☐ Beer, Wine and Distilled Spirits                                                                                                                                                   |
| Do you plan to secure a:                                                                                                                                                                                                                                                                                                                                                                                                                                                                                                                                                                                                                                                                                                                                                                                                                                                                                                                                                                                                                                                                                                                                                                                                                                                                                                                                                                                                                                                                                                                                                                                                                                                                                                                                                                                                                                                                                                                                                                                                                                                                                                       |                                                                                                                                                                                      |
| Council. After city approval, your application must be su                                                                                                                                                                                                                                                                                                                                                                                                                                                                                                                                                                                                                                                                                                                                                                                                                                                                                                                                                                                                                                                                                                                                                                                                                                                                                                                                                                                                                                                                                                                                                                                                                                                                                                                                                                                                                                                                                                                                                                                                                                                                      | Liquor License fee is \$25 and must be approved by the City bmitted to and approved by the State of Arizona. There are obtain this license. (Complete State of Arizona Special Event |
| OR                                                                                                                                                                                                                                                                                                                                                                                                                                                                                                                                                                                                                                                                                                                                                                                                                                                                                                                                                                                                                                                                                                                                                                                                                                                                                                                                                                                                                                                                                                                                                                                                                                                                                                                                                                                                                                                                                                                                                                                                                                                                                                                             |                                                                                                                                                                                      |
| Extension of Premises License - There is no fee in liquor license is already in affect and you want to extend Extension of Premises Application and site plan.)                                                                                                                                                                                                                                                                                                                                                                                                                                                                                                                                                                                                                                                                                                                                                                                                                                                                                                                                                                                                                                                                                                                                                                                                                                                                                                                                                                                                                                                                                                                                                                                                                                                                                                                                                                                                                                                                                                                                                                | nvolved with the Extension of Premises. This is allowed when a the area where liquor is sold. (Complete State of Arizona                                                             |
| Please describe your security plan to ensure the safe sale  3 Volunteer Security Guara                                                                                                                                                                                                                                                                                                                                                                                                                                                                                                                                                                                                                                                                                                                                                                                                                                                                                                                                                                                                                                                                                                                                                                                                                                                                                                                                                                                                                                                                                                                                                                                                                                                                                                                                                                                                                                                                                                                                                                                                                                         |                                                                                                                                                                                      |
| 1 Reaming                                                                                                                                                                                                                                                                                                                                                                                                                                                                                                                                                                                                                                                                                                                                                                                                                                                                                                                                                                                                                                                                                                                                                                                                                                                                                                                                                                                                                                                                                                                                                                                                                                                                                                                                                                                                                                                                                                                                                                                                                                                                                                                      | <i>1</i>                                                                                                                                                                             |
|                                                                                                                                                                                                                                                                                                                                                                                                                                                                                                                                                                                                                                                                                                                                                                                                                                                                                                                                                                                                                                                                                                                                                                                                                                                                                                                                                                                                                                                                                                                                                                                                                                                                                                                                                                                                                                                                                                                                                                                                                                                                                                                                |                                                                                                                                                                                      |
| If applying for a Special Event Liquor License the f                                                                                                                                                                                                                                                                                                                                                                                                                                                                                                                                                                                                                                                                                                                                                                                                                                                                                                                                                                                                                                                                                                                                                                                                                                                                                                                                                                                                                                                                                                                                                                                                                                                                                                                                                                                                                                                                                                                                                                                                                                                                           | ollowing must be provided:                                                                                                                                                           |
|                                                                                                                                                                                                                                                                                                                                                                                                                                                                                                                                                                                                                                                                                                                                                                                                                                                                                                                                                                                                                                                                                                                                                                                                                                                                                                                                                                                                                                                                                                                                                                                                                                                                                                                                                                                                                                                                                                                                                                                                                                                                                                                                |                                                                                                                                                                                      |
| Real Change International 1<br>Charity's or Organization's Name                                                                                                                                                                                                                                                                                                                                                                                                                                                                                                                                                                                                                                                                                                                                                                                                                                                                                                                                                                                                                                                                                                                                                                                                                                                                                                                                                                                                                                                                                                                                                                                                                                                                                                                                                                                                                                                                                                                                                                                                                                                                | Management Group 82-3199846                                                                                                                                                          |
| Real Change International 1<br>Charity's or Organization's Hame<br>Lou anna Faine                                                                                                                                                                                                                                                                                                                                                                                                                                                                                                                                                                                                                                                                                                                                                                                                                                                                                                                                                                                                                                                                                                                                                                                                                                                                                                                                                                                                                                                                                                                                                                                                                                                                                                                                                                                                                                                                                                                                                                                                                                              | Management Group 82-3199846 President 501 (C)# REDACTED                                                                                                                              |
| Real Change International 1<br>Charity's or Organization's Name                                                                                                                                                                                                                                                                                                                                                                                                                                                                                                                                                                                                                                                                                                                                                                                                                                                                                                                                                                                                                                                                                                                                                                                                                                                                                                                                                                                                                                                                                                                                                                                                                                                                                                                                                                                                                                                                                                                                                                                                                                                                | Management Group 82-3199846                                                                                                                                                          |
| Real Change International 1 Charity's or Organization's Name Louanna Faine Name of Coptact at Charity/Organization                                                                                                                                                                                                                                                                                                                                                                                                                                                                                                                                                                                                                                                                                                                                                                                                                                                                                                                                                                                                                                                                                                                                                                                                                                                                                                                                                                                                                                                                                                                                                                                                                                                                                                                                                                                                                                                                                                                                                                                                             | Management Group F2-3199846  President REDACTED  Title with Organization Phone Number                                                                                                |
| Real Change International 1 Charity's or Organization's Name Louanna Faine Name of Contact at Charity/Organization Rod Smith                                                                                                                                                                                                                                                                                                                                                                                                                                                                                                                                                                                                                                                                                                                                                                                                                                                                                                                                                                                                                                                                                                                                                                                                                                                                                                                                                                                                                                                                                                                                                                                                                                                                                                                                                                                                                                                                                                                                                                                                   | Management Group F2-3199846  President REDACTED  Title with Organization Phone Number REDACTED                                                                                       |
| Real Change International I Charity's or Organization's Illame Louanna Faine Name of Contact at Charity/Organization Rod Smith On-Site Agent Responsible for Liquor                                                                                                                                                                                                                                                                                                                                                                                                                                                                                                                                                                                                                                                                                                                                                                                                                                                                                                                                                                                                                                                                                                                                                                                                                                                                                                                                                                                                                                                                                                                                                                                                                                                                                                                                                                                                                                                                                                                                                            | Management Group F2-3199846  President REDACTED  Title with Organization Phone Number REDACTED                                                                                       |
| Real Change International I Charity's or Organization's Illame Louanna Faine Name of Contact at Charity/Organization Rod Smith On-Site Agent Responsible for Liquor                                                                                                                                                                                                                                                                                                                                                                                                                                                                                                                                                                                                                                                                                                                                                                                                                                                                                                                                                                                                                                                                                                                                                                                                                                                                                                                                                                                                                                                                                                                                                                                                                                                                                                                                                                                                                                                                                                                                                            | Management Group F2-3199846  President REDACTED  Title with Organization Phone Number REDACTED                                                                                       |
| Real Change International I Charity's or Organization's Illame Lou anna Faine Name of Contact at Charity/Organization Rod Smith On-Site Agent Responsible for Liquor How will attendees over the age of 21 be identified?  Pure 10 at box                                                                                                                                                                                                                                                                                                                                                                                                                                                                                                                                                                                                                                                                                                                                                                                                                                                                                                                                                                                                                                                                                                                                                                                                                                                                                                                                                                                                                                                                                                                                                                                                                                                                                                                                                                                                                                                                                      | Management Group F2-3199846  President REDACTED  Title with Organization Phone Number REDACTED                                                                                       |
| Real Change International Marity's or Organization's flame Lou anna Faine Name of Contact at Charity/Organization Con-Site Agent Responsible for Liquor How will attendees over the age of 21 be identified?  What controls will be used to keep attendees under the age of Scarly Start Controls will be used to keep attendees under the age of Scarly Start Controls will be used to keep attendees under the age of Scarly Start Controls will be used to keep attendees under the age of Scarly Start Controls will be used to keep attendees under the age of Scarly Start Controls will be used to keep attendees under the age of Scarly Start Controls will be used to keep attendees under the age of Scarly Start Controls will be used to keep attendees under the age of Scarly Start Controls will be used to keep attendees under the age of Scarly Start Controls will be used to keep attendees under the age of Scarly Start Controls will be used to keep attendees under the age of Scarly Start Controls will be used to keep attendees under the age of Scarly Start Controls will be used to keep attendees under the age of Scarly Start Controls will be used to keep attendees under the age of Scarly Start Controls will be used to keep attendees under the age of Scarly Start Controls will be used to keep attendees under the age of Scarly Start Controls will be used to keep attendees under the age of Scarly Start Controls will be used to keep attendees under the scarly Scarly Start Controls will be used to keep attendees under the scarly Scarly Start Controls will be used to keep attendees under the scarly Scarly Start Controls will be used to keep attendees under the scarly Scarly Start Controls will be used to keep attendees under the scarly Scarly Start Controls will be used to keep attendees under the scarly Scarly Start Controls will be used to keep attendees under the scarly Scarly Start Controls will be used to keep attended to the scarly Start Controls will be used to keep attended to the scarly Start Controls will be used to keep attende | Management Group F2-3199846  President REDACTED  Title with Organization Phone Number REDACTED  1 went only 1 d at door  ge of 21 from obtaining alcohol at the event? 21+ Event     |
| Real Change International I Charity's or Organization's Illame Lou anna Faine Name of Contact at Charity/Organization Zou Smith On-Site Agent Responsible for Liquor How will attendees over the age of 21 be identified?  What controls will be used to keep attendees under the age                                                                                                                                                                                                                                                                                                                                                                                                                                                                                                                                                                                                                                                                                                                                                                                                                                                                                                                                                                                                                                                                                                                                                                                                                                                                                                                                                                                                                                                                                                                                                                                                                                                                                                                                                                                                                                          | Management Group F2-3199846  President REDACTED  Title with Organization Phone Number REDACTED  1 went only 1 d at door  ge of 21 from obtaining alcohol at the event? 21+ Event     |