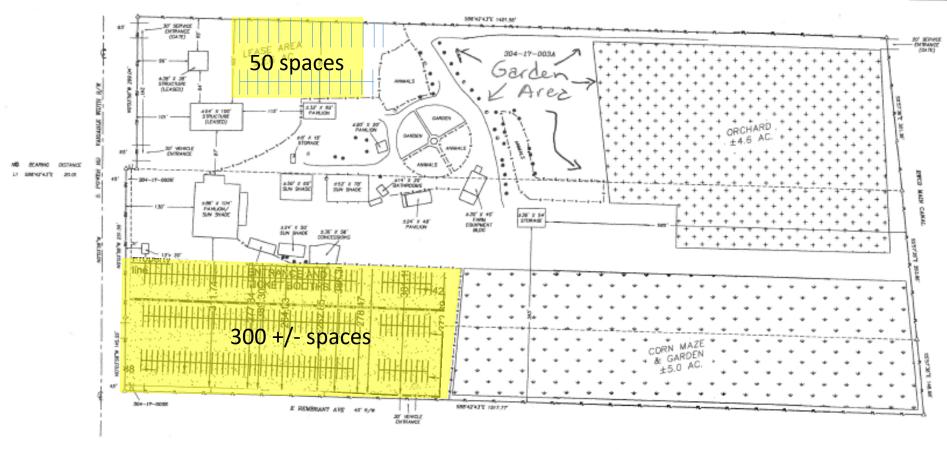

- ACAD 8/W ---- - MERGE PROPERTY LINES **Employee and Customer Parking** 

DWNER: VERTUCCIO FAMILY LIMITED PARTMERSHIP AND CONO MERTUCCIO

SITUS ADDRESS: 4011 S. POMETI RD, MESA, AZ 85212

APN(S): 304-17-003A 304-17-003H 304-17-003H 304-17-003K 304-77-003K