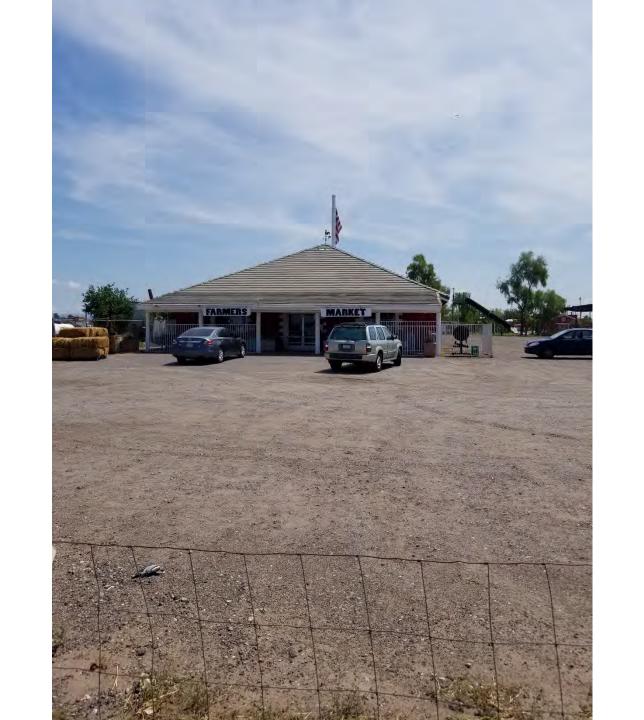

#### PRELIMINARY SITE PLAN

LOCATED IN

SW 1/4, SECTION 18, T.1S., R.7E.

OF THE GILA AND SALT RIVER BASE & MERIDIAN

MARICOPA COUNTY, ARIZONA

VICINITY MAP:

Signage