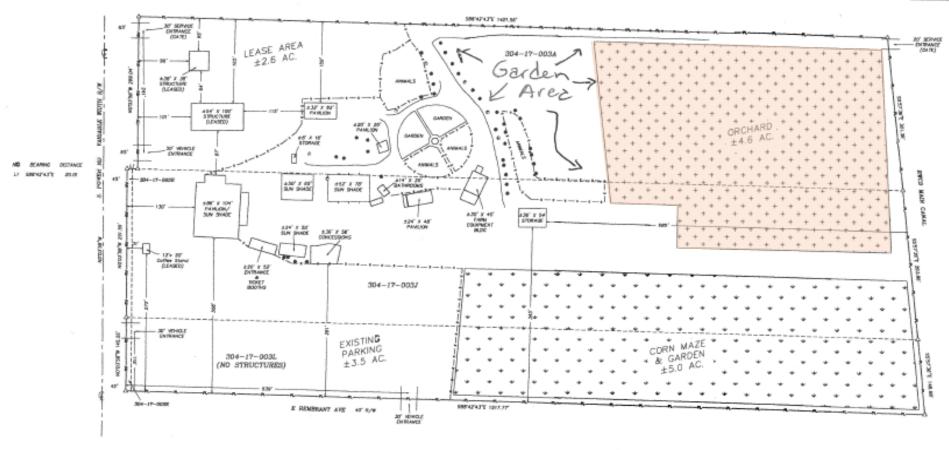

### "VERTUCCIO FARMS"

#### PRELIMINARY SITE PLAN

LOCATED IN

SW 1/4, SECTION 18, T.1S., R.7E.

OF THE GILA AND SALT RIVER BASE & MERIDIAN

MARICOPA COUNTY, ARIZONA

VICINITY MAP:

LEGEND:

A - COMPLIED PROPERTY CORNER

- A - - - - ERSTING FENCE - PROPERTY LINE

- ACAD R/W

---- - MERGE PROPERTY LINES

Farmers Market and Pottery
Sales Areas

SCALE: 1" = 60" DATE: MAY 2, 2018

COMO HERFUCCIO 4001 S. POMER PO MESA, AZ 8021Z DANCE: VERTUCCIO FAMILI' LINITED PARTMERSHIP AND CONO MERTUCCIO