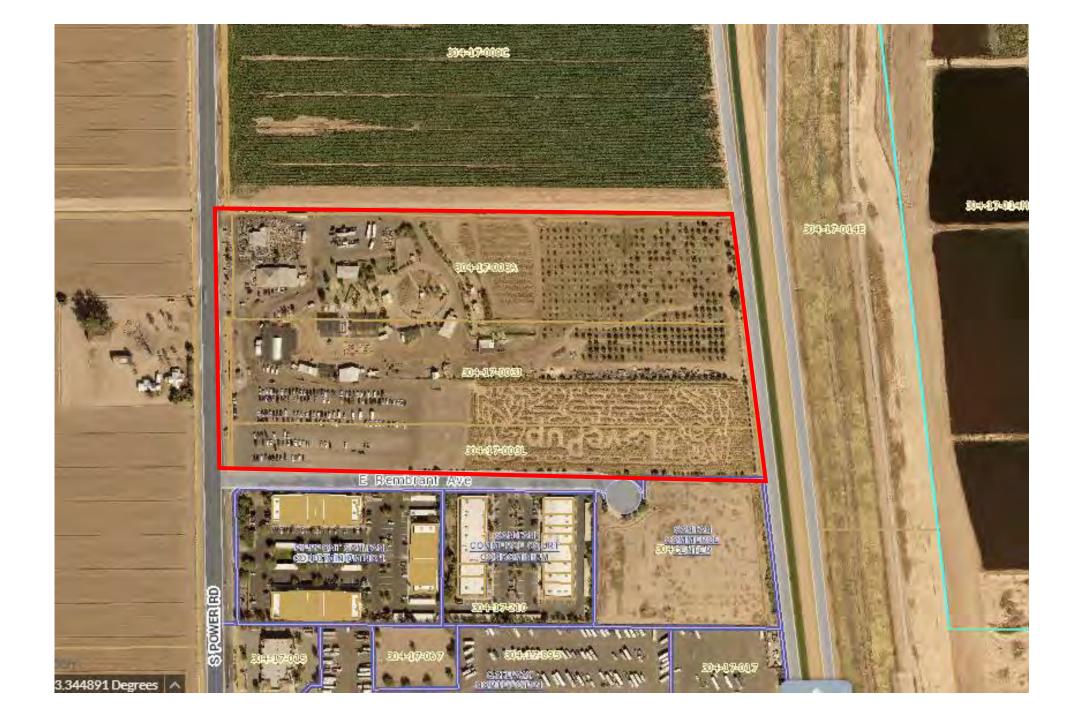

# "VERTUCCIO FARMS"

#### PRELIMINARY SITE PLAN

SW 1/4, SECTION 18, T.1S., R.7E. OF THE GILA AND SALT RIVER BASE & MERIDIAN MARICOPA COUNTY, ARIZONA

VICINITY MAP:

LEGEND:

A - COMPUTED PROPERTY CORNER

----- - DESTING FENCE

- PROPERTY LINE

- ACAD 8/W ---- - MERGE PROPERTY LINES **Employee and Customer Parking** 

DWNER: VERTUCCIO FAMILY LIMITED PARTMERSHIP AND CONO MERTUCCIO

SITUS ADDRESS: 4011 S. POMETI RD, MESA, AZ 85212

APN(S): 304-17-003A 304-17-003H 304-17-003H 304-17-003K 304-77-003K

### "VERTUCCIO FARMS"

#### PRELIMINARY SITE PLAN

LOCATED IN

\$\ \text{SW 1/4, SECTION 18, T.1S., R.7E.} \)

OF THE GILA AND SALT RIVER BASE & MERIDIAN MARICOPA COUNTY, ARIZONA

VICINITY MAP:

LEGEND:

A - COMPLIED PROPERTY CORNER

- A - - - - ERSTING FENCE - MOPERTY LINE

- ROAD R/W

---- - MERGE PROPERTY LINES

Site Circulation

SCALE: 1" = 60" DATE: MAY 2, 2018

CONO HERFUCCIO 4011 S. POWER PD MESA, AZ 80212 DWNER:

VERTUCCIO FAMILY LIMITED PARTMERSHIP AND CONO VERTUCCIO

SITUS ADDRESS: