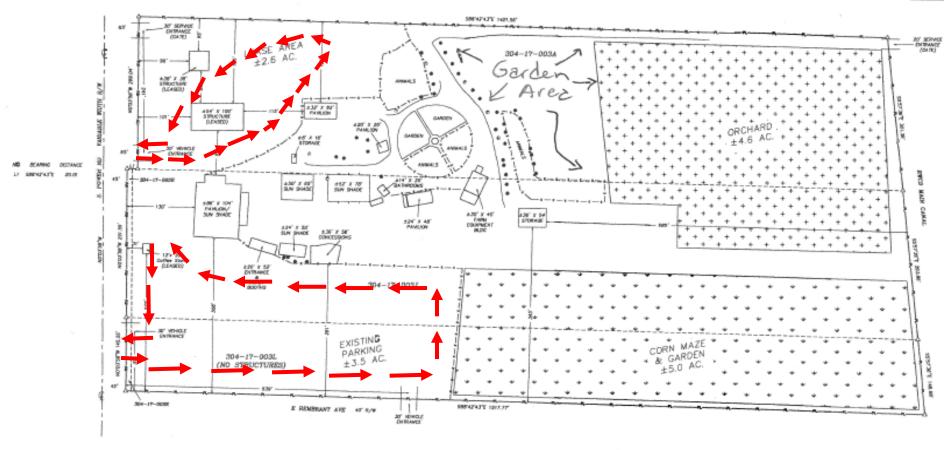

- ROAD R/W

---- - MERGE PROPERTY LINES

Site Circulation

SCALE: 1" = 60" DATE: MAY 2, 2018

CONO HERFUCCIO 4011 S. POWER PD MESA, AZ 80212 DWNER:

VERTUCCIO FAMILY LIMITED PARTMERSHIP AND CONO VERTUCCIO

SITUS ADDRESS: