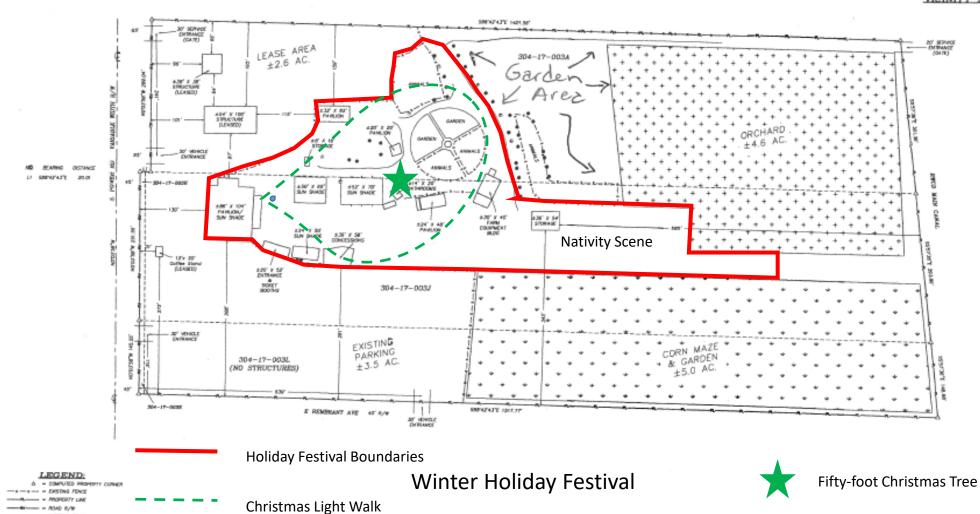

### "VERTUCCIO FARMS"

#### PRELIMINARY SITE PLAN

LOCATED IN

SW 1/4, SECTION 18, T.1S., R.7E.

OF THE GILA AND SALT RIVER BASE & MERIDIAN

MARICOPA COUNTY, ARIZONA

VICINITY MAP:

LEGEND:

A - COMPLIED PROPERTY CORNER

- A - - - - ERSTING FENCE - PROPERTY LINE

- ACAD R/W

---- - MERGE PROPERTY LINES

Farmers Market and Pottery
Sales Areas

SCALE: 1" = 60" DATE: MAY 2, 2018

COMO HERFUCCIO 4001 S. POMER PO MESA, AZ 8021Z DANCE: VERTUCCIO FAMILI' LINITED PARTMERSHIP AND CONO MERTUCCIO

SITUS ADDRESS: 4011 S. POMETI RD, MESA, AZ 85212

APN(S): 304-17-003A 304-17-003H 304-17-003H 304-17-003H 304-17-003H