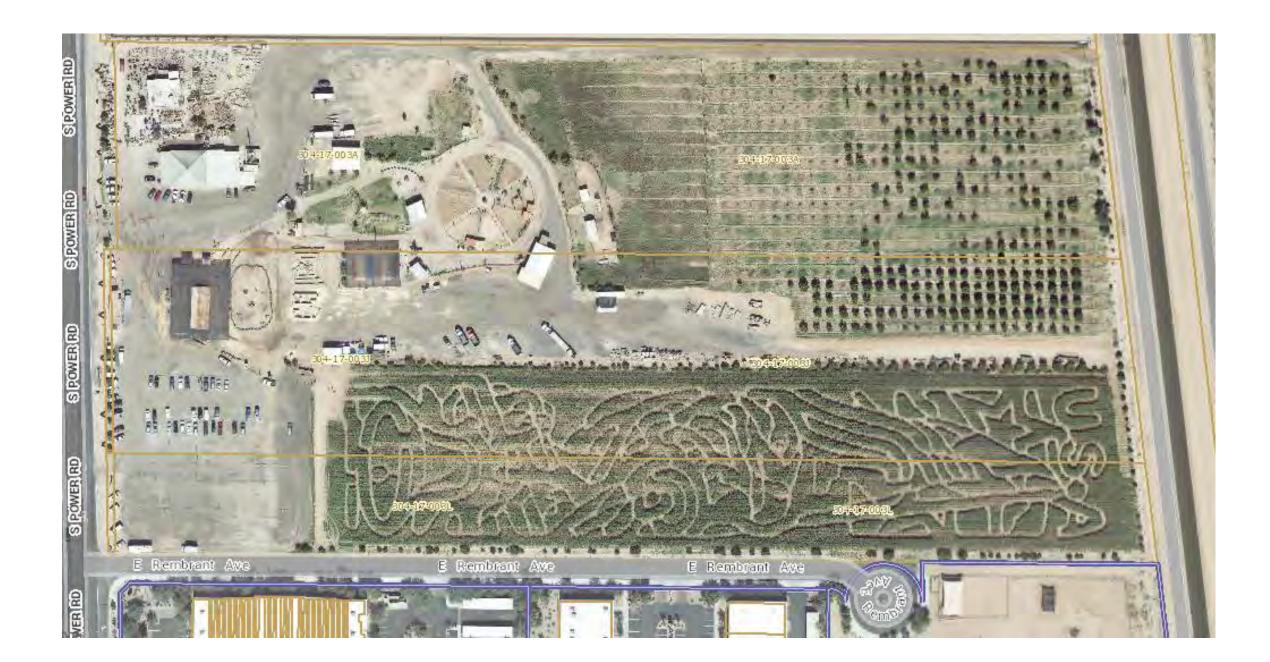

#### PRELIMINARY SITE PLAN

LOCATED IN

\$W 1/4, SECTION 18, T.1S., R.7E.

OF THE GILA AND SALT RIVER BASE & MERIDIAN

MARICOPA COUNTY, ARIZONA

VICINITY MAP:

-N-B. T. S.

SCALE: 1" = 60" DATE: MAY 2, 2018

COMO HERFUCCIO 4011 S. POWER PO MESA, AZ 80212 VERTUCCIO FAMILY LIMITED PARTMERSHIP AND CONO MERTUCCIO

SITUS ADDRESS: 40/1 S. POMETI RD, MESA, AZ 852/2

APM(S):

304-17-003H 304-17-003H 304-17-003H 304-17-003H

# "VERTUCCIO FARMS"

#### PRELIMINARY SITE PLAN

SW 1/4, SECTION 18, T.1S., R.7E. OF THE GILA AND SALT RIVER BASE & MERIDIAN MARICOPA COUNTY, ARIZONA

VICINITY MAP:

LEGEND:

A - COMPUTED PROPERTY CORNER

----- - DESTING FENCE

- PROPERTY LINE

- ACAD 8/W ---- - MERGE PROPERTY LINES **Employee and Customer Parking** 

DWNER: VERTUCCIO FAMILY LIMITED PARTMERSHIP AND CONO MERTUCCIO

SITUS ADDRESS: 4011 S. POMETI RD, MESA, AZ 85212

APN(S): 304-17-003A 304-17-003H 304-17-003H 304-17-003K 304-77-003K