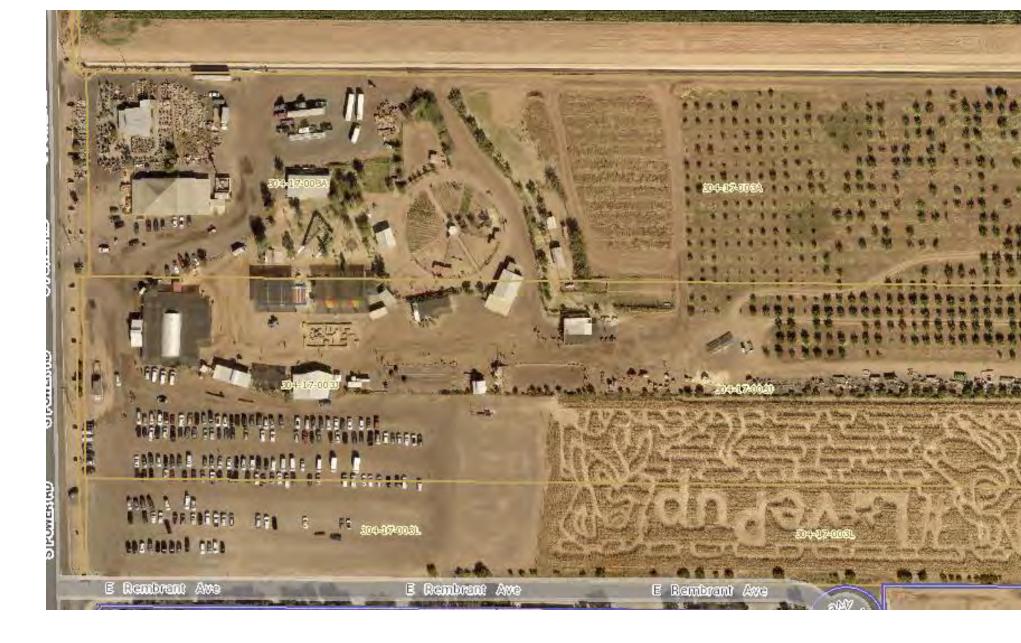

DIMER: VERTICEDS FAMILY LIMITED PARTIMENSHIP AND COND MENTIACOD SITUS ADDRESS: 4001 S. POMER RD, MESA, AZ 4351/2

> 304-17-003H 304-17-003H 304-17-003H 304-17-003K

APM(S):

## "VERTUCCIO FARMS"

### PRELIMINARY SITE PLAN

LOCATED IN

SW 1/4, SECTION 18, T.1S., R.7E.

OF THE GILA AND SALT RIVER BASE & MERIDIAN

MARICOPA COUNTY, ARIZONA

OWNER: VERTUCCIO FAMILI' LIMITED PARTMERSHIP AND CONO HERTILICOIO

SITUS ADDRESS: 4011 S. POMET RD, MESA, AZ 85212

APN(S): 304-17-903A 304-17-903N 304-17-903N 304-17-903N 394-77-903N

---- - MERGE PROPERTY LINES

"VERTUCCIO FARMS"