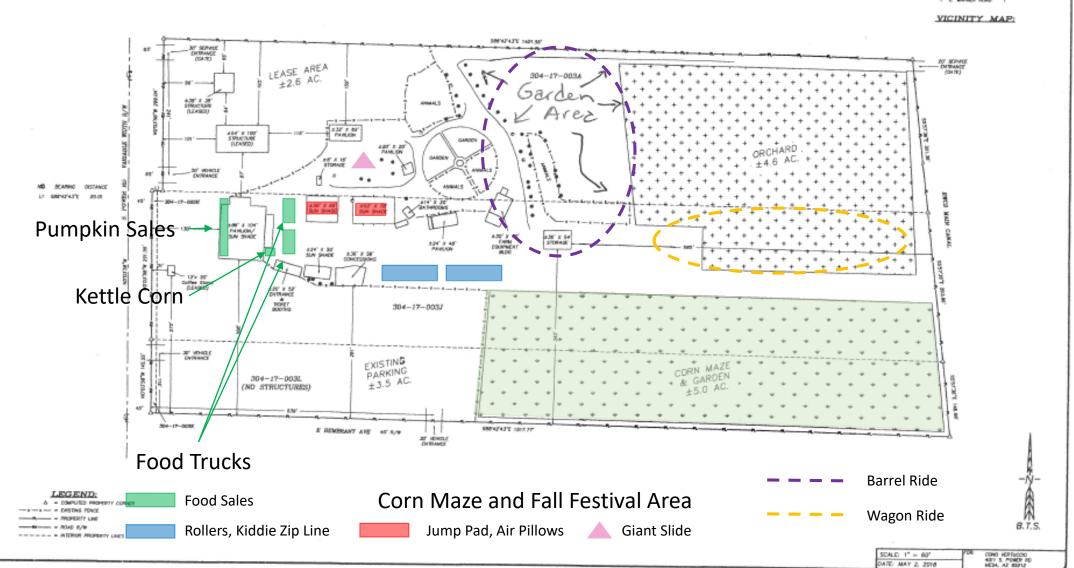

DIMER: VERTICEDS FAMILY LIMITED PARTIMENSHIP AND COND MENTIACOD SITUS ADDRESS: 4001 S. POMER RD, MESA, AZ 4351/2

> 304-17-003H 304-17-003H 304-17-003H 304-17-003K

APM(S):

## "VERTUCCIO FARMS"

### PRELIMINARY SITE PLAN

LOCATED IN

SW 1/4, SECTION 18, T.1S., R.7E.

OF THE GILA AND SALT RIVER BASE & MERIDIAN

MARICOPA COUNTY, ARIZONA

OWNER: VERTUCCIO FAMILI' LIMITED PARTMERSHIP AND CONO HERTILICOIO

SITUS ADDRESS: 4011 S. POMET RD, MESA, AZ 85212

APN(S): 304-17-903A 304-17-903N 304-17-903N 304-17-903N 394-77-903N

---- - MERGE PROPERTY LINES

"VERTUCCIO FARMS"

#### PRELIMINARY SITE PLAN

LOCATED IN

\$W 1/4, SECTION 18, T.1S., R.7E.

OF THE GILA AND SALT RIVER BASE & MERIDIAN

MARICOPA COUNTY, ARIZONA

VICINITY MAP:

-N-B. T. S.

SCALE: 1" = 60" DATE: MAY 2, 2018