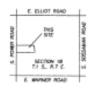

### "VERTUCCIO FARMS"

#### PRELIMINARY SITE PLAN

LOCATED IN

\$\ \text{SW 1/4, SECTION 18, T.1S., R.7E.} \)

OF THE GILA AND SALT RIVER BASE & MERIDIAN MARICOPA COUNTY, ARIZONA

VICINITY MAP:

LEGEND:

A - COMPLIED PROPERTY CORNER

- A - - - - ERSTING FENCE - MOPERTY LINE

- ROAD R/W

---- - MERGE PROPERTY LINES

Site Circulation

SCALE: 1" = 60" DATE: MAY 2, 2018

CONO HERFUCCIO 4011 S. POWER PD MESA, AZ 80212 DWNER:

VERTUCCIO FAMILY LIMITED PARTMERSHIP AND CONO VERTUCCIO

SITUS ADDRESS: