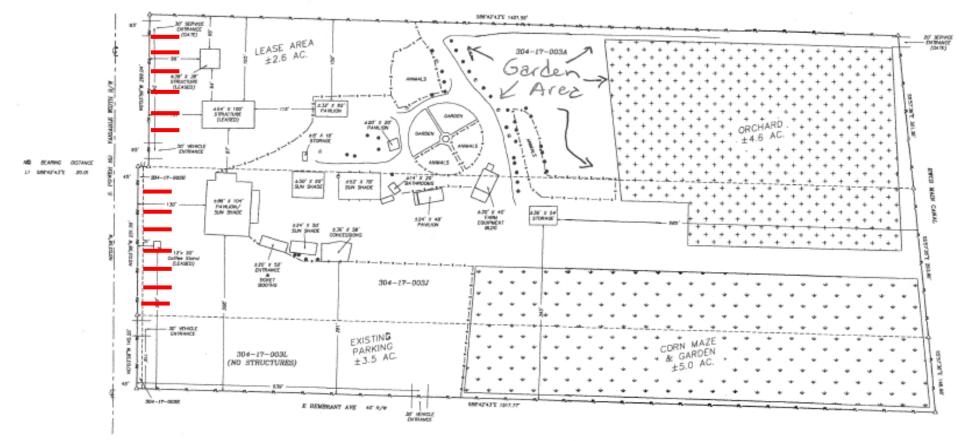

DIMER: VERTICEDS FAMILY LIMITED PARTIMENSHIP AND COND MENTIACOD SITUS ADDRESS: 4001 S. POMER RD, MESA, AZ 4351/2

> 304-17-003H 304-17-003H 304-17-003H 304-17-003K

APM(S):

### PRELIMINARY SITE PLAN

LOCATED IN

SW 1/4, SECTION 18, T.1S., R.7E.

OF THE GILA AND SALT RIVER BASE & MERIDIAN

MARICOPA COUNTY, ARIZONA

OWNER: VERTUCCIO FAMILI' LIMITED PARTMERSHIP AND CONO HERTILICOIO

SITUS ADDRESS: 4011 S. POMET RD, MESA, AZ 85212

APN(S): 304-17-903A 304-17-903N 304-17-903N 304-17-903N 394-77-903N

---- - MERGE PROPERTY LINES

"VERTUCCIO FARMS"

COMO HERFUCCIO 4011 S. POWER PO MESA, AZ 80212 VERTUCCIO FAMILY LIMITED PARTMERSHIP AND CONO MERTUCCIO

SITUS ADDRESS: 40/1 S. POMETI RD, MESA, AZ 852/2

APM(S):

304-17-003H 304-17-003H 304-17-003H 304-17-003H

# "VERTUCCIO FARMS"

#### PRELIMINARY SITE PLAN

SW 1/4, SECTION 18, T.1S., R.7E. OF THE GILA AND SALT RIVER BASE & MERIDIAN MARICOPA COUNTY, ARIZONA

VICINITY MAP:

LEGEND:

A - COMPUTED PROPERTY CORNER

----- - DESTING FENCE

- PROPERTY LINE

- ACAD 8/W ---- - MERGE PROPERTY LINES **Employee and Customer Parking** 

DWNER: VERTUCCIO FAMILY LIMITED PARTMERSHIP AND CONO MERTUCCIO

SITUS ADDRESS: 4011 S. POMETI RD, MESA, AZ 85212

APN(S): 304-17-003A 304-17-003H 304-17-003H 304-17-003K 304-77-003K

### "VERTUCCIO FARMS"

#### PRELIMINARY SITE PLAN

LOCATED IN

\$\ \text{SW 1/4, SECTION 18, T.1S., R.7E.} \)

OF THE GILA AND SALT RIVER BASE & MERIDIAN MARICOPA COUNTY, ARIZONA

VICINITY MAP:

LEGEND:

A - COMPLIED PROPERTY CORNER

- A - - - - ERSTING FENCE - MOPERTY LINE

- ROAD R/W

---- - MERGE PROPERTY LINES

Site Circulation

SCALE: 1" = 60" DATE: MAY 2, 2018

CONO HERFUCCIO 4011 S. POWER PD MESA, AZ 80212 DWNER:

VERTUCCIO FAMILY LIMITED PARTMERSHIP AND CONO VERTUCCIO

SITUS ADDRESS:

4011 S. POMETI RD, MESA, AZ 85212

APM(S):

304-17-0034 304-17-0034 304-17-0033 304-17-003K 304-17-003

#### PRELIMINARY SITE PLAN

LOCATED IN

SW 1/4, SECTION 18, T.1S., R.7E.

OF THE GILA AND SALT RIVER BASE & MERIDIAN

MARICOPA COUNTY, ARIZONA

VICINITY MAP:

LEGEND:

A - COMPLIED PROPERTY CORNER

- A - - - - ERSTING FENCE - PROPERTY LINE

- ACAD R/W

---- - MERGE PROPERTY LINES

Farmers Market and Pottery
Sales Areas

SCALE: 1" = 60" DATE: MAY 2, 2018

COMO HERFUCCIO 4001 S. POMER PO MESA, AZ 8021Z DANCE: VERTUCCIO FAMILI' LINITED PARTMERSHIP AND CONO MERTUCCIO

SITUS ADDRESS: 4011 S. POMETI RD, MESA, AZ 85212

APN(S): 304-17-003A 304-17-003H 304-17-003H 304-17-003H 304-17-003H

#### PRELIMINARY SITE PLAN

LOCATED IN

SW 1/4, SECTION 18, T.1S., R.7E.

OF THE GILA AND SALT RIVER BASE & MERIDIAN

MARICOPA COUNTY, ARIZONA

VICINITY MAP:

LEGEND:

A - COMPUSED PROPERTY CORNER

------ ERSTING FONCE

- MORERTY LINE - MORE R/W

---- - MICROR PROPERTY LINES

U-Pick Crop Area

SCALE: 1" = 60" DATE: MAY 2, 2018

CONO HERTUCCIO 4011 S. POWER PD MESA, AZ 80212

VERTUCCIO FAMILY LIMITED PARTMERSHIP AND CONO MERTUCCIO

SITUS ADDRESS:

4011 S. POMET RD, MESA, AZ 85212

APM(S):

304-17-0034 304-17-0034 304-17-0033 304-17-003K 304-17-003

#### PRELIMINARY SITE PLAN

SW 1/4, SECTION 18, T.1S., R.7E. OF THE GILA AND SALT RIVER BASE & MERIDIAN MARICOPA COUNTY, ARIZONA

VICINITY MAP:

LEGEND:

A - COMPUTED PROPERTY CORNER

----- - DESTING / DNCX

- PROPERTY LINE

---- - MERGE PROPERTY LINES Field Trips and Birthday Parties

CANCE.

VERTUCCIO FAMILI LIMITED PARTMERSHIP AND CONO MERTUCCIO

SITUS ADDRESS:

4011 S. POMETI RD, MESA, AZ 85212

APM(S):

304-17-0034 304-17-0034 304-17-0035 304-17-0038 304-17-003

#### PRELIMINARY SITE PLAN

LOCATED IN

SW 1/4, SECTION 18, T.1S., R.7E.

OF THE GILA AND SALT RIVER BASE & MERIDIAN

MARICOPA COUNTY, ARIZONA

VICINITY MAP:

Signage