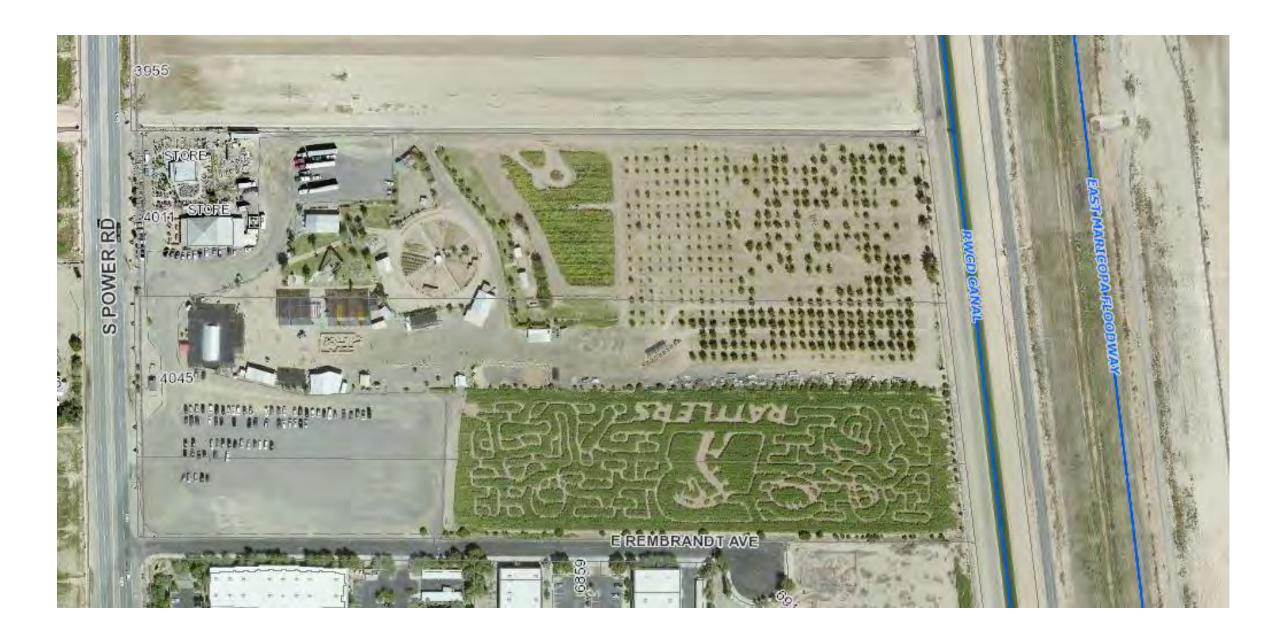

### "VERTUCCIO FARMS"

#### PRELIMINARY SITE PLAN

LOCATED IN

\$\ \text{SW 1/4, SECTION 18, T.1S., R.7E.} \)

OF THE GILA AND SALT RIVER BASE & MERIDIAN MARICOPA COUNTY, ARIZONA

VICINITY MAP:

LEGEND:

A - COMPLIED PROPERTY CORNER

- A - - - - ERSTING FENCE - MOPERTY LINE

- ROAD R/W

---- - MERGE PROPERTY LINES

Site Circulation

SCALE: 1" = 60" DATE: MAY 2, 2018

CONO HERFUCCIO 4011 S. POWER PD MESA, AZ 80212 DWNER:

VERTUCCIO FAMILY LIMITED PARTMERSHIP AND CONO VERTUCCIO

SITUS ADDRESS:

4011 S. POMETI RD, MESA, AZ 85212

APM(S):

304-17-0034 304-17-0034 304-17-0033 304-17-003K 304-17-003