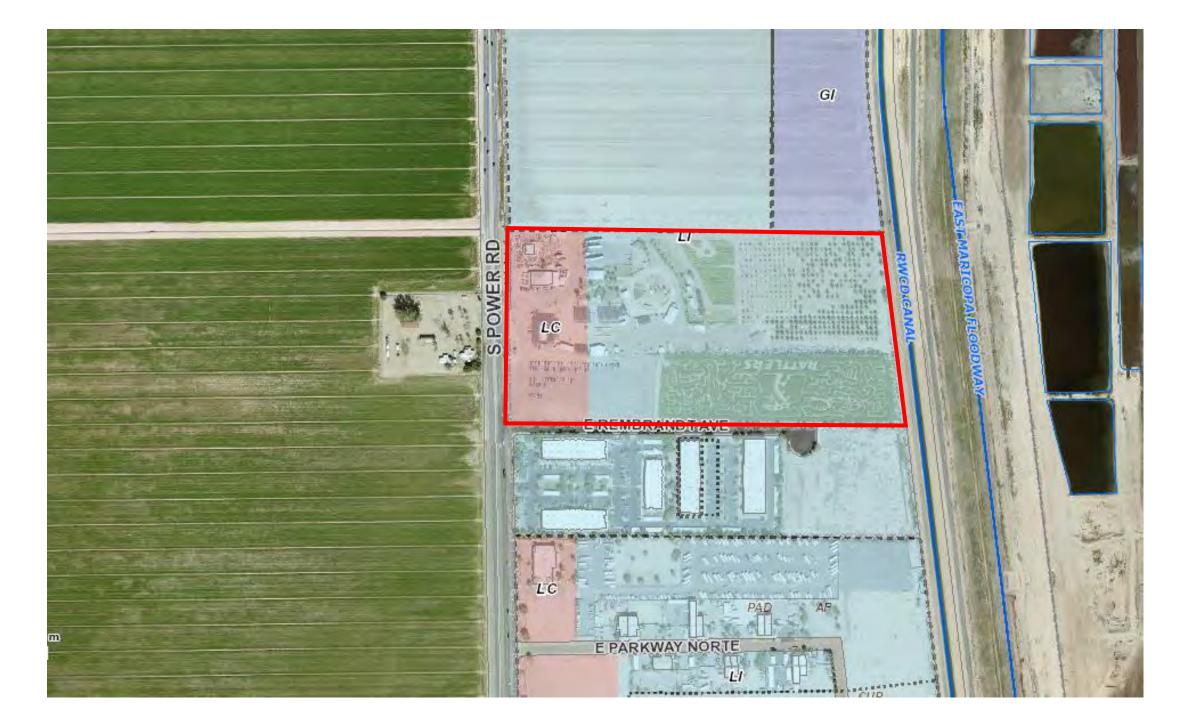

### PRELIMINARY SITE PLAN

LOCATED IN

SW 1/4, SECTION 18, T.1S., R.7E.

OF THE GILA AND SALT RIVER BASE & MERIDIAN

MARICOPA COUNTY, ARIZONA

OWNER: VERTUCCIO FAMILI' LIMITED PARTMERSHIP AND CONO HERTILICOIO

SITUS ADDRESS: 4011 S. POMET RD, MESA, AZ 85212

APN(S): 304-17-903A 304-17-903N 304-17-903N 304-17-903N 394-77-903N

---- - MERGE PROPERTY LINES

"VERTUCCIO FARMS"