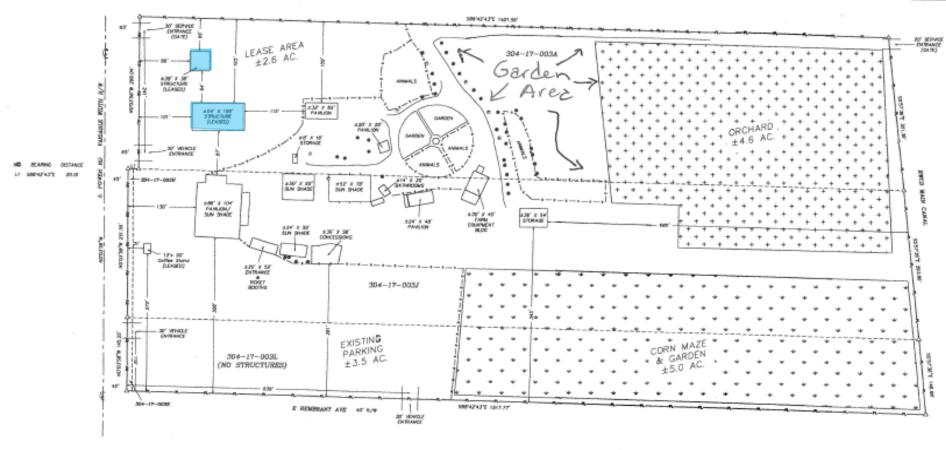

# "VERTUCCIO FARMS"

#### PRELIMINARY SITE PLAN

SW 1/4, SECTION 18, T.1S., R.7E. OF THE GILA AND SALT RIVER BASE & MERIDIAN MARICOPA COUNTY, ARIZONA

VICINITY MAP:

LEGEND:

A - COMPUTED PROPERTY CORNER

----- - DESTING FENCE

- PROPERTY LINE

- ACAD 8/W ---- - MERGE PROPERTY LINES **Employee and Customer Parking** 

DWNER: VERTUCCIO FAMILY LIMITED PARTMERSHIP AND CONO MERTUCCIO

SITUS ADDRESS: 4011 S. POMETI RD, MESA, AZ 85212

APN(S): 304-17-003A 304-17-003H 304-17-003H 304-17-003K 304-77-003K