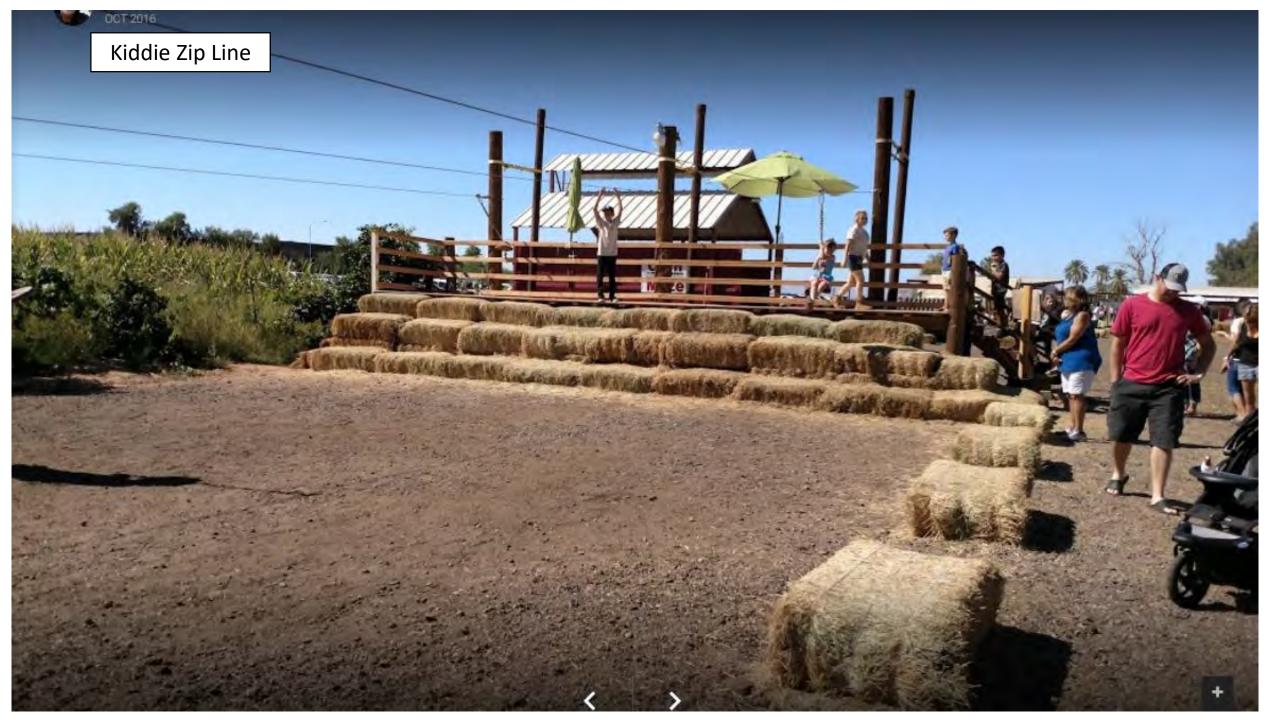

------ ERSTING FONCE

- MORERTY LINE - MORE R/W

---- - MICROR PROPERTY LINES

U-Pick Crop Area

SCALE: 1" = 60" DATE: MAY 2, 2018

CONO HERTUCCIO 4011 S. POWER PD MESA, AZ 80212

VERTUCCIO FAMILY LIMITED PARTMERSHIP AND CONO MERTUCCIO