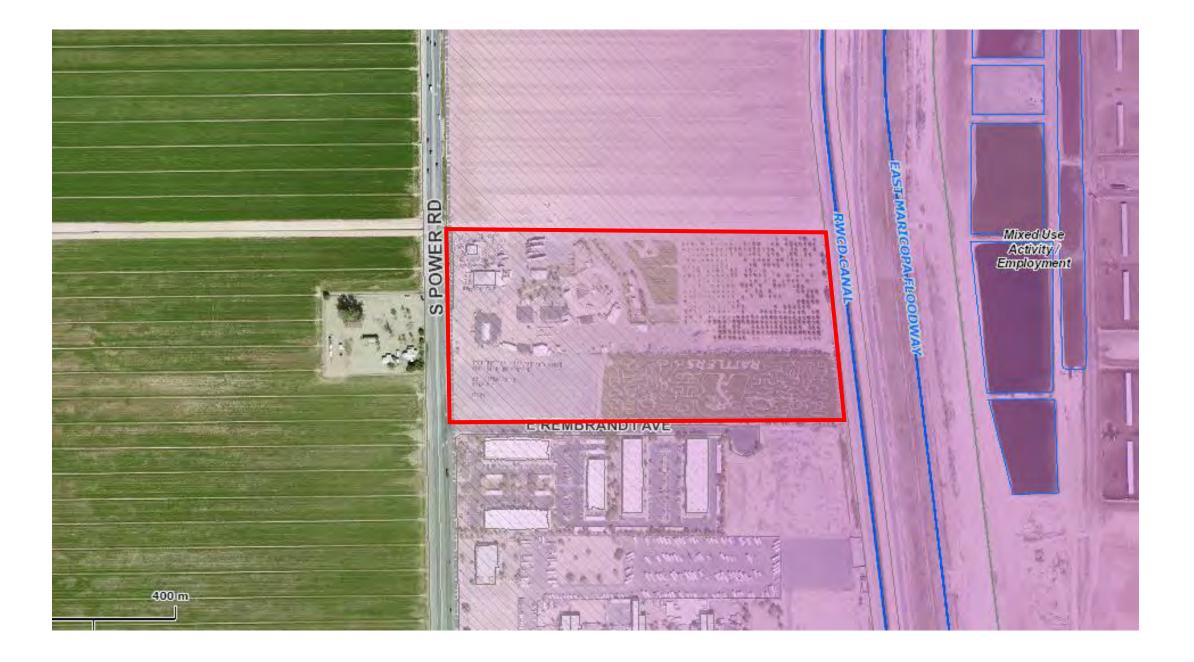

### PRELIMINARY SITE PLAN

LOCATED IN

SW 1/4, SECTION 18, T.1S., R.7E.

OF THE GILA AND SALT RIVER BASE & MERIDIAN

MARICOPA COUNTY, ARIZONA

OWNER: VERTUCCIO FAMILI' LIMITED PARTMERSHIP AND CONO HERTILICOIO

SITUS ADDRESS: 4011 S. POMET RD, MESA, AZ 85212

APN(S): 304-17-903A 304-17-903N 304-17-903N 304-17-903N 394-77-903N

---- - MERGE PROPERTY LINES

"VERTUCCIO FARMS"