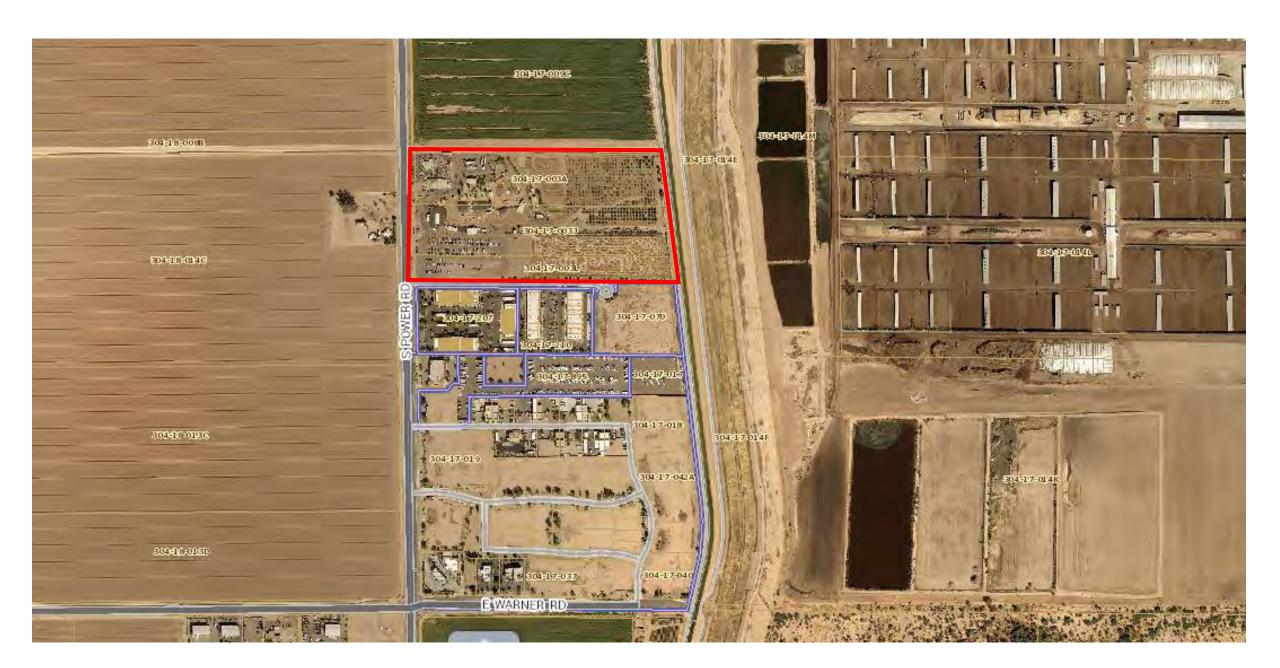

DIMER: VERTICEDS FAMILY LIMITED PARTIMENSHIP AND COND MENTIACOD SITUS ADDRESS: 4001 S. POMER RD, MESA, AZ 4351/2

> 304-17-003H 304-17-003H 304-17-003H 304-17-003K

APM(S):

## "VERTUCCIO FARMS"

### PRELIMINARY SITE PLAN

LOCATED IN

SW 1/4, SECTION 18, T.1S., R.7E.

OF THE GILA AND SALT RIVER BASE & MERIDIAN

MARICOPA COUNTY, ARIZONA

OWNER: VERTUCCIO FAMILI' LIMITED PARTMERSHIP AND CONO HERTILICOIO

SITUS ADDRESS: 4011 S. POMET RD, MESA, AZ 85212

APN(S): 304-17-903A 304-17-903N 304-17-903N 304-17-903N 394-77-903N

---- - MERGE PROPERTY LINES

"VERTUCCIO FARMS"