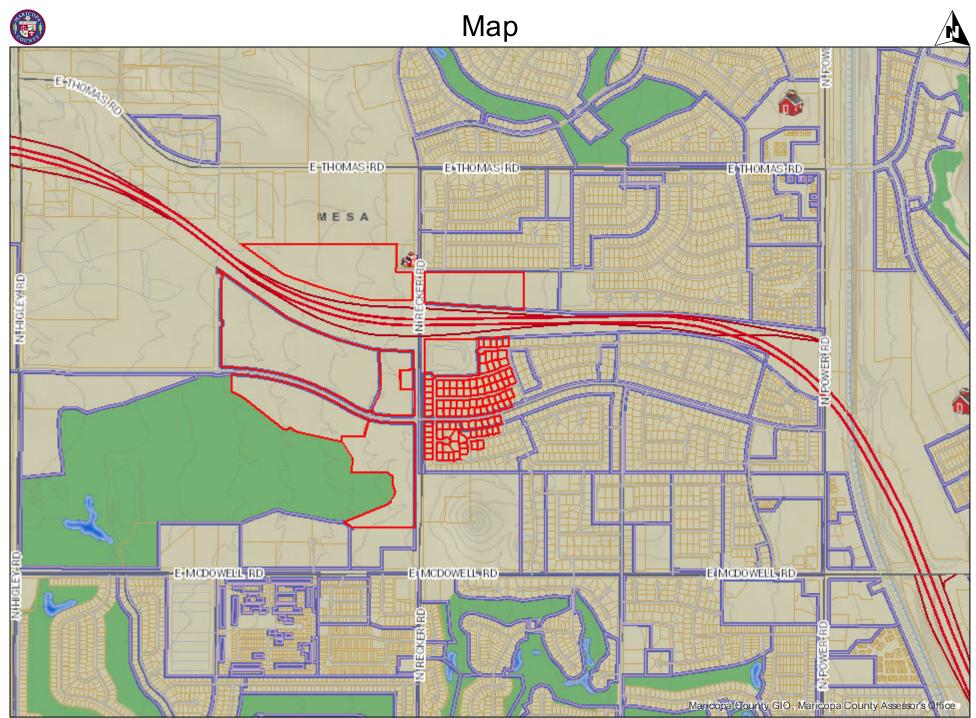

- A Neighborhood Meeting was deemed to be the most appropriate notification technique to inform the adjacent property owners/residents and/or interested parties of the request.
- On July 30, 2018, Fat Cats mailed the required Neighborhood Meeting Notification/Invitation letter. There were a total of 141 letters mailed to: all property owners within 1,000-feet of the subject site (as provided by the Maricopa County Assessor data base), all registered neighborhood associations within one mile of the project (as provided by the Planning Department), all HOAs within 1,000-feet of the subject site (as provided by the Planning Department), the City Council District's office, and the Planning Department, to advise them of the proposed Site Plan and Design Review applications and to notify them of the neighborhood meeting to discuss the applications.

- The full list of adjacent property owners, registered neighborhood associations, all HOAs within 1,000-feet, the City Council office, and the Planning Department, along with assessor's map exhibit which shows which property owners that were notified is provided in the Appendix.
- The letter invited residents to attend a neighborhood meeting located at 1129 S Oakland Suite 101, Mesa on Thursday, August 9, 2018 @ 7:00 PM. The letter provided a brief explanation of the proposed applications and explained the purpose of the meeting and included a site plan (see Appendix).
- The neighborhood meeting letter also included the applicant's contact information, such as address, phone, and fax number, so if anyone wanted to express comments or issues, they could also do so by calling the applicant.