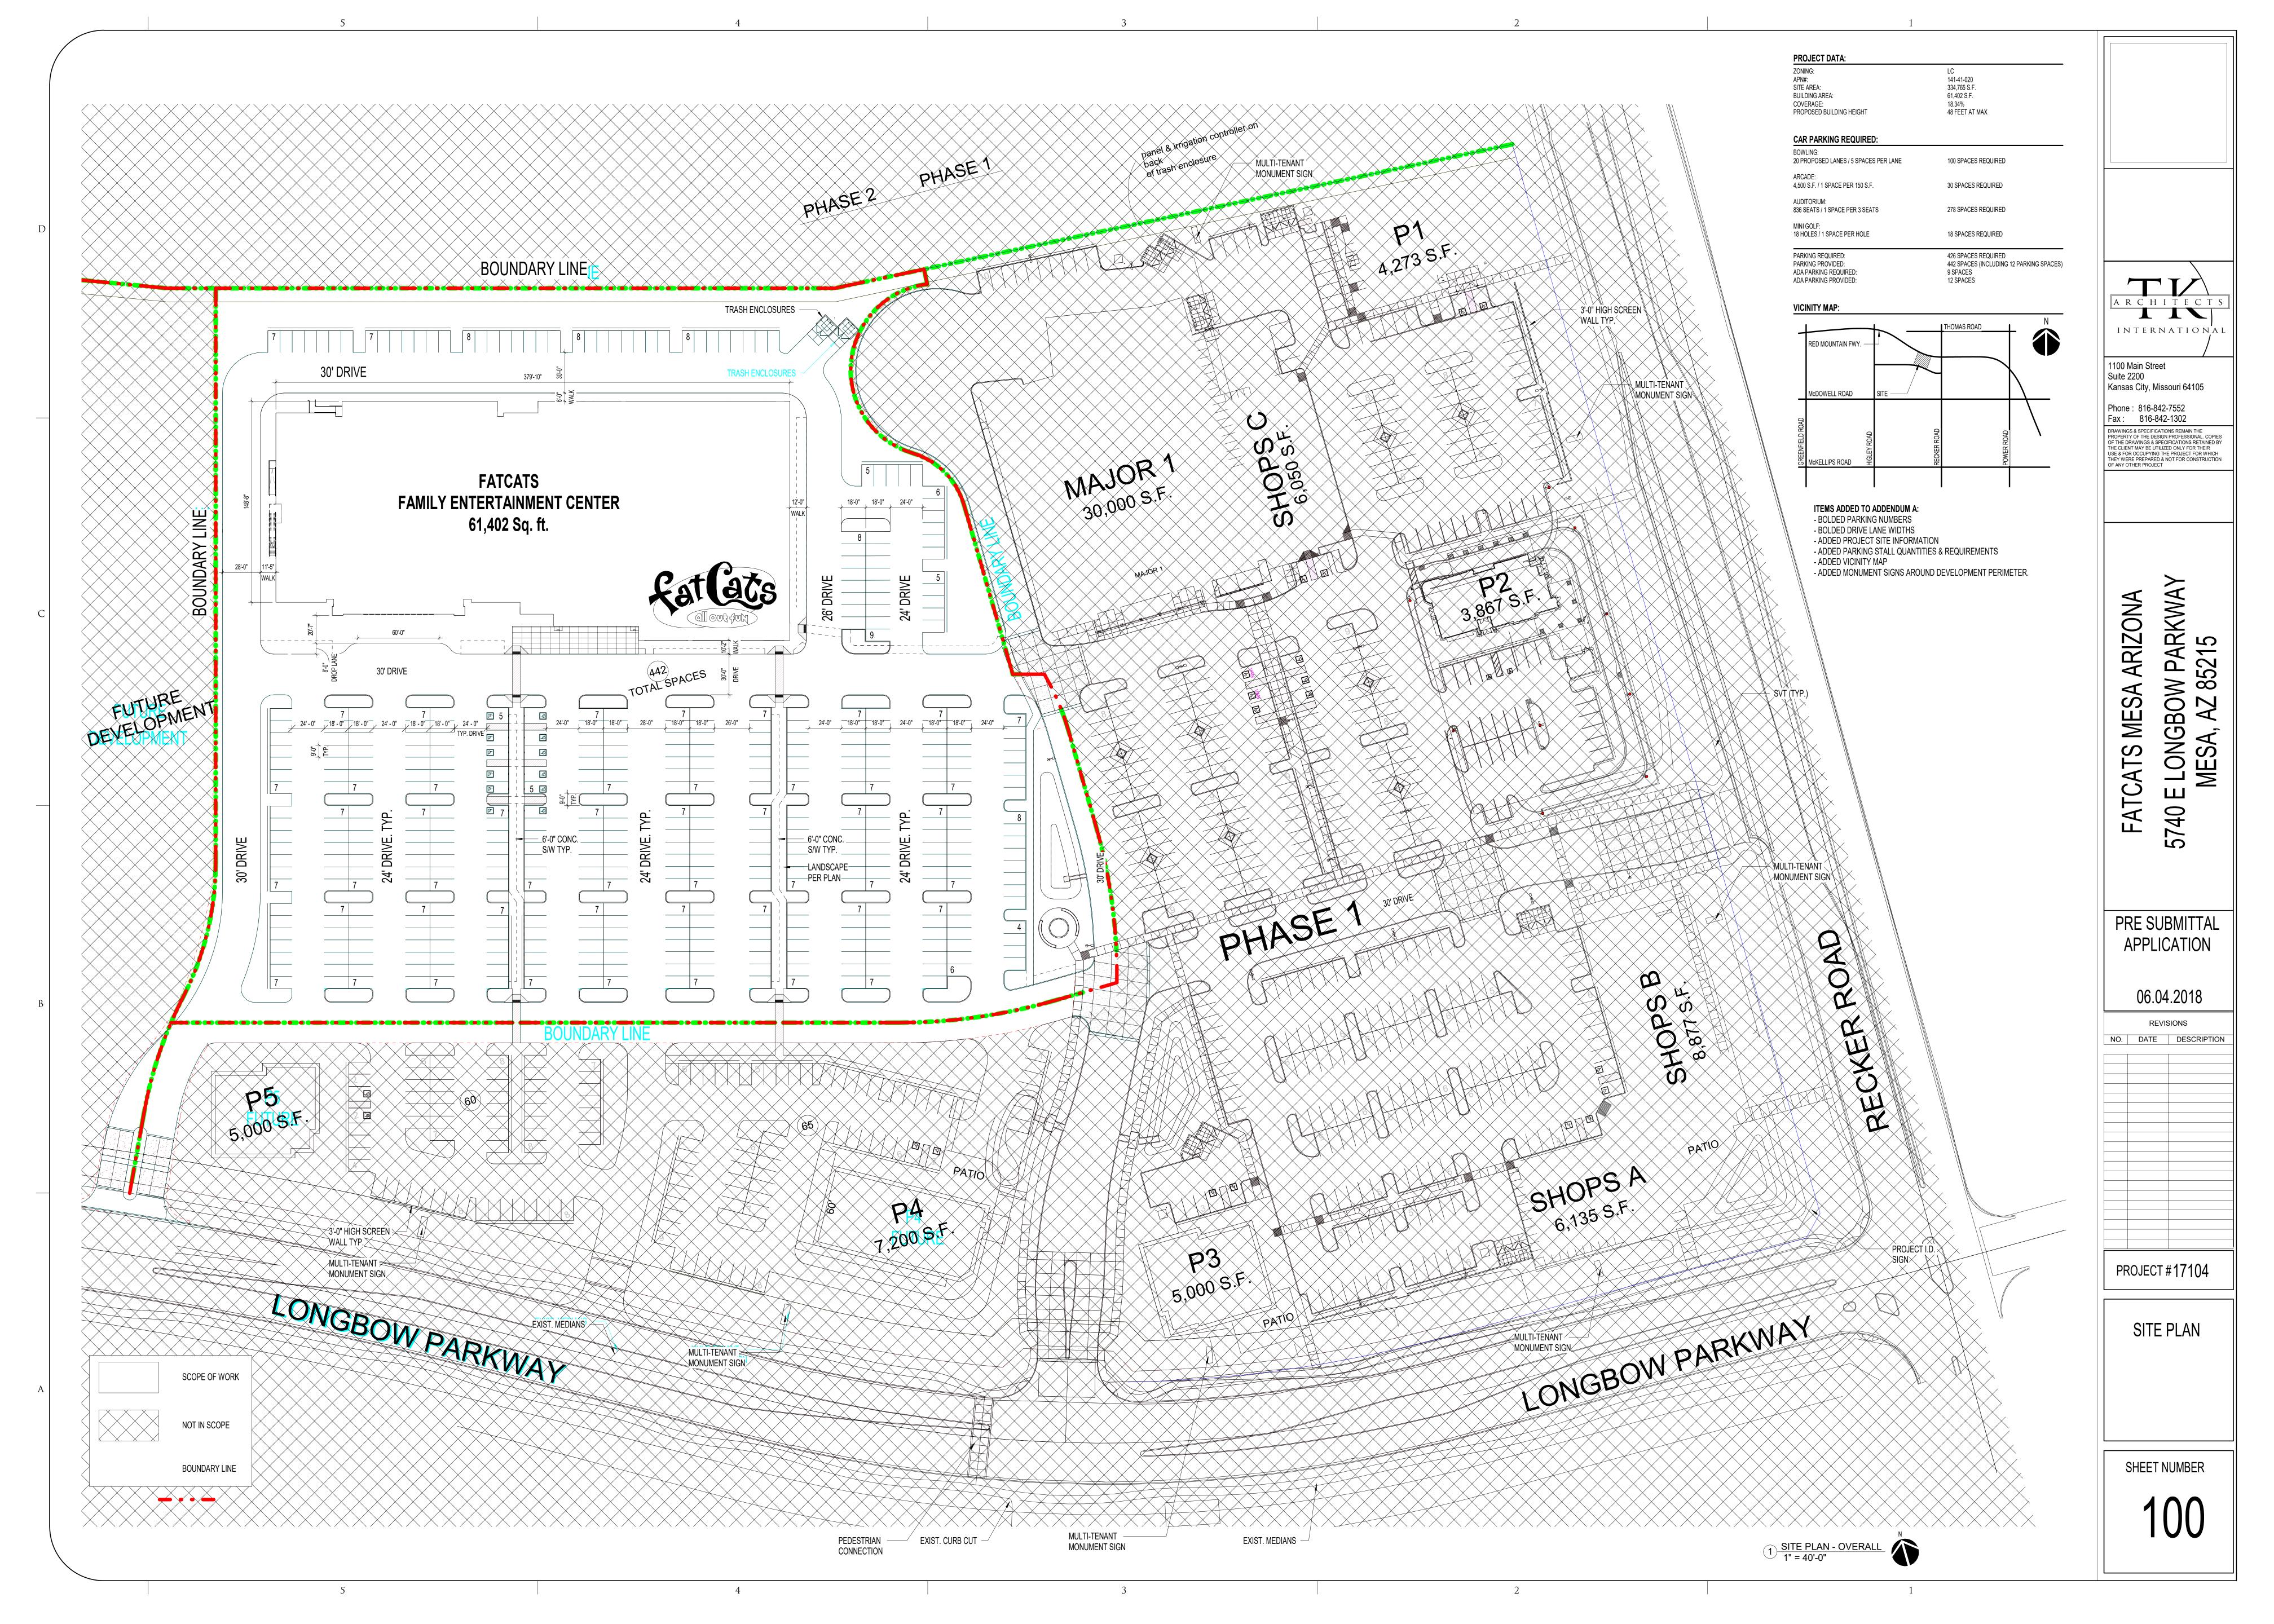

#### **PROJECT DESCRIPTION**

Fat Cats Mesa, LLC recently applied for site plan and design review approvals to construct a Fat Cats family entertainment center on approximately 7.3 acres at Longbow Marketplace on the southwest corner of Recker Road and Loop 202. Fat Cats is looking to open this location in 2019.

The Site Plan and Design Review requests are being filed concurrently.

| Questions/Comments:                                                                                                                                                                                                                   | Response:                                                                                                                                                                                                      |
|---------------------------------------------------------------------------------------------------------------------------------------------------------------------------------------------------------------------------------------|----------------------------------------------------------------------------------------------------------------------------------------------------------------------------------------------------------------|
| Several attendees commented that they support the application and are glad to see that Fat Cats is coming soon.                                                                                                                       | Thank you.                                                                                                                                                                                                     |
| One homeowner expressed his concern with making sure that all RTU units are screened and not visible from the street                                                                                                                  | All RTU units will be screened as outlined by City ordinance                                                                                                                                                   |
| One homeowner expressed his concern with making sure that customers are directed to exit via Longbow Parkway instead of via Recker Rd, where too many people are taking a right and then making a U-turn at the Longbow Parkway light | The natural exit point for Fat Cats customers will be at Longbow Parkway. Two ingress/egress access points will provide good traffic flow and allow customers to use Longbow Parkway to exit out to Recker Rd. |
| The Apache Wells homeowner asked if there will be any noise from outdoor music or eating areas                                                                                                                                        | Fat Cats will not have music in the parking lot, or outside of the building. There are no outdoor eating areas.                                                                                                |