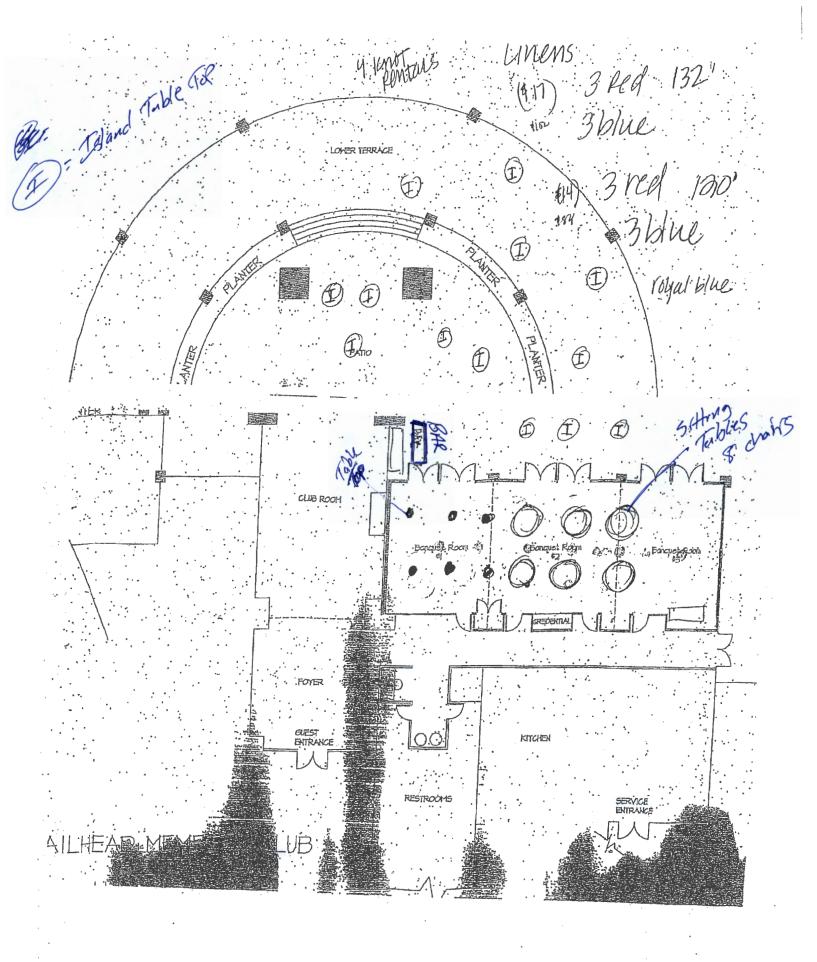

| prior to the event. A license is recomplete this process.                                                                                       |                                                  |                                       |                                     |                   |
|-------------------------------------------------------------------------------------------------------------------------------------------------|--------------------------------------------------|---------------------------------------|-------------------------------------|-------------------|
| Check all that apply:                                                                                                                           |                                                  |                                       |                                     |                   |
| Free/Host Alcohol Beer                                                                                                                          | ☐ Alcohol Sales<br>☐ Beer and Wine               | Host and Sale Alc<br>Beer, Wine and I |                                     |                   |
| Do you plan to secure a:                                                                                                                        |                                                  |                                       |                                     |                   |
| Special Event Liquor License Council. After city approval, your ages involved at the State. This lice Arizona Special Event Liquor Applications | oplication must be subminse can only be obtained | itted to, and approved by             | , the State of Arizona. There are   | e<br><u>:e of</u> |
| Extension of Premises Licens<br>liquor license is already in effect and<br>Extension of Premises Application an                                 | you want to extend the                           |                                       |                                     |                   |
| If this is an Extension of Premises, a area? No ☐ Yes☐ Type of activ                                                                            | re there any other activiities taking place:     | ties taking place except fo           | or the sale of liquor in the extend | led<br>           |
| Please describe your security plan to bartenders (Pour Massilla applying for a Special Event L. Marate                                          | iquor License the follo                          | rolunteers from F                     | hx Marathon will help               | <b>b</b>          |
| Charity's or Organization's Name                                                                                                                | Owne                                             | r Director                            | 501 (C)#<br>REDACTED                |                   |
| Name of Contact at Charity/Organization                                                                                                         | т                                                | itle with Organization.               | Phone Number                        |                   |
| On-Site Agent Responsible for Liquor How will attendees over the age of 2                                                                       | 1 be identified?                                 | WAS 100 - 6                           | est estimate                        |                   |
| Reunron Committee                                                                                                                               | Will ensure                                      | e all affend                          | les are                             | - to be           |
|                                                                                                                                                 |                                                  |                                       |                                     | 1.0               |
| What controls will be used to keep at                                                                                                           | tendees under the age                            | of 21 from obtaining alcoh            | nol at the event? This even         | At drinking       |
| 15 9 30 year high                                                                                                                               | school reunio                                    | n, so everyone i                      | n attendance will                   | be "ge!           |
| Will food be served? ★Yes \ \                                                                                                                   | o If yes, what type of                           | food will be served <u>B</u>          | flet Style, light he                | ordones           |
| Seating capacity of designated area:                                                                                                            | an laction                                       | ite)                                  | • •                                 |                   |