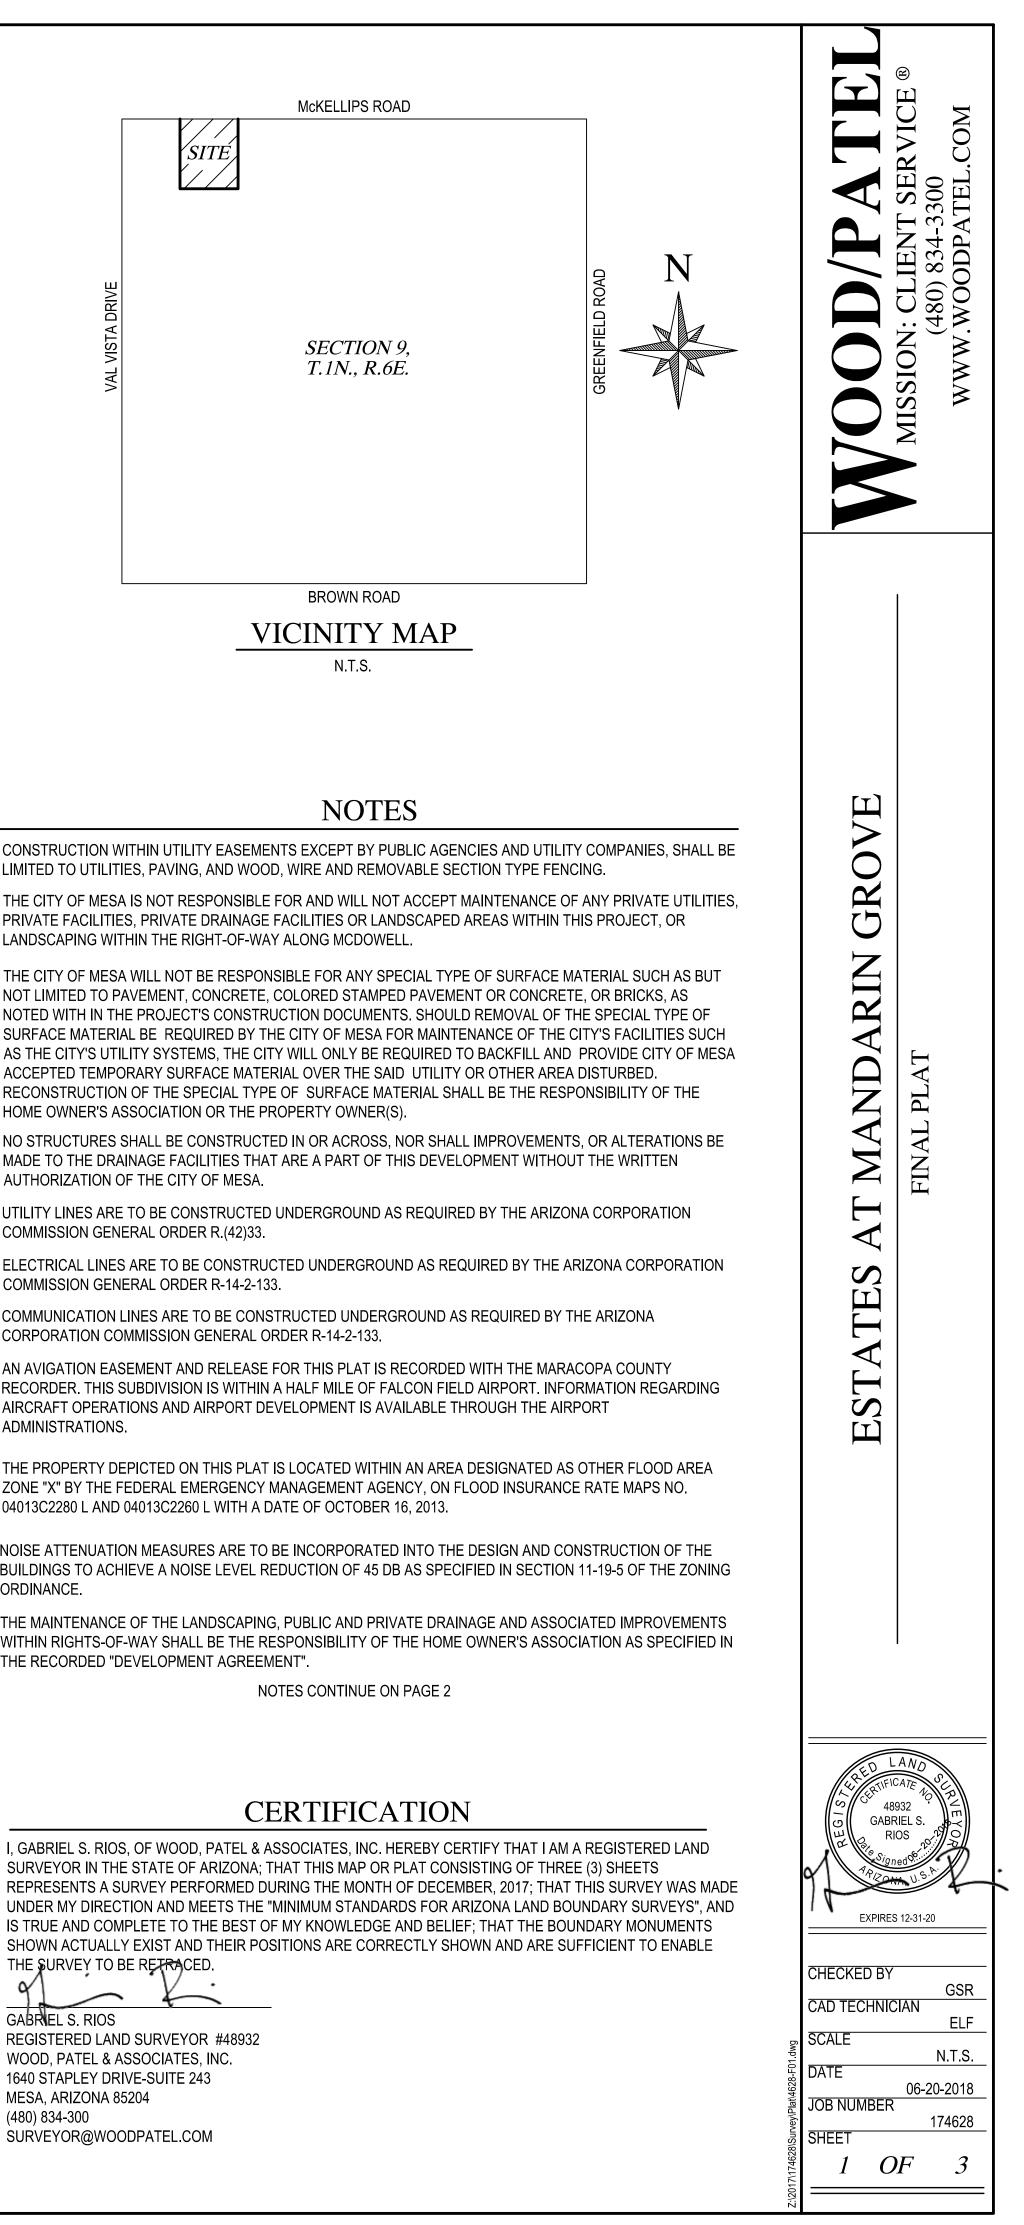

# ESTATES AT MANDARIN GROVE

| 1 | A PORTION OF THE NORTHWEST 1/4 OF SECTION 9, |  |
|---|----------------------------------------------|--|
|   | TOWNSHIP 1 NORTH, RANGE 6 EAST OF THE GILA   |  |
|   | AND SALT RIVER MERIDIAN,                     |  |
|   | MARICOPA COUNTY, ARIZONA                     |  |

## SUBMITTAL ADDRESS = 3743 E McKELLIPS ROAD