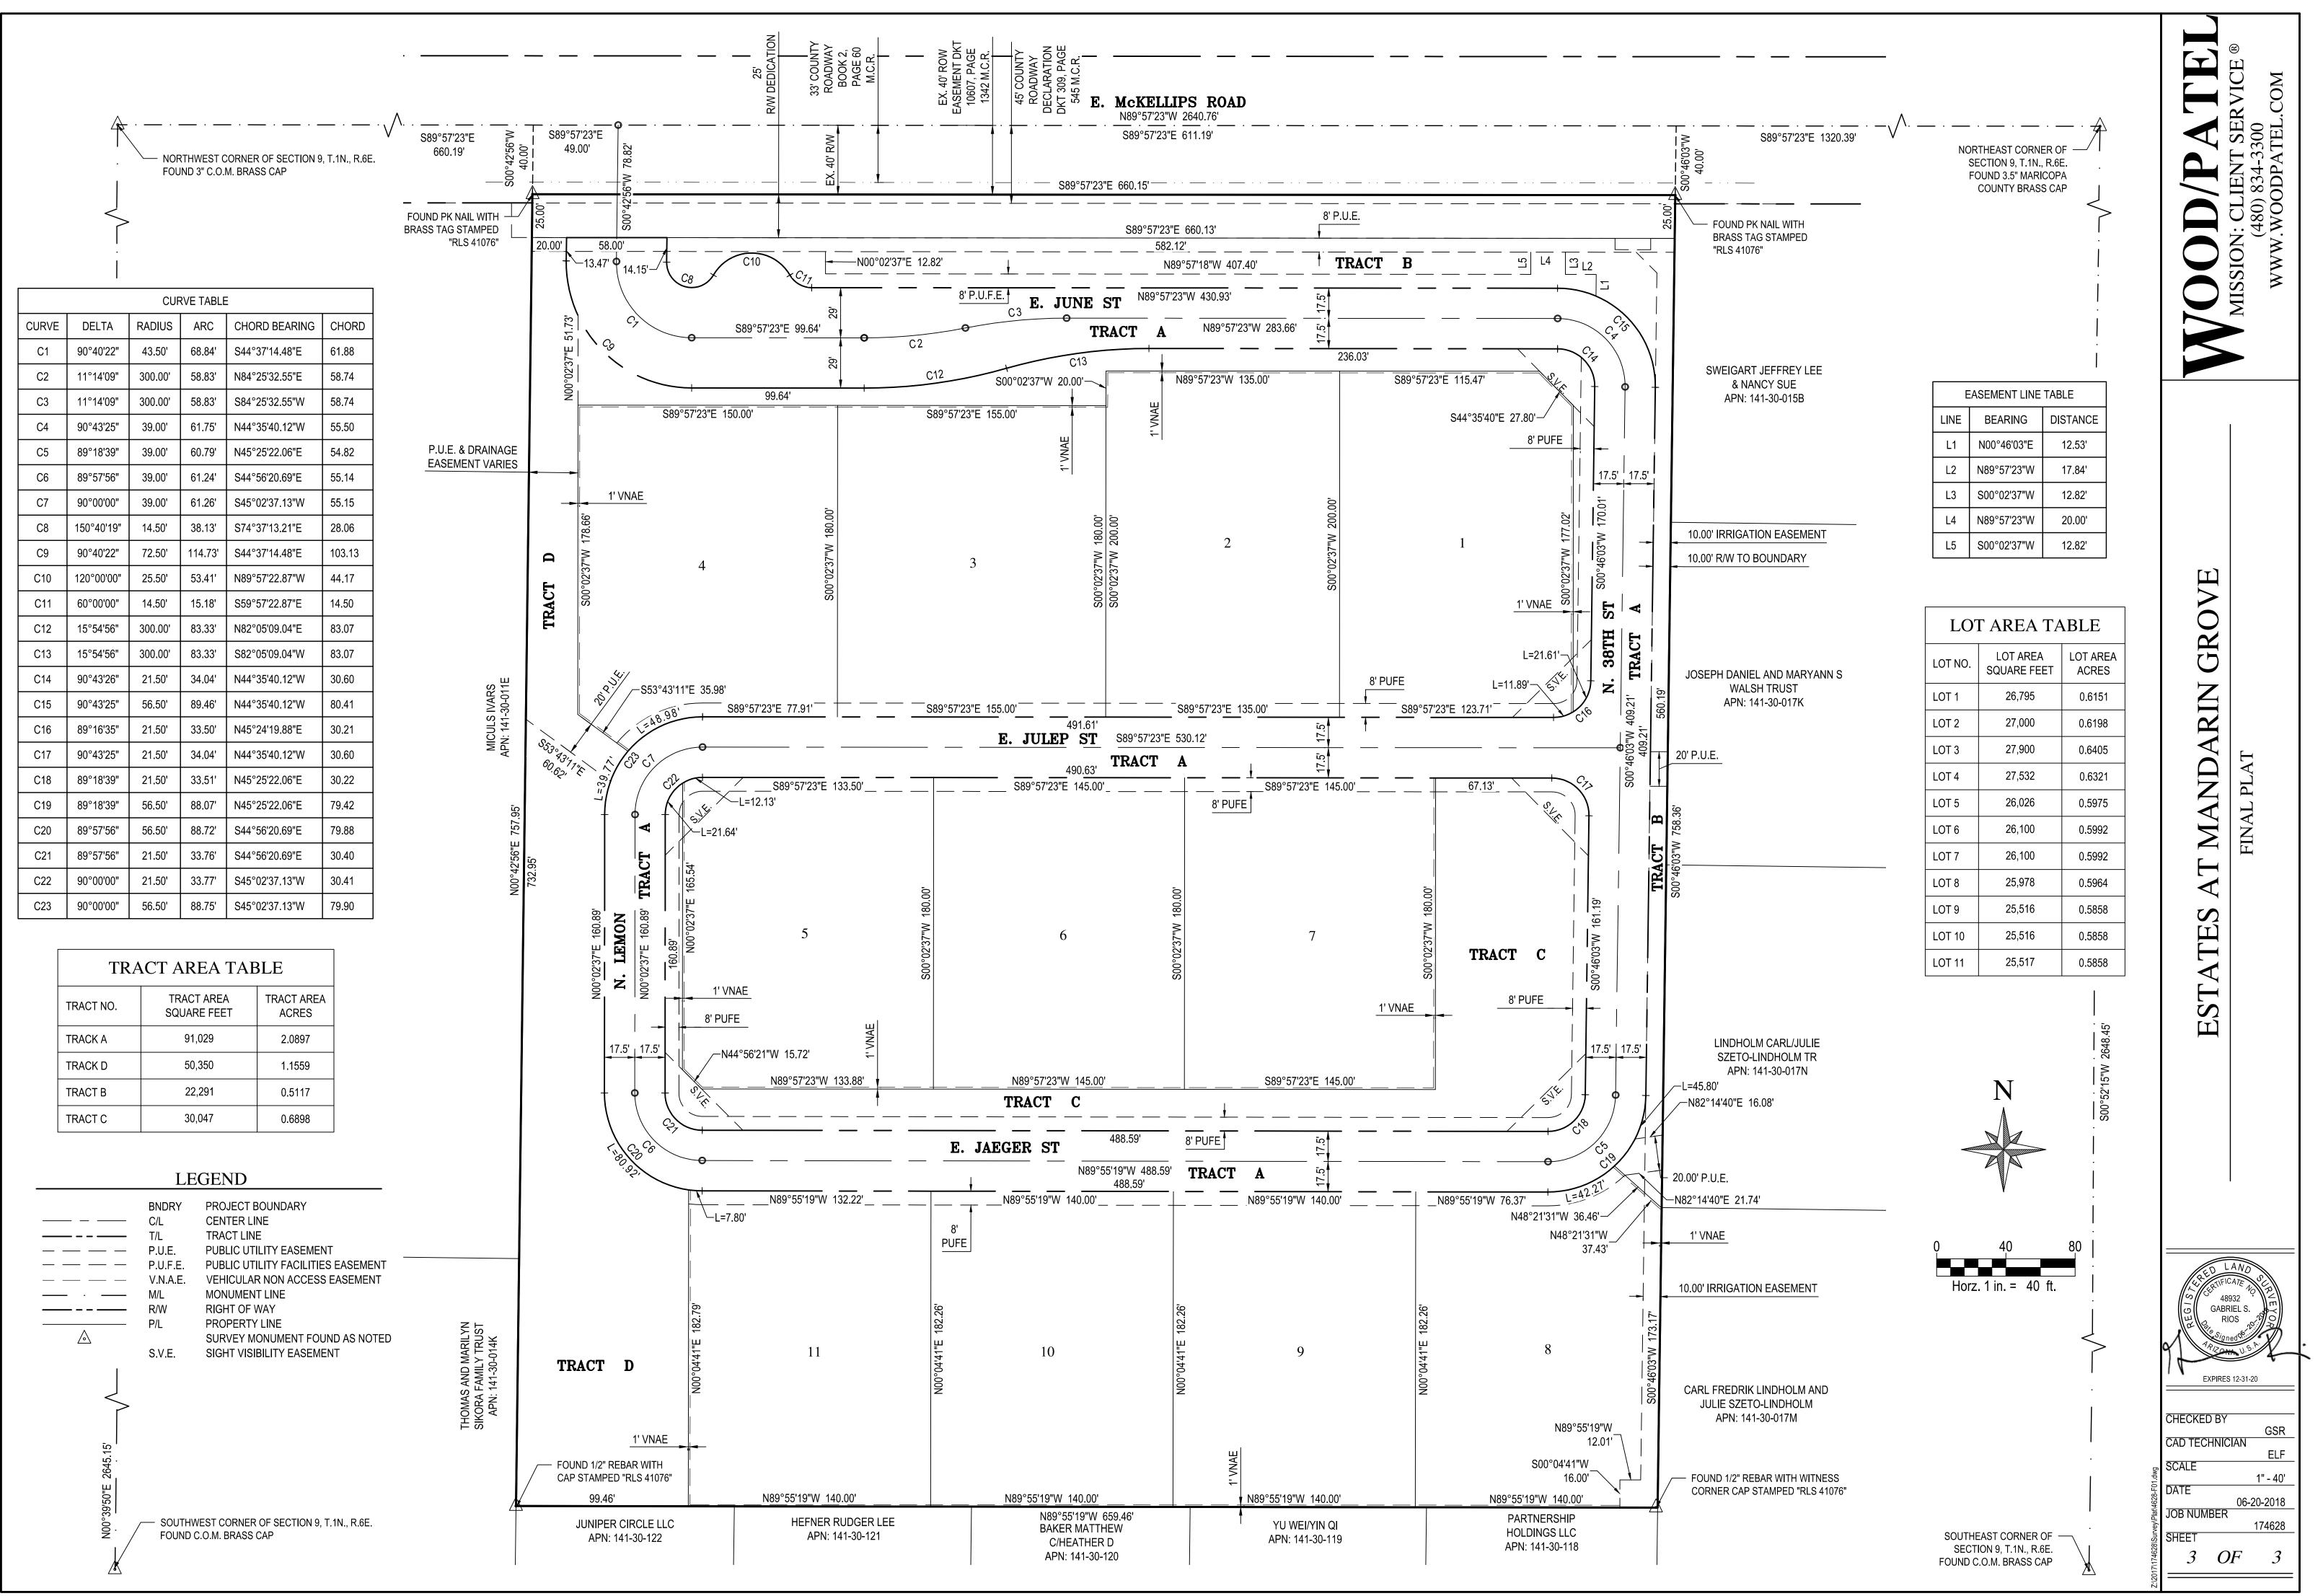

| LO  | LOT TABLE        |  |
|-----|------------------|--|
| LOT | LOT SIZE<br>(SF) |  |
| 1   | 26,988           |  |
| 2   | 27,000           |  |
| 3   | 27,900           |  |
| 4   | 27,532           |  |
| 5   | 26,088           |  |
| 6   | 26,100           |  |
| 7   | 26,100           |  |
| 8   | 25,978           |  |
| 9   | 25,516           |  |
| 10  | 25,516           |  |
| 11  | 25,517           |  |

| N. LEMON<br>TRACT A |
|---------------------|
| TRACT D             |

| ESTATES AT MANDARIN GROVE |
|---------------------------|
| LAND USE SUMMARY TABLE    |

| LAND USE SU          | LAND USE SUMMARY TABLE |        |           |    |
|----------------------|------------------------|--------|-----------|----|
| ZONING               | RS-35 PAD              |        |           |    |
| TOTAL NUMBER OF LOTS |                        | 11     |           |    |
| TOTAL GROSS AREA     | 500,200                | SQ.FT. | 11.48     | AC |
| TOTAL NET AREA       | 483,697                | SQ.FT. | 11.10     | AC |
| DENSITY              | 0.99                   |        | DU/NET AC |    |
| OPEN SPACE           | 102,433                | SQ.FT. | 2.35      | AC |
| AVERAGE LOT SIZE     | 26,385                 | SQ.FT. | 0.61      | AC |
| MIN. LOT SIZE        | 25,516                 | SQ.FT. | 0.59      | AC |

|   | TRACT TABLE |         |       | ABLE                            |
|---|-------------|---------|-------|---------------------------------|
| ĺ | TRACT NO.   | SQ. FT. | ACRES | USE (SEE SHEET 2 FOR LOCATIONS) |
|   | А           | 91,029  | 2.09  | PRIVATE STREETS                 |
|   | В           | 22,291  | 0.51  | OPEN SPACE, RETENTION, PUFE     |
|   | С           | 29,986  | 0.69  | OPEN SPACE, AMENITY, PUFE       |
| [ | D           | 50,156  | 1.15  | OPEN SPACE, RETENTION, PUFE     |