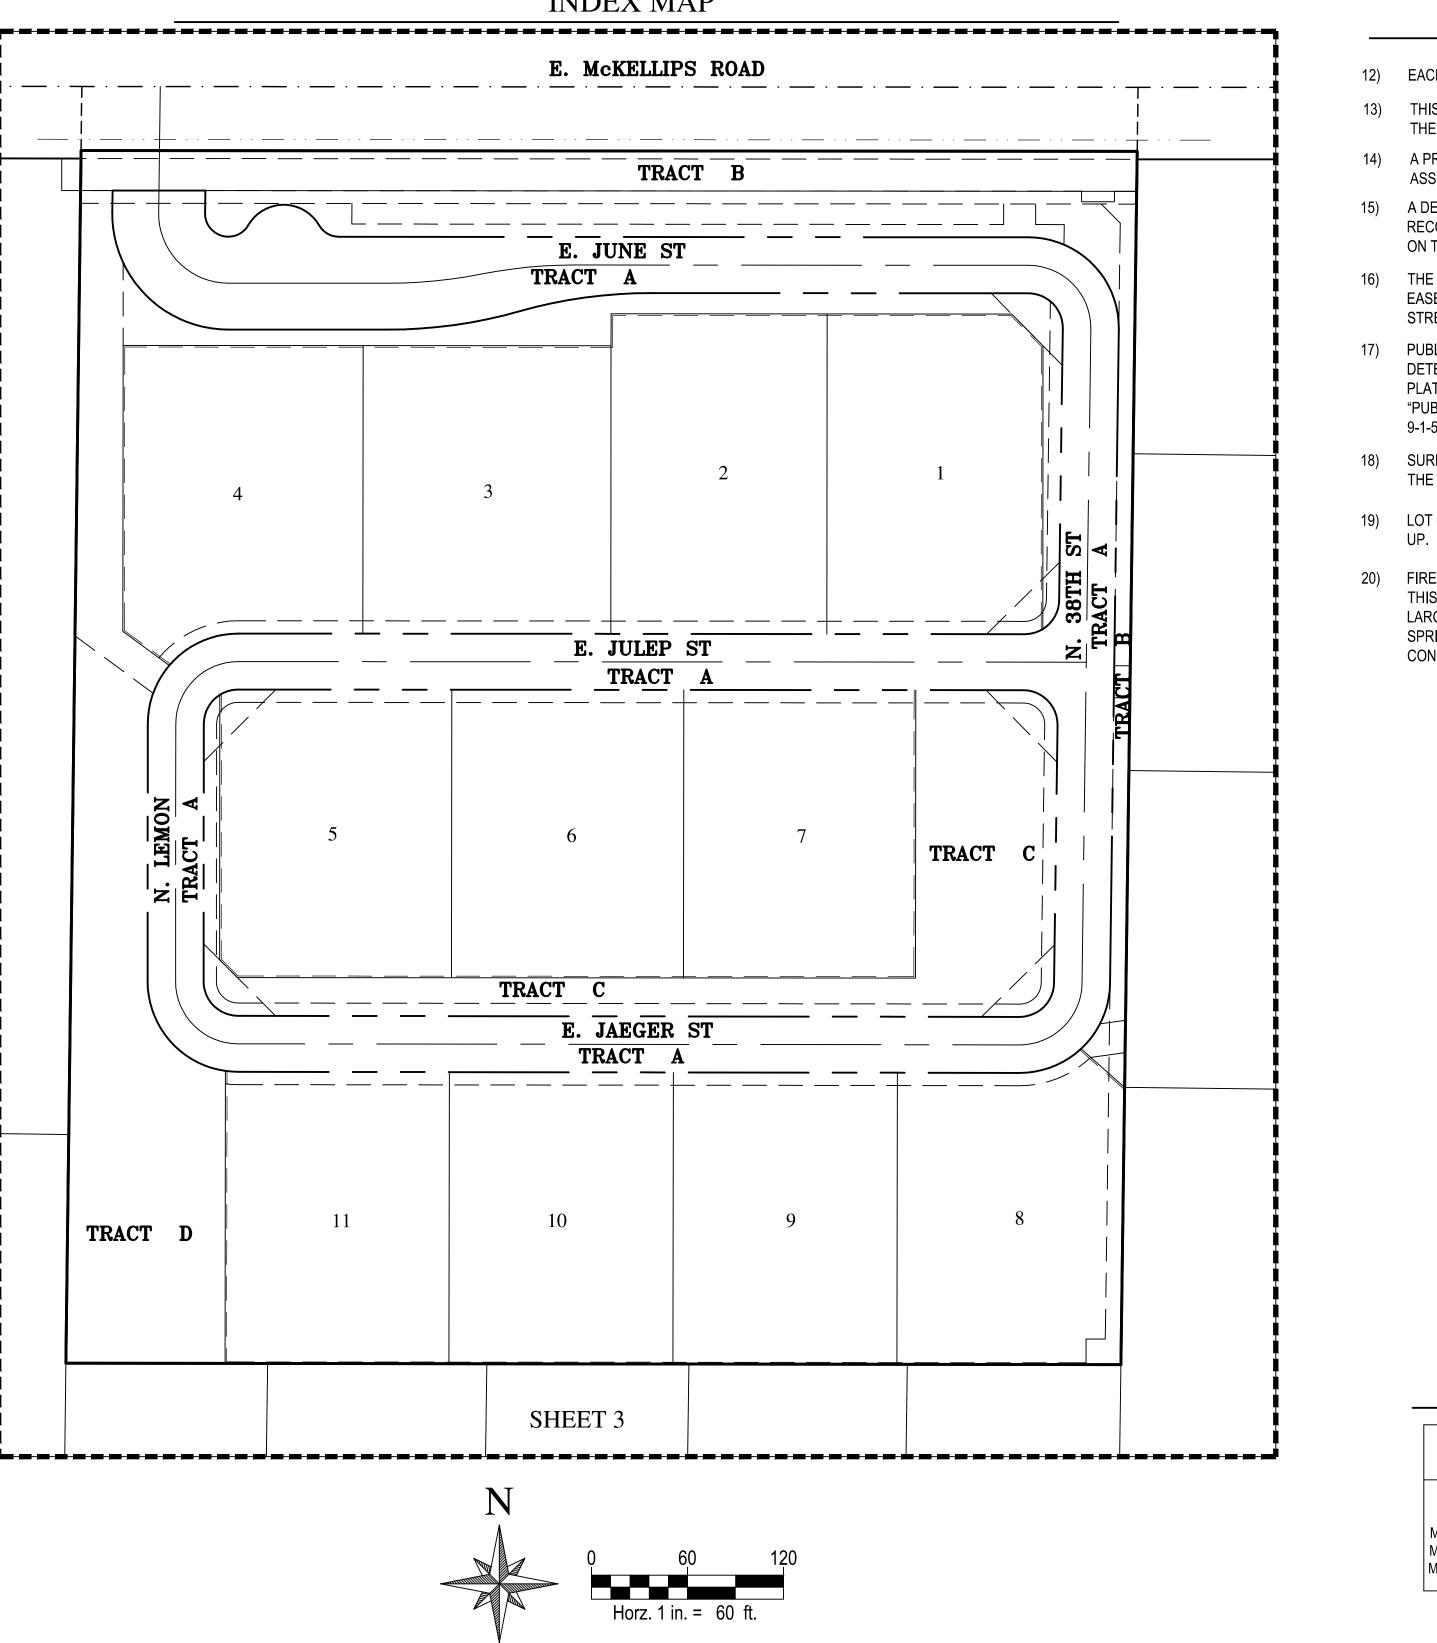

INDEX MAP

| N. LEMON<br>TRACT A |
|---------------------|
| TRACT D             |

| ESTATES AT MANDARIN GROVE |
|---------------------------|
| LAND USE SUMMARY TABLE    |

| LAND USE SU          | LAND USE SUMMARY TABLE |        |           |    |
|----------------------|------------------------|--------|-----------|----|
| ZONING               | RS-35 PAD              |        |           |    |
| TOTAL NUMBER OF LOTS |                        | 11     |           |    |
| TOTAL GROSS AREA     | 500,200                | SQ.FT. | 11.48     | AC |
| TOTAL NET AREA       | 483,697                | SQ.FT. | 11.10     | AC |
| DENSITY              | 0.99                   |        | DU/NET AC |    |
| OPEN SPACE           | 102,433                | SQ.FT. | 2.35      | AC |
| AVERAGE LOT SIZE     | 26,385                 | SQ.FT. | 0.61      | AC |
| MIN. LOT SIZE        | 25,516                 | SQ.FT. | 0.59      | AC |

|   | TRACT TABLE |         |       | ABLE                            |
|---|-------------|---------|-------|---------------------------------|
| ĺ | TRACT NO.   | SQ. FT. | ACRES | USE (SEE SHEET 2 FOR LOCATIONS) |
|   | А           | 91,029  | 2.09  | PRIVATE STREETS                 |
|   | В           | 22,291  | 0.51  | OPEN SPACE, RETENTION, PUFE     |
|   | С           | 29,986  | 0.69  | OPEN SPACE, AMENITY, PUFE       |
| [ | D           | 50,156  | 1.15  | OPEN SPACE, RETENTION, PUFE     |