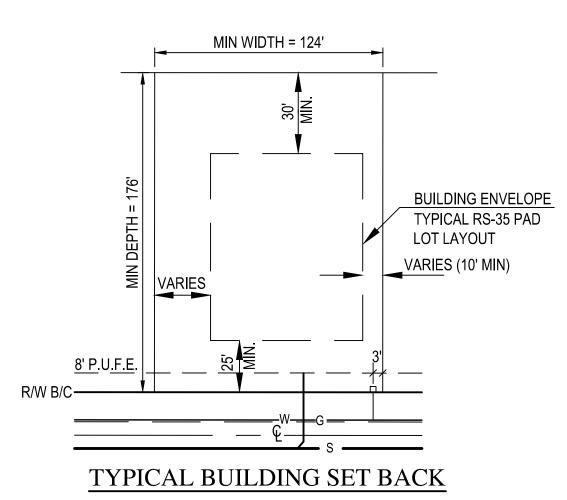

# **BUILDING SET BACKS**

| MIN. LOT SIZE                                                  | MINIMUM FRONT<br>SET BACK                            | MAXIMUM<br>SIDE<br>SETBACK             | MINIMUM REAR<br>SETBACK                      | MAXIMUM<br>LOT<br>COVERAGE |
|----------------------------------------------------------------|------------------------------------------------------|----------------------------------------|----------------------------------------------|----------------------------|
| 25,516 S.F.                                                    | 25'- PORCHES/LIVABLE<br>AREA & GARAGE WALL           | 10'<br>MINIMUM-<br>AGGREGATE<br>OF 30' | 30' TO LIVABLE,<br>15' TO                    |                            |
| MINIMUM WIDTH 124'<br>MINIMUM DEPTH 176'<br>MAXIMUM HEIGHT 30' | 25',45' TO ACCESSORY<br>STRUCTURES AND RV<br>GARAGES |                                        | ACCESSORY<br>STRUCTURES<br>AND RV<br>GARAGES | 40%                        |