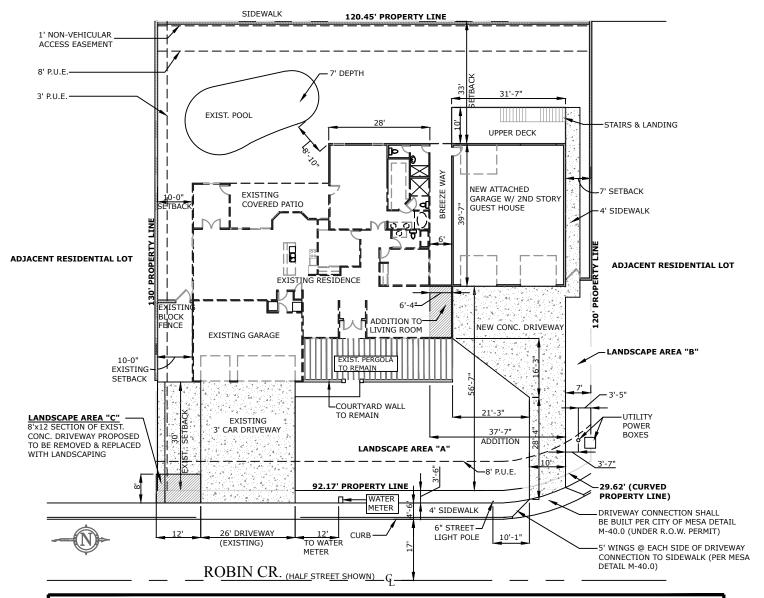

## LINDSAY RD.

| SITE DEVELOPMENT INFORMAITON                                                                                                                                      |                                                                                                                     |                                                                                                                                                    |
|-------------------------------------------------------------------------------------------------------------------------------------------------------------------|---------------------------------------------------------------------------------------------------------------------|----------------------------------------------------------------------------------------------------------------------------------------------------|
| A GU<br>AN A                                                                                                                                                      | DITION OF ATTACHED GARAGE WITH<br>UEST HOUSE ON THE 2ND STORY AND<br>ADDITION TO THE MAIN HOUSE<br>MAL LIVING ROOM. | DRIVEWAY / FRONT YARD LANDSCAPE AREA CALCULATION:  TOTAL FRONT YARD AREA (MEASURED FROM PROPERTY LINE = 4,563 S.F. TO FRONT OF BUILDINGS)          |
|                                                                                                                                                                   | 2 N. ROBIN CR. MESA, AZ 85213<br>15,405 S.F. ZONING: RS-9                                                           | EXISTING 3 CAR GARAGE & RV ACCESS DRIVE (CONCRETE) = 1,096 S.F. PROPOSED NEW CONCRETE DRIVEWAY = 1,023 S.F. TOTAL = 2,119 S.F. (46% OF FRONT YARD) |
| SQUARE FOOTAGE CALCULATI EXISTING LIVABLE = EXISTING GARAGE = EXISTING FRONT PORCH = EXISTING PERGOLA =                                                           | ION:<br>2,539 S.F.<br>657 S.F.<br>36 S.F.<br>477 S.F.                                                               | PROPOSED FRONT YARD LANDSCAPE: AREA "A" = 2,028 S.F.  AREA "B" = 360 S.F.  360 S.F.  TOTAL = 56 S.F.  2,444 S.F. (54% OF FRONT YARD)               |
| EXISTING COVERED PATIO = TOTAL =                                                                                                                                  | 284 S.F.<br>3,993 S.F.                                                                                              | ACCESSORY DWELLING TO ROOF AREA OF PRIMARY UNIT CALCULATION:                                                                                       |
| PROPOSED S.F. ADDITION: FORMAL LIVING ROOM = NEW GARAGE (1ST FLR.) = GUEST HOUSE (2ND FLR.) = RAISED DECK FOR 2ND FLR. = ADDITION TOTAL = TOTAL AREA UNDER ROOF = | 93 S.F.<br>1,250 S.F.<br>1,506 S.F.<br>240 S.F.<br>3,089 S.F.                                                       | ROOF AREA OF PRIMARY UNIT = 5,832 S.F. = 5,832 S.F. = 1.506 S.F. (26% OF PRIMARY UNIT ROOF AREA - 30% MAX.)                                        |
| PROPOSED LOT COVERAGE:                                                                                                                                            | 5,832 S.F. = 39% (45% ALLOWABLE)                                                                                    |                                                                                                                                                    |