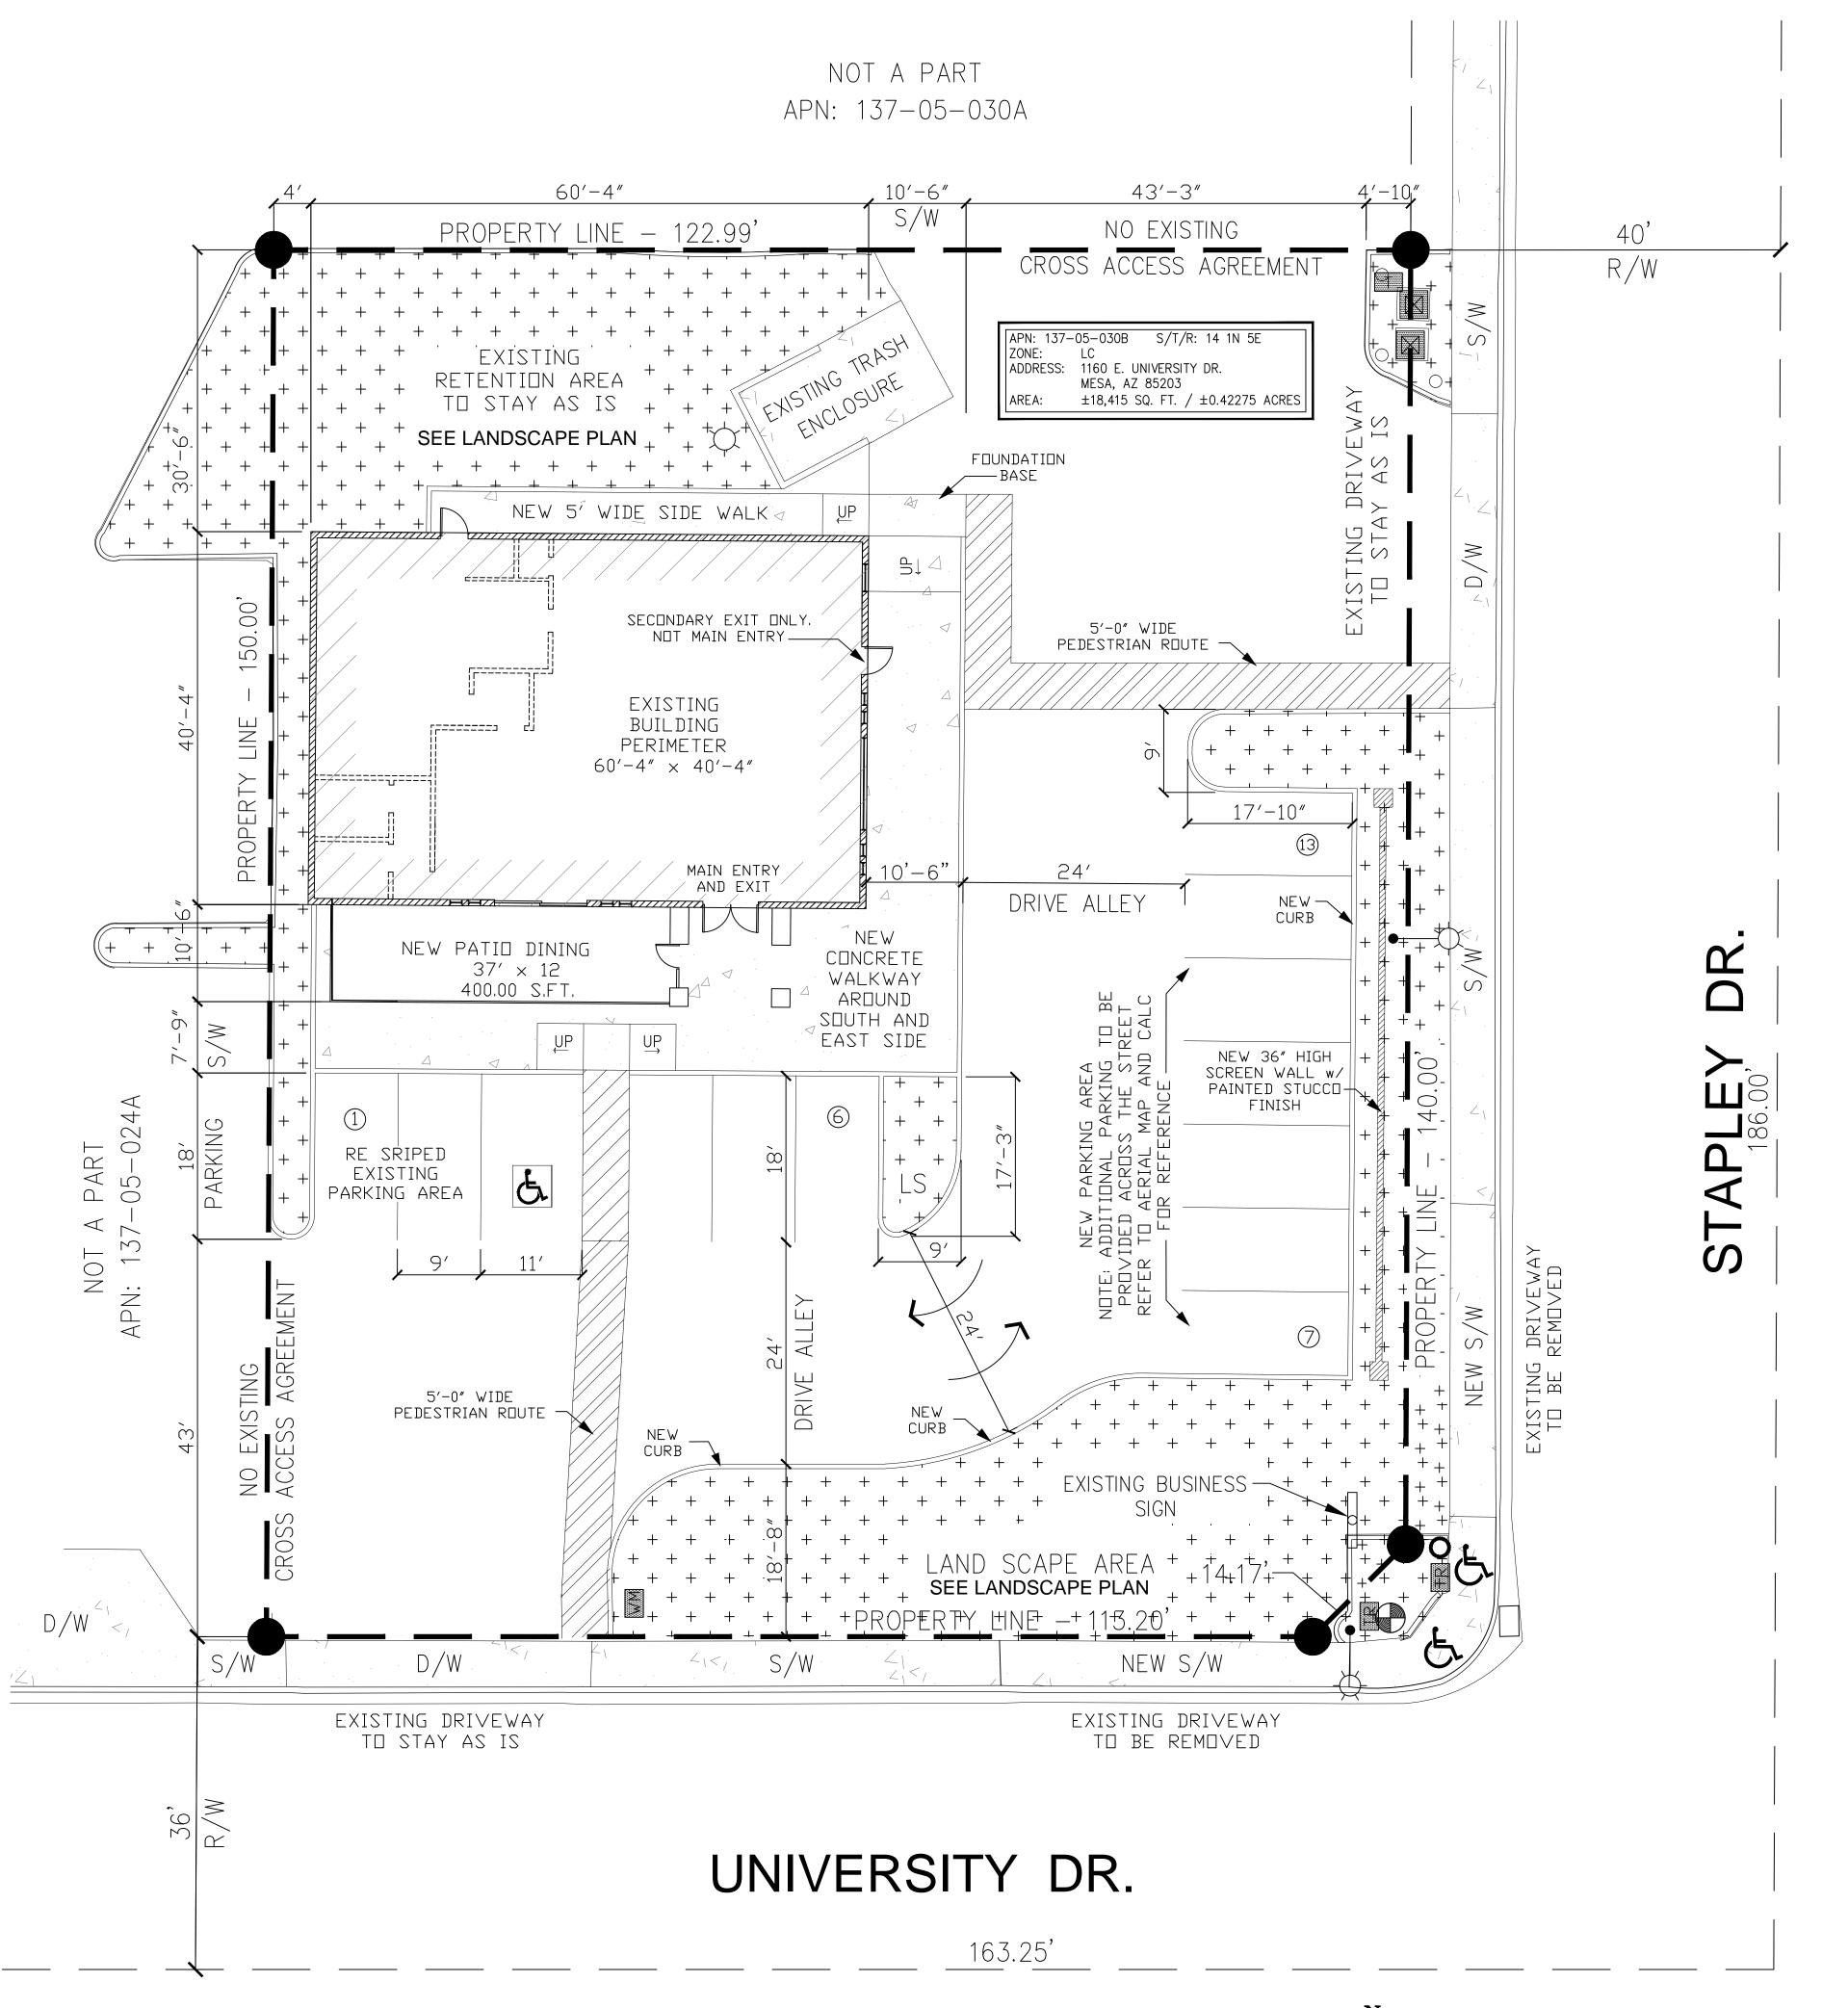

## PROJECT NARRATIVE

THIS IS AN EXISTING BUILDING STRUCTURE WHICH USE TO BE A CONVENIENT STORE AND GAS STATION.

THE NEW OWNER INTENDS TO USE THIS SPACE FOR A SMALL RESTUARANT AS SHOWN ON THIS PLAN. THE NEW RESTAURANT WILL INCLUDE A SMALL OUTDOOR PATIO SECTION AS SHOWN.

• THE EXISTING FACADE WILL BE MODIFIED TO ENHANCE A MORE CONTEMPORARY DESIGN AS SHOWN ON THE CONCEPTUAL ELEVATIONS.

GENERAL LANDSCAPE AREA ON THIS PROPERTY IS EXISTING AND TO BE MODIFIED TO BEST MEET NEW LANDSCAPE CODE.

• THE RETENTION AREA IS EXISTING ON THE NORTH END OF THE PROPERTY, WHICH WILL BE USED AS ORIGINALLY

PARKING TO BE MODIFIED ON SITE FOR MORE AVAILABLE SPACES. ADDITIONAL PARKING WILL BE PROVIDED AS NECESSARY WITH CROSS PARKING AGREEMENT WITH VACENT PROPERTY ON S.W. CORNER OF UNIVERISTY AND STAPLEY (SAME OWNER)

# PROJECT DATA

 $\underline{\textit{GENERAL}}$ PROJECT ADDRESS.. 1160 E. UNIVERSITY DR

MESA, AZ. 85203 WHATS UP FOOD MART LLC IN CARE OF.

JESSE SODHI 2662 N RIDGE CIR. MESA, AZ 602-290-8222

**RESTAURANT** PROPERTY USE. OCCUPANCY....

CONSTRUCTION TYPE..... TYPE - VB FIRE SPRINKLER. NONE

BUILDING HEIGHT .... < MAX 30'-0" NUMBER OF STORIES ......

AREA CALCULATION (PARCEL 137-05-030B)

2,433.00 S.FT. RESTAURANT. PATIO SITTING. 400.00 S.FT.

TOTAL: 2,833.00 S.FT. (UNDER ROOF)

LOT AREA . ±18,415.00 S.F. (.42 ACRES) LOT COVERAGE. ±15.68 % (2,833.00 / 18,415.00)

#### PARKING CALCULATION

REQUIRE: 1 PARKING SPOT PER 75 SF INDOORS AND 150 SF PATIO.

INDOOR: 33 SPACES (2,433 / 75) PATIO: 2 SPACES (400 / 200) TOTAL: 35 PARKING SPACES REQUIRED

PROVIDED: 13 SPACES ON SITE (THIS PROPERTY) +

ADDITIONAL 22 REQUIRED SPACES WILL BE PROVIDED ACROSS THE STREET @ S.W CORNER OF UNIVERSITY AND STAPLEY BY CROSS ACCESS EASEMENT AGREEMENT UNDER SEPARATE APPROVAL

BUILDING SITE PLAN