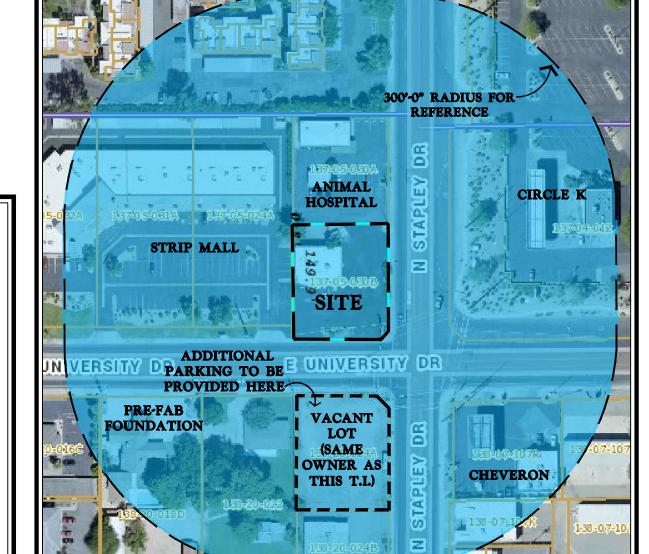

• THE RETENTION AREA IS EXISTING ON THE NORTH END OF THE PROPERTY, WHICH WILL BE USED AS ORIGINALLY

PARKING TO BE MODIFIED ON SITE FOR MORE AVAILABLE SPACES. ADDITIONAL PARKING WILL BE PROVIDED AS NECESSARY WITH CROSS PARKING AGREEMENT WITH VACENT PROPERTY ON S.W. CORNER OF UNIVERISTY AND STAPLEY (SAME OWNER)

ADDITIONAL 22 REQUIRED SPACES WILL BE PROVIDED ACROSS THE STREET @ S.W CORNER OF UNIVERSITY AND STAPLEY BY CROSS ACCESS EASEMENT AGREEMENT UNDER SEPARATE APPROVAL

## **DISCLAIMER:**

ARCHITECTURE ALL & ASSOCIATE HAS PREPARED THIS SITE PLAN BY OF THE CODE UNLESS APPROVED BY THE CITY BASED ON THIS

AERIAL MAP SHOWS PROPERTY USE WITHIN 300'-0"

AERIAL MAP

HITEC'II WEST ARCF 121