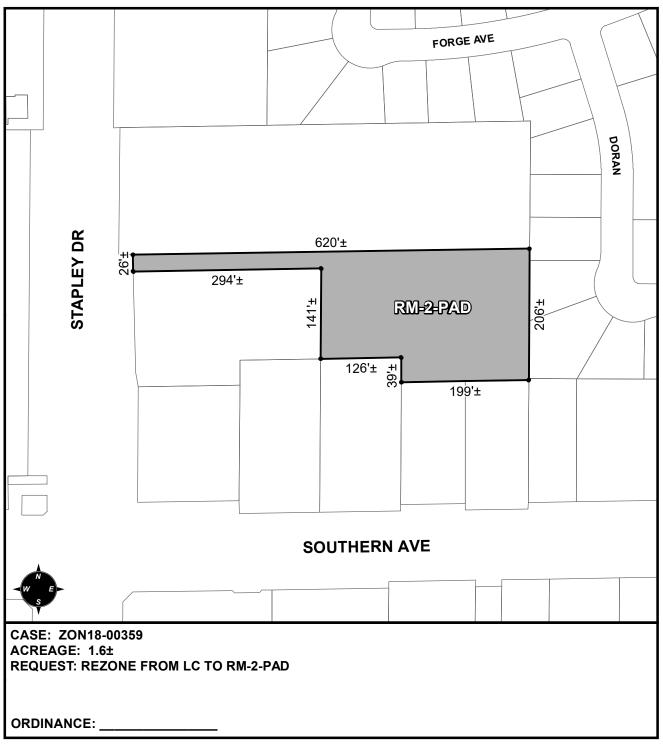

## OFFICIAL SUPPLEMENTARY ZONING MAP AMENDING THE CITY OF MESA ZONING MAP

| ORDINANCE:                                                                                                                                                                                                                          |         |            |  |  |
|-------------------------------------------------------------------------------------------------------------------------------------------------------------------------------------------------------------------------------------|---------|------------|--|--|
| Please be advised that the attached zoning changes were approved by the Mesa City Council on , 2018 by Ordinance # . If you have any question concerning these changes, contact the City of Mesa Planning Division at 480-644-2385. |         |            |  |  |
| MAYOR                                                                                                                                                                                                                               | ATTEST: | CITY CLERK |  |  |
|                                                                                                                                                                                                                                     |         |            |  |  |