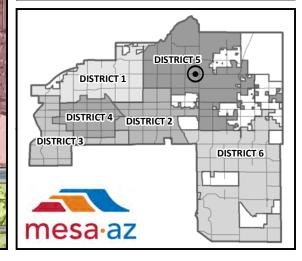

## ZON18-00335

SITE / ADDRESS:

District 5. 6606 East McKellips Road. Located west of Power Road on the north side of McKellips Road. (1± acres)