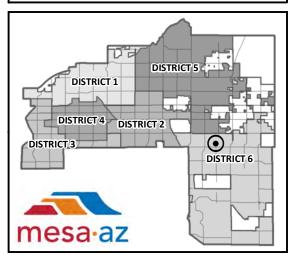

#### **SITE / ADDRESS:**

District 6. The 8200 to 8400 blocks of East Baseline Road (north side). Located west of Hawes Road alignment on the north side of Baseline Road.