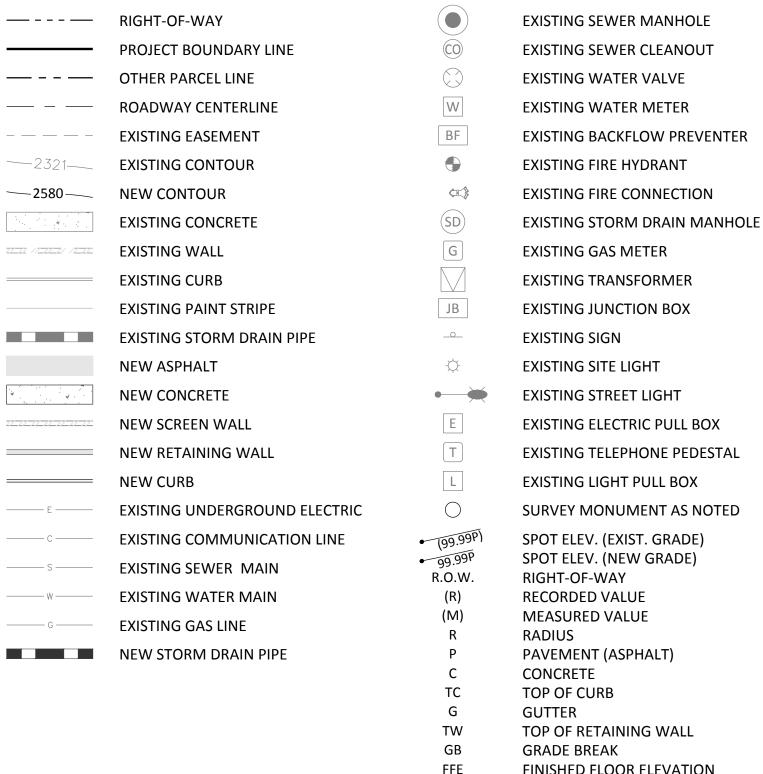

### LEGEND

SURVEY MONUMENT AS NOTED

FINISHED FLOOR ELEVATION FINISH GRADE HIGH

FINISH GRADE LOW

FGH

DEVELOPER
HJ RED MOUNTAIN, LLC
503 32ND STREET, SUITE 2
NEWPORT BEACH, CALIFO
92663

SI ME AP

**SHEET NUMBER** 

Call at least two full working da n Maricopa County: (602) 263-110

- $\langle 1 \rangle$  EXISTING ASPHALT TO REMAIN.
- 2 EXISTING CURB TO REMAIN.

- $\langle$  6  $\rangle$  EXISTING STORM DRAIN HEADWALL TO REMAIN.
- (8) NEW CONCRETE VERTICAL CURB.
- $\langle 10 \rangle$  NEW VALLEY GUTTER.
- $\langle 11 \rangle$  NEW CONCRETE SIDEWALK.
- $\langle$  12 angle NEW MASONRY SCREEN WALL.
- $\langle$  15 $\rangle$  NEW STORM DRAIN PIPE.

- 3 EXISTING CONCRETE SIDEWALK TO REMAIN.
- 4 EXISTING SCUPPER AND CONCRETE SPILLWAY TO REMAIN.
- $\langle$  5  $\rangle$  EXISTING STORM DRAIN PIPE TO REMAIN.
- 7 NEW ASPHALT PAVEMENT.
- (9) NEW CONCRETE VERTICAL CURB AND GUTTER.

- $\langle$  13 angle NEW RETAINING WALL.
- $\langle 14 
  angle$  NEW STORM DRAIN INLET.
- $\langle 16 \rangle$  NEW PRECAST STORM DRAIN END SECTION.

| CYPRESS<br>CIVIL DEVELOPMENT<br>strength + sustainability                                           |
|-----------------------------------------------------------------------------------------------------|
| 4450 north 12th street, #228 phoenix, arizona 85014 p: 623.282.2498 e: dschumacher@cypresscivil.com |