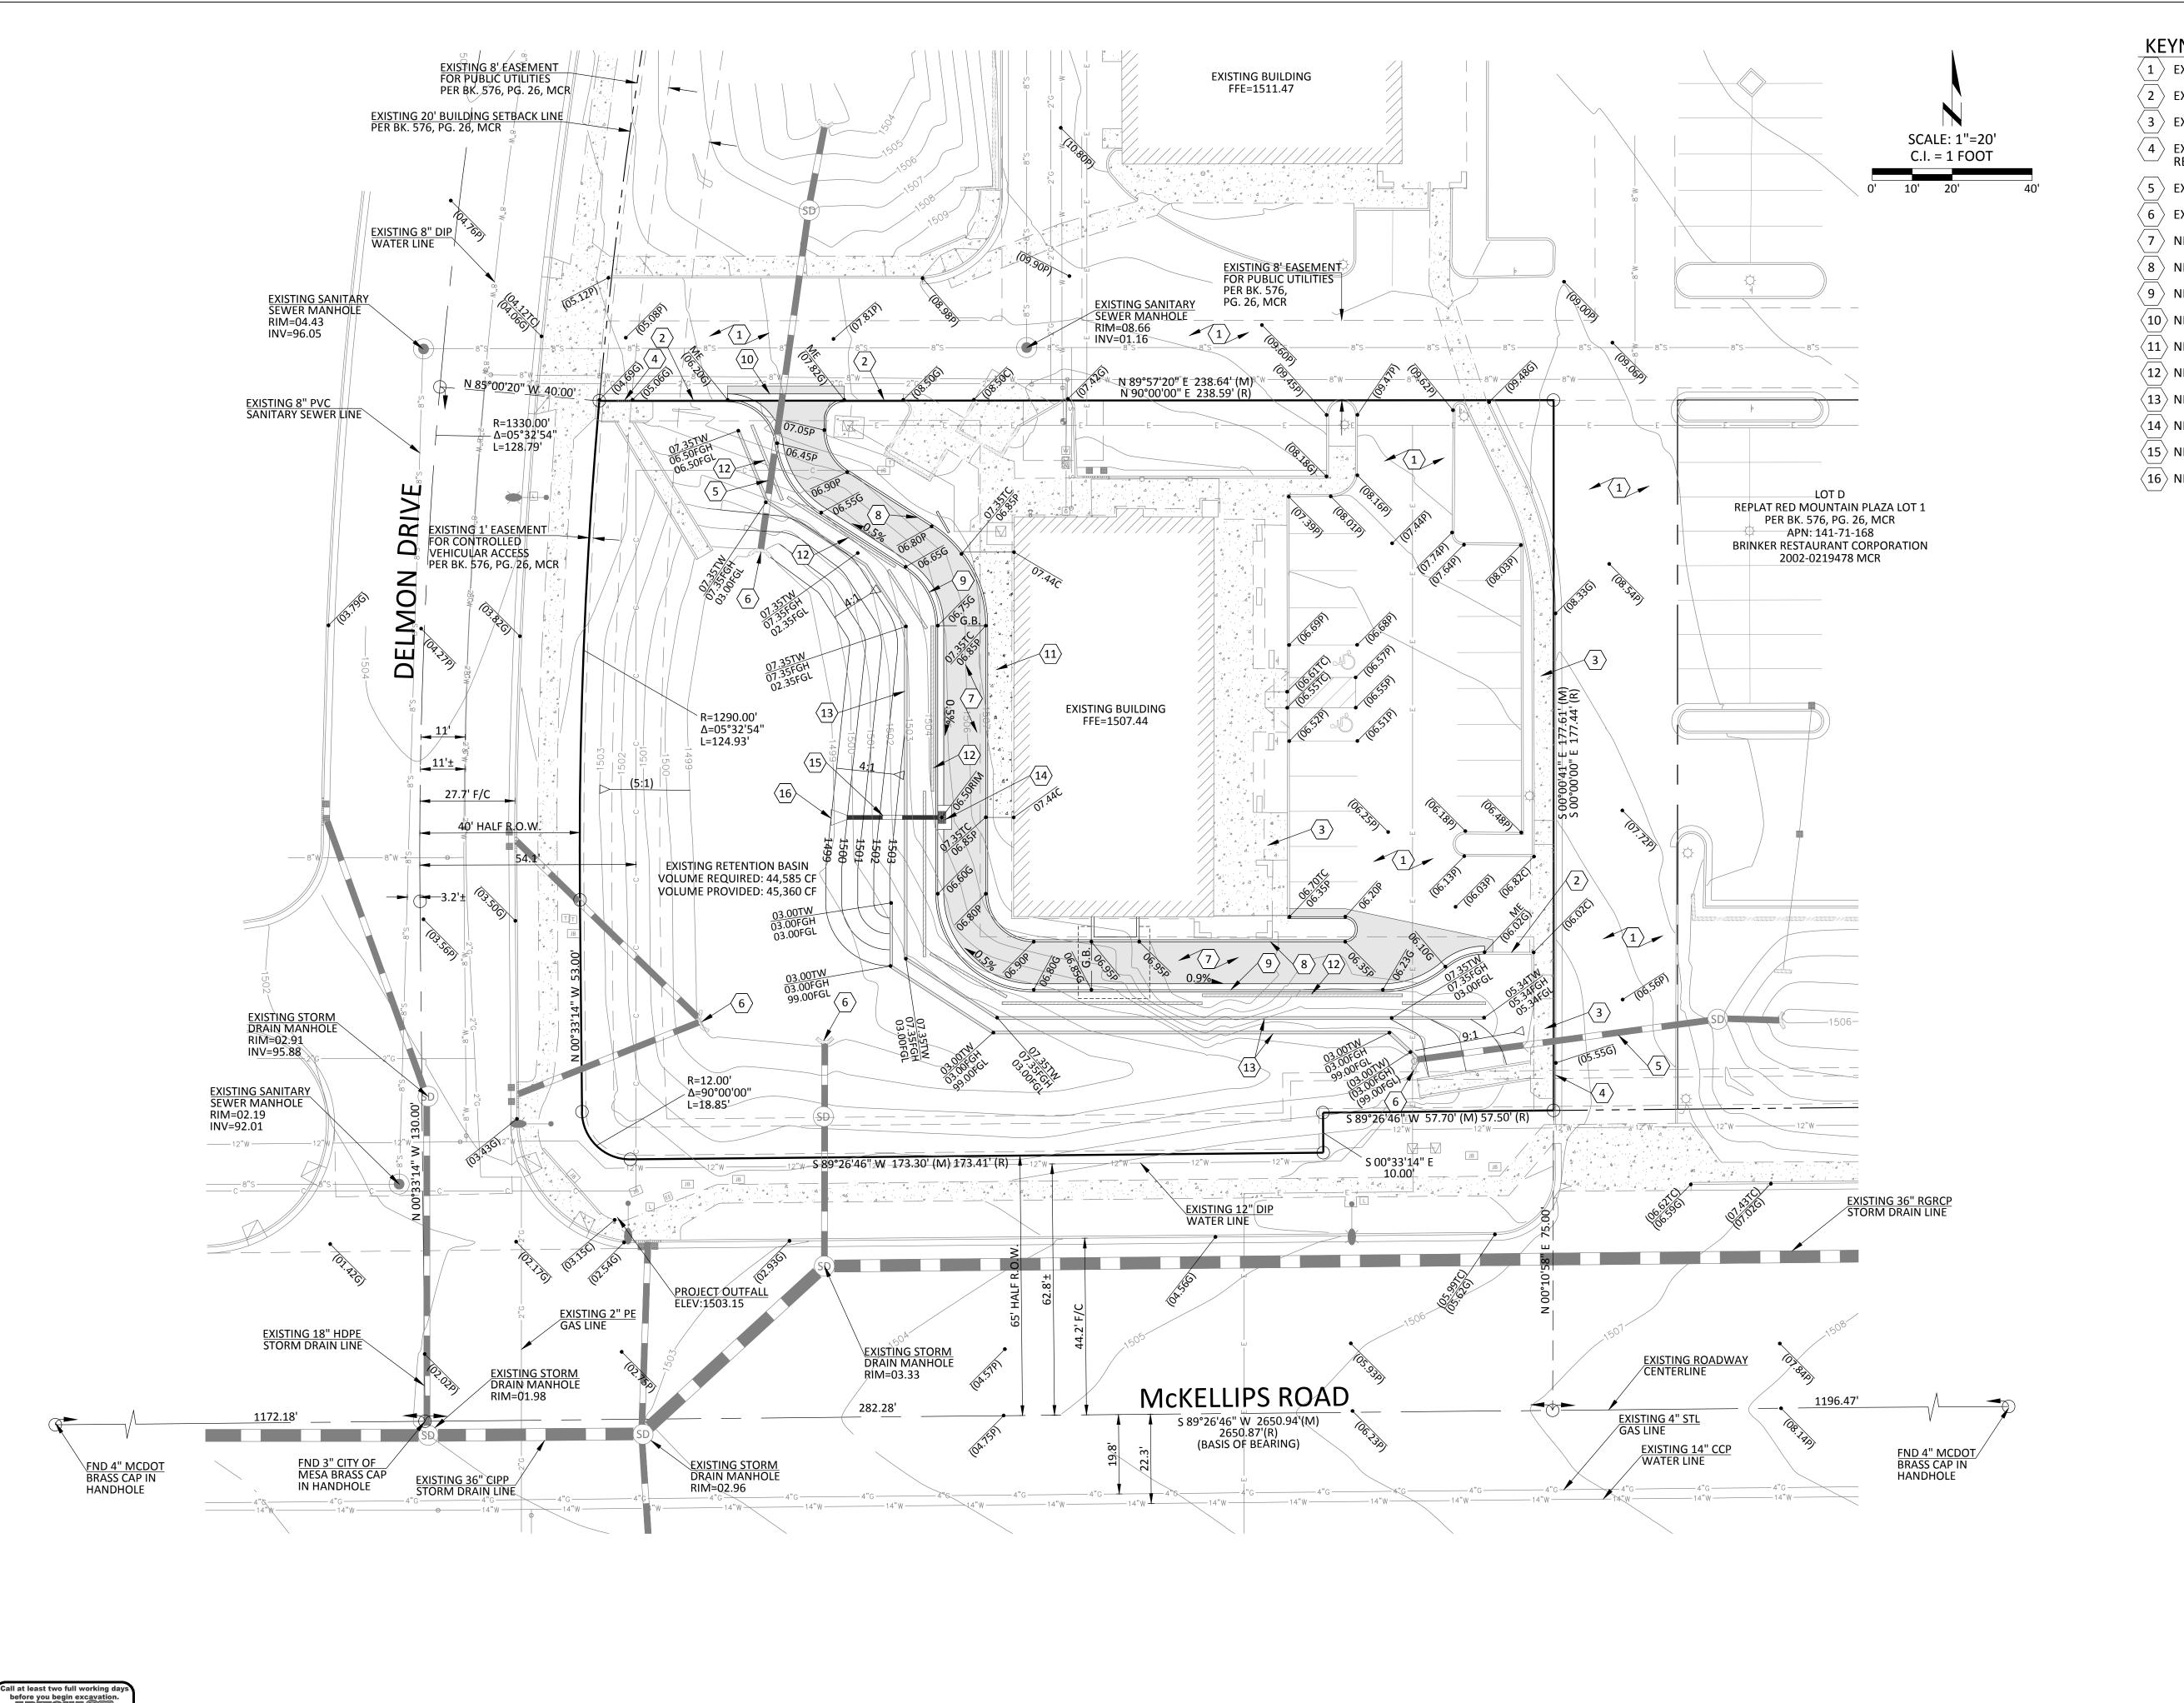

### PROJECT INFORMATION

- 1. PROJECT DESCRIPTION: THIS PROJECT CONSISTS OF THE ADDITION OF A PAVED DRIVE THRU LANE TO THE EXISTING DUNKIN DONUTS. IMPROVEMENT ALSO INCLUDE RETAINING AND SCREEN WALLS.
- 2. ADDRESS: 6606 EAST MCKELLIPS ROAD MESA, ARIZONA 85215
- APN: 141-71-167
- 3. ZONING: LC
- 4. SITE AREA: NET AREA: 45,738 SF (1.05 AC) DISTURBED AREA: 12,559 SF (0.29 AC)

### **SURVEY NOTES**

- 1. THE SURVEY FOR THIS PROJECT WAS PERFORMED BY: SUPERIOR SURVEYING SERVICES, INC. 2122 WEST CACTUS DRIVE, SUITE 11 PHOENIX, ARIZONA 85027 PH: 623-869-0726 CONTACT: DAVID S. KLEIN, R.L.S.
- 2. THE BASIS OF BEARINGS FOR THIS PROJECT IS THE MONUMENT LINE OF MCKELLIPS ROAD, ALSO BEING THE SOUTH LINE OF THE SOUTHEAST QUARTER OF SECTION 1, USING A BEARING OF N 89°26'46" E, AS PER THE REPLAT OF "REPLAT OF RED MOUNTAIN PLAZA" IN BOOK 576 OF MAPS, PAGE 26, RECORDS OF MARICOPA COUNTY, ARIZONA.
- 3. THE BASIS OF ELEVATION FOR THIS PROJECT IS THE CITY OF MESA TAGGED CONCRETE NAIL, LOCATED AT THE SOUTHEAST CORNER OF THE INTERSECTION OF POWER ROAD & McKELLIPS ROAD, HAVING AN ELEVATION OF 1522.97' (NAVD-88).

### BENCHMARK

THE BASIS OF ELEVATION FOR THIS PROJECT IS THE CITY OF MESA TAGGED CONCRETE NAIL. LOCATED AT THE SOUTHEAST CORNER OF THE INTERSECTION OF POWER ROAD & McKELLIPS ROAD, HAVING AN ELEVATION OF 1522.97' (NAVD-88).

### LEGAL DESCRIPTION

LOTS B AND C, REPLAT OF RED MOUNTAIN PLAZA HOME DEPOT STORE #406, ACCORDING TO THE PLAT OF RECORD IN THE OFFICE OF THE COUNTY RECORDER OF MARICOPA COUNTY, ARIZONA, IN BOOK 576 OF MAPS, PAGE 26.

# DRAINAGE STATEMENT

-SITE IS IN A SPECIAL FLOOD HAZARD AREA - NO -OFFSITE FLOWS AFFECT THIS SITE - NO -RETENTION PROVIDED IS 100-YR, 2-HR FOR ALL NEW IMPERVIOUS AREAS -EXTREME STORM OUTFALLS THE SITE AT THE SOUTHWEST CORNER AT THE ELEVATION OF 1503.15

## PROJECT RETENTION

THE PROJECT SHALL PROVIDE THE EXISTING RETENTION VOLUME PLUS THE VOLUME FOR THE ADDITIONAL IMPERVIOUS AREA ADDED AS A PART OF THIS PROJECT.

**EXISTING RETENTION VOLUME:** 

44,145 CF (BASED ON SURVEY OF THE EXISTING BASIN)

ADDITIONAL RETENTION VOLUME: VOLUME  $[CF-FT] = C \times (P[IN] / 12) \times AREA[SF]$ 

 $V = 0.95 \times (2.16/12) \times 2,572 = 440 \text{ CU.FT.}$ 

TOTAL REQUIRED VOLUME = 44,145 + 440 = 44,585 CU.FT.

TOTAL PROVIDED VOLUME = 45,360 CU.FT.

T. 1 N., R. 6 E., G.&S.R.M., CITY OF MESA, MARICOPA COUNTY, ARIZONA

3" = 1 MILE

**LOCATION MAP** 

DEVELOPER
HJ RED MOUNTAIN, LLC
503 32ND STREET, SUITE 2
NEWPORT BEACH, CALIFO
92663

SI ME AP

**SHEET NUMBER** 

Call at least two full working da n Maricopa County: (602) 263-110

- $\langle 1 \rangle$  EXISTING ASPHALT TO REMAIN.
- 2 EXISTING CURB TO REMAIN.

- $\langle$  6  $\rangle$  EXISTING STORM DRAIN HEADWALL TO REMAIN.
- (8) NEW CONCRETE VERTICAL CURB.
- $\langle 10 \rangle$  NEW VALLEY GUTTER.
- $\langle 11 \rangle$  NEW CONCRETE SIDEWALK.
- $\langle$  12 angle NEW MASONRY SCREEN WALL.
- $\langle$  15 $\rangle$  NEW STORM DRAIN PIPE.

- 3 EXISTING CONCRETE SIDEWALK TO REMAIN.
- 4 EXISTING SCUPPER AND CONCRETE SPILLWAY TO REMAIN.
- $\langle$  5  $\rangle$  EXISTING STORM DRAIN PIPE TO REMAIN.
- 7 NEW ASPHALT PAVEMENT.
- (9) NEW CONCRETE VERTICAL CURB AND GUTTER.

- $\langle$  13 angle NEW RETAINING WALL.
- $\langle 14 
  angle$  NEW STORM DRAIN INLET.
- $\langle 16 \rangle$  NEW PRECAST STORM DRAIN END SECTION.

| CYPRESS<br>CIVIL DEVELOPMENT<br>strength + sustainability                                           |
|-----------------------------------------------------------------------------------------------------|
| 4450 north 12th street, #228 phoenix, arizona 85014 p: 623.282.2498 e: dschumacher@cypresscivil.com |