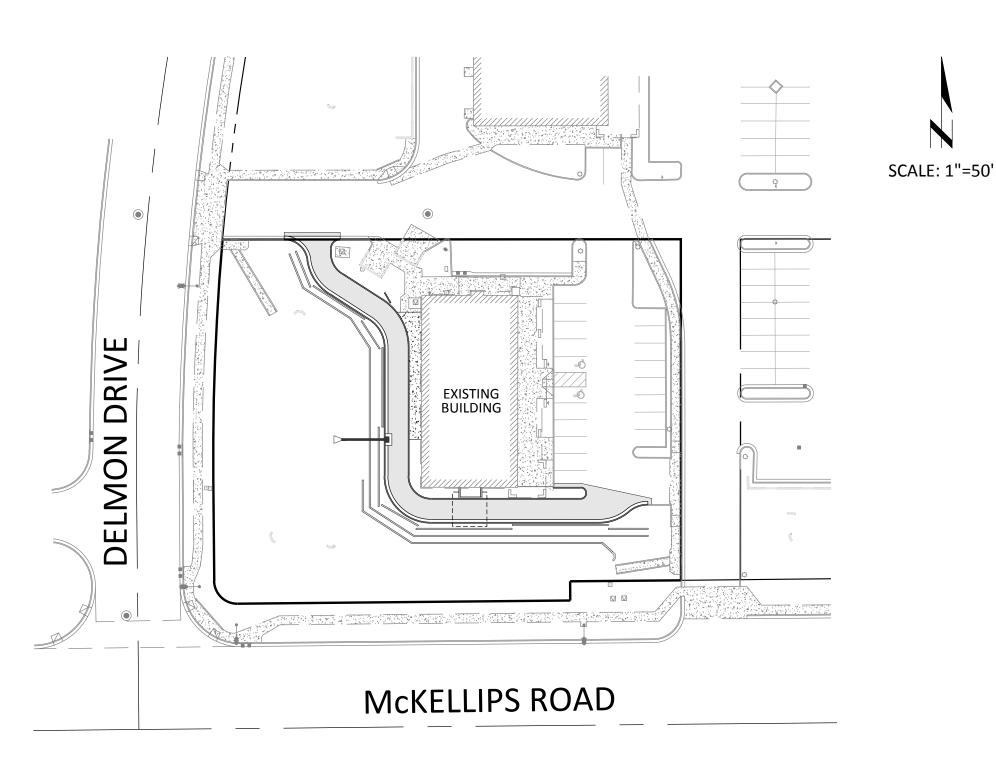

### PROJECT INFORMATION

- 1. PROJECT DESCRIPTION: THIS PROJECT CONSISTS OF THE ADDITION OF A PAVED DRIVE THRU LANE TO THE EXISTING DUNKIN DONUTS. IMPROVEMENT ALSO INCLUDE RETAINING AND SCREEN WALLS.
- 2. ADDRESS: 6606 EAST MCKELLIPS ROAD MESA, ARIZONA 85215
- APN: 141-71-167
- 3. ZONING: LC
- 4. SITE AREA: NET AREA: 45,738 SF (1.05 AC) DISTURBED AREA: 12,559 SF (0.29 AC)

# DRAINAGE STATEMENT

-SITE IS IN A SPECIAL FLOOD HAZARD AREA - NO -OFFSITE FLOWS AFFECT THIS SITE - NO -RETENTION PROVIDED IS 100-YR, 2-HR FOR ALL NEW IMPERVIOUS AREAS -EXTREME STORM OUTFALLS THE SITE AT THE SOUTHWEST CORNER AT THE ELEVATION OF 1503.15

## PROJECT RETENTION

THE PROJECT SHALL PROVIDE THE EXISTING RETENTION VOLUME PLUS THE VOLUME FOR THE ADDITIONAL IMPERVIOUS AREA ADDED AS A PART OF THIS PROJECT.

**EXISTING RETENTION VOLUME:** 

44,145 CF (BASED ON SURVEY OF THE EXISTING BASIN)

ADDITIONAL RETENTION VOLUME: VOLUME  $[CF-FT] = C \times (P[IN] / 12) \times AREA[SF]$ 

 $V = 0.95 \times (2.16/12) \times 2,572 = 440 \text{ CU.FT.}$ 

TOTAL REQUIRED VOLUME = 44,145 + 440 = 44,585 CU.FT.

TOTAL PROVIDED VOLUME = 45,360 CU.FT.

T. 1 N., R. 6 E., G.&S.R.M., CITY OF MESA, MARICOPA COUNTY, ARIZONA

3" = 1 MILE

**LOCATION MAP** 