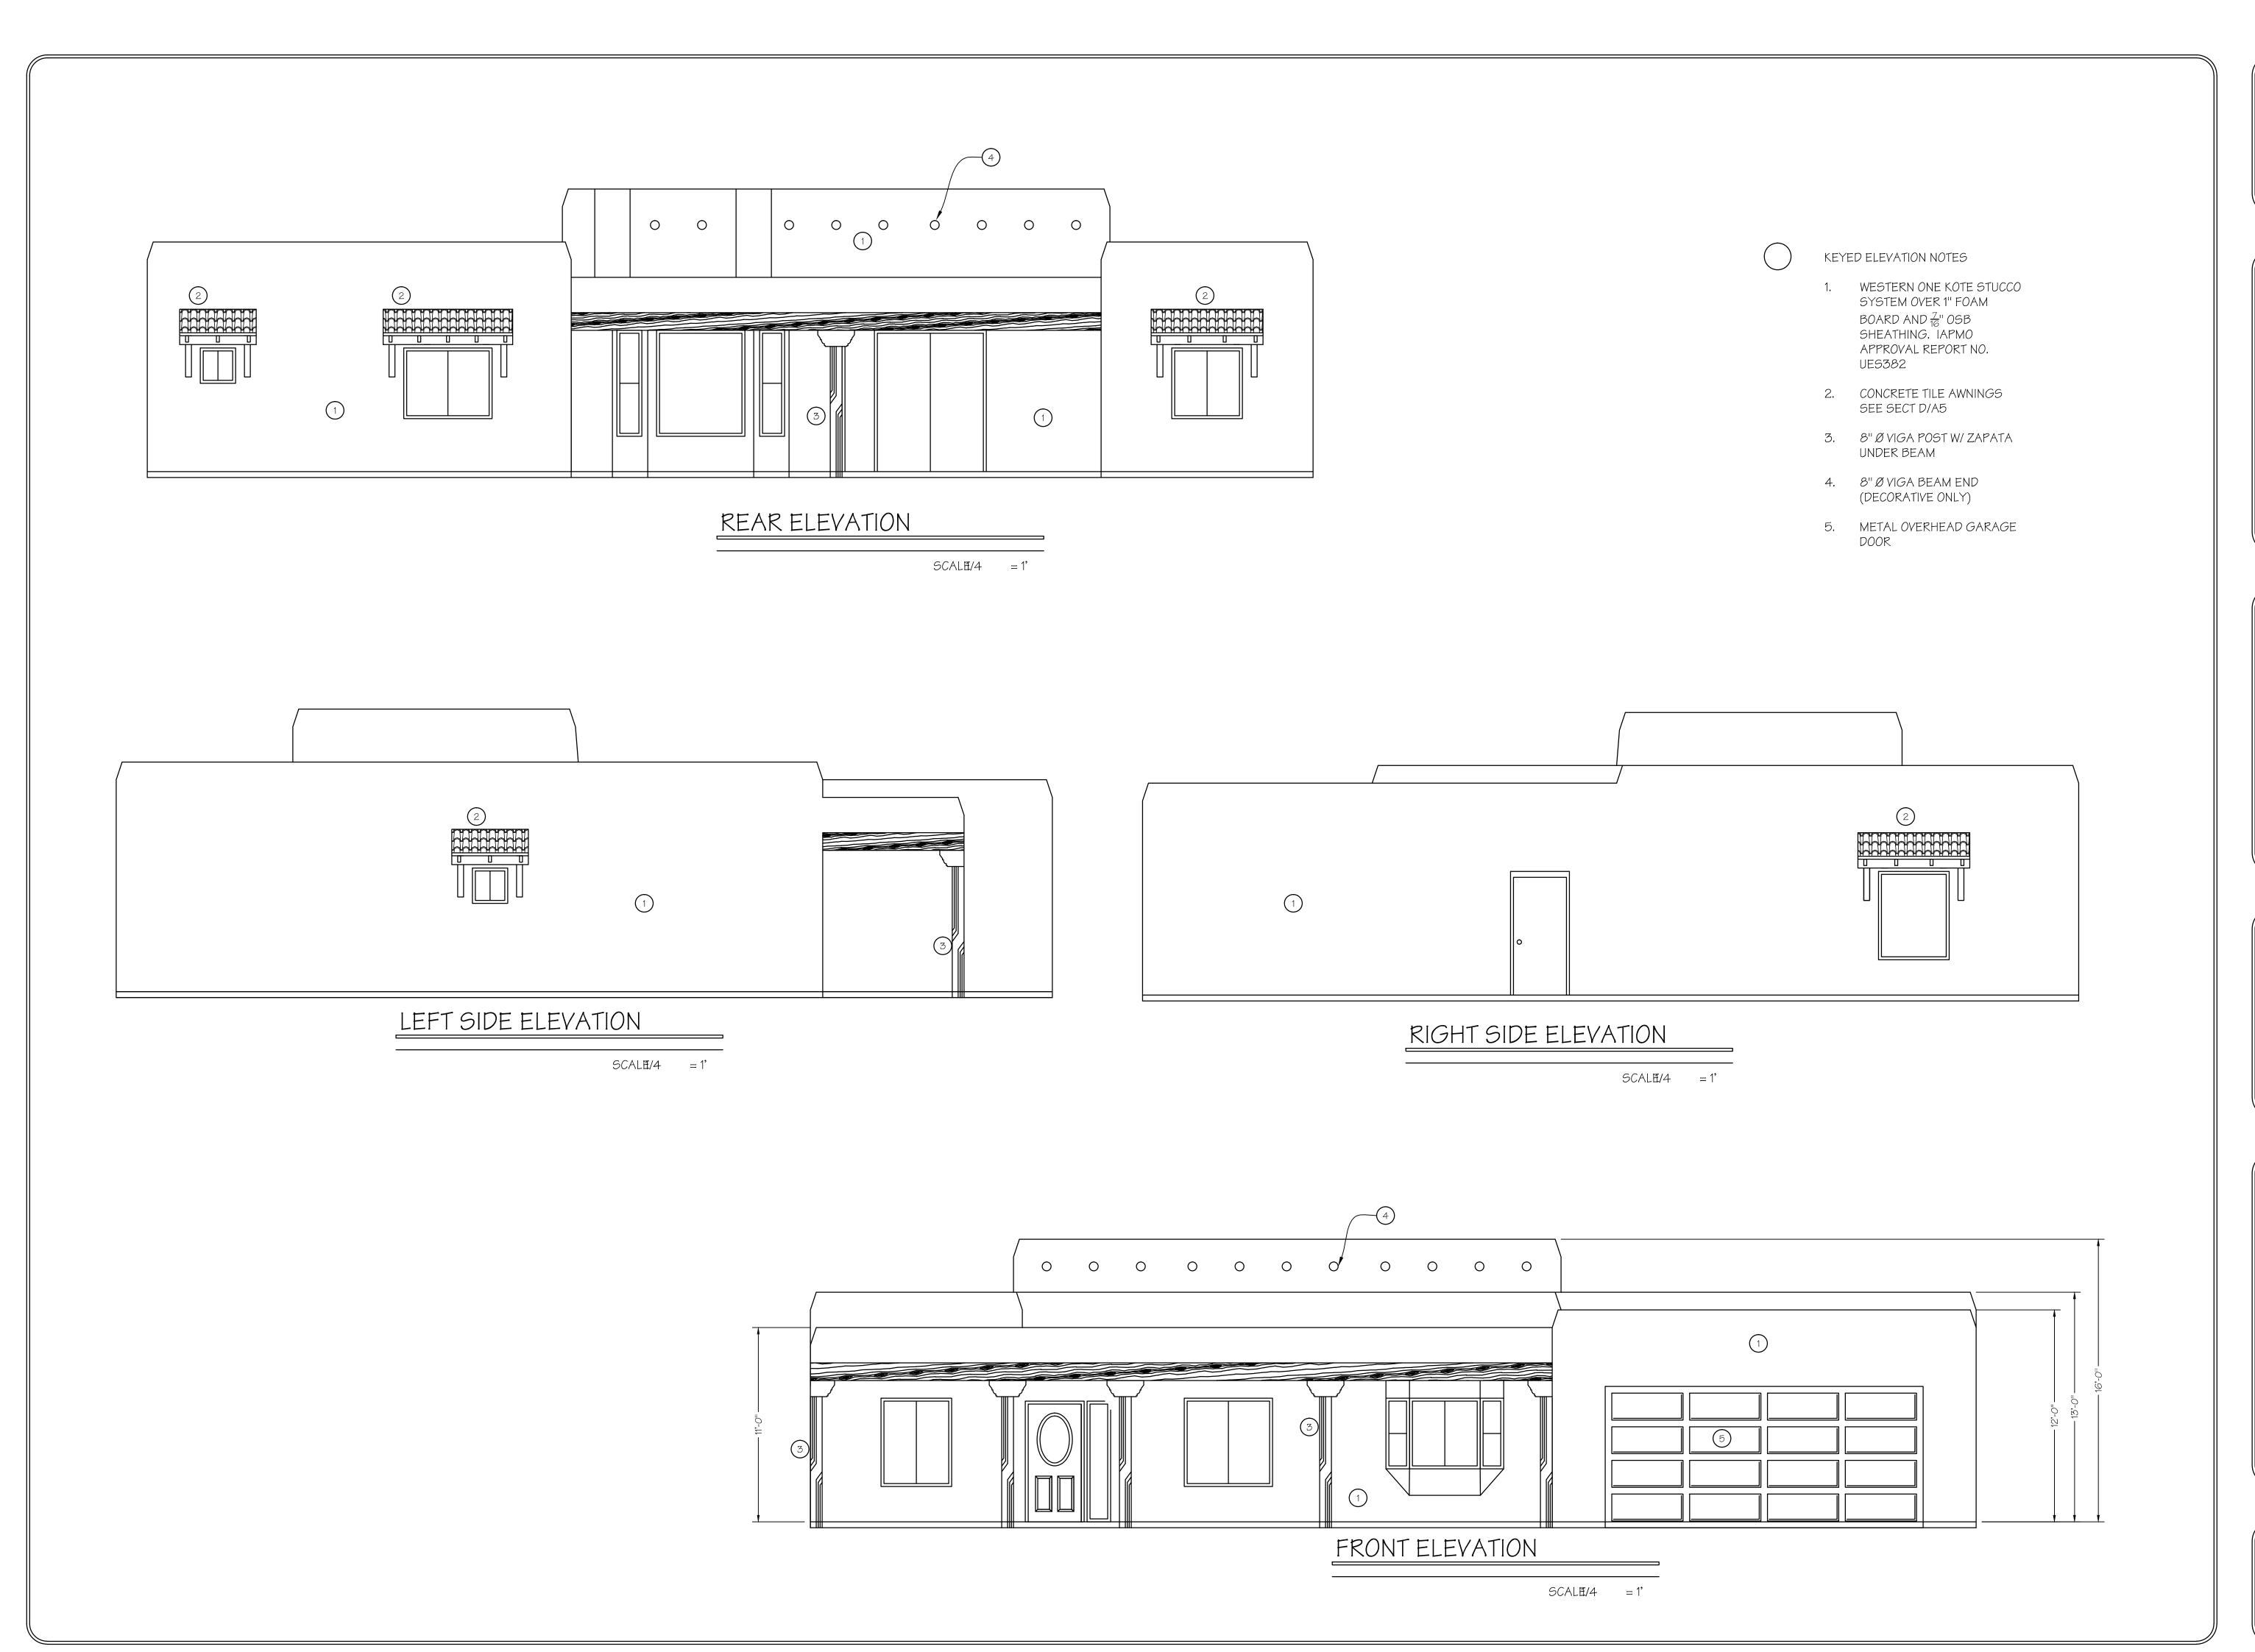

#### WHAT DO WE WANT TO BUILD???

**SITE PLAN** See Attached. As mentioned above, this will be a Santa Fe style home, sometimes referred in Arizona as "territorial style." Plans show our home will be about 2017 square feet. Applicants hope to make our home a welcome addition to the neighborhood.

**ELEVATION VIEWS** Elevation drawings, also attached, can be interpreted as being the same "fit and finish" as colored photos shown.

REVISIONS

1141 N MILLER ST MESA AZ

A NEW RESIDENCE FOR: RICHARD CORROW

**ELEVATION VIEWS** Elevation drawings, also attached, can be interpreted as being the same "fit and finish" as colored photos shown.