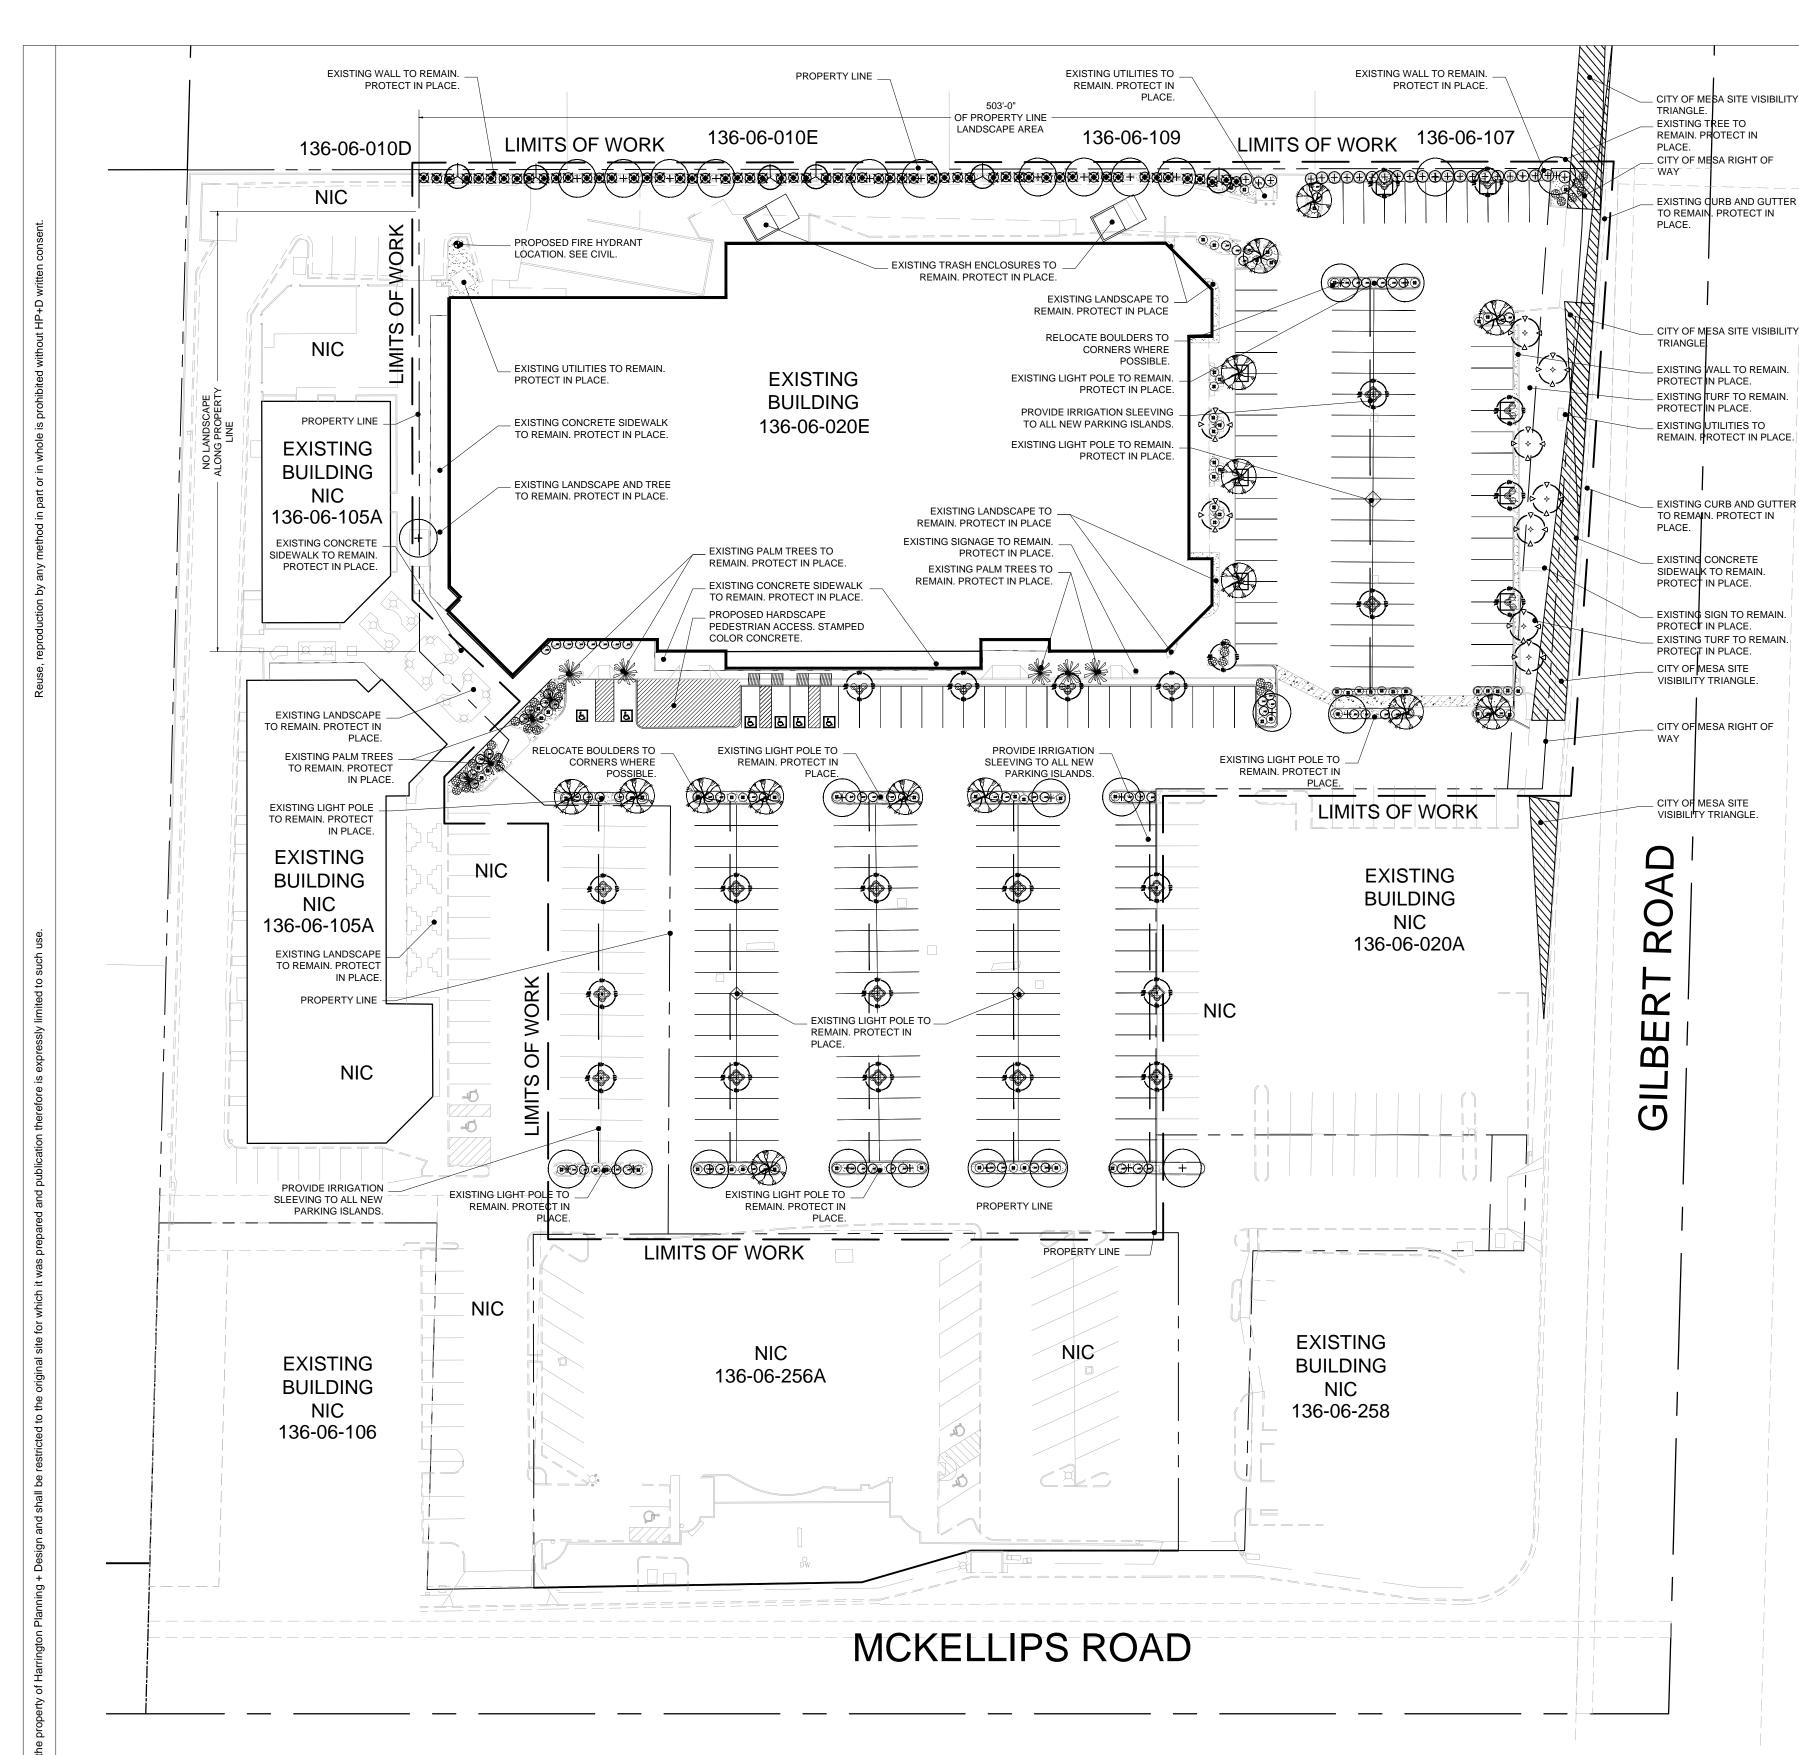

# CITY OF MESA LANDSCAPE CALCULATIONS

|                                                                                      | REQUIRED                                                 | PROVIDED                                                                                                                                             |
|--------------------------------------------------------------------------------------|----------------------------------------------------------|------------------------------------------------------------------------------------------------------------------------------------------------------|
| PERIMETER LANDSCAPE<br>PER 11-33-3 MESA Z/O ARTERIAL STREET -<br>U DESIGNATE         | 3 TREE / 24 SHRUB<br>PER 100 FT FRONTAGE                 | GILBERT ROAD: $270^{\circ}$ = $2.70 \times 3$ (8.1 TREES): 8 TREES PROVIDED (1 EX. + 8 NEW) 157.5" = $2.70 \times 24$ 64.8 SHRUBS) 9 SHRUBS PROVIDED |
| COVERAGE AREA                                                                        | 50% OF LS AREA                                           | 65% COVERAGE                                                                                                                                         |
| INTERIOR PARKING LANDSCAPE<br>PER 11-33-4 MESA Z/O                                   | 1 TREE / 3 SHRUB<br>PER PLANTER ISLAND                   | 1 TREE / 4 SHRUB PROVIDED PER PARKING ISLAND (AVERAGE)                                                                                               |
| FOUNDATION LANDSCAPE<br>PER 11-33-5 MESA Z/O*                                        | 1 TREE / 50 LF<br>BUILDING FACE                          | 550 FT TOTAL EDGE = 11 TREES:<br>19 TREES PROVIDED (8 EX. + 11 NEW)                                                                                  |
| PERIMETER LANDSCAPE<br>PER 11-33-3.B.c.iii MESA Z/O PROPERTY LINE<br>- AREAS VISIBLE | 4 TREE / 20 SHRUB<br>PER 100 FT VISIBLE<br>PROPERTY LINE | NORTH PROPERTY LINE: 503' = 5.03 x 4 (20 TREES): 21 TREES PROVIDED (12 EX. + 9 NEW) 503' = 5.03 x 20 (100 SHRUBS) 100 SHRUBS PROVIDED                |

#### LANDSCAPE NOTES

- 1. FIELD VERIFY EXISTING SITE PRIOR TO BID AND CONSTRUCTION.
- 2. FIELD VERIFY EXISTING PLANT MATERIAL LOCATIONS. PROTECT TREES IN PLACE.
- 3. ALL TREES ON SITE TO REMAIN AND PROTECT IN PLACE. VERIFY LOCATIONS PRIOR TO BID AND CONSTRUCTION.
- 4. ALL NEW PARKING DIAMONDS TO BE PROVIDED IRRIGATION SLEEVING.

## PLANTING MATERIAL LEGEND

| <u> / - </u>                                                       | <del>(( ( ( ( ( ( ( ( ( ( ( ( ( ( ( ( ( ( (</del>                                                                                                                                                                                                                                                                                                                                                                                                                                                                                                                                                                                                                                                                                                                                                                                                                                                                                                                                                                                                                                                                                                                                                                                                                                                                                                                                                                                                                                                                                                                                                                                                                                                                                                                                                                                                                                                                                                                                                                                                                                                                              |                         |            |     |
|--------------------------------------------------------------------|--------------------------------------------------------------------------------------------------------------------------------------------------------------------------------------------------------------------------------------------------------------------------------------------------------------------------------------------------------------------------------------------------------------------------------------------------------------------------------------------------------------------------------------------------------------------------------------------------------------------------------------------------------------------------------------------------------------------------------------------------------------------------------------------------------------------------------------------------------------------------------------------------------------------------------------------------------------------------------------------------------------------------------------------------------------------------------------------------------------------------------------------------------------------------------------------------------------------------------------------------------------------------------------------------------------------------------------------------------------------------------------------------------------------------------------------------------------------------------------------------------------------------------------------------------------------------------------------------------------------------------------------------------------------------------------------------------------------------------------------------------------------------------------------------------------------------------------------------------------------------------------------------------------------------------------------------------------------------------------------------------------------------------------------------------------------------------------------------------------------------------|-------------------------|------------|-----|
| 11 0                                                               | TREES                                                                                                                                                                                                                                                                                                                                                                                                                                                                                                                                                                                                                                                                                                                                                                                                                                                                                                                                                                                                                                                                                                                                                                                                                                                                                                                                                                                                                                                                                                                                                                                                                                                                                                                                                                                                                                                                                                                                                                                                                                                                                                                          | SIZE                    | NOTES      | QTY |
|                                                                    | Existing Palm Tree<br>Remain and Protect in Place                                                                                                                                                                                                                                                                                                                                                                                                                                                                                                                                                                                                                                                                                                                                                                                                                                                                                                                                                                                                                                                                                                                                                                                                                                                                                                                                                                                                                                                                                                                                                                                                                                                                                                                                                                                                                                                                                                                                                                                                                                                                              |                         |            | 9   |
| +                                                                  | Existing Tree<br>Remain and Protect in Place                                                                                                                                                                                                                                                                                                                                                                                                                                                                                                                                                                                                                                                                                                                                                                                                                                                                                                                                                                                                                                                                                                                                                                                                                                                                                                                                                                                                                                                                                                                                                                                                                                                                                                                                                                                                                                                                                                                                                                                                                                                                                   |                         |            | 29  |
|                                                                    | Acacia stenophylla<br>Shoestring Acacia<br>Caliper: 2"                                                                                                                                                                                                                                                                                                                                                                                                                                                                                                                                                                                                                                                                                                                                                                                                                                                                                                                                                                                                                                                                                                                                                                                                                                                                                                                                                                                                                                                                                                                                                                                                                                                                                                                                                                                                                                                                                                                                                                                                                                                                         | 36" Box<br>10' H x 7" W | *ADWR      | 6   |
| $\begin{pmatrix} \downarrow \\ \downarrow \\ \Delta \end{pmatrix}$ | Chilopsis linearis Desert Willow Bi-Color Caliper: 1.5"                                                                                                                                                                                                                                                                                                                                                                                                                                                                                                                                                                                                                                                                                                                                                                                                                                                                                                                                                                                                                                                                                                                                                                                                                                                                                                                                                                                                                                                                                                                                                                                                                                                                                                                                                                                                                                                                                                                                                                                                                                                                        | 24" Box<br>7' H x 4' W  | *ADWR      | 9   |
|                                                                    | Ulmus parvifolia<br>Evergreen Elm<br>Caliper: 2.5"                                                                                                                                                                                                                                                                                                                                                                                                                                                                                                                                                                                                                                                                                                                                                                                                                                                                                                                                                                                                                                                                                                                                                                                                                                                                                                                                                                                                                                                                                                                                                                                                                                                                                                                                                                                                                                                                                                                                                                                                                                                                             | 36" Box<br>12' H x 8" W | *ADWR      | 15  |
|                                                                    | Acacia Anura<br>Mulga<br>Caliper: 1.5"                                                                                                                                                                                                                                                                                                                                                                                                                                                                                                                                                                                                                                                                                                                                                                                                                                                                                                                                                                                                                                                                                                                                                                                                                                                                                                                                                                                                                                                                                                                                                                                                                                                                                                                                                                                                                                                                                                                                                                                                                                                                                         | 24" Box<br>7' H x 3" W  | *ADWR      | 27  |
|                                                                    | SHRUBS                                                                                                                                                                                                                                                                                                                                                                                                                                                                                                                                                                                                                                                                                                                                                                                                                                                                                                                                                                                                                                                                                                                                                                                                                                                                                                                                                                                                                                                                                                                                                                                                                                                                                                                                                                                                                                                                                                                                                                                                                                                                                                                         |                         |            | QTY |
| $\bigoplus$                                                        | Leucophyllum frutescens<br>Texas Ranger Sage                                                                                                                                                                                                                                                                                                                                                                                                                                                                                                                                                                                                                                                                                                                                                                                                                                                                                                                                                                                                                                                                                                                                                                                                                                                                                                                                                                                                                                                                                                                                                                                                                                                                                                                                                                                                                                                                                                                                                                                                                                                                                   | 5 Gallon                | *ADWR      | 24  |
| -                                                                  | Muhlenbergia emersleyi 'El Tor<br>El Toro Bullgrass                                                                                                                                                                                                                                                                                                                                                                                                                                                                                                                                                                                                                                                                                                                                                                                                                                                                                                                                                                                                                                                                                                                                                                                                                                                                                                                                                                                                                                                                                                                                                                                                                                                                                                                                                                                                                                                                                                                                                                                                                                                                            | o' 5 Gallon             | *ADWR      | 83  |
|                                                                    | Nerium oleander<br>Pink Oleander                                                                                                                                                                                                                                                                                                                                                                                                                                                                                                                                                                                                                                                                                                                                                                                                                                                                                                                                                                                                                                                                                                                                                                                                                                                                                                                                                                                                                                                                                                                                                                                                                                                                                                                                                                                                                                                                                                                                                                                                                                                                                               | 5 Gallon                | *ADWR      | 58  |
|                                                                    | GROUNDCOVERS/A                                                                                                                                                                                                                                                                                                                                                                                                                                                                                                                                                                                                                                                                                                                                                                                                                                                                                                                                                                                                                                                                                                                                                                                                                                                                                                                                                                                                                                                                                                                                                                                                                                                                                                                                                                                                                                                                                                                                                                                                                                                                                                                 | CCENTS                  |            | QTY |
| ~                                                                  | The state of the s | 5 O - II                | * ^ D\ ^ D | 00  |

## PROJECT DATA

Euphorbia antisyphilitica

Hesperaloe parviflora

Candelilla

| ZONING:        | LC             |     |  |
|----------------|----------------|-----|--|
| APN #:         | 136-06-020E    |     |  |
| SITE AREA:     | 183,473 SQ.FT. |     |  |
| SITE COVERAGE: | 29%            |     |  |
| CONST. TYPE:   | VB             |     |  |
| BUILDING AREA: | 53.563 SQ.FT.  |     |  |
| OCCUPANCY:     | M              |     |  |
| PARKING:       | REQUIRED:      | 531 |  |
|                | PROPOSED:      | 231 |  |
|                | ADA REQUIRED:  | 10  |  |
|                | ADA PROPOSED:  | 6   |  |