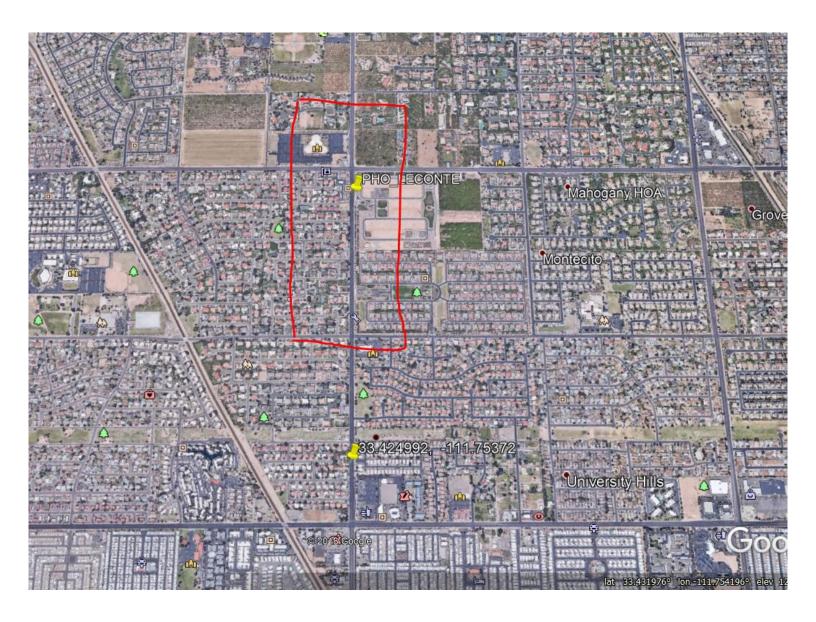

| Site Sci                                    | edule Date.           | [Click liefe & ty] |                                                                | t Humber.        |            |  |  |
|---------------------------------------------|-----------------------|--------------------|----------------------------------------------------------------|------------------|------------|--|--|
| <b>To:</b> Adam Fink                        |                       |                    | From:                                                          | Scott Sanchez    |            |  |  |
|                                             | Real Estate Developer |                    |                                                                |                  | r          |  |  |
| Real Estate Beve                            | ope.                  |                    | VCIIZOII                                                       | Wireless Enginee | <u>-</u>   |  |  |
| This is a formal reques                     | st to acquire         | a new location i   | n:                                                             |                  |            |  |  |
| Center of Search Ring                       | Latitude:             | 33.436583          |                                                                | Longitude:       | 111.753572 |  |  |
| SWITCH: Gilbert                             |                       |                    |                                                                |                  |            |  |  |
| Coverage Objective                          |                       | PHO Val Vista Al   | pha.                                                           |                  |            |  |  |
| Information Attach                          | ed:                   |                    |                                                                |                  |            |  |  |
| ⊠ Search Ring                               | Topograp              | hical Maps         | Existing                                                       | Site Map         |            |  |  |
| Other: [Click here &                        | type]                 |                    |                                                                |                  |            |  |  |
| Preferred Location<br>Proposed new monopalm |                       | – looking for a 5  | 0, CT                                                          |                  |            |  |  |
| Equipment Required:                         |                       |                    |                                                                |                  |            |  |  |
|                                             |                       | Current            |                                                                |                  | Future     |  |  |
|                                             | Q                     | ty                 | Size                                                           | Qty              | Size       |  |  |
| Indoor antennas                             |                       |                    |                                                                |                  |            |  |  |
| Panels                                      |                       | 12)                | 8 ft.                                                          | (12)             | 8 ft.      |  |  |
| Link Antennas(MW<br>Othe                    |                       |                    |                                                                |                  |            |  |  |
| Generator: ⊠ Yes<br>Power Service Rec       | _                     | :                  |                                                                | Space Requir     | rements:   |  |  |
| Voltage: Amperage: Phase:                   |                       |                    | Building Size: If in Existing building Interior Space Required |                  |            |  |  |
| Special Instruction                         | is:                   |                    |                                                                |                  |            |  |  |
| Developer<br>Signature                      |                       | Date               |                                                                | rizon<br>reless  | Date       |  |  |