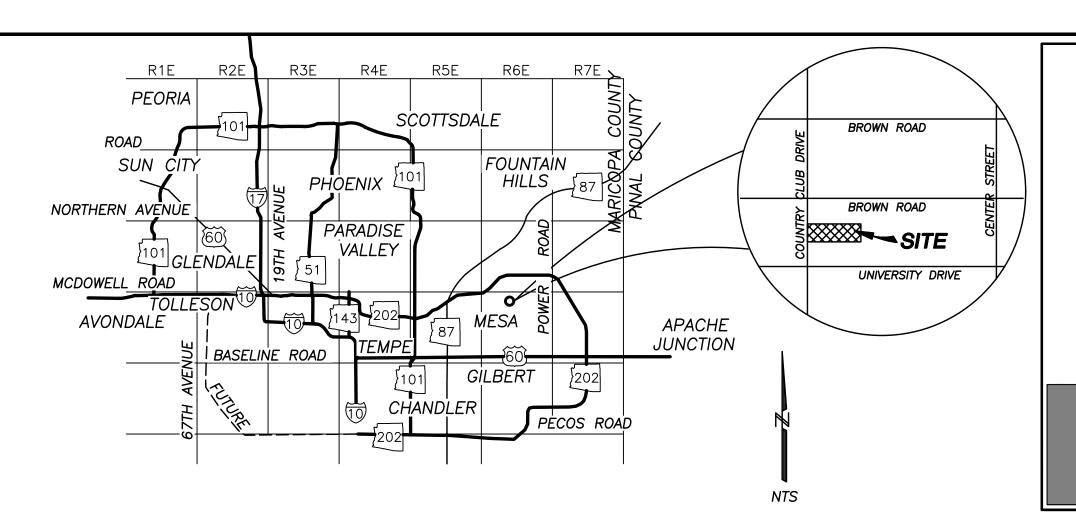

INNING OF THE HEREIN DESCRIBED PARCEL;

THENCE NORTH 00 DEGREES 12 MINUTES 41 SECONDS EAST, 5.00 FEET;

THENCE NORTH 89 DEGREES 59 MINUTES 10 SECONDS EAST, 25.00 FEET;

THENCE SOUTH 00 DEGREES 12 MINUTES 41 SECONDS WEST, 5.00 FEET;

THENCE SOUTH 89 DEGREES 59 MINUTES 10 SECONDS WEST, 25.00 FEET TO THE POINT OF BEGINNING, AS SET FORTH IN

ORDER FOR IMMEDIATE POSSESSION RECORDED IN DOCUMENT NO. 92-0090474.

#### BASIS OF BEARINGS

NORTH 0'20'33" WEST ALONG THE MONUMENT LINE COUNTRY CLUB DRIVE, SAID LINE ALSO BEING THE WEST LINE OF SECTION 15, TOWNSHIP 1 NORTH, RANGE 5 EAST OF THE GILA AND SALT RIVER MERIDIAN. TAKEN FROM "AMENDED PLSS SUBDIVISION RECORD OF SURVEY MARICOPA COUNTY GEODETIC DENSIFICATION AND CADASTRAL SURVEY " BOOK 956. PAGE 441 OF OFFICIAL RECORDS OF MARICOPA COUNTY RECORDER.



#### **VICINITY MAP**

MESA, ARIZONA

#### **OWNER**

COUNTRY CLUB 72 LLC, AN ARIZONA LIMITED LIABILITY COMPANY 2920 E MOHAWK LANE, SUITE 100 PHOENIX, AZ 85050

#### **SURVEYOR**

JMA ENGINEERING CORPORATION 531 EAST BETHANY HOME ROAD, GARDEN SUITE PHOENIX, ARIZONA 85012 PHONE: (602) 248-0286 FAX: (602) 248-0976 CONTACT: JAY MIHALEK, RLS

#### **NOTES**

- 1. CONSTRUCTION WITHIN UTILITY EASEMENTS EXCEPT BY PUBLIC AGENCIES AND UTILITY COMPANIES. SHALL BE LIMITED TO UTILITIES, PAVING, AND WOOD, WIRE, REMOVABLE SECTION TYPE FENCING.
- 2. UTILITY LINES ARE TO BE CONSTRUCTED UNDER GROUND AS REQUIRED BY THE ARIZONA CORPORATION COMMISSION GENERAL ORDER R. (42) 33.
- 3. ELECTRICAL LINES TO BE CONSTRUCTED UNDER GROUND AS REQUIRED BY THE ARIZONA CORPORATION COMMISSION GENERAL ORDER R-14-2-133.
- 4