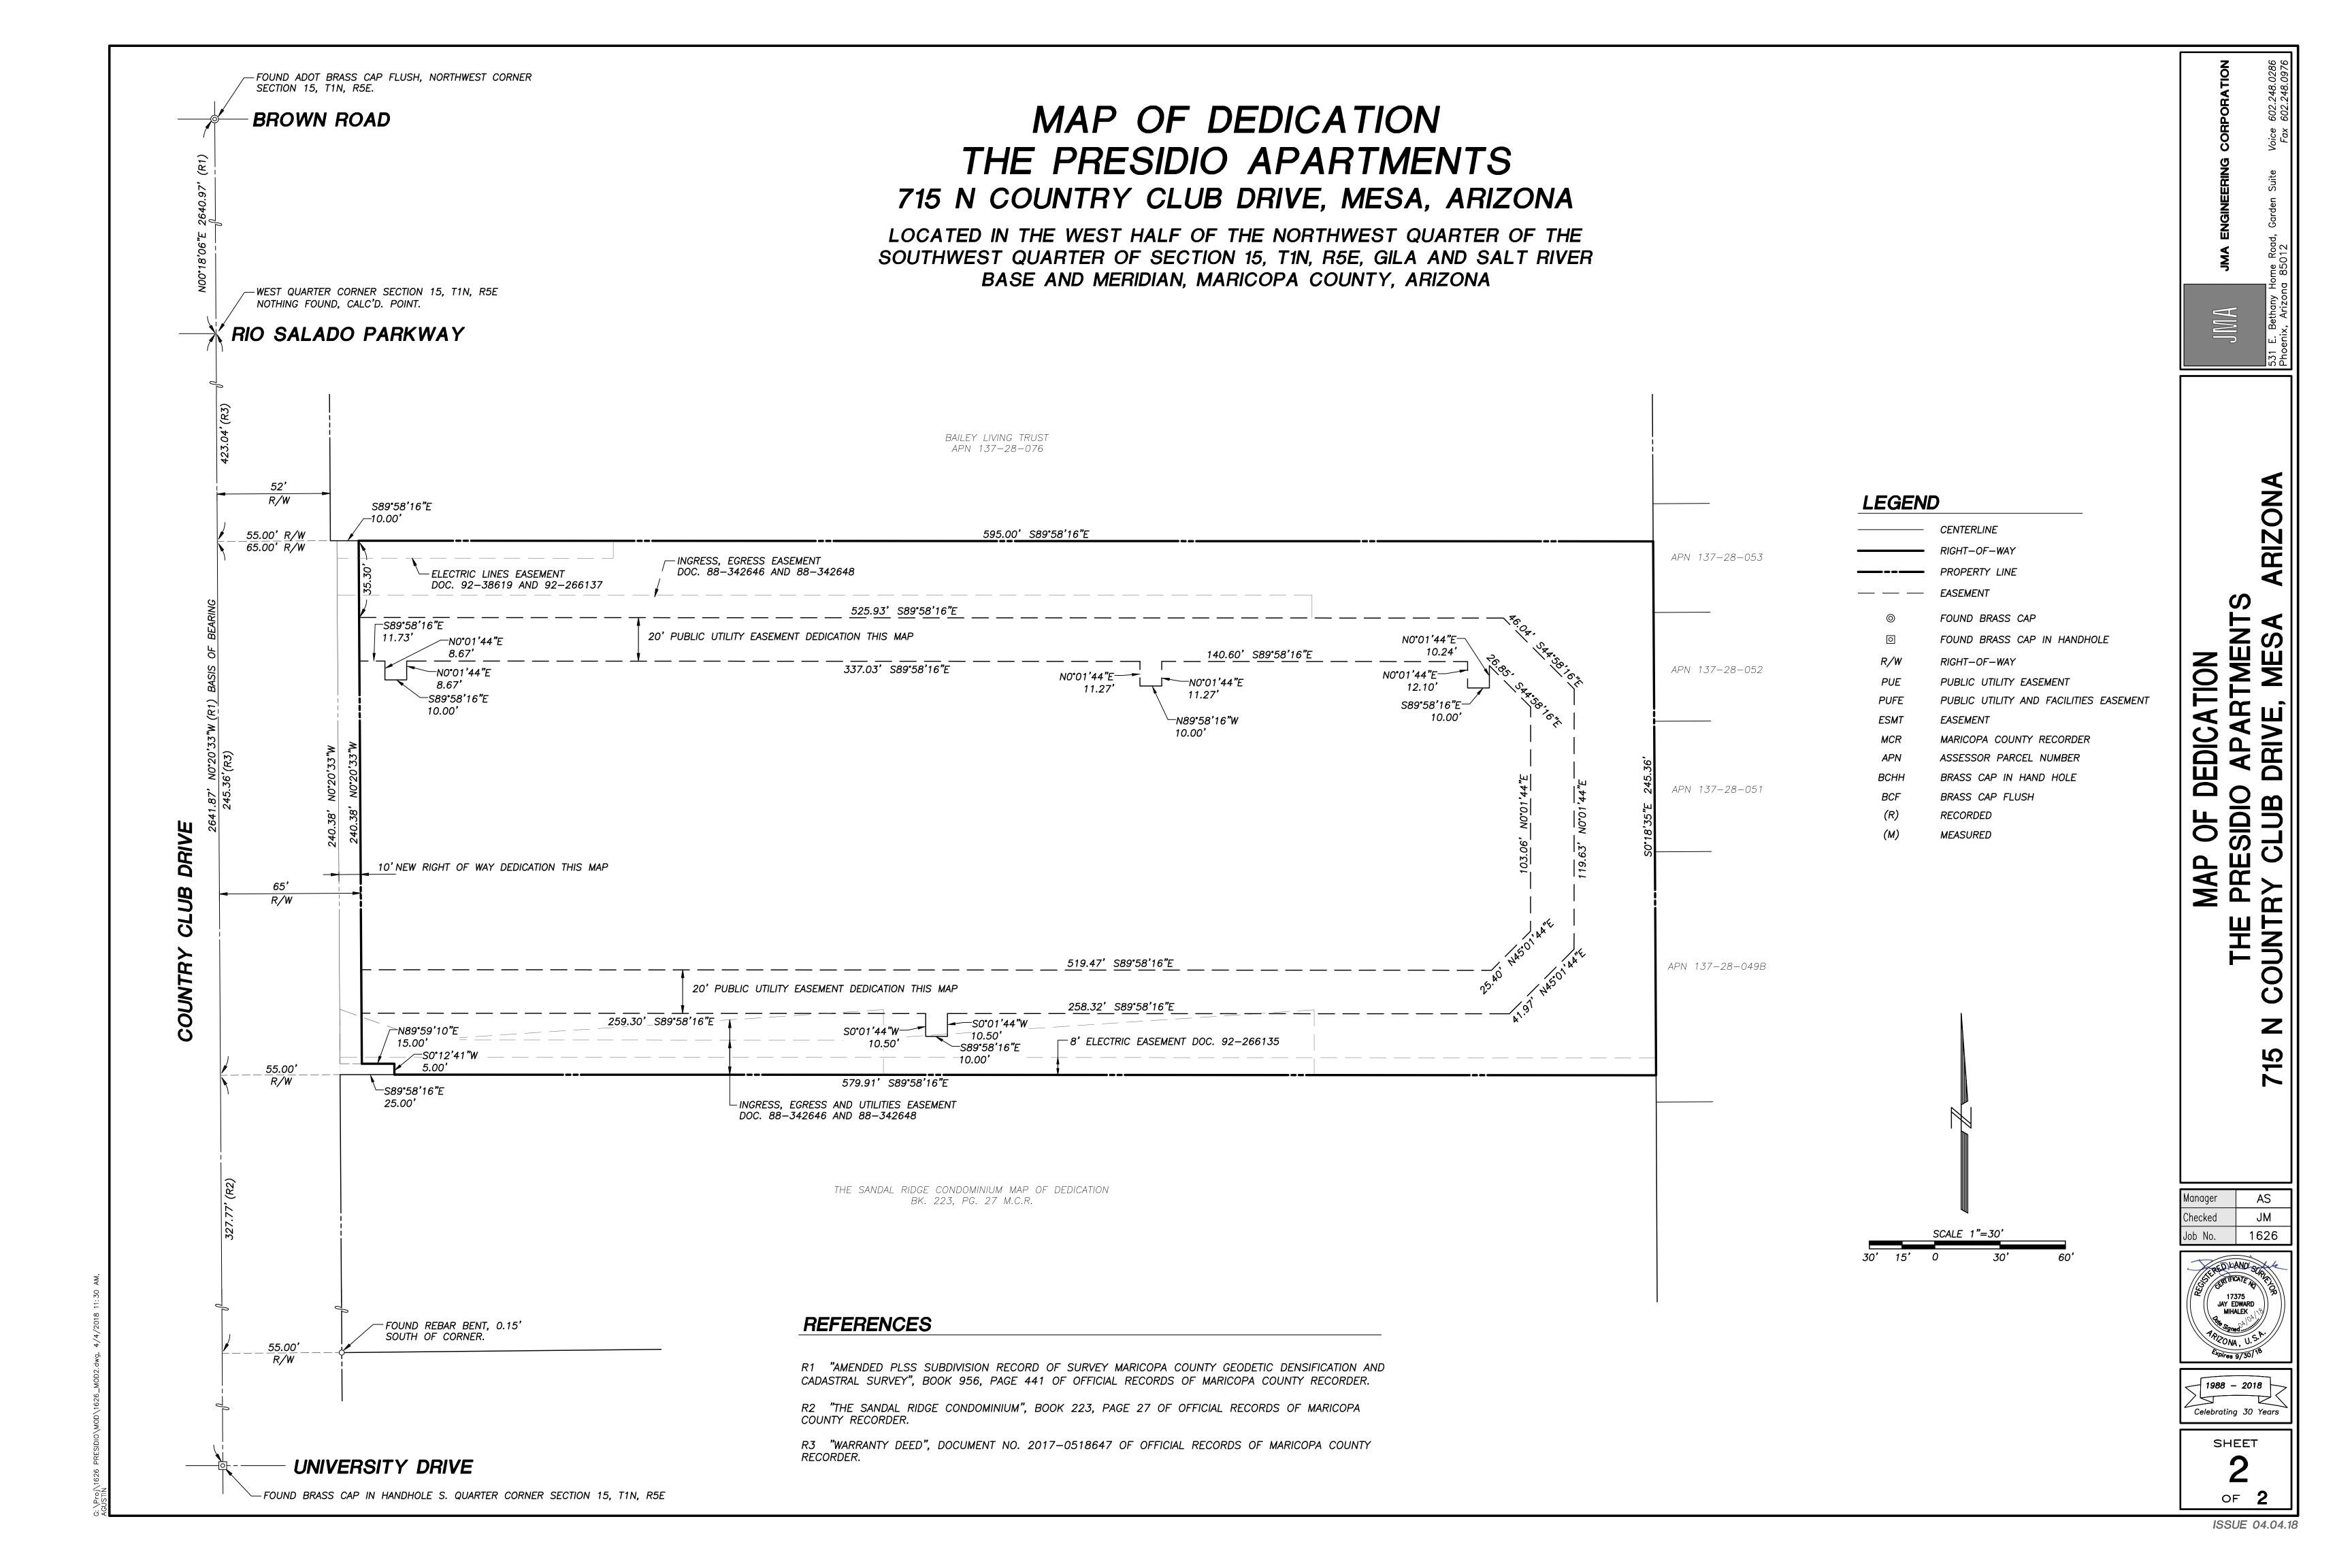

# MAP OF DEDICATION THE PRESIDIO APARTMENTS 715 N COUNTRY CLUB DRIVE, MESA, ARIZONA

LOCATED IN THE WEST HALF OF THE NORTHWEST QUARTER OF THE SOUTHWEST QUARTER OF SECTION 15, T1N, R5E, GILA AND SALT RIVER BASE AND MERIDIAN, MARICOPA COUNTY, ARIZONA

#### LEGAL DESCRIPTION

THAT PART OF THE WEST HALF OF THE NORTHWEST QUARTER OF THE SOUTHWEST QUARTER OF SECTION 15, TOWNSHIP 1 NORTH, RANGE 5 EAST OF THE GILA AND SALT RIVER BASE AND MERIDIAN, MARICOPA COUNTY, ARIZONA, DESCRIBED AS FOLLOWS:

BEGINNING AT A POINT 423.04 FEET SOUTH OF THE WEST QUARTER CORNER OF SAID SECTION 15; THENCE SOUTH, 245.36 FEET;

THENCE EAST ALONG THE NORTH LINE OF SANDAL RIDGE CONDOMINIUM, ACCORDING TO BOOK 223 OF MAPS, PAGE 27, 40 RODS, MORE OR LESS, TO THE EAST LINE OF THE WEST HALF OF THE NORTHWEST QUARTER OF THE SOUTHWEST QUARTER OF SAID SECTION 15:

THENCE NORTH ALONG SAID EAST LINE, 245.36 FEET TO A POINT ON THE NORTH LINE OF THAT PROPERTY DESCRIBED IN INSTRUMENT RECORDED IN DOCUMENT NO. 87-0414077;

THENCE WEST ALONG SAID NORTH LINE, 40 RODS, MORE OR LESS, TO THE POINT OF BEGINNING; EXCEPT THE WEST 55.00 FEET AND EXCEPT ANY PORTION LYING WITHIN THE FOLLOWING DESCRIBED PROPERTY: COMMENCING AT THE SOUTHWEST CORNER OF SAID SECTION 15;

THENCE NORTH 00 DEGREES 12 MINUTES 41 SECONDS EAST, 1973.93 FEET:

THENCE NORTH 89 DEGREES 59 MINUTES 10 SECONDS EAST, 55.00 FEET TO THE POINT OF BEGINNING OF THE HEREIN DESCRIBED PARCEL;

THENCE NORTH 00 DEGREES 12 MINUTES 41 SECONDS EAST, 5.00 FEET;

THENCE NORTH 89 DEGREES 59 MINUTES 10 SECONDS EAST, 25.00 FEET;

THENCE SOUTH 00 DEGREES 12 MINUTES 41 SECONDS WEST, 5.00 FEET;

THENCE SOUTH 89 DEGREES 59 MINUTES 10 SECONDS WEST, 25.00 FEET TO THE POINT OF BEGINNING, AS SET FORTH IN

ORDER FOR IMMEDIATE POSSESSION RECORDED IN DOCUMENT NO. 92-0090474.

#### BASIS OF BEARINGS

NORTH 0'20'33" WEST ALONG THE MONUMENT LINE COUNTRY CLUB DRIVE, SAID LINE ALSO BEING THE WEST LINE OF SECTION 15, TOWNSHIP 1 NORTH, RANGE 5 EAST OF THE GILA AND SALT RIVER MERIDIAN. TAKEN FROM "AMENDED PLSS SUBDIVISION RECORD OF SURVEY MARICOPA COUNTY GEODETIC DENSIFICATION AND CADASTRAL SURVEY " BOOK 956. PAGE 441 OF OFFICIAL RECORDS OF MARICOPA COUNTY RECORDER.