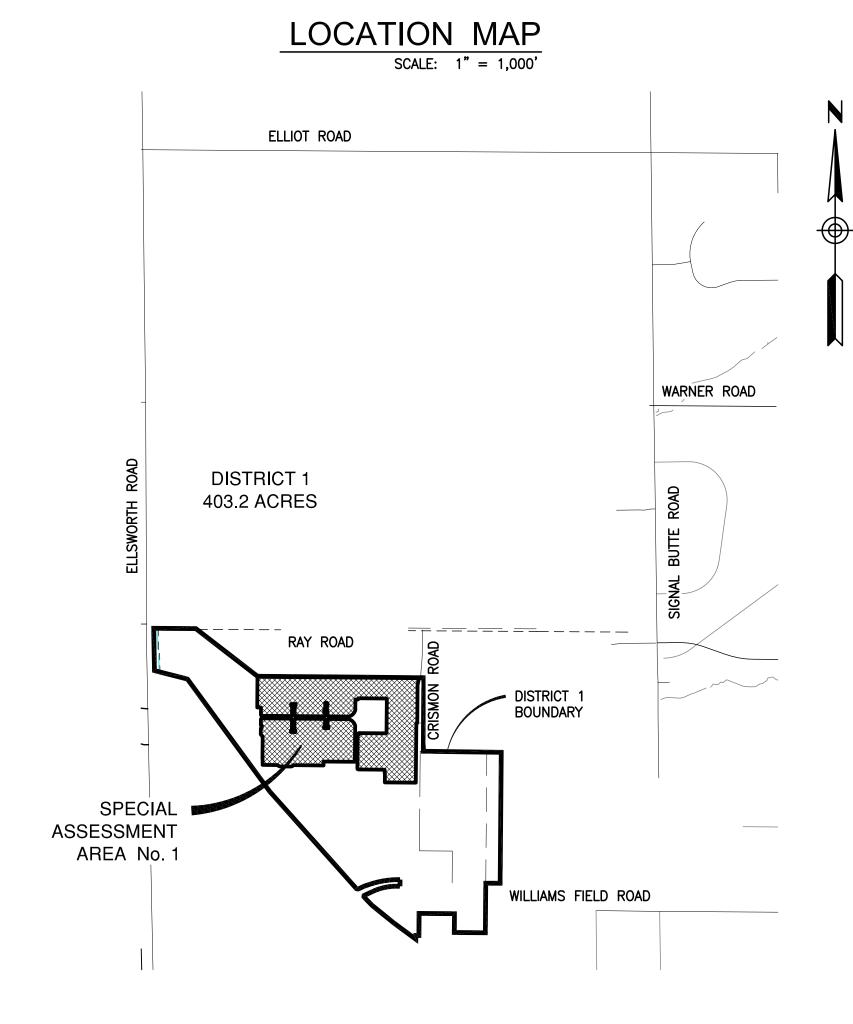

# CADENCE COMMUNITY FACILITIES DISTRICT No.1 SPECIAL ASSESSMENT AREA No. 1

#### SHEET INDEX

COVER SHEET





## DISTRICT ENGINEER CERTIFICATION

I HEREBY CERTIFY THAT THE PARCEL BOUNDARIES SHOWN AS DEPICTED ON THESE PLANS WERE SUPPLIED BY EPS GROUP, INC. AND ARE CORRECT TO THE BEST OF MY KNOWLEDGE AND BELIEF.

DISTRICT ENGINEER

APPROVED BY RESOLUTION No. CFD EMI RES \_\_\_\_ AT A MEETING OF THE BOARD OF DIRECTORS OF THE CADENCE COMMUNITY FACILITIES DISTRICT No. 1 (CITY OF MESA, ARIZONA) ON THE \_\_TH DAY OF \_\_\_\_, 2018.

DISTRICT CLERK

DATE

SUPERINTENDENT OF STREETS

CADENCE COMMUNITY **FACILITIES DISTRICT** 

SPECIAL ASSESSMENT AREA No. 1

**COVER SHEET** 

DRAWN BY: M GUILLEN ENGINEER: C ALTERI APPROVED BY: B HUNING

AC 1434-S943 1291-CADE

A-199776







| LOT # | ASSESSMENT NO. | AREA (SF) | LOT # | ASSESSMENT NO. | AREA (SF) | LOT # | ASSESSMENT NO. | AREA (SF) | LOT # | ASSESSMENT