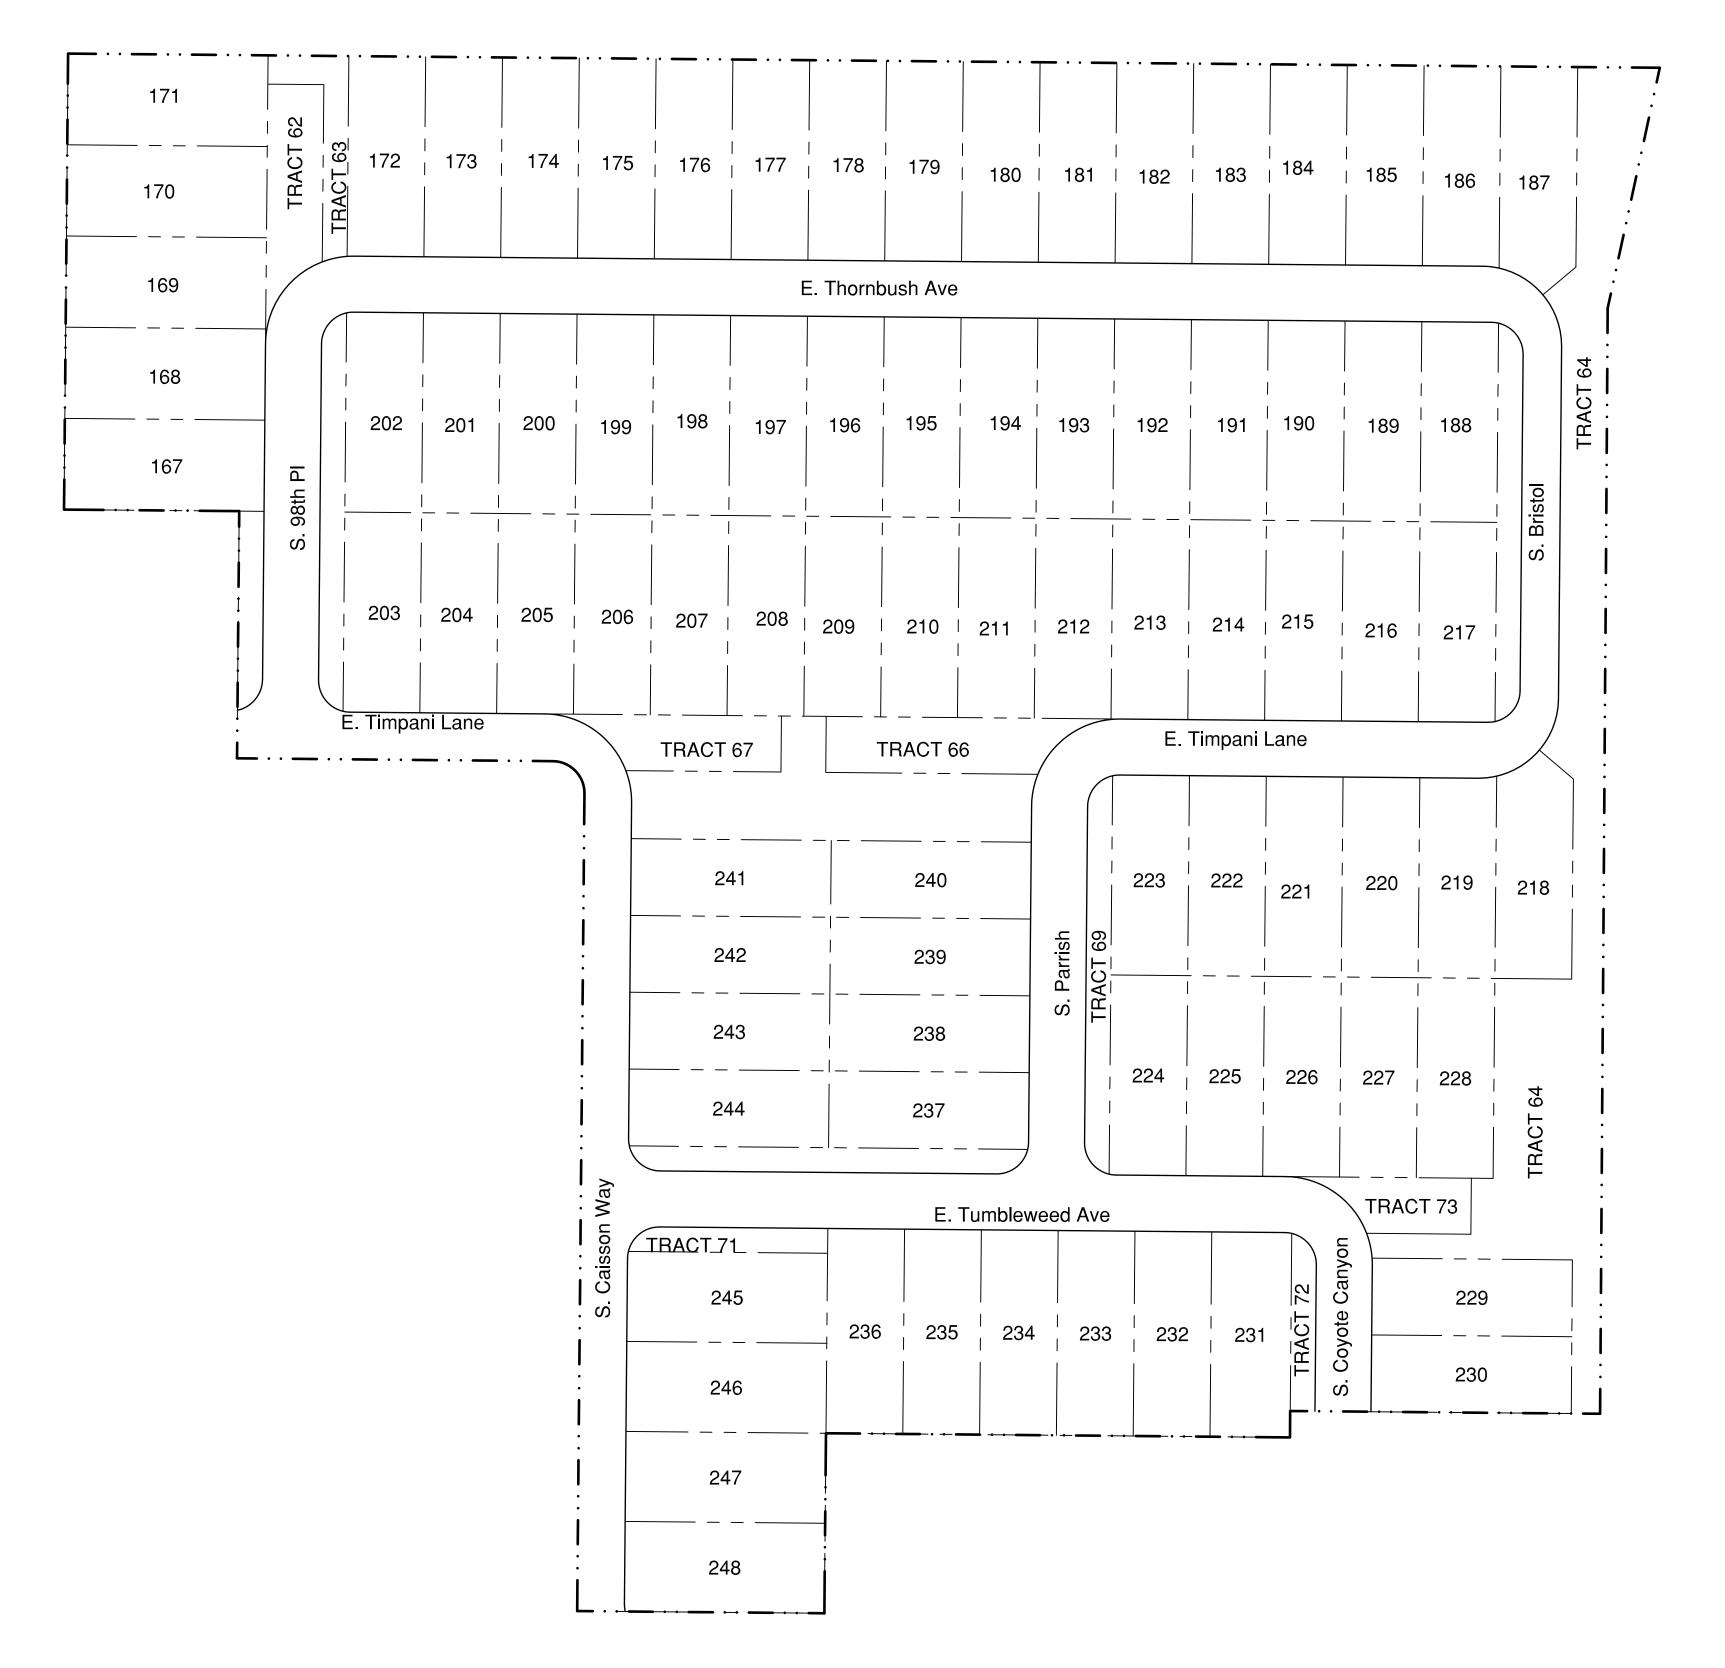

# CADENCE COMMUNITY FACILITIES DISTRICT No.1 SPECIAL ASSESSMENT AREA No. 1

#### SHEET INDEX

COVER SHEET

## DISTRICT ENGINEER CERTIFICATION

I HEREBY CERTIFY THAT THE PARCEL BOUNDARIES SHOWN AS DEPICTED ON THESE PLANS WERE SUPPLIED BY EPS GROUP, INC. AND ARE CORRECT TO THE BEST OF MY KNOWLEDGE AND BELIEF.

DISTRICT ENGINEER

APPROVED BY RESOLUTION No. CFD EMI RES \_\_\_\_ AT A MEETING OF THE BOARD OF DIRECTORS OF THE CADENCE COMMUNITY FACILITIES DISTRICT No. 1 (CITY OF MESA, ARIZONA) ON THE \_\_TH DAY OF \_\_\_\_, 2018.

DISTRICT CLERK

DATE

SUPERINTENDENT OF STREETS

CADENCE COMMUNITY **FACILITIES DISTRICT** 

SPECIAL ASSESSMENT AREA No. 1

**COVER SHEET** 

DRAWN BY: M GUILLEN ENGINEER: C ALTERI APPROVED BY: B HUNING

AC 1434-S943 1291-CADE

A-199776