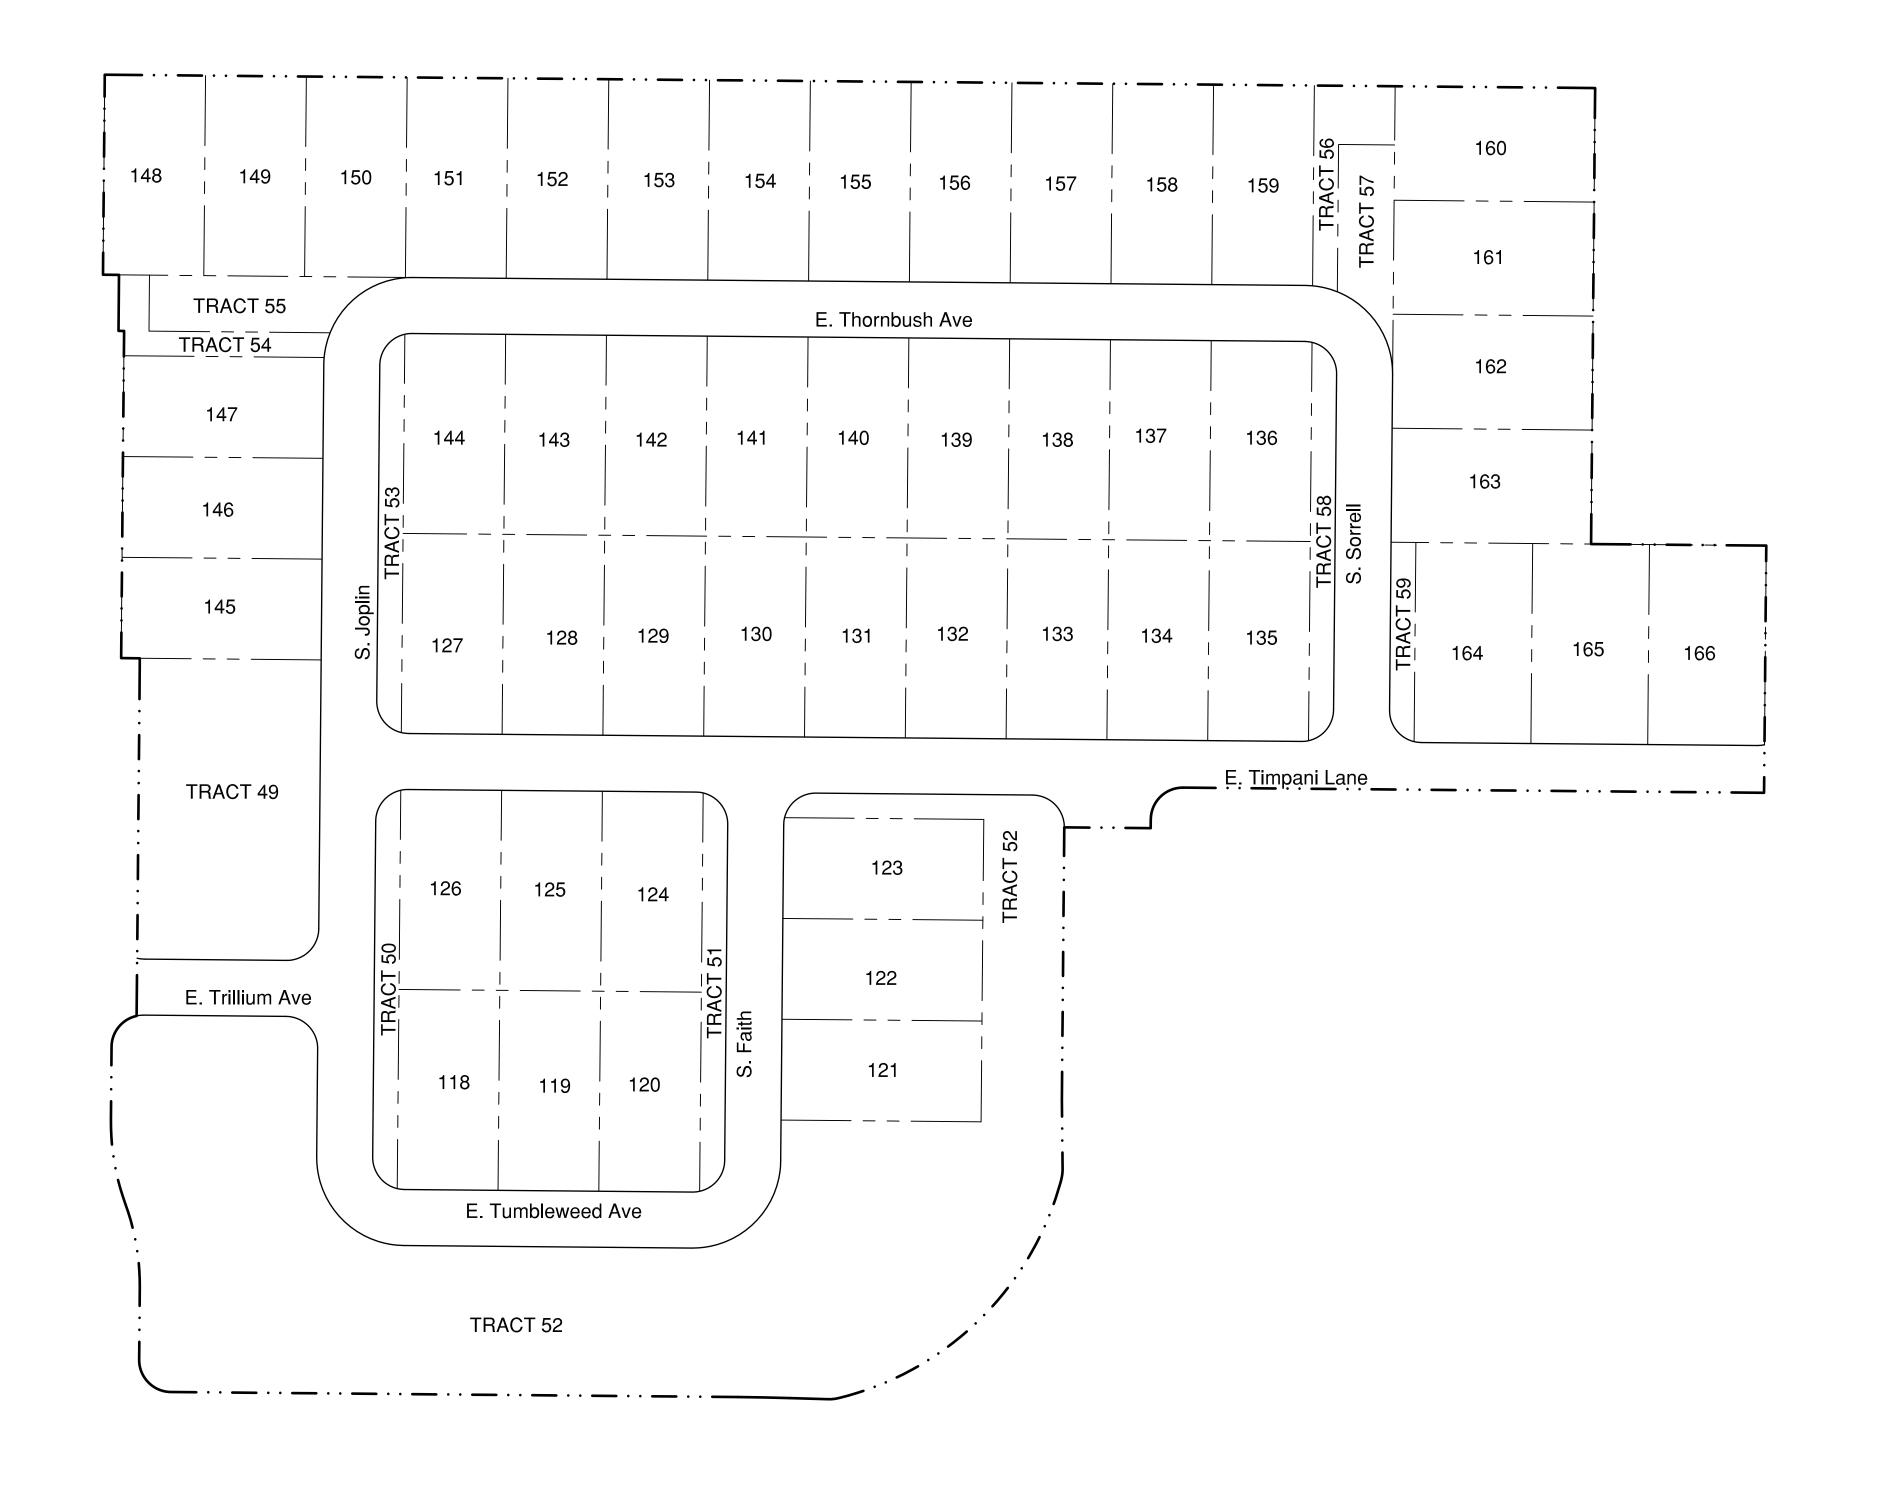

# CADENCE COMMUNITY FACILITIES DISTRICT No.1 SPECIAL ASSESSMENT AREA No. 1

#### SHEET INDEX

COVER SHEET

## DISTRICT ENGINEER CERTIFICATION

I HEREBY CERTIFY THAT THE PARCEL BOUNDARIES SHOWN AS DEPICTED ON THESE PLANS WERE SUPPLIED BY EPS GROUP, INC. AND ARE CORRECT TO THE BEST OF MY KNOWLEDGE AND BELIEF.

DISTRICT ENGINEER

APPROVED BY RESOLUTION No. CFD EMI RES \_\_\_\_ AT A MEETING OF THE BOARD OF DIRECTORS OF THE CADENCE COMMUNITY FACILITIES DISTRICT No. 1 (CITY OF MESA, ARIZONA) ON THE \_\_TH DAY OF \_\_\_\_, 2018.

DISTRICT CLERK

DATE

SUPERINTENDENT OF STREETS

CADENCE COMMUNITY **FACILITIES DISTRICT** 

SPECIAL ASSESSMENT AREA No. 1

**COVER SHEET** 

DRAWN BY: M GUILLEN ENGINEER: C ALTERI APPROVED BY: B HUNING

AC 1434-S943 1291-CADE

A-199776