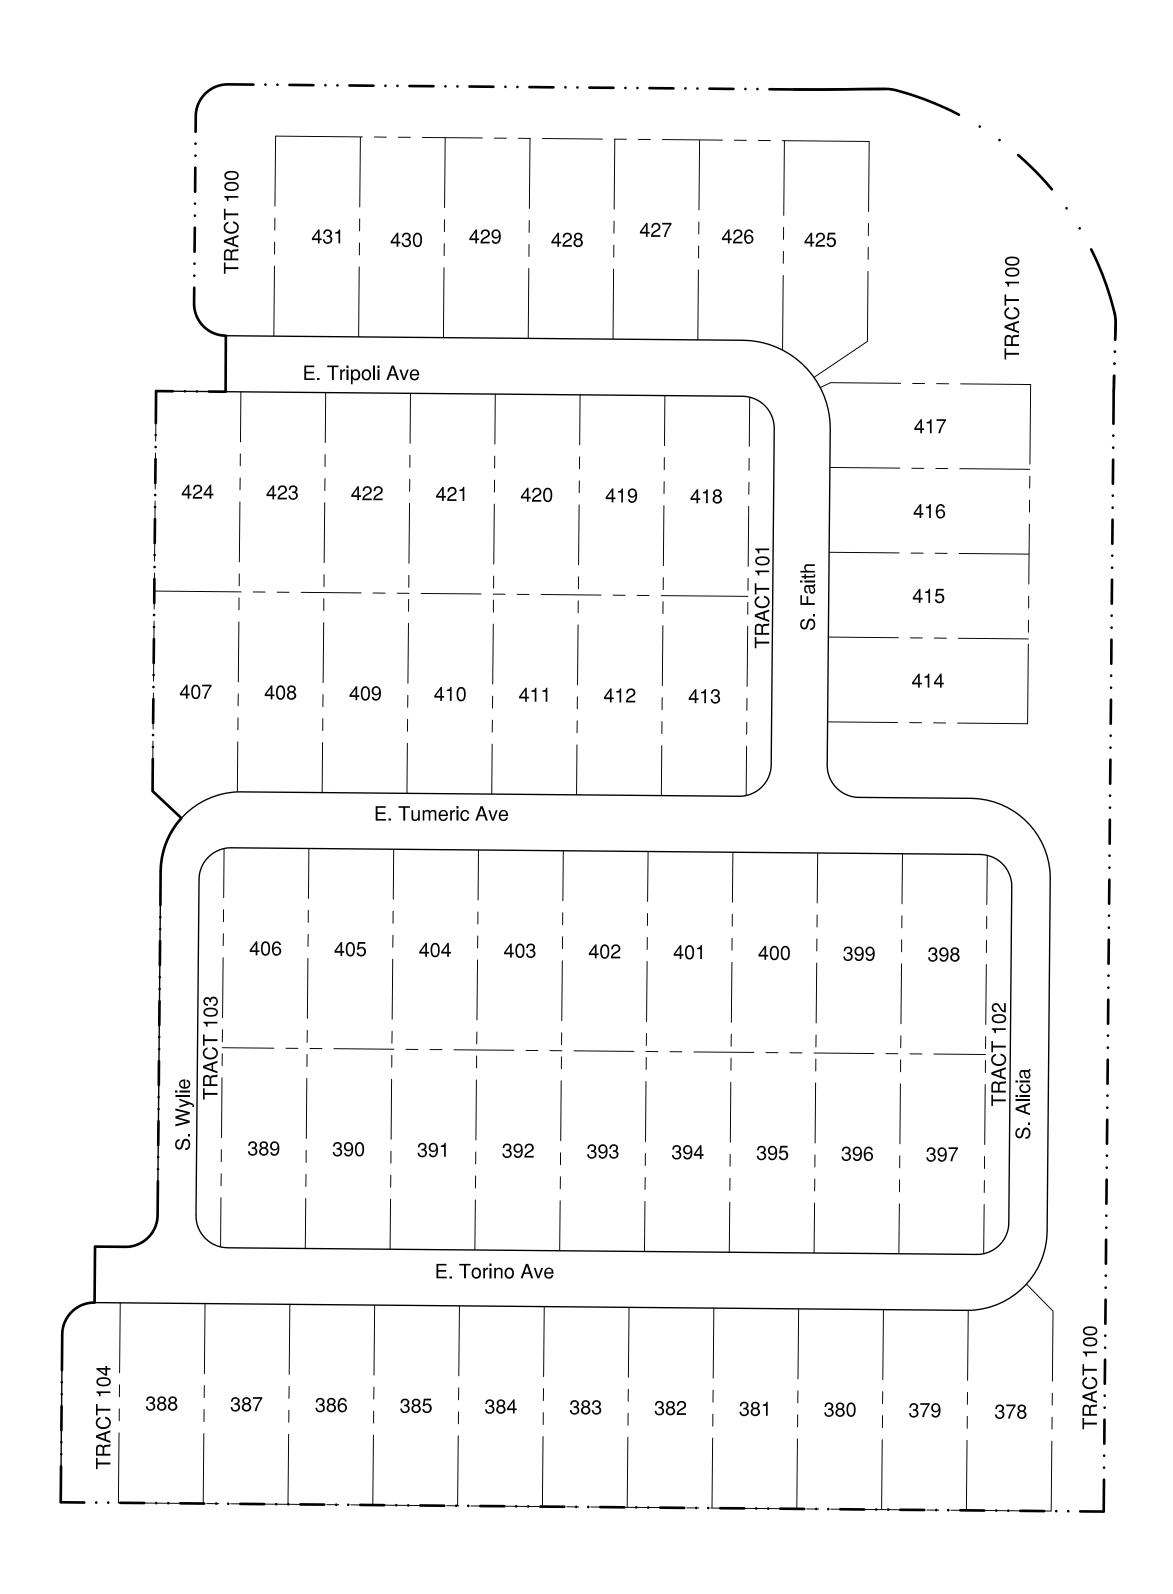

PARCEL BOUNDARY LOT LINE LOT NO. COMMUNITY FACILITIES DISTRICT SPECIAL ASSESSMENT AREA

ASSESSMENT NO. = CFD# - SAA# - PARCEL - LOT# 01-01-A-001

F165/1675-1 AC 1434-S943 1291-CADE

CADENCE COMMUNITY FACILITIES DISTRICT

SPECIAL ASSESSMENT AREA No. 1

PARCEL A DRAWN BY: M GUILLEN ENGINEER: C ALTERI APPROVED BY: B HUNING 01-01-A-001 THRU 01-01-A-081 SHEET CATALOG NUMBER: A-199778

| LOT # | ASSESSMENT NO. | AREA (SF) | LOT # | ASSESSMENT NO. | AREA (SF) | LOT # | ASSESSMENT NO. | AREA (SF) |
|-------|----------------|-----------|-------|----------------|-----------|-------|----------------|-----------|
| 71    | 01-01-B-071    | 6,625     | 87    | 01-01-B-087    | 6,625     | 103   | 01-01-B-103    | 6,625     |
| 72    | 01-01-B-072    | 6,625     | 88    | 01-01-B-088    | 6,625     | 104   | 01-01-B-104    | 6,625     |
| 73    | 01-01-B-073    | 6,625     | 89    | 01-01-B-089    | 6,625     | 105   | 01-01-B-105    | 6,625     |
| 74    | 01-01-B-074    | 6,625     | 90    | 01-01-B-090    | 6,843     | 106   | 01-01-B-106    | 6,625     |
| 75    | 01-01-B-075    | 6,625     | 91    | 01-01-B-091    | 6,844     | 107   | 01-01-B-107    | 6,843     |
| 76    | 01-01-B-076    | 6,625     | 92    | 01-01-B-092    | 6,844     | 108   | 01-01-B-108    | 6,844     |
| 77    | 01-01-B-077    | 6,625     | 93    | 01-01-B-093    | 6,843     | 109   | 01-01-B-109    | 6,844     |
| 78    | 01-01-B-078    | 6,625     | 94    | 01-01-B-094    | 6,625     | 110   | 01-01-B-110    | 6,843     |
| 79    | 01-01-B-079    | 6,625     | 95    | 01-01-B-095    | 6,625     | 111   | 01-01-B-111    | 6,625     |
| 80    | 01-01-B-080    | 6,625     | 96    | 01-01-B-096    | 6,625     | 112   | 01-01-B-112    | 6,625     |
| 81    | 01-01-B-081    | 6,625     | 97    | 01-01-B-097    | 6,625     | 113   | 01-01-B-113    | 6,625     |
| 82    | 01-01-B-082    | 6,626     | 98    | 01-01-B-098    | 6,625     | 114   | 01-01-B-114    | 6,625     |
| 83    | 01-01-B-083    | 7,029     | 99    | 01-01-B-099    | 6,624     | 115   | 01-01-B-115    | 6,625     |
| 84    | 01-01-B-084    | 6,624     | 100   | 01-01-B-100    | 6,624     | 116   | 01-01-B-116    | 6,625     |
| 85    | 01-01-B-085    | 6,625     | 101   | 01-01-B-101    | 6,625     | 117   | 01-01-B-117    | 6,624     |
| 86    | 01-01-B-086    | 6,625     | 102   | 01-01-B-102    | 6,625     |       |                |           |