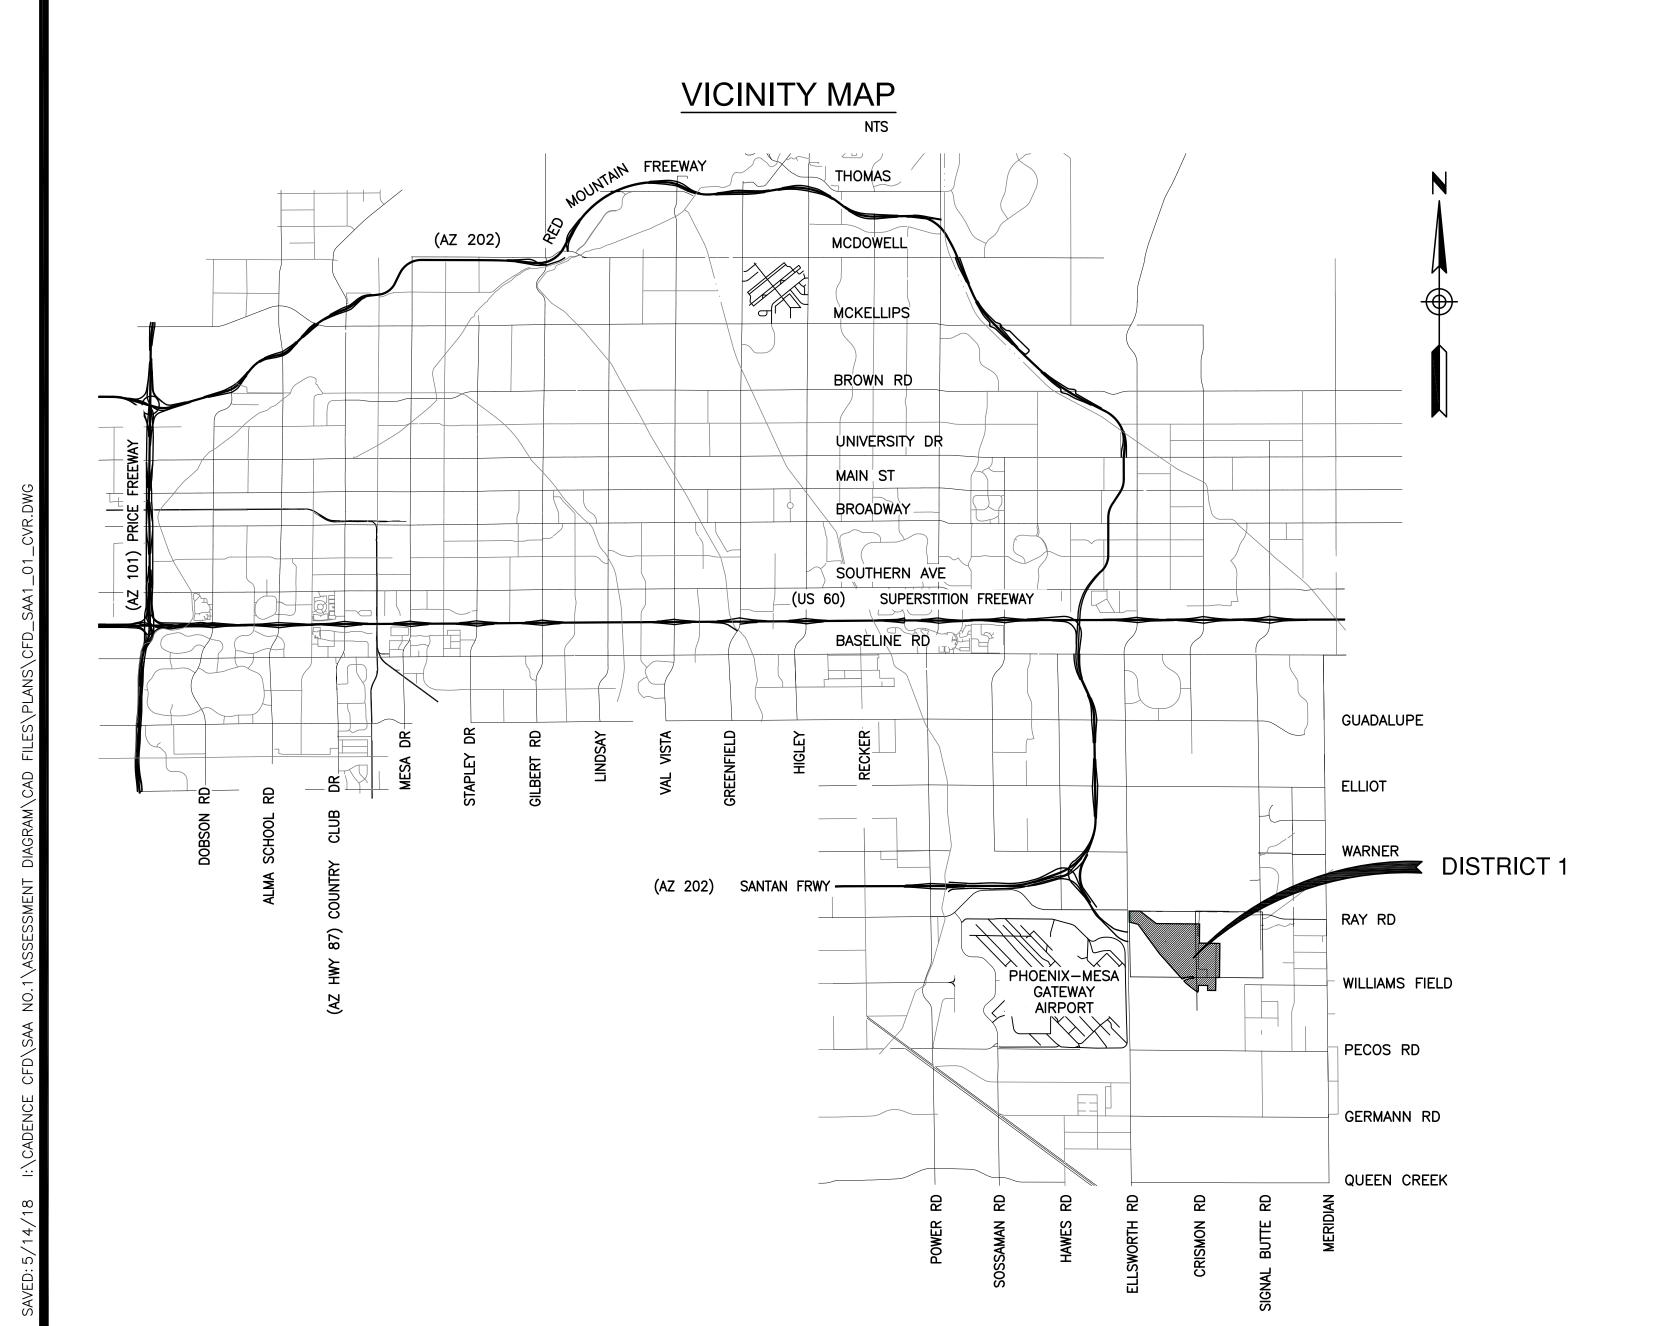

# CADENCE COMMUNITY FACILITIES DISTRICT No.1 SPECIAL ASSESSMENT AREA No. 1

#### SHEET INDEX

COVER SHEET





## DISTRICT ENGINEER CERTIFICATION

I HEREBY CERTIFY THAT THE PARCEL BOUNDARIES SHOWN AS DEPICTED ON THESE PLANS WERE SUPPLIED BY EPS GROUP, INC. AND ARE CORRECT TO THE BEST OF MY KNOWLEDGE AND BELIEF.

DISTRICT ENGINEER

APPROVED BY RESOLUTION No. CFD EMI RES \_\_\_\_ AT A MEETING OF THE BOARD OF DIRECTORS OF THE CADENCE COMMUNITY FACILITIES DISTRICT No. 1 (CITY OF MESA, ARIZONA) ON THE \_\_TH DAY OF \_\_\_\_, 2018.

DISTRICT CLERK

DATE

SUPERINTENDENT OF STREETS

CADENCE COMMUNITY **FACILITIES DISTRICT** 

SPECIAL ASSESSMENT AREA No. 1

**COVER SHEET** 

DRAWN BY: M GUILLEN ENGINEER: C ALTERI APPROVED BY: B HUNING

AC 1434-S943 1291-CADE

A-199776







| LOT # | ASSESSMENT NO. | AREA (SF) | LOT # | ASSESSMENT NO. | AREA (SF) | LOT # | ASSESSMENT NO. | AREA (SF) | LOT # | ASSESSMEN