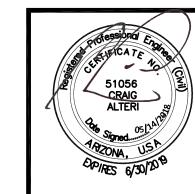

PARCEL BOUNDARY

LOT LINE

117 LOT NO.

CFD COMMUNITY FACILITIES DISTRICT

SAA SPECIAL ASSESSMENT AREA

01-01-B-071

ASSESSMENT NO. = CFD# - SAA# - PARCEL - LOT#

CADENCE COMMUNITY FACILITIES DISTRICT

SPECIAL ASSESSMENT AREA No. 1

DRAWN BY: M GUILLEN ENGINEER: C ALTERI APPROVED BY: B HUNING

PARCEL B

01-01-B-071 THRU 01-01-B-117

F165/1675-1 AC 1434-S943 1291-CADE **4** OF

SHEET 4 OF 11 A-199779

| LOT # | ASSESSMENT NO. | AREA (SF) | LOT # | ASSESSMENT NO. | AREA (SF) | LOT # | ASSESSMENT NO. | AREA (SF) |
|-------|----------------|-----------|-------|----------------|-----------|-------|----------------|-----------|
| 118   | 01-01-C-118    | 7,874     | 135   | 01-01-C-135    | 7,874     | 152   | 01-01-C-152    | 7,875     |
| 119   | 01-01-C-119    | 7,875     | 136   | 01-01-C-136    | 7,874     | 153   | 01-01-C-153    | 7,875     |
| 120   | 01-01-C-120    | 7,874     | 137   | 01-01-C-137    | 7,875     | 154   | 01-01-C-154    | 7,875     |
| 121   | 01-01-C-121    | 7,875     | 138   | 01-01-C-138    | 7,875     | 155   | 01-01-C-155    | 7,875     |
| 122   | 01-01-C-122    | 7,875     | 139   | 01-01-C-139    | 7,875     | 156   | 01-01-C-156    | 7,875     |
| 123   | 01-01-C-123    | 7,874     | 140   | 01-01-C-140    | 7,875     | 157   | 01-01-C-157    | 7,875     |
| 124   | 01-01-C-124    | 7,874     | 141   | 01-01-C-141    | 7,875     | 158   | 01-01-C-158    | 7,875     |
| 125   | 01-01-C-125    | 7,875     | 142   | 01-01-C-142    | 7,875     | 159   | 01-01-C-159    | 7,876     |
| 126   | 01-01-C-126    | 7,874     | 143   | 01-01-C-143    | 7,875     | 160   | 01-01-C-160    | 8,907     |
| 127   | 01-01-C-127    | 7,874     | 144   | 01-01-C-144    | 7,874     | 161   | 01-01-C-161    | 8,906     |
| 128   | 01-01-C-128    | 7,875     | 145   | 01-01-C-145    | 7,875     | 162   | 01-01-C-162    | 8,906     |
| 129   | 01-01-C-129    | 7,875     | 146   | 01-01-C-146    | 7,875     | 163   | 01-01-C-163    | 8,906     |
| 130   | 01-01-C-130    | 7,875     | 147   | 01-01-C-147    | 7,875     | 164   | 01-01-C-164    | 9,124     |
| 131   | 01-01-C-131    | 7,875     | 148   | 01-01-C-148    | 7,875     | 165   | 01-01-C-165    | 9,125     |
| 132   | 01-01-C-132    | 7,875     | 149   | 01-01-C-149    | 7,875     | 166   | 01-01-C-166    | 9,124     |
| 133   | 01-01-C-133    | 7,875     | 150   | 01-01-C-150    | 7,875     |       |                |           |
| 134   | 01-01-C-134    | 7,875     | 151   | 01-01-C-151    | 7,875     |       |                |           |