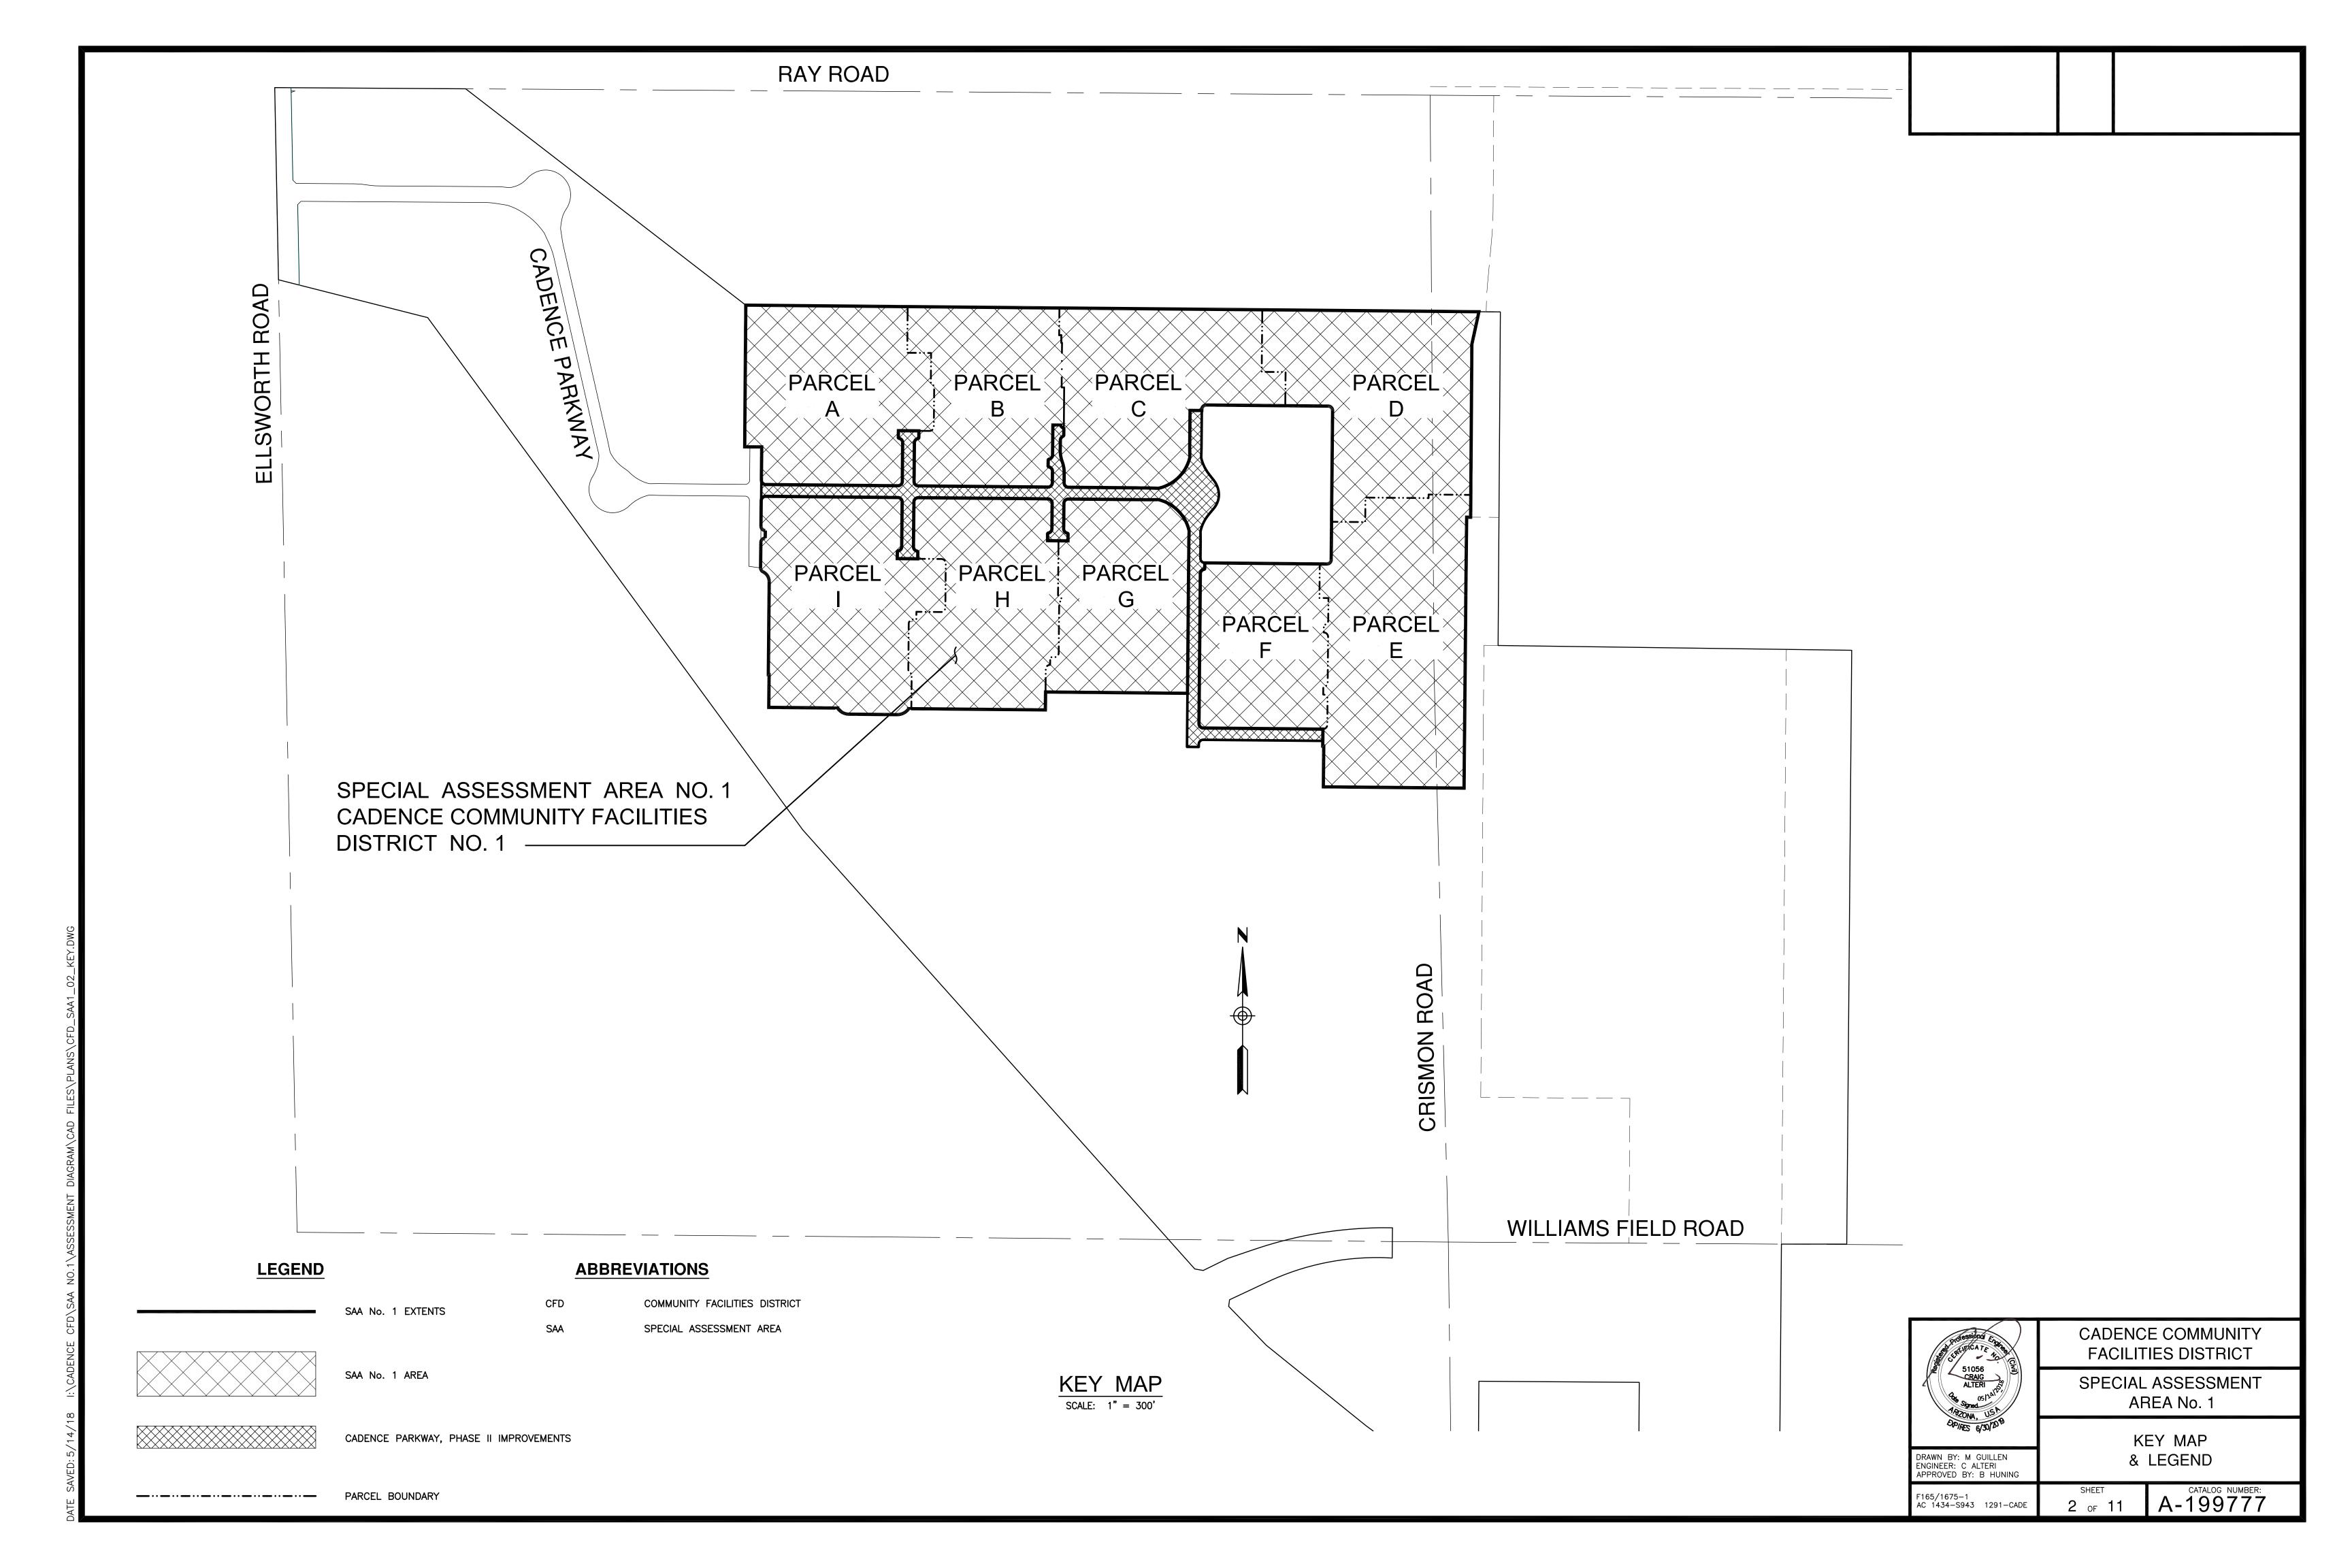

PARCEL BOUNDARY LOT LINE LOT NO. COMMUNITY FACILITIES DISTRICT SPECIAL ASSESSMENT AREA

ASSESSMENT NO. = CFD# - SAA# - PARCEL - LOT# 01-01-A-001

F165/1675-1 AC 1434-S943 1291-CADE

CADENCE COMMUNITY FACILITIES DISTRICT