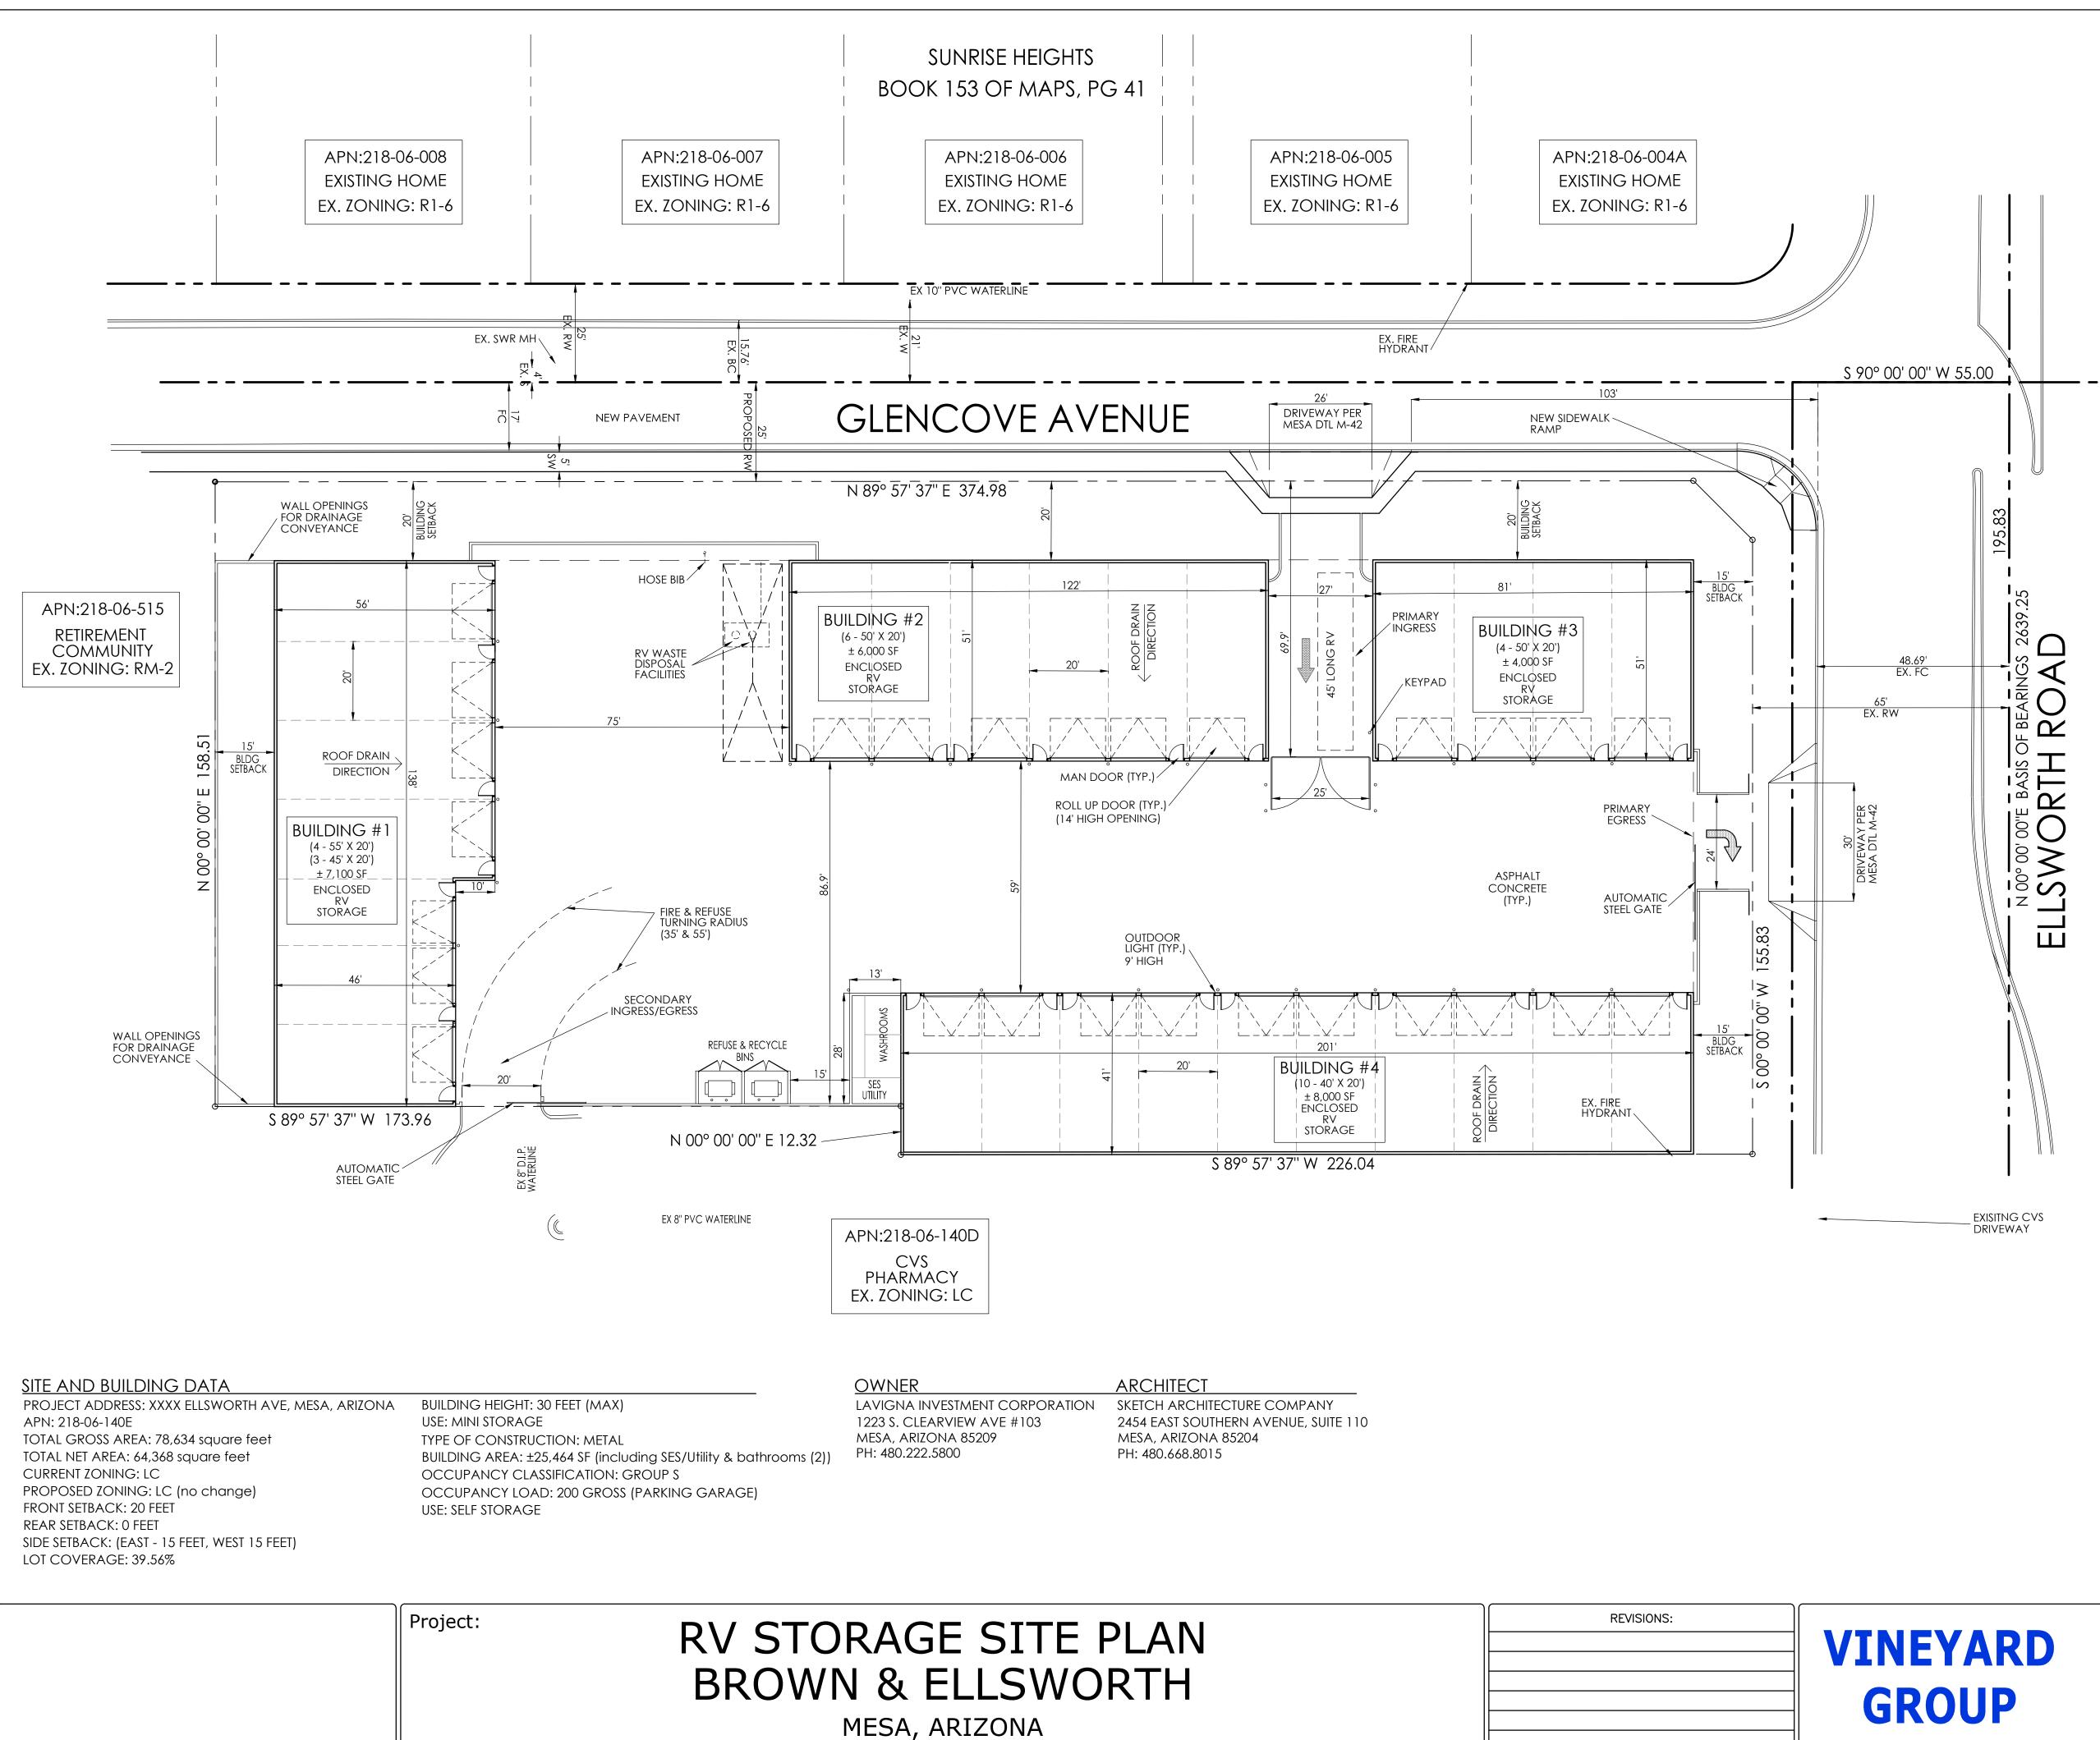

| <b>REVISIONS:</b> |  |
|-------------------|--|
|                   |  |
|                   |  |
|                   |  |
|                   |  |
|                   |  |
|                   |  |



VICINITY MAP N.T.S.

## LEGAL DESCRIPTION

THE LAND REFERRED TO HEREIN BELOW IS SITUATED IN THE COUNTY OF MARICOPA, STATE OF ARIZONA, AND IS DESCRIBED AS FOLLOWS:

THE SOUTH 495 FEET OF THE SOUTHEAST QUARTER OF THE SOUTHEAST QUARTER OF SECTION 9, TOWNSHIP 1 NORTH, RANGE 7 EAST OF THE GILA AND SALT RIVER BASE AND MERIDIAN, MARICOPA COUNTY, ARIZONA;

EXCEPT THE WEST 620 FEET THEREOF; AND

EXCEPT ANY PORTION LYING WITHIN THE SOUTH 15 FEET OF THE WEST 150 FEET OF THE NORTH 455 FEET OF THE SOUTH 495 FEET OF THE WEST 150 FEET OF THE EAST 205 FEET OF THE SOUTHEAST QUARTER OF THE SOUTHEAST QUARTE