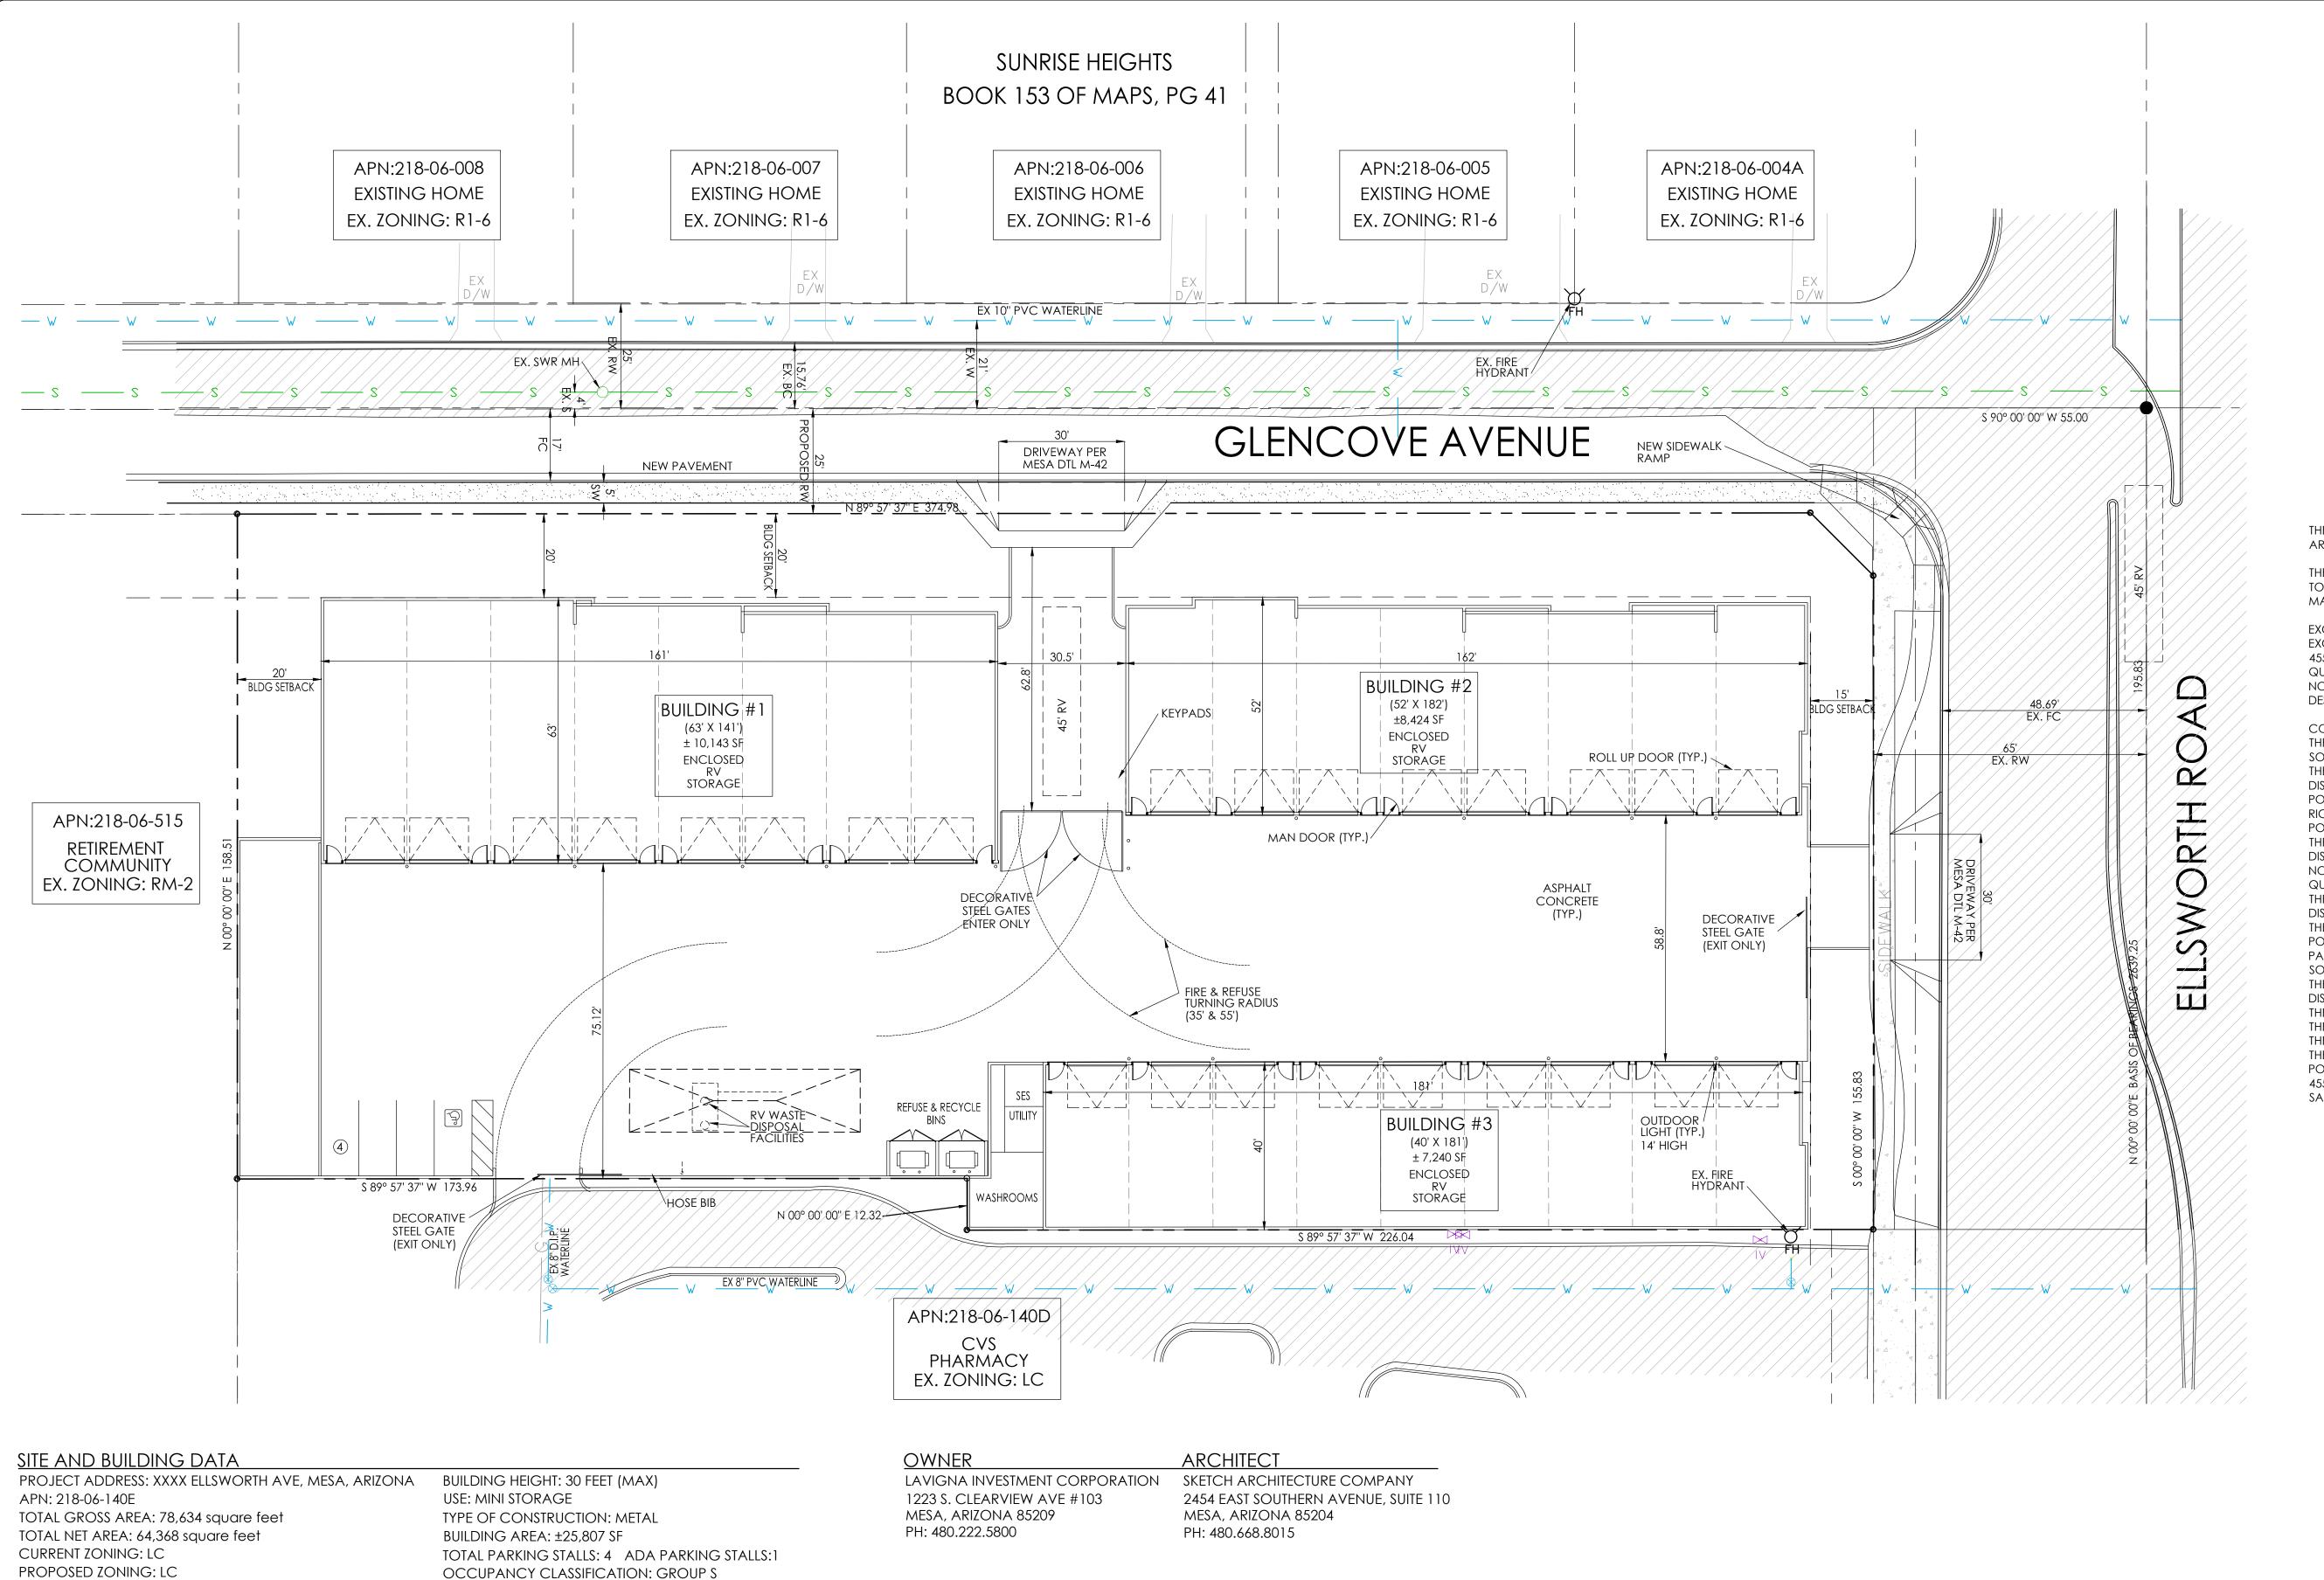

455 FEET THE SOUTH 495 FEET OF THE SOUTHEAST QUARTER OF THE SOUTHEAST QUARTER OF SAID SECTION 9, AS CONVEYED IN DOCUMENT NO. 2016-0775073.

Project:

USE: SELF STORAGE

OCCUPANCY LOAD: 200 GROSS (PARKING GARAGE)

FRONT SETBACK: 20 FEET

SIDE SETBACK: (EAST - 15 FEET, WEST 20 FEET)

REAR SETBACK: 0 FEET

LOT COVERAGE: 40.1%

## RV STORAGE UTILITY PLAN BROWN & ELLSWORTH

MESA, ARIZONA

1223 S. Clearview Ave. Mesa, Arizona 85209 Phone: 480.720.4030

PROJECT NO. 2017-08 SHEET NO.

1 of 2