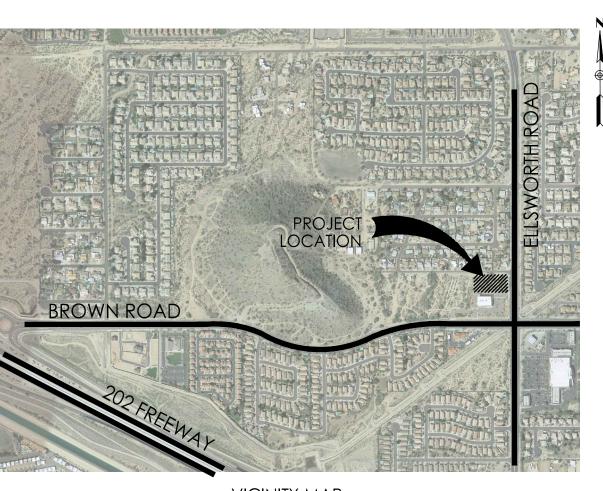

VICINITY MAP N.T.S.

## LEGAL DESCRIPTION

THE LAND REFERRED TO HEREIN BELOW IS SITUATED IN THE COUNTY OF MARICOPA, STATE OF ARIZONA, AND IS DESCRIBED AS FOLLOWS:

THE SOUTH 495 FEET OF THE SOUTHEAST QUARTER OF THE SOUTHEAST QUARTER OF SECTION 9, TOWNSHIP 1 NORTH, RANGE 7 EAST OF THE GILA AND SALT RIVER BASE AND MERIDIAN, MARICOPA COUNTY, ARIZONA;

## EXCEPT THE WEST 620 FEET THEREOF; AND

EXCEPT ANY PORTION LYING WITHIN THE SOUTH 15 FEET OF THE WEST 150 FEET OF THE NORTH 455 FEET OF THE SOUTH 495 FEET OF THE WEST 150 FEET OF THE EAST 205 FEET OF THE SOUTHEAST QUARTER OF THE SOUTHEAST QUARTER OF SAID SECTION 9. AS CONDEMNED IN DOCUMENT NO. 2001-1080374; AND EXCEPT THAT PORTION CONVEYED IN DOCUMENT NO. 2003-0653765, DESCRIBED AS FOLLOWS:

## COMMENCING AT THE SOUTHEAST CORNER OF SAID SECT