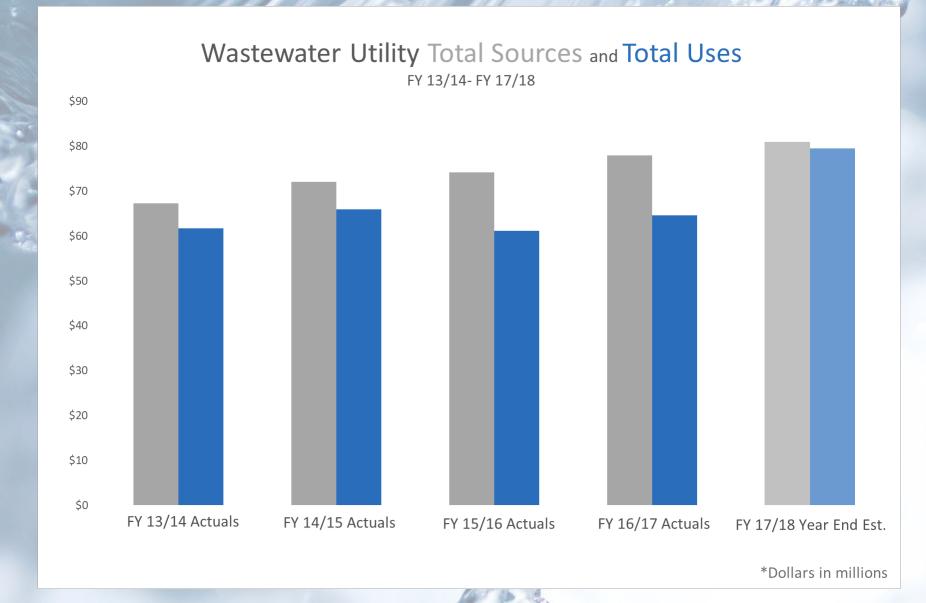

# Wastewater Utility 5-Year Trend

# Wastewater Utility Financial Summary

|                                     | FY 16/17      | FY 17/18 | FY 17/18 | FY 18/19 |
|-------------------------------------|---------------|----------|----------|----------|
|                                     | Actuals       | Adopted  | Year End | Proposed |
| Sources of Funding                  |               | Budget   | Estimate | Budget   |
| Revenues                            | \$77.9        | \$81.6   | \$81.0   | \$86.1   |
| Uses of Funding                     |               |          |          |          |
| Operating Expenditures              | \$23.1        | \$26.3   | \$24.0   | \$26.3   |
| Project Costs                       | \$0.1         | \$0.1    | \$0.2    | \$0.3    |
|                                     | \$0.0         | \$0.0    | \$0.0    | \$0.0    |
| General Fund Transfer               | \$14.6        | \$15.5   | \$15.5   | \$15.7   |
| Debt Service Transfer               | \$25.3        | \$37.5   | \$37.6   | \$40.0   |
| Lifecycle/ Infrastructure Transfers | \$1.6         | \$1.6    | \$1.6    | \$1.7    |
| Capital Transfer                    | \$0.0         | \$0.1    | \$0.1    | \$0.3    |
| Economic Investment Fund Transfer   | \$0.0         | \$0.4    | \$0.6    | \$1.1    |
| Total Uses                          | \$64.6        | \$81.5   | \$79.5   | \$85.5   |
| Net Sources and Uses                | <b>\$13.3</b> | \$0.1    | \$1.5    | \$0.6    |

<sup>\*</sup>Dollars in millions