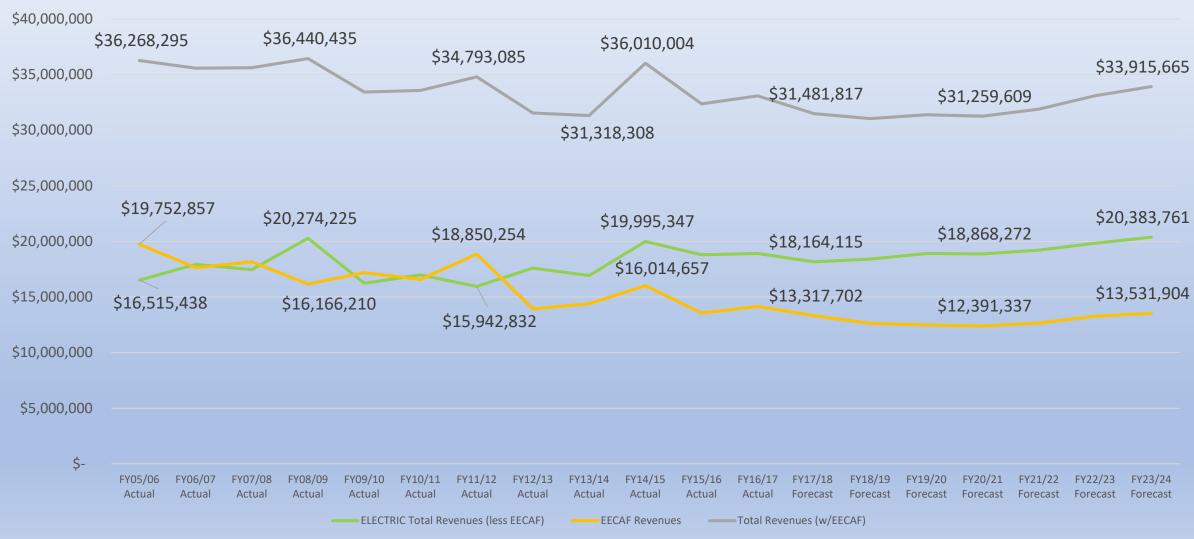

### Electric Revenue History and Forecast

## Electric Utility Financial Summary

|                                     | FY 16/17<br>Actuals | FY 17/18<br>Adopted | FY 17/18<br>Year End | FY 18/19<br>Proposed |
|-------------------------------------|---------------------|---------------------|----------------------|----------------------|
| Sources of Funding                  | 71010010            | Budget              | Estimate             | Budget               |
| Revenues                            | \$18.9              | \$18.2              | \$18.2               | \$18.4               |
| EECAF Revenues                      | \$14.2              | \$13.6              | \$13.3               | \$12.6               |
| Total Sources                       | \$33.1              | \$31.9              | \$31.5               | \$31.0               |
| Uses of Funding                     |                     |                     |                      |                      |
| Operating Expenditures              | \$6.7               | \$7.7               | \$6.7                | \$7.6                |
| EECAF Expenditures                  | \$13.7              | \$13.6              | \$13.3               | \$12.6               |
| Expenditure Subtotal                | \$20.4              | \$21.3              | \$19.9               | \$20.3               |
| Project Costs                       | \$0.2               | \$0.0               | \$0.0                | \$0.2                |
| General Fund Transfer               | \$6.5               | \$6.7               | \$6.7                | \$6.8                |
| Debt Service Transfer               | \$1.2               | \$1.3               | \$1.3                | \$1.5                |
| Lifecycle/ Infrastructure Transfers | \$0.7               | \$0.6               | \$0.6                | \$0.6                |
| Capital Transfer                    | \$0.2               | \$0.1               | \$0.1                | \$0.3                |
| Economic Investment Fund Transfer   | \$0.0               | \$0.2               | \$0.2                | \$0.5                |
| Total Uses                          | \$29.1              | \$30.2              | \$28.9               | \$30.1               |
| Net Sources and Uses                | \$3.9               | \$1.7               | \$2.6                | \$1.0                |