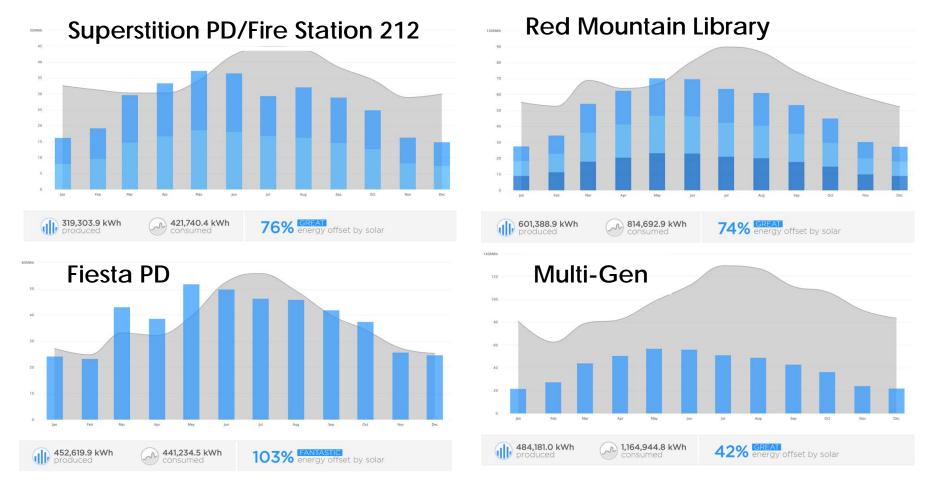

#### Performance Measure:

kWh generated from renewable energy sources (All 8 Solar Projects)

- \$53,000 savings in 2017 (2,200,000 kWh)
- Equivalent to removing 351 vehicles driven 1 year