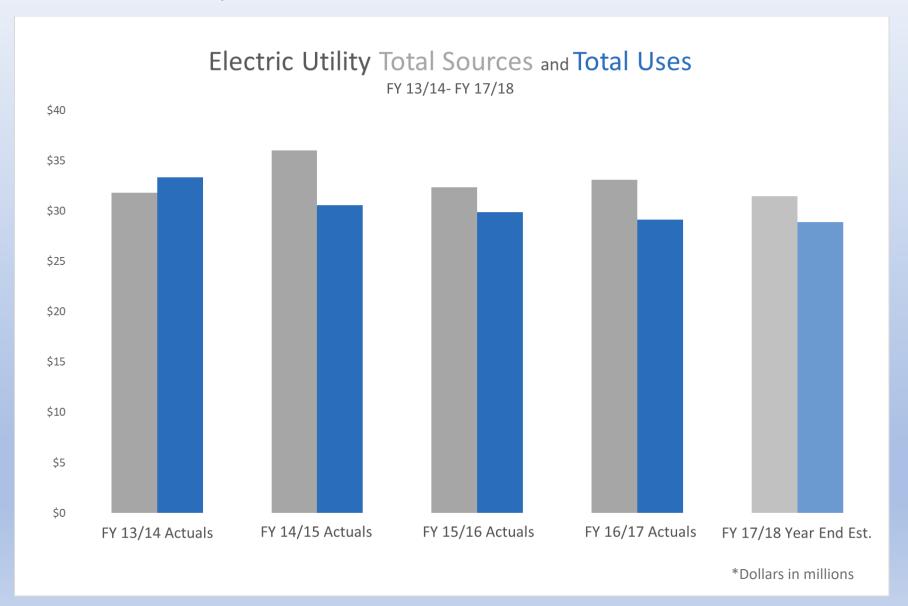

nt projects with Environmental Management & Sustainability and Water Resources
  - Electric & CNG Vehicles
- Stretching remaining 2014 Bond Authorization
- Hyper Competitive Labor Market





## PROPOSED FY 18/19 Budget

- No material changes unique to the Energy Resources Department.
- Funding system expansions to meet customer growth with a combination of contributions from customers and bonds.
- Potential complications of downtown revitalization could be costly and exceed available bond authorizations.
- Supplementing our crews with contractors and temporary employees where effective.
- Compensation recruiting and retention of qualified employees is critical to meeting the challenges and capitalizing on the opportunities for innovation and technology.

## Electric Utility 5-Year Trend



## Electric Utility Financial Summary

|                                     | FY 16/17<br>Actuals | FY 17/18<br>Adopted | FY 17/18<br>Year End | FY 18/19<br>Proposed |
|-------------------------------------|---------------------|---------------------|----------------------|----------------------|
| Sources of Funding                  | 71010010            | Budget              | Estimate             | Budget               |
| Revenues                            | \$18.9              | \$18.2              | \$18.2               | \$18.4               |
| EECAF Revenues                      | \$14.2              | \$13.6              | \$13.3               | \$12.6               |
| Total Sources                       | \$33.1              | \$31.9              | \$31.5               | \$