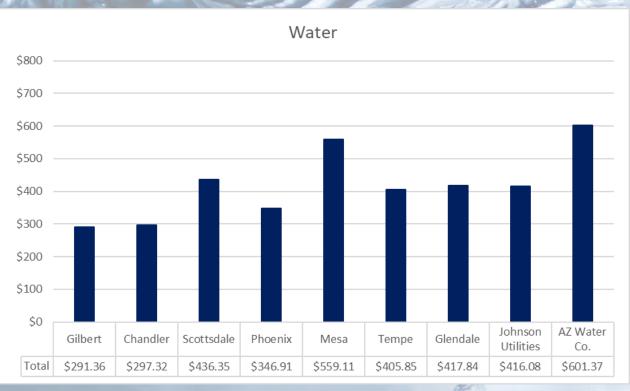

# Average Residential Water and Wastewater Annual Cost Comparisons – FY 2017/18 Rates