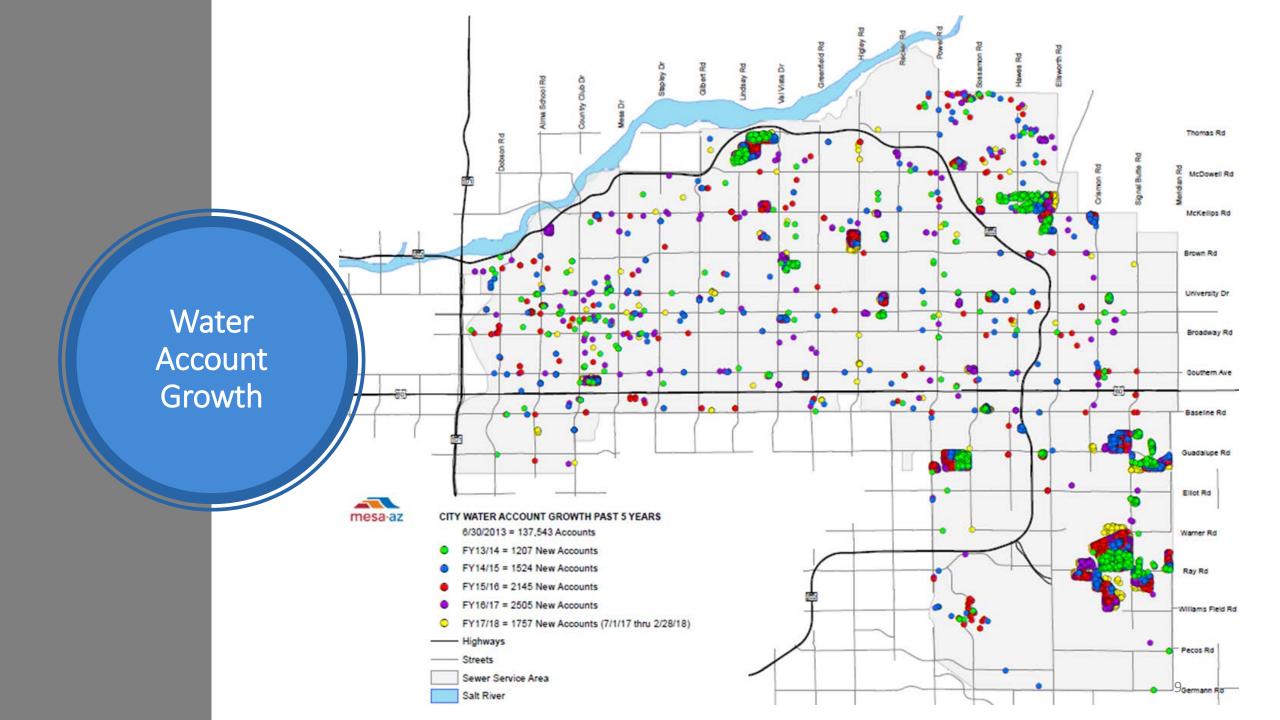

#### Service

Our service area consists of 170 square miles with a growing population of over 485,000 people.

#### Connections

The water system provides service to approximately 149,000 residential and commercial connections.

The wastewater collection system provides service to approximately 125,000 residential and commercial connections.