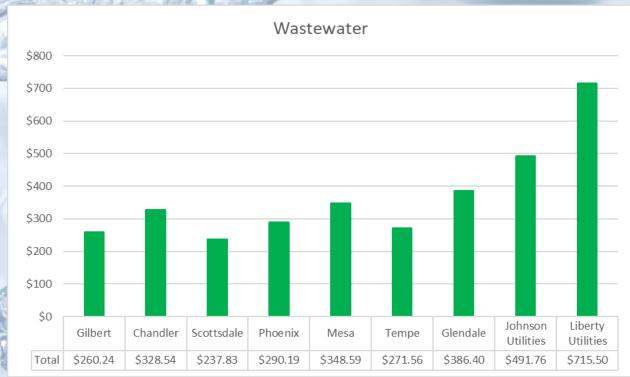

# Average Residential Water and Wastewater Annual Cost Comparisons – FY 2017/18 Rates