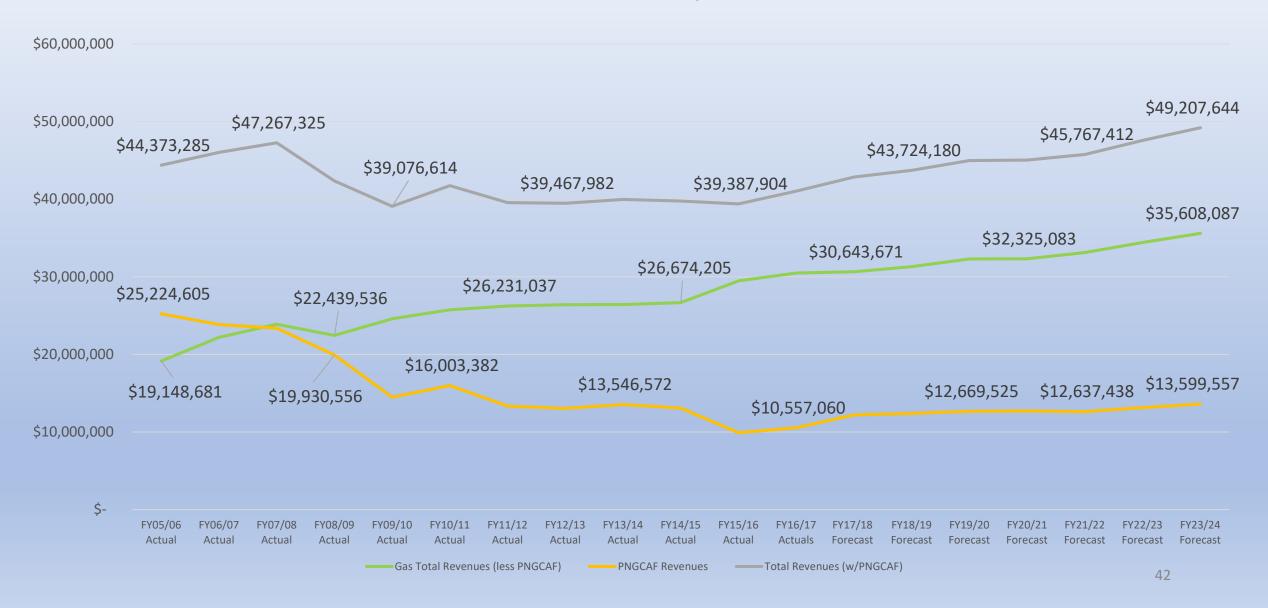

--|
| Actual | 0.0002 | 0.0013 | 0.0    | 0.0001 | 0.0    | 0.0    | 0.0003 | 0.0    | 0.0019 |
| Target | 0.0002 | 0.0002 | 0.0002 | 0.0002 | 0.0002 | 0.0002 | 0.0002 | 0.0002 | 0.0016 |

| <b>ECONOMICS (Affordability)</b> | 17/18  | July   | Aug    | Sept   | Oct    | Nov     | Dec    | Jan    | Feb    | Avg.   |
|----------------------------------|--------|--------|--------|--------|--------|---------|--------|--------|--------|--------|
| O&M Costs / Customer             | Actual | \$6.80 | \$8.20 | \$8.42 | \$8.12 | \$11.17 | \$7.61 | \$7.64 | \$7.61 | \$8.20 |
|                                  | Target | \$8.59 | \$8.59 | \$8.59 | \$8.59 | \$8.59  | \$8.59 | \$8.59 | \$8.59 | \$8.59 |

Residential bills are competitive and comparable with SWG

#### Gas Revenue History and Forecast



## FY 18/19 Challenges & Opportunities

- Continue shifting recovery of fixed costs to fixed/flat rate components
- Advanced Meter Technology/Infrastructure (AMI)
  - Awaiting Consultant Recommendations
  - Integration with existing systems such as CIS
  - Funding
- Cyber Security
- Plan for more clean energy resources
  - Integrated Resource Plan
  - Joint projects with Environmental Management & Sustainability and Water Resources
  - Electric & CNG Vehicles
- Stretching remaining 2014 Bond Authorization
- Hyper Competitive Labor Market





## PROPOSED FY 18/19 Budget

- No material changes unique to the Energy Resources Department.
- Funding system expansions to meet customer growth with a combination of contributions from customers and bonds.
- Potential complications of downtown rev