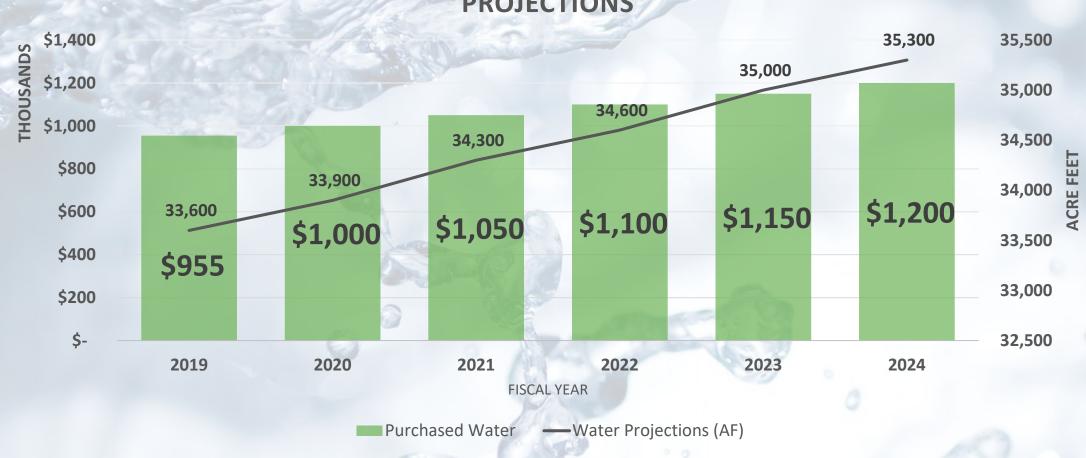

# Water Significant Budget Changes FY18/19

- Water Commodity +\$1.2M (CAP/SRP)
- Electrical +\$251k
- Chemicals +\$159k
- Preventative Maintenance+\$104k
- Meter Reader Position +\$114k\*
- Regulatory Compliance
   +\$90k\*\*
- Customer Service Specialist+\$68k
- Signal Butte Water Treatment Plant
- \* Figure includes both ongoing and one-time position costs
- \*\*Funding for one-time costs

## Water Commodity Costs – Central Arizona Project

## Water Commodity Costs - SRP

# Water Utility 5-Year Trend