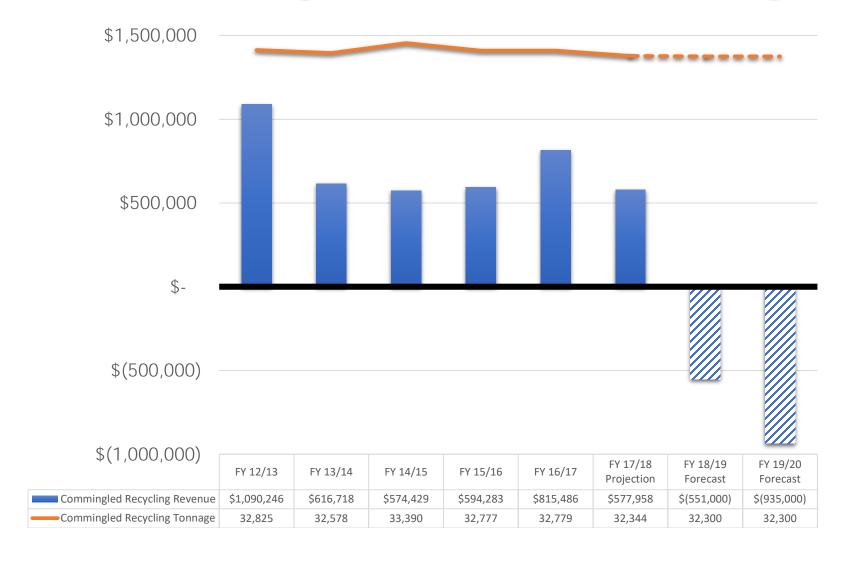

|--|--|
| Northwest Water<br>Reclamation Plant LED<br>Lighting Retrofit     | 550,600 kWh/\$44,050                 |  |  |
| East Mesa Service<br>Center HVAC &<br>Energy Management<br>System | 557,560 kWh/ \$58,000                |  |  |
| Convention Center HVAC Upgrades                                   | 200,000 kWh/ \$10,000                |  |  |



#### Performance measure:

kWh saved through energy conservation (All Energy Efficiency Projects)

- \$457,000 savings in 2017 (5,700,000 kWh)
- Equivalent to removing 908 vehicles driven 1 year

### Renewable Energy



#### Performance Measure:

kWh generated from renewable energy sources (All 8 Solar Projects)

- \$53,000 savings in 2017 (2,200,000 kWh)
- Equivalent to removing 351 vehicles driven 1 year

## Recycling Revenue vs Tonnage



## Investment In the Future



#### Food To Energy



- Feedstock supply, collection method (trucks and containers) and rates
- Treatment
  - Bench Scale Testing and preprocessing (Center St.)
  - Anaerobic Digestion-Renewable Natural Gas
- Final Use
  - Co-generation on-site or pipeline quality
  - Treatment for both





## Investment In the Future



#### **Bulk Item Collection**

- Increase to 4 day a week collection
- Temporary Employee

#### Introducing "Neighborhood Clean-Up"

- Re-branding
- Educate public and promote

# Challenges

- Recycling Market Risk Increases
- Barrel Replacement Program
- Keeping Up With Growth
- Tipping Fee Increases
- Call-Out Pay Policy Change
- CNG Station Annual Maintenance

# Solid Waste Utility 5-Year Trend



# Solid Waste Utility Financial Summar