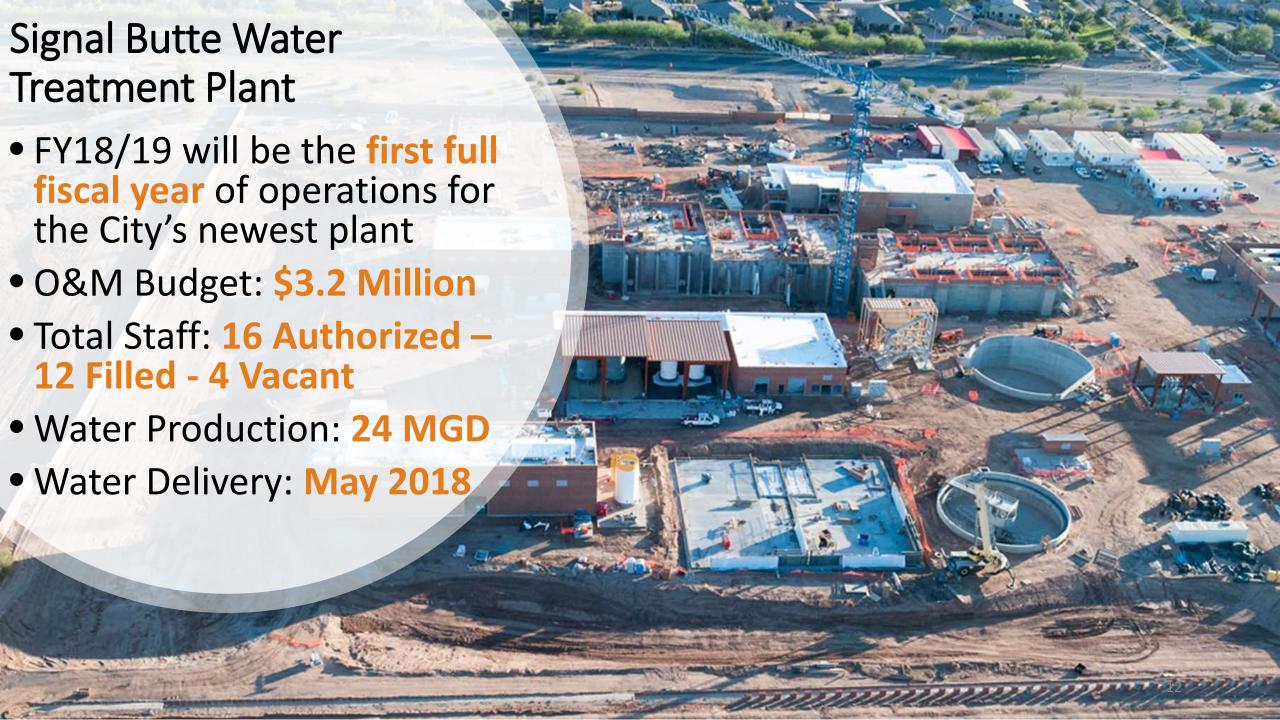

# Water Significant Budget Changes FY18/19

- Water Commodity +\$1.2M (CAP/SRP)
- Electrical +\$251k
- Chemicals +\$159k
- Preventative Maintenance+\$104k
- Meter Reader Position +\$114k\*
- Regulatory Compliance
   +\$90k\*\*
- Customer Service Specialist+\$68k
- Signal Butte Water Treatment Plant
- \* Figure includes both ongoing and one-time position costs
- \*\*Funding for one-time costs