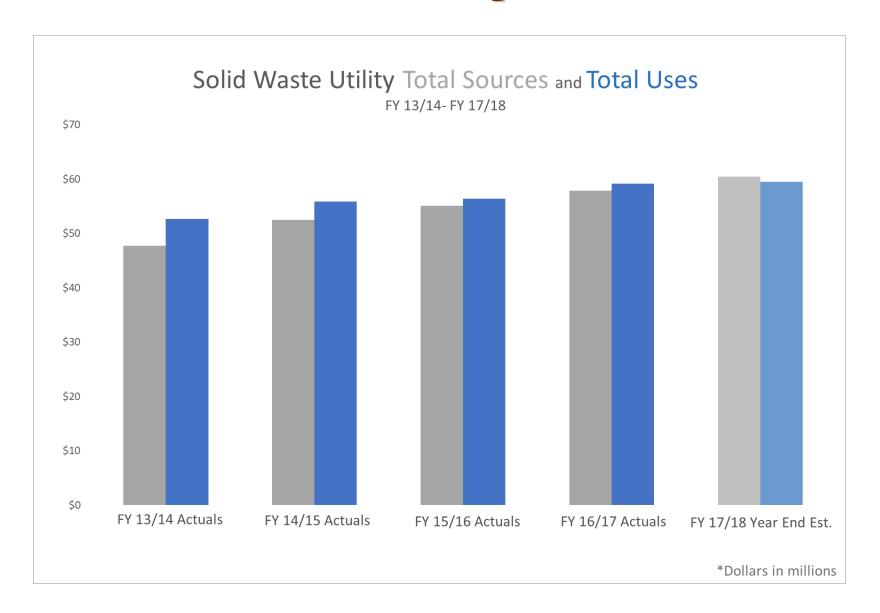

# Solid Waste Utility 5-Year Trend

# Solid Waste Utility Financial Summary

|                                     | FY 16/17 | FY 17/18 | FY 17/18 | FY 18/19 |
|-------------------------------------|----------|----------|----------|----------|
|                                     | Actuals  | Adopted  | Year End | Proposed |
| Sources of Funding                  |          | Budget   | Estimate | Budget   |
| Revenues                            | \$57.8   | \$59.8   | \$60.4   | \$62.5   |
| Uses of Funding                     |          |          |          |          |
| Operating Expenditures              | \$33.0   | \$34.9   | \$34.4   | \$35.8   |
| Project Costs                       | \$0.1    | \$0.0    | \$0.0    | \$0.5    |
| General Fund Transfer               | \$21.4   | \$21.4   | \$21.4   | \$21.8   |
| Debt Service Transfer               | \$0.3    | \$0.3    | \$0.3    | \$0.4    |
| Lifecycle/ Infrastructure Transfers | \$1.2    | \$1.2    | \$1.2    | \$1.2    |
| Capital Transfer                    | \$3.2    | \$2.1    | \$2.1    | \$2.5    |
| Total Uses                          | \$59.1   | \$60.0   | \$59.5   | \$62.2   |
| Net Sources and Uses                | (\$1.3)  | (\$0.3)  | \$0.9    | \$0.2    |

<sup>\*</sup>Dollars in millions