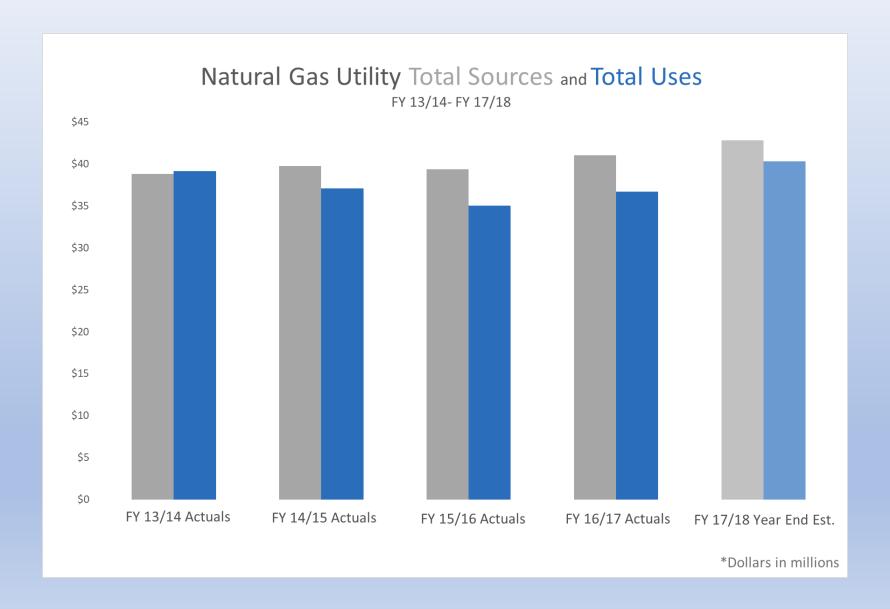

## Natural Gas Utility 5-Year Trend

## Natural Gas Utility Financial Summary

|                                     | FY 16/17<br>Actuals | FY 17/18<br>Adopted | FY 17/18<br>Year End | FY 18/19<br>Proposed |
|-------------------------------------|---------------------|---------------------|----------------------|----------------------|
| Sources of Funding                  | riotadio            | Budget              | Estimate             | Budget               |
| Revenues                            | \$30.5              | \$31.1              | \$30.6               | \$31.3               |
| PNGCAF Revenues                     | \$10.6              | \$13.1              | \$12.2               | \$12.4               |
| Total Sources                       | \$41.0              | \$44.1              | \$42.8               | \$43.7               |
| Uses of Funding                     |                     |                     |                      |                      |
| Operating Expenditures              | \$13.0              | \$13.8              | \$13.1               | \$14.0               |
| PNGCAF Expenditures                 | \$11.1              | \$13.0              | \$12.5               | \$12.4               |
| Expenditure Subtotal                | \$24.1              | \$26.7              | \$25.6               | \$26.4               |
| Project Costs                       | \$0.1               | \$0.0               | \$0.1                | \$0.2                |
| General Fund Transfer               | \$7.8               | \$8.0               | \$8.0                | \$8.1                |
| Debt Service Transfer               | \$3.7               | \$5.5               | \$5.5                | \$5.7                |
| Lifecycle/ Infrastructure Transfers | \$0.8               | \$0.9               | \$0.9                | \$0.9                |
| Capital Transfer                    | \$0.1               | \$0.1               | \$0.1                | \$0.0                |
| Economic Investment Fund Transfer   | \$0.0               | \$0.2               | \$0.3                | \$0.6                |
| Total Uses                          | \$36.7              | \$41.3              | \$40.3               | \$41.8               |
| Net Sources and Uses                | \$4.4               | \$2.8               | \$2.5                | \$1.9                |

\*Dollars in millions