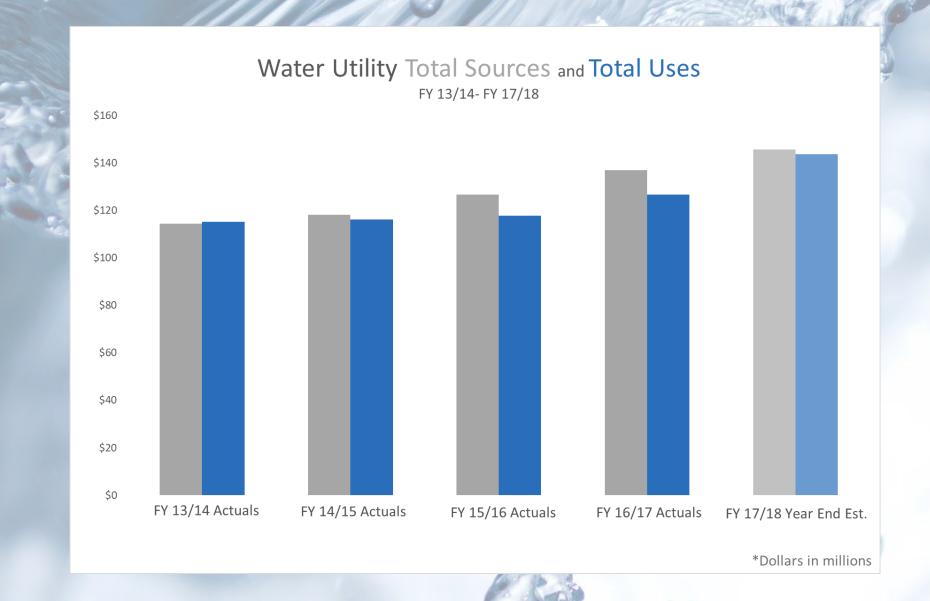

# Water Utility 5-Year Trend

# Water Utility Financial Summary

|                                     | FY 16/17<br>Actuals | FY 17/18<br>Adopted | FY 17/18<br>Year End | FY 18/19<br>Proposed |
|-------------------------------------|---------------------|---------------------|----------------------|----------------------|
| Sources of Funding                  | riocadio            | Budget              | Estimate             | Budget               |
| Revenues                            | \$136.9             | \$140.6             | \$145.7              | \$153.2              |
| Uses of Funding                     |                     |                     |                      |                      |
| Operating Expenditures              | \$40.8              | \$49.2              | \$48.3               | \$51.8               |
| Project Costs                       | \$0.1               | \$0.1               | \$0.1                | \$0.5                |
| General Fund Transfer               | \$53.6              | \$55.0              | \$55.0               | \$56.0               |
| Debt Service Transfer               | \$23.8              | \$31.9              | \$32.2               | \$36.4               |
| Lifecycle/ Infrastructure Transfers | \$2.6               | \$2.8               | \$2.9                | \$3.1                |
| Capital Transfer                    | \$0.2               | \$1.1               | \$1.1                | \$0.6                |
| Economic Investment Fund Transfer   | \$5.5               | \$3.9               | \$4.1                | \$5.8                |
| Total Uses                          | \$126.7             | \$143.8             | \$143.6              | \$154.1              |
| Net Sources and Uses                | \$10.2              | (\$3.2)             | \$2.1                | (\$0.9)              |