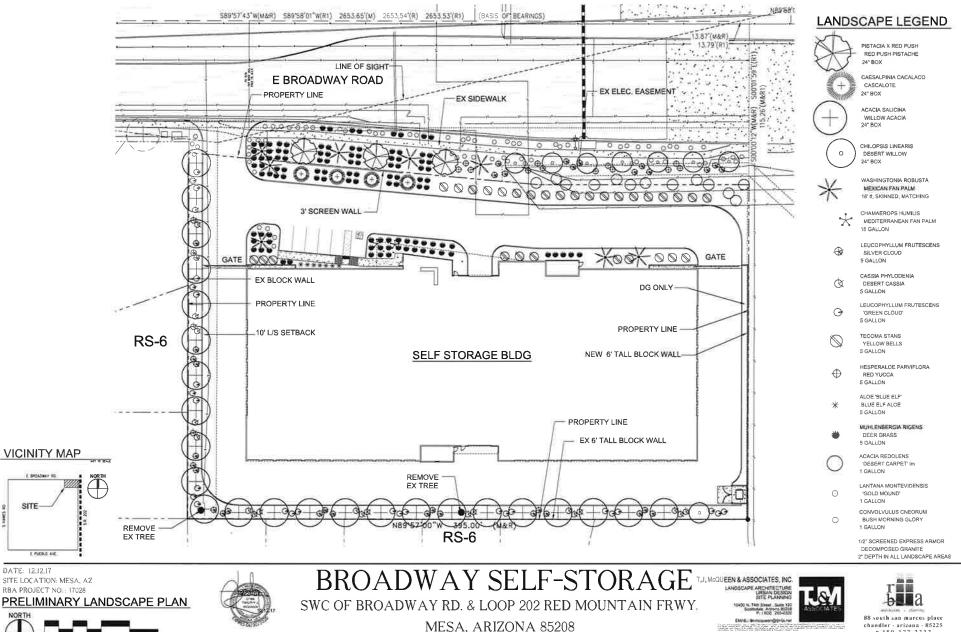

# LANDSCAPE LEGEND

PISTACIA X RED PUSH RED PUSH PISTACHE 24" BOX

CAESALPINIA CACALACO CASCALOTE 24" BOX

PITHECELOBIUM FLEXICAULE TEXAS EBONY 24" BOX

CHILOPSIS LINEARIS DESERT WILLOW 24" BOX

WASHINGTONIA ROBUSTA MEXICAN FAN PALM 18' tf, SKINNED, MATCHING

CHAMAEROPS HUMILIS MEDITERRANEAN FAN PALM 15 GALLON

LEUCOPHYLLUM FRUTESCENS SILVER CLOUD 5 GALLON

CASSIA PHYLODENIA DESERT CASSIA 5 GALLON

LEUCOPHYLLUM FRUTESCENS 'GREEN CLOUD' 5 GALLON

TECOMA STANS YELLOW BELLS 5 GALLON

**HESPERALOE PARVIFLORA RED YUCCA** 5 GALLON

ALOE 'BLUE ELF' BLUE ELF ALOE 5 GALLON

MUHLENBERGIA RIGENS DEER GRASS 5 GALLON

ACACIA REDOLENS 'DESERT CARPET' tm 1 GALLON

LANTANA MONTEVIDENSIS 'GOLD MOUND' 1 GALLON

CONVOLVULUS CNEORUM BUSH MORNING GLORY 1 GALLON

1/2" SCREENED EXPRESS ARMOR DECOMPOSED GRANITE 2" DEPTH IN ALL LANDSCAPE AREAS

bla

r

architecture = planning 88 south san marcos place chandler = arizona = 85225 p. 480.377.2222 www.robertbrownarchitects.com