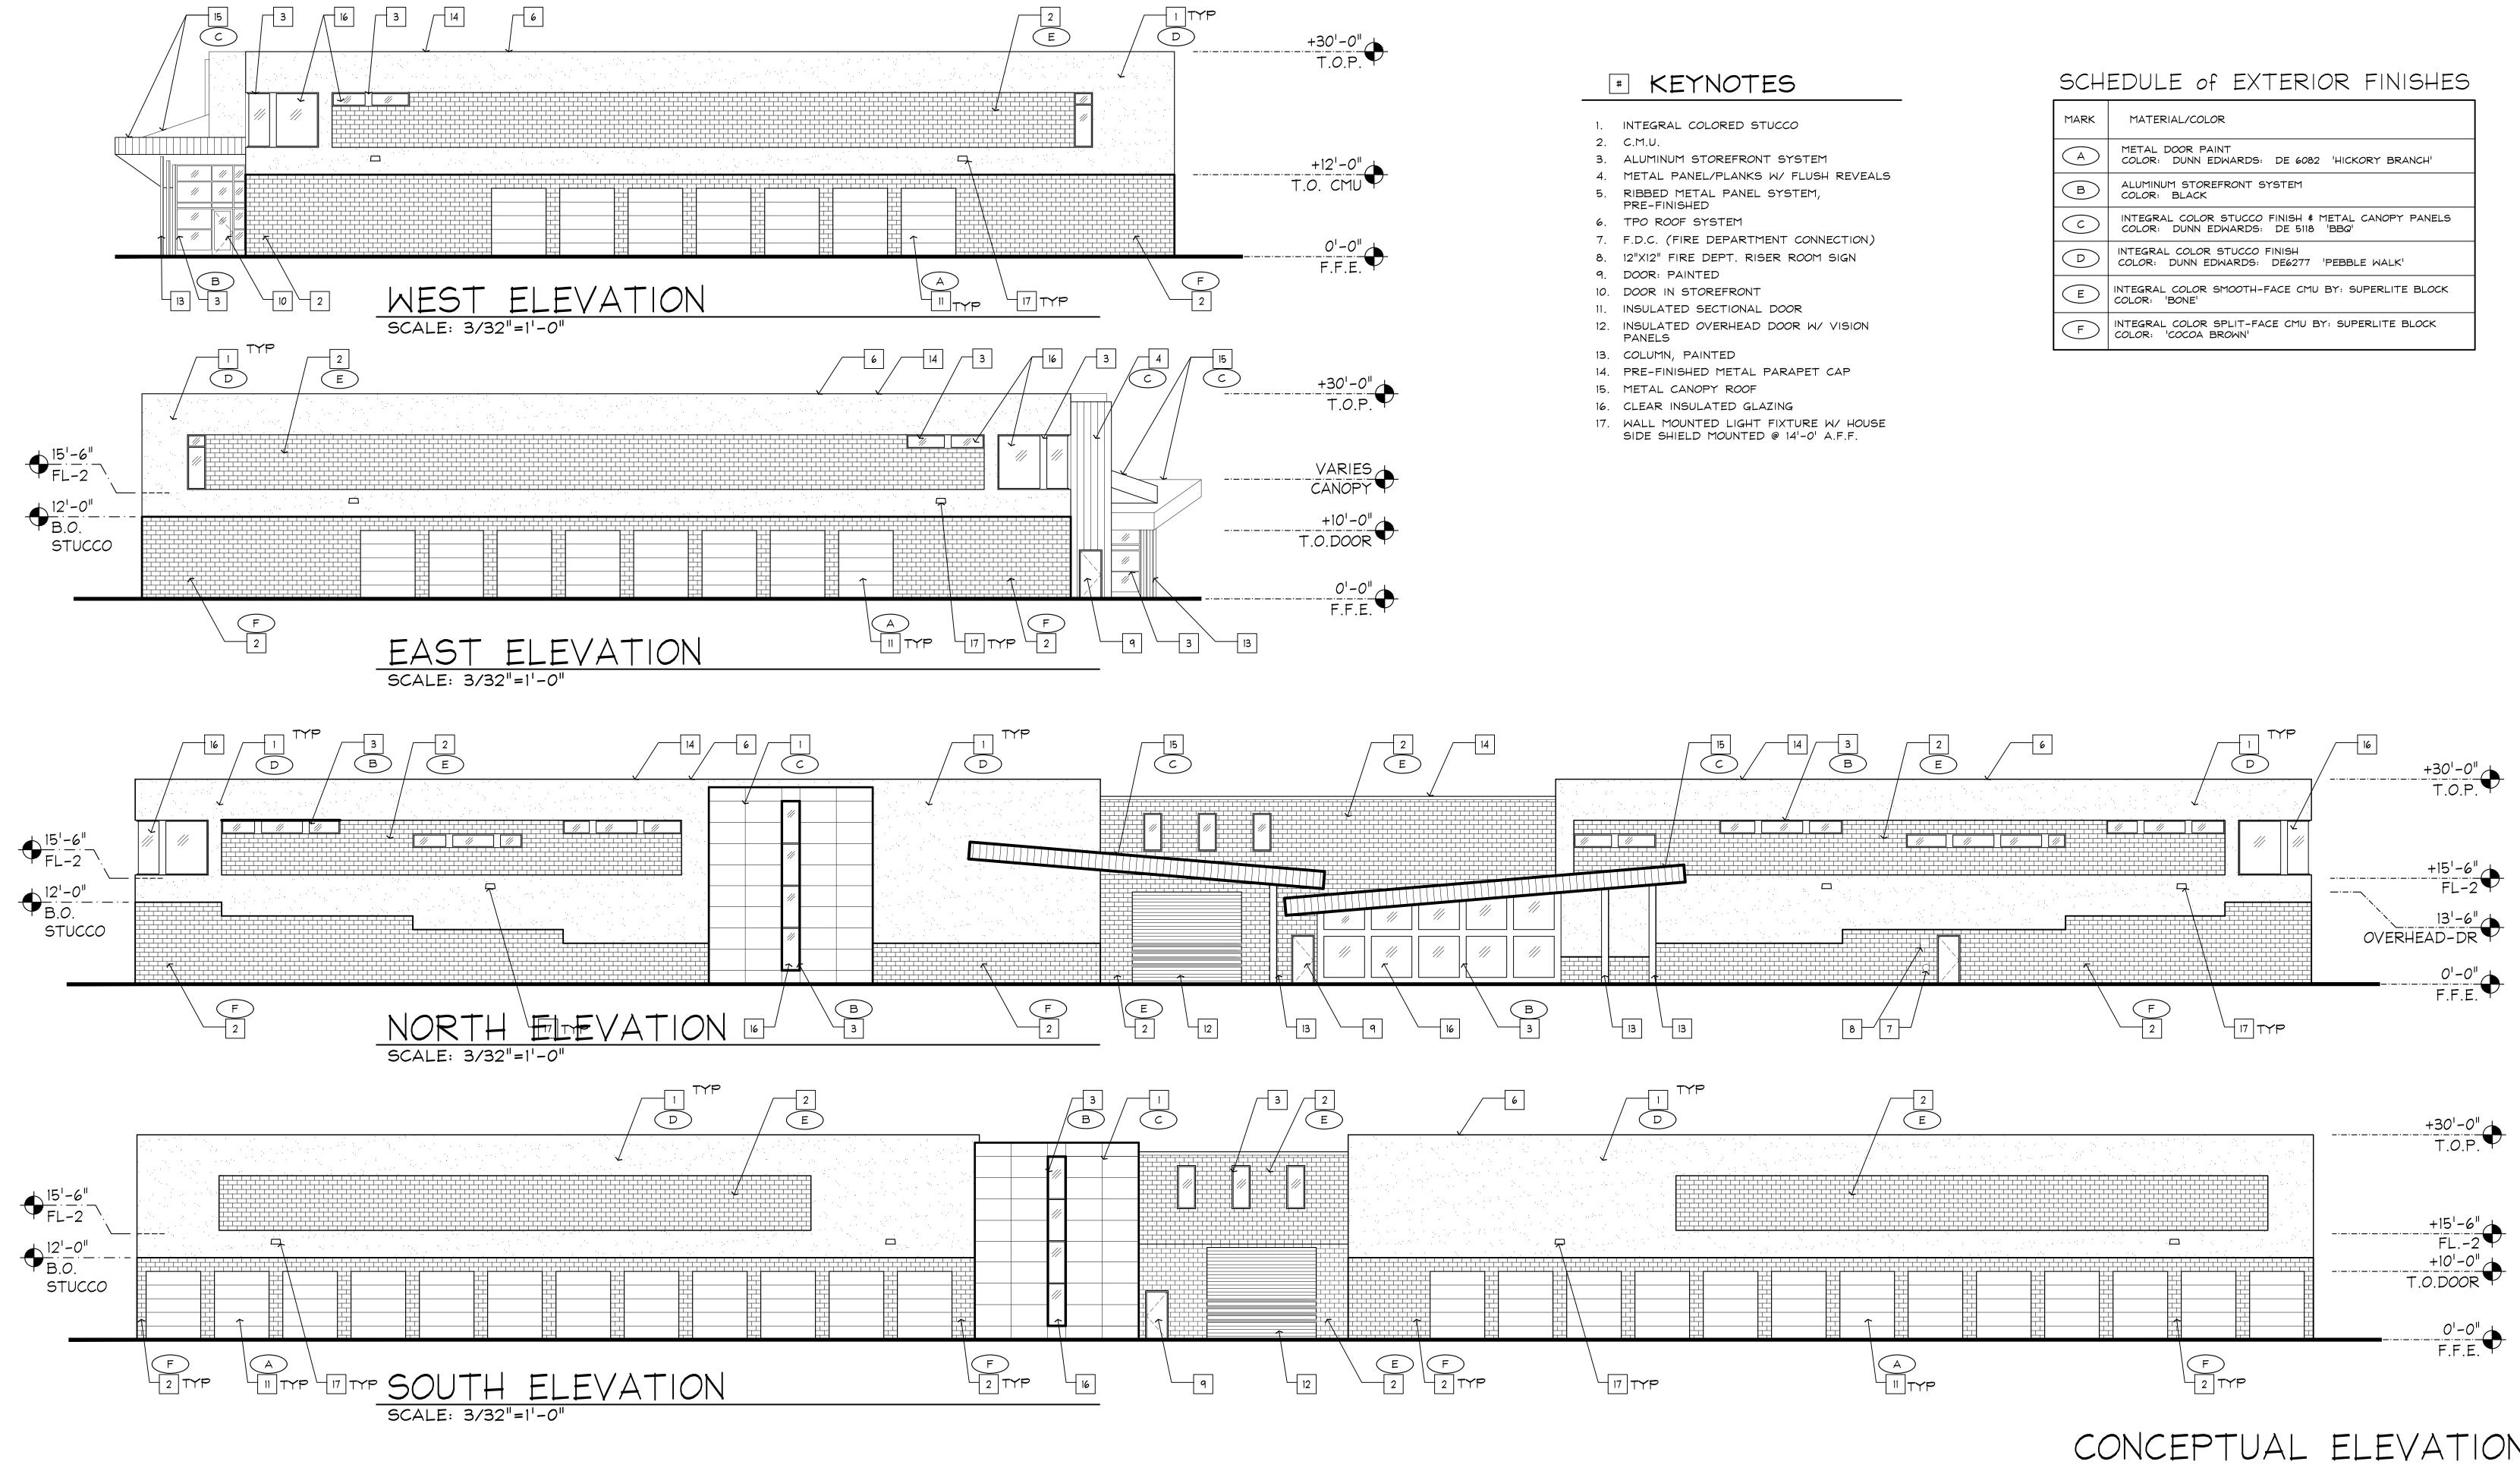

# C. <u>Description of Proposal</u>

The proposed project consists of a 2-story, Class-A self-storage facility totaling roughly 87,000 square feet. The building is setback 40 feet from both the south and west property lines and includes 10 feet of landscape and retention buffers within that setback. New landscaping will also be provided along the north property line and along the north building elevation. A new, 6-foot tall solid perimeter wall will be built along the east property line to match the existing walls along the south and west property lines.

A roughly 1,000 square feet office/lobby will face Broadway Road and is located near the visitor parking spaces. A 30-foot wide drive aisle and fire access lane encircles the building; however

vehicular access to the majority of the site is limited to only returning customers with secured access codes for the drive-aisle security gates.

The facility will also feature a unique, "drive-up" aisle through the center of the building to provide clientele with a convenient, internal and air-conditioned unloading area. All of the storage units will be indoor and climate controlled and the project will incorporate 24hr video surveillance.

This proposed facility will greatly exceed those baseline facility characteristics in all areas. This facility, while allowed up to 3-stories, is proposed to be only 2-stories tall with a maximum height of 30'-0'. The street side building façade (north side) will include many articulations within the façade and include combinations of integral colored CMU, stucco, storefront glazing, steel accents with varied parapet wall and roof elements. The main customer entry to the rental office will be clearly identified and distinguished with storefront glazing, colorful façade treatments and distinctive roof/shade elements. There will also be an outdoor pedestrian courtyard area of approximately 1,100 s.f. in the area between the customer parking and the main rental office. This courtyard area will be mostly shaded with a combination of canopy trees, roof overhangs and other building integrated shade elements. Combined with the new landscaping enhancements along Broadway Road and the project will provide a greatly enhances aesthetic to this otherwise barren corner.

The remaining building facades (west, south and east sides) while less articulated, will all include combinations of integral colored CMU, stucco and some minimal glazing fenestration at the upper level strategically located to provide some natural lighting into the customer access

hallways in the storage areas. Additional steel accent shade elements will be provided at the window fenestration to temper the solar impact and diffuse the natural lighting affect.

All storage space, exterior and interior accessed units, will be fully air-conditioned space. This is the most superior level of storage space provided. All exterior accessed units are provided with an insulated roll-up door which has the added benefit of smooth operation and mitigated sound. Perhaps the most unique and superior aspect of this facility will be the accommodations for loading access for the majority of the storage space. This facility will be constructed with an interior, fully air-conditioned, drive-thru loading area that provides direct drive-up access to interior storage units, interior hallways and elevators providing access to upper level space. This will ensure the most convenient and comfortable loading environment for all customers, while also containing the majority of loading activity to occur within the building envelop.