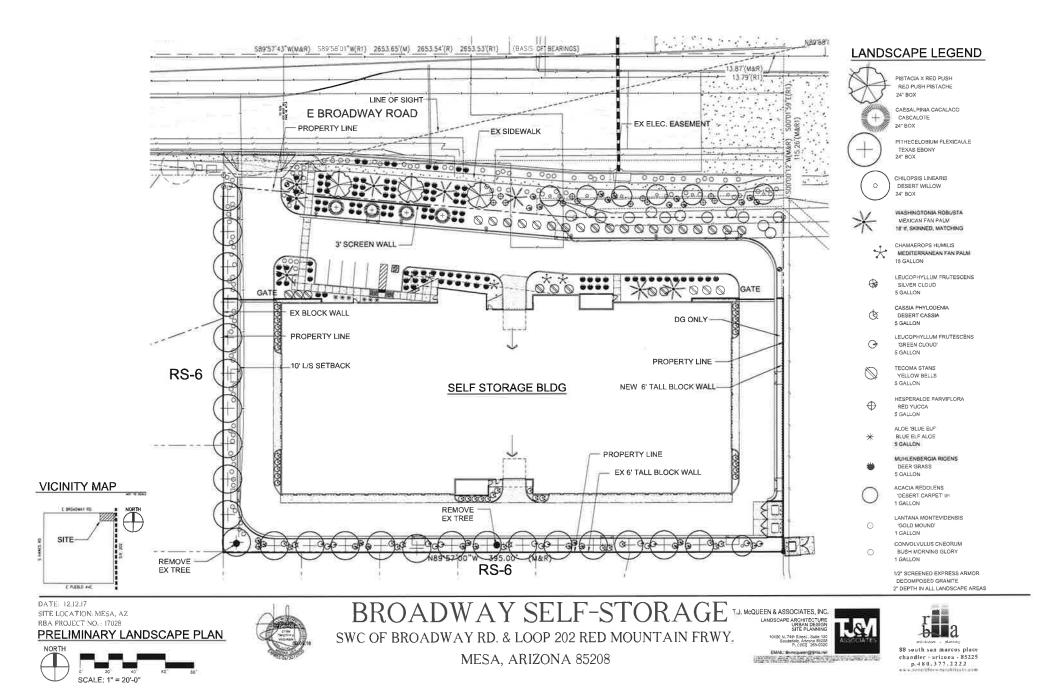

# C. <u>Description of Proposal</u>

The proposed project consists of a 2-story, Class-A self-storage facility totaling roughly 87,000 square feet. The building is setback 40 feet from both the south and west property lines and includes 10 feet of landscape and retention buffers within that setback. New landscaping will also be provided along the north property line and along the north building elevation. A new, 6-foot tall solid perimeter wall will be built along the east property line to match the existing walls along the south and west property lines.

A roughly 1,000 square feet office/lobby will face Broadway Road and is located near the visitor parking spaces. A 30-foot wide drive aisle and fire access lane encircles the building; however

vehicular access to the majority of the site is limited to only returning customers with secured access codes for the drive-aisle security gates.

The facility will also feature a unique, "drive-up" aisle through the center of the building to provide clientele with a convenient, internal and air-conditioned unloading area. All of the storage units will be indoor and climate controlled and the project will incorporate 24hr video surveillance.

# LANDSCAPE LEGEND

PISTACIA X RED PUSH RED PUSH PISTACHE 24" BOX

CAESALPINIA CACALACO CASCALOTE 24" BOX

PITHECELOBIUM FLEXICAULE TEXAS EBONY 24" BOX

CHILOPSIS LINEARIS DESERT WILLOW 24" BOX

WASHINGTONIA ROBUSTA MEXICAN FAN PALM 18' tf, SKINNED, MATCHING

CHAMAEROPS HUMILIS MEDITERRANEAN FAN PALM 15 GALLON

LEUCOPHYLLUM FRUTESCENS SILVER CLOUD 5 GALLON

CASSIA PHYLODENIA DESERT CASSIA 5 GALLON

LEUCOPHYLLUM FRUTESCENS 'GREEN CLOUD' 5 GALLON

TECOMA STANS YELLOW BELLS 5 GALLON

**HESPERALOE PARVIFLORA RED YUCCA** 5 GALLON

ALOE 'BLUE ELF' BLUE ELF ALOE 5 GALLON

MUHLENBERGIA RIGENS DEER GRASS 5 GALLON

ACACIA REDOLENS 'DESERT CARPET' tm 1 GALLON

LANTANA MONTEVIDENSIS 'GOLD MOUND' 1 GALLON

CONVOLVULUS CNEORUM BUSH MORNING GLORY 1 GALLON

1/2" SCREENED EXPRESS ARMOR DECOMPOSED GRANITE 2" DEPTH IN ALL LANDSCAPE AREAS

bla

r

architecture = planning 88 south san marcos place chandler = arizona = 85225 p. 480.377.2222 www.robertbrownarchitects.com