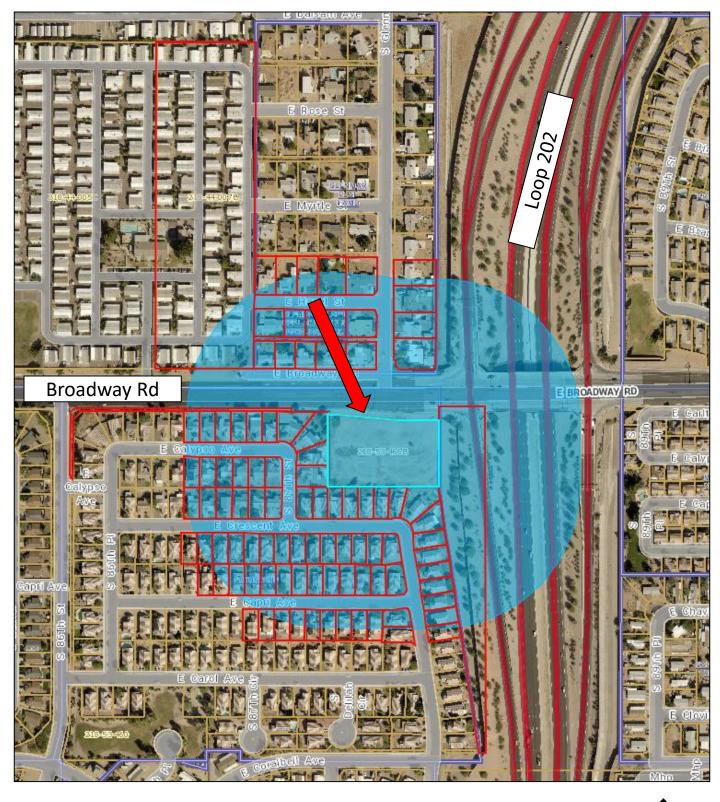

# B. <u>The Property</u>

The subject property (the "**Property**") is a roughly 3-acre site located at the southwest corner of Broadway Road and the Loop 202 Freeway, Assessor Parcel No. 218-53-466B, as seen on the attached aerial map. The Property has a General Plan designation of Neighborhood Suburban and is currently zoned Multiple Family Residential-3, Planned Area Development (RM-3, PAD).

The Property is currently vacant and is a leftover, remnant parcel from the construction of the Loop 202 Freeway. As such, the Property has severe limitations to development. With the freeway access turn lane bordering the north edge of the property, access to the site is limited to a single drive aisle on Broadway. The location of this drive aisle is pre-determined by ADOT easements. Ingress / egress through this single drive aisle is only possible through right-in / right-out turn movements to and from the eastbound half of Broadway Road. Additionally, a series of utility lines run east-west along the north property line and a large, overhead freeway sign is directly in the front of the Property.

# D. <u>Relationship to Surrounding Properties</u>

To the south and west of the Property is RS-6, PAD zoned property developed with single family homes. To the north is the major arterial of Broadway Road, followed by County island properties. To the east is the Loop 202 freeway. As such, the Property is ideally located for the proposed self-storage facility. The Property has freeway frontage, which typically encourages intense land uses, however the site is also adjacent to an existing residential community.