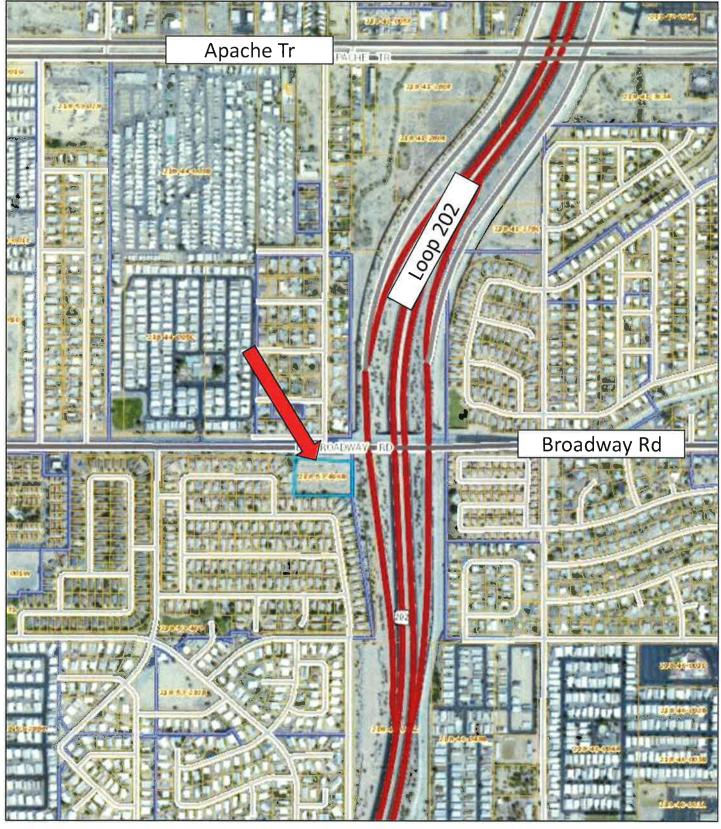

# B. <u>The Property</u>

The subject property (the "**Property**") is a roughly 3-acre site located at the southwest corner of Broadway Road and the Loop 202 Freeway, Assessor Parcel No. 218-53-466B, as seen on the attached aerial map. The Property has a General Plan designation of Neighborhood Suburban and is currently zoned Multiple Family Residential-3, Planned Area Development (RM-3, PAD).

The Property is currently vacant and is a leftover, remnant parcel from the construction of the Loop 202 Freeway. As such, the Property has severe limitations to development. With the freeway access turn lane bordering the north edge of the property, access to the site is limited to a single drive aisle on Broadway. The location of this drive aisle is pre-determined by ADOT easements. Ingress / egress through this single drive aisle is only possible through right-in / right-out turn movements to and from the eastbound half of Broadway Road. Additionally, a series of utility lines run east-west along the north property line and a large, overhead freeway sign is directly in the front of the Property.