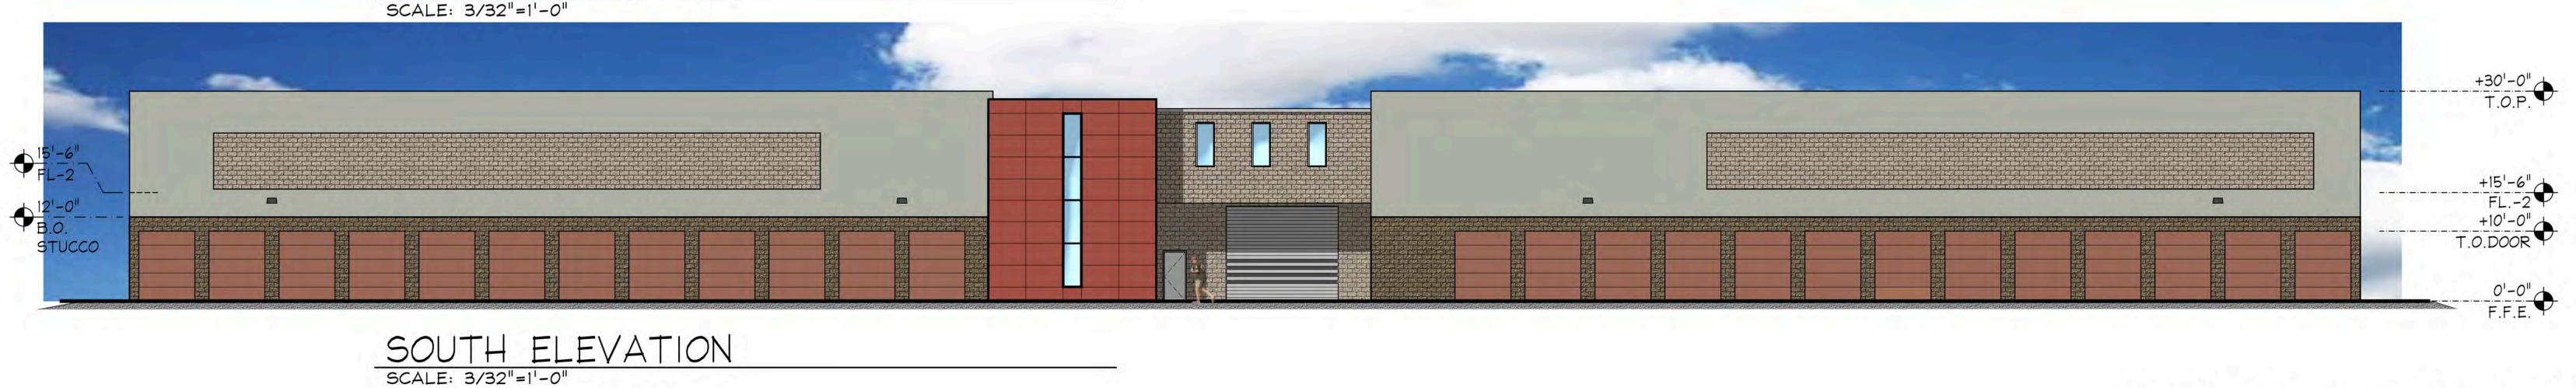

# Distinctive, superior quality design application:

Typical baseline self-storage facilities tend to consist of rather monotonous building facades constructed with painted CMU, metal paneling or a combination of both. Multi-level buildings will frequently range from 3-4 stories tall with little articulation or fenestration on the upper levels, full perimeter parapet walls and little or no roof variation. The rental office entry is mostly non-descript, not relating to the customer approach, and offers few basic customer amenities. Entry doors on random building sides provide customer loading areas, only occasionally with some shade or cover.

This proposed facility will greatly exceed those baseline facility characteristics in all areas. This facility, while allowed up to 3-stories, is proposed to be only 2-stories tall with a maximum height of 30'-0'. The street side building façade (north side) will include many articulations within the façade and include combinations of integral colored CMU, stucco, storefront glazing, steel accents with varied parapet wall and roof elements. The main customer entry to the rental office will be clearly identified and distinguished with storefront glazing, colorful façade treatments and distinctive roof/shade elements. There will also be an outdoor pedestrian courtyard area of approximately 1,100 s.f. in the area between the customer parking and the main rental office. This courtyard area will be mostly shaded with a combination of canopy trees, roof overhangs and other building integrated shade elements. Combined with the new landscaping enhancements along Broadway Road and the project will provide a greatly enhances aesthetic to this otherwise barren corner.

The remaining building facades (west, south and east sides) while less articulated, will all include combinations of integral colored CMU, stucco and some minimal glazing fenestration at the upper level strategically located to provide some natural lighting into the customer access

hallways in the storage areas. Additional steel accent shade elements will be provided at the window fenestration to temper the solar impact and diffuse the natural lighting affect.

All storage space, exterior and interior accessed units, will be fully air-conditioned space. This is the most superior level of storage space provided. All exterior accessed units are provided with an insulated roll-up door which has the added benefit of smooth operation and mitigated sound. Perhaps the most unique and superior aspect of this facility will be the accommodations for loading access for the majority of the storage space. This facility will be constructed with an interior, fully air-conditioned, drive-thru loading area that provides direct drive-up access to interior storage units, interior hallways and elevators providing access to upper level space. This will ensure the most convenient and comfortable loading environment for all customers, while also containing the majority of loading activity to occur within the building envelop.