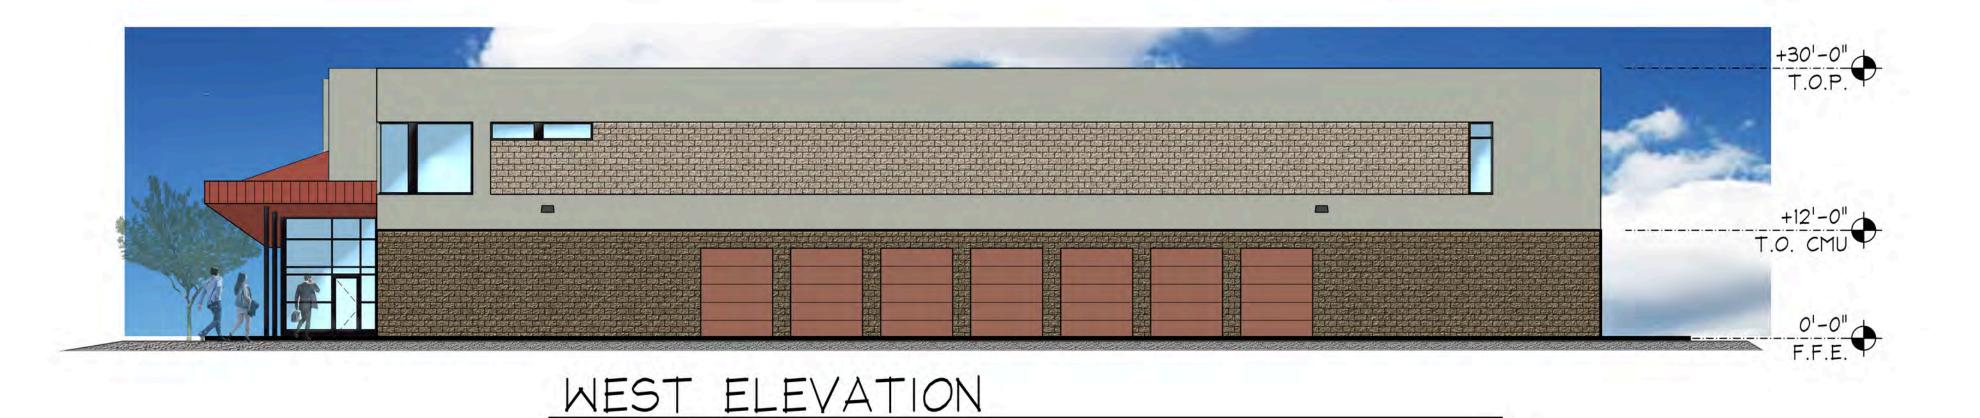

# Distinctive, superior quality design application:

Typical baseline self-storage facilities tend to consist of rather monotonous building facades constructed with painted CMU, metal paneling or a combination of both. Multi-level buildings will frequently range from 3-4 stories tall with little articulation or fenestration on the upper levels, full perimeter parapet walls and little or no roof variation. The rental office entry is mostly non-descript, not relating to the customer approach, and offers few basic customer amenities. Entry doors on random building sides provide customer loading areas, only occasionally with some shade or cover.

This proposed facility will greatly exceed those baseline facility characteristics in all areas. This facility, while allowed up to 3-stories, is proposed to be only 2-stories tall with a maximum height of 30'-0'. The street side building façade (north side) will include many articulations within the façade and include combinations of integral colored CMU, stucco, storefront glazing, steel accents with varied parapet wall and roof elements. The main customer entry to the rental office will be clearly identified and distinguished with storefront glazing, colorful façade treatments and distinctive roof/shade elements. There will also be an outdoor pedestrian courtyard area of approximately 1,100 s.f. in the area between the customer parking and the main rental office. This courtyard area will be mostly shaded with a combination of canopy trees, roof overhangs and other building integrated shade elements. Combined with the new landscaping enhancements along Broadway Road and the project will provide a greatly enhances aesthetic to this otherwise barren corner.

The remaining building facades (west, south and east sides) while less articulated, will all include combinations of integral colored CMU, stucco and some minimal glazing fenestration at the upper level strategically located to provide some natural lighting into the customer access

hallways in the storage areas. Additional steel accent shade elements will be provided at the window fenestration to temper the solar impact and diffuse the natural lighting affect.

All storage space, exterior and interior accessed units, will be fully air-conditioned space. This is the most superior level of storage space provided. All exterior accessed units are provided with an insulated roll-up door which has the added benefit of smooth operation and mitigated sound. Perhaps the most unique and superior aspect of this facility will be the accommodations for loading access for the majority of the storage space. This facility will be constructed with an interior, fully air-conditioned, drive-thru loading area that provides direct drive-up access to interior storage units, interior hallways and elevators providing access to upper level space. This will ensure the most convenient and comfortable loading environment for all customers, while also containing the majority of loading activity to occur within the building envelop.