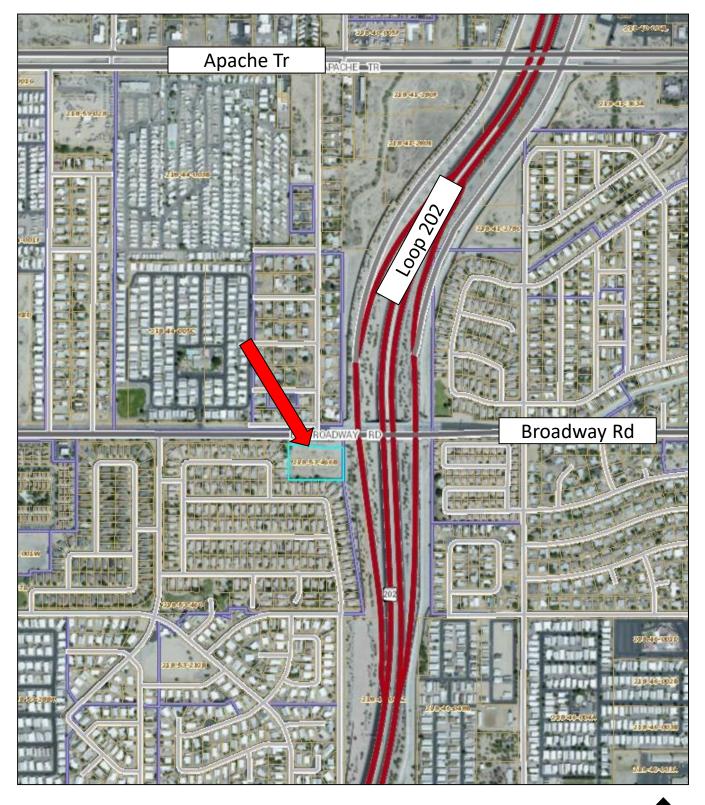

# B. <u>The Property</u>

The subject property (the "**Property**") is a roughly 3-acre site located at the southwest corner of Broadway Road and the Loop 202 Freeway, Assessor Parcel No. 218-53-466B, as seen on the attached aerial map. The Property has a General Plan designation of Neighborhood Suburban and is currently zoned Multiple Family Residential-3, Planned Area Development (RM-3, PAD).

The Property is currently vacant and is a leftover, remnant parcel from the construction of the Loop 202 Freeway. As such, the Property has severe limitations to development. With the freeway access turn lane bordering the north edge of the property, access to the site is limited to a single drive aisle on Broadway. The location of this drive aisle is pre-determined by ADOT easements. Ingress / egress through this single drive aisle is only possible through right-in / right-out turn movements to and from the eastbound half of Broadway Road. Additionally, a series of utility lines run east-west along the north property line and a large, overhead freeway sign is directly in the front of the Property.

# D. <u>Relationship to Surrounding Properties</u>

To the south and west of the Property is RS-6, PAD zoned property developed with single family homes. To the north is the major arterial of Broadway Road, followed by County island properties. To the east is the Loop 202 freeway. As such, the Property is ideally located for the proposed self-storage facility. The Property has freeway frontage, which typically encourages intense land uses, however the site is also adjacent to an existing residential community.