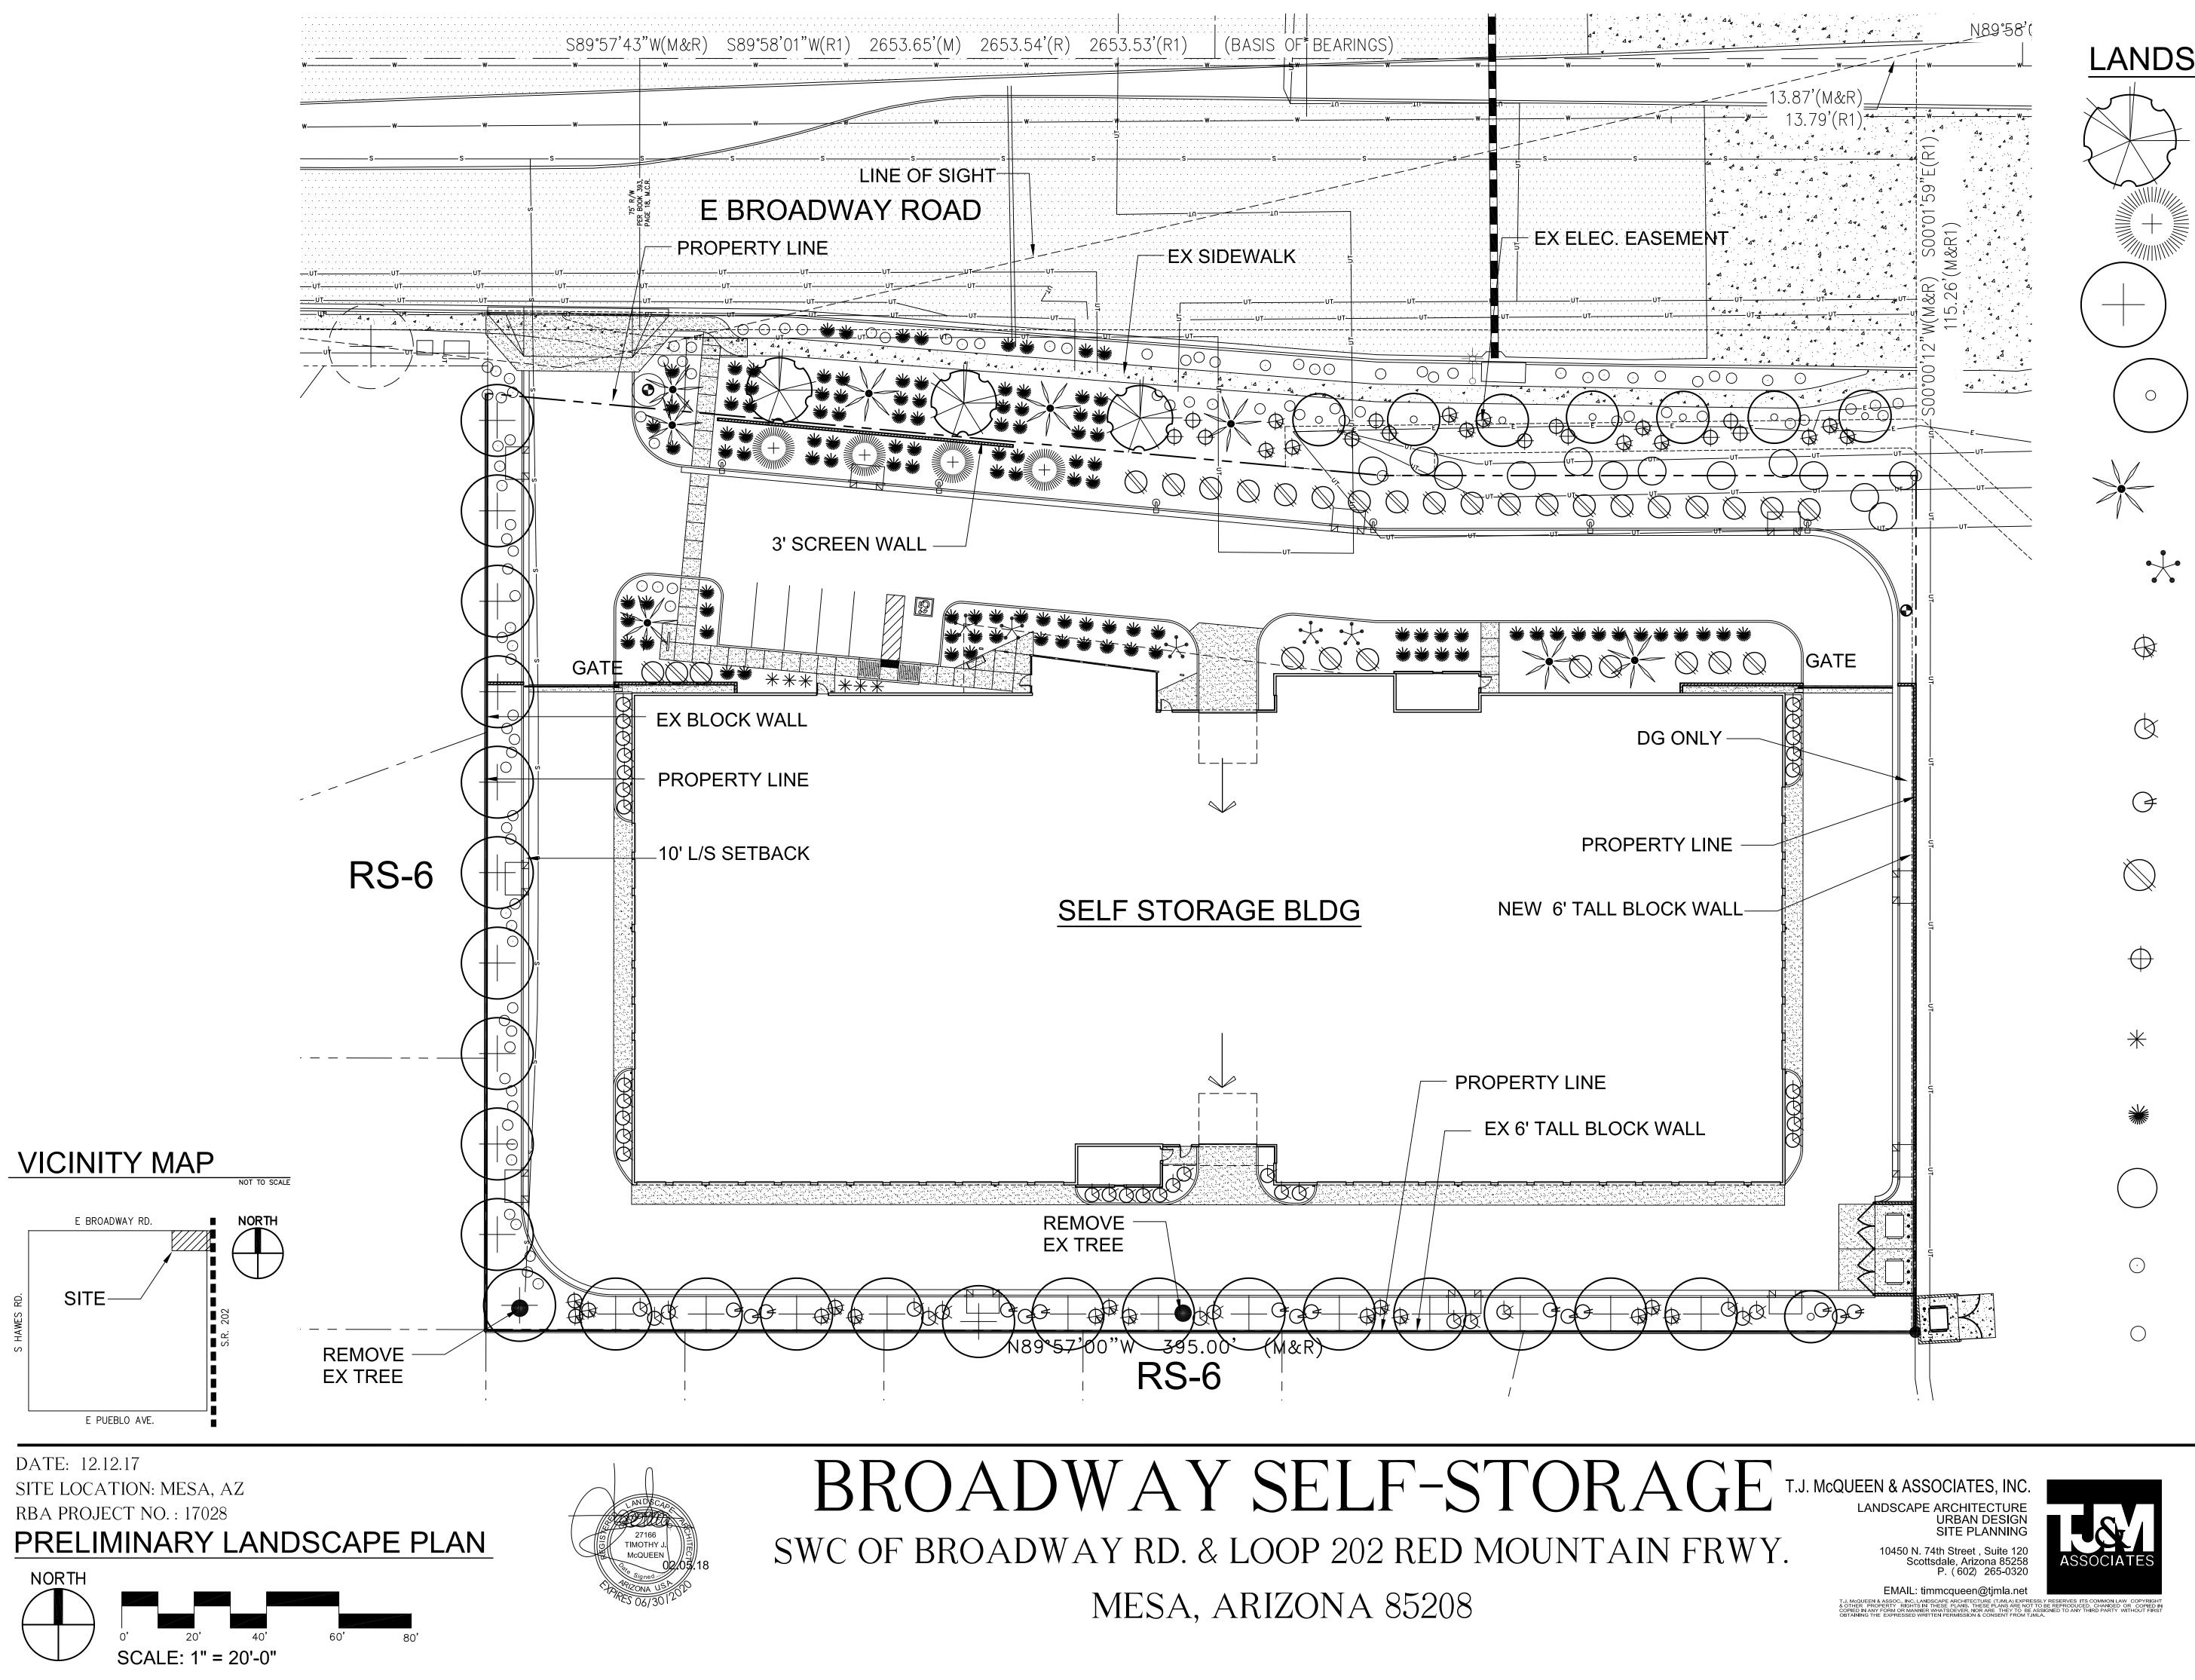

# C. <u>Description of Proposal</u>

The proposed project consists of a 2-story, Class-A self-storage facility totaling roughly 87,000 square feet. The building is setback 40 feet from both the south and west property lines and includes 10 feet of landscape and retention buffers within that setback. New landscaping will also be provided along the north property line and along the north building elevation. A new, 6-foot tall solid perimeter wall will be built along the east property line to match the existing walls along the south and west property lines.

A roughly 1,000 square feet office/lobby will face Broadway Road and is located near the visitor parking spaces. A 30-foot wide drive aisle and fire access lane encircles the building; however

vehicular access to the majority of the site is limited to only returning customers with secured access codes for the drive-aisle security gates.

The facility will also feature a unique, "drive-up" aisle through the center of the building to provide clientele with a convenient, internal and air-conditioned unloading area. All of the storage units will be indoor and climate controlled and the project will incorporate 24hr video surveillance.

# **Requested Deviations:**

The vast majority of the project adheres to the development standards of the LC district. Only the following deviations are requested, as permitted by the BIZ overlay:

| Standard                                                                 | LC District | BIZ Proposal |
|--------------------------------------------------------------------------|-------------|--------------|
| Building Setback for 2-story building adjacent to residential            | 50 feet     | 40 feet      |
| Landscape Setback adjacent to single family residential (south and west) | 20 feet     | 10 feet      |
| Landscape Setback adjacent to non- single family residential (east)      | 30 feet     | 5 feet       |