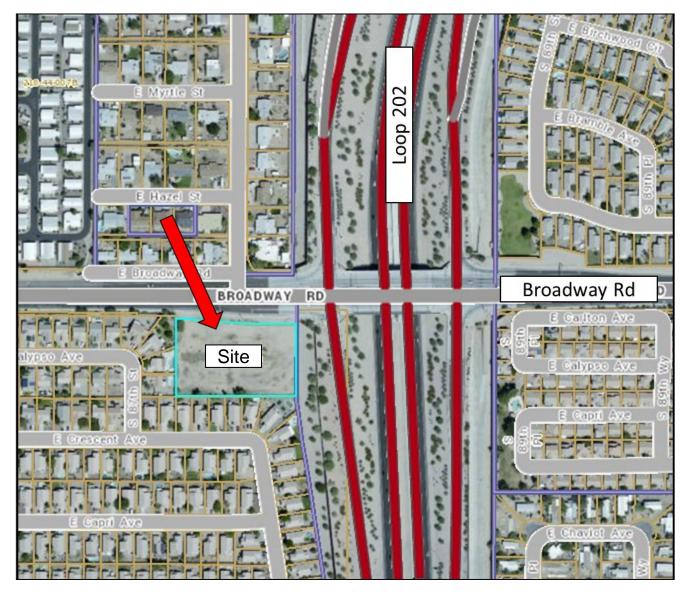

# B. <u>The Property</u>

The subject property (the "**Property**") is a roughly 3-acre site located at the southwest corner of Broadway Road and the Loop 202 Freeway, Assessor Parcel No. 218-53-466B, as seen on the attached aerial map. The Property has a General Plan designation of Neighborhood Suburban and is currently zoned Multiple Family Residential-3, Planned Area Development (RM-3, PAD).

The Property is currently vacant and is a leftover, remnant parcel from the construction of the Loop 202 Freeway. As such, the Property has severe limitations to development. With the freeway access turn lane bordering the north edge of the property, access to the site is limited to a single drive aisle on Broadway. The location of this drive aisle is pre-determined by ADOT easements. Ingress / egress through this single drive aisle is only possible through right-in / right-out turn movements to and from the eastbound half of Broadway Road. Additionally, a series of utility lines run east-west along the north property line and a large, overhead freeway sign is directly in the front of the Property.