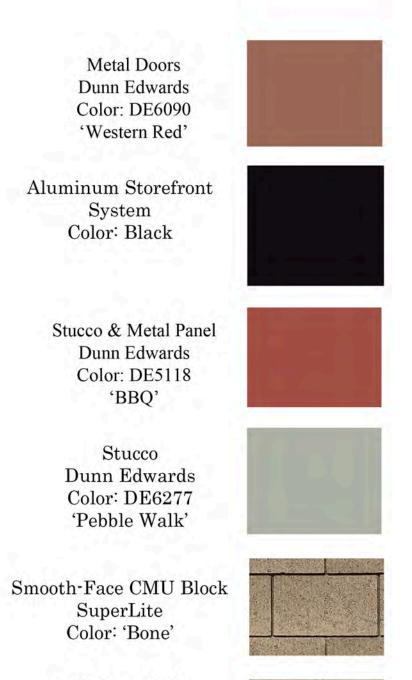

This proposed facility will greatly exceed those baseline facility characteristics in all areas. This facility, while allowed up to 3-stories, is proposed to be only 2-stories tall with a maximum height of 30'-0'. The street side building façade (north side) will include many articulations within the façade and include combinations of integral colored CMU, stucco, storefront glazing, steel accents with varied parapet wall and roof elements. The main customer entry to the rental office will be clearly identified and distinguished with storefront glazing, colorful façade treatments and distinctive roof/shade elements. There will also be an outdoor pedestrian courtyard area of approximately 1,100 s.f. in the area between the customer parking and the main rental office. This courtyard area will be mostly shaded with a combination of canopy trees, roof overhangs and other building integrated shade elements. Combined with the new landscaping enhancements along Broadway Road and the project will provide a greatly enhances aesthetic to this otherwise barren corner.

The remaining building facades (west, south and east sides) while less articulated, will all include combinations of integral colored CMU, stucco and some minimal glazing fenestration at the upper level strategically located to provide some natural lighting into the customer access