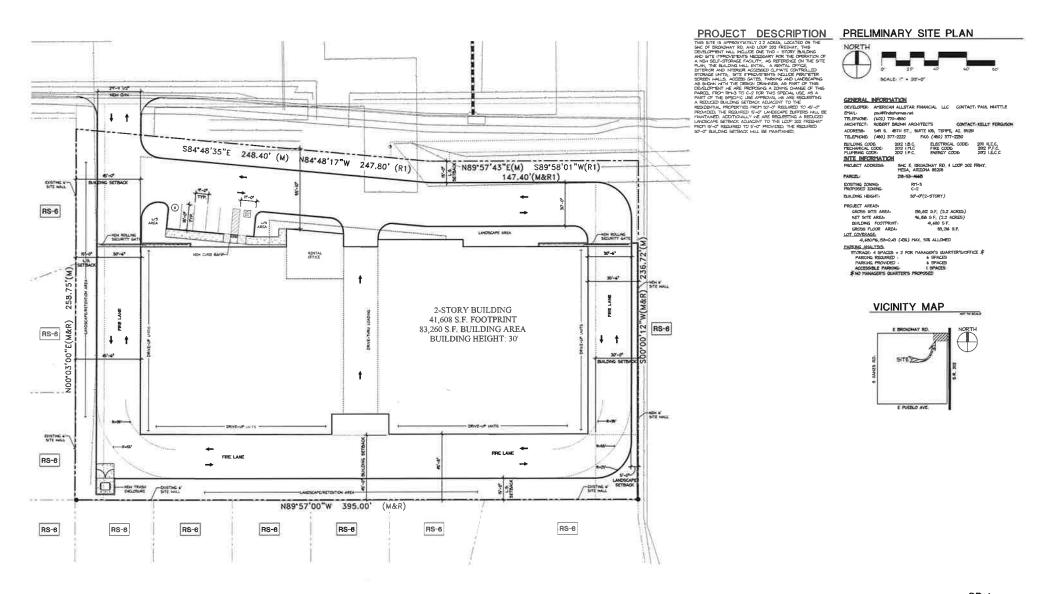

# C. <u>Description of Proposal</u>

The proposed project consists of a 2-story, Class-A self-storage facility totaling roughly 87,000 square feet. The building is setback 40 feet from both the south and west property lines and includes 10 feet of landscape and retention buffers within that setback. New landscaping will also be provided along the north property line and along the north building elevation. A new, 6-foot tall solid perimeter wall will be built along the east property line to match the existing walls along the south and west property lines.

A roughly 1,000 square feet office/lobby will face Broadway Road and is located near the visitor parking spaces. A 30-foot wide drive aisle and fire access lane encircles the building; however

vehicular access to the majority of the site is limited to only returning customers with secured access codes for the drive-aisle security gates.

The facility will also feature a unique, "drive-up" aisle through the center of the building to provide clientele with a convenient, internal and air-conditioned unloading area. All of the storage units will be indoor and climate controlled and the project will incorporate 24hr video surveillance.

# **Requested Deviations:**

The vast majority of the project adheres to the development standards of the LC district. Only the following deviations are requested, as permitted by the BIZ overlay:

| Standard                                                                 | LC District | BIZ Proposal |
|--------------------------------------------------------------------------|-------------|--------------|
| Building Setback for 2-story building adjacent to residential            | 50 feet     | 40 feet      |
| Landscape Setback adjacent to single family residential (south and west) | 20 feet     | 10 feet      |
| Landscape Setback adjacent to non- single family residential (east)      | 30 feet     | 5 feet       |