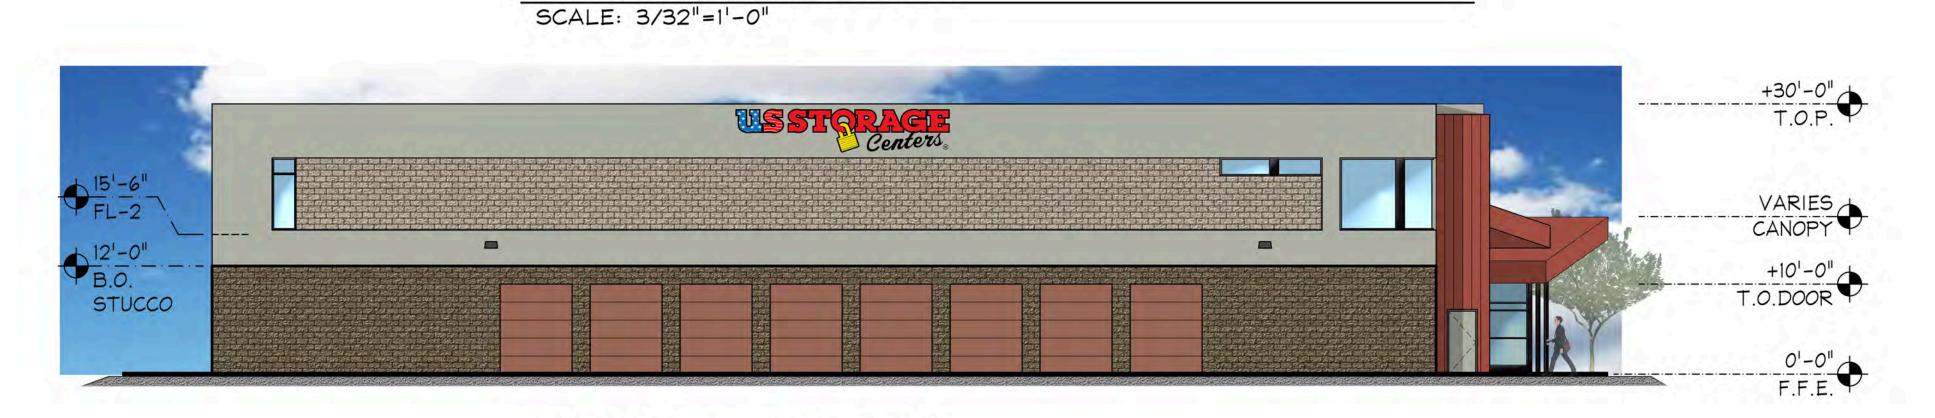

# Distinctive, superior quality design application:

Typical baseline self-storage facilities tend to consist of rather monotonous building facades constructed with painted CMU, metal paneling or a combination of both. Multi-level buildings will frequently range from 3-4 stories tall with little articulation or fenestration on the upper levels, full perimeter parapet walls and little or no roof variation. The rental office entry is mostly non-descript, not relating to the customer approach, and offers few basic customer amenities. Entry doors on random building sides provide customer loading areas, only occasionally with some shade or cover.

This proposed facility will greatly exceed those baseline facility characteristics in all areas. This facility, while allowed up to 3-stories, is proposed to be only 2-stories tall with a maximum height of 30'-0'. The street side building façade (north side) will include many articulations within the façade and include combinations of integral colored CMU, stucco, storefront glazing, steel accents with varied parapet wall and roof elements. The main customer entry to the rental office will be clearly identified and distinguished with storefront glazing, colorful façade treatments and distinctive roof/shade elements. There will also be an outdoor pedestrian courtyard area of approximately 1,100 s.f. in the area between the customer parking and the main rental office. This courtyard area will be mostly shaded with a combination of canopy trees, roof overhangs and other building integrated shade elements. Combined with the new landscaping enhancements along Broadway Road and the project will provide a greatly enhances aesthetic to this otherwise barren corner.

The remaining building facades (west, south and east sides) while less articulated, will all include combinations of integral colored CMU, stucco and some minimal glazing fenestration at the upper level strategically located to provide some natural lighting into the customer access

hallways in the storage areas. Additional steel accent shade elements will be provided at the window fenestration to temper the solar impact and diffuse the natural lighting affect.

All storage space, exterior and interior accessed units, will be fully air-conditioned space. This is the most superior level of storage space provided. All exterior accessed units are provided with an insulated roll-up door which has the added benefit of smooth operation and mitigated sound. Perhaps the most unique and superior aspect of this facility will be the accommodations for loading access for the majority of the storage space. This facility will be constructed with an interior, fully air-conditioned, drive-thru loading area that provides direct drive-up access to interior storage units, interior hallways and elevators providing access to upper level space. This will ensure the most convenient and comfortable loading environment for all customers, while also containing the majority of loading activity to occur within the building envelop.