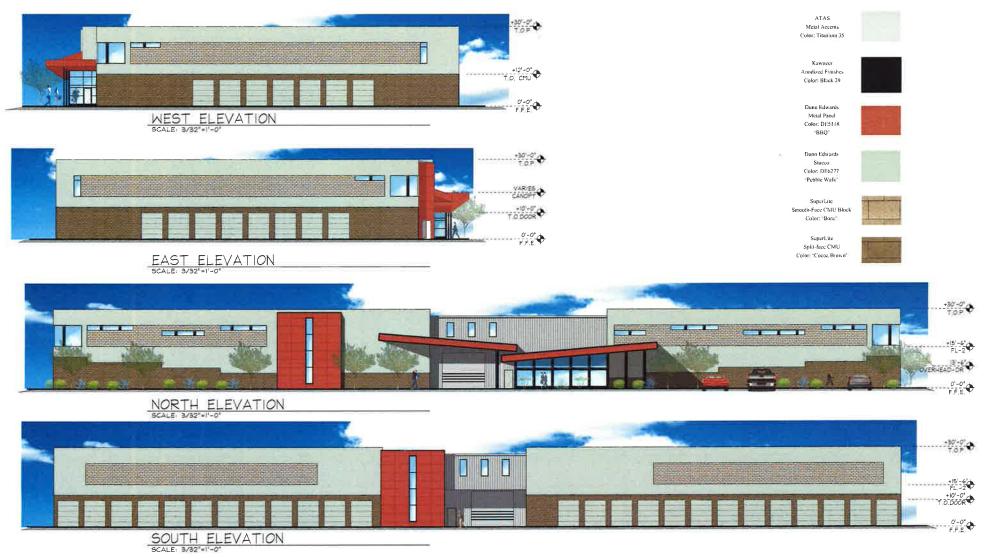

# Distinctive, superior quality design application:

Typical baseline self-storage facilities tend to consist of rather monotonous building facades constructed with painted CMU, metal paneling or a combination of both. Multi-level buildings will frequently range from 3-4 stories tall with little articulation or fenestration on the upper levels, full perimeter parapet walls and little or no roof variation. The rental office entry is mostly non-descript, not relating to the customer approach, and offers few basic customer amenities. Entry doors on random building sides provide customer loading areas, only occasionally with some shade or cover.

This proposed facility will greatly exceed those baseline facility characteristics in all areas. This facility, while allowed up to 3-stories, is proposed to be only 2-stories tall with a maximum height of 30'-0'. The street side building façade (north side) will include many articulations within the façade and include combinations of integral colored CMU, stucco, storefront glazing, steel accents with varied parapet wall and roof elements. The main customer entry to the rental office will be clearly identified and distinguished with storefront glazing, colorful façade treatments and distinctive roof/shade elements. There will also be an outdoor pedestrian courtyard area of approximately 1,100 s.f. in the area between the customer parking and the main rental office. This courtyard area will be mostly shaded with a combination of canopy trees, roof overhangs and other building integrated shade elements. Combined with the new landscaping enhancements along Broadway Road and the project will provide a greatly enhances aesthetic to this otherwise barren corner.

The remaining building facades (west, south and east sides) while less articulated, will all include combinations of integral colored CMU, stucco and some minimal glazing fenestration at the upper level strategically located to provide some natural lighting into the customer access

hallways in the storage areas. Additional steel accent shade elements will be provided at the window fenestration to temper the solar impact and diffuse the natural lighting affect.

All storage space, exterior and interior accessed units, will be fully air-conditioned space. This is the most superior level of storage space provided. All exterior accessed units are provided with an insulated roll-up door which has the added benefit of smooth operation and mitigated sound. Perhaps the most unique and superior aspect of this facility will be the accommodations for loading access for the majority of the storage space. This facility will be constructed with an interior, fully air-conditioned, drive-thru loading area that provides direct drive-up access to interior storage units, interior hallways and elevators providing access to upper level space. This will ensure the most convenient and comfortable loading environment for all customers, while also containing the majority of loading activity to occur within the building envelop.