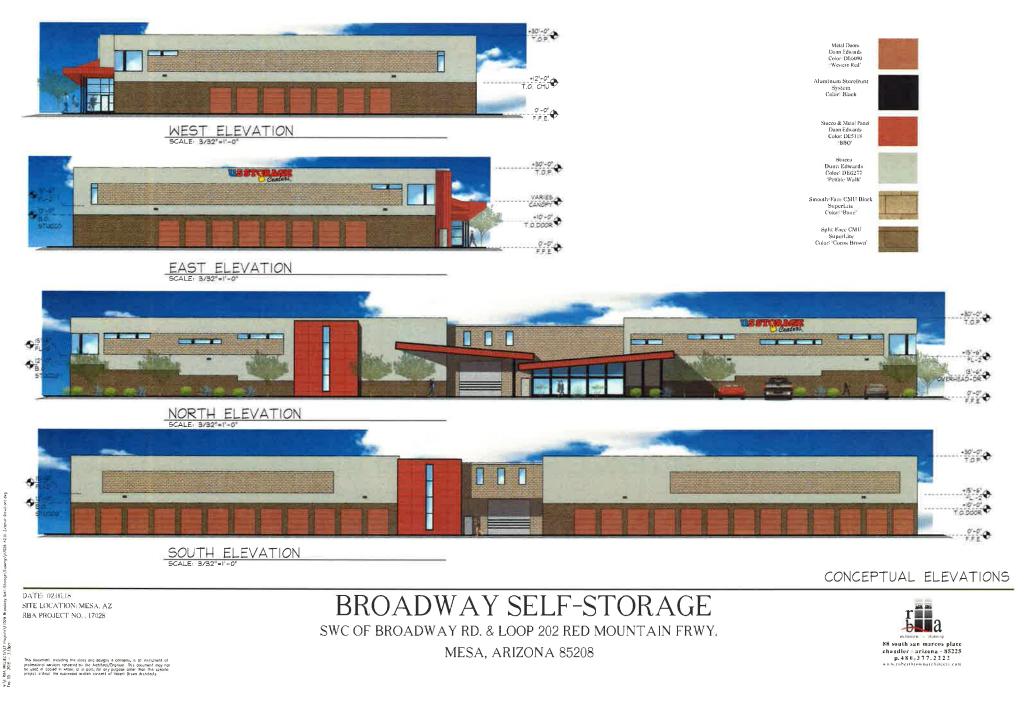

# Distinctive, superior quality design application:

Typical baseline self-storage facilities tend to consist of rather monotonous building facades constructed with painted CMU, metal paneling or a combination of both. Multi-level buildings will frequently range from 3-4 stories tall with little articulation or fenestration on the upper levels, full perimeter parapet walls and little or no roof variation. The rental office entry is mostly non-descript, not relating to the customer approach, and offers few basic customer amenities. Entry doors on random building sides provide customer loading areas, only occasionally with some shade or cover.

This proposed facility will greatly exceed those baseline facility characteristics in all areas. This facility, while allowed up to 3-stories, is proposed to be only 2-stories tall with a maximum height of 30'-0'. The street side building façade (north side) will include many articulations within the façade and include combinations of integral colored CMU, stucco, storefront glazing, steel accents with varied parapet wall and roof elements. The main customer entry to the rental office will be clearly identified and distinguished with storefront glazing, colorful façade treatments and distinctive roof/shade elements. There will also be an outdoor pedestrian courtyard area of approximately 1,100 s.f. in the area between the customer parking and the main rental office. This courtyard area will be mostly shaded with a combination of canopy trees, roof overhangs and other building integrated shade elements. Combined with the new landscaping enhancements along Broadway Road and the project will provide a greatly enhances aesthetic to this otherwise barren corner.

The remaining building facades (west, south and east sides) while less articulated, will all include combinations of integral colored CMU, stucco and some minimal glazing fenestration at the upper level strategically located to provide some natural lighting into the customer access

hallways in the storage areas. Additional steel accent shade elements will be provided at the window fenestration to temper the solar impact and diffuse the natural lighting affect.

All storage space, exterior and interior accessed units, will be fully air-conditioned space. This is the most superior level of storage space provided. All exterior accessed units are provided with an insulated roll-up door which has the added benefit of smooth operation and mitigated sound. Perhaps the most unique and superior aspect of this facility will be the accommodations for loading access for the majority of the storage space. This facility will be constructed with an interior, fully air-conditioned, drive-thru loading area that provides direct drive-up access to interior storage units, interior hallways and elevators providing access to upper level space. This will ensure the most convenient and comfortable loading environment for all customers, while also containing the majority of loading activity to occur within the building envelop.