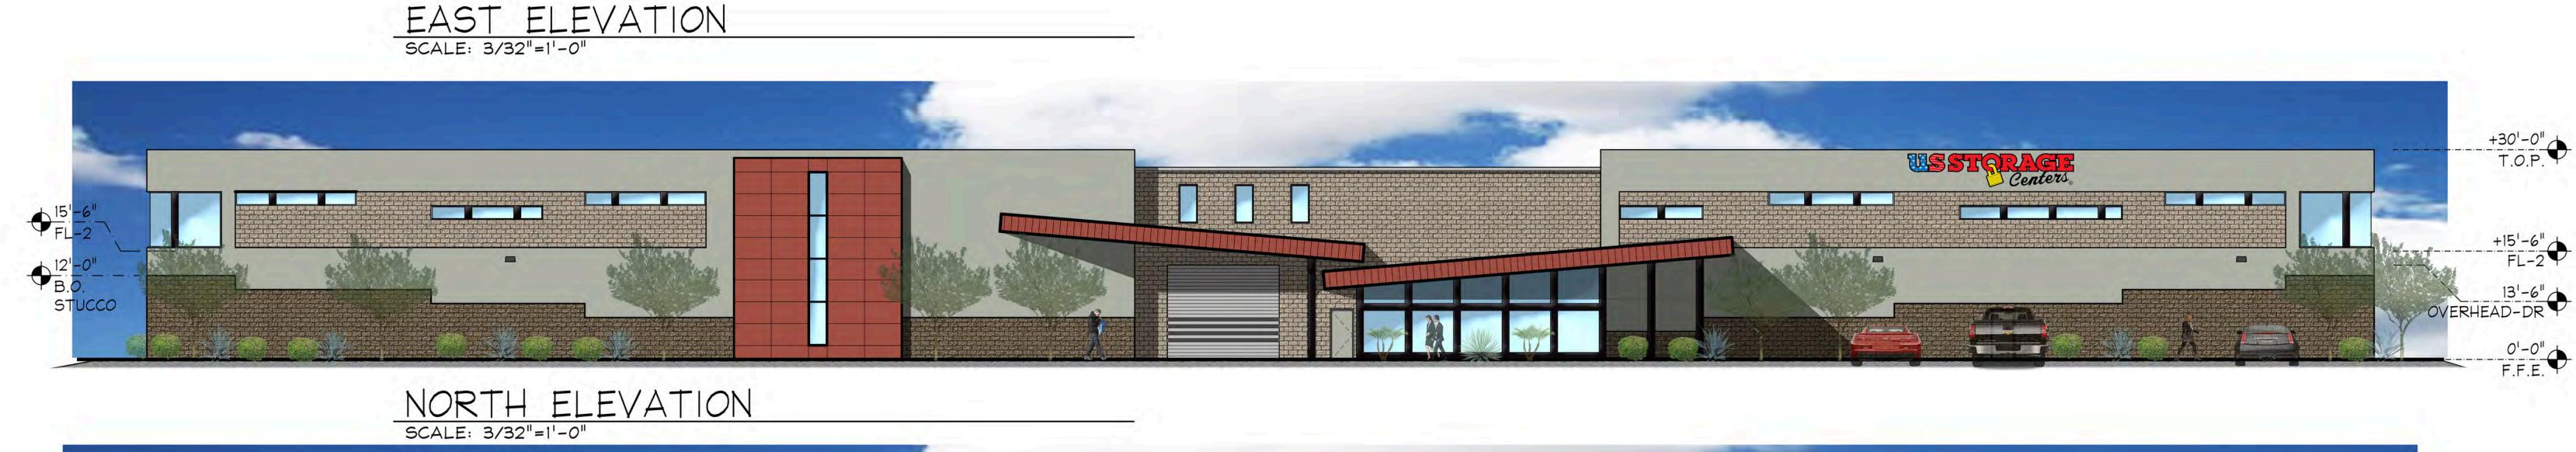

# Distinctive, superior quality design application:

Typical baseline self-storage facilities tend to consist of rather monotonous building facades constructed with painted CMU, metal paneling or a combination of both. Multi-level buildings will frequently range from 3-4 stories tall with little articulation or fenestration on the upper levels, full perimeter parapet walls and little or no roof variation. The rental office entry is mostly non-descript, not relating to the customer approach, and offers few basic customer amenities. Entry doors on random building sides provide customer loading areas, only occasionally with some shade or cover.

This proposed facility will greatly exceed those baseline facility characteristics in all areas. This facility, while allowed up to 3-stories, is proposed to be only 2-stories tall with a maximum height of 30'-0'. The street side building façade (north side) will include many articulations within the façade and include combinations of integral colored CMU, stucco, storefront glazing, steel accents with varied parapet wall and roof elements. The main customer entry to the rental office will be clearly identified and distinguished with storefront glazing, colorful façade treatments and distinctive roof/shade elements. There will also be an outdoor pedestrian courtyard area of approximately 1,100 s.f. in the area between the customer parking and the main rental office. This courtyard area will be mostly shaded with a combination of canopy trees, roof overhangs and other building integrated shade elements. Combined with the new landscaping enhancements along Broadway Road and the project will provide a greatly enhances aesthetic to this otherwise barren corner.

The remaining building facades (west, south and east sides) while less articulated, will all include combinations of integral colored CMU, stucco and some minimal glazing fenestration at the upper level strategically located to provide some natural lighting into the customer access

hallways in the storage areas. Additional steel accent shade elements will be provided at the window fenestration to temper the solar impact and diffuse the natural lighting affect.

All storage space, exterior and interior accessed units, will be fully air-conditioned space. This is the most superior level of storage space provided. All exterior accessed units are provided with an insulated roll-up door which has the added benefit of smooth operation and mitigated sound. Perhaps the most unique and superior aspect of this facility will be the accommodations for loading access for the majority of the storage space. This facility will be constructed with an interior, fully air-conditioned, drive-thru loading area that provides direct drive-up access to interior storage units, interior hallways and elevators providing access to upper level space. This will ensure the most convenient and comfortable loading environment for all customers, while also containing the majority of loading activity to occur within the building envelop.