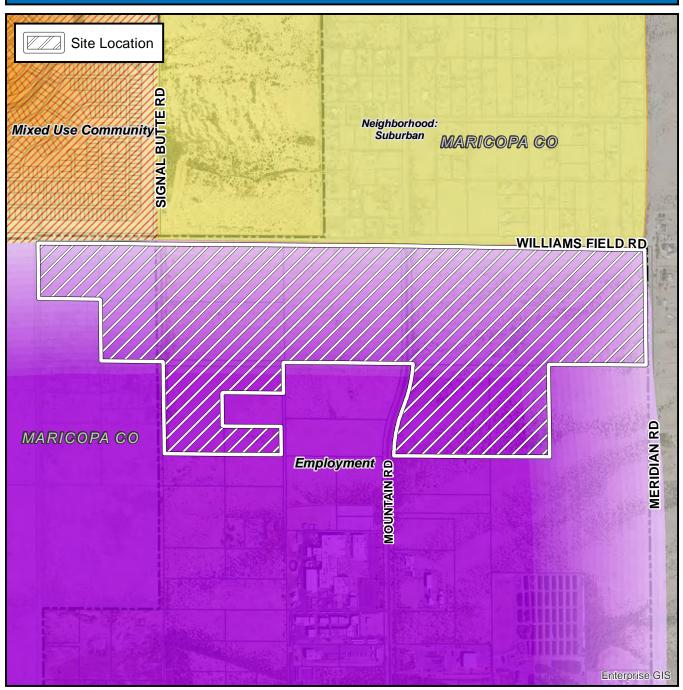

#### SITE / ADDRESS:

The 10600 through 11600 blocks of East Williams Field Road (south side) and the 6000 through 6400 blocks of South Signal Butte (both sides). Located on the south side of Williams Field Road from approximately one-quarter mile west of Signal Butte Road to Meridian Road; and located on the east and west sides of Signal Butte Road approximately one-half mile south of Williams Field Road. (251± acres) - District 6

### **REQUEST:**

Minor General Plan amendment to change the Character Type from Employment to Neighborhood. This request will allow for the development of a master planned community.