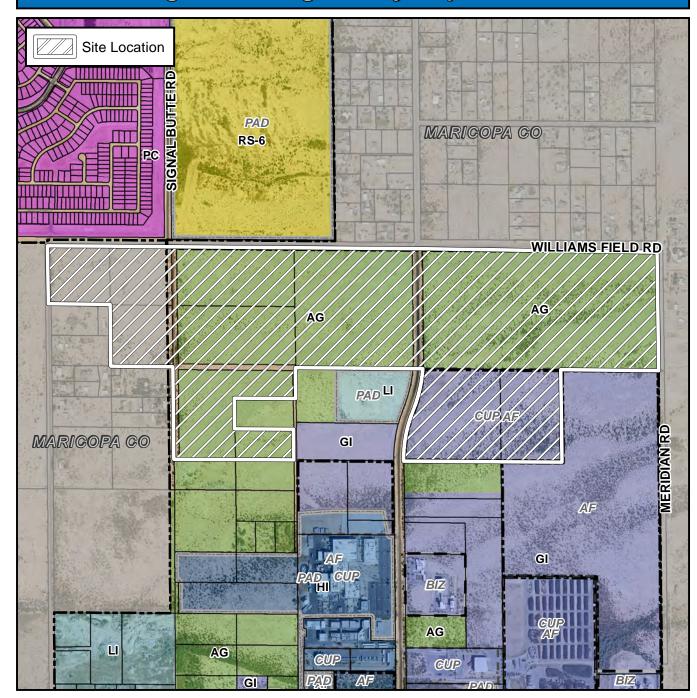

## SITE / ADDRESS:

The 10600 through 11600 blocks of East Williams Field Road (south side) and the 6000 through 6400 blocks of South Signal Butte (both sides). Located on the south side of Williams Field Road from a quarter mile west of Signal Butte Road to Meridian Road; and located on the east and west sides of Signal Butte Road to approximately one-half mile south of Williams Field Road. (251± acres) - District 6

## **REQUEST:**

Rezone from AG and GI-CUP to a Planned Area Development (PAD) Overlay with underlying RM-2, RSL- 2.5, RSL-4.5, RS-6, RS-7 and RS-9 for 236± acres and LC for 15± acres. This request will allow for the development of a master planned community.