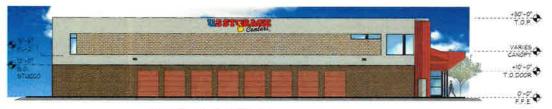

As previously discussed, the Property has been vacant for some time and is a leftover remnant from the construction of the Loop 202 freeway. The Property has severed hindrances to development including limited, right-turn-only access to and from Broadway Road. The Property has freeway frontage, which typically encourages intense land uses, however the site is also adjacent to an existing residential community. Given the existing conditions, the planned project represents a compatible, low-intensity use of the site. The building is only 2-stories in height and setback from the adjacent residential community. Enclosed is a copy of the site plan, elevations and landscape plan. Self-storage is a low-traffic generating use with predictable hours of operation. Given that the existing zoning would permit a multifamily project and up to 40 feet of building height, the proposed project is a less intense and more compatible use.

## BROADWAY SELF-STORAGE

SWC OF BROADWAY RD. & LOOP 202 RED MOUNTAIN FRWY,

MESA, ARIZONA 85208

CONCEPTUAL ELEVATIONS

+10'-0" T 0.DOOR

88 south san marcos place chandler - arizona - 85225 p. 480 - 377 - 2222 www.toherthrownarchitects.com