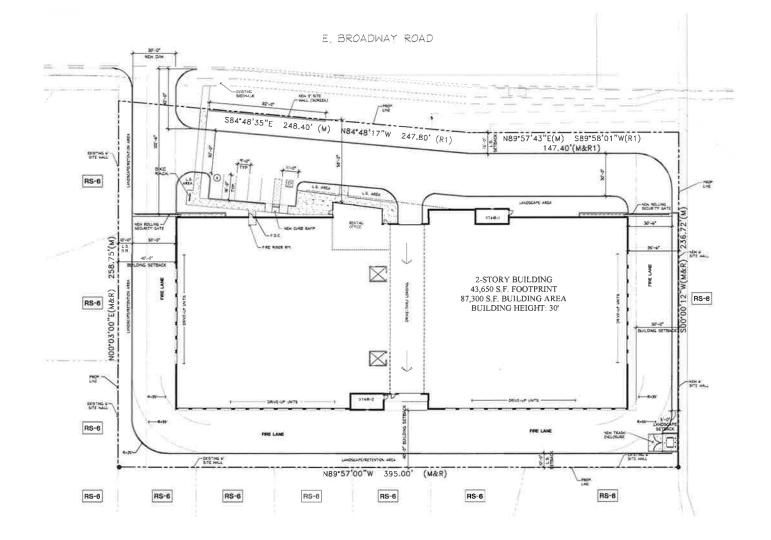

#### PROJECT DESCRIPTION

PROJECT DESCRIPTION
THIS STE IS APPROPRIETELY 2 ARES, INCARTS DO THE
SWC OF BRADDAY RD, AND LODG 201 FIREDAY, THIS
SWELEPHEN HIL INCLUSE ONE THE OF STORY BUILDING
AND STE IFFRONTENIN SACCESSAY ROT THE OFFRANCION
AND STE IFFRONTENIN SACCESSAY ROT THE OFFRANCION
AND STE IFFRONTENIN SACCESSAY ROT THE OFFRANCION
AND STEEL INCARTS OF SACCESSAY ROT THE OFFRANCION
AND THE OFFRANCION SACCESSAY ROT OF SACCESSAY
AND STEEL AND SACCESSAY ROT OF SACCESSAY
AS SOON WITH THE DESCRIPTION FOR A ZONNE OWNER OF THE
SACCESSAY AND SACCESSAY AND SACCESSAY AND SACCESSAY
AS SOON WITH THE DESCRIPTION OF SACCESSAY AND SACCESSAY
AS SACCESSAY AND SACCESSAY AND SACCESSAY AND SACCESSAY
AS SACCESSAY AND SACCESSAY AND SACCESSAY AND SACCESSAY
AS SACCESSAY AND SACCESSAY AND SACCESSAY
AND SACCESSAY AND SACCESSAY
AND SACCESSAY AND SACCESSAY
AND SACCESSAY
AND SACCESSAY
AND SACCESSAY
AND SACCESSAY
AND SACCESSAY
AND SACCESSAY
AND SACCESSAY
AND SACCESSAY
AND SACCESSAY
AND SACCESSAY
AND SACCESSAY
AND SACCESSAY
AND SACCESSAY
AND SACCESSAY
AND SACCESSAY
AND SACCESSAY
AND SACCESSAY
AND SACCESSAY
AND SACCESSAY
AND SACCESSAY
AND SACCESSAY
AND SACCESSAY
AND SACCESSAY
AND SACCESSAY
AND SACCESSAY
AND SACCESSAY
AND SACCESSAY
AND SACCESSA FROM 15'-0' REQUIRED TO 5'-0' PROVIDED, THE REQUIRED 30'-0" BUILDING SETBACK WILL BE MAINTAINED,

#### PRELIMINARY SITE PLAN

GENERAL INFORMATION

DEVELOPER: AMERICAN ALLSTAR FINANCIAL ILIC CONTACT: PAUL HAVITLE EMAIL pasiffindarium net
TELEPHONE: (602) 770-4830
ARCHITECTI ROBERT BROWN ARCHITECTS

CONTACT: KELLY FORGUSON ADDRESS: 549 S. 40TH ST., SUITE KIS, TEMPE, AZ 55281 TELEPHONE (460) 377-2222 FAX: (460) 377-2250

EJILDING CODE: 2012 1.B C PECHANICAL CODE: 2012 1.P.C. PLIMBING CODE: 2012 1.P.C. SITE INFORMATION ELECTRICAL CODE: FIRE CODE: ENERGY CODE:

SHC E BROADWAY RD # LOOP 202 FRMY. MESA, ARIZONA 85208

PARCEL EXISTING ZONING: PROPOSED ZONING:

PROJECT AREAS

PROJECT AREASGROSS GIFE AREANET SITE AREANET SITE AREASULDING FOOTPRINT
GROSS FLOOR AREALOT COMPRAGE
4,660/76,155-0,43 (438) HAX, 508 ALLOHED 08,82 5.F. (3.2 ACRES) 96,86 5 F. (2.2 ACRES) 41,680 5 F. 83,26 5 F.

PARKING ANALTSIS:

STORAGE 4 SPACES + 2 FOR HANAGER'S GUARTER'S/OFFICE X
PARKING REGURED + 6 SPACES

PARKING PROVIDED + 6 SPACES 6 SPACES

#### PRELIMINARY SITE PLAN

GENERAL INFORMATION ADDRESS 4642 E BASELNE ROAD, SUITE =101, HESA, AZ 55266

ET'ALL: publificationer rd

ARCHITECT, ROBERT BROWN ARCHITECTS

CONTACT KELLY FERRUSON ADDRESS: 88 South San Marcos Place, Chandler, AZ 85225 TELEPHONE: (480) 377-2222 FAX: (480) 377-2230 ELECTRICAL CODE: FIRE CODE: ENERGY CODE: SITE INFORMATION SMC E BROADWAY RD & LOOP 202 FRMY, MESA, ARIZONA 85208 PROJECT ADDRESS PARCEL RM-3 LC, BIZ RELATED CASES: Z45-014 EXISTING ZONING: PROPOSED ZONING: BUILDING HEGHT 30'-0"(2-STORY) PROJECT AREAS: GROSS SITE AREA 136,612 S.F. (3.2 ACRES) 96,158 S.F. (2.2 ACRES) 43,650 S.F. 81,300 S.F. GROSS SITE AREA 186,812 SF (52 AC)
BULDING FOOTPRINT 96,158 SF (22 AC)
BULDING FOOTPRINT 97,560 SF,
GROSS FLOOR AREA 81,300 SL
GT COLUMN 158-0 45 (451) MAX 501 ALLONED PARKING ANALYSIS STORAGE + SPACES - 2 YOR HANAGER'S GLAKTER'S-OFFICE \*
PARKING PROVIDED + SPACES
PARKING PROVIDED + SPACES # SPACES I SPACES

#### PROJECT DESCRIPTION

THIS STEE SEPROUNTATELY 22 ACRES, LOCATED ON THE SING OF BROADMY RD, AND LOOP 202 FREIBAY. THIS SPECIATION THE SING OF BROADMY RD, AND LOOP 202 FREIBAY. THIS SPECIATION FOR THE OPERATION OF A NEW BULLDAR AND STEE THERMOPENEST RESCRIPTION THE STEE FUND. THE STEE FACILITY, AS ESPERANCE ON THE STEE FUND. THE STEE FACILITY, AS ESPERANCE ON THE STEE FUND. THE STEED ALL DESCRIPTION AND LANDSCAPPING, AS SHANN WITH THE BROAD DRAWNING.

AS PART OF THIS DEVELOPMENT IN EAST PROFITED AND LANDSCAPPING, AS SHANN WITH THE BROAD DRAWNING.

AS PART OF THIS DEVELOPMENT IN EAST PROFITED AS A PART OF THE SPECIAL FOR THIS SPECIAL OF A PART OF THE SPECIAL OF THE SP