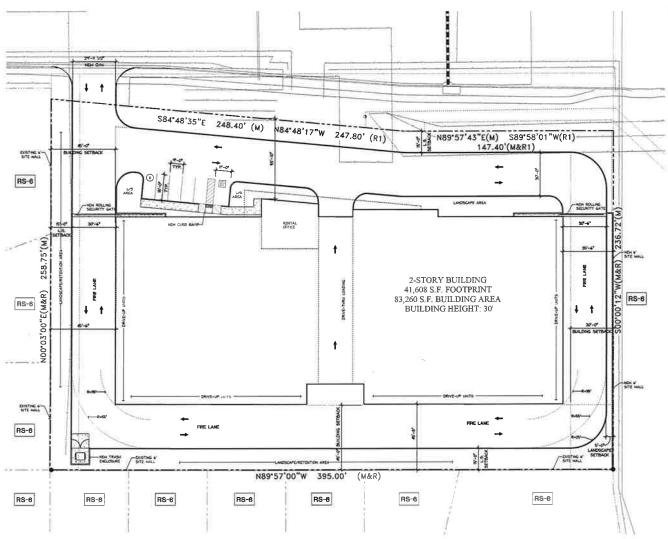

#### PROJECT DESCRIPTION

PROJECT DESCRIPTION
THIS STE IS APPROPRIETELY 2 ARES, INCARTS DO THE
SWC OF BRADDAY RD, AND LODG 201 FIREDAY, THIS
SWELEPHEN HIL INCLUSE ONE THE OF STORY BUILDING
AND STE IFFRONTENIN SACCESSAY ROT THE OFFRANCION
AND STE IFFRONTENIN SACCESSAY ROT THE OFFRANCION
AND STE IFFRONTENIN SACCESSAY ROT THE OFFRANCION
AND STEEL INCARTS OF SACCESSAY ROT THE OFFRANCION
AND THE OFFRANCION SACCESSAY ROT OF SACCESSAY
AND STEEL AND SACCESSAY ROT OF SACCESSAY
AS SOON WITH THE DESCRIPTION FOR A ZONNE OWNER OF THE
SACCESSAY AND SACCESSAY AND SACCESSAY AND SACCESSAY
AS SOON WITH THE DESCRIPTION OF SACCESSAY AND SACCESSAY
AS SACCESSAY AND SACCESSAY AND SACCESSAY AND SACCESSAY
AS SACCESSAY AND SACCESSAY AND SACCESSAY AND SACCESSAY
AS SACCESSAY AND SACCESSAY AND SACCESSAY
AND SACCESSAY AND SACCESSAY
AND SACCESSAY AND SACCESSAY
AND SACCESSAY
AND SACCESSAY
AND SACCESSAY
AND SACCESSAY
AND SACCESSAY
AND SACCESSAY
AND SACCESSAY
AND SACCESSAY
AND SACCESSAY
AND SACCESSAY
AND SACCESSAY
AND SACCESSAY
AND SACCESSAY
AND SACCESSAY
AND SACCESSAY
AND SACCESSAY
AND SACCESSAY
AND SACCESSAY
AND SACCESSAY
AND SACCESSAY
AND SACCESSAY
AND SACCESSAY
AND SACCESSAY
AND SACCESSAY
AND SACCESSAY
AND SACCESSAY
AND SACCESSAY
AND SACCESSA FROM 15'-0' REQUIRED TO 5'-0' PROVIDED, THE REQUIRED 30'-0" BUILDING SETBACK WILL BE MAINTAINED,

#### PRELIMINARY SITE PLAN

GENERAL INFORMATION

DEVELOPER: AMERICAN ALLSTAR FINANCIAL ILIC CONTACT: PAUL HAVITLE EMAIL pasiffindarium net
TELEPHONE: (602) 770-4830
ARCHITECTI ROBERT BROWN ARCHITECTS

CONTACT: KELLY FORGUSON ADDRESS: 549 S. 40TH ST., SUITE KIS, TEMPE, AZ 55281 TELEPHONE (460) 377-2222 FAX: (460) 377-2250

EJILDING CODE: 2012 1.B C PECHANICAL CODE: 2012 1.P.C. PLIMBING CODE: 2012 1.P.C. SITE INFORMATION ELECTRICAL CODE: FIRE CODE: ENERGY CODE:

SHC E BROADWAY RD # LOOP 202 FRMY. MESA, ARIZONA 85208

PARCEL EXISTING ZONING: PROPOSED ZONING:

PROJECT AREAS

PROJECT AREASGROSS GIFE AREANET SITE AREANET SITE AREASULDING FOOTPRINT
GROSS FLOOR AREALOT COMPRAGE
4,660/76,155-0,43 (438) HAX, 508 ALLOHED 08,82 5.F. (3.2 ACRES) 96,86 5 F. (2.2 ACRES) 41,680 5 F. 83,26 5 F.

PARKING ANALTSIS:

STORAGE 4 SPACES + 2 FOR HANAGER'S GUARTER'S/OFFICE X
PARKING REGURED + 6 SPACES

PARKING PROVIDED + 6 SPACES 6 SPACES

#### PROJECT DESCRIPTION

THIS STEE SEPROUNTATELY 22 ACRES, LOCATED ON THE SING OF BROADMY RD, AND LOOP 202 FREIBAY. THIS SPECIATION THE SING OF BROADMY RD, AND LOOP 202 FREIBAY. THIS SPECIATION FOR THE OPERATION OF A NEW BULLDAR AND STEE THERMOPENEST RESCRIPTION THE STEE FUND. THE STEE FACILITY, AS ESPERANCE ON THE STEE FUND. THE STEE FACILITY, AS ESPERANCE ON THE STEE FUND. THE STEED ALL DESCRIPTION AND LANDSCAPPING, AS SHANN WITH THE BROAD DRAWNING.

AS PART OF THIS DEVELOPMENT IN EAST PROFITED AND LANDSCAPPING, AS SHANN WITH THE BROAD DRAWNING.

AS PART OF THIS DEVELOPMENT IN EAST PROFITED AS A PART OF THE SPECIAL FOR THIS SPECIAL OF A PART OF THE SPECIAL OF THE SP