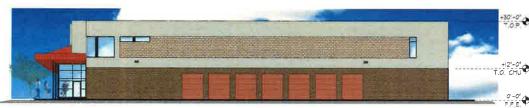

As previously discussed, the Property has been vacant for some time and is a leftover remnant from the construction of the Loop 202 freeway. The Property has severed hindrances to development including limited, right-turn-only access to and from Broadway Road. The Property has freeway frontage, which typically encourages intense land uses, however the site is also adjacent to an existing residential community. Given the existing conditions, the planned project represents a compatible, low-intensity use of the site. The building is only 2-stories in height and setback from the adjacent residential community. Enclosed is a copy of the site plan, elevations and landscape plan. Self-storage is a low-traffic generating use with predictable hours of operation. Given that the existing zoning would permit a multifamily project and up to 40 feet of building height, the proposed project is a less intense and more compatible use.

## BROADWAY SELF-STORAGE

SWC OF BROADWAY RD. & LOOP 202 RED MOUNTAIN FRWY,

MESA, ARIZONA 85208

CONCEPTUAL ELEVATIONS

+10'-0" T 0.DOOR

88 south san marcos place chandler - arizona - 85225 p. 480 - 377 - 2222 www.toherthrownarchitects.com