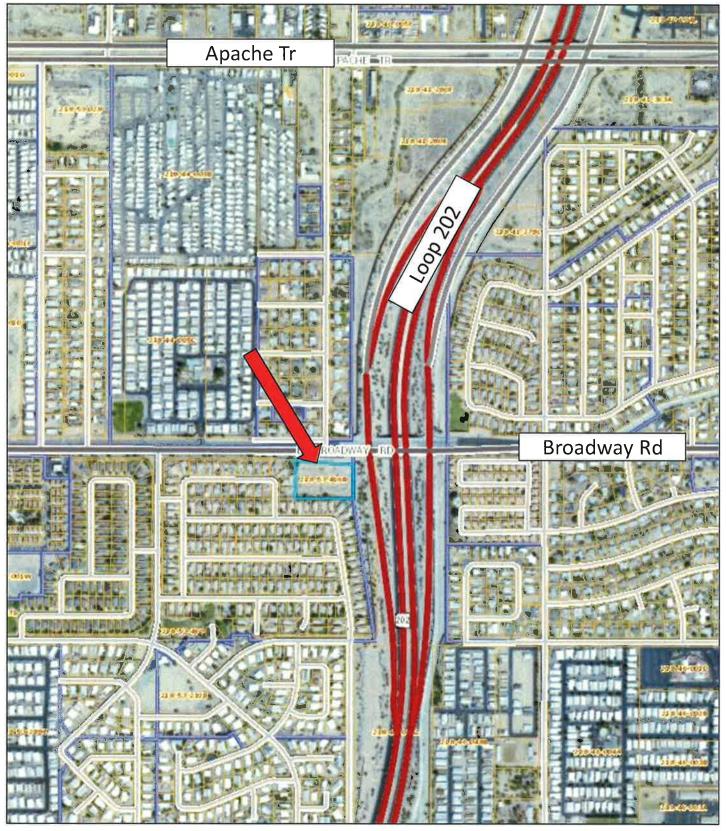

#### **Purpose:**

The purpose of this Citizen Participation Report is to summarize the implementation of the Citizen Participation Plan and outreach efforts to date. The site is roughly 2.2 acres located at 8751 E. Broadway Road at the southwest corner of Loop 202 and Broadway Road. See aerial map attached at **TAB A.** 

### Dear Neighbor:

Our office represents 202 Red Mountain Storage, LLC with regard to the roughly 3-acre site located adjacent to the Loop 202 Freeway, south of Broadway Road in Mesa, Assessor Parcel No. 218-53-466B (the "Property") as seen on the attached aerial map. The purpose of this letter is to introduce ourselves and to let you know we recently filed a rezoning application (PRS17-00281) with the City of Mesa to rezone the Property from Multiple Family Residential-3, Planned Area Development (RM-3, PAD) to Limited Commercial with a BIZ overlay (LC, BIZ). This application will enable the development of a new, Class-A, climate controlled self-storage facility.

As you probably know, this Property has been vacant for some time and is a leftover remnant from the construction of the Loop 202 freeway. The Property has severed hindrances to development including limited, right-turn-only access to and from Broadway Road. The Property has freeway frontage, which typically encourages intense land uses, however the site is also adjacent to an existing residential community.