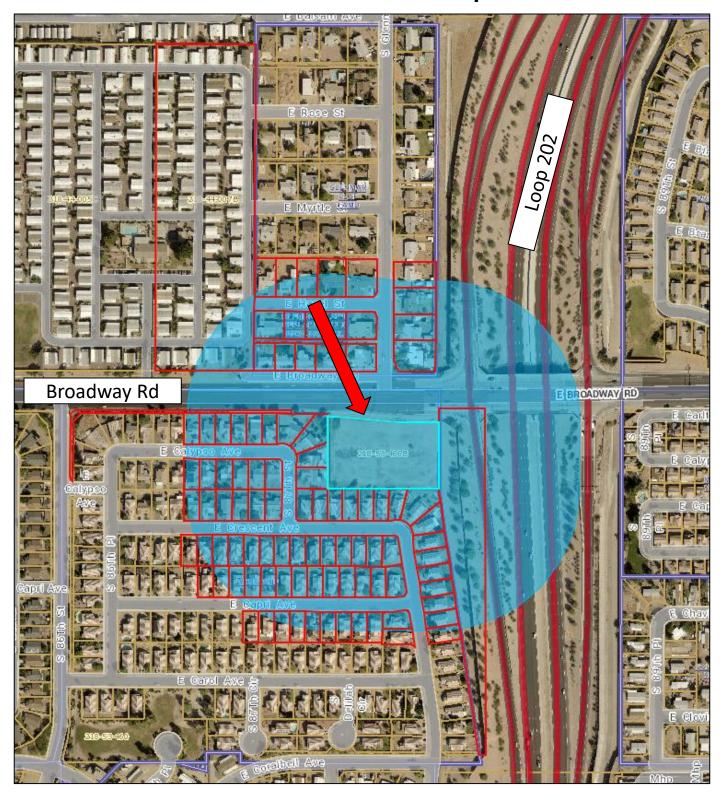

#### **Purpose:**

The purpose of this Citizen Participation Report is to summarize the implementation of the Citizen Participation Plan and outreach efforts to date. The site is roughly 2.2 acres located at 8751 E. Broadway Road at the southwest corner of Loop 202 and Broadway Road. See aerial map attached at **TAB A.** 