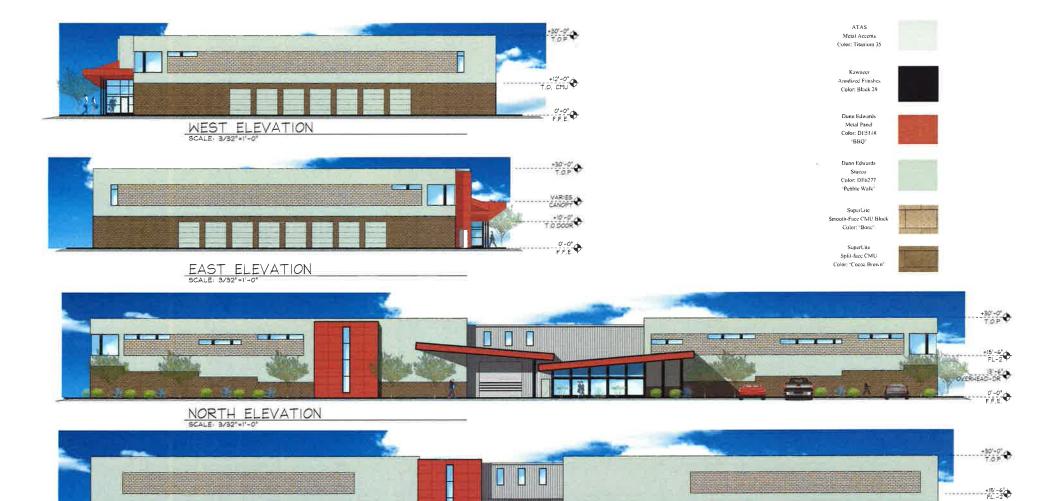

As previously discussed, the Property has been vacant for some time and is a leftover remnant from the construction of the Loop 202 freeway. The Property has severed hindrances to development including limited, right-turn-only access to and from Broadway Road. The Property has freeway frontage, which typically encourages intense land uses, however the site is also adjacent to an existing residential community. Given the existing conditions, the planned project represents a compatible, low-intensity use of the site. The building is only 2-stories in height and setback from the adjacent residential community. Enclosed is a copy of the site plan, elevations and landscape plan. Self-storage is a low-traffic generating use with predictable hours of operation. Given that the existing zoning would permit a multifamily project and up to 40 feet of building height, the proposed project is a less intense and more compatible use.

## BROADWAY SELF-STORAGE

SWC OF BROADWAY RD. & LOOP 202 RED MOUNTAIN FRWY,

MESA, ARIZONA 85208

CONCEPTUAL ELEVATIONS

+10'-0" T 0.DOOR

88 south san marcos place chandler - arizona - 85225 p. 480 - 377 - 2222 www.toherthrownarchitects.com