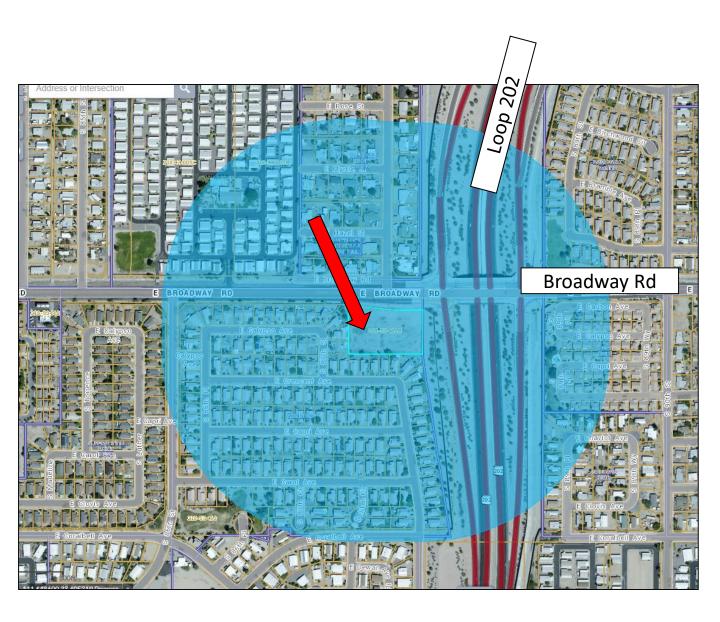

#### **Purpose:**

The purpose of this Citizen Participation Report is to summarize the implementation of the Citizen Participation Plan and outreach efforts to date. The site is roughly 2.2 acres located at 8751 E. Broadway Road at the southwest corner of Loop 202 and Broadway Road. See aerial map attached at **TAB A.** 

## 1000 ft Notification Map

Audrey Burfiend Fountain of the Sun

440 S 76th Pl

Mesa, AZ 85208

Julia Norton

United Neighborhods of Mesa East

713 S Canfield

Mesa, AZ 85208