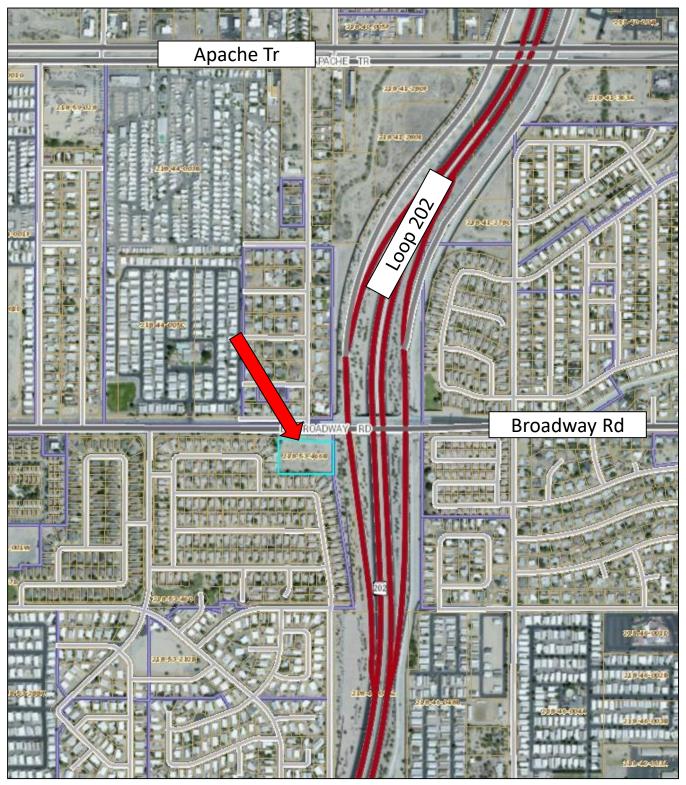

#### **Purpose:**

The purpose of this Citizen Participation Report is to summarize the implementation of the Citizen Participation Plan and outreach efforts to date. The site is roughly 2.2 acres located at 8751 E. Broadway Road at the southwest corner of Loop 202 and Broadway Road. See aerial map attached at **TAB A.** 

### Dear Neighbor:

Our office represents 202 Red Mountain Storage, LLC with regard to the roughly 3-acre site located adjacent to the Loop 202 Freeway, south of Broadway Road in Mesa, Assessor Parcel No. 218-53-466B (the "Property") as seen on the attached aerial map. The purpose of this letter is to introduce ourselves and to let you know we recently filed a rezoning application (PRS17-00281) with the City of Mesa to rezone the Property from Multiple Family Residential-3, Planned Area Development (RM-3, PAD) to Limited Commercial with a BIZ overlay (LC, BIZ). This application will enable the development of a new, Class-A, climate controlled self-storage facility.

As you probably know, this Property has been vacant for some time and is a leftover remnant from the construction of the Loop 202 freeway. The Property has severed hindrances to development including limited, right-turn-only access to and from Broadway Road. The Property has freeway frontage, which typically encourages intense land uses, however the site is also adjacent to an existing residential community.