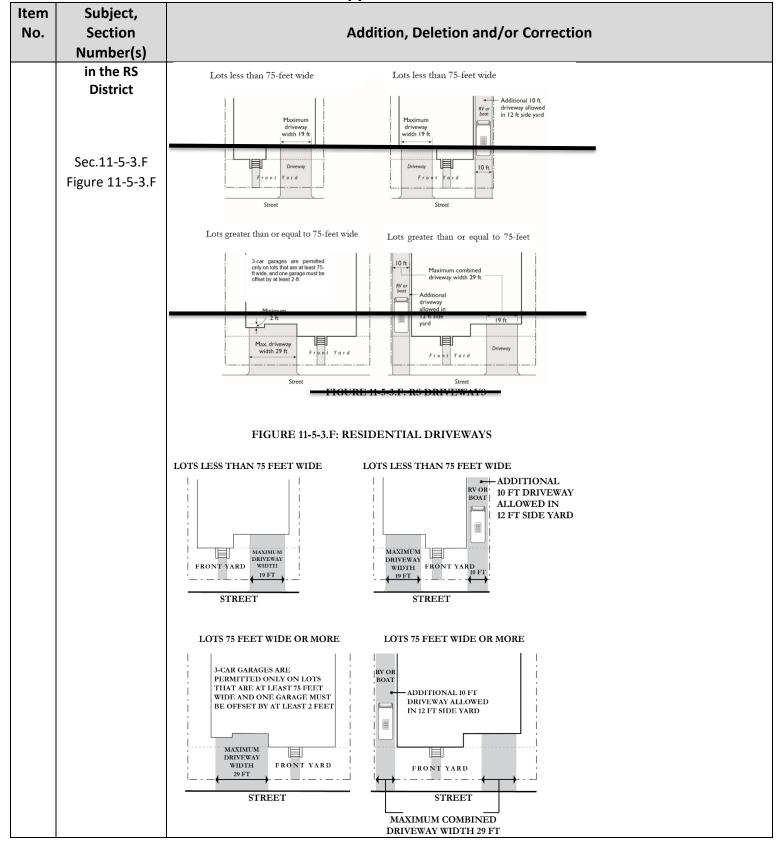

|  |  |  |  |
|             | Clarify<br>Driveway<br>Maximum                         | <ol> <li>Driveways—Maximum Number and Width.</li> <li>For lots less than 75 feet wide, a maximum of 1 driveway up to 19 feet wide is permitted for required parking. One additional driveway up to 10 feet wide is permitted, if it leads to an</li> </ol>                                            |  |  |  |  |
| 10          | Number and Width and Remove and Replace Related Figure | <ol> <li>interior side yard at least 12 feet wide.</li> <li>For lots greater than 75 feet wide or more, the combined width of all driveways may not exceed 29 feet. A SECOND DRIVEWAY UP TO 10 FEET WIDE IS PERMITTED, IF IT LEADS TO AN INTERIOR SIDE YARD THAT IS AT LEAST 12 FEET WIDE.</li> </ol> |  |  |  |  |



|      |                                                      | Аррениіх А                                                                                                                                          |                                                                                      |  |  |  |
|------|------------------------------------------------------|-----------------------------------------------------------------------------------------------------------------------------------------------------|--------------------------------------------------------------------------------------|--|--|--|
| Item | Subject,                                             |