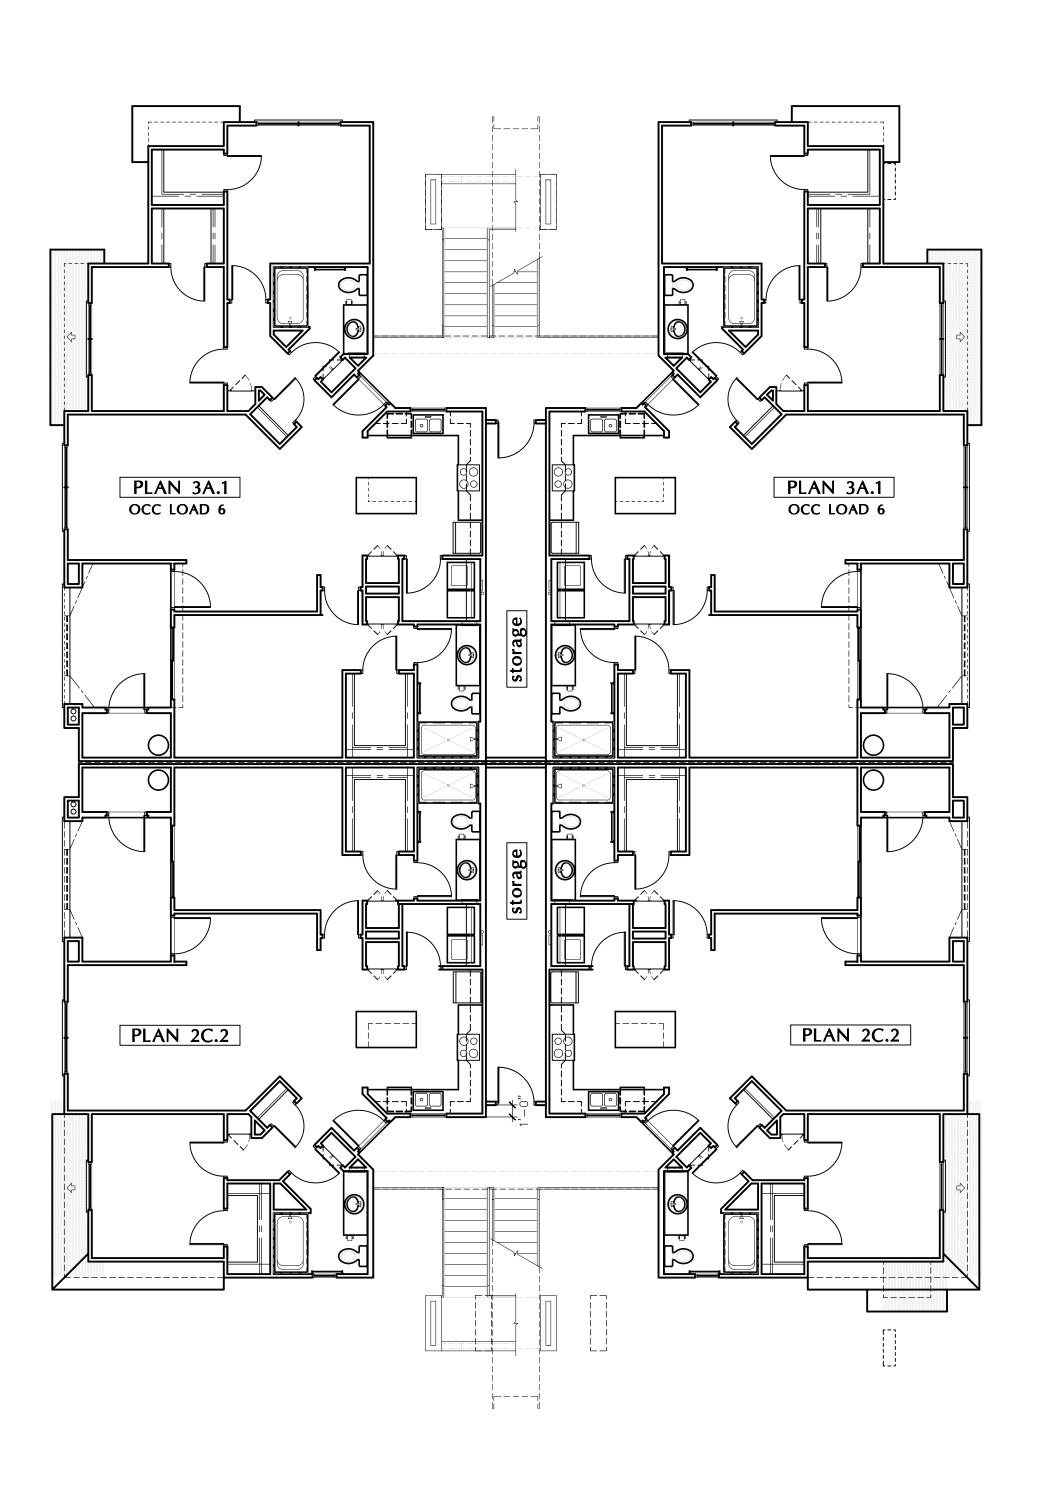

Landscape Arch't

COLLABORATIVE-V DESIGN STUDIO
7116 E. 1ST. AVE. SUITE 103
SCOTTSDALE, AZ 85251
CONTACT: PAUL VECCHIA
P: (480) 347-0590

A2.1

Plan Check No:

Building Floor Plan - Bldg A3

SCALE: 1/8" = 1'-0"