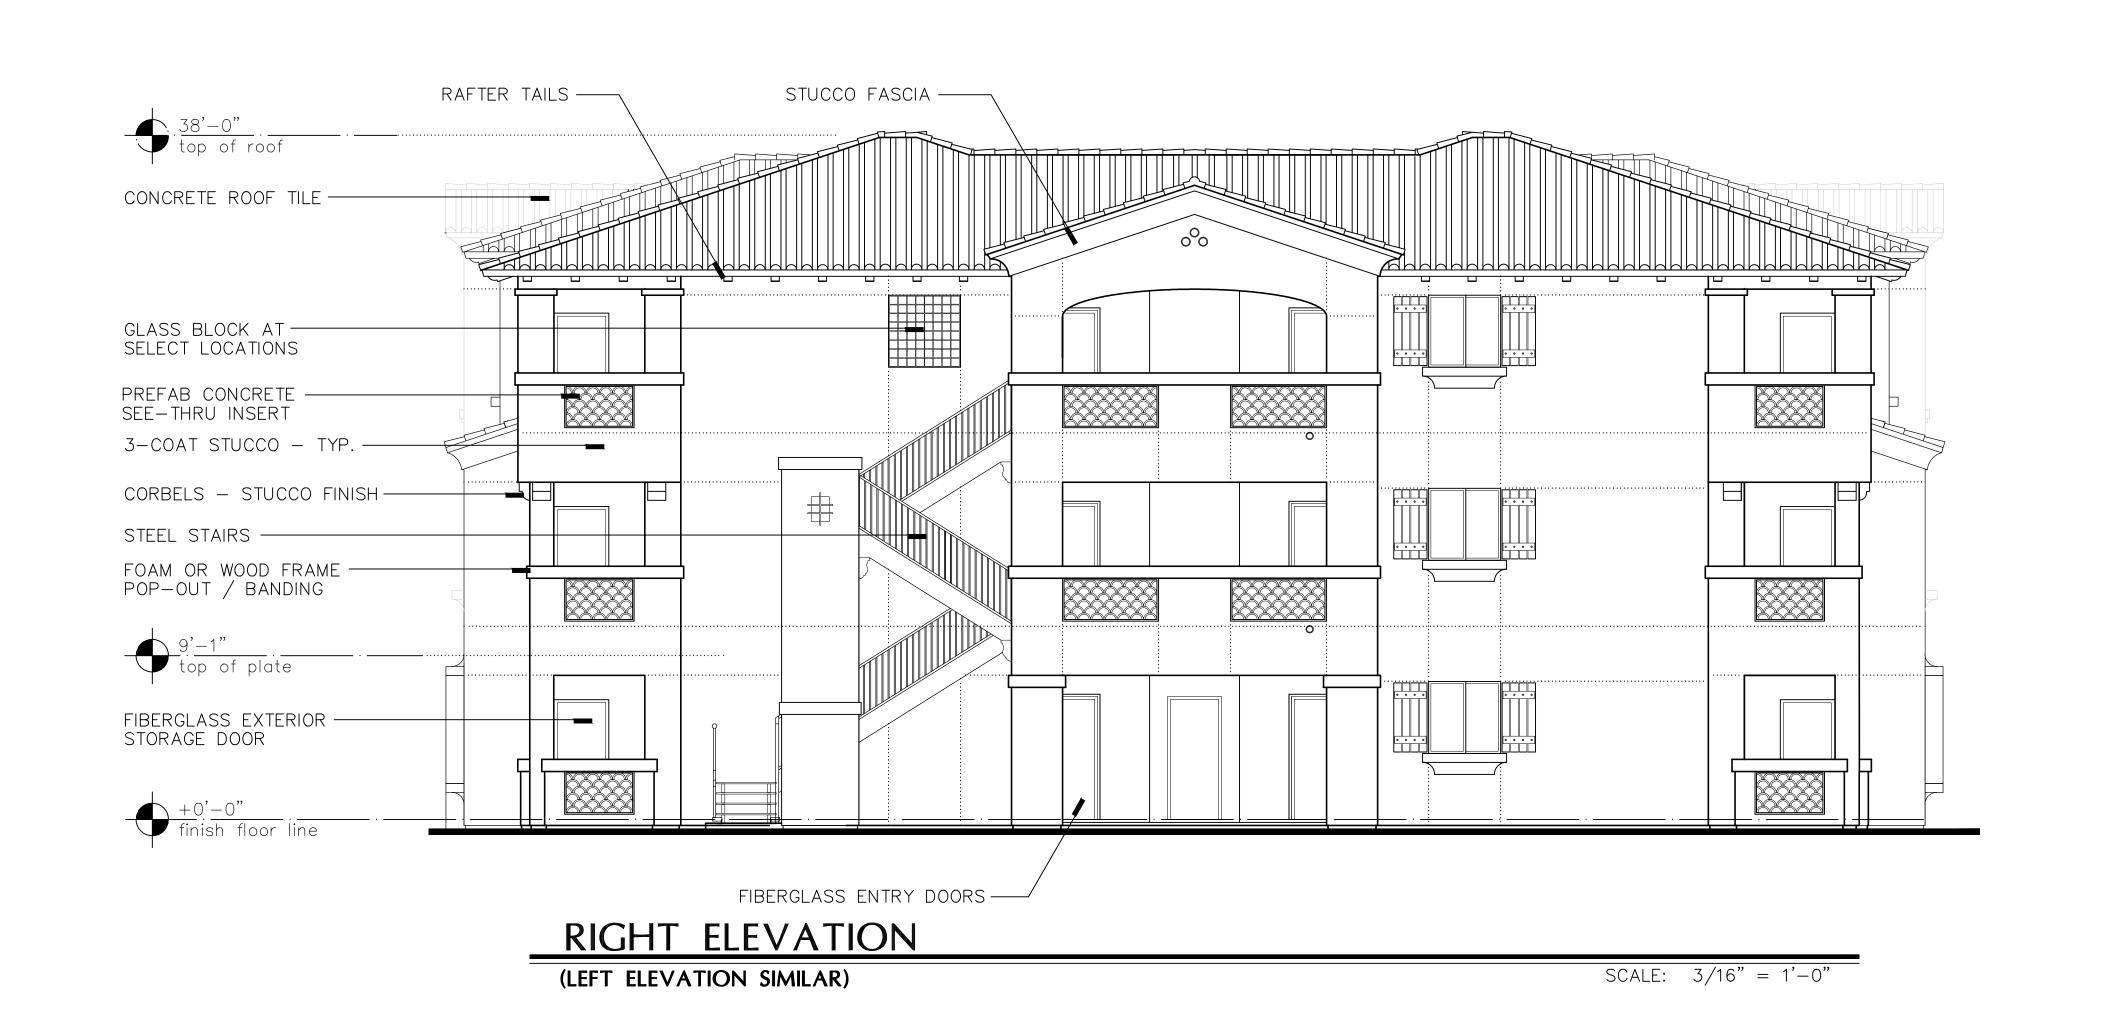

P: (602) 334-4387

Landscape Arch't COLLABORATIVE-V DESIGN STUD'
7116 E. 1ST. AVE. SUITE 103
SCOTTSDALE, AZ 85251
CONTACT: PAUL VECCHIA
P: (480) 347-0590

A4.4 Plan Check No:

Exterior Elevations - Bldg B3

(RIGHT ELEVATION SIMILAR))