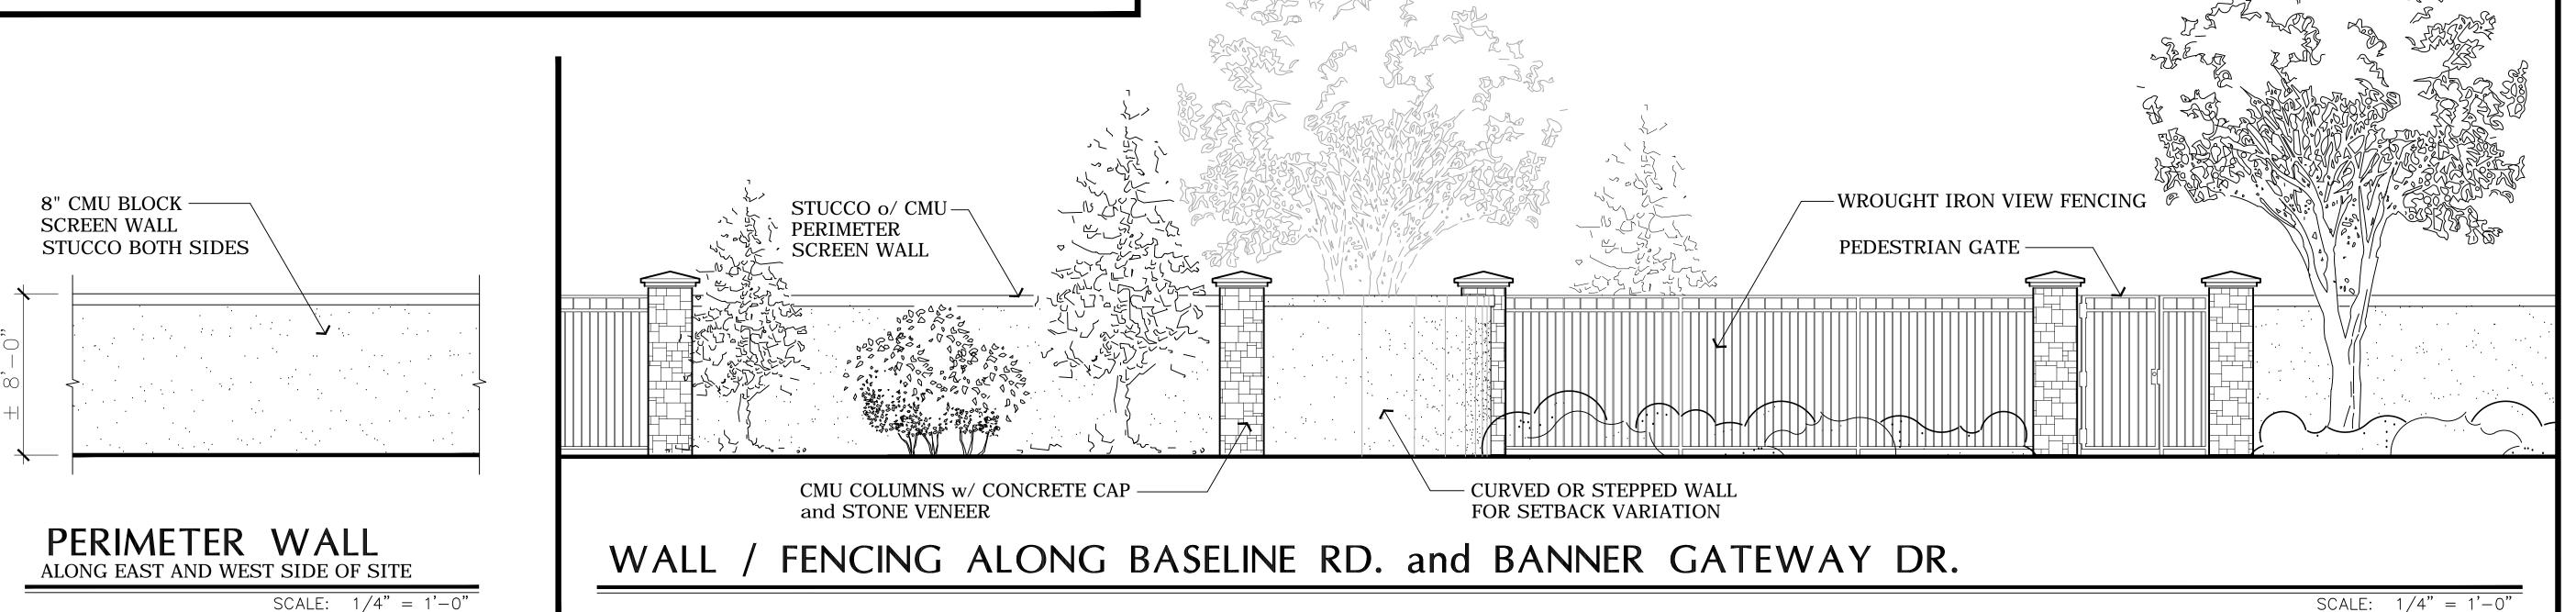

### SITE WALL / ENTRY DRIVE / SIGNAGE

**ARCHITECTURAL DESIGN GROUP** 6623 North Scottsdale Road Scottsdale, Az. 85250 480-991-9111

Owner BASELINE GATEWAY APTS. LLC 6623 N. SCOTTSDALE ROAD SCOTTSDALE, AZ 85250 CONTACT: CHRIS BROZINA P: (480) 991-9111