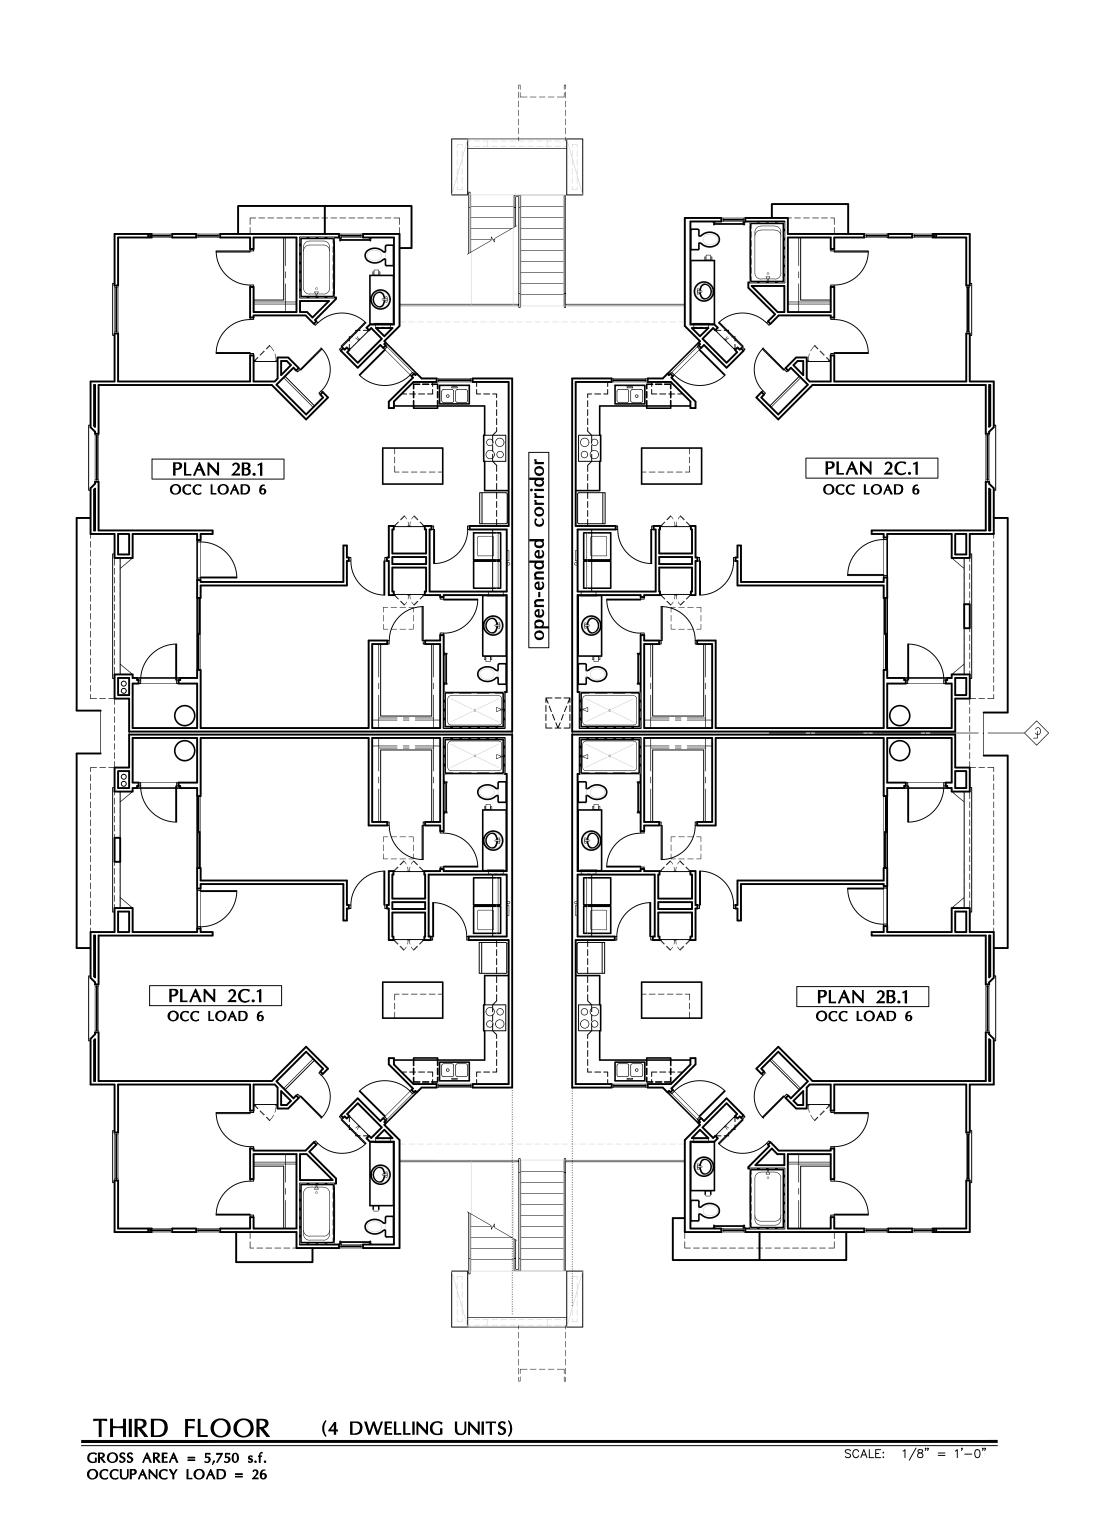

THIRD FLOOR (8 DWELLING UNITS)

GROSS AREA = 8,019 s.f. OCCUPANCY LOAD = 40

SCALE: 1/8" = 1'-0"

ARCHITECTURAL
DESIGN GROUP
6623 North Scottsdale Road
Scottsdale, Az. 85250
480-991-9111

Owner

BASELINE GATEWAY APTS. L
6623 N. SCOTTSDALE ROAD
SCOTTSDALE, AZ 85250
CONTACT: CHRIS BROZINA
P: (480) 991-9111