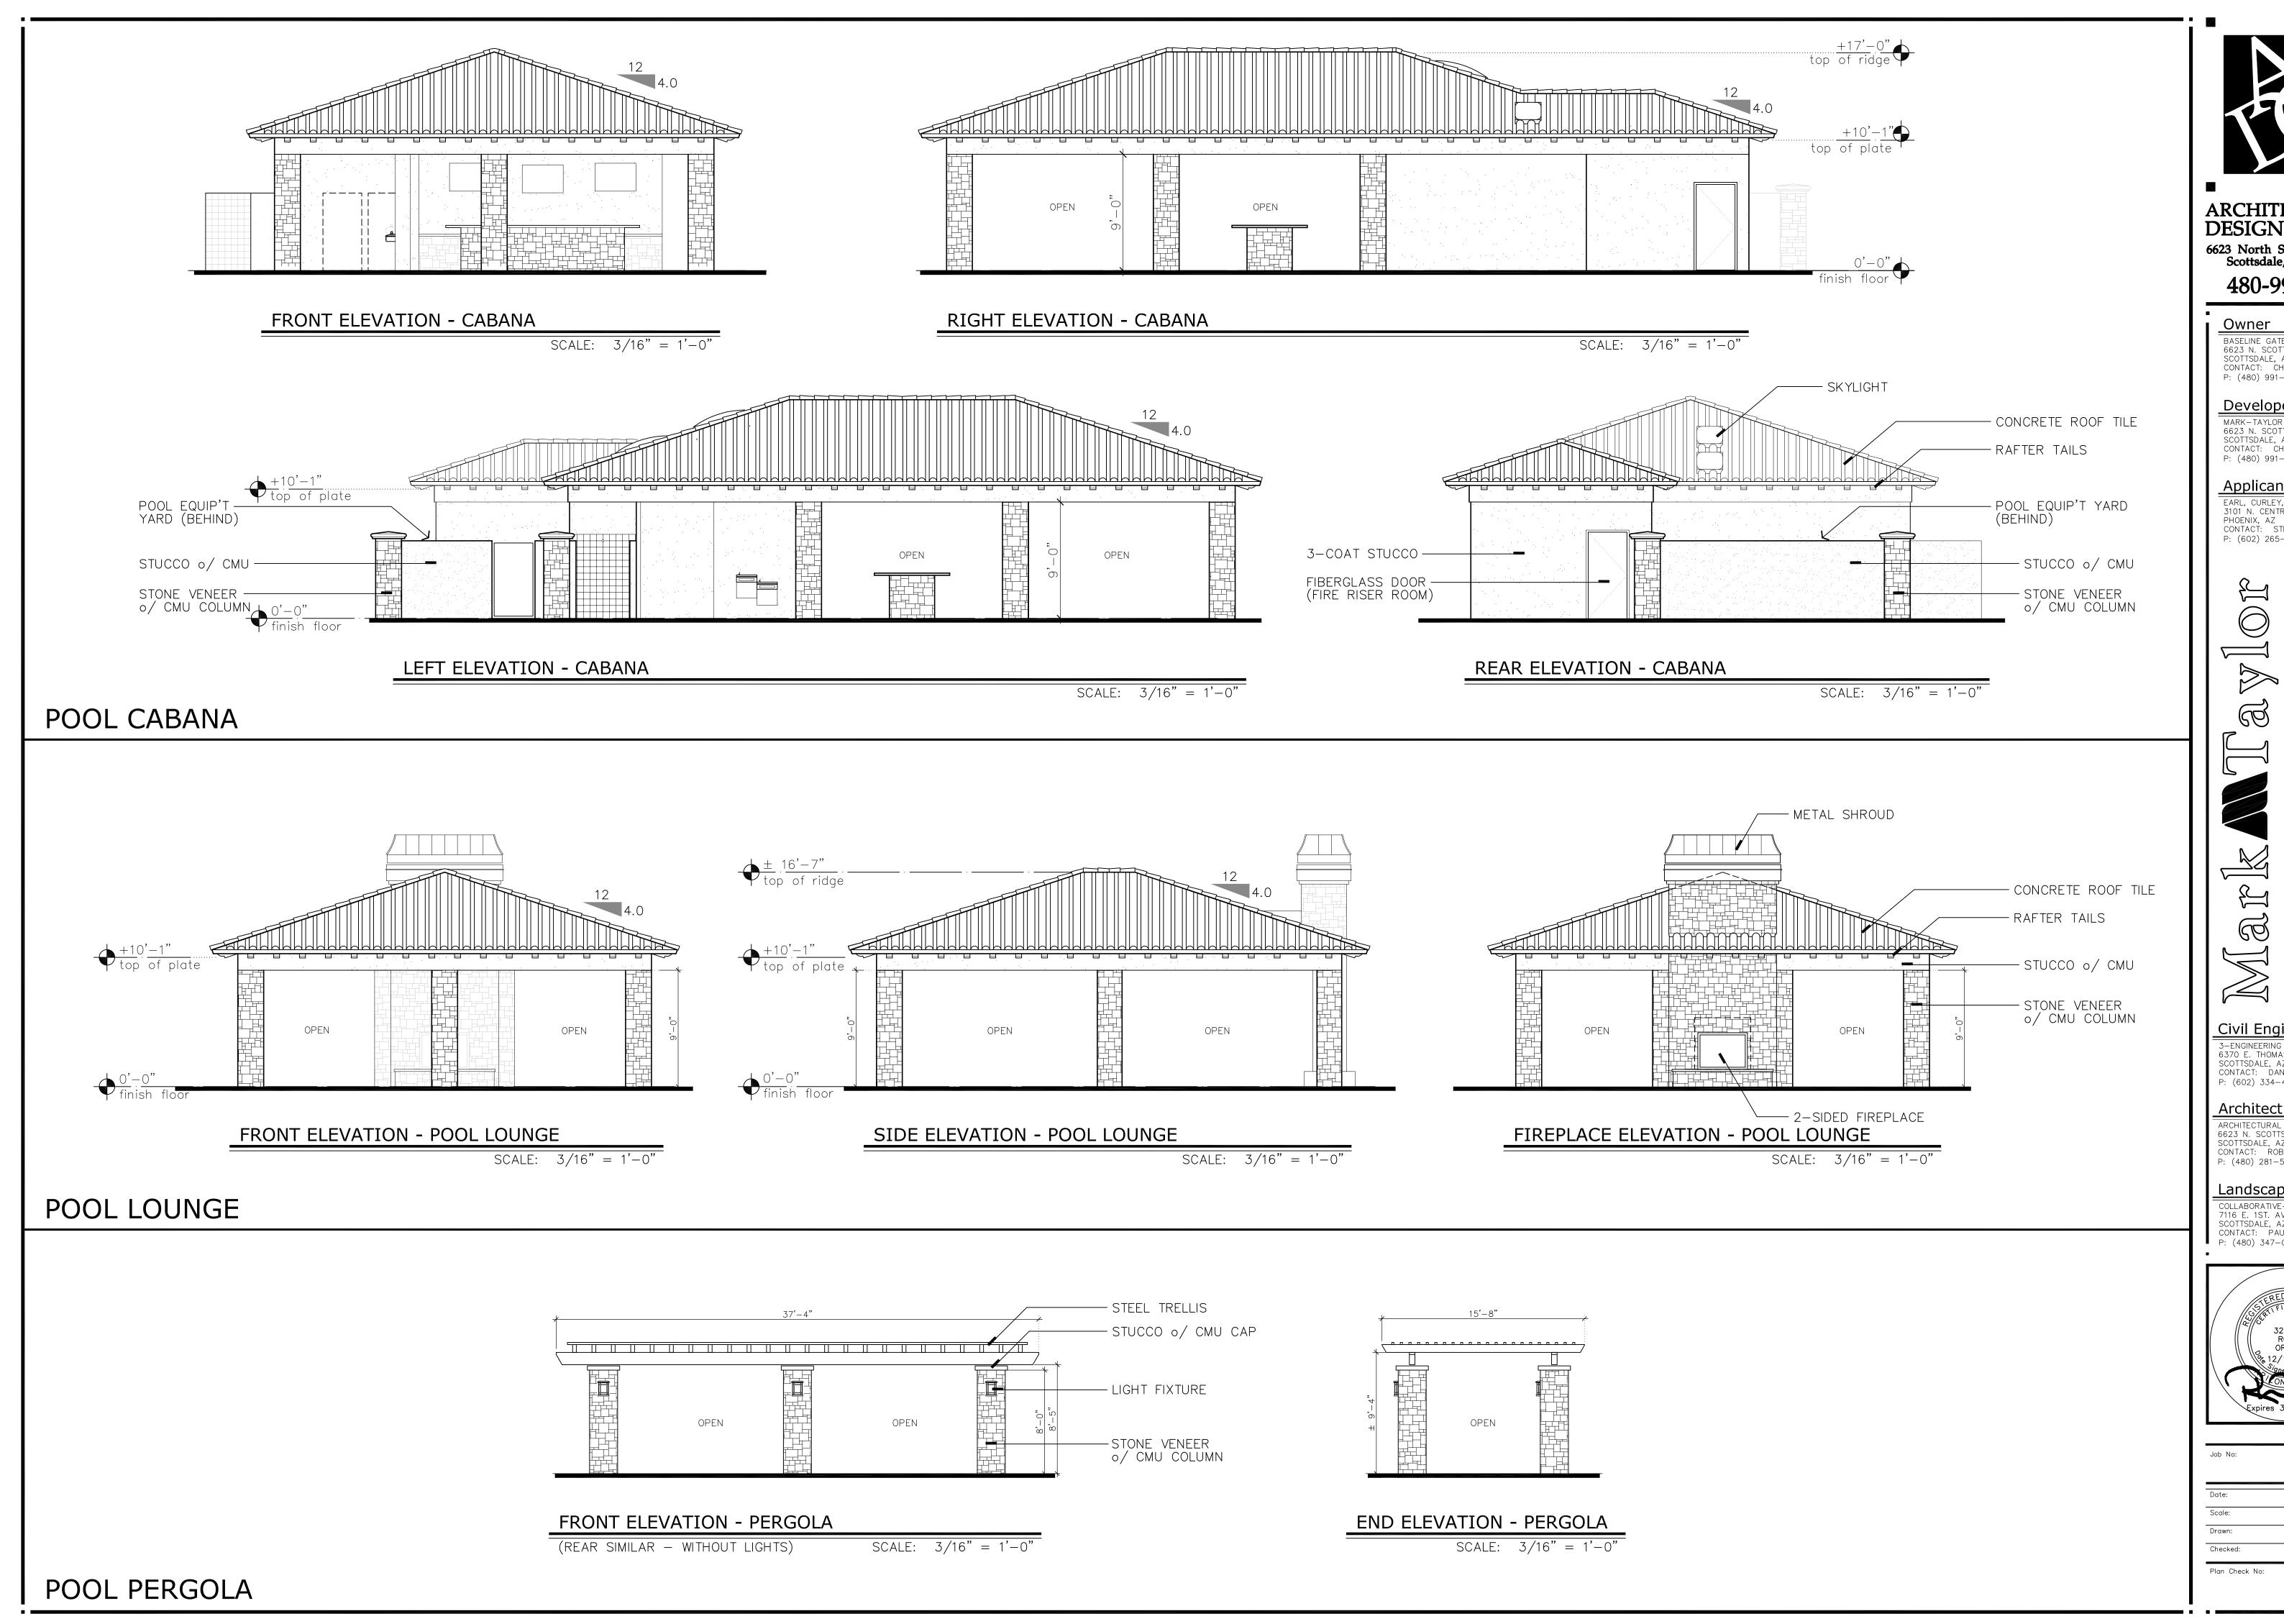

9'-4" STONE VENEER O/ CMU~ REVERSE PAN CHANNEL METAL LETTERS -ANTIQUE COPPER FINISH San Ensemble CONTRASTING COLOR BACKGROUND 12" ADDRESS NUMBERS SIDE VIEW END VIEW PER CITY REQUIREMENT ENTRY MONUMENT SIGNAGE SCALE: 3/8" = 1'-0"

### SITE WALL / ENTRY DRIVE / SIGNAGE

**ARCHITECTURAL DESIGN GROUP** 6623 North Scottsdale Road Scottsdale, Az. 85250 480-991-9111

Owner BASELINE GATEWAY APTS. LLC 6623 N. SCOTTSDALE ROAD SCOTTSDALE, AZ 85250 CONTACT: CHRIS BROZINA P: (480) 991-9111