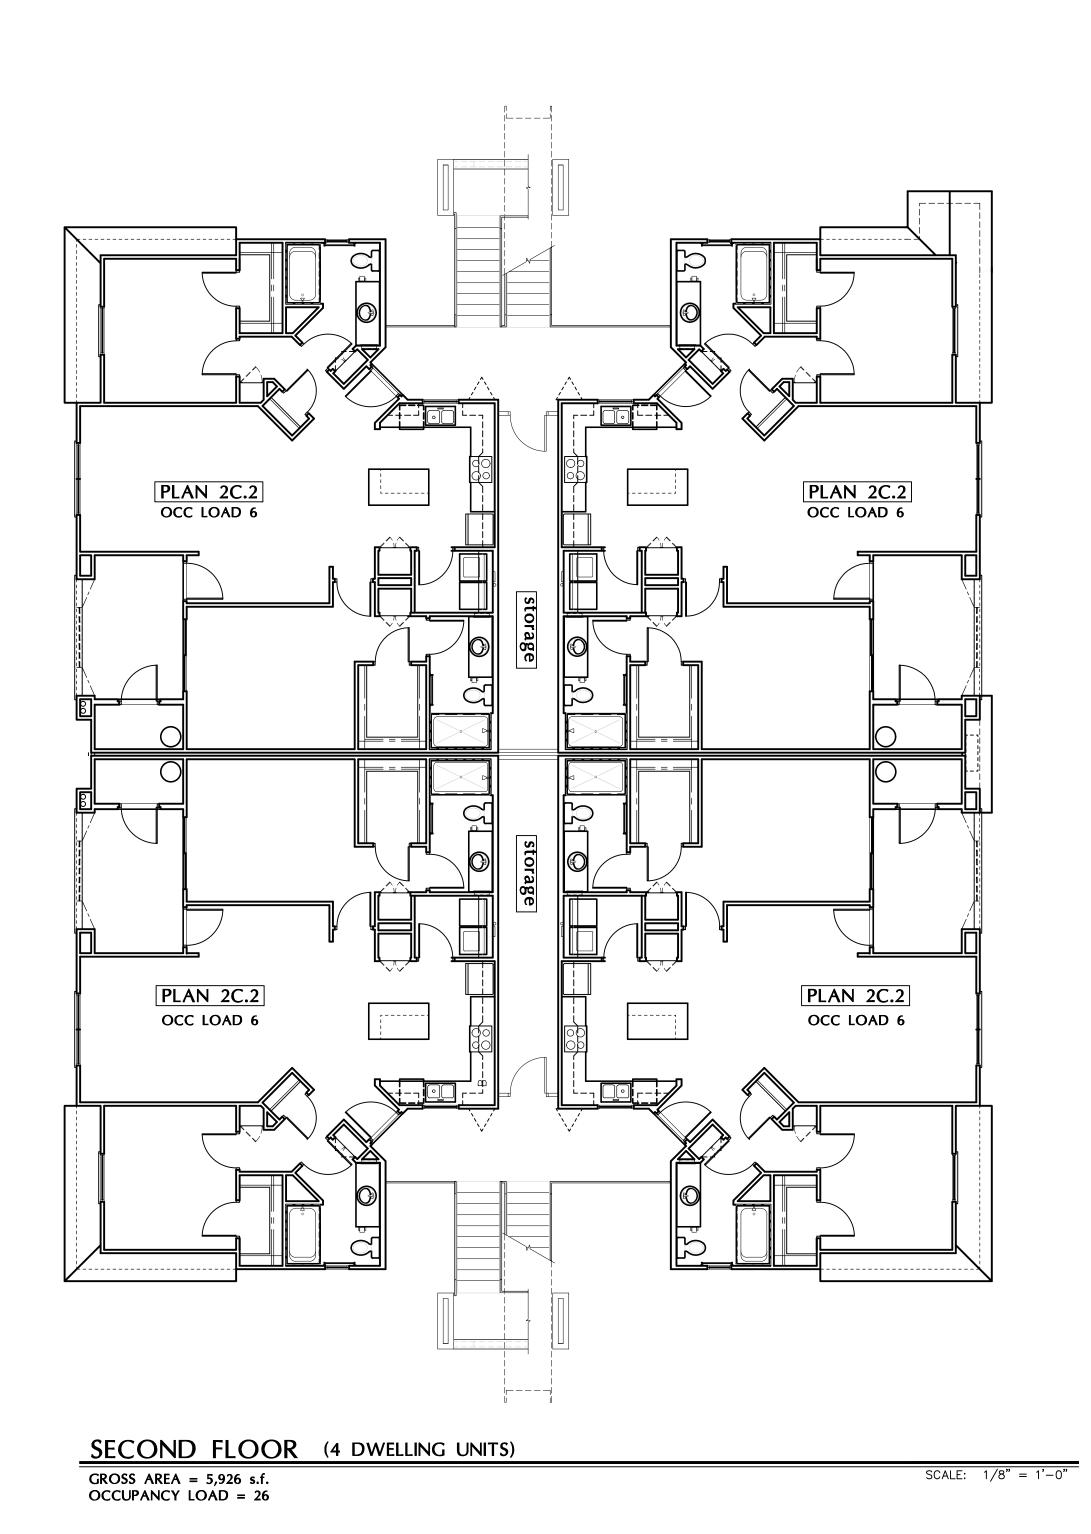

Job No:

Date:

Scale:

Drawn:

Sheet No:

A 2.2

SECOND FLOOR (4 DWELLING UNITS)

GROSS AREA = 5,430 s.f.
OCCUPANCY LOAD = 24