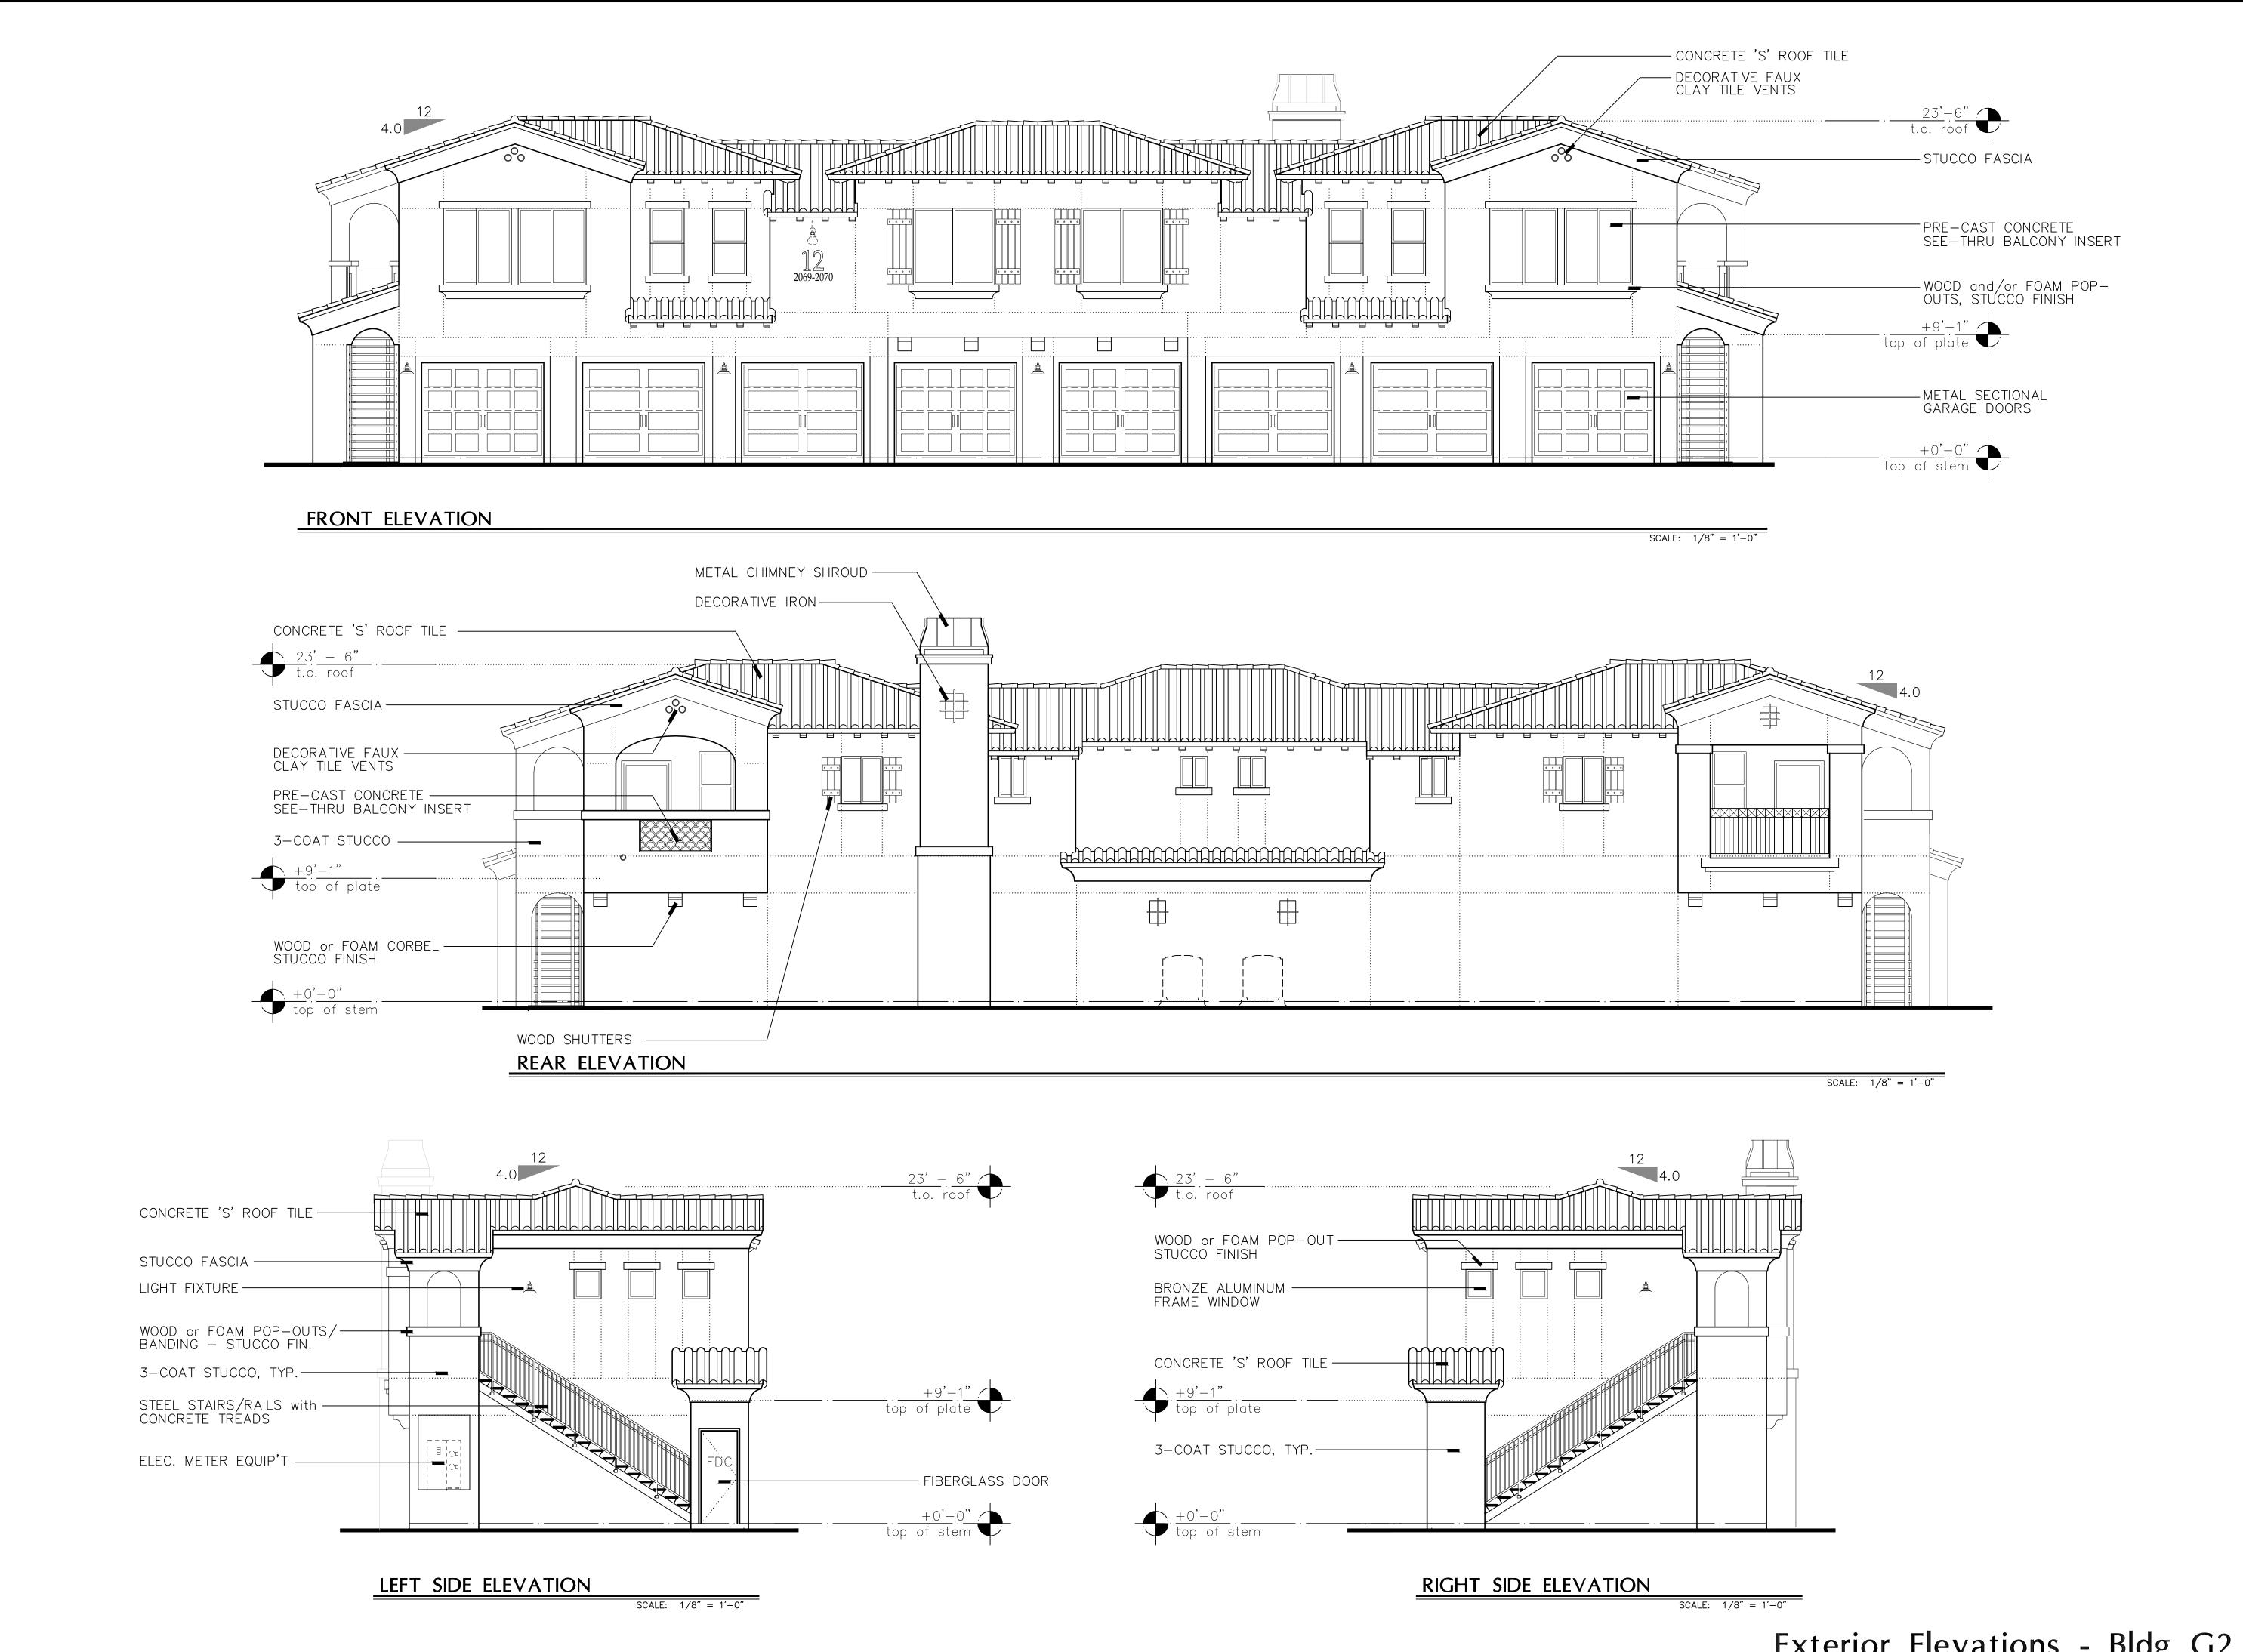

Landscape Arch't COLLABORATIVE—V DESIGN STUD'
7116 E. 1ST. AVE. SUITE 103
SCOTTSDALE, AZ 85251
CONTACT: PAUL VECCHIA
P: (480) 347—0590

A7.4

Checked: Plan Check No:

Exterior Elevations - Bldg G2

Owner

BASELINE GATEWAY APTS. LLC
6623 N. SCOTTSDALE ROAD
SCOTTSDALE, AZ 85250
CONTACT: CHRIS BROZINA
P: (480) 991-9111