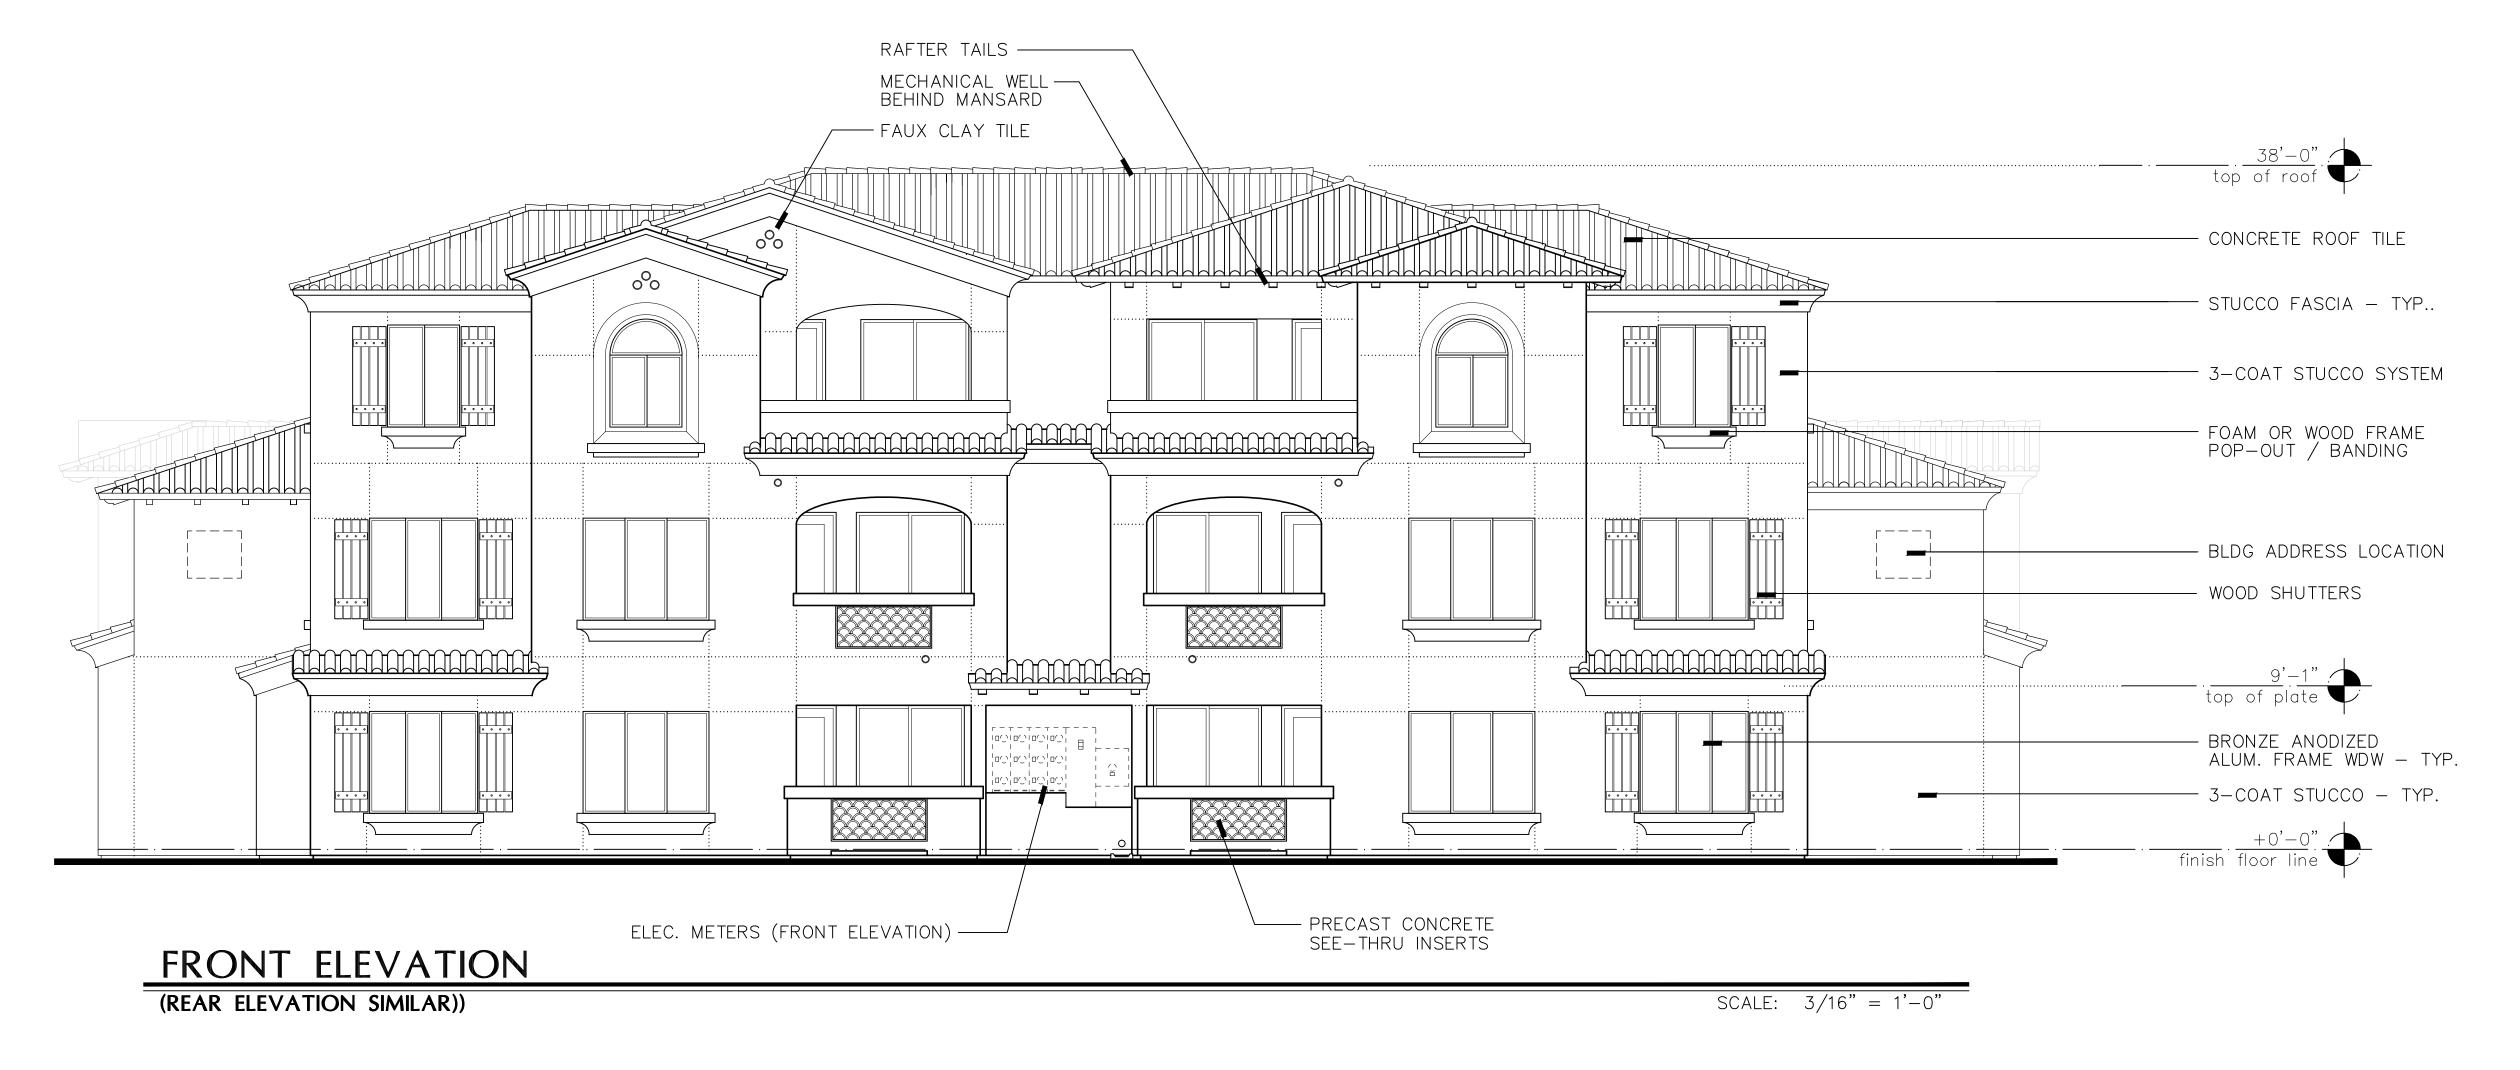

P: (602) 334-4387

Landscape Arch't COLLABORATIVE-V DESIGN STUD'
7116 E. 1ST. AVE. SUITE 103
SCOTTSDALE, AZ 85251
CONTACT: PAUL VECCHIA
P: (480) 347-0590

A4.4 Plan Check No:

Exterior Elevations - Bldg B3

(RIGHT ELEVATION SIMILAR))