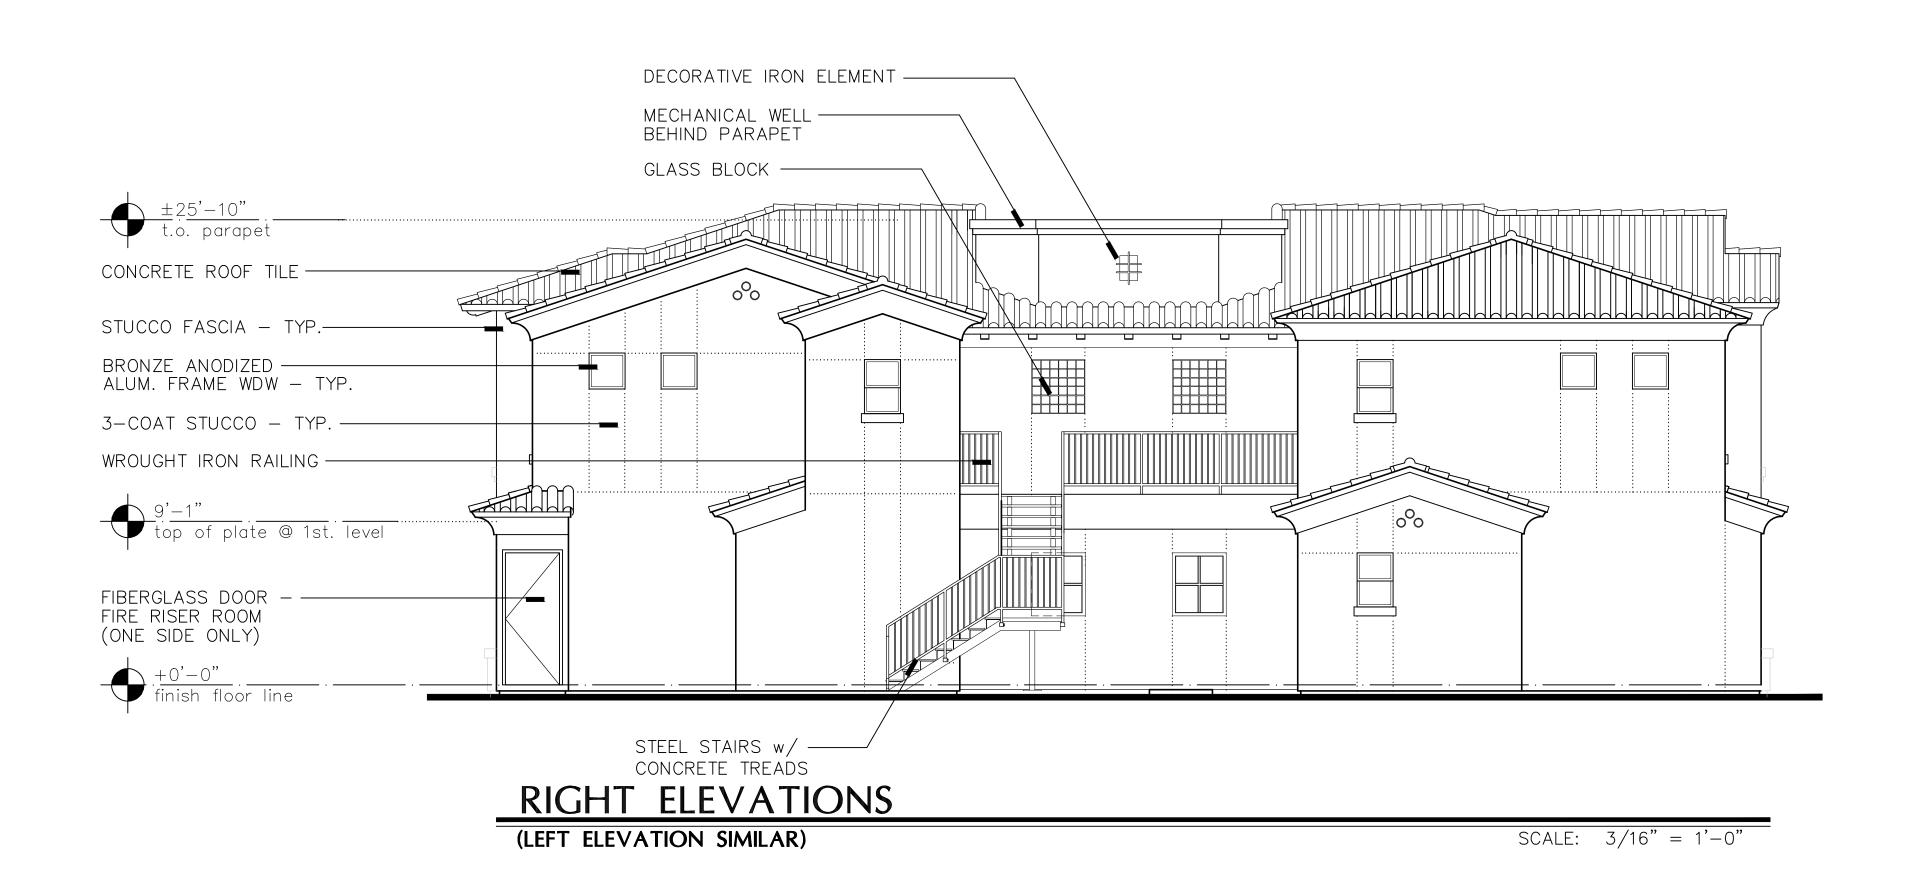

Landscape Arch't COLLABORATIVE—V DESIGN STUDI 7116 E. 1ST. AVE. SUITE 103 SCOTTSDALE, AZ 85251 CONTACT: PAUL VECCHIA P: (480) 347—0590

Plan Check No:

Exterior Elevations - Bldg C3

(RIGHT ELEVATION SIMILAR))