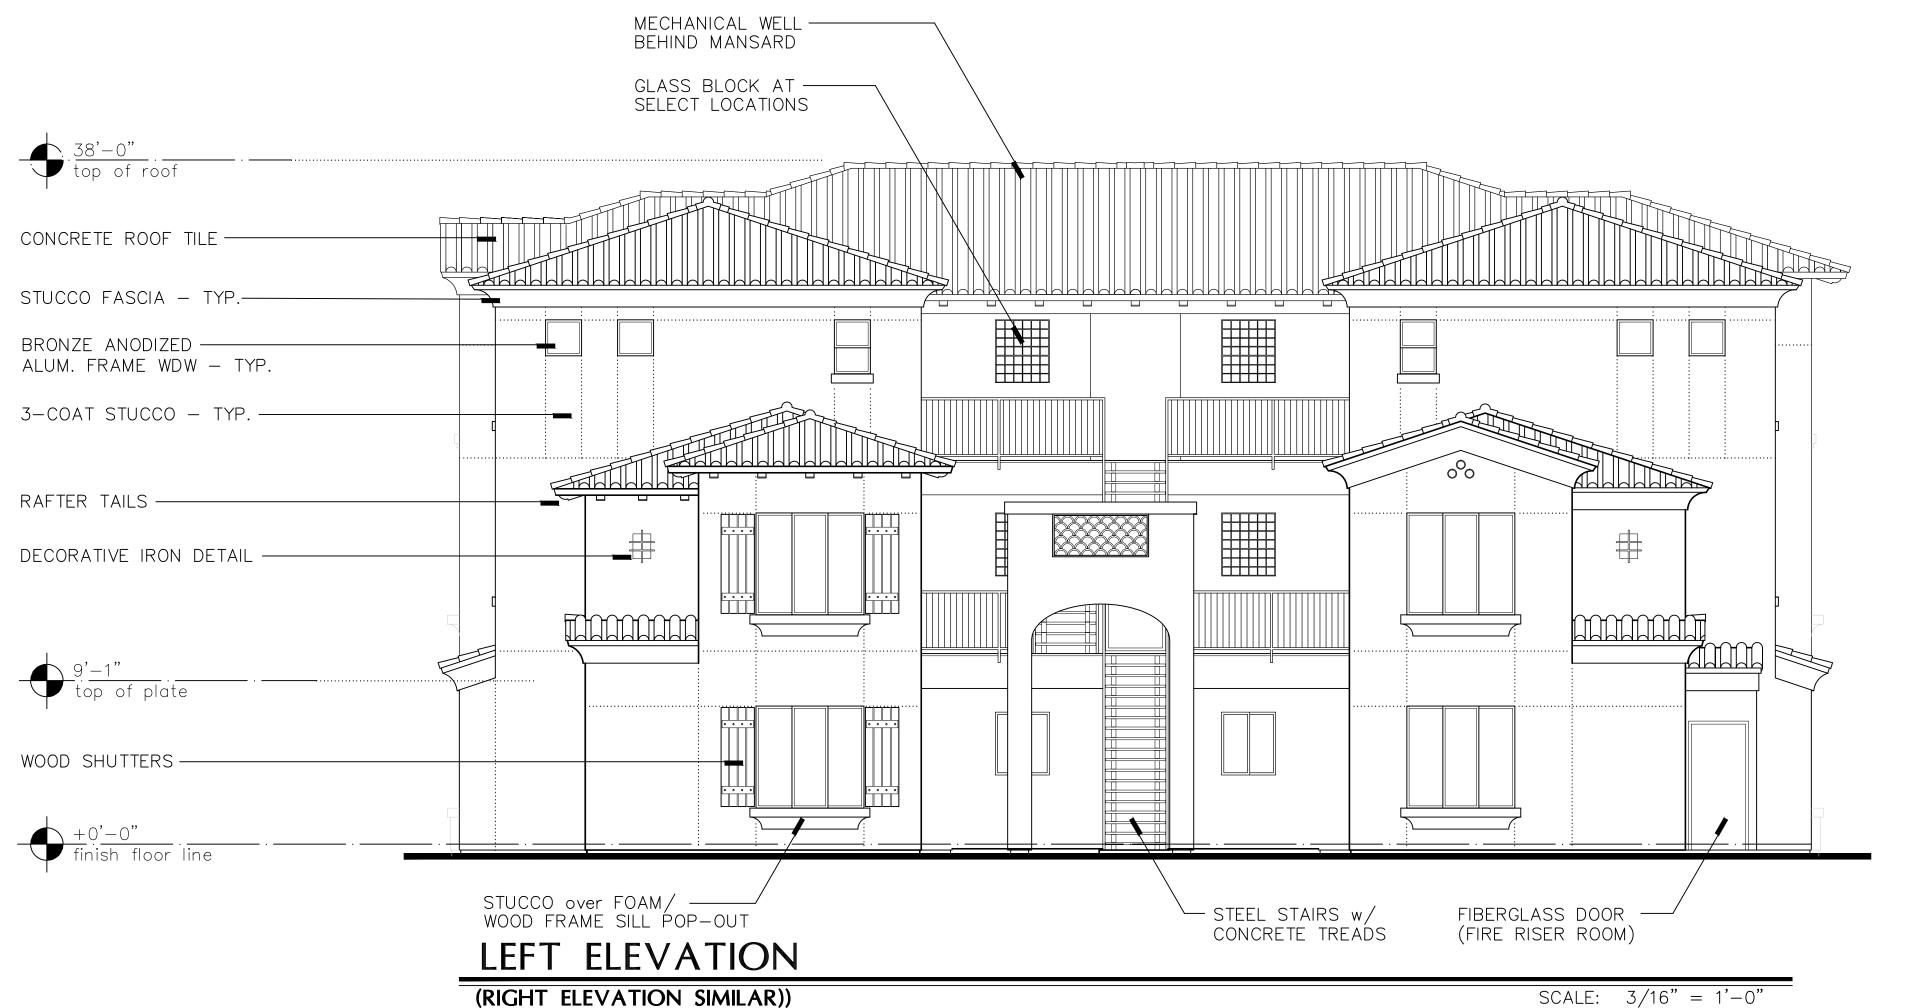

P: (602) 334-4387

Landscape Arch't COLLABORATIVE-V DESIGN STUD'
7116 E. 1ST. AVE. SUITE 103
SCOTTSDALE, AZ 85251
CONTACT: PAUL VECCHIA
P: (480) 347-0590

A4.4 Plan Check No:

Exterior Elevations - Bldg B3

(RIGHT ELEVATION SIMILAR))