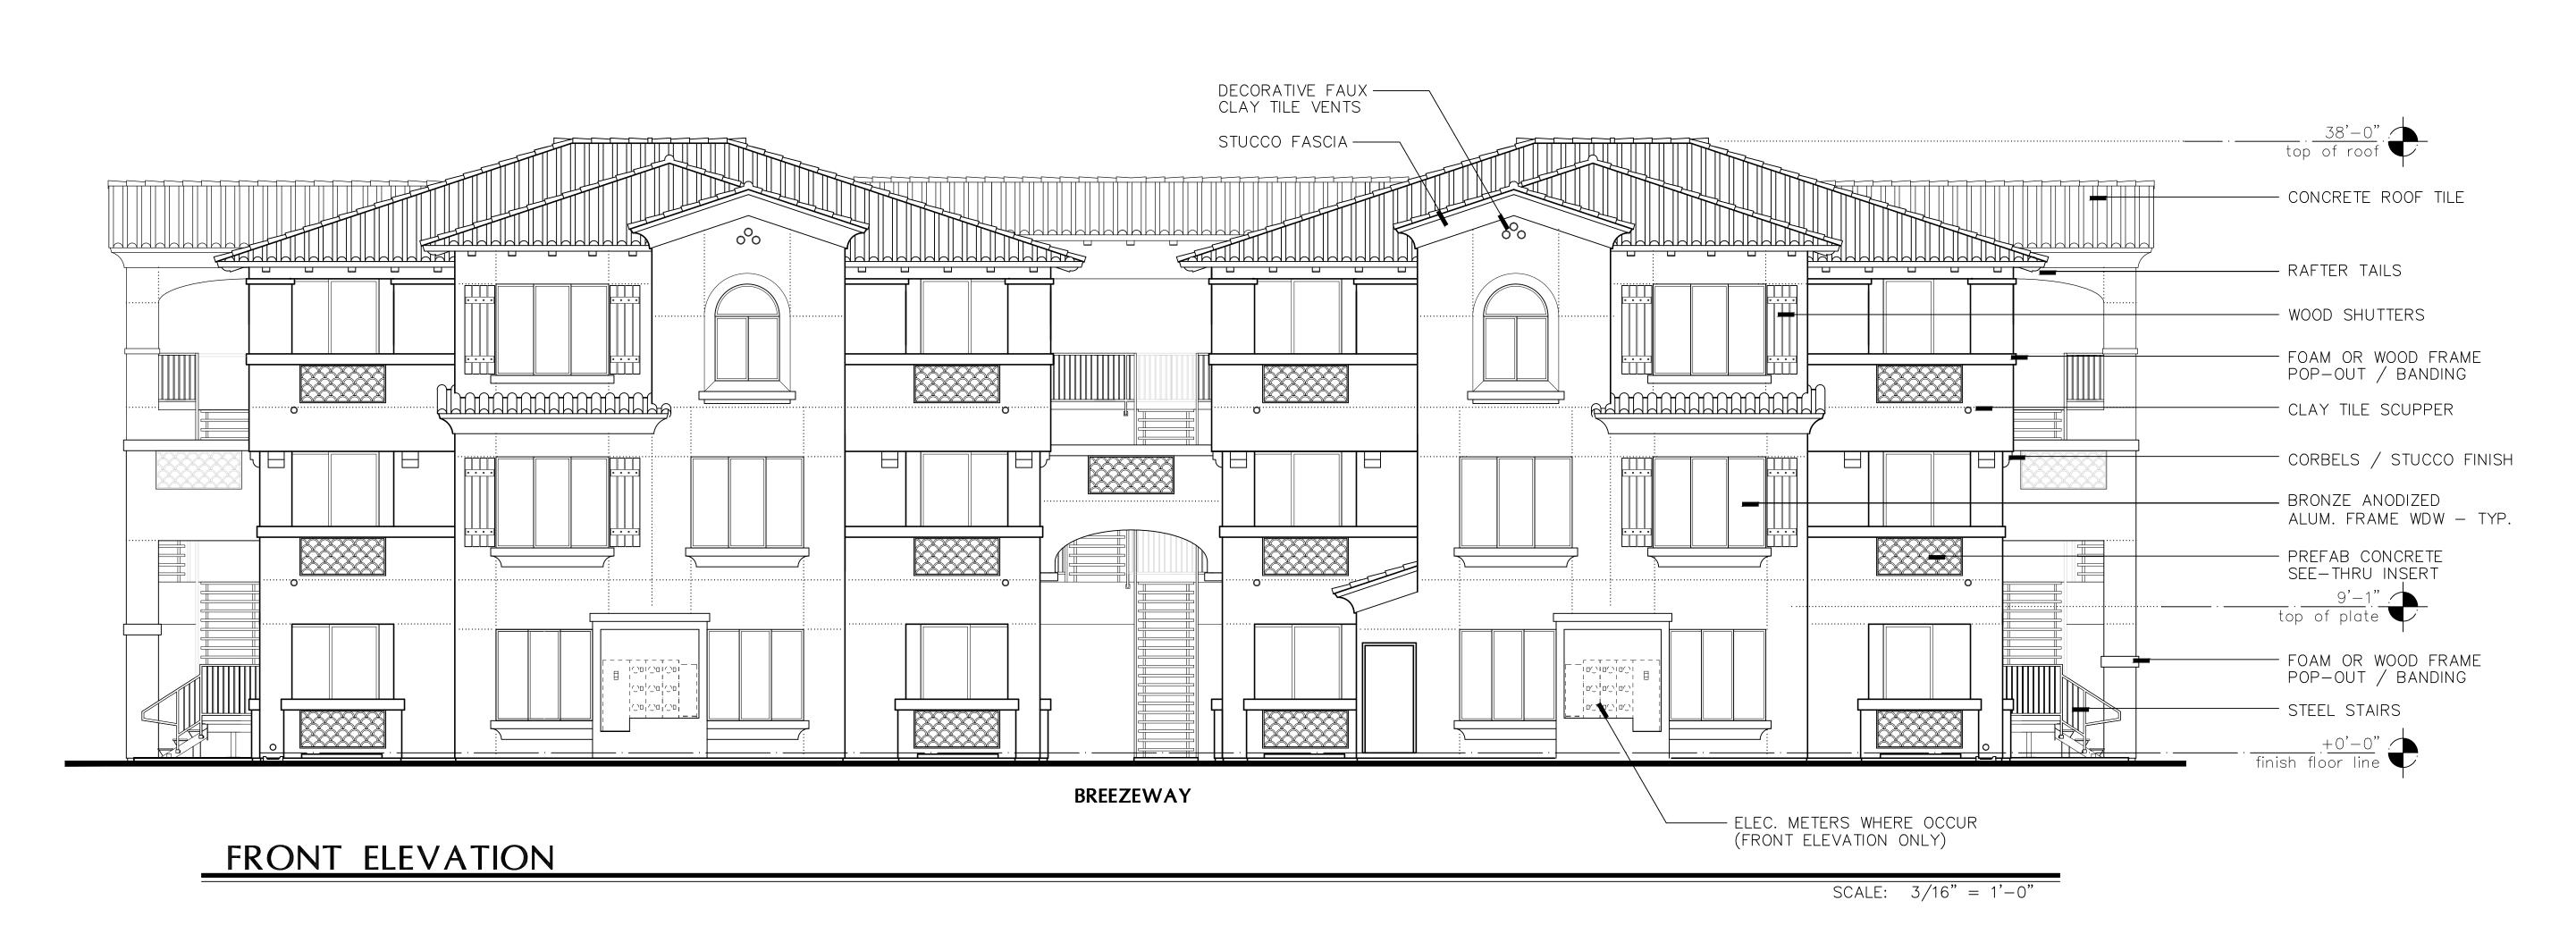

A3.4

Job No:

Date:
Scale:

Plan Check No:

Exterior Elevations - Bldg B2

| ١ _ | Owner                 |
|-----|-----------------------|
| -   | BASELINE GATEWAY APTS |
|     | 6623 N. SCOTTSDALE RO |
|     | SCOTTSDALE, AZ 85250  |
|     | CONTACT: CHRIS BROZIN |
|     | D (100) 001 0111      |