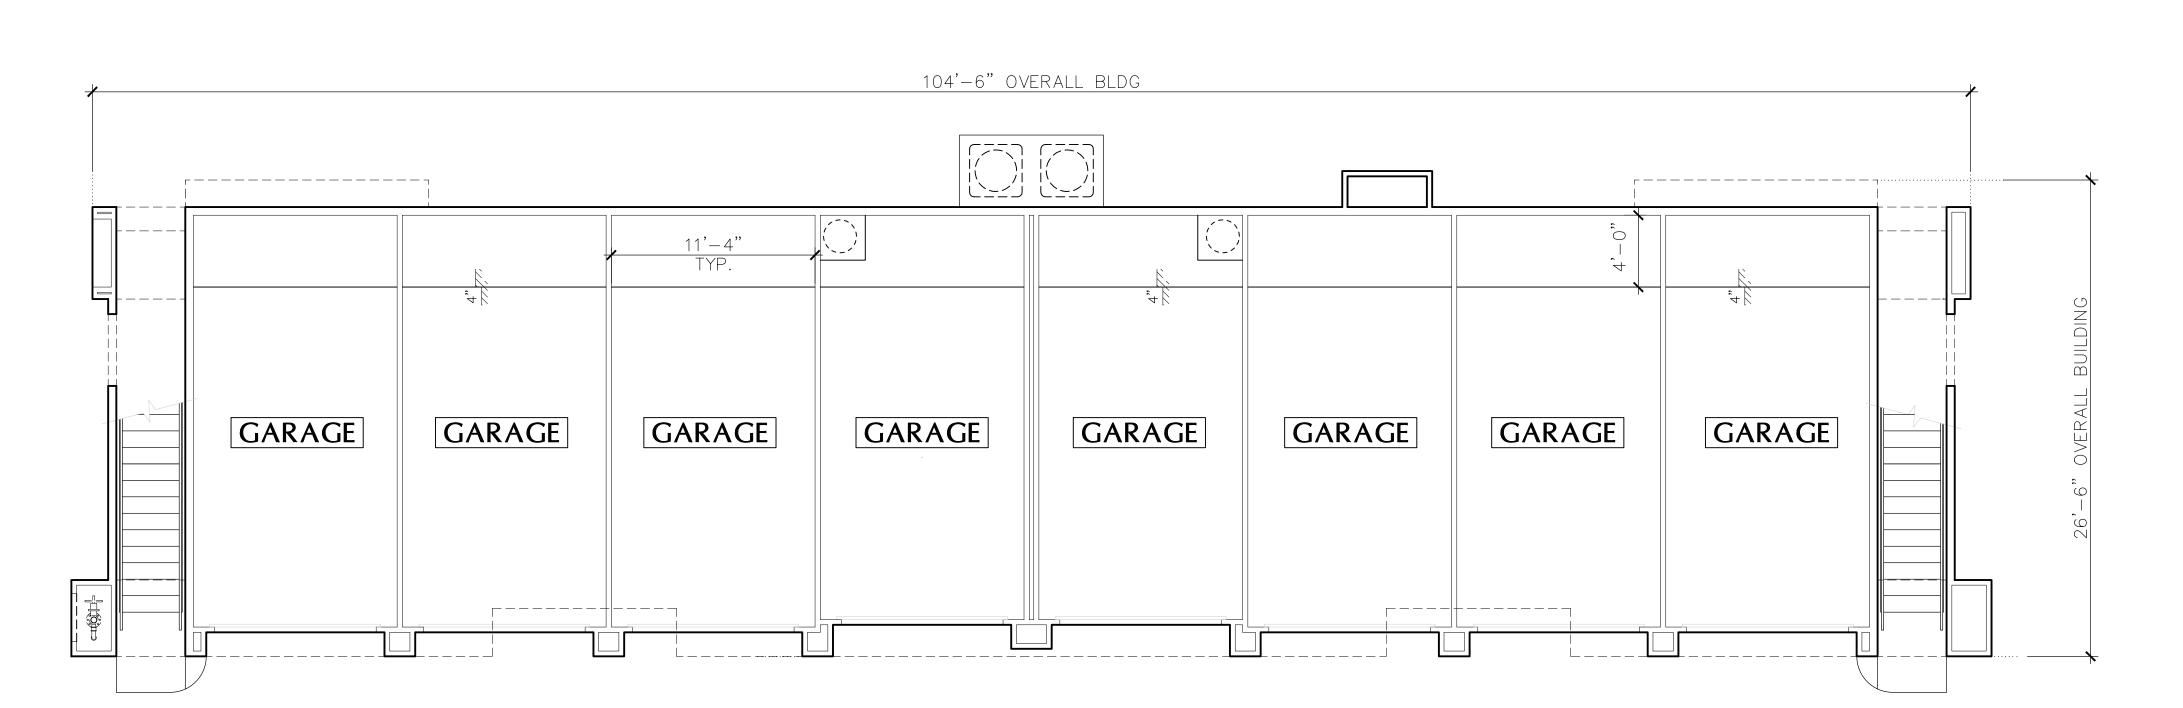

### FIRST FLOOR (8 GARAGES)

GROSS AREA (U-Occ) = 2,346 s.f. OCCUPANCY LOAD = 12

SCALE: 3/16" = 1'-0"

SCALE: 3/16" = 1'-0"

ARCHITECTURAL DESIGN GROUP 6623 North Scottsdale Road Scottsdale, Az. 85250 480-991-9111