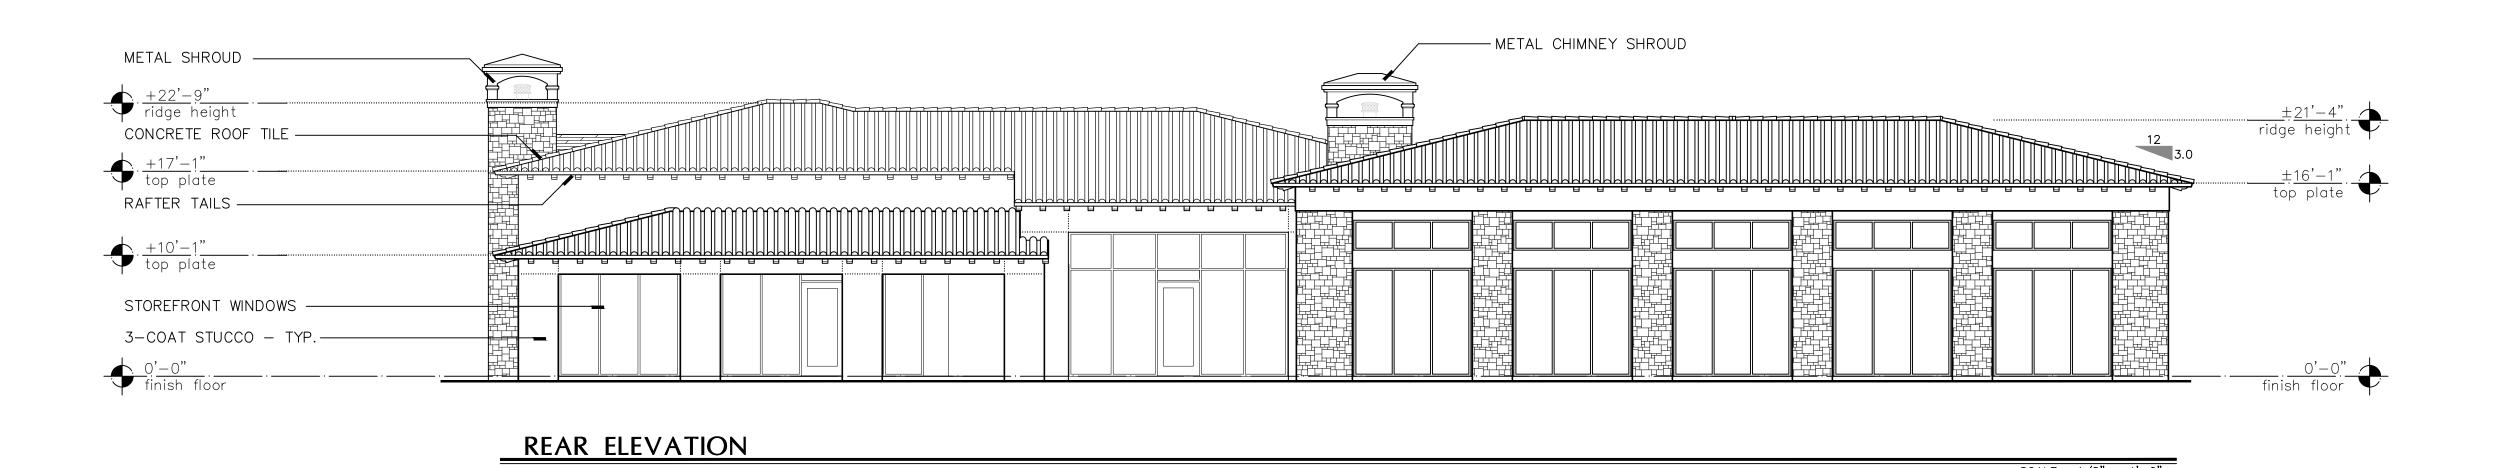

Landscape Arch't COLLABORATIVE—V DESIGN STUDI 7116 E. 1ST. AVE. SUITE 103 SCOTTSDALE, AZ 85251 CONTACT: PAUL VECCHIA P: (480) 347—0590

Plan Check No:

Exterior Elevations - Bldg BC3

| <u> C</u> | )wner                |
|-----------|----------------------|
| B         | ASELINE GATEWAY APTS |
| 66        | 323 N. SCOTTSDALE RO |
|           | COTTSDALE, AZ 85250  |
| CC        | ONTACT: CHRIS BROZIN |
| P:        | (480) 991-9111       |