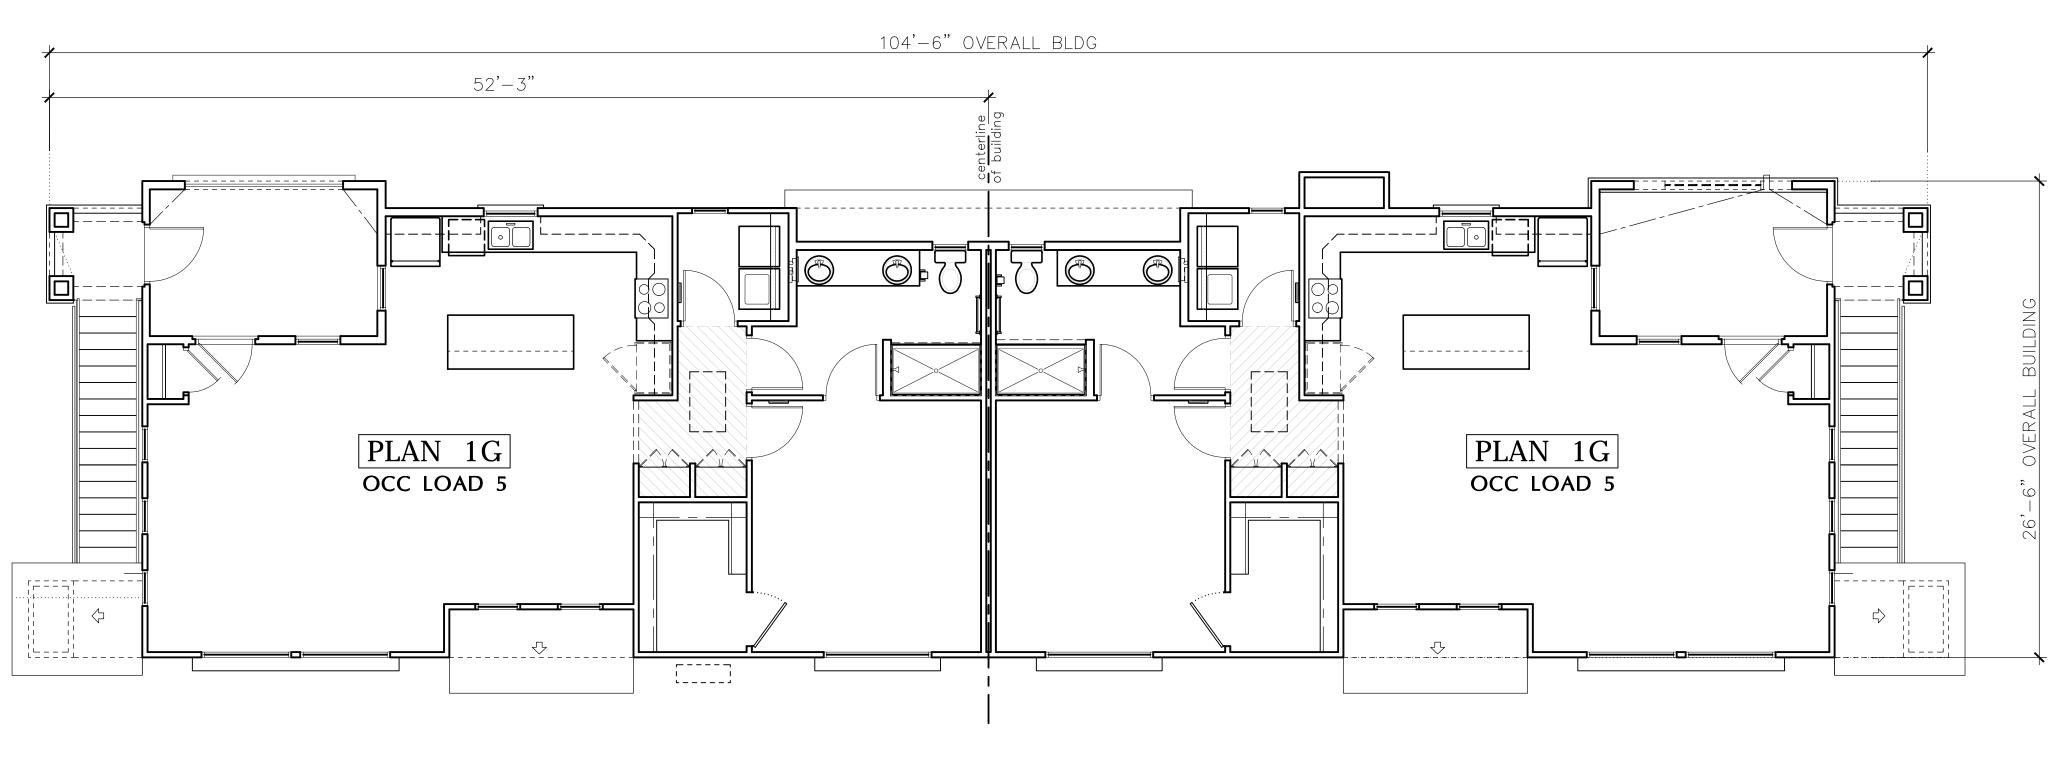

### SECOND FLOOR (2 DWELLING UNITS)

GROSS AREA (R-Occ) = 2,300 s.f.OCCUPANCY LOAD = 12