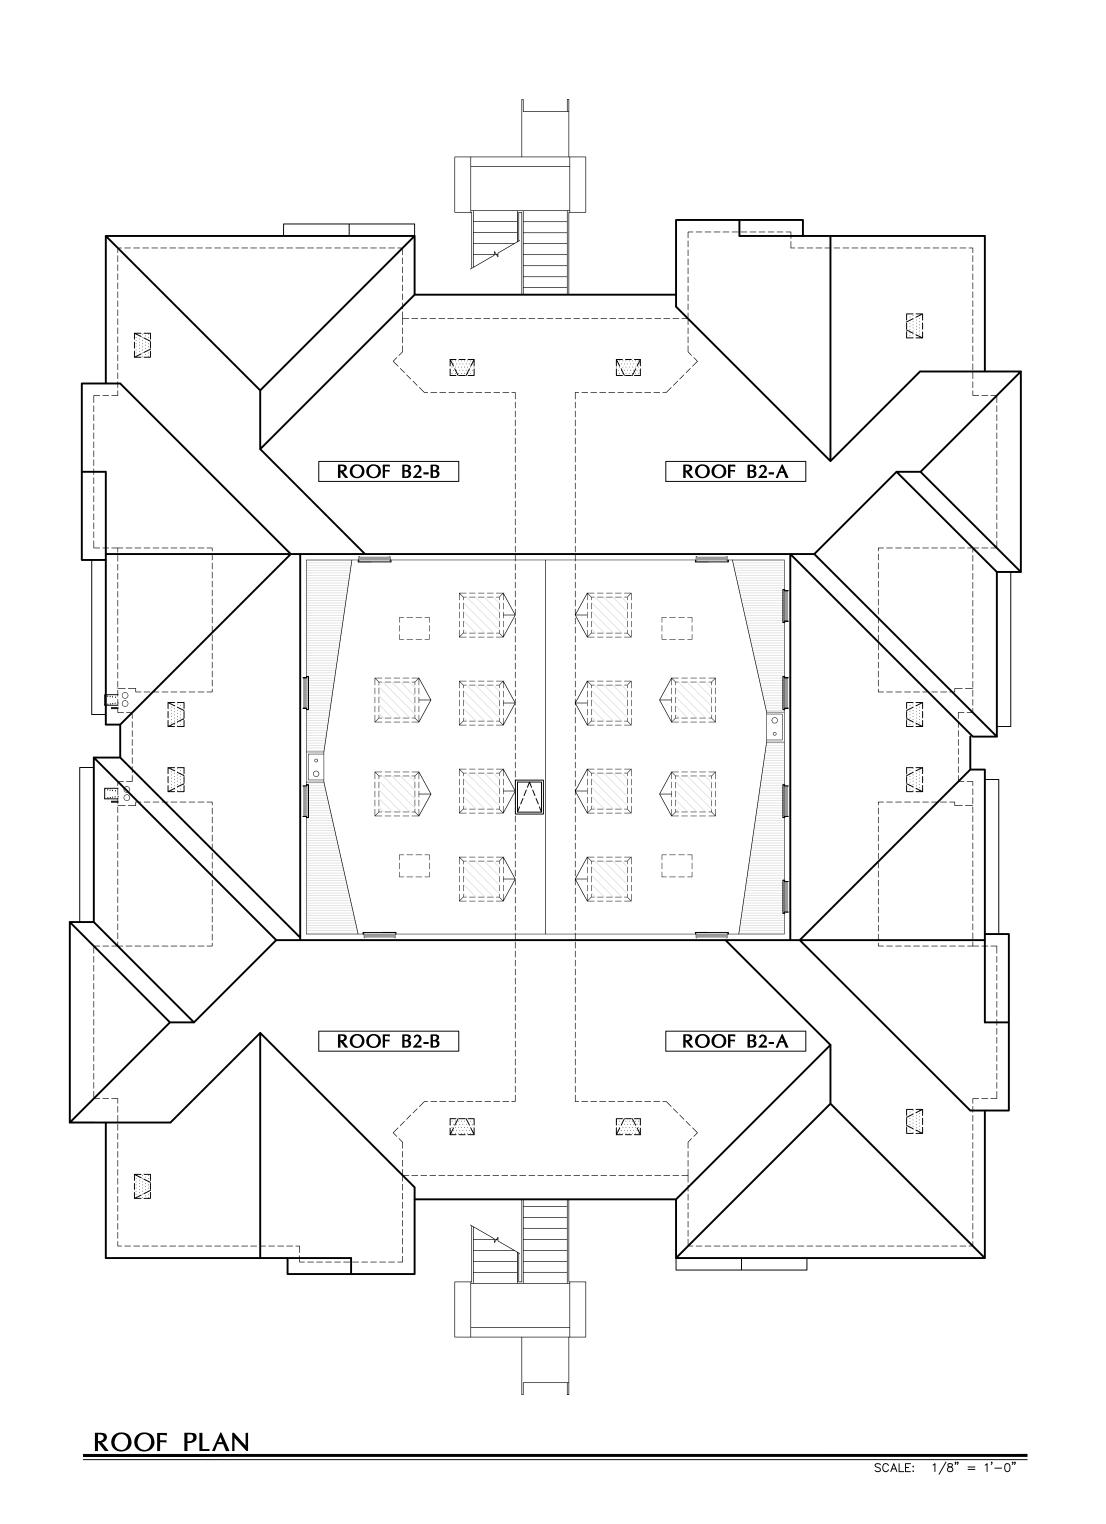

Landscape Arch't

COLLABORATIVE-V DESIGN STUDIO
7116 E. 1ST. AVE. SUITE 103
SCOTTSDALE, AZ 85251
CONTACT: PAUL VECCHIA
P: (480) 347-0590

A5.1

SCALE: 1/8" = 1'-0"

**ROOF PLAN** 

Civil Engineer

3-ENGINEERING
6370 E. THOMAS RD. Ste. 200
SCOTTSDALE, AZ 85251
CONTACT: DAN MANN
P: (602) 334-4387