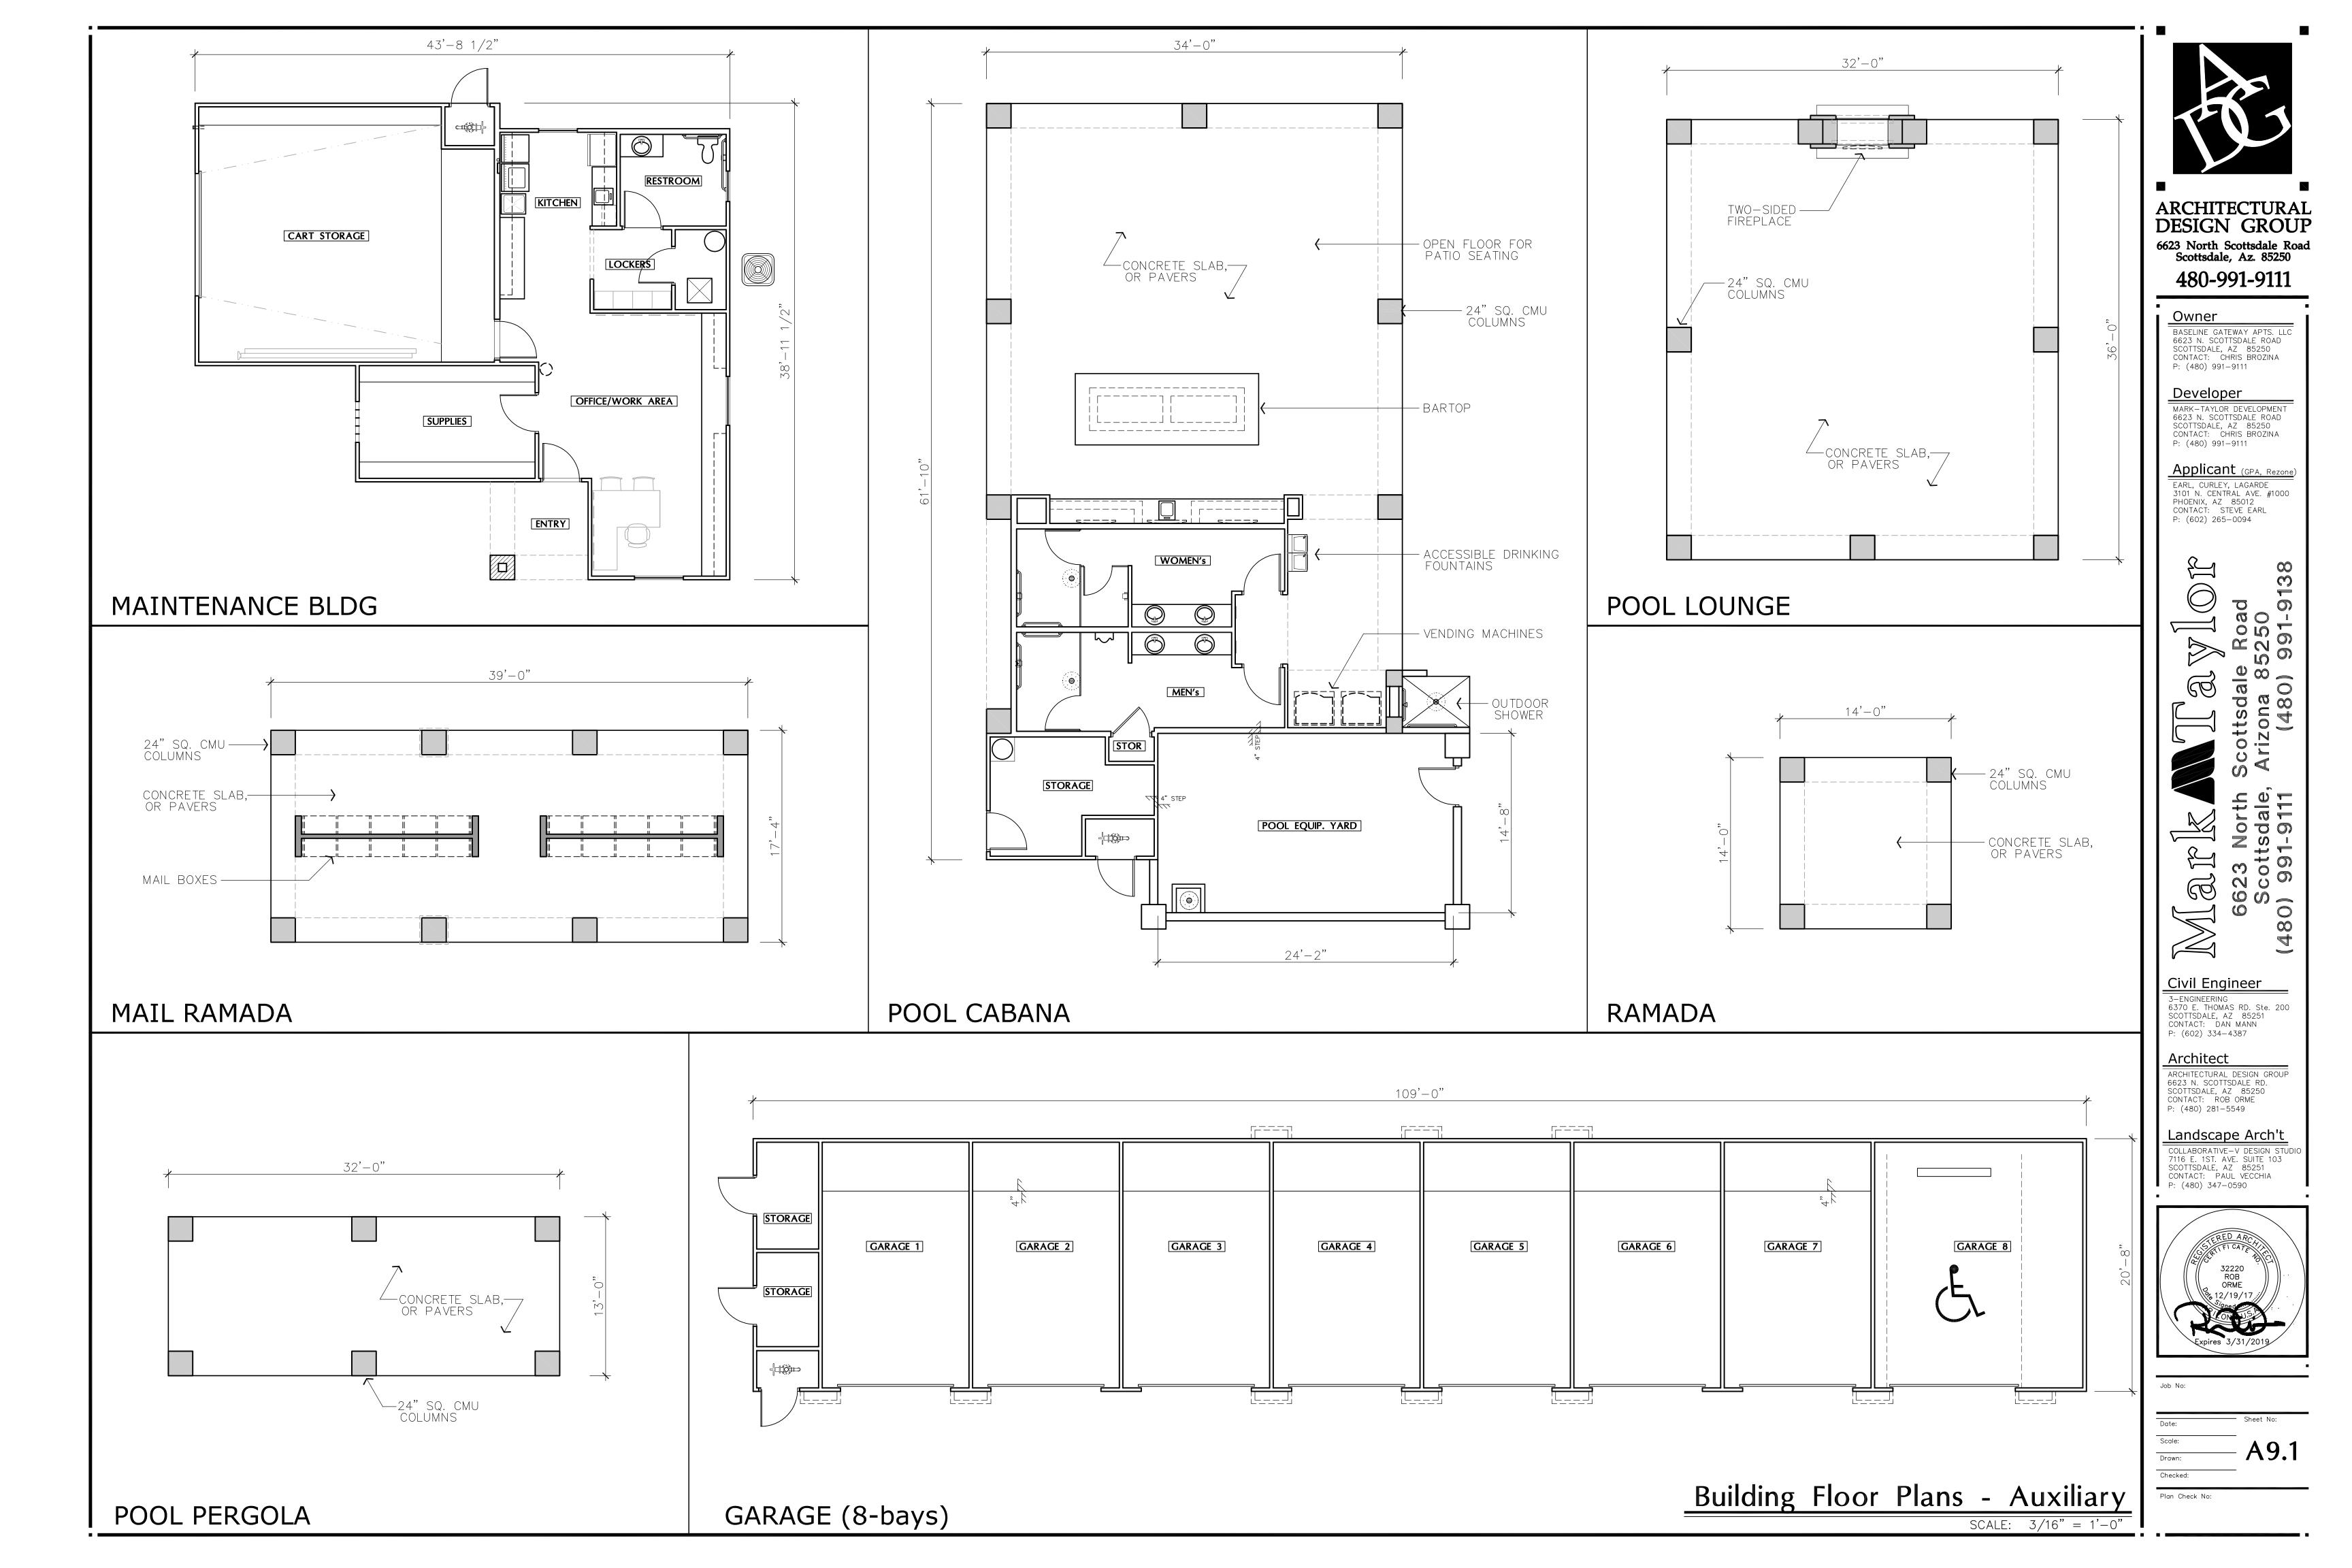

Job No:

Date:
Scale:
A8.11

Plan Check No:

Exterior Elevations - Amenity Building

> BASELINE GATEWAY APTS. LLC 6623 N. SCOTTSDALE ROAD SCOTTSDALE, AZ 85250 CONTACT: CHRIS BROZINA P: (480) 991-9111 Developer

Landscape Arch't COLLABORATIVE—V DESIGN STUDIO 7116 E. 1ST. AVE. SUITE 103 SCOTTSDALE, AZ 85251 CONTACT: PAUL VECCHIA P: (480) 347—0590

A9.3

> Owner BASELINE GATEWAY APTS. LLC 6623 N. SCOTTSDALE ROAD SCOTTSDALE, AZ 85250 CONTACT: CHRIS BROZINA