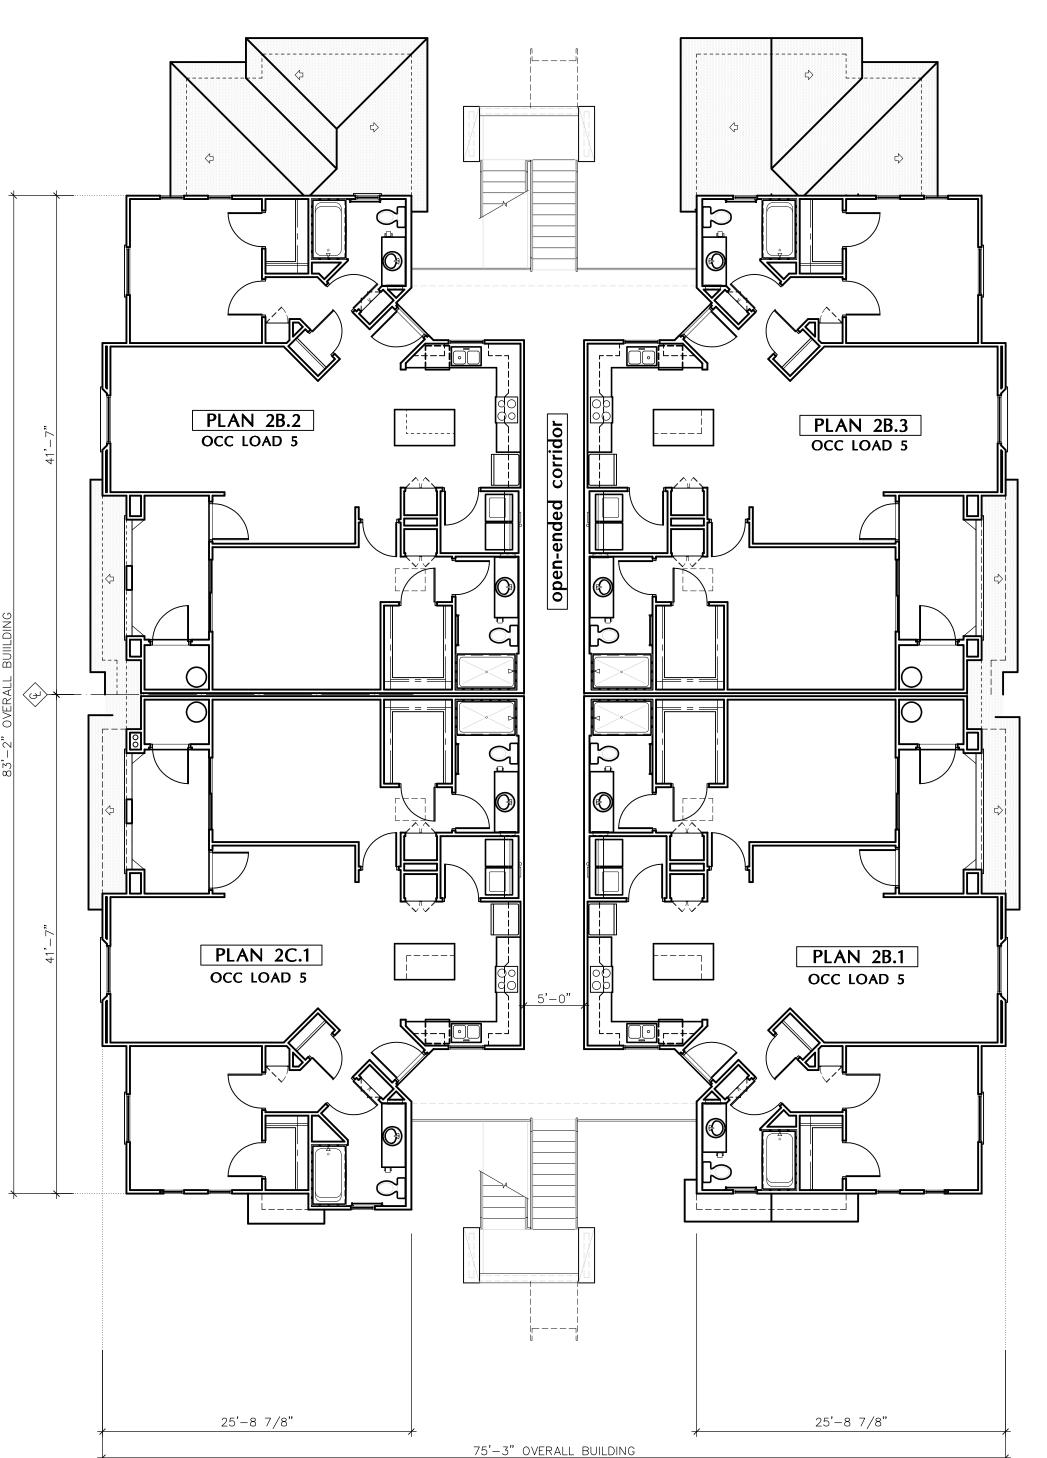

Landscape Arch't

COLLABORATIVE-V DESIGN STUDIO
7116 E. 1ST. AVE. SUITE 103
SCOTTSDALE, AZ 85251
CONTACT: PAUL VECCHIA
P: (480) 347-0590

A2.1

Plan Check No:

Building Floor Plan - Bldg A3

SCALE: 1/8" = 1'-0"