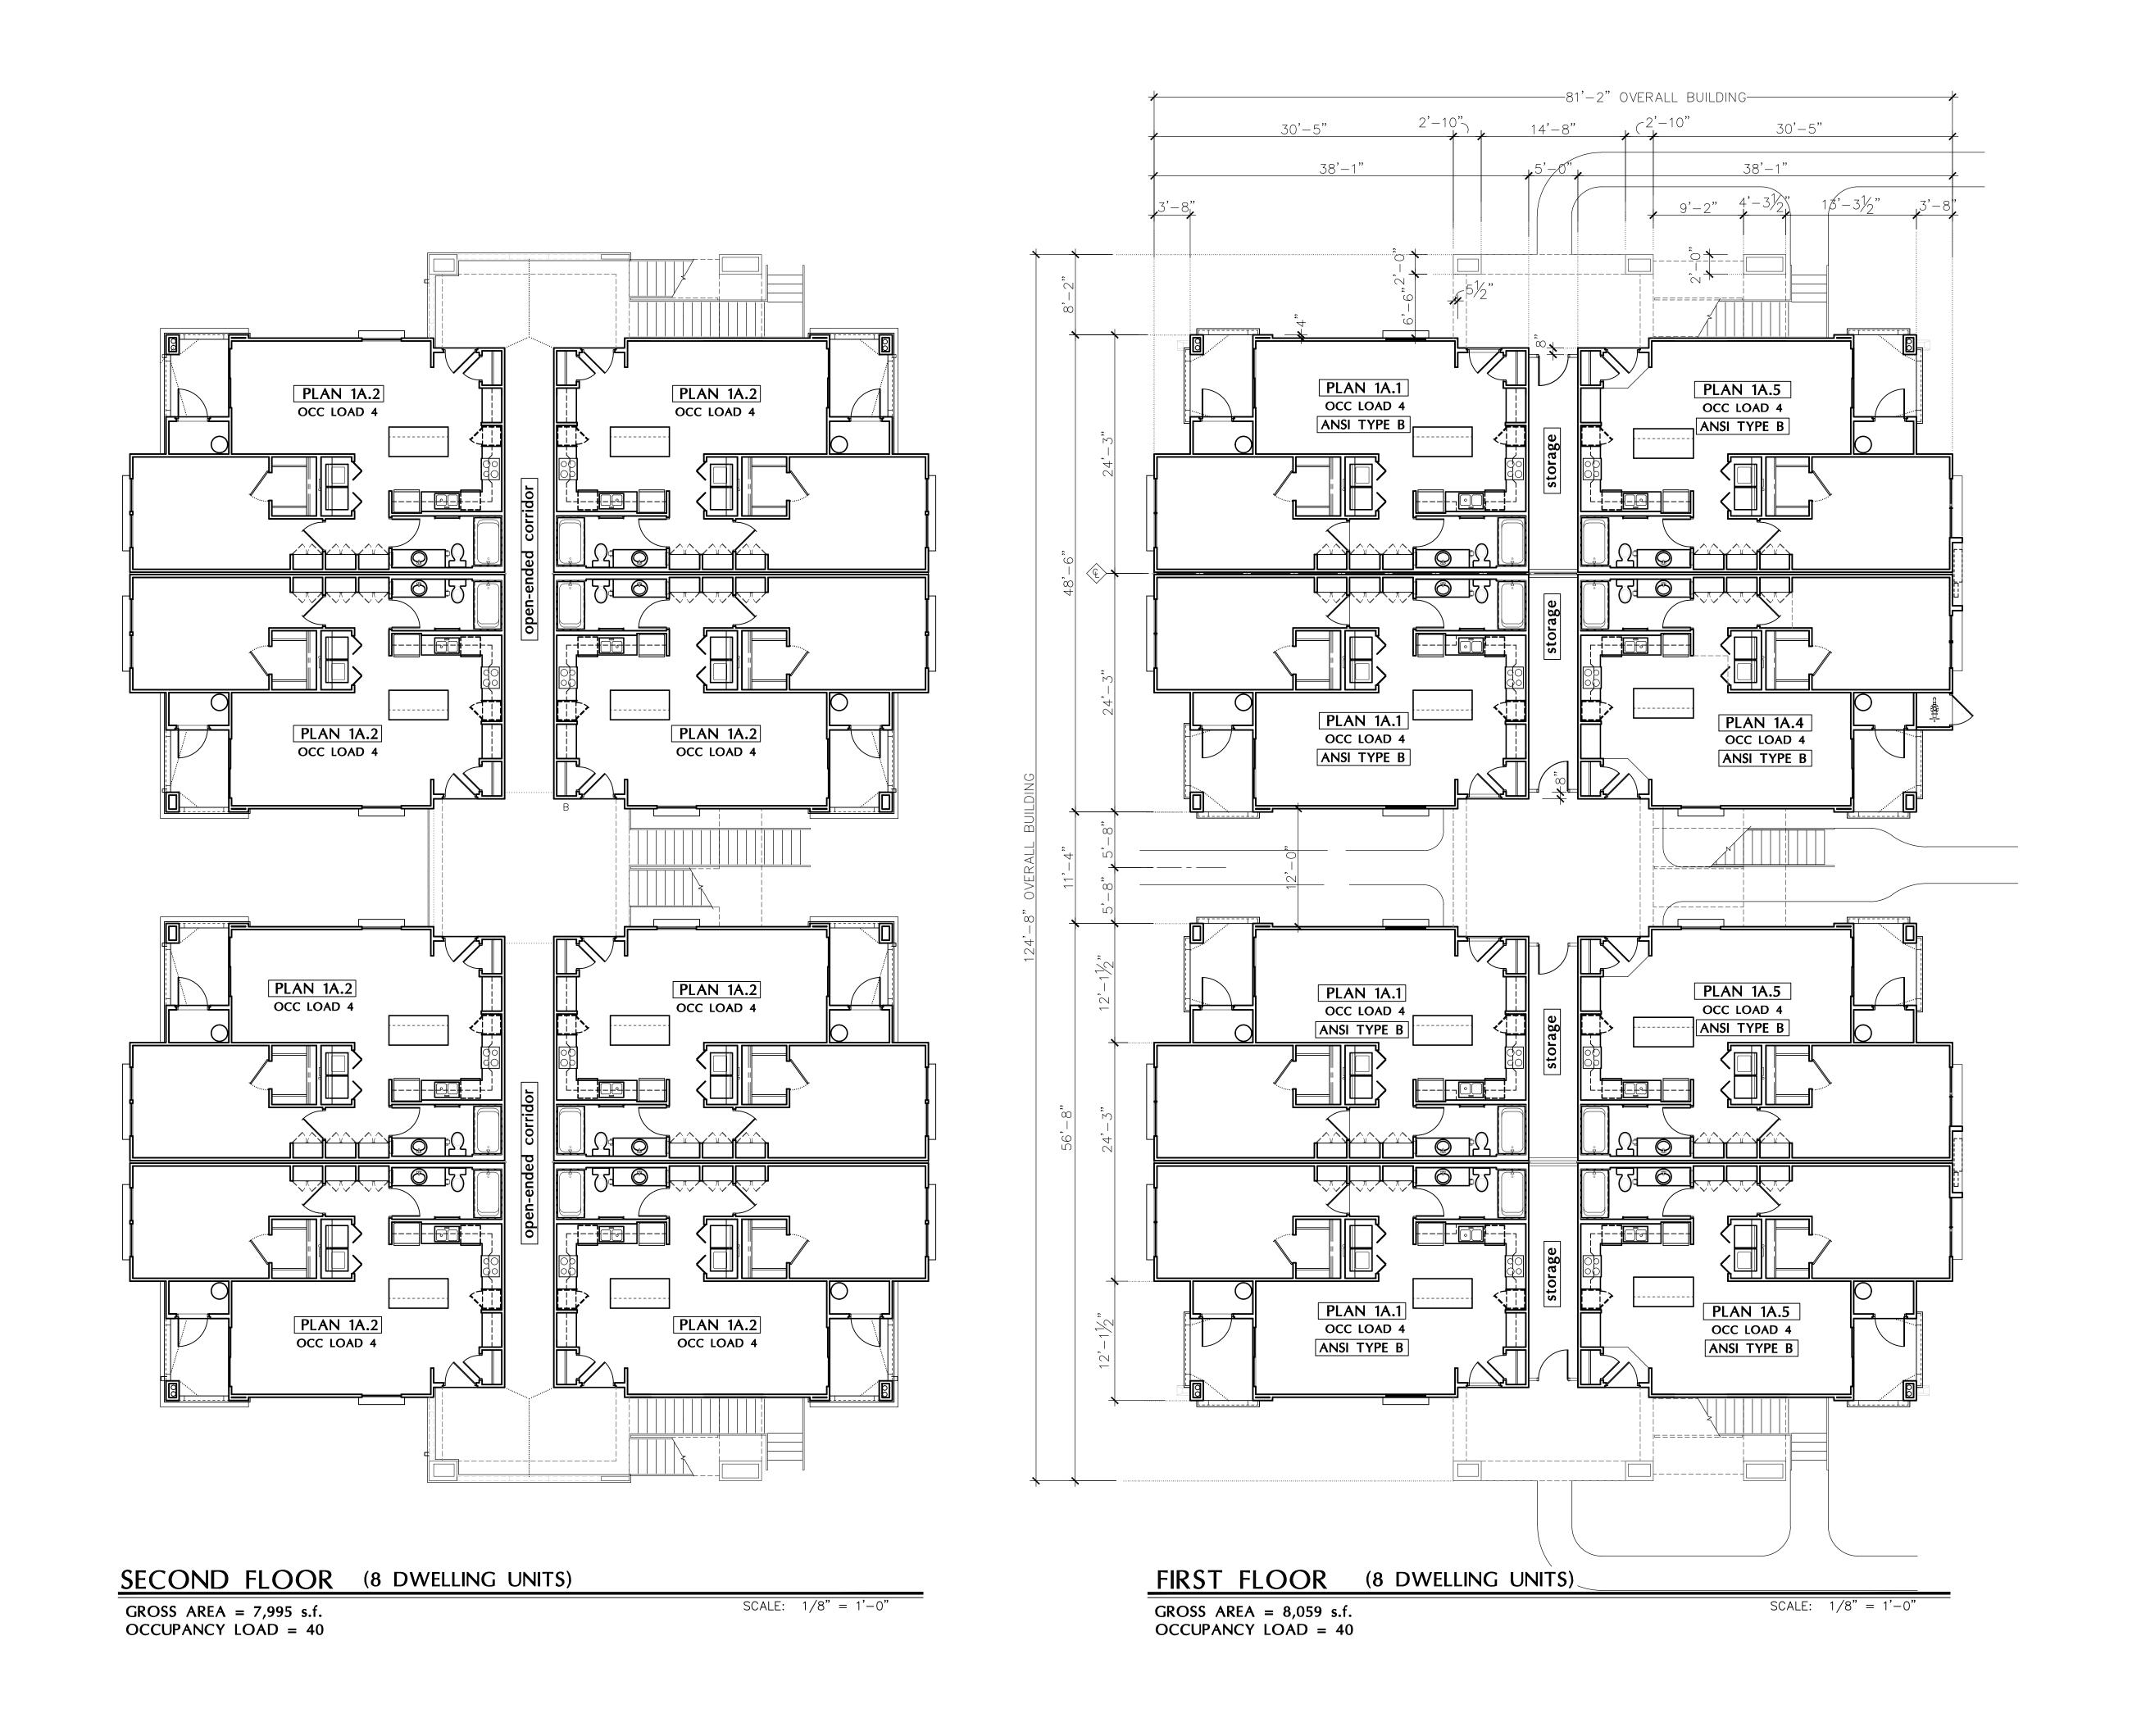

THIRD FLOOR (8 DWELLING UNITS)

GROSS AREA = 8,019 s.f. OCCUPANCY LOAD = 40

SCALE: 1/8" = 1'-0"

ARCHITECTURAL
DESIGN GROUP
6623 North Scottsdale Road
Scottsdale, Az. 85250
480-991-9111

Owner

BASELINE GATEWAY APTS. L
6623 N. SCOTTSDALE ROAD
SCOTTSDALE, AZ 85250
CONTACT: CHRIS BROZINA
P: (480) 991-9111

Job No:

Date:

Scale:

Drawn:

Sheet No:

A 2.2

SECOND FLOOR (4 DWELLING UNITS)

GROSS AREA = 5,430 s.f.
OCCUPANCY LOAD = 24