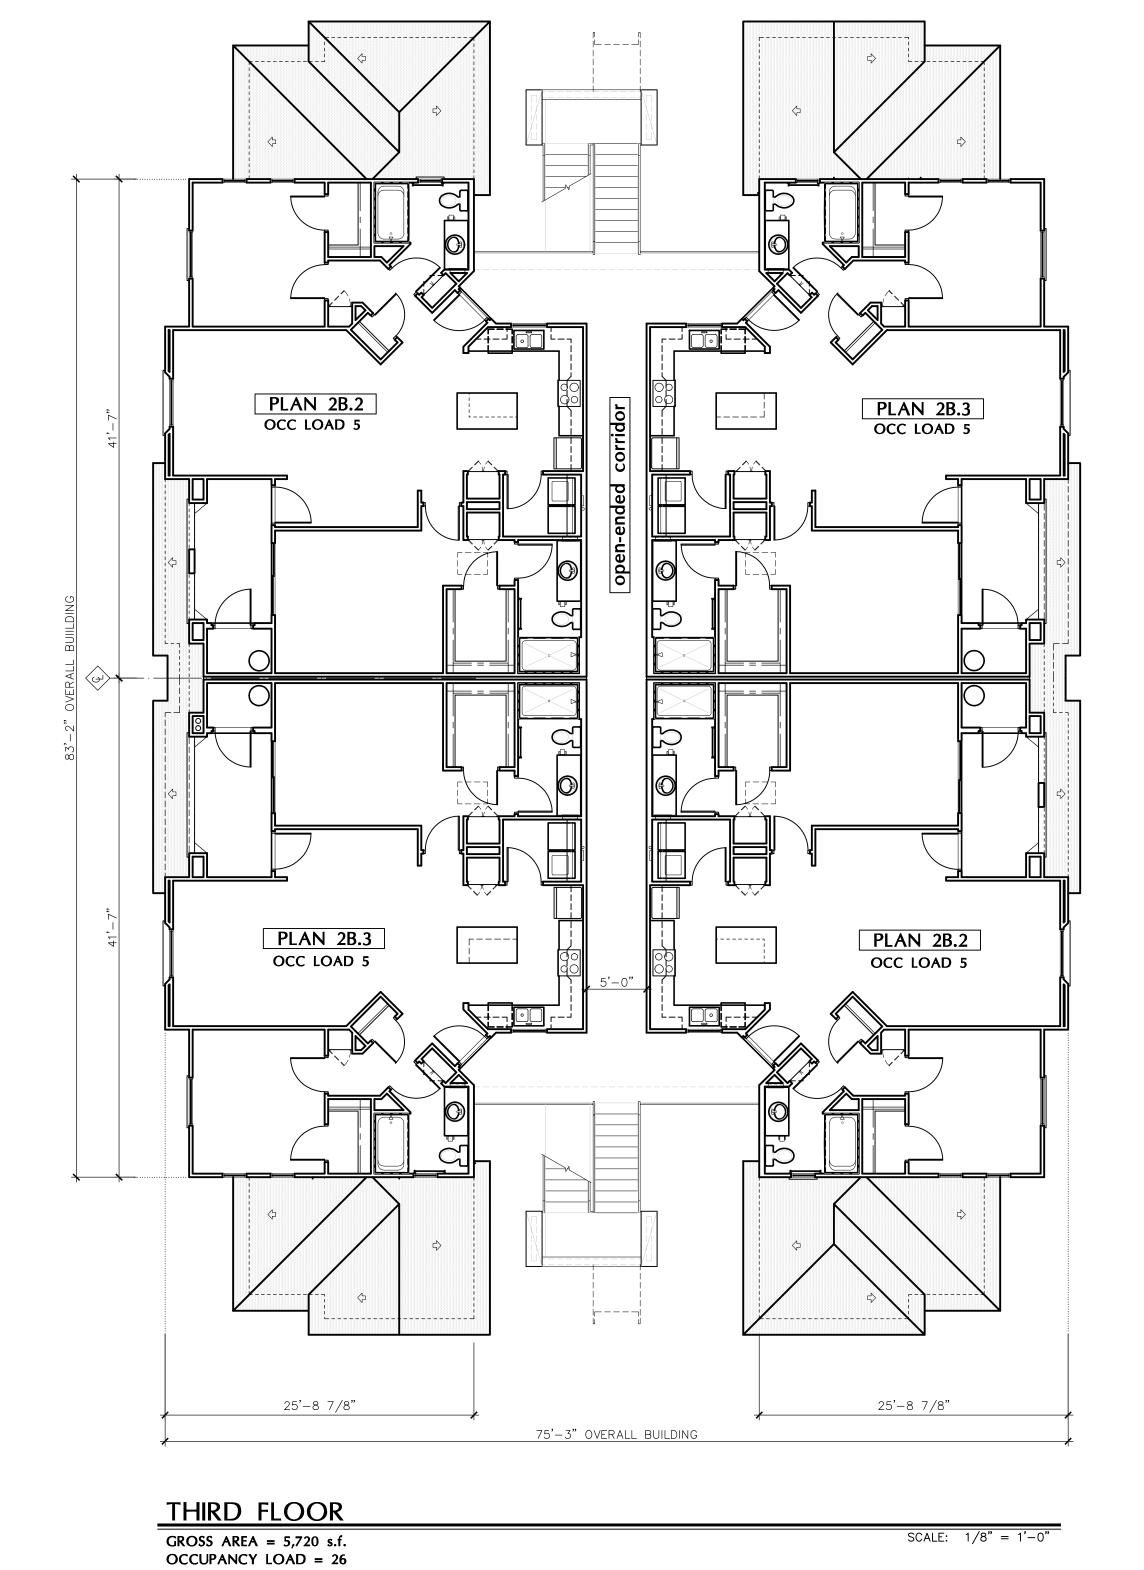

A6.1

ROOF PLAN SCALE: 1/8" = 1'-0"

THIRD FLOOR

GROSS AREA = 5,720 s.f. OCCUPANCY LOAD = 26

ARCHITECTURAL DESIGN GROUP 6623 North Scottsdale Road Scottsdale, Az. 85250 480-991-9111

| Owner  BASELINE GAT 6623 N. SCOT SCOTTSDALE, CONTACT: CI P: (480) 991-  Develop  MARK-TAYLOF 6623 N. SCOT SCOTTSDALE, CONTACT: CI P: (480) 991-  Applicar  EARL, CURLEY 3101 N. CENT PHOENIX, AZ CONTACT: S' P: (602) 265 | ITSDAL AZ 8 HRIS B —9111  PER R DEVE ITSDAL AZ 8 HRIS B —9111  Tt (GI | ELOPMEL ROZINGS ROZING | AC<br>IA |
|---------------------------------------------------------------------------------------------------------------------------------------------------------------------------------------------------------------------------|-----------------------------------------------------------------------|--------------------------------------------------------------------------------------------------------------------------------------------------------------------------------------------------------------------------------------------------------------------------------------------------------------------------------------------------------------------------------------------------------------------------------------------------------------------------------------------------------------------------------------------------------------------------------------------------------------------------------------------------------------------------------------------------------------------------------------------------------------------------------------------------------------------------------------------------------------------------------------------------------------------------------------------------------------------------------------------------------------------------------------------------------------------------------------------------------------------------------------------------------------------------------------------------------------------------------------------------------------------------------------------------------------------------------------------------------------------------------------------------------------------------------------------------------------------------------------------------------------------------------------------------------------------------------------------------------------------------------------------------------------------------------------------------------------------------------------------------------------------------------------------------------------------------------------------------------------------------------------------------------------------------------------------------------------------------------------------------------------------------------------------------------------------------------------------------------------------------------|----------|
| MarkMMerylor                                                                                                                                                                                                              | 6623 North Scottsdale Road                                            | Scottsdale, Arizona 85250                                                                                                                                                                                                                                                                                                                                                                                                                                                                                                                                                                                                                                                                                                                                                                                                                                                                                                                                                                                                                                                                                                                                                                                                                                                                                                                                                                                                                                                                                                                                                                                                                                                                                                                                                                                                                                                                                                                                                                                                                                                                                                      |          |
| Civil Eng 3-ENGINEERING 6370 E. THOMA SCOTTSDALE, A CONTACT: DA P: (602) 334-                                                                                                                                             | AS RD.<br>AZ 85<br>N MAN                                              | Ste.<br>5251                                                                                                                                                                                                                                                                                                                                                                                                                                                                                                                                                                                                                                                                                                                                                                                                                                                                                                                                                                                                                                                                                                                                                                                                                                                                                                                                                                                                                                                                                                                                                                                                                                                                                                                                                                                                                                                                                                                                                                                                                                                                                                                   | 2        |
| Architect  ARCHITECTURAL 6623 N. SCOTT SCOTTSDALE, A CONTACT: ROE P: (480) 281-                                                                                                                                           | DESIGNALE  Z 85  ORM                                                  | RD.<br>250                                                                                                                                                                                                                                                                                                                                                                                                                                                                                                                                                                                                                                                                                                                                                                                                                                                                                                                                                                                                                                                                                                                                                                                                                                                                                                                                                                                                                                                                                                                                                                                                                                                                                                                                                                                                                                                                                                                                                                                                                                                                                                                     | 0        |

-A6.2

Plan Check No:

SCALE: 1/8" = 1'-0"