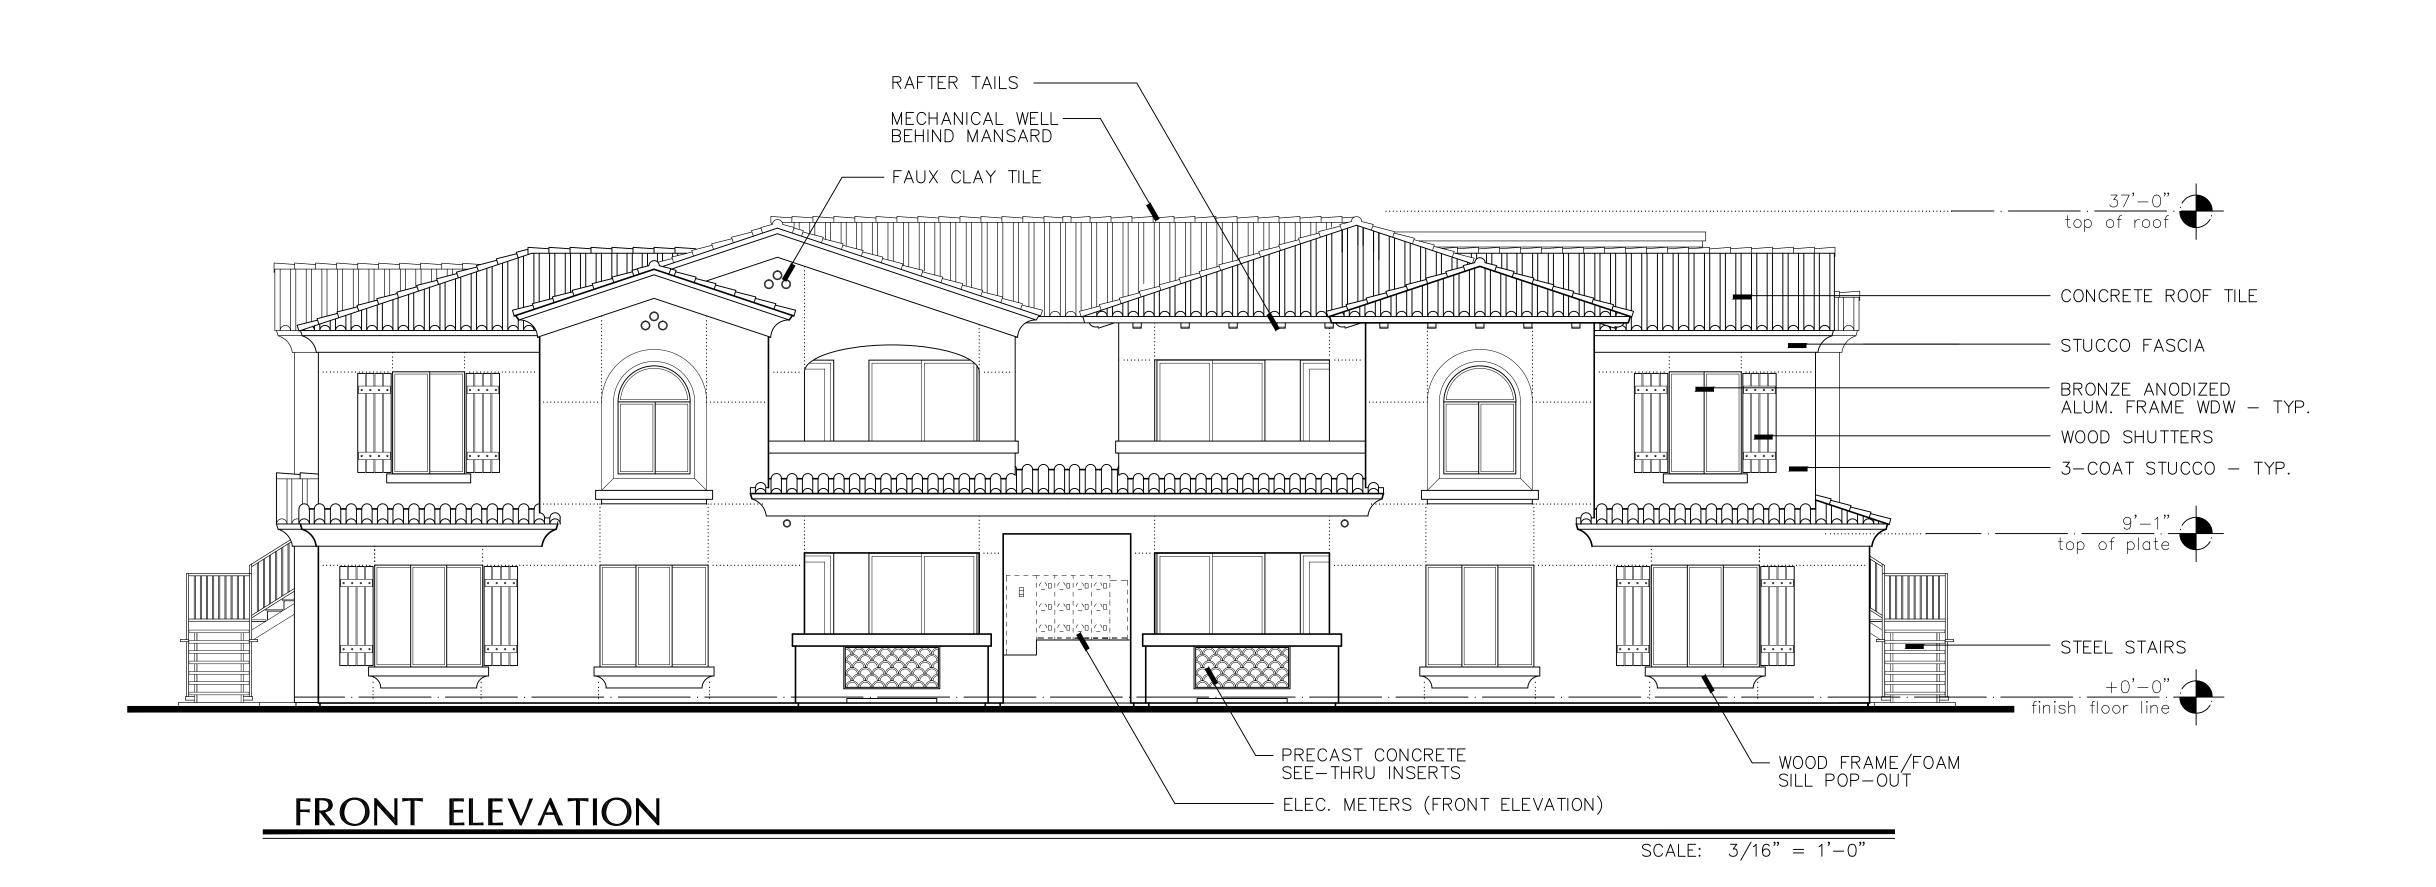

Landscape Arch't COLLABORATIVE—V DESIGN STUDI 7116 E. 1ST. AVE. SUITE 103 SCOTTSDALE, AZ 85251 CONTACT: PAUL VECCHIA P: (480) 347—0590

Plan Check No:

Exterior Elevations - Bldg C3

(RIGHT ELEVATION SIMILAR))