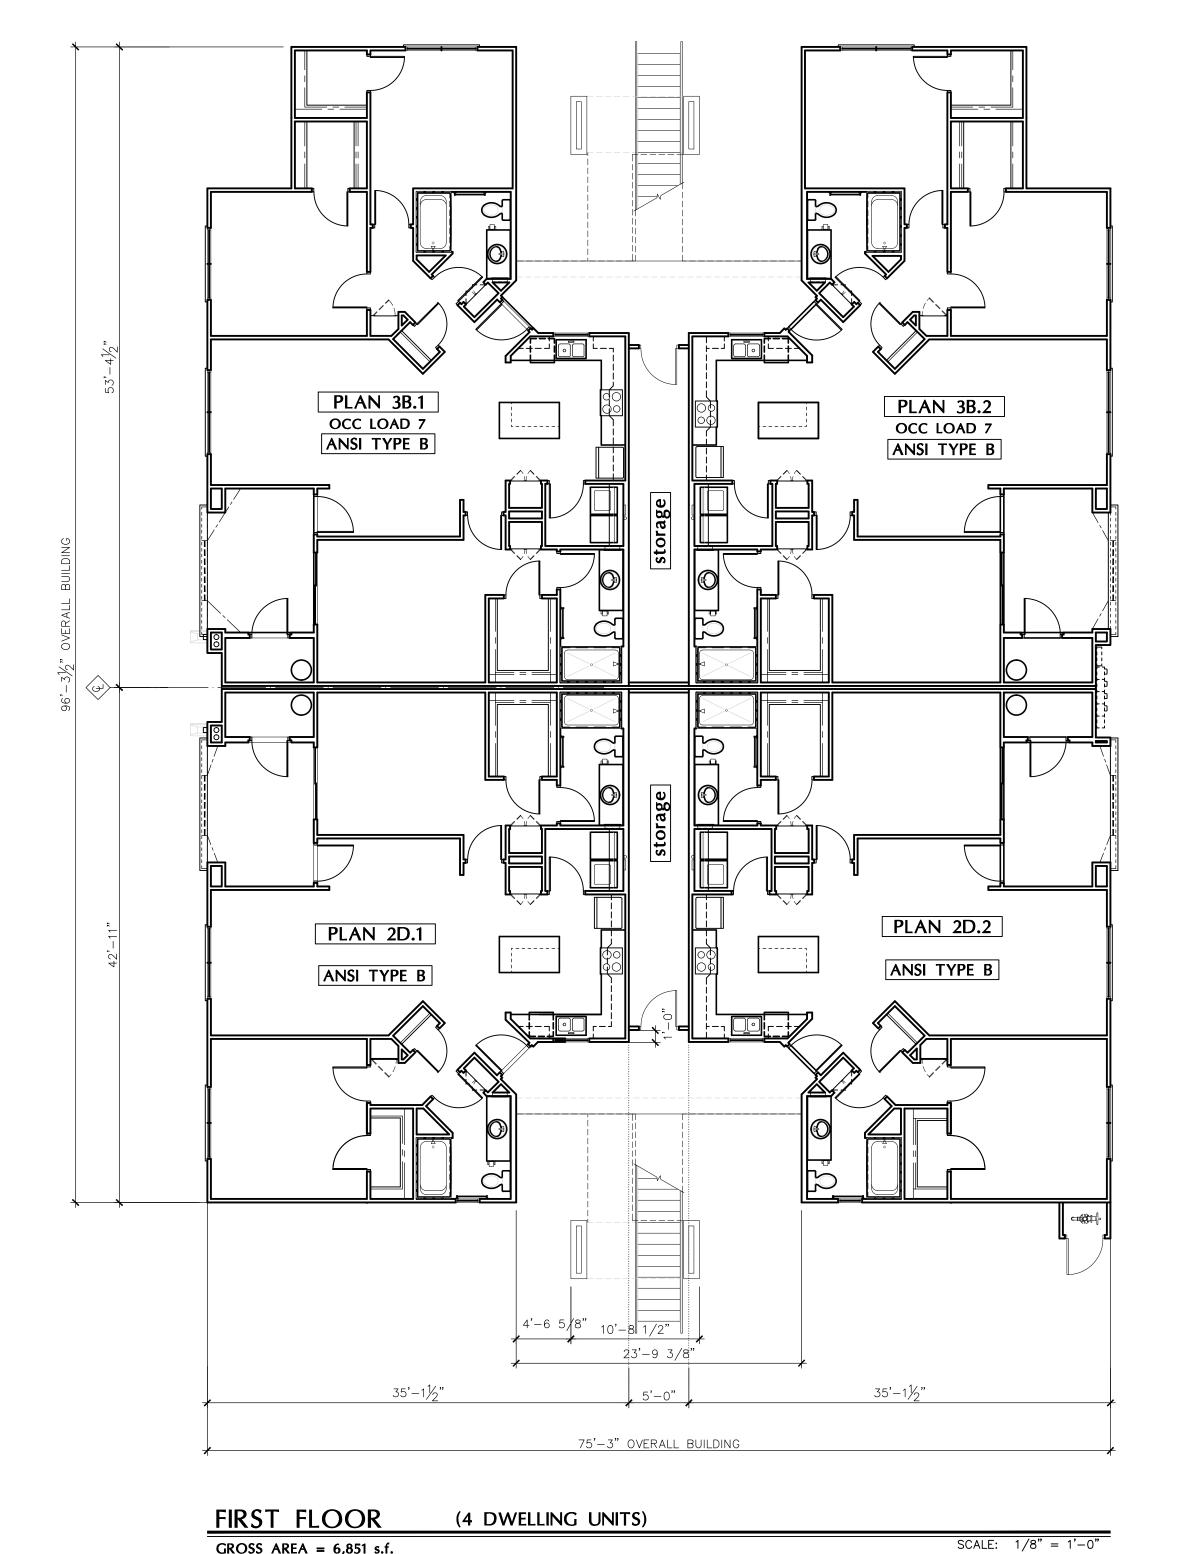

FIRST FLOOR (4 DWELLING UNITS)

GROSS AREA = 6,851 s.f. OCCUPANCY LOAD = 31

SCALE: 1/8" = 1'-0"

ARCHITECTURAL DESIGN GROUP 6623 North Scottsdale Road Scottsdale, Az. 85250 480-991-9111

Owner BASELINE GATEWAY APTS. LLC 6623 N. SCOTTSDALE ROAD SCOTTSDALE, AZ 85250 CONTACT: CHRIS BROZINA