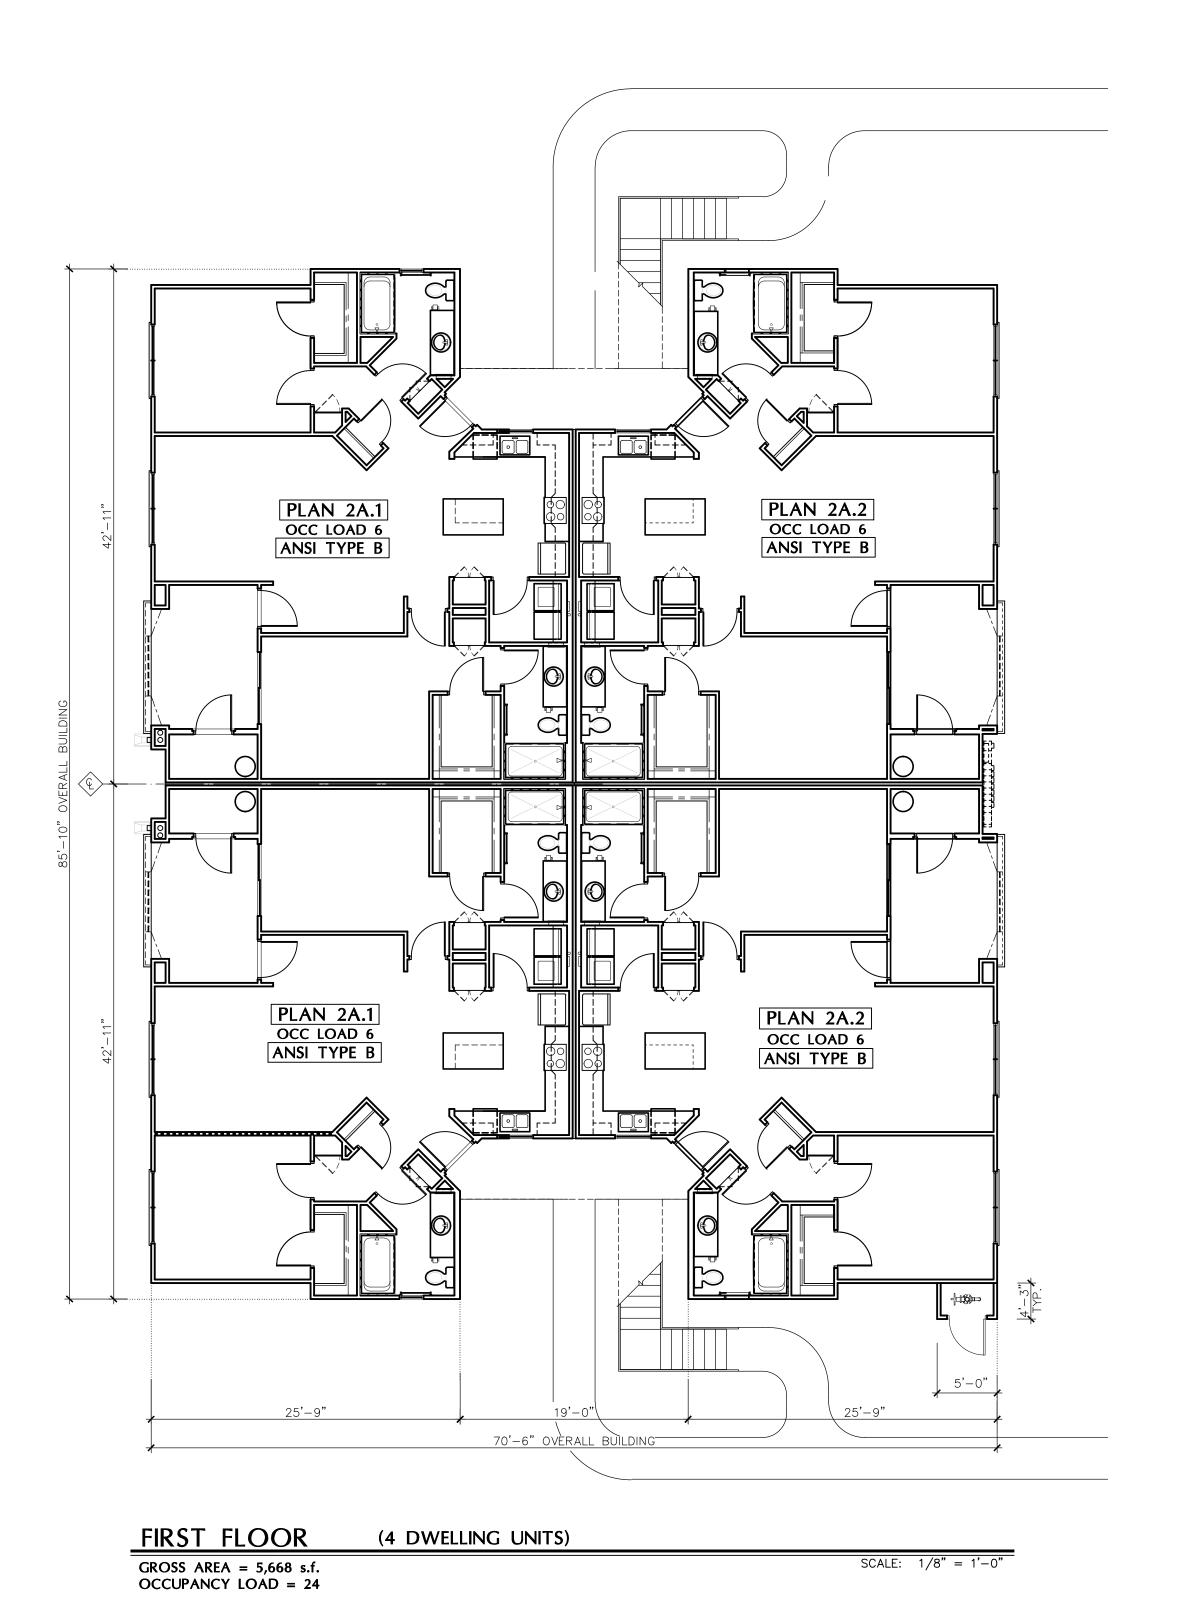

THIRD FLOOR (8 DWELLING UNITS)

GROSS AREA = 8,019 s.f. OCCUPANCY LOAD = 40

SCALE: 1/8" = 1'-0"

ARCHITECTURAL
DESIGN GROUP
6623 North Scottsdale Road
Scottsdale, Az. 85250
480-991-9111

Owner

BASELINE GATEWAY APTS. L
6623 N. SCOTTSDALE ROAD
SCOTTSDALE, AZ 85250
CONTACT: CHRIS BROZINA
P: (480) 991-9111