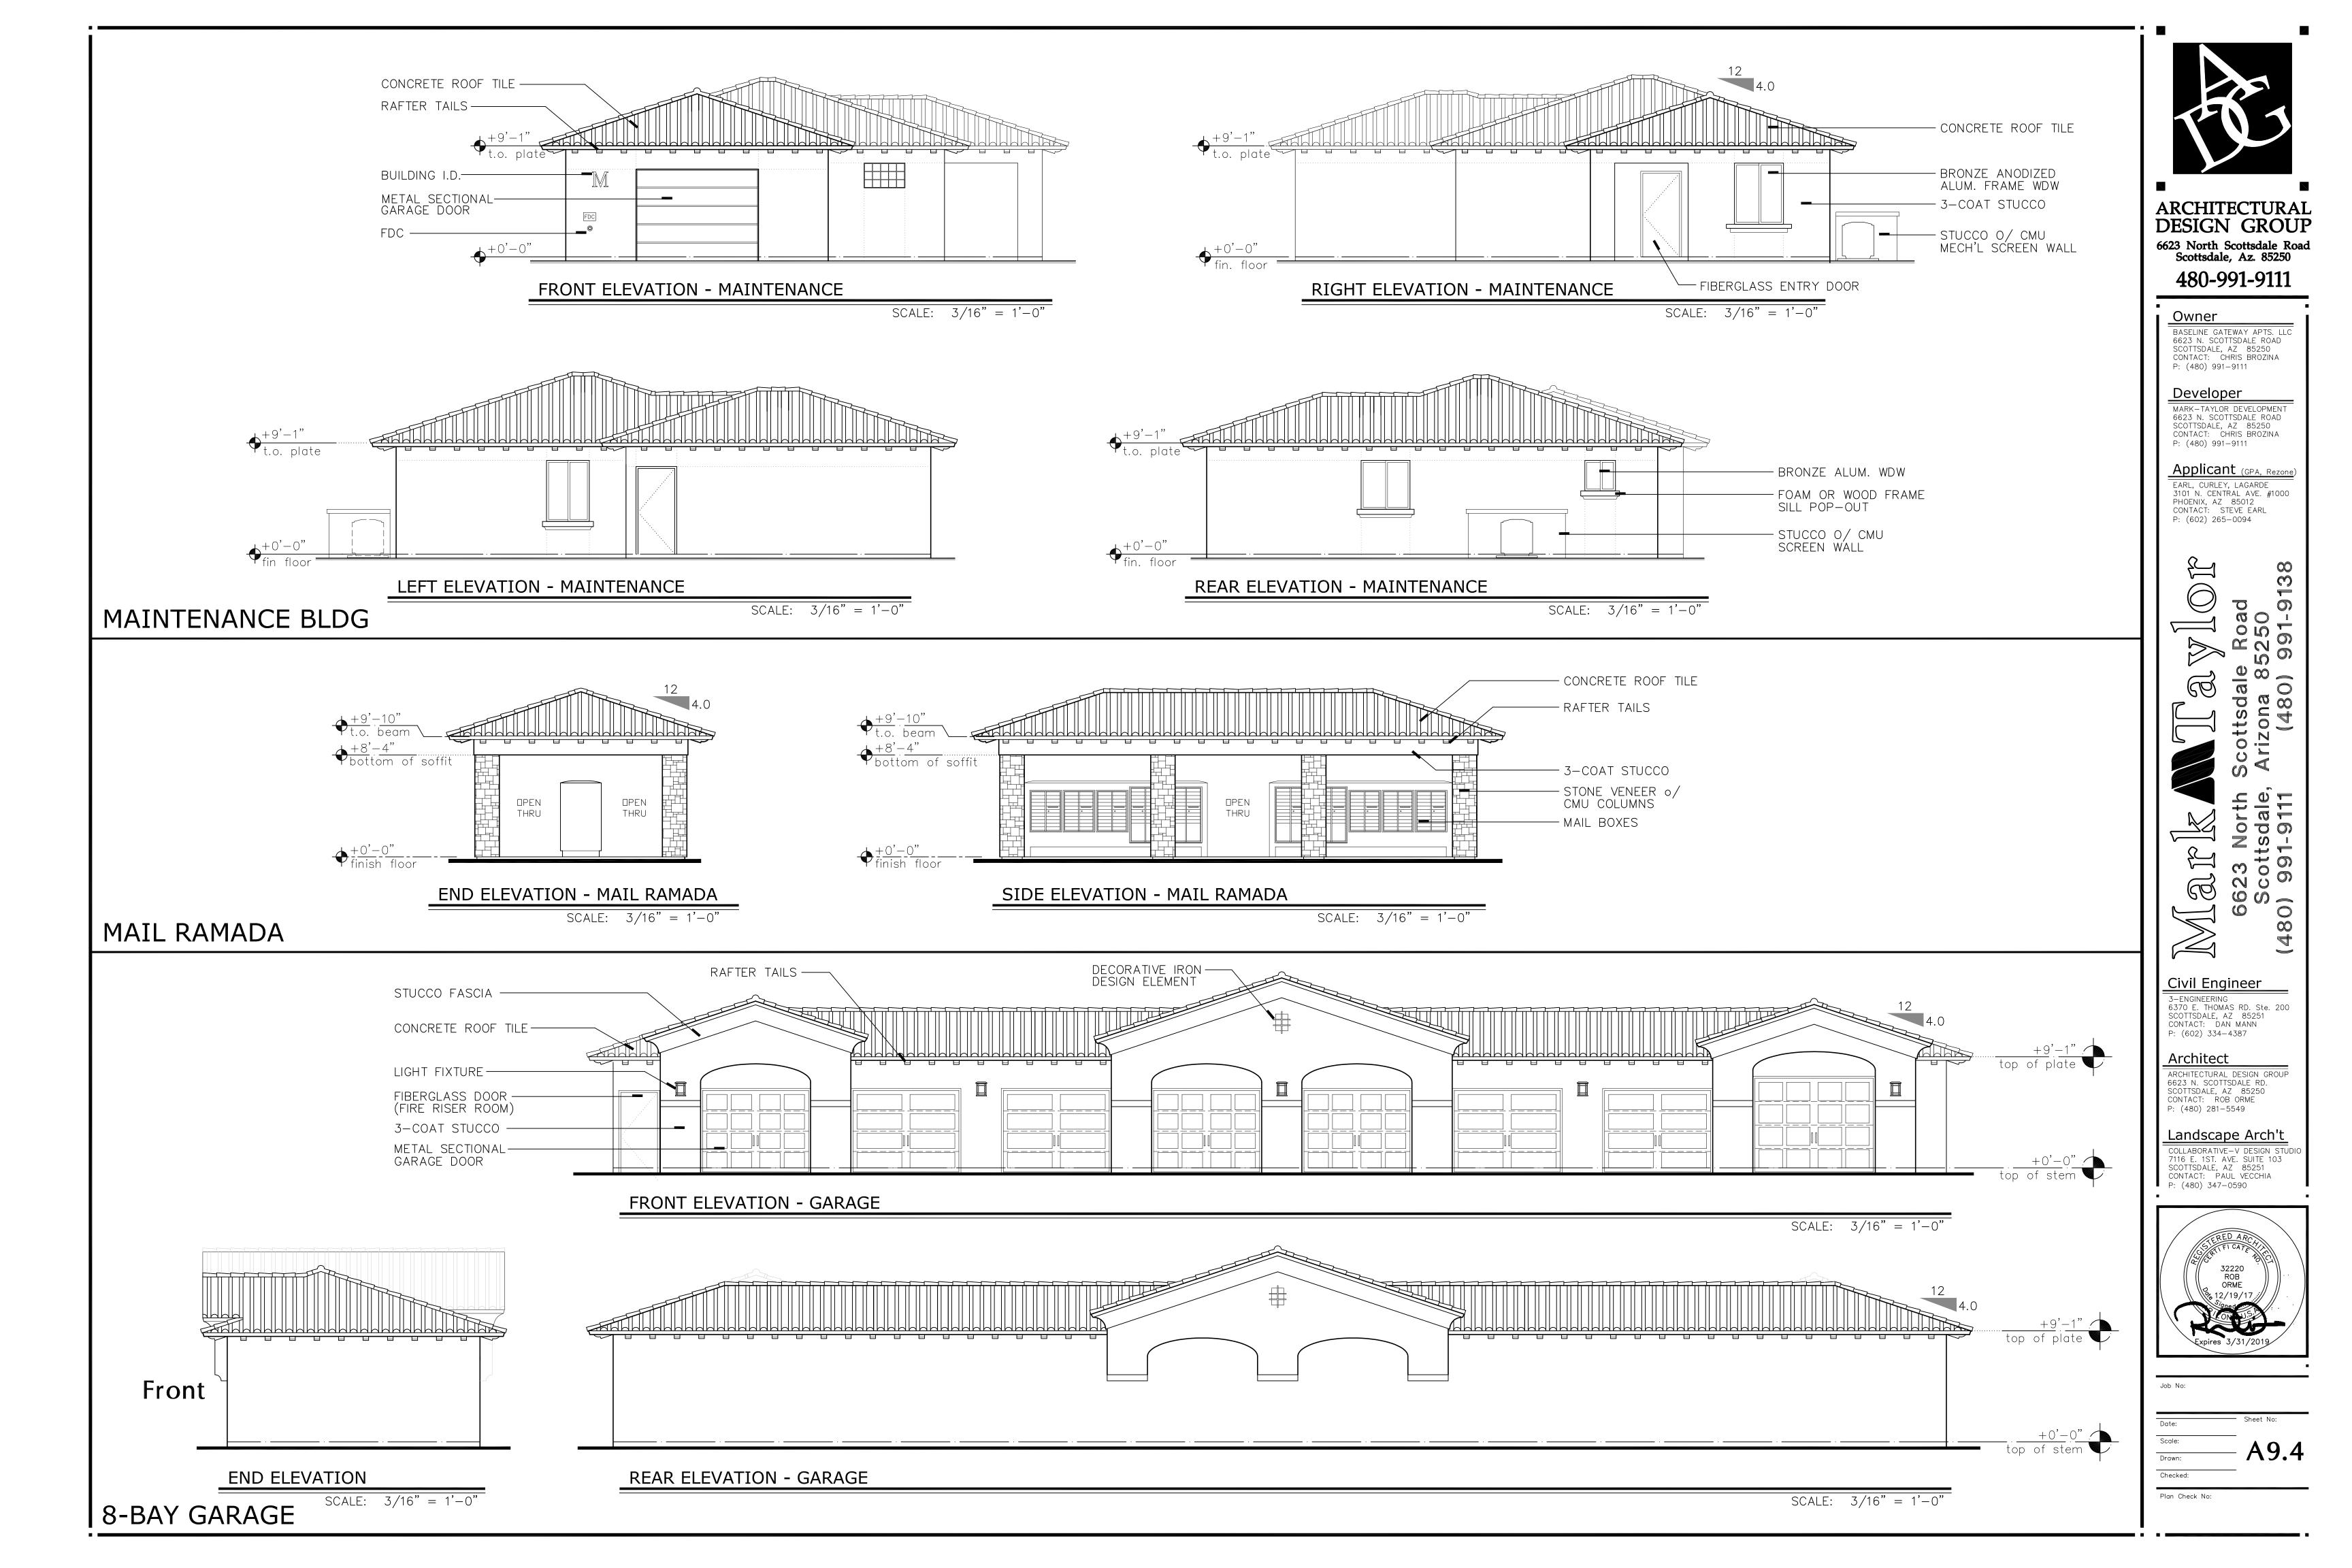

Job No:

Date:
Scale:
A8.11

Plan Check No:

Exterior Elevations - Amenity Building

> BASELINE GATEWAY APTS. LLC 6623 N. SCOTTSDALE ROAD SCOTTSDALE, AZ 85250 CONTACT: CHRIS BROZINA P: (480) 991-9111 Developer

Landscape Arch't COLLABORATIVE—V DESIGN STUDIO 7116 E. 1ST. AVE. SUITE 103 SCOTTSDALE, AZ 85251 CONTACT: PAUL VECCHIA P: (480) 347—0590

A9.3

> Owner BASELINE GATEWAY APTS. LLC 6623 N. SCOTTSDALE ROAD SCOTTSDALE, AZ 85250 CONTACT: CHRIS BROZINA