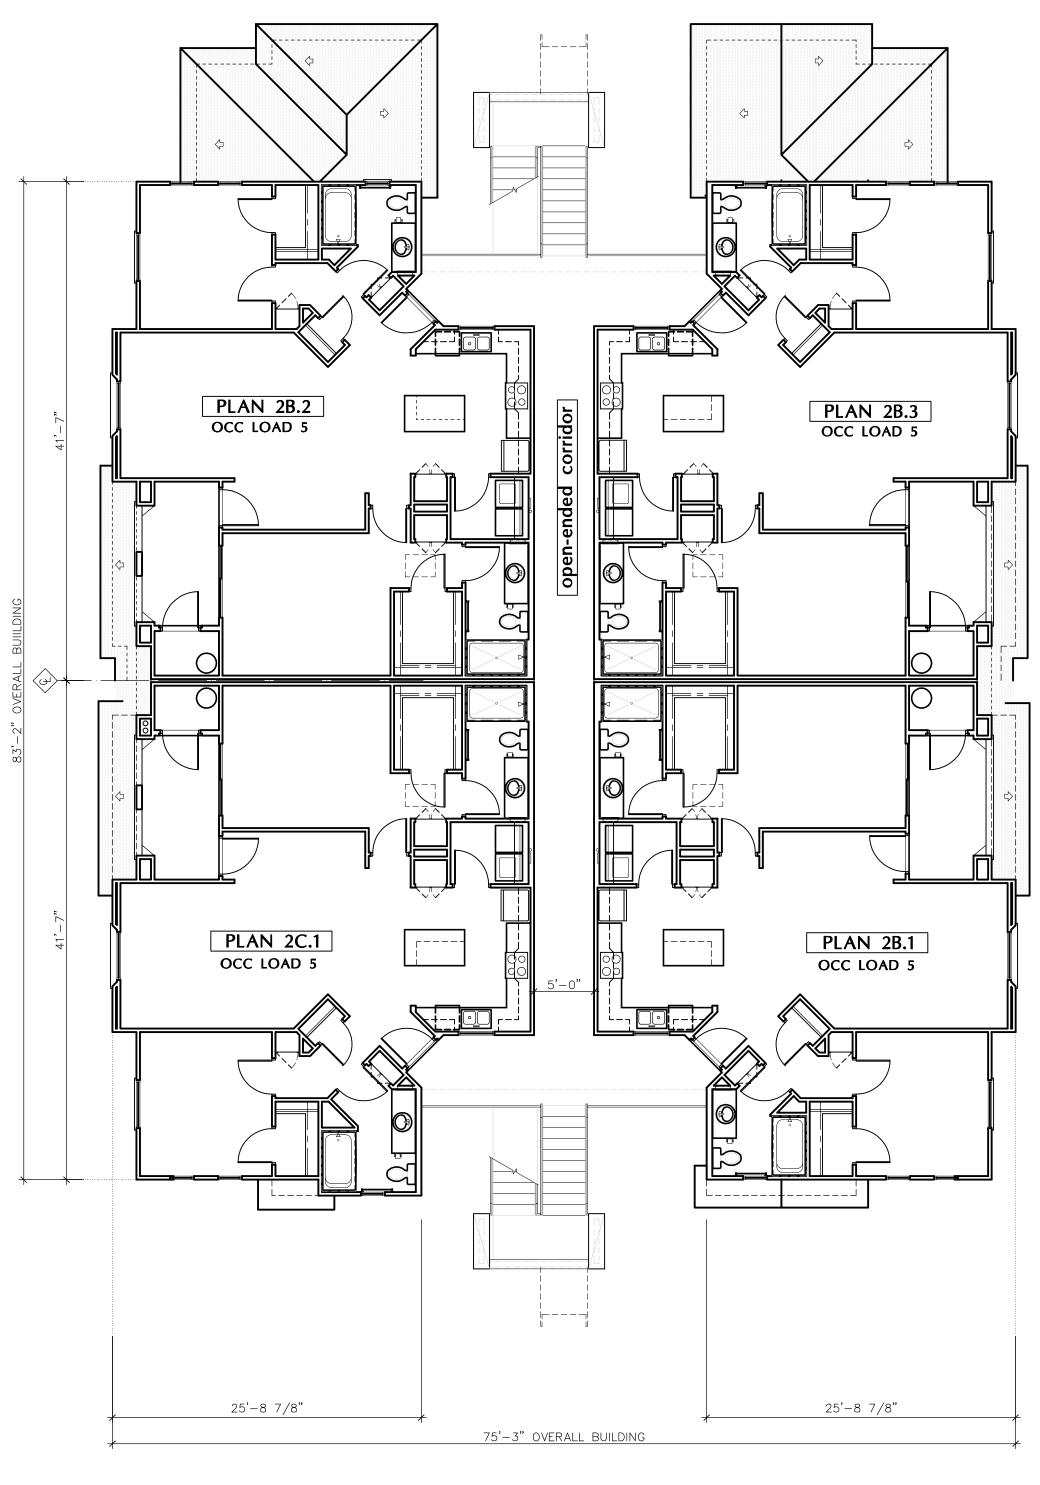

Landscape Arch't

COLLABORATIVE-V DESIGN STUDIO
7116 E. 1ST. AVE. SUITE 103
SCOTTSDALE, AZ 85251
CONTACT: PAUL VECCHIA
P: (480) 347-0590

A2.1

Plan Check No:

Building Floor Plan - Bldg A3

SCALE: 1/8" = 1'-0"