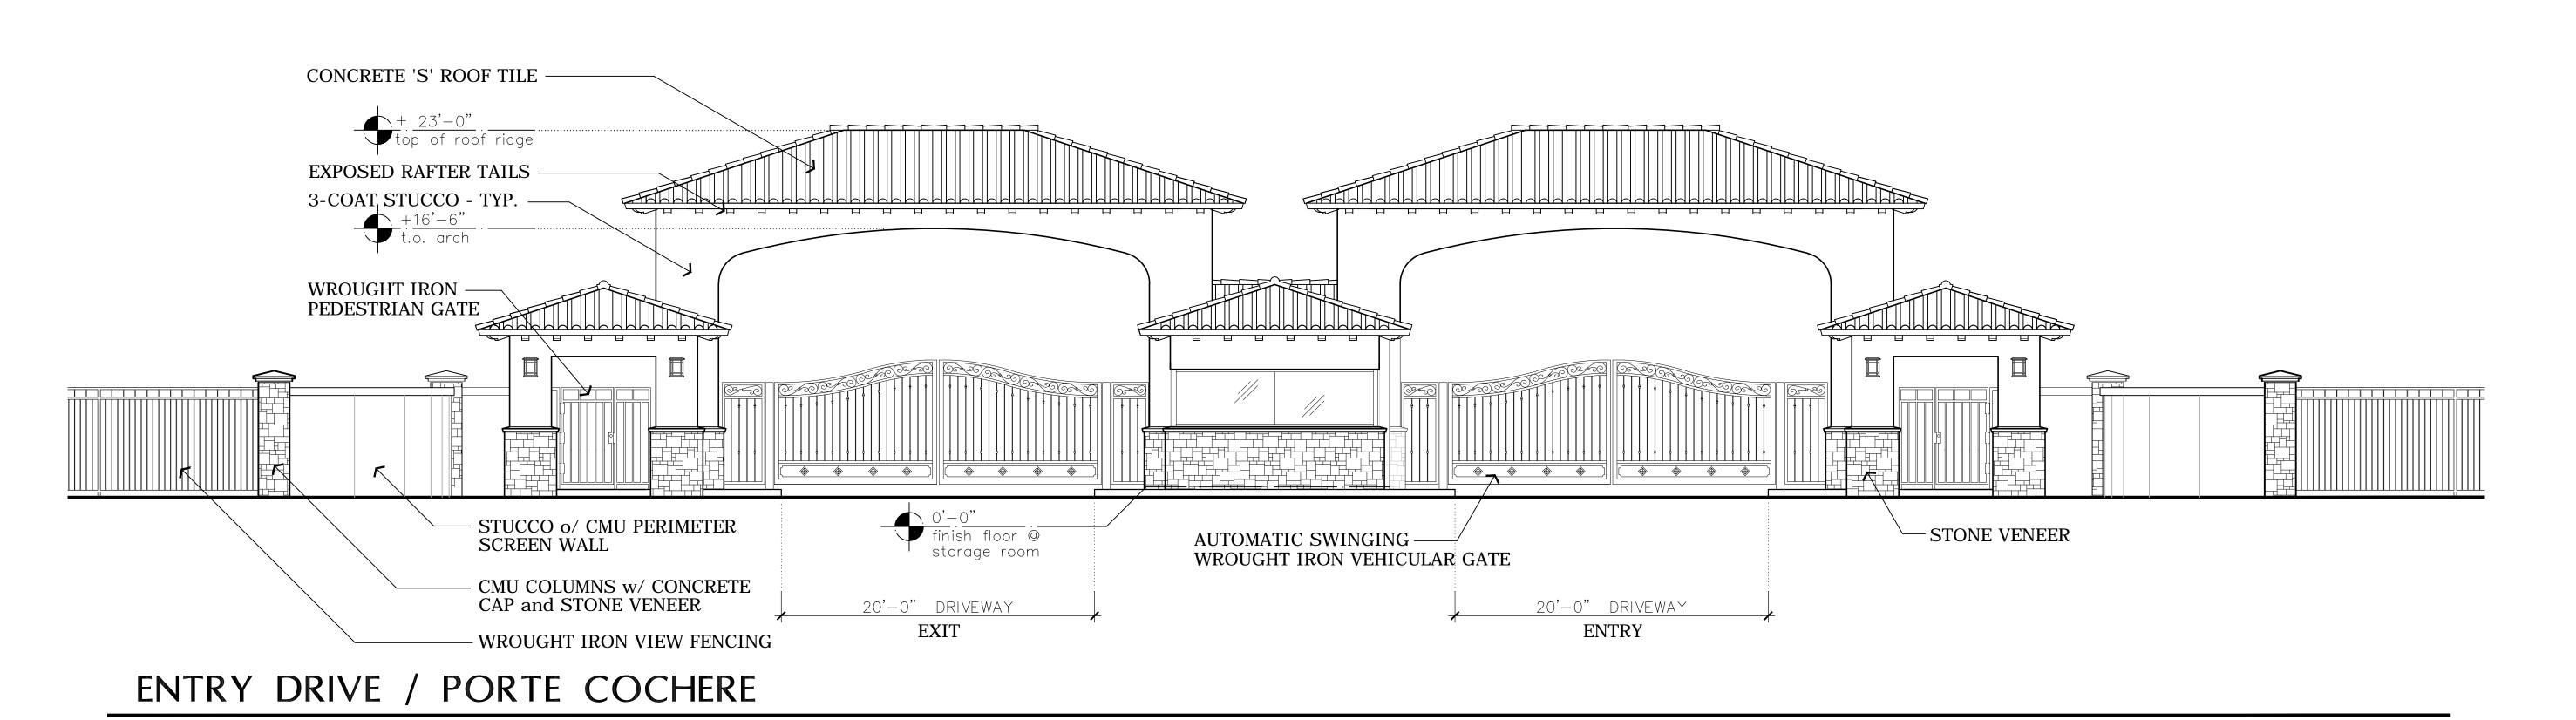

### SITE WALL / ENTRY DRIVE / SIGNAGE

**ARCHITECTURAL DESIGN GROUP** 6623 North Scottsdale Road Scottsdale, Az. 85250 480-991-9111

Owner BASELINE GATEWAY APTS. LLC 6623 N. SCOTTSDALE ROAD SCOTTSDALE, AZ 85250 CONTACT: CHRIS BROZINA P: (480) 991-9111