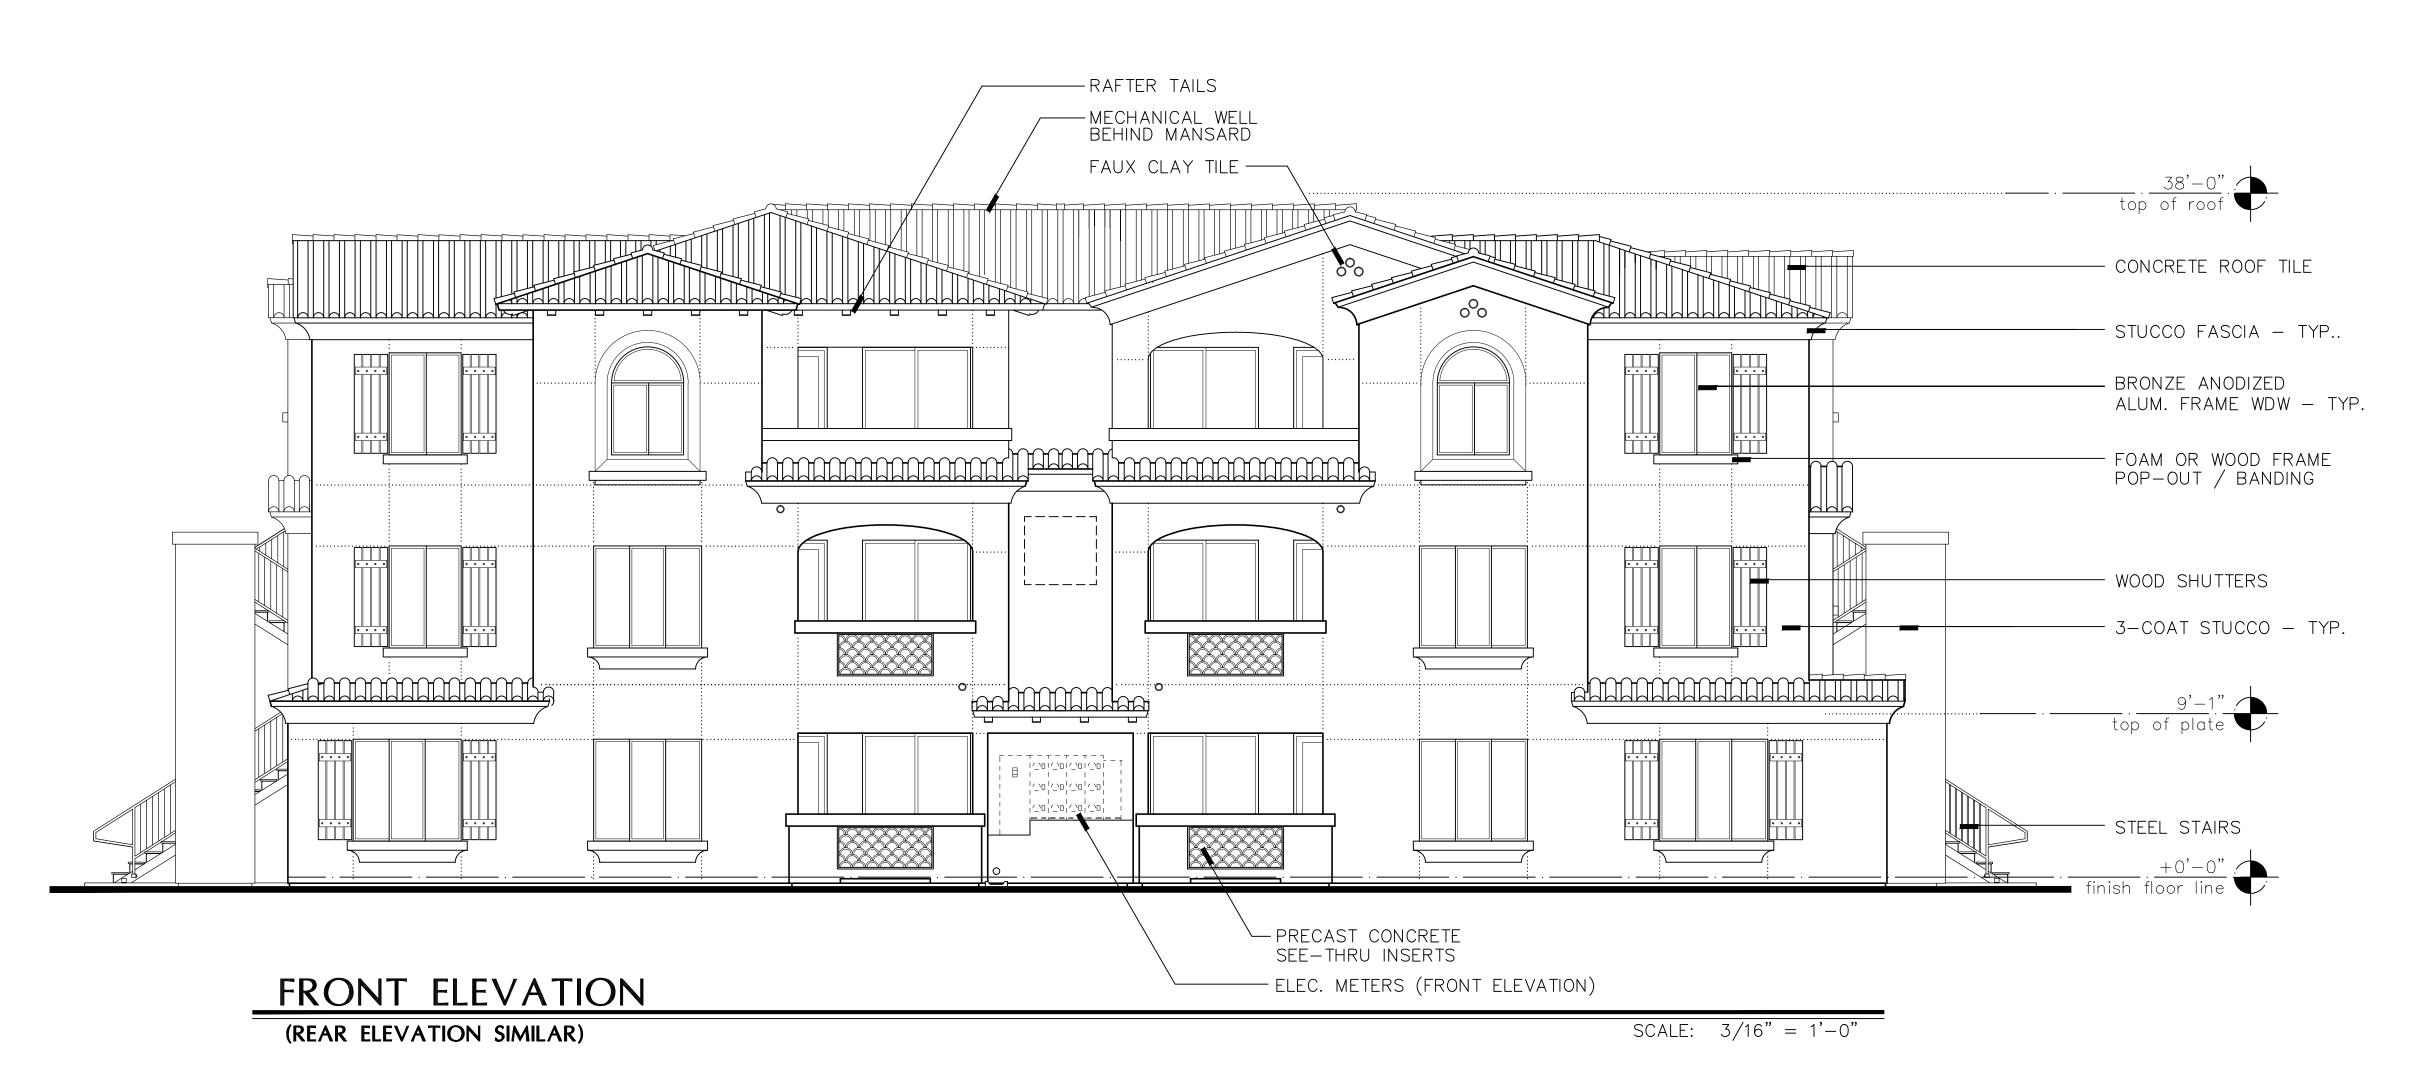

9'-4" STONE VENEER O/ CMU~ REVERSE PAN CHANNEL METAL LETTERS -ANTIQUE COPPER FINISH San Ensemble CONTRASTING COLOR BACKGROUND 12" ADDRESS NUMBERS SIDE VIEW END VIEW PER CITY REQUIREMENT ENTRY MONUMENT SIGNAGE SCALE: 3/8" = 1'-0"