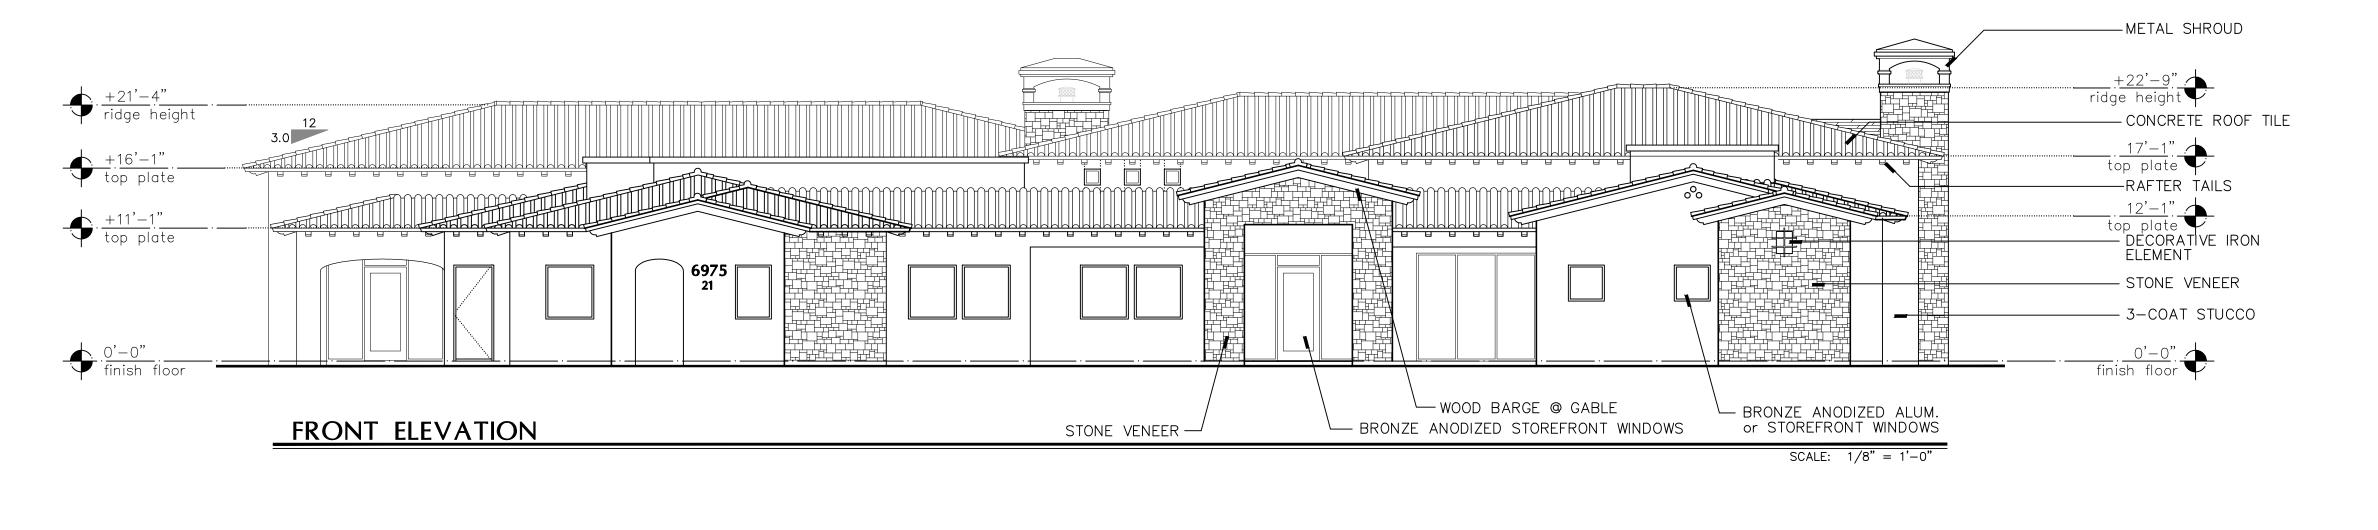

Job No:

Date:
Scale:
A8.11

Plan Check No:

Exterior Elevations - Amenity Building

> BASELINE GATEWAY APTS. LLC 6623 N. SCOTTSDALE ROAD SCOTTSDALE, AZ 85250 CONTACT: CHRIS BROZINA P: (480) 991-9111 Developer