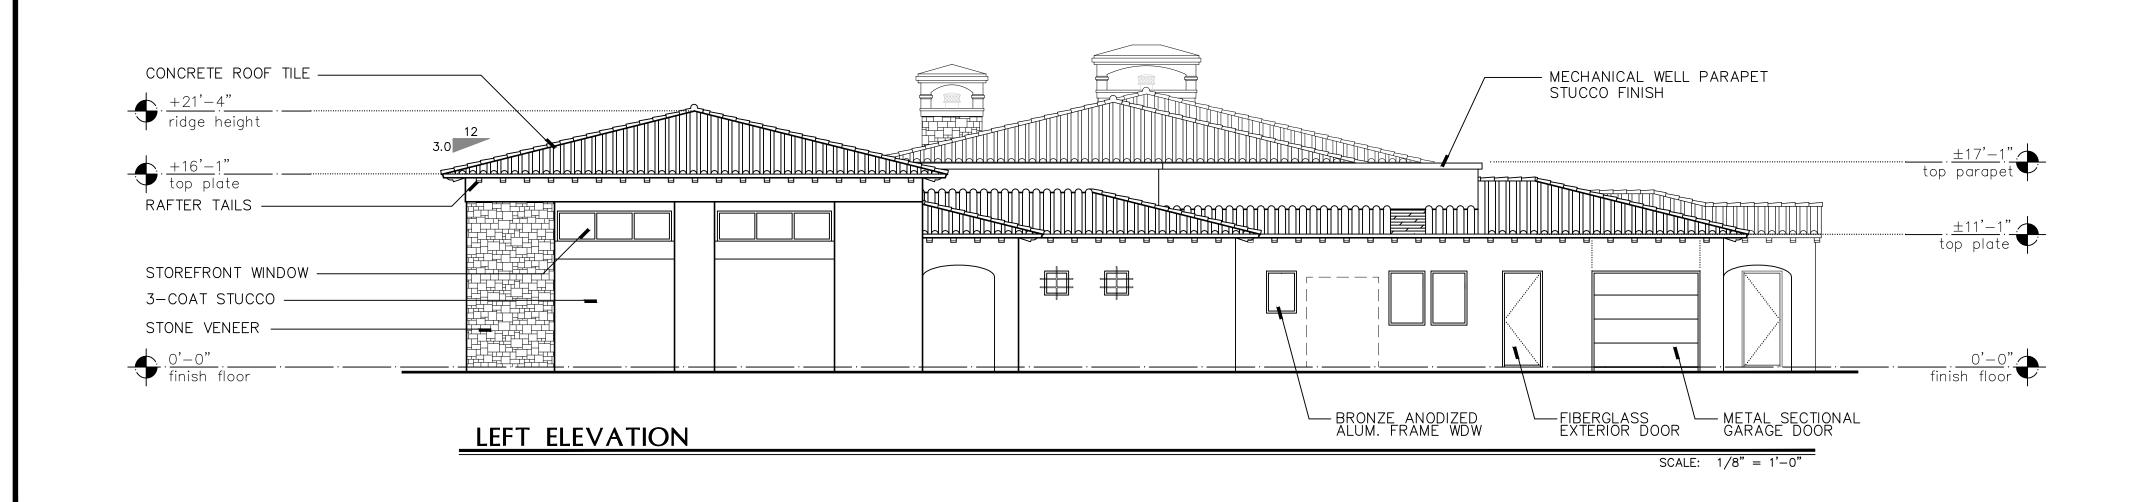

Landscape Arch't COLLABORATIVE—V DESIGN STUDI 7116 E. 1ST. AVE. SUITE 103 SCOTTSDALE, AZ 85251 CONTACT: PAUL VECCHIA P: (480) 347—0590

Plan Check No:

Exterior Elevations - Bldg C3

(RIGHT ELEVATION SIMILAR))