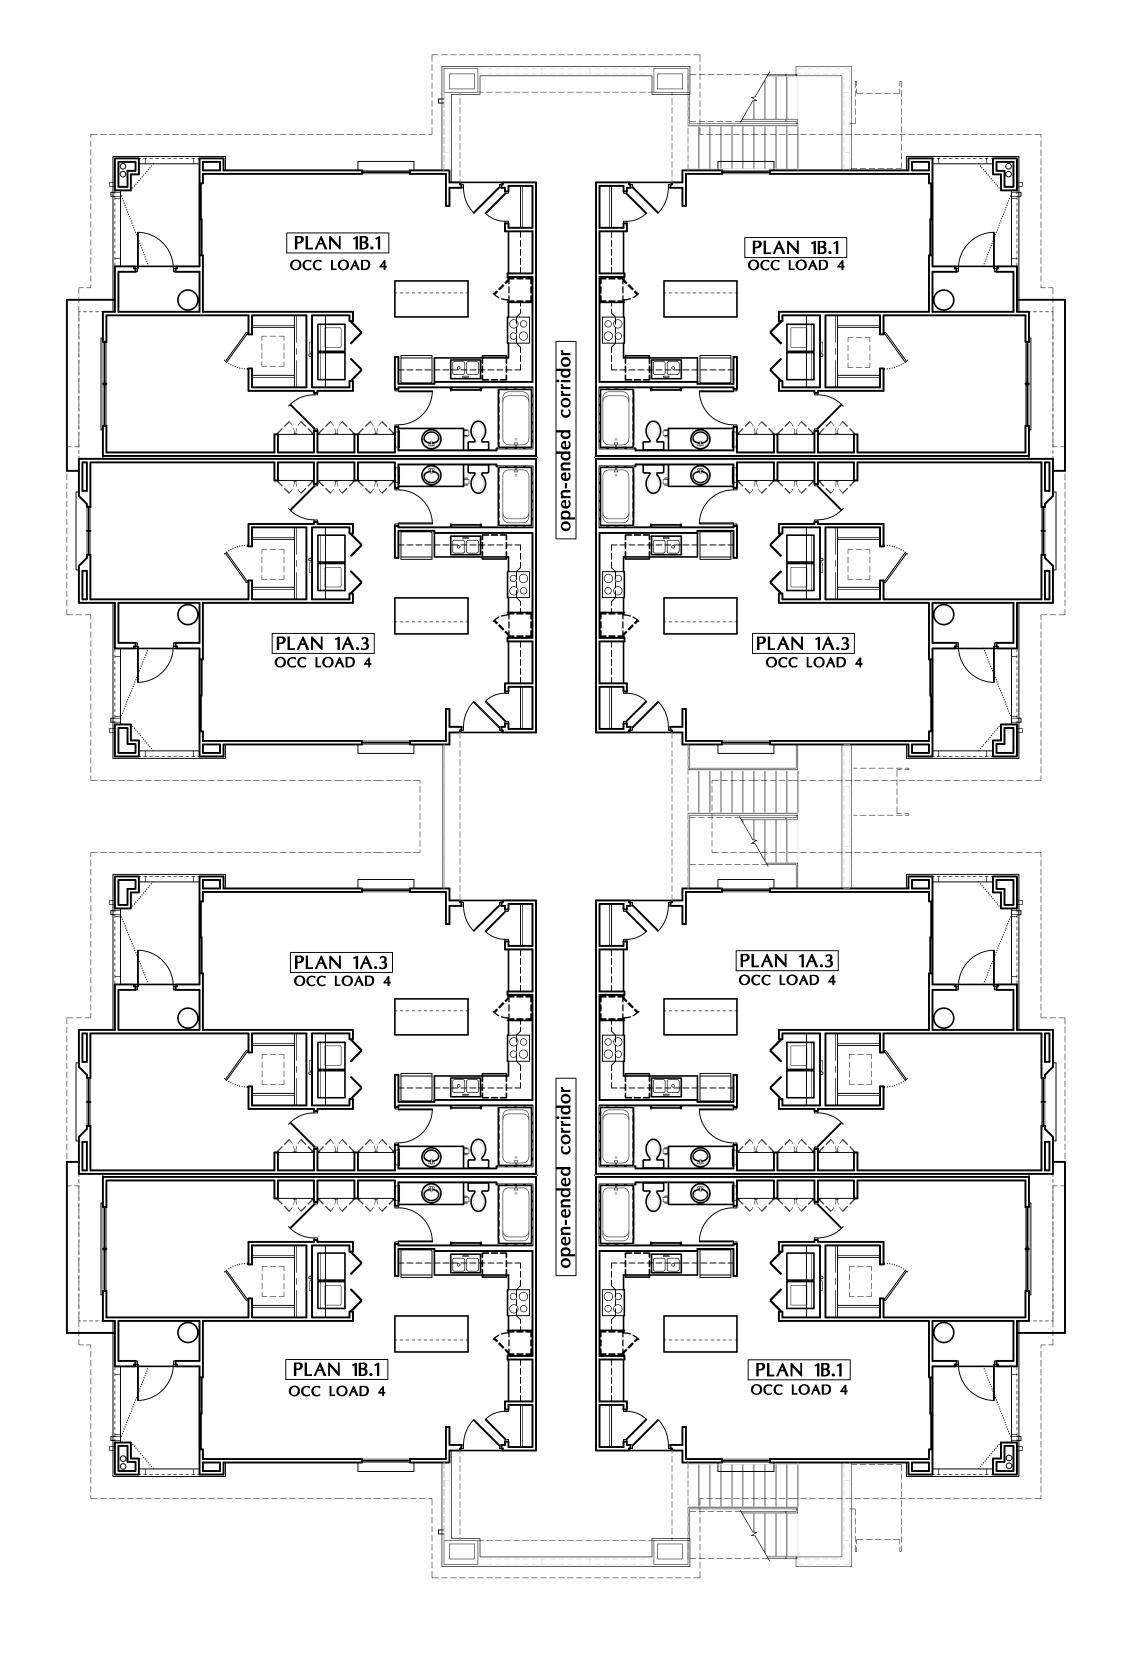

Landscape Arch't

COLLABORATIVE-V DESIGN STUDIO
7116 E. 1ST. AVE. SUITE 103
SCOTTSDALE, AZ 85251
CONTACT: PAUL VECCHIA
P: (480) 347-0590

A2.1

Plan Check No:

Building Floor Plan - Bldg A3

SCALE: 1/8" = 1'-0"