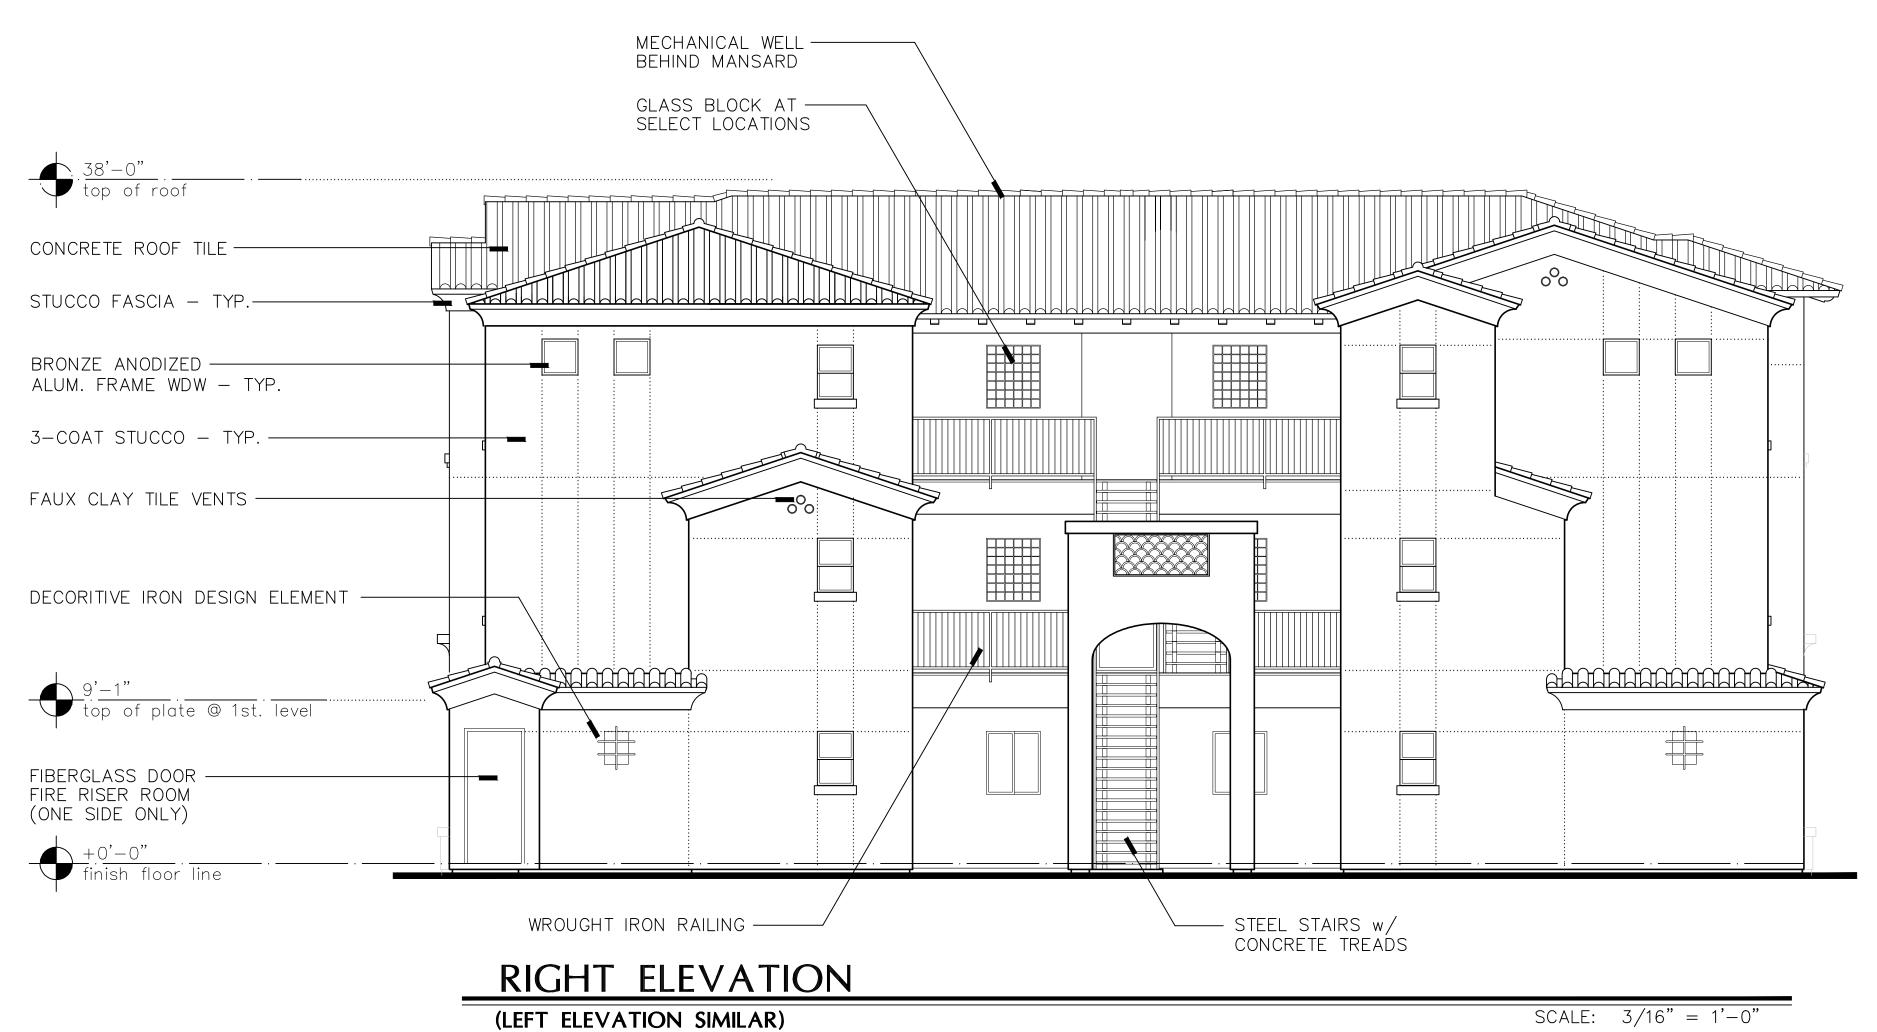

P: (602) 334-4387

Landscape Arch't COLLABORATIVE-V DESIGN STUD'
7116 E. 1ST. AVE. SUITE 103
SCOTTSDALE, AZ 85251
CONTACT: PAUL VECCHIA
P: (480) 347-0590

A4.4 Plan Check No:

Exterior Elevations - Bldg B3

(RIGHT ELEVATION SIMILAR))