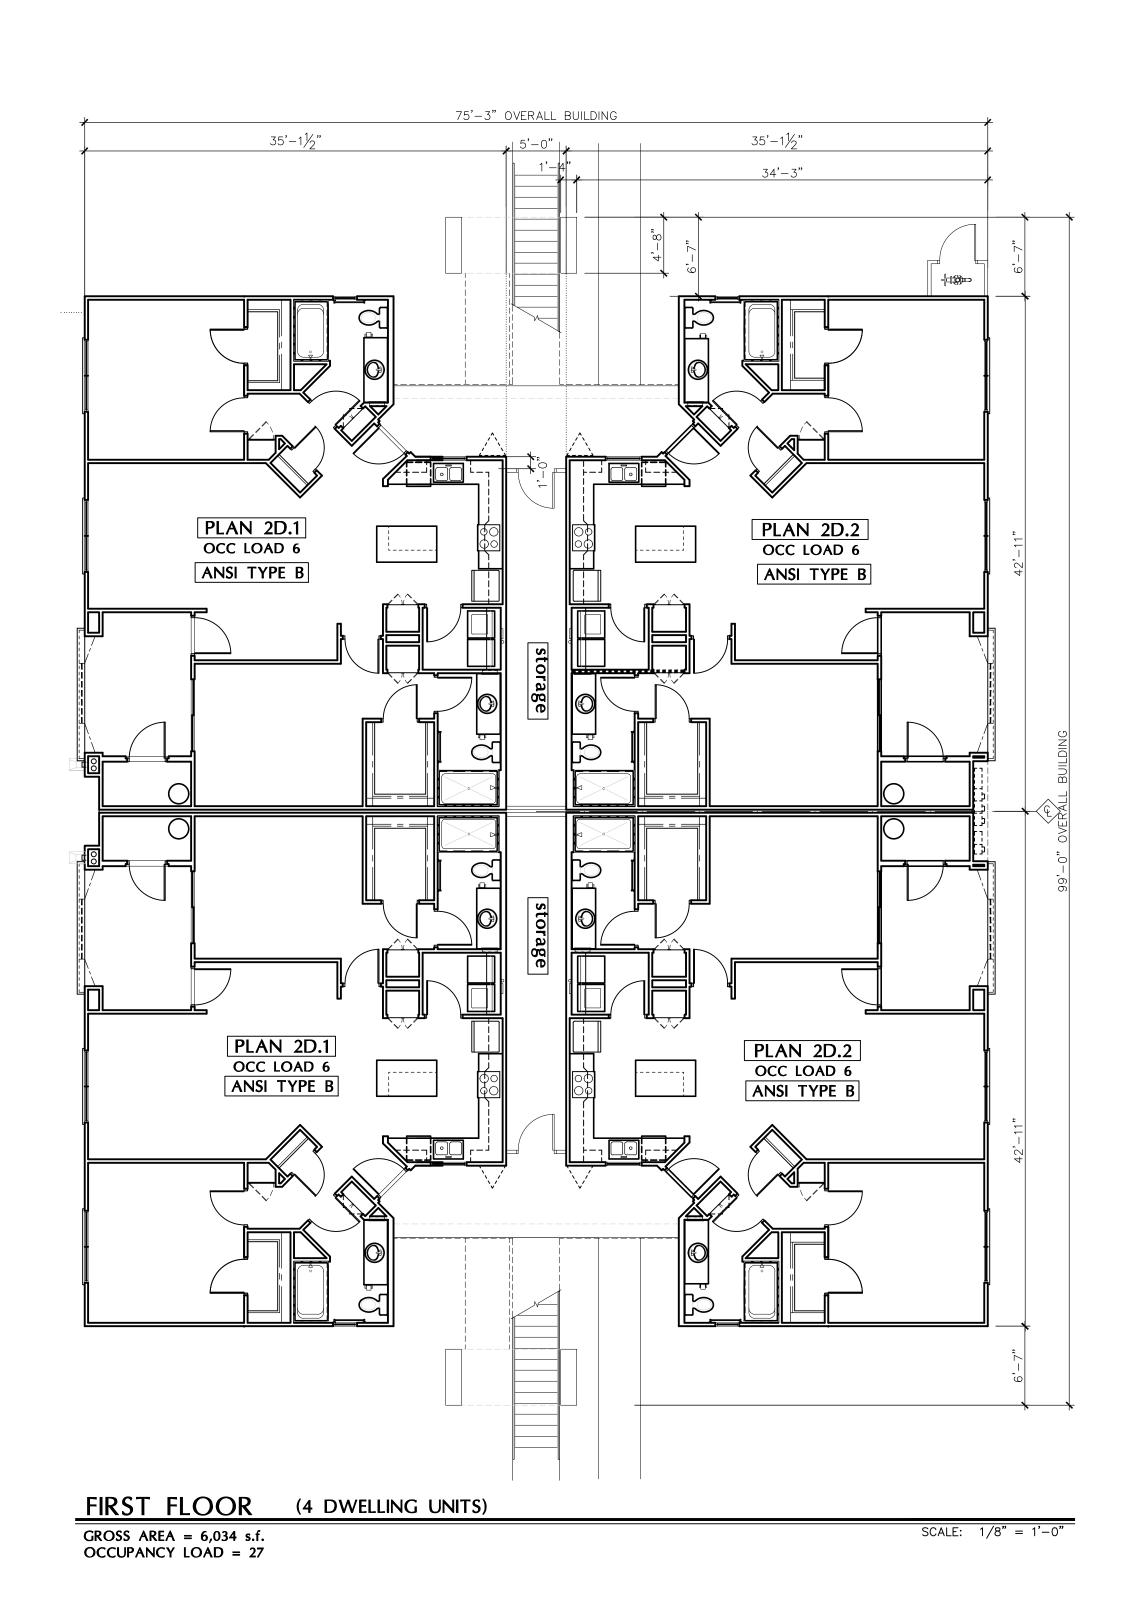

FIRST FLOOR (4 DWELLING UNITS)

GROSS AREA = 6,851 s.f. OCCUPANCY LOAD = 31

SCALE: 1/8" = 1'-0"

ARCHITECTURAL DESIGN GROUP 6623 North Scottsdale Road Scottsdale, Az. 85250 480-991-9111

Owner BASELINE GATEWAY APTS. LLC 6623 N. SCOTTSDALE ROAD SCOTTSDALE, AZ 85250 CONTACT: CHRIS BROZINA

P: (480) 991-9111

Developer MARK-TAYLOR DEVELOPMENT 6623 N. SCOTTSDALE ROAD SCOTTSDALE, AZ 85250 CONTACT: CHRIS BROZINA P: (480) 991–9111

Applicant (GPA, Rezone)

EARL, CURLEY, LAGARDE 3101 N. CENTRAL AVE. #1000 PHOENIX, AZ 85012 CONTACT: STEVE EARL P: (602) 265-0094