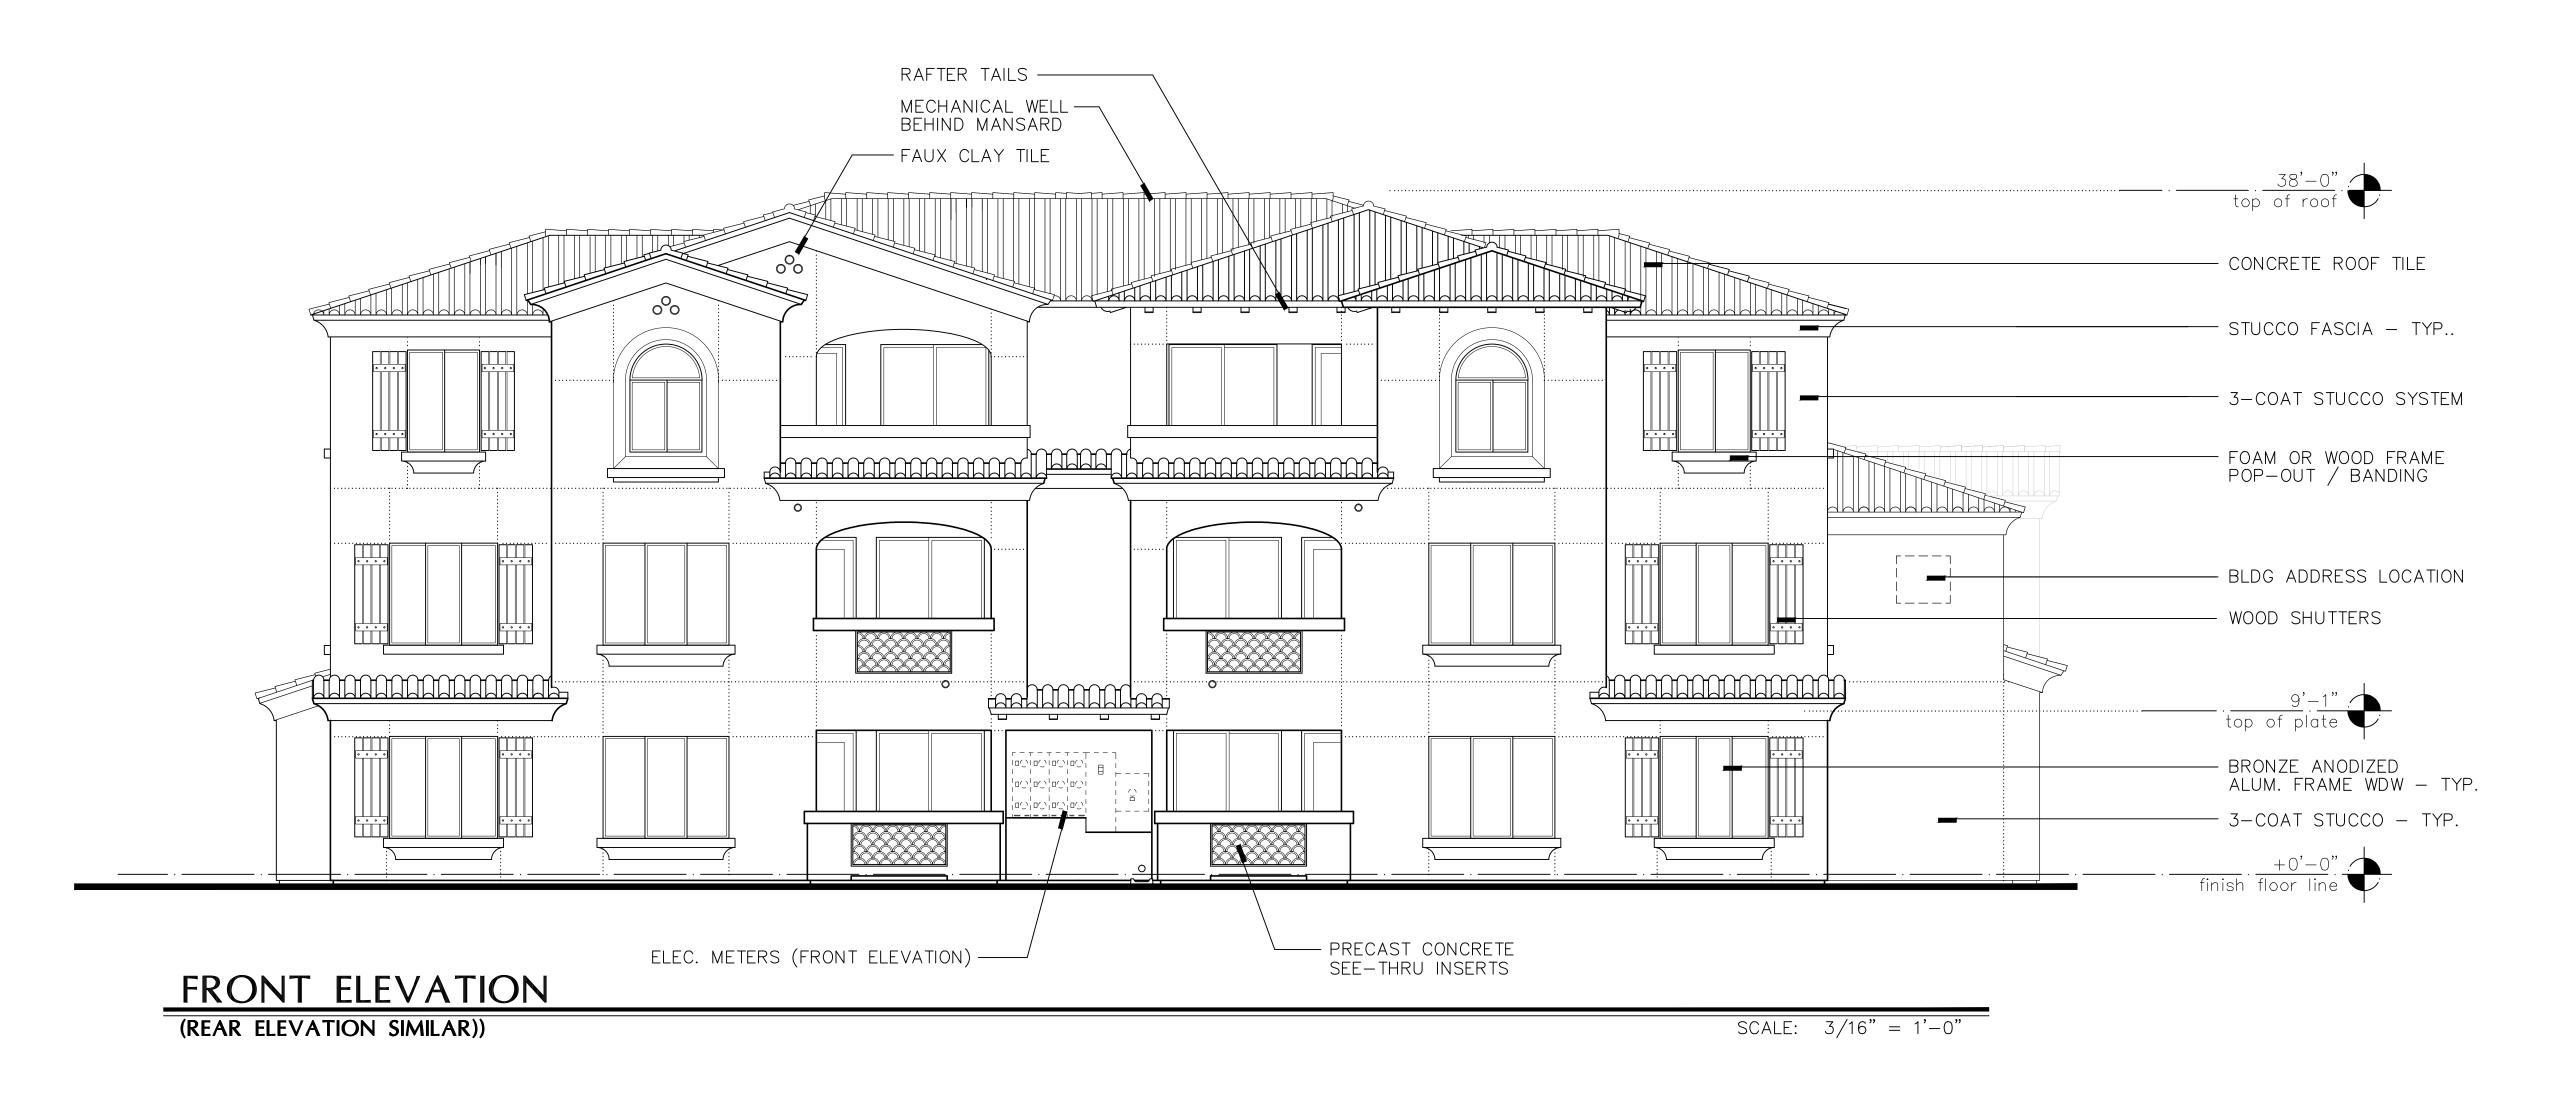

P: (602) 334-4387

Landscape Arch't COLLABORATIVE-V DESIGN STUD'
7116 E. 1ST. AVE. SUITE 103
SCOTTSDALE, AZ 85251
CONTACT: PAUL VECCHIA
P: (480) 347-0590

A4.4 Plan Check No:

Exterior Elevations - Bldg B3

(RIGHT ELEVATION SIMILAR))