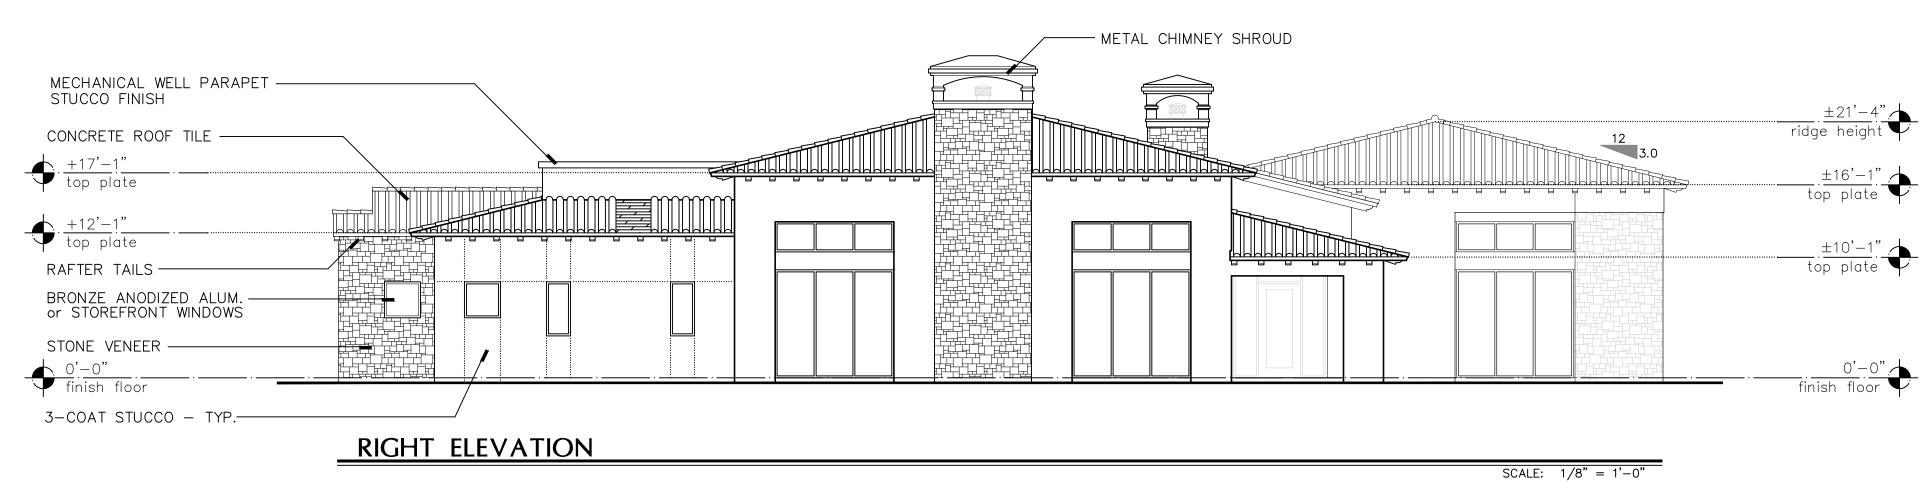

P: (602) 334-4387

Landscape Arch't COLLABORATIVE-V DESIGN STUD'
7116 E. 1ST. AVE. SUITE 103
SCOTTSDALE, AZ 85251
CONTACT: PAUL VECCHIA
P: (480) 347-0590

A4.4 Plan Check No:

Exterior Elevations - Bldg B3

(RIGHT ELEVATION SIMILAR))

Landscape Arch't COLLABORATIVE—V DESIGN STUDI 7116 E. 1ST. AVE. SUITE 103 SCOTTSDALE, AZ 85251 CONTACT: PAUL VECCHIA P: (480) 347—0590

Plan Check No:

Exterior Elevations - Bldg C3

(RIGHT ELEVATION SIMILAR))