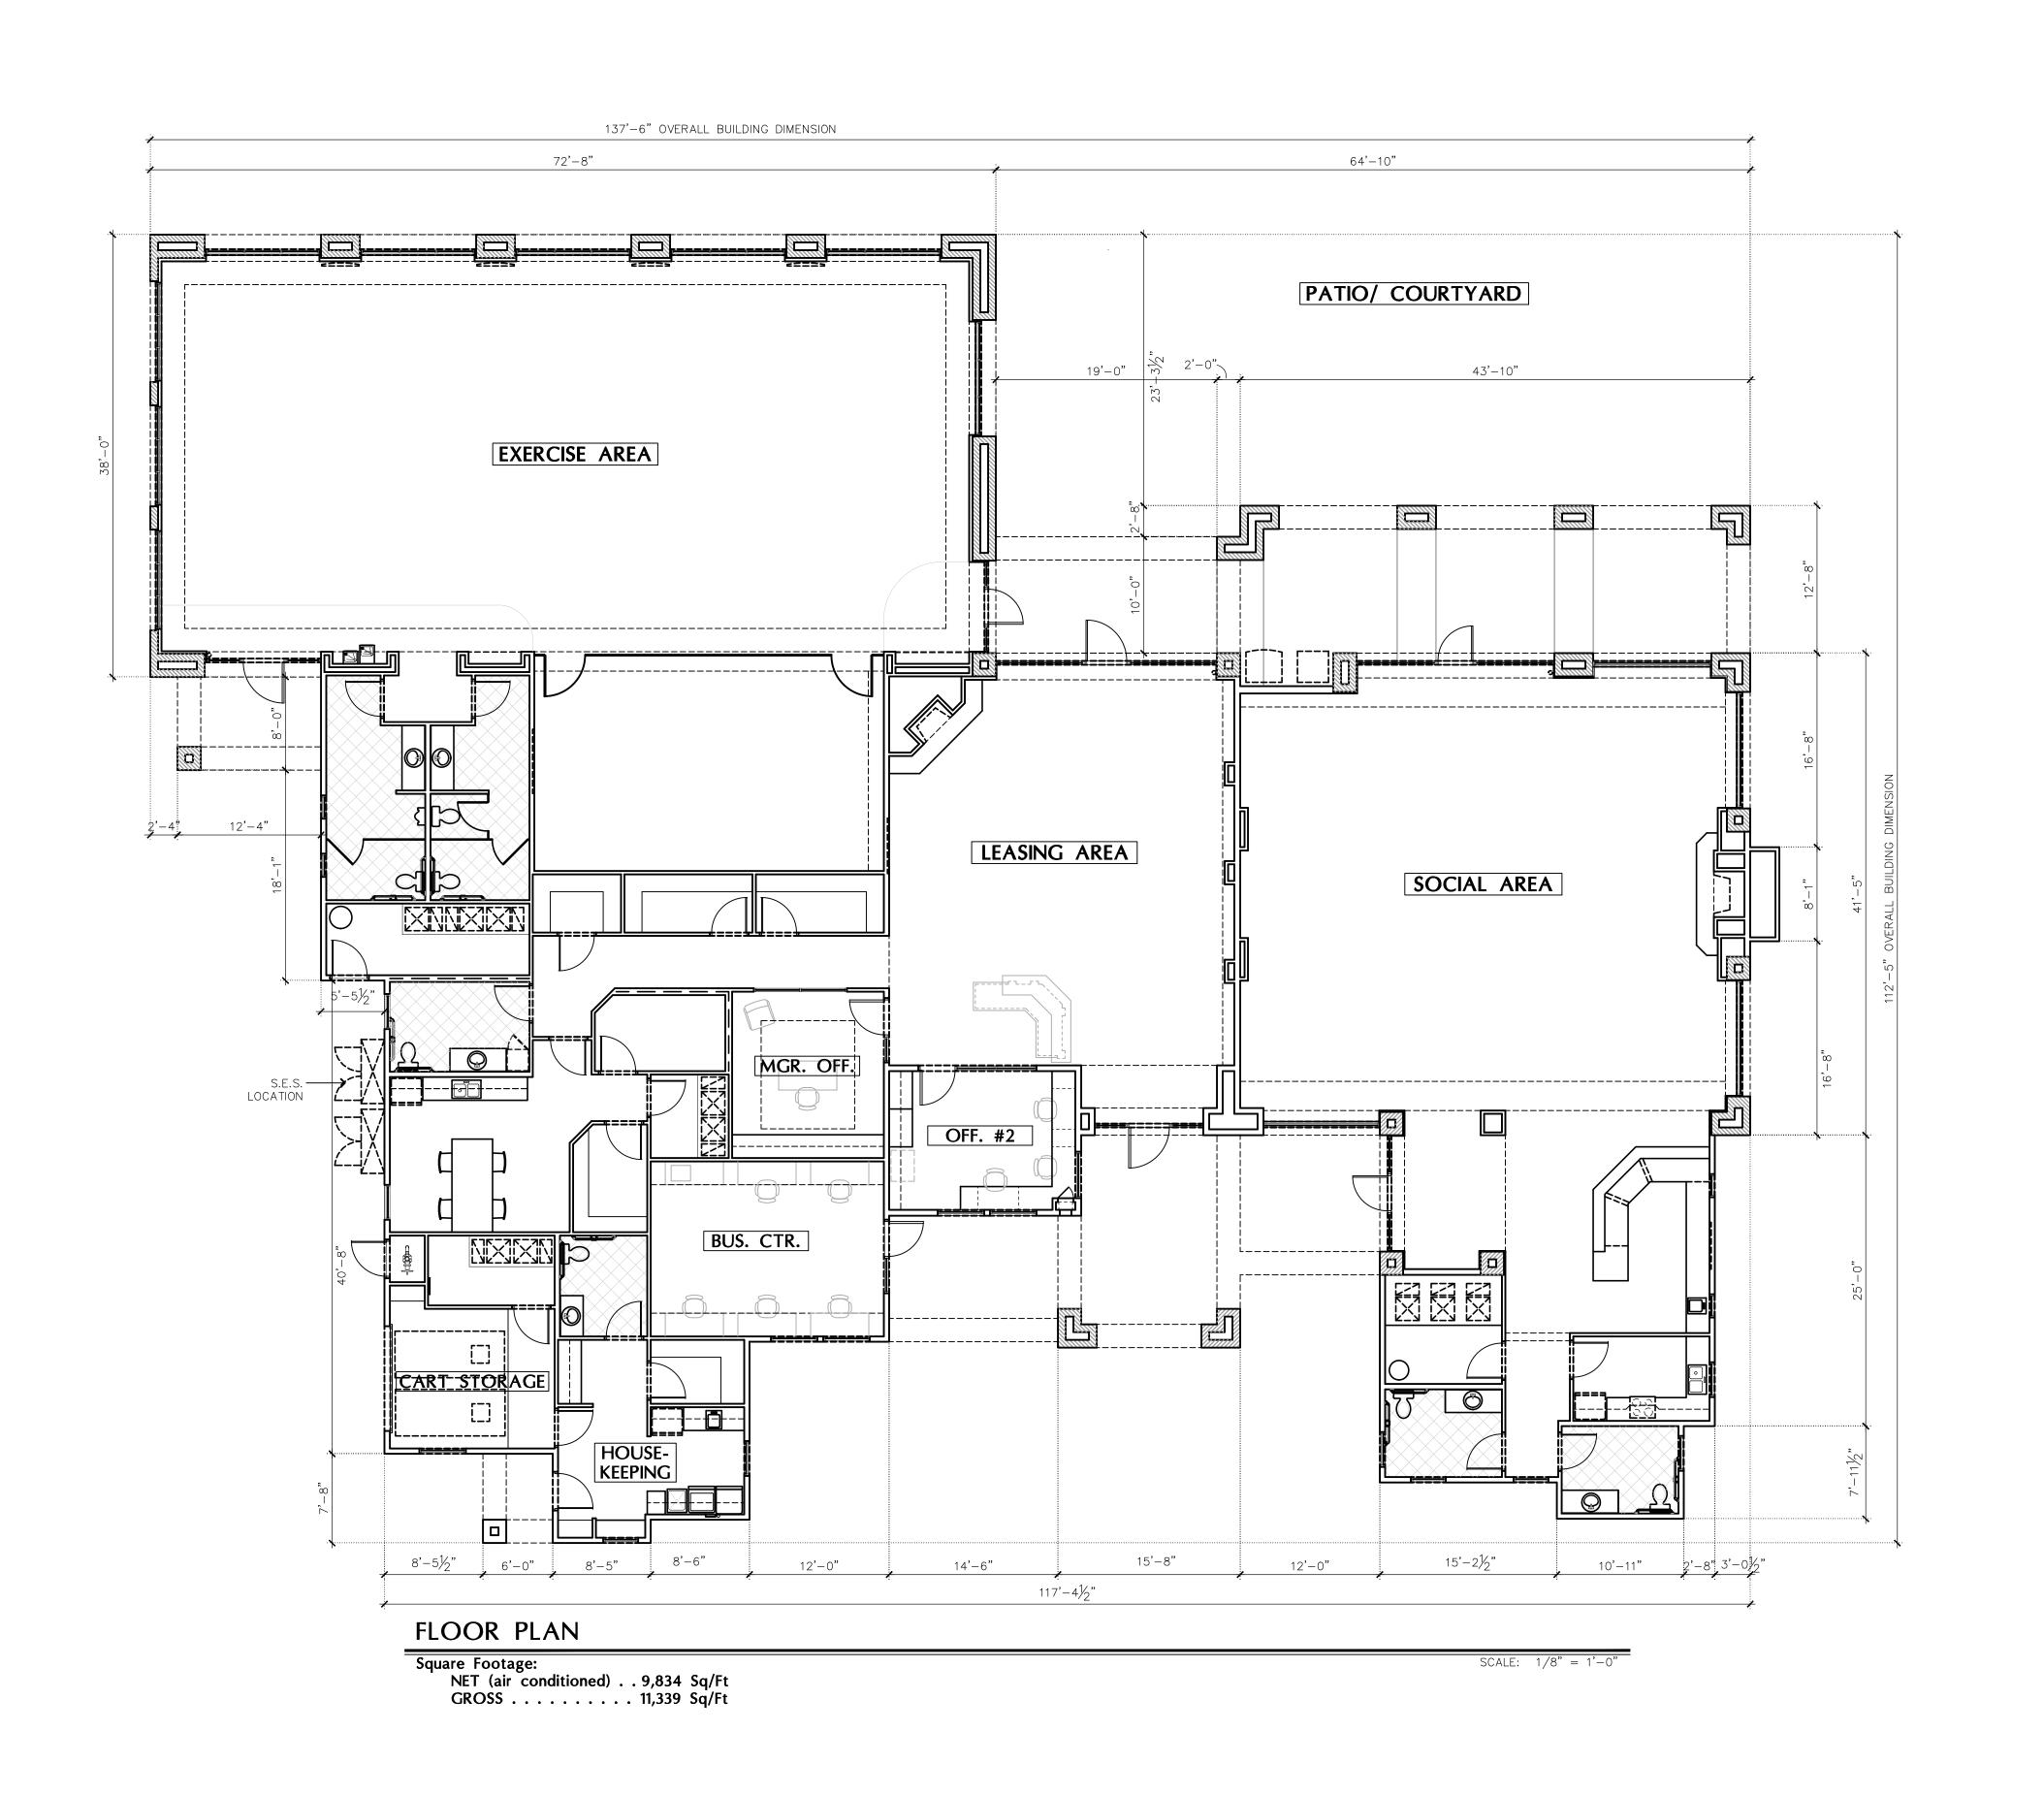

Job No:

Date:
Scale:
A8.11

Plan Check No:

Exterior Elevations - Amenity Building

> BASELINE GATEWAY APTS. LLC 6623 N. SCOTTSDALE ROAD SCOTTSDALE, AZ 85250 CONTACT: CHRIS BROZINA P: (480) 991-9111 Developer