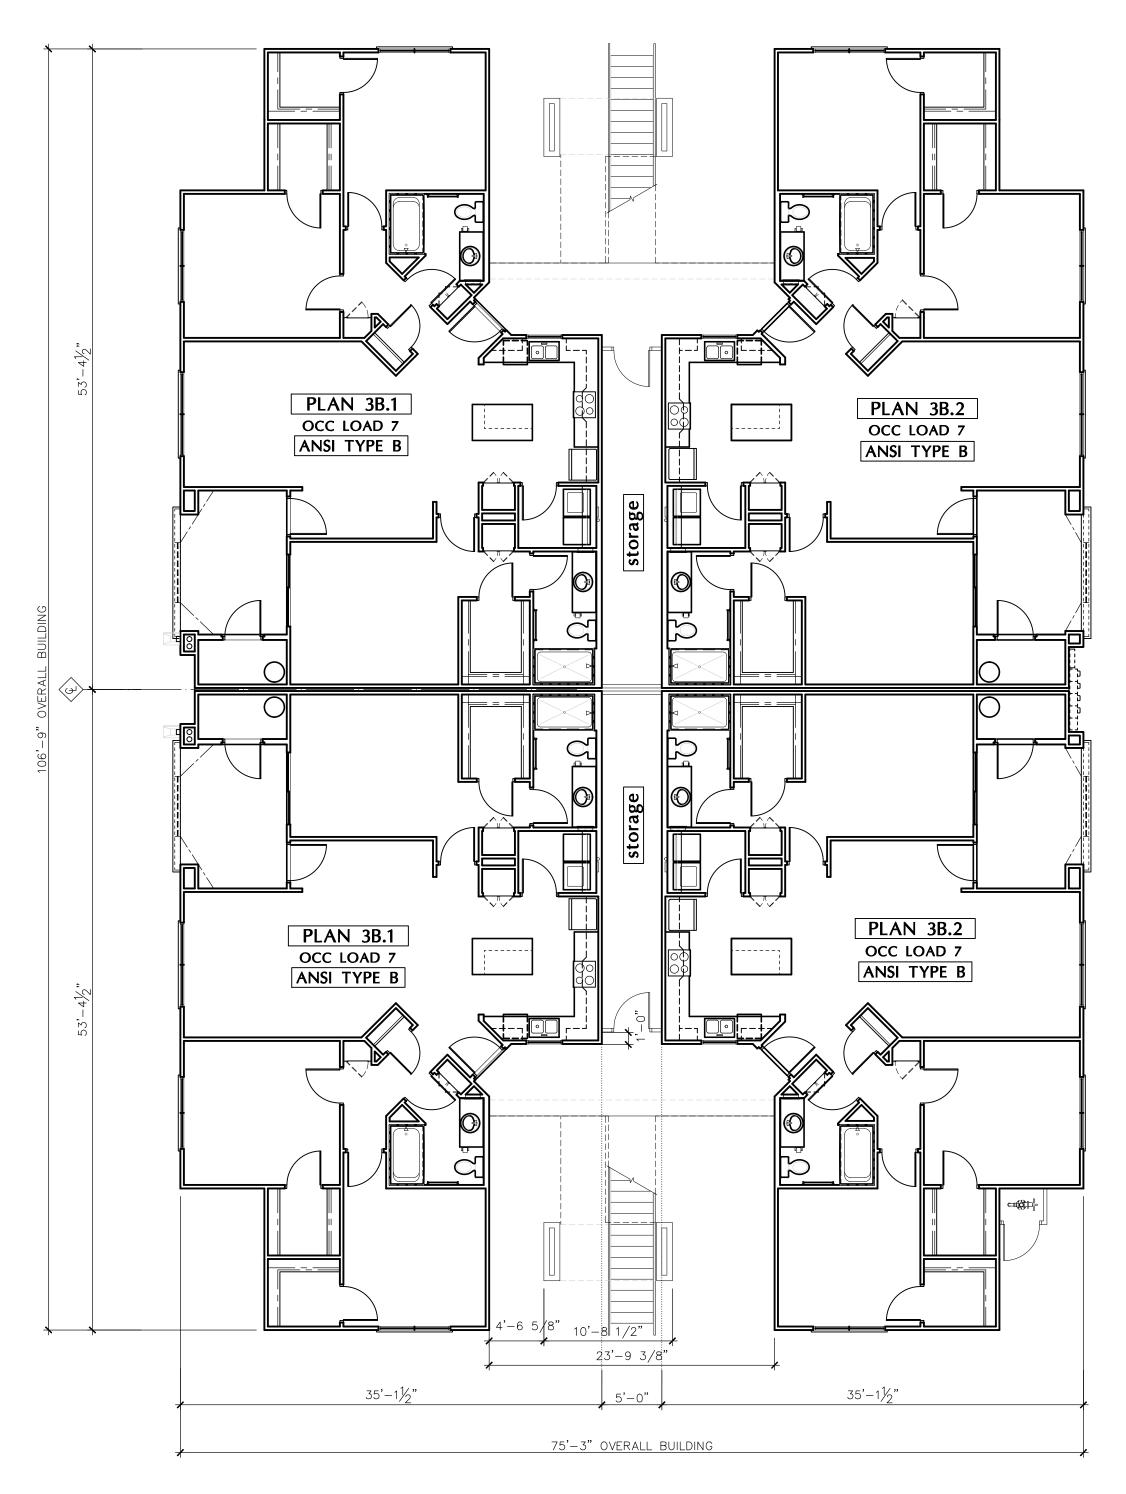

THIRD FLOOR (8 DWELLING UNITS)

GROSS AREA = 8,019 s.f. OCCUPANCY LOAD = 40

SCALE: 1/8" = 1'-0"

ARCHITECTURAL
DESIGN GROUP
6623 North Scottsdale Road
Scottsdale, Az. 85250
480-991-9111

Owner

BASELINE GATEWAY APTS. L
6623 N. SCOTTSDALE ROAD
SCOTTSDALE, AZ 85250
CONTACT: CHRIS BROZINA
P: (480) 991-9111

Developer

MARK-TAYLOR DEVELOPMENT
6623 N. SCOTTSDALE ROAD
SCOTTSDALE, AZ 85250
CONTACT: CHRIS BROZINA

CONTACT: CHRIS BROZINA
P: (480) 991-9111

Applicant (GPA, Rezone)

EARL, CURLEY, LAGARDE
3101 N. CENTRAL AVE. #1000
PHOENIX, AZ 85012
CONTACT: STEVE EARL
P: (602) 265-0094