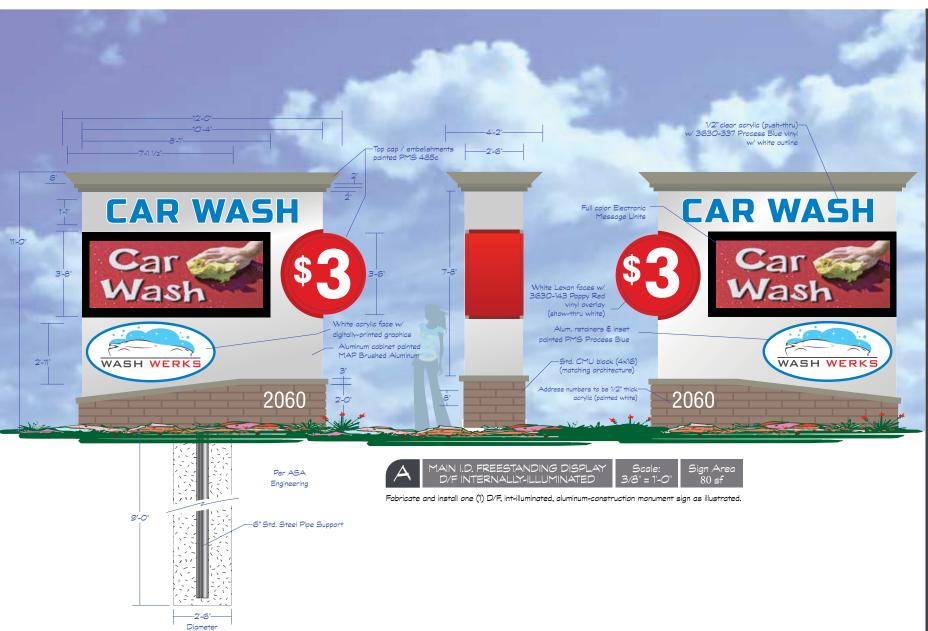

Wash Werks

Location: 2060 W Broadway Rd Mesa, AZ 85202

royal 🔭

2631 N. 31st Ave. Phoenix, AZ 85009 602-278-6286 royalsign.net

Project 170257

27 FEB 17 RKP

♠ 07 MAR 17 RKP

10 MAR 17 RKP

jeff@royalsign.net

jen Groydisign.ner

Approval Signatures

Client

.

\\_\_\_\_

Customer is responsible for providing a dedicated electrical circuit within six feet of each sign location and any desired

This original unpublished drawing is submitted solely for the project being planned. It is not to be copied or show to personal outside of your organization without express written authorization through the properties of the pro