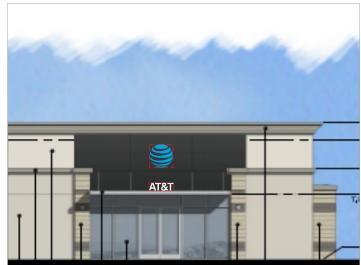

AFTER

|            | Revisions:                                      | Add fascia dims / EO / 7.20.17               | File Location:    | STND <u>X</u> |                     |                                           |           |  |
|------------|-------------------------------------------------|----------------------------------------------|-------------------|---------------|---------------------|-------------------------------------------|-----------|--|
|            | Revised to 6 piece globe / AS / 02.21.17        | Updated per new exterior study / TD / 8.8.17 | Drive/Clients/ATT | CSTM          | Date: 12-08-2016    | City/State: Mesa AZ                       | Drawing # |  |
| ioritysign | Revise to contain both S1 and S2 / EO / 5.31.17 | Revised globe size / AS / 11.21.17           |                   | يىلى          |                     |                                           | ΙΓ        |  |
| lonitysign | Added before and after photos / AS / 07.18.17   | Add red dotted sqft boxes / EO / 11.22.17    | AS 🖊              |               | Designer: AS PM: AB | Address: 1411 South Power Road, Suite 101 | Site Name |  |
|            |                                                 |                                              |                   |               |                     |                                           |           |  |