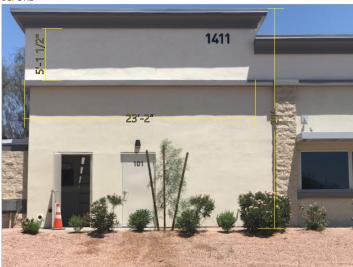

### LOCATION BRANDING DOCUMENT

| City/State:    | Mesa AZ                          |
|----------------|----------------------------------|
| Address:       | 1411 South Power Road, Suite 101 |
| Creation Date: | 12/08/2016                       |
| Revised:       | 02/21/2017                       |
|                | 05/31/2017                       |
|                | 06/01/2017                       |
|                | 07/18/2017                       |
|                | 07/20/2017                       |
|                | 08/08/2017                       |
|                | 08/10/2017                       |
|                | 08/31/2017                       |
|                | 09/01/2017                       |
|                | 10/04/2017                       |
|                | 11/21/2017                       |
|                | 11/22/2017                       |
|                | 11/28/2017                       |
|                | 12/19/2017                       |
|                | 12/20/2017                       |
|                | 12/27/2017                       |

### **Installation Guidelines for Globe**

- Install new remote wired illuminated globe as shown
- ACM panels to be provided by others
- Install new raceway wired illuminated letterset as shown
- Raceway to be installed on canopy and painted to match
- Allowed a combined area of 160 sq ft for all signs per code

AFTER

|            | Revisions:                                      | Add fascia dims / EO / 7.20.17               | File Location:    | STND <u>X</u> |                     |                                           |           |  |
|------------|-------------------------------------------------|----------------------------------------------|-------------------|---------------|---------------------|-------------------------------------------|-----------|--|
|            | Revised to 6 piece globe / AS / 02.21.17        | Updated per new exterior study / TD / 8.8.17 | Drive/Clients/ATT | CSTM          | Date: 12-08-2016    | City/State: Mesa AZ                       | Drawing # |  |
| ioritysign | Revise to contain both S1 and S2 / EO / 5.31.17 | Revised globe size / AS / 11.21.17           |                   | يىلى          |                     |                                           | ΙΓ        |  |
| lonitysign | Added before and after photos / AS / 07.18.17   | Add red dotted sqft boxes / EO / 11.22.17    | AS 🖊              |               | Designer: AS PM: AB | Address: 1411 South Power Road, Suite 101 | Site Name |  |
|            |                                                 |                                              |                   |               |                     |                                           |           |  |