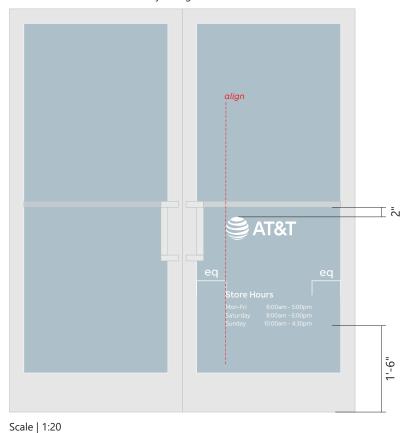

### **S4** Door Vinyl (First Surface)

#### **Installation Guidelines**

- Remove any existing vinyl, clean off any remaining residue
- Install new 3M #7725-10 White vinyl first surface
- Store hours must be verified with site prior to manufacturing

# Note: For double door installation, install only on right-hand door

Revisions: File Location: STND X C51318 CSTM Drive/Clients/ATT Drawing # Date: 12-08-2016 City/State: Mesa AZ х х Х prioritysign 🔿 EN PM: AB AS Designer: AS Address: 1411 South Power Road, Suite 101 Site Name х