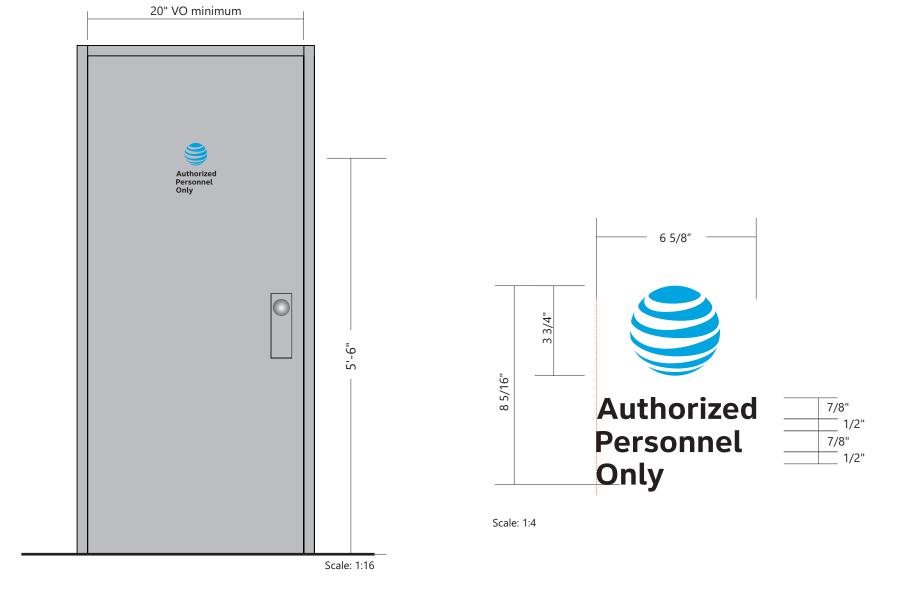

### **S5** Rear Door Vinyl (First Surface)

### **Installation Guidelines**

• Install new 3M #7725-10 White vinyl and 3M #7725-12 Black vinyl first surface

### NEW LAYOUT MUST BE VERIFIED AND APPROVED

STND <u>X</u> CSTM \_\_\_\_ Revisions: File Location: C51318 Drive/Clients/ATT Drawing # Date: 12-08-2016 City/State: Mesa AZ х х х prioritysign 📿 EN PM: AB Site Name AS Designer: AS Address: 1411 South Power Road, Suite 101 Х