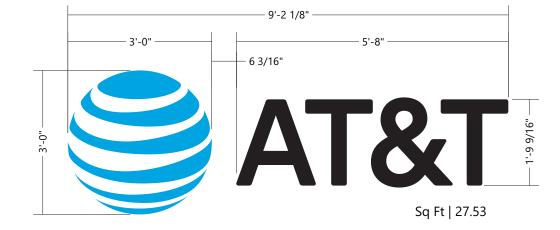

#### Scale | 1/2"=1'-0"

|              | Revisions:<br>Revised to 6 piece globe / AS / 02.21.17                          | Updated per new exterior study / TD / 8.8.17<br>Revise to 4' globe / EO / 8.31.17 | File Location:<br>Drive/Clients/AT | STNI<br>T CSTN |      | Date: 12-08-2016    | City/State: Mesa AZ                       | Drawing # | C51318 |
|--------------|---------------------------------------------------------------------------------|-----------------------------------------------------------------------------------|------------------------------------|----------------|------|---------------------|-------------------------------------------|-----------|--------|
| prioritysign | Added before and after photos / AS / 07.18.17<br>Add fascia dims / EO / 7.20.17 | Revise elevation / EO / 9.1.17<br>Revised to black letters / AS / 12.19.17        | AS                                 | CR             | Ç EN | Designer: AS PM: AB | Address: 1411 South Power Road, Suite 101 | Site Name | -      |

AFTER

Scale | 1/2"=1'-0"

|   |              | Revisions:                              | x        | File Location:    |      |      |                    |                                           |           |        |
|---|--------------|-----------------------------------------|----------|-------------------|------|------|--------------------|-------------------------------------------|-----------|--------|
| 2 |              | Added ACM panel callout / AS / 12.20.17 | x        | Drive/Clients/ATT | CSTM | ·    | Date: 11-21-2017   | City/State: Mesa AZ                       | Drawing # | C51318 |
| " | prioritysign | x                                       | <u>x</u> |                   |      |      |                    |                                           |           |        |
|   | prioricysign | <u>x</u>                                | <u>x</u> | AS 🔺              | CR   | C EN | Designer: AS PM: A | Address: 1411 South Power Road, Suite 101 | Site Name | -      |