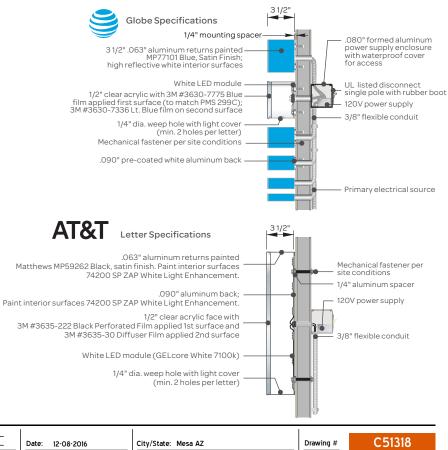

### **Installation Guidelines for Globe**

- Install new remote wired illuminated globe as shown
- ACM panels to be provided by others
- Install new raceway wired illuminated letterset as shown
- Raceway to be installed on canopy and painted to match
- Allowed a combined area of 160 sq ft for all signs per code

#### **Installation Guidelines**

**S2** 

- Install new remote wired
  illuminated letterset as shown
- Allowed a combined area of 160 sq ft for all signs per code

AFTER

#### **Installation Guidelines**

- Install new remote wired illuminated letterset as shown
- ACM panels to be provided by others
- Fascia dimensions to be verified with tech survey
- Allowed a combined area of 160 sq ft for all signs per code