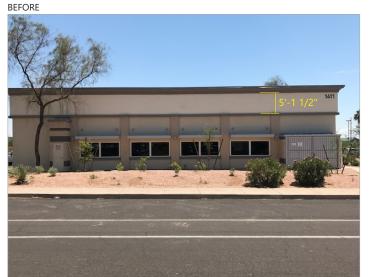

--------------------------|------------------------------------|----------------|------|---------------------|-------------------------------------------|-----------|--------|
| prioritysign | Added before and after photos / AS / 07.18.17<br>Add fascia dims / EO / 7.20.17 | Revise elevation / EO / 9.1.17<br>Revised to black letters / AS / 12.19.17        | AS                                 | CR             | Ç EN | Designer: AS PM: AB | Address: 1411 South Power Road, Suite 101 | Site Name | -      |

### Custom Remote Wired Illuminated Letterset

#### **Installation Guidelines**

- Install new remote wired illuminated letterset as shown
- ACM panels to be provided by others
- Fascia dimensions to be verified with tech survey
- Allowed a combined area of 160 sq ft for all signs per code





AFTER





Scale | 1/2"=1'-0"

|   |              | Revisions:                              | x        | File Location:    |      |      |                    |                                           |           |        |
|---|--------------|-----------------------------------------|----------|-------------------|------|------|--------------------|-------------------------------------------|-----------|--------|
| 2 |              | Added ACM panel callout / AS / 12.20.17 | x        | Drive/Clients/ATT | CSTM | ·    | Date: 11-21-2017   | City/State: Mesa AZ                       | Drawing # | C51318 |
| " | prioritysign | x                                       | <u>x</u> |                   |      |      |                    |                                           |