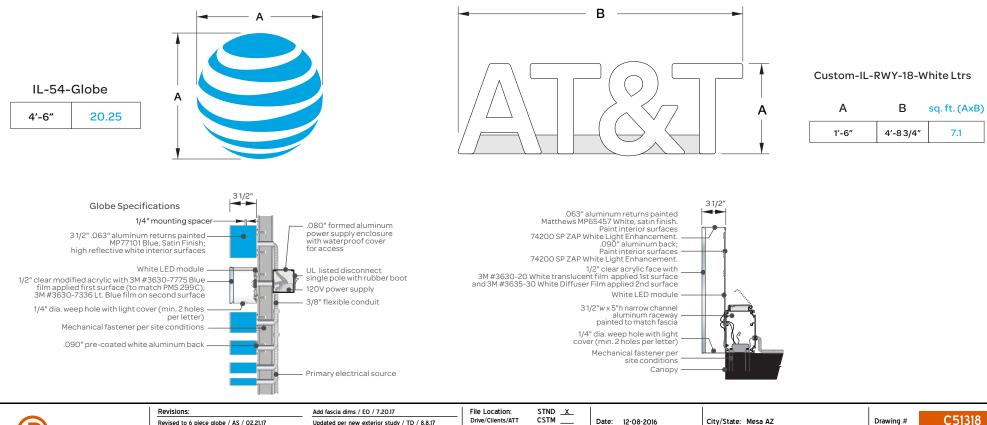

## Remote Wired Illuminated Globe & Custom Raceway Wired Letters

**S1** 

### **Installation Guidelines for Globe**

- Install new remote wired illuminated globe as shown
- ACM panels to be provided by others
- Install new raceway wired illuminated letterset as shown
- Raceway to be installed on canopy and painted to match
- Allowed a combined area of 160 sq ft for all signs per code

### Custom Remote Wired Illuminated Letterset

#### **Installation Guidelines**

**S2** 

- Install new remote wired
  illuminated letterset as shown
- Allowed a combined area of 160 sq ft for all signs per code

AFTER

#### **Installation Guidelines**

- Install new remote wired illuminated letterset as shown
- ACM panels to be provided by others
- Fascia dimensions to be verified with tech survey
- Allowed a combined area of 160 sq ft for all signs per code