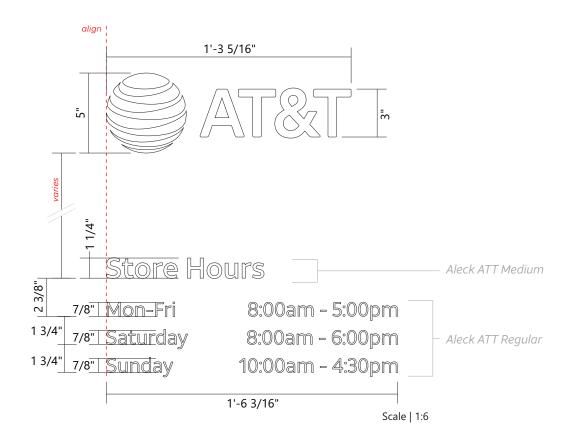

### **S4** Door Vinyl (First Surface)

#### **Installation Guidelines**

- Remove any existing vinyl, clean off any remaining residue
- Install new 3M #7725-10 White vinyl first surface
- Store hours must be verified with site prior to manufacturing

# Note: For double door installation, install only on right-hand door

Revisions: File Location: STND X C51318 CSTM Drive/Clients/ATT Drawing # Date: 12-08-2016 City/State: Mesa AZ х х Х prioritysign 🔿 EN PM: AB AS Designer: AS Address: 1411 South Power Road, Suite 101 Site Name х