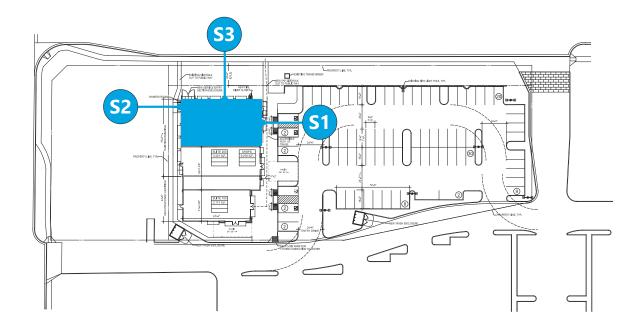

# **APPROVED**

By Carey Maike Rozhavsky at 12:55 pm, Dec 27, 2017

Site

 $\bigcirc^{\mathsf{N}}$ 

| Revisions:<br>updated the site plan - JAS - 6.1.17 | x<br>x | File Location<br>Drive/Clients/ |      | Date: 12-0  | 08-2016   | City/State: Mesa AZ                       | Drawing # | C51318 |
|----------------------------------------------------|--------|---------------------------------|------|-------------|-----------|-------------------------------------------|-----------|--------|
| Remove S2 from site plan - EO - 8.10.17<br>X       | x<br>x | AS                              | C EN | Designer: / | AS PM: AB | Address: 1411 South Power Road, Suite 101 | Site Name | -      |

## Remote Wired Illuminated Globe & Custom Raceway Wired Letters

**S1** 

### Custom Remote Wired Illuminated Letterset

#### **Installation Guidelines**

**S2** 

- Install new remote wired
  illuminated letterset as shown
- Allowed a combined area of 160 sq ft for all signs per code

AFTER