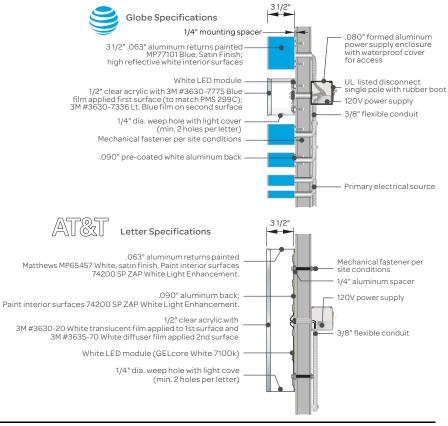

## Remote Wired Illuminated Globe & Custom Raceway Wired Letters

**S1** 

### **Installation Guidelines for Globe**

- Install new remote wired illuminated globe as shown
- ACM panels to be provided by others
- Install new raceway wired illuminated letterset as shown
- Raceway to be installed on canopy and painted to match
- Allowed a combined area of 160 sq ft for all signs per code

### Custom Remote Wired Illuminated Letterset

#### **Installation Guidelines**

**S2** 

- Install new remote wired
  illuminated letterset as shown
- Allowed a combined area of 160 sq ft for all signs per code

AFTER

#### **Installation Guidelines**

- Install new remote wired illuminated letterset as shown
- ACM panels to be provided by others
- Fascia dimensions to be verified with tech survey
- Allowed a combined area of 160 sq ft for all signs per code