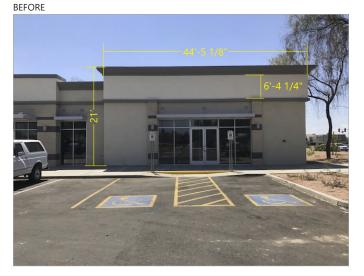

wing # | C51318 |
|----------------------------------------------------|--------|---------------------------------|------|-------------|-----------|-------------------------------------------|-----------|--------|
| Remove S2 from site plan - EO - 8.10.17<br>X       | x<br>x | AS                              | C EN | Designer: / | AS PM: AB | Address: 1411 South Power Road, Suite 101 | Site Name | -      |

## Remote Wired Illuminated Globe & Custom Raceway Wired Letters

**S1** 

### **Installation Guidelines for Globe**

- Install new remote wired illuminated globe as shown
- ACM panels to be provided by others
- Install new raceway wired illuminated letterset as shown
- Raceway to be installed on canopy and painted to match
- Allowed a combined area of 160 sq ft for all signs per code





AFTER



|            | Revisions:                                      | Add fascia dims / EO / 7.20.17               | File Location:    | STND <u>X</u> |                     |                                           |           |  |
|------------|-------------------------------------------------|----------------------------------------------|-------------------|---------------|---------------------|-------------------------------------------|-----------|--|
|            | Revised to 6 piece globe / AS / 02.21.17        | Updated per new exterior study / TD / 8.8.17 | Drive/Clients/ATT | CSTM          | Date: 12-08-2016    | City/State: Mesa AZ                       | Drawing # |  |
| ioritysign | Revise to contain both S1 and S2 / EO / 5.31.17 | Revised globe size / AS / 11.21.17