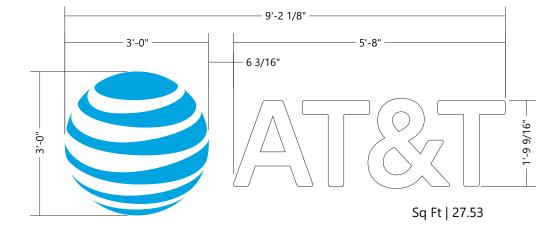

### Custom Remote Wired Illuminated Letterset

#### **Installation Guidelines**

- Install new remote wired illuminated letterset as shown
- ACM panels to be provided by others
- Fascia dimensions to be verified with tech survey
- Allowed a combined area of 160 sq ft for all signs per code

AFTER

Scale | 1/2"=1'-0"

|   |              | Revisions:                              | x        | File Location:    |      |      |                    |                                           |           |        |
|---|--------------|-----------------------------------------|----------|-------------------|------|------|--------------------|-------------------------------------------|-----------|--------|
| 2 |              | Added ACM panel callout / AS / 12.20.17 | x        | Drive/Clients/ATT | CSTM | ·    | Date: 11-21-2017   | City/State: Mesa AZ                       | Drawing # | C51318 |
| " | prioritysign | x                                       | <u>x</u> |                   |      |      |                    |                                           |           |        |
|   | prioricysign | <u>x</u>                                | <u>x</u> | AS 🔺              | CR   | C EN | Designer: AS PM: A | Address: 1411 South Power Road, Suite 101 | Site Name | -      |