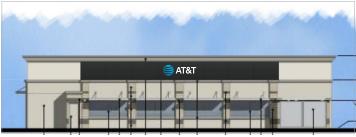

AFTER

|            | Revisions:                                      | Add fascia dims / EO / 7.20.17               | File Location:    | STND <u>X</u> |                     |                                           |           |  |
|------------|-------------------------------------------------|----------------------------------------------|-------------------|---------------|---------------------|-------------------------------------------|-----------|--|
|            | Revised to 6 piece globe / AS / 02.21.17        | Updated per new exterior study / TD / 8.8.17 | Drive/Clients/ATT | CSTM          | Date: 12-08-2016    | City/State: Mesa AZ                       | Drawing # |  |
| ioritysign | Revise to contain both S1 and S2 / EO / 5.31.17 | Revised globe size / AS / 11.21.17           |                   | يىلى          |                     |                                           | ΙΓ        |  |
| lonitysign | Added before and after photos / AS / 07.18.17   | Add red dotted sqft boxes / EO / 11.22.17    | AS 🖊              |               | Designer: AS PM: AB | Address: 1411 South Power Road, Suite 101 | Site Name |  |
|            |                                                 |                                              |                   |               |                     |                                           |           |  |

#### **Installation Guidelines**

**S2** 

- Install new remote wired
  illuminated letterset as shown
- Allowed a combined area of 160 sq ft for all signs per code

AFTER