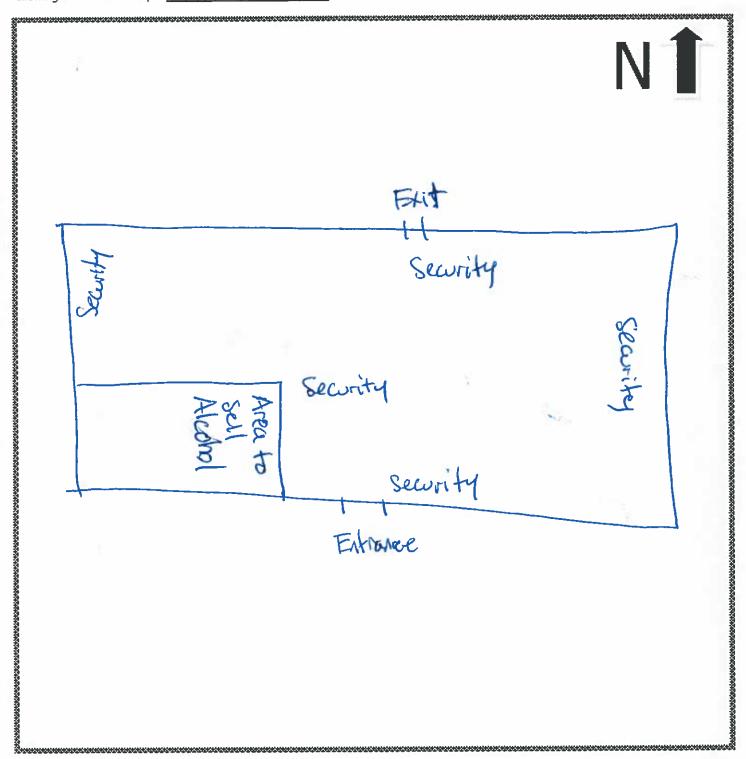

ensions, serving areas, fencing, barricades, or other control measures and security position.

## ATTACH DIAGRAM

### SPECIAL EVENT PREMISES DIAGRAM

This diagram MUST be submitted with Attachment B

Required information: Dimensions, serving areas, enclosure/parrier type and height (labeled), and security positions. Indicate the nearest cross streets, highway or road, if the location does not have an address. **Providing all the required information will ensure prompt application processing.** The same diagram can be submitted with both the City and State application.

A "bird's eye view" may replace the Special Event Premises Diagram. Please include all the above required information. Visit the following link for an example <a href="http://goo.gl/maps/J78rb">http://goo.gl/maps/J78rb</a>



Please contact the local governing board for additional application requirements and submission deadlines. Additional licensing fees may also be required before approval may be granted. For more information, please contact your local jurisdiction.

| SECTION 12 Local Governing Body Approval   | Section.                 |           |               |
|--------------------------------------------|--------------------------|-----------|---------------|
| Date Received:                             | (Title)                  | recommend | ☐ DISAPPROVAL |
| On behalf of(City, fown, County)           | Signature                | Date      | Phone         |
|                                            |                          |           |               |
| SECTION 13 For Department of Liquor L